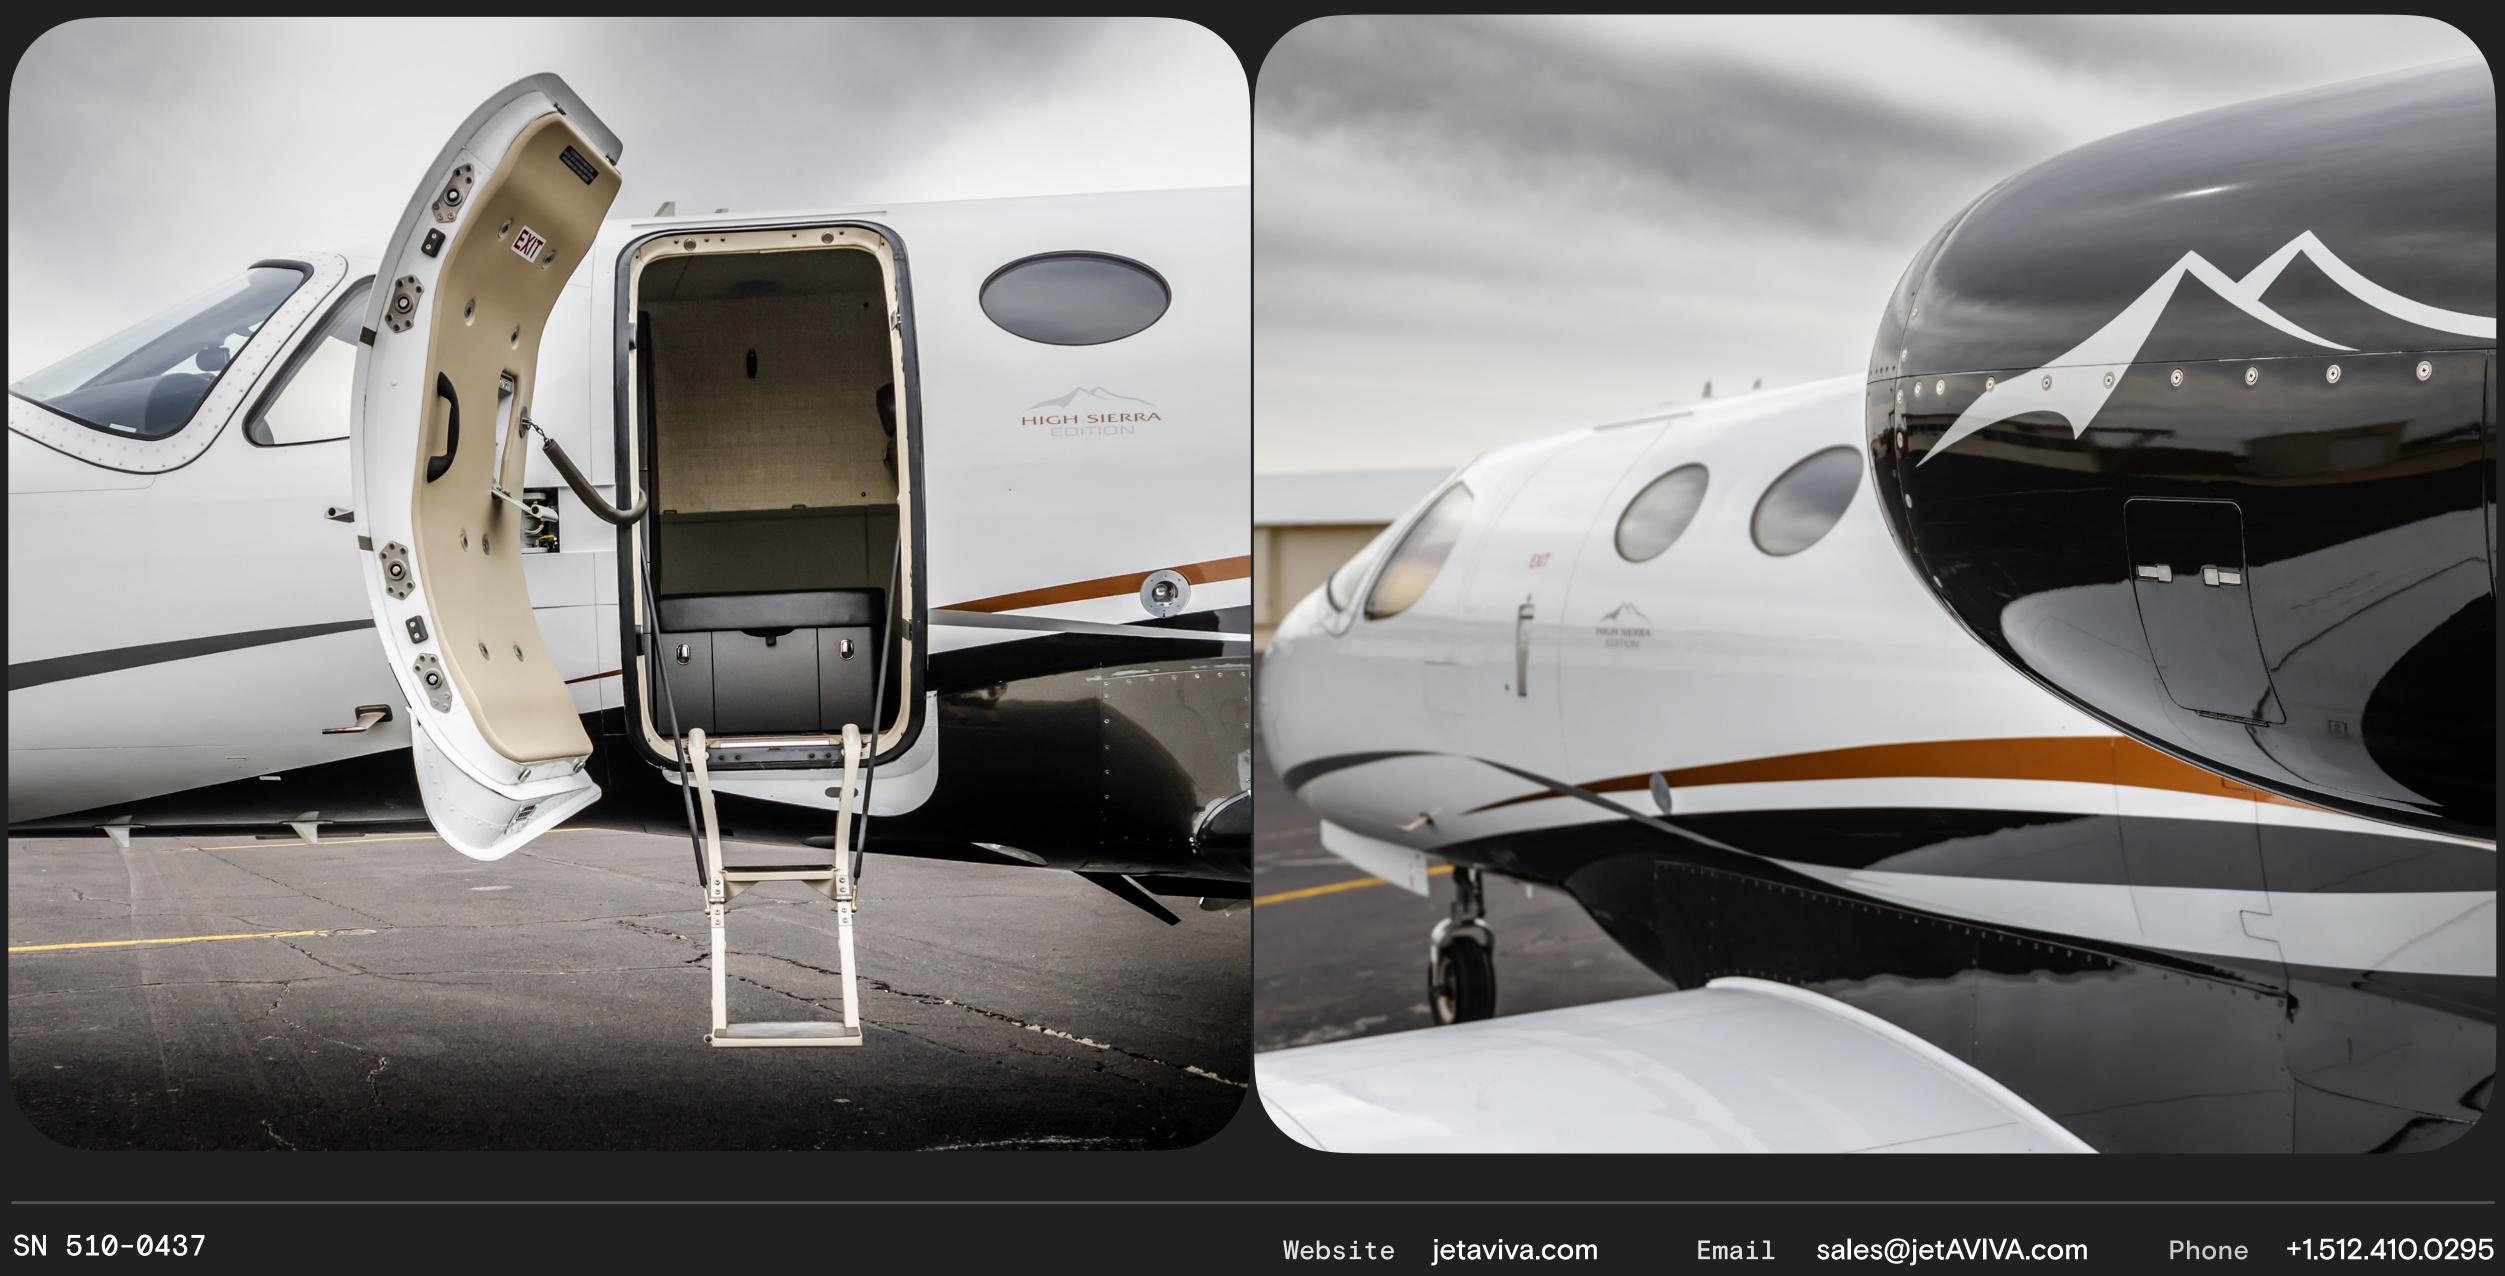

### Specs

| Airframe       | 2013 Airframe<br>1,400 Hours TTAF<br>SierraTrax Electronic Maintenance Tracking<br>Enrolled on ProParts                                                                                                                                                                                                                                                                                                                                                                                                                                                                                                                                                                                                                                                                                                  |
|----------------|----------------------------------------------------------------------------------------------------------------------------------------------------------------------------------------------------------------------------------------------------------------------------------------------------------------------------------------------------------------------------------------------------------------------------------------------------------------------------------------------------------------------------------------------------------------------------------------------------------------------------------------------------------------------------------------------------------------------------------------------------------------------------------------------------------|
| Engines        | Pratt & Whitney Canada PW615F-A (2)<br>Rated at 1,460 lbs. of thrust each<br>Dual-channel FADEC<br>TBO: 3,500 hours<br>1,400 / 1,400 Hours Since New<br>Enrolled on PowerAdvantage+                                                                                                                                                                                                                                                                                                                                                                                                                                                                                                                                                                                                                      |
|                | Garmin G1000 NXi Integrated Flight Deck<br>Dual 10.4-inch Primary Display Units - GDU-1050A<br>Single 15-inch Multi-Function Display - GDU-1550<br>Dual Garmin GTX-345R ADS-B Transponders<br>Dual Engine/Airframe Interface - GEA 71<br>Dual Digital Air Data Computers - GDC 74B<br>Dual Attitude & Heading Reference Systems AHRS - GRS 77<br>Dual Magnetometers - GMU 44<br>Dual Integrated Avionics, VHF Nav/Com, GPS receivers, Flight<br>Directors & Aural Warning Generator - GIA 63W<br>Satellite Datalink Weather Transceiver - GDL 69A<br>Dual Digital Audio Control Panels - Garmin GMA 1347D<br>Remote Flight Management System (FMS) - GCU 475<br>Class B EGPWS w/ Terrain & Obstacle Database<br>Garmin GFC 700 Autopilot w/ GMS 710 Mode Controller<br>Four-Color Weather Radar - GWX 68 |
| Add'l Features | 3 US based owners since new<br>FlightStream 510 Bluetooth Connectivity<br>KTA 870 TAS Active Traffic<br>ADS-B Out & In<br>Garmin Synthetic Vision Technologies (SVT)<br>Jeppesen ChartView<br>DME<br>ADF, CVDR & HF Cabin Wiring (provisions)<br>XM Weather & Passenger Audio to include Audio Input Panel<br>Iridium Handheld Phone Antenna & Port<br>Locking Fuel Caps<br>44 cu. ft Oxygen Bottle (exchange for std 22 cu. ft)                                                                                                                                                                                                                                                                                                                                                                         |
| Exterior       | High Sierra Edition - 2013 Factory Original                                                                                                                                                                                                                                                                                                                                                                                                                                                                                                                                                                                                                                                                                                                                                              |
| Interior       | High Sierra Edition - 2013 Factory Original<br>Smoky quartz interior package- Rich espresso browns, earthy color blends and texture<br>with organic flowing patterns. This color palette is enhanced by elegant silk details of<br>sunset bronze in the hand woven carpet.<br>Seating configuration: Rear Club plus Pilot & Co-Pilot seats for six total belted seats.<br>Forward cabin features laminate storage cabinetry to left of entryway with non-belted<br>side-facing potty seat. Dual executive tray tables and XM Cabin Audio entertainment.                                                                                                                                                                                                                                                  |