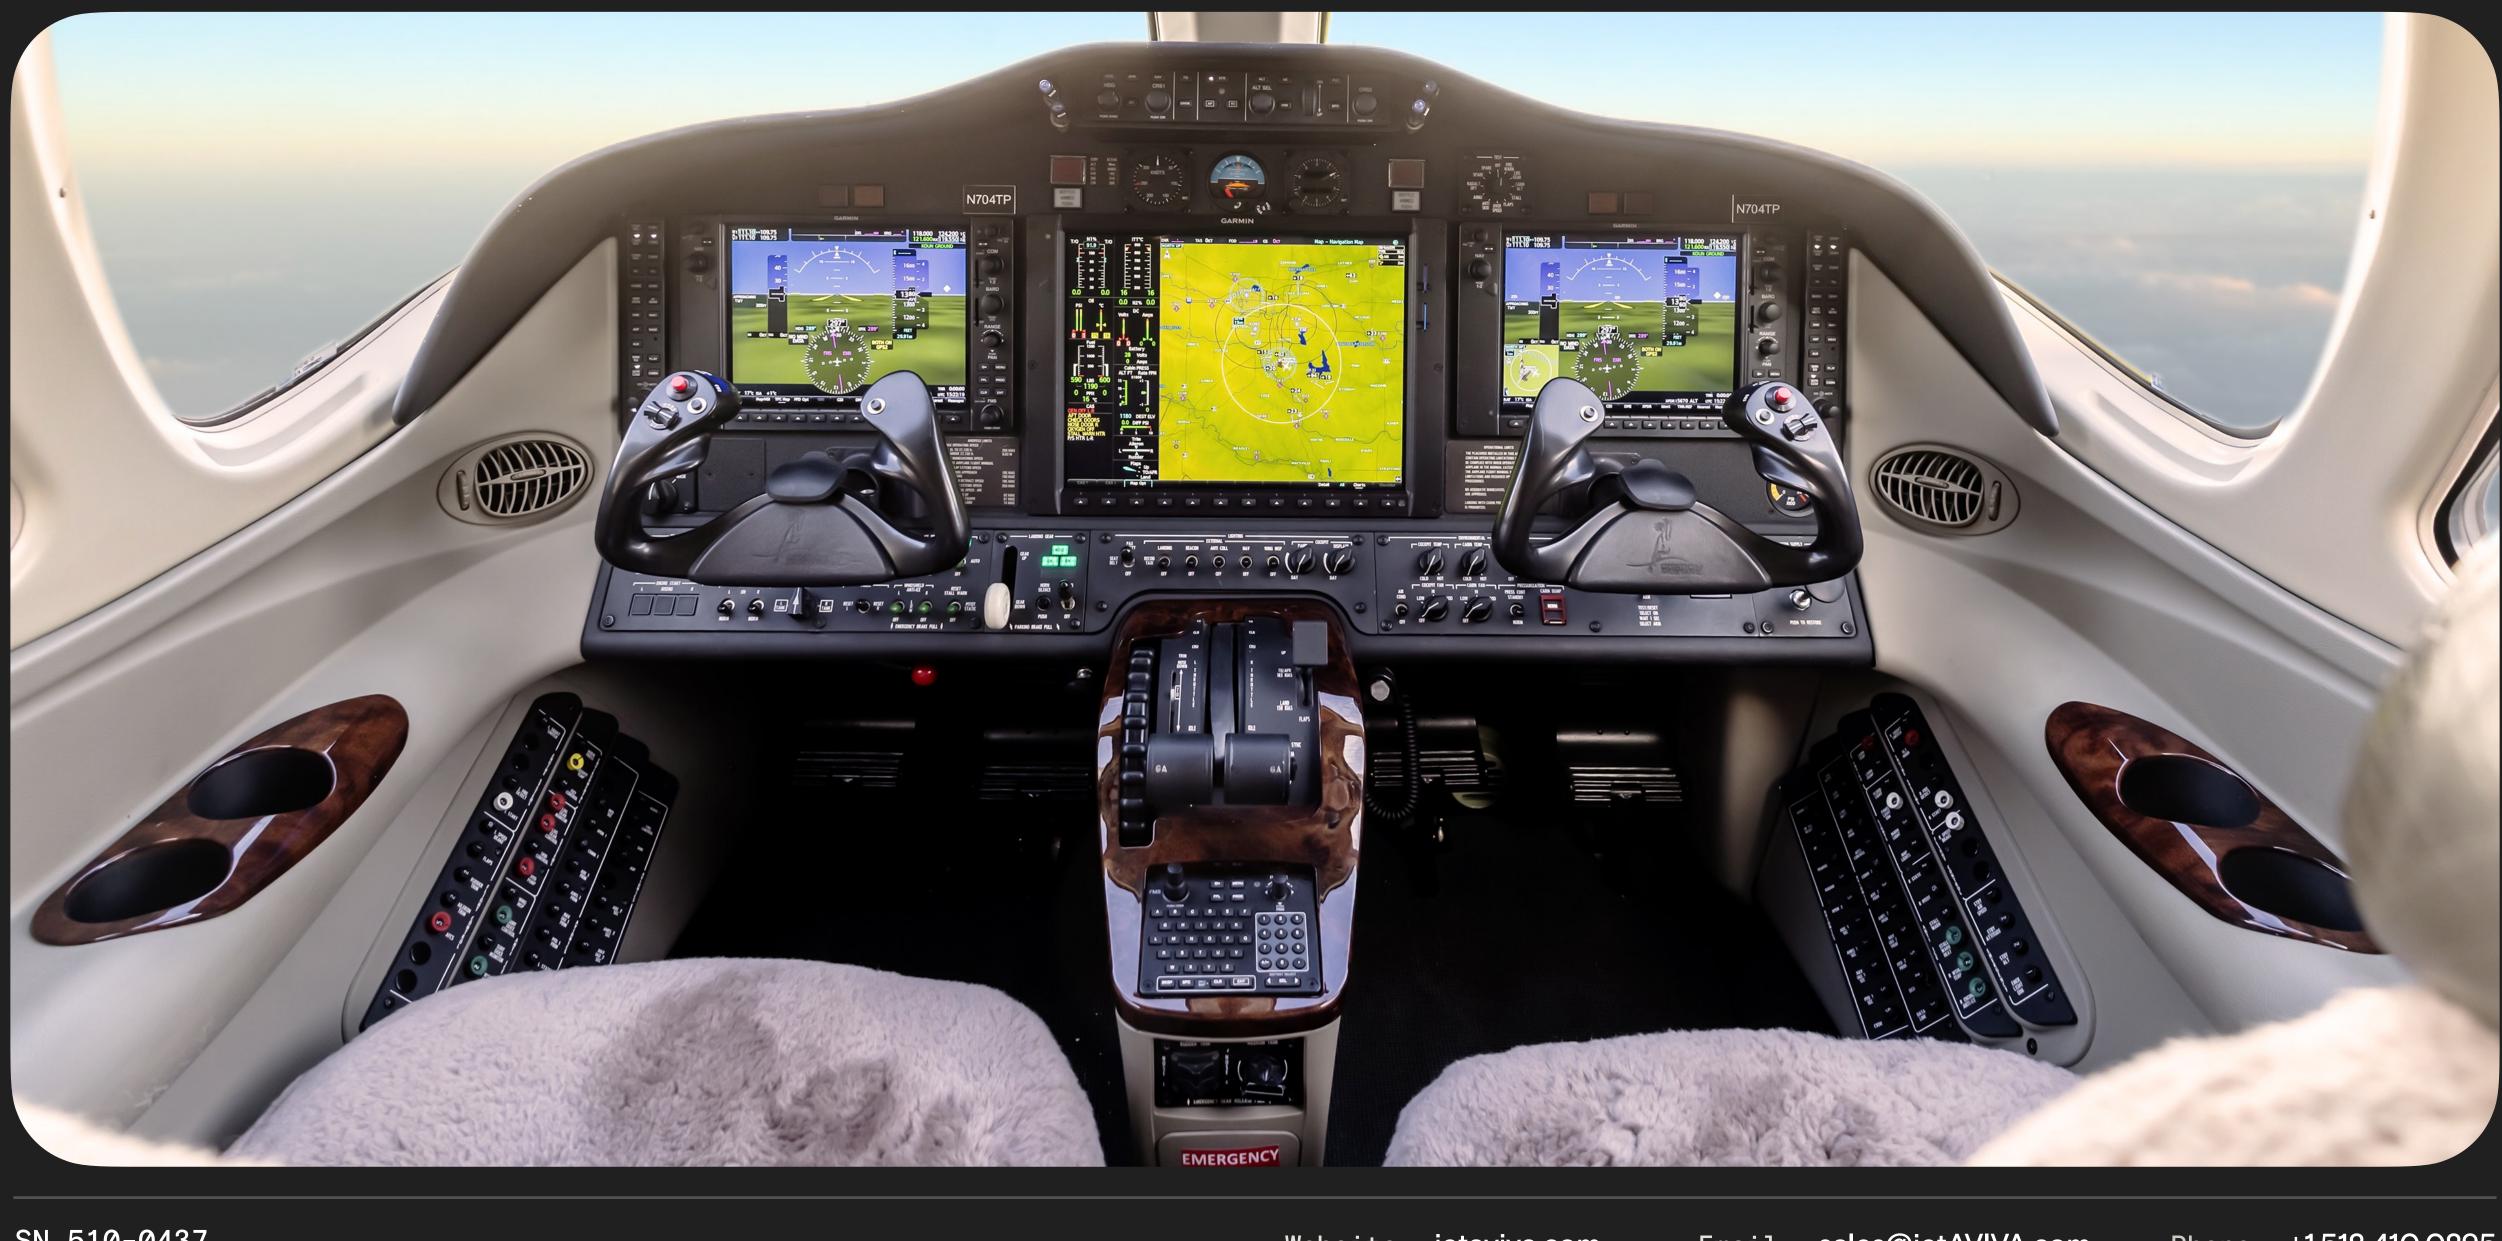

### Specs

| Airframe       | 2013 Airframe<br>1,400 Hours TTAF<br>SierraTrax Electronic Maintenance Tracking<br>Enrolled on ProParts                                                                                                                                                                                                                                                                                                                                                                                                                                                                                                                                                                                                                                                                                                  |
|----------------|----------------------------------------------------------------------------------------------------------------------------------------------------------------------------------------------------------------------------------------------------------------------------------------------------------------------------------------------------------------------------------------------------------------------------------------------------------------------------------------------------------------------------------------------------------------------------------------------------------------------------------------------------------------------------------------------------------------------------------------------------------------------------------------------------------|
| Engines        | Pratt & Whitney Canada PW615F-A (2)<br>Rated at 1,460 lbs. of thrust each<br>Dual-channel FADEC<br>TBO: 3,500 hours<br>1,400 / 1,400 Hours Since New<br>Enrolled on PowerAdvantage+                                                                                                                                                                                                                                                                                                                                                                                                                                                                                                                                                                                                                      |
|                | Garmin G1000 NXi Integrated Flight Deck<br>Dual 10.4-inch Primary Display Units - GDU-1050A<br>Single 15-inch Multi-Function Display - GDU-1550<br>Dual Garmin GTX-345R ADS-B Transponders<br>Dual Engine/Airframe Interface - GEA 71<br>Dual Digital Air Data Computers - GDC 74B<br>Dual Attitude & Heading Reference Systems AHRS - GRS 77<br>Dual Magnetometers - GMU 44<br>Dual Integrated Avionics, VHF Nav/Com, GPS receivers, Flight<br>Directors & Aural Warning Generator - GIA 63W<br>Satellite Datalink Weather Transceiver - GDL 69A<br>Dual Digital Audio Control Panels - Garmin GMA 1347D<br>Remote Flight Management System (FMS) - GCU 475<br>Class B EGPWS w/ Terrain & Obstacle Database<br>Garmin GFC 700 Autopilot w/ GMS 710 Mode Controller<br>Four-Color Weather Radar - GWX 68 |
| Add'l Features | 3 US based owners since new<br>FlightStream 510 Bluetooth Connectivity<br>KTA 870 TAS Active Traffic<br>ADS-B Out & In<br>Garmin Synthetic Vision Technologies (SVT)<br>Jeppesen ChartView<br>DME<br>ADF, CVDR & HF Cabin Wiring (provisions)<br>XM Weather & Passenger Audio to include Audio Input Panel<br>Iridium Handheld Phone Antenna & Port<br>Locking Fuel Caps<br>44 cu. ft Oxygen Bottle (exchange for std 22 cu. ft)                                                                                                                                                                                                                                                                                                                                                                         |
| Exterior       | High Sierra Edition - 2013 Factory Original                                                                                                                                                                                                                                                                                                                                                                                                                                                                                                                                                                                                                                                                                                                                                              |
| Interior       | High Sierra Edition - 2013 Factory Original<br>Smoky quartz interior package- Rich espresso browns, earthy color blends and texture<br>with organic flowing patterns. This color palette is enhanced by elegant silk details of<br>sunset bronze in the hand woven carpet.<br>Seating configuration: Rear Club plus Pilot & Co-Pilot seats for six total belted seats.<br>Forward cabin features laminate storage cabinetry to left of entryway with non-belted<br>side-facing potty seat. Dual executive tray tables and XM Cabin Audio entertainment.                                                                                                                                                                                                                                                  |