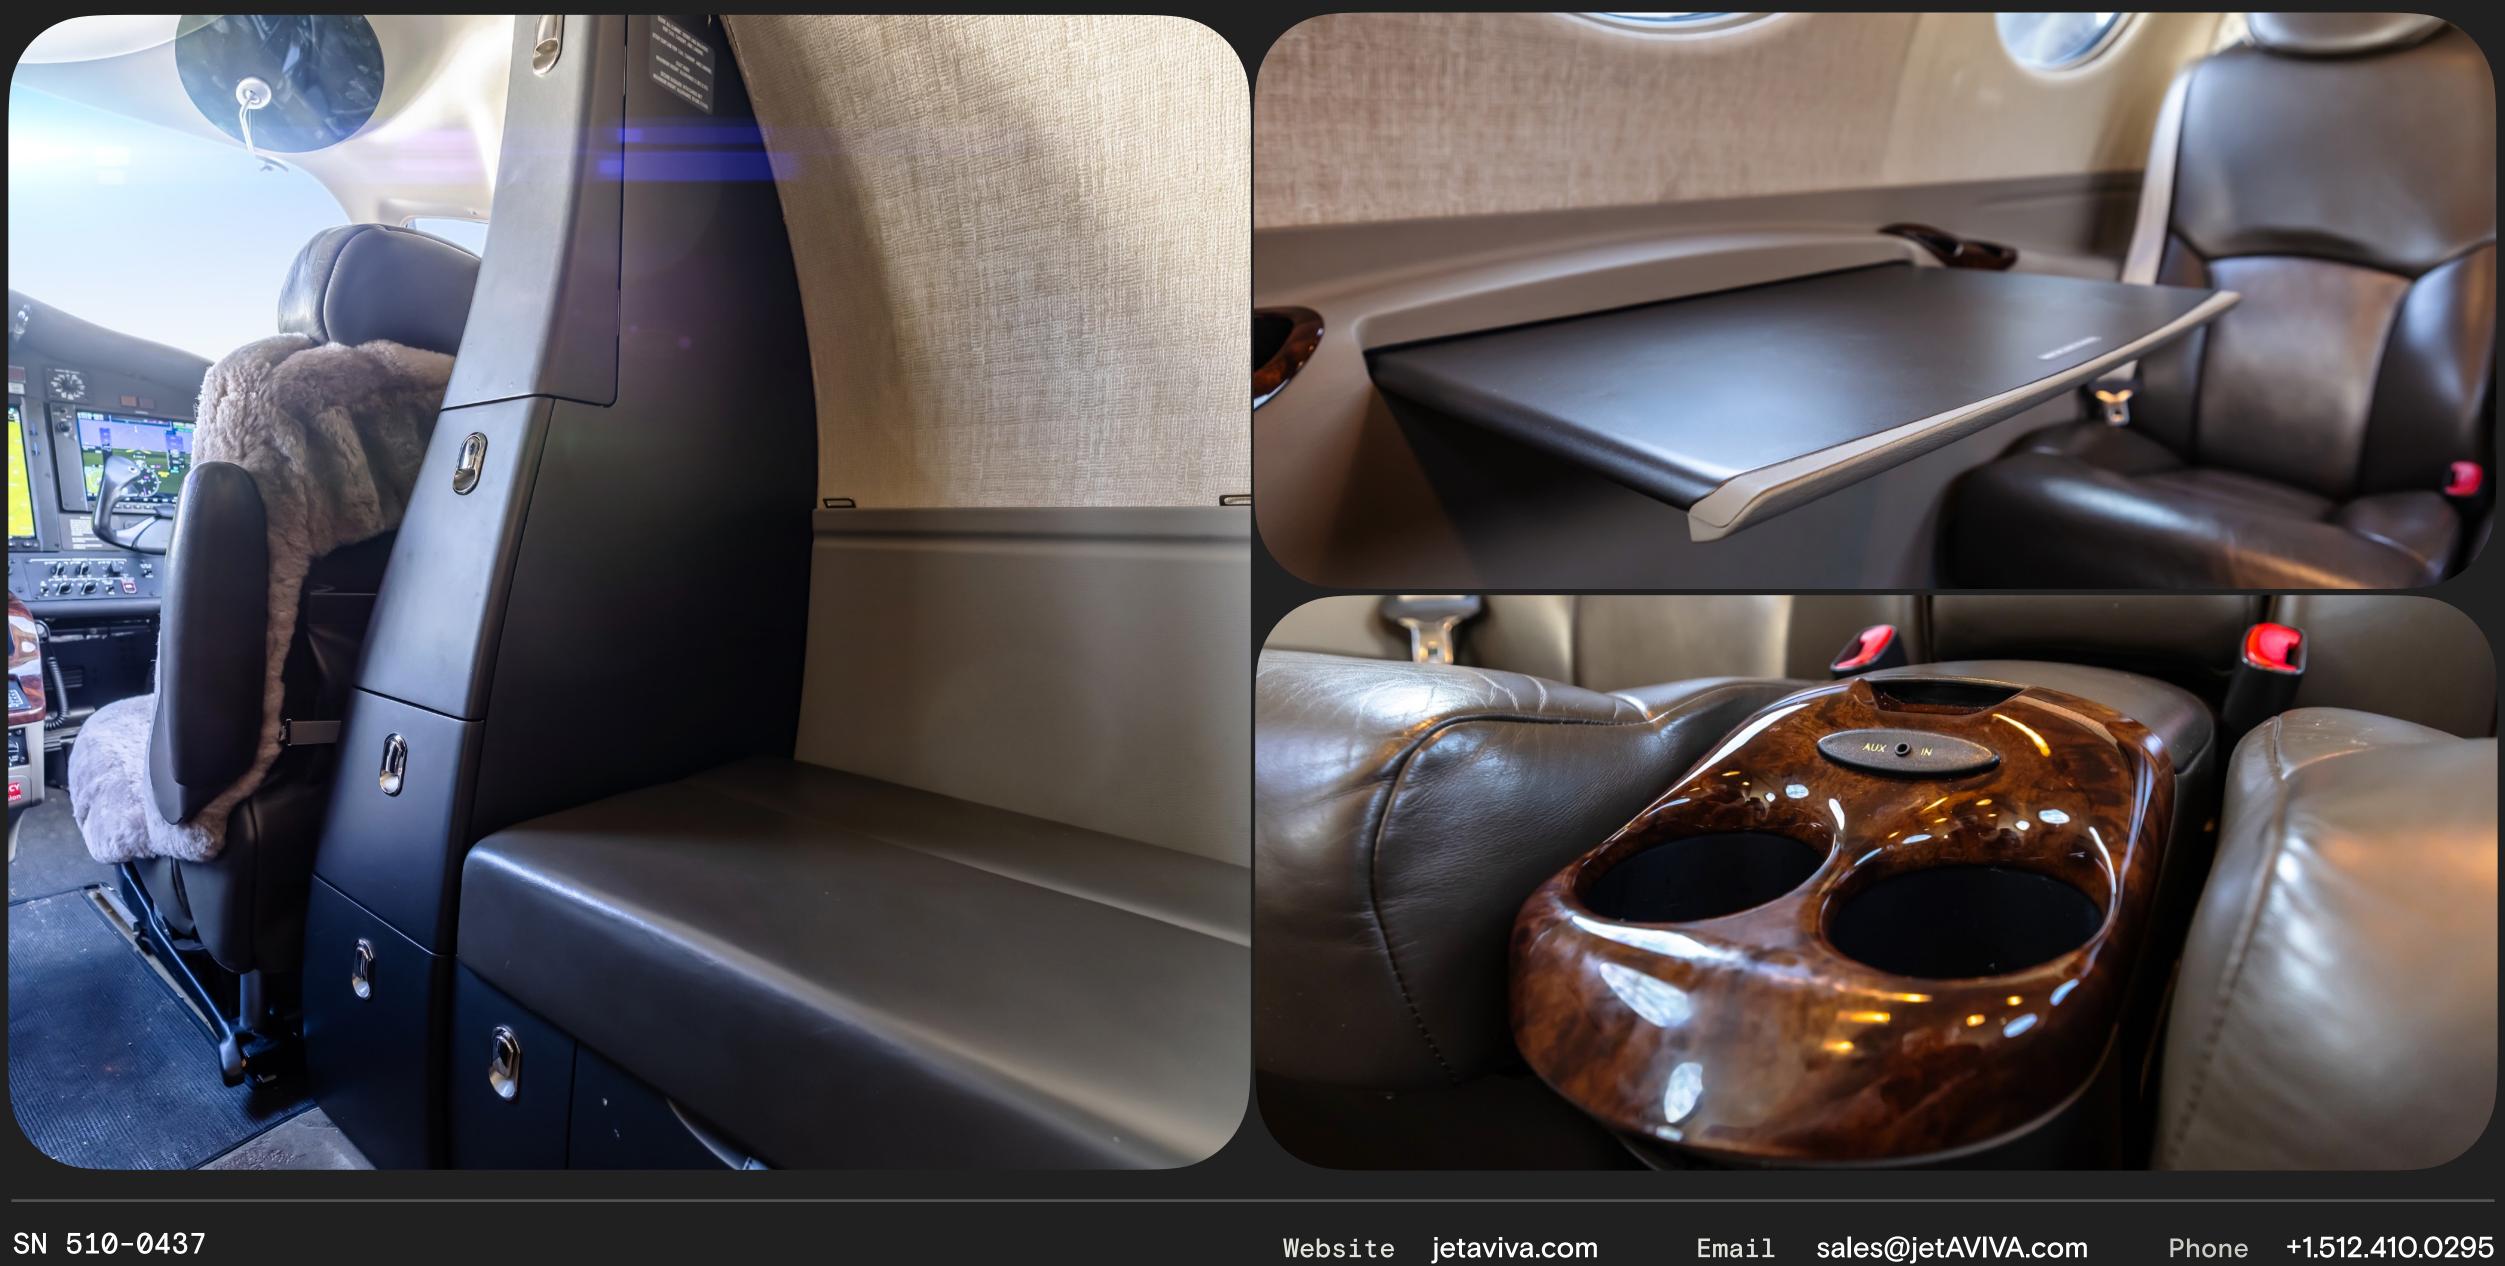

### Specs

| Airframe       | 2013 Airframe<br>1,400 Hours TTAF<br>SierraTrax Electronic Maintenance Tracking<br>Enrolled on ProParts                                                                                                                                                                                                                                                                                                                                                                                                                                                                                                                                                                                                                                                                                                  |
|----------------|----------------------------------------------------------------------------------------------------------------------------------------------------------------------------------------------------------------------------------------------------------------------------------------------------------------------------------------------------------------------------------------------------------------------------------------------------------------------------------------------------------------------------------------------------------------------------------------------------------------------------------------------------------------------------------------------------------------------------------------------------------------------------------------------------------|
| Engines        | Pratt & Whitney Canada PW615F-A (2)<br>Rated at 1,460 lbs. of thrust each<br>Dual-channel FADEC<br>TBO: 3,500 hours<br>1,400 / 1,400 Hours Since New<br>Enrolled on PowerAdvantage+                                                                                                                                                                                                                                                                                                                                                                                                                                                                                                                                                                                                                      |
|                | Garmin G1000 NXi Integrated Flight Deck<br>Dual 10.4-inch Primary Display Units - GDU-1050A<br>Single 15-inch Multi-Function Display - GDU-1550<br>Dual Garmin GTX-345R ADS-B Transponders<br>Dual Engine/Airframe Interface - GEA 71<br>Dual Digital Air Data Computers - GDC 74B<br>Dual Attitude & Heading Reference Systems AHRS - GRS 77<br>Dual Magnetometers - GMU 44<br>Dual Integrated Avionics, VHF Nav/Com, GPS receivers, Flight<br>Directors & Aural Warning Generator - GIA 63W<br>Satellite Datalink Weather Transceiver - GDL 69A<br>Dual Digital Audio Control Panels - Garmin GMA 1347D<br>Remote Flight Management System (FMS) - GCU 475<br>Class B EGPWS w/ Terrain & Obstacle Database<br>Garmin GFC 700 Autopilot w/ GMS 710 Mode Controller<br>Four-Color Weather Radar - GWX 68 |
| Add'l Features | 3 US based owners since new<br>FlightStream 510 Bluetooth Connectivity<br>KTA 870 TAS Active Traffic<br>ADS-B Out & In<br>Garmin Synthetic Vision Technologies (SVT)<br>Jeppesen ChartView<br>DME<br>ADF, CVDR & HF Cabin Wiring (provisions)<br>XM Weather & Passenger Audio to include Audio Input Panel<br>Iridium Handheld Phone Antenna & Port<br>Locking Fuel Caps<br>44 cu. ft Oxygen Bottle (exchange for std 22 cu. ft)                                                                                                                                                                                                                                                                                                                                                                         |
| Exterior       | High Sierra Edition - 2013 Factory Original                                                                                                                                                                                                                                                                                                                                                                                                                                                                                                                                                                                                                                                                                                                                                              |
| Interior       | High Sierra Edition - 2013 Factory Original<br>Smoky quartz interior package- Rich espresso browns, earthy color blends and texture<br>with organic flowing patterns. This color palette is enhanced by elegant silk details of<br>sunset bronze in the hand woven carpet.<br>Seating configuration: Rear Club plus Pilot & Co-Pilot seats for six total belted seats.<br>Forward cabin features laminate storage cabinetry to left of entryway with non-belted<br>side-facing potty seat. Dual executive tray tables and XM Cabin Audio entertainment.                                                                                                                                                                                                                                                  |