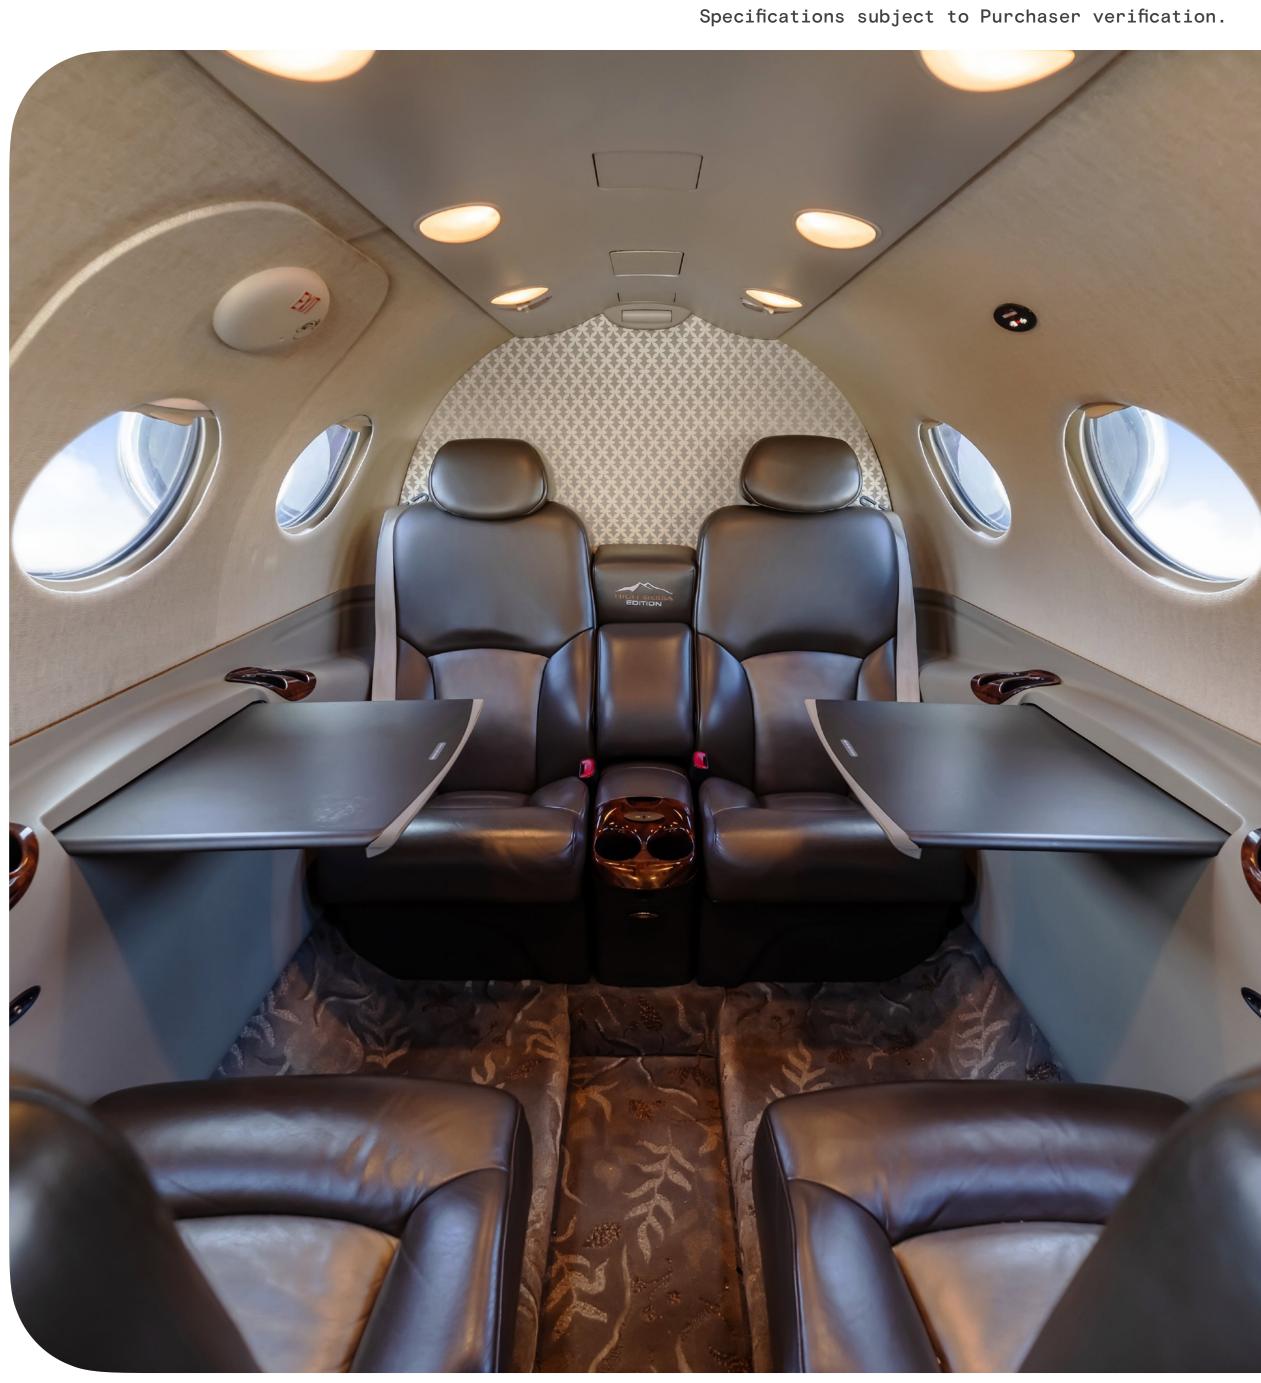

### Specs

| Airframe       | 2013 Airframe<br>1,400 Hours TTAF<br>SierraTrax Electronic Maintenance Tracking<br>Enrolled on ProParts                                                                                                                                                                                                                                                                                                                                                                                                                                                                                                                                                                                                                                                                                                  |
|----------------|----------------------------------------------------------------------------------------------------------------------------------------------------------------------------------------------------------------------------------------------------------------------------------------------------------------------------------------------------------------------------------------------------------------------------------------------------------------------------------------------------------------------------------------------------------------------------------------------------------------------------------------------------------------------------------------------------------------------------------------------------------------------------------------------------------|
| Engines        | Pratt & Whitney Canada PW615F-A (2)<br>Rated at 1,460 lbs. of thrust each<br>Dual-channel FADEC<br>TBO: 3,500 hours<br>1,400 / 1,400 Hours Since New<br>Enrolled on PowerAdvantage+                                                                                                                                                                                                                                                                                                                                                                                                                                                                                                                                                                                                                      |
|                | Garmin G1000 NXi Integrated Flight Deck<br>Dual 10.4-inch Primary Display Units - GDU-1050A<br>Single 15-inch Multi-Function Display - GDU-1550<br>Dual Garmin GTX-345R ADS-B Transponders<br>Dual Engine/Airframe Interface - GEA 71<br>Dual Digital Air Data Computers - GDC 74B<br>Dual Attitude & Heading Reference Systems AHRS - GRS 77<br>Dual Magnetometers - GMU 44<br>Dual Integrated Avionics, VHF Nav/Com, GPS receivers, Flight<br>Directors & Aural Warning Generator - GIA 63W<br>Satellite Datalink Weather Transceiver - GDL 69A<br>Dual Digital Audio Control Panels - Garmin GMA 1347D<br>Remote Flight Management System (FMS) - GCU 475<br>Class B EGPWS w/ Terrain & Obstacle Database<br>Garmin GFC 700 Autopilot w/ GMS 710 Mode Controller<br>Four-Color Weather Radar - GWX 68 |
| Add'l Features | 3 US based owners since new<br>FlightStream 510 Bluetooth Connectivity<br>KTA 870 TAS Active Traffic<br>ADS-B Out & In<br>Garmin Synthetic Vision Technologies (SVT)<br>Jeppesen ChartView<br>DME<br>ADF, CVDR & HF Cabin Wiring (provisions)<br>XM Weather & Passenger Audio to include Audio Input Panel<br>Iridium Handheld Phone Antenna & Port<br>Locking Fuel Caps<br>44 cu. ft Oxygen Bottle (exchange for std 22 cu. ft)                                                                                                                                                                                                                                                                                                                                                                         |
| Exterior       | High Sierra Edition - 2013 Factory Original                                                                                                                                                                                                                                                                                                                                                                                                                                                                                                                                                                                                                                                                                                                                                              |
| Interior       | High Sierra Edition - 2013 Factory Original<br>Smoky quartz interior package- Rich espresso browns, earthy color blends and texture<br>with organic flowing patterns. This color palette is enhanced by elegant silk details of<br>sunset bronze in the hand woven carpet.<br>Seating configuration: Rear Club plus Pilot & Co-Pilot seats for six total belted seats.<br>Forward cabin features laminate storage cabinetry to left of entryway with non-belted<br>side-facing potty seat. Dual executive tray tables and XM Cabin Audio entertainment.                                                                                                                                                                                                                                                  |