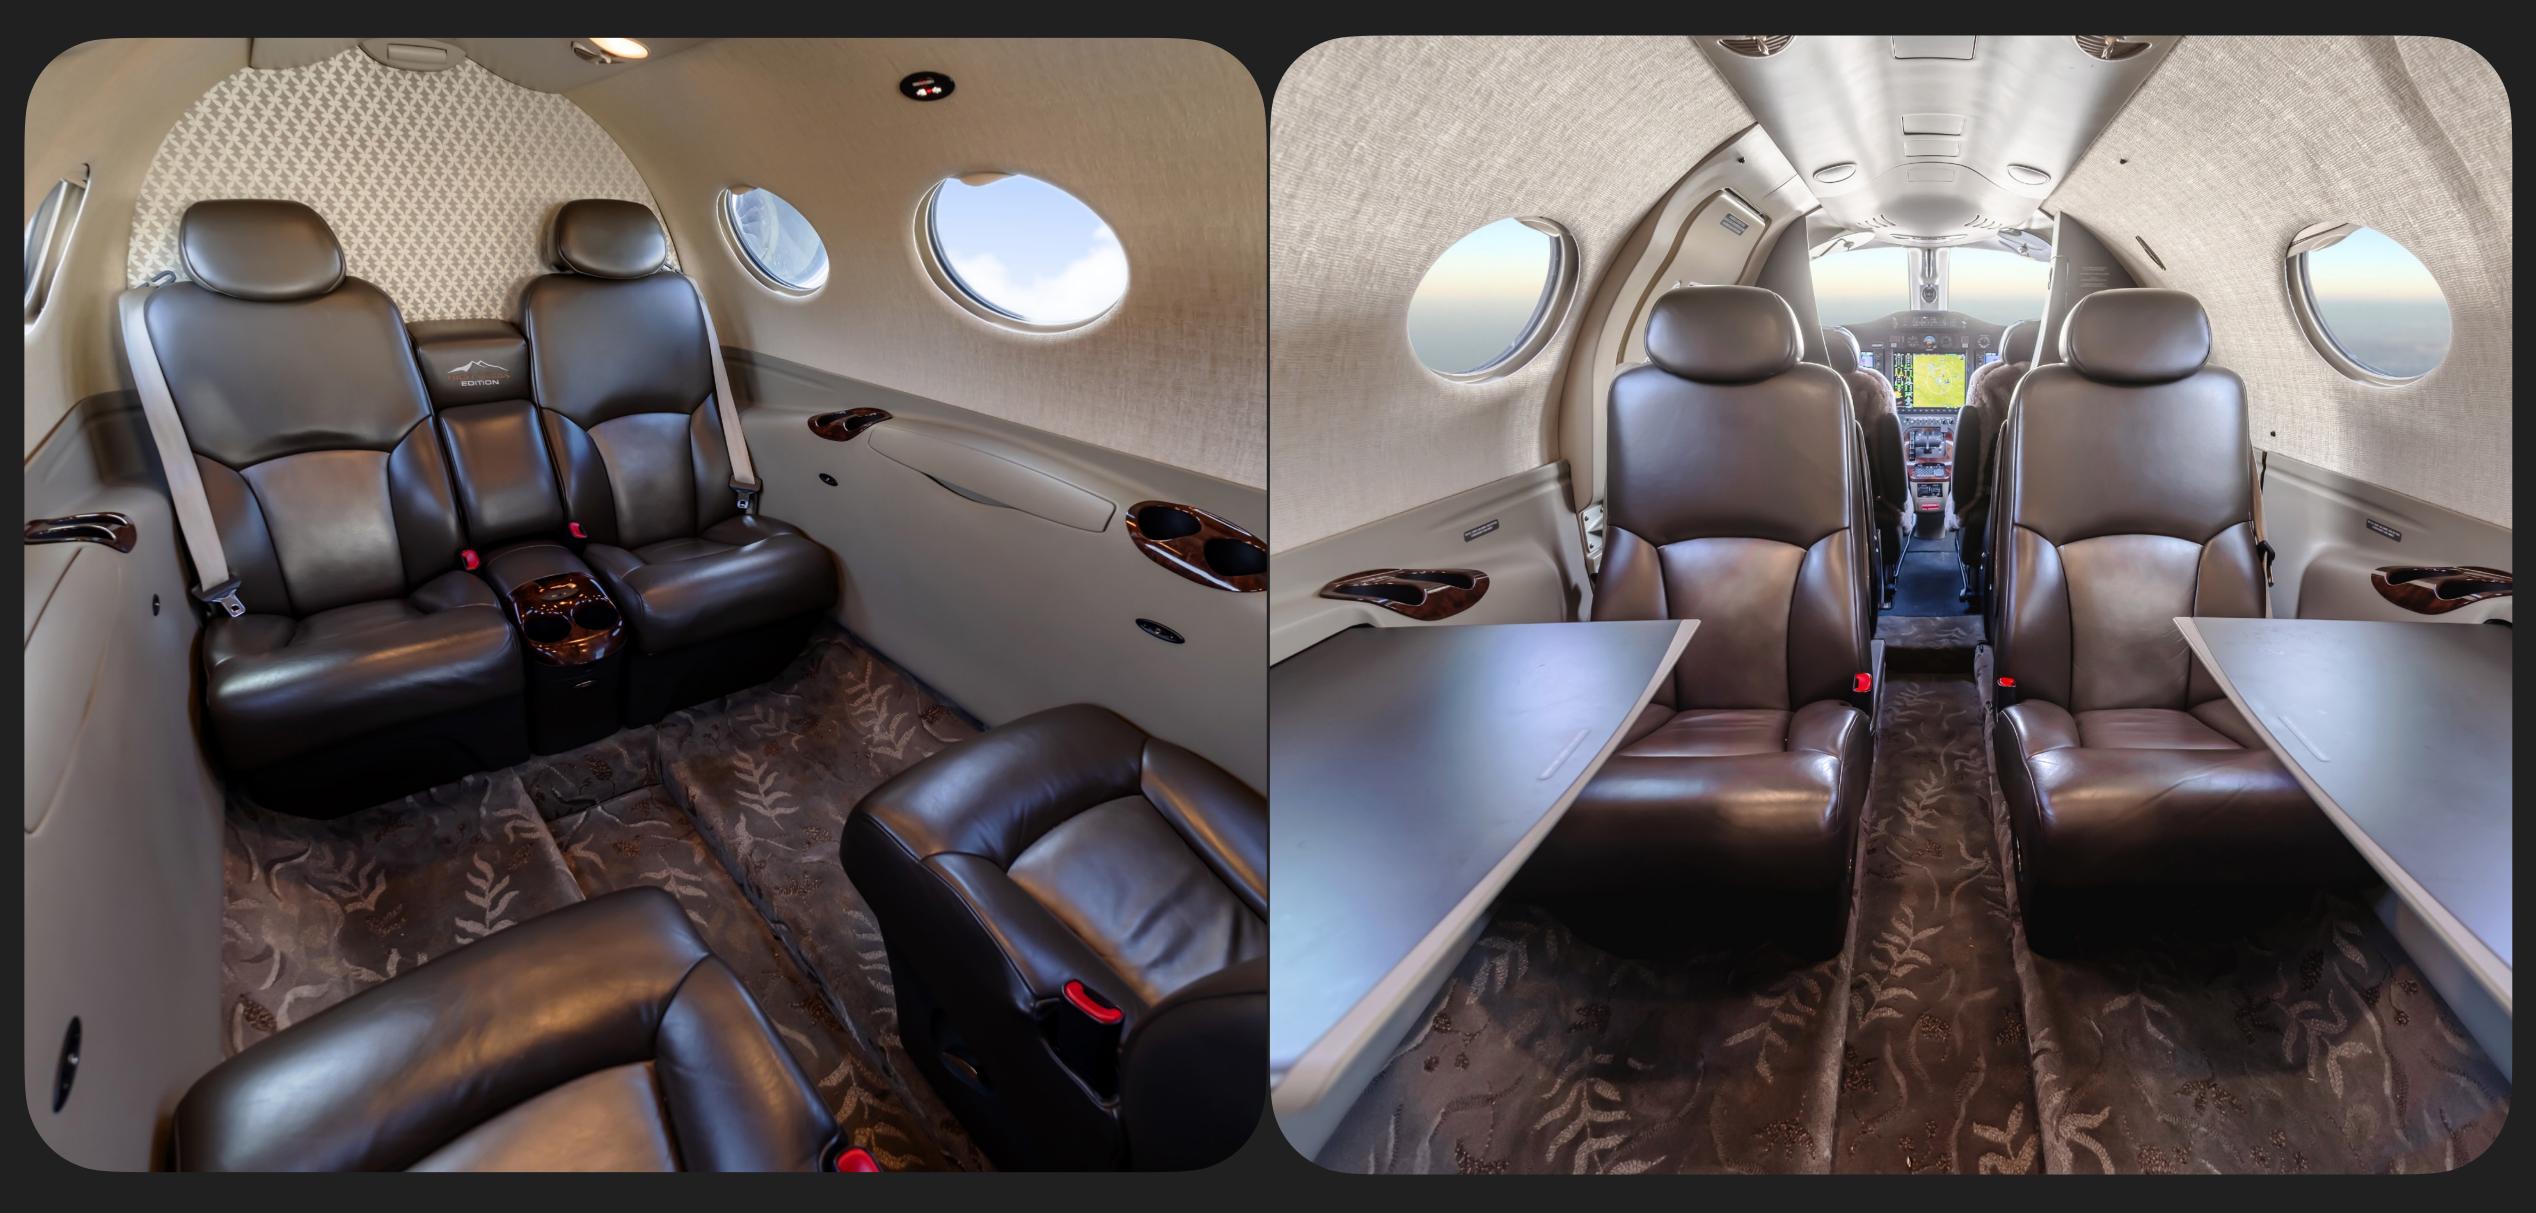

### Specs

| Airframe       | 2013 Airframe<br>1,400 Hours TTAF<br>SierraTrax Electronic Maintenance Tracking<br>Enrolled on ProParts                                                                                                                                                                                                                                                                                                                                                                                                                                                                                                                                                                                                                                                                                                  |
|----------------|----------------------------------------------------------------------------------------------------------------------------------------------------------------------------------------------------------------------------------------------------------------------------------------------------------------------------------------------------------------------------------------------------------------------------------------------------------------------------------------------------------------------------------------------------------------------------------------------------------------------------------------------------------------------------------------------------------------------------------------------------------------------------------------------------------|
| Engines        | Pratt & Whitney Canada PW615F-A (2)<br>Rated at 1,460 lbs. of thrust each<br>Dual-channel FADEC<br>TBO: 3,500 hours<br>1,400 / 1,400 Hours Since New<br>Enrolled on PowerAdvantage+                                                                                                                                                                                                                                                                                                                                                                                                                                                                                                                                                                                                                      |
|                | Garmin G1000 NXi Integrated Flight Deck<br>Dual 10.4-inch Primary Display Units - GDU-1050A<br>Single 15-inch Multi-Function Display - GDU-1550<br>Dual Garmin GTX-345R ADS-B Transponders<br>Dual Engine/Airframe Interface - GEA 71<br>Dual Digital Air Data Computers - GDC 74B<br>Dual Attitude & Heading Reference Systems AHRS - GRS 77<br>Dual Magnetometers - GMU 44<br>Dual Integrated Avionics, VHF Nav/Com, GPS receivers, Flight<br>Directors & Aural Warning Generator - GIA 63W<br>Satellite Datalink Weather Transceiver - GDL 69A<br>Dual Digital Audio Control Panels - Garmin GMA 1347D<br>Remote Flight Management System (FMS) - GCU 475<br>Class B EGPWS w/ Terrain & Obstacle Database<br>Garmin GFC 700 Autopilot w/ GMS 710 Mode Controller<br>Four-Color Weather Radar - GWX 68 |
| Add'l Features | 3 US based owners since new<br>FlightStream 510 Bluetooth Connectivity<br>KTA 870 TAS Active Traffic<br>ADS-B Out & In<br>Garmin Synthetic Vision Technologies (SVT)<br>Jeppesen ChartView<br>DME<br>ADF, CVDR & HF Cabin Wiring (provisions)<br>XM Weather & Passenger Audio to include Audio Input Panel<br>Iridium Handheld Phone Antenna & Port<br>Locking Fuel Caps<br>44 cu. ft Oxygen Bottle (exchange for std 22 cu. ft)                                                                                                                                                                                                                                                                                                                                                                         |
| Exterior       | High Sierra Edition - 2013 Factory Original                                                                                                                                                                                                                                                                                                                                                                                                                                                                                                                                                                                                                                                                                                                                                              |
| Interior       | High Sierra Edition - 2013 Factory Original<br>Smoky quartz interior package- Rich espresso browns, earthy color blends and texture<br>with organic flowing patterns. This color palette is enhanced by elegant silk details of<br>sunset bronze in the hand woven carpet.<br>Seating configuration: Rear Club plus Pilot & Co-Pilot seats for six total belted seats.<br>Forward cabin features laminate storage cabinetry to left of entryway with non-belted<br>side-facing potty seat. Dual executive tray tables and XM Cabin Audio entertainment.                                                                                                                                                                                                                                                  |