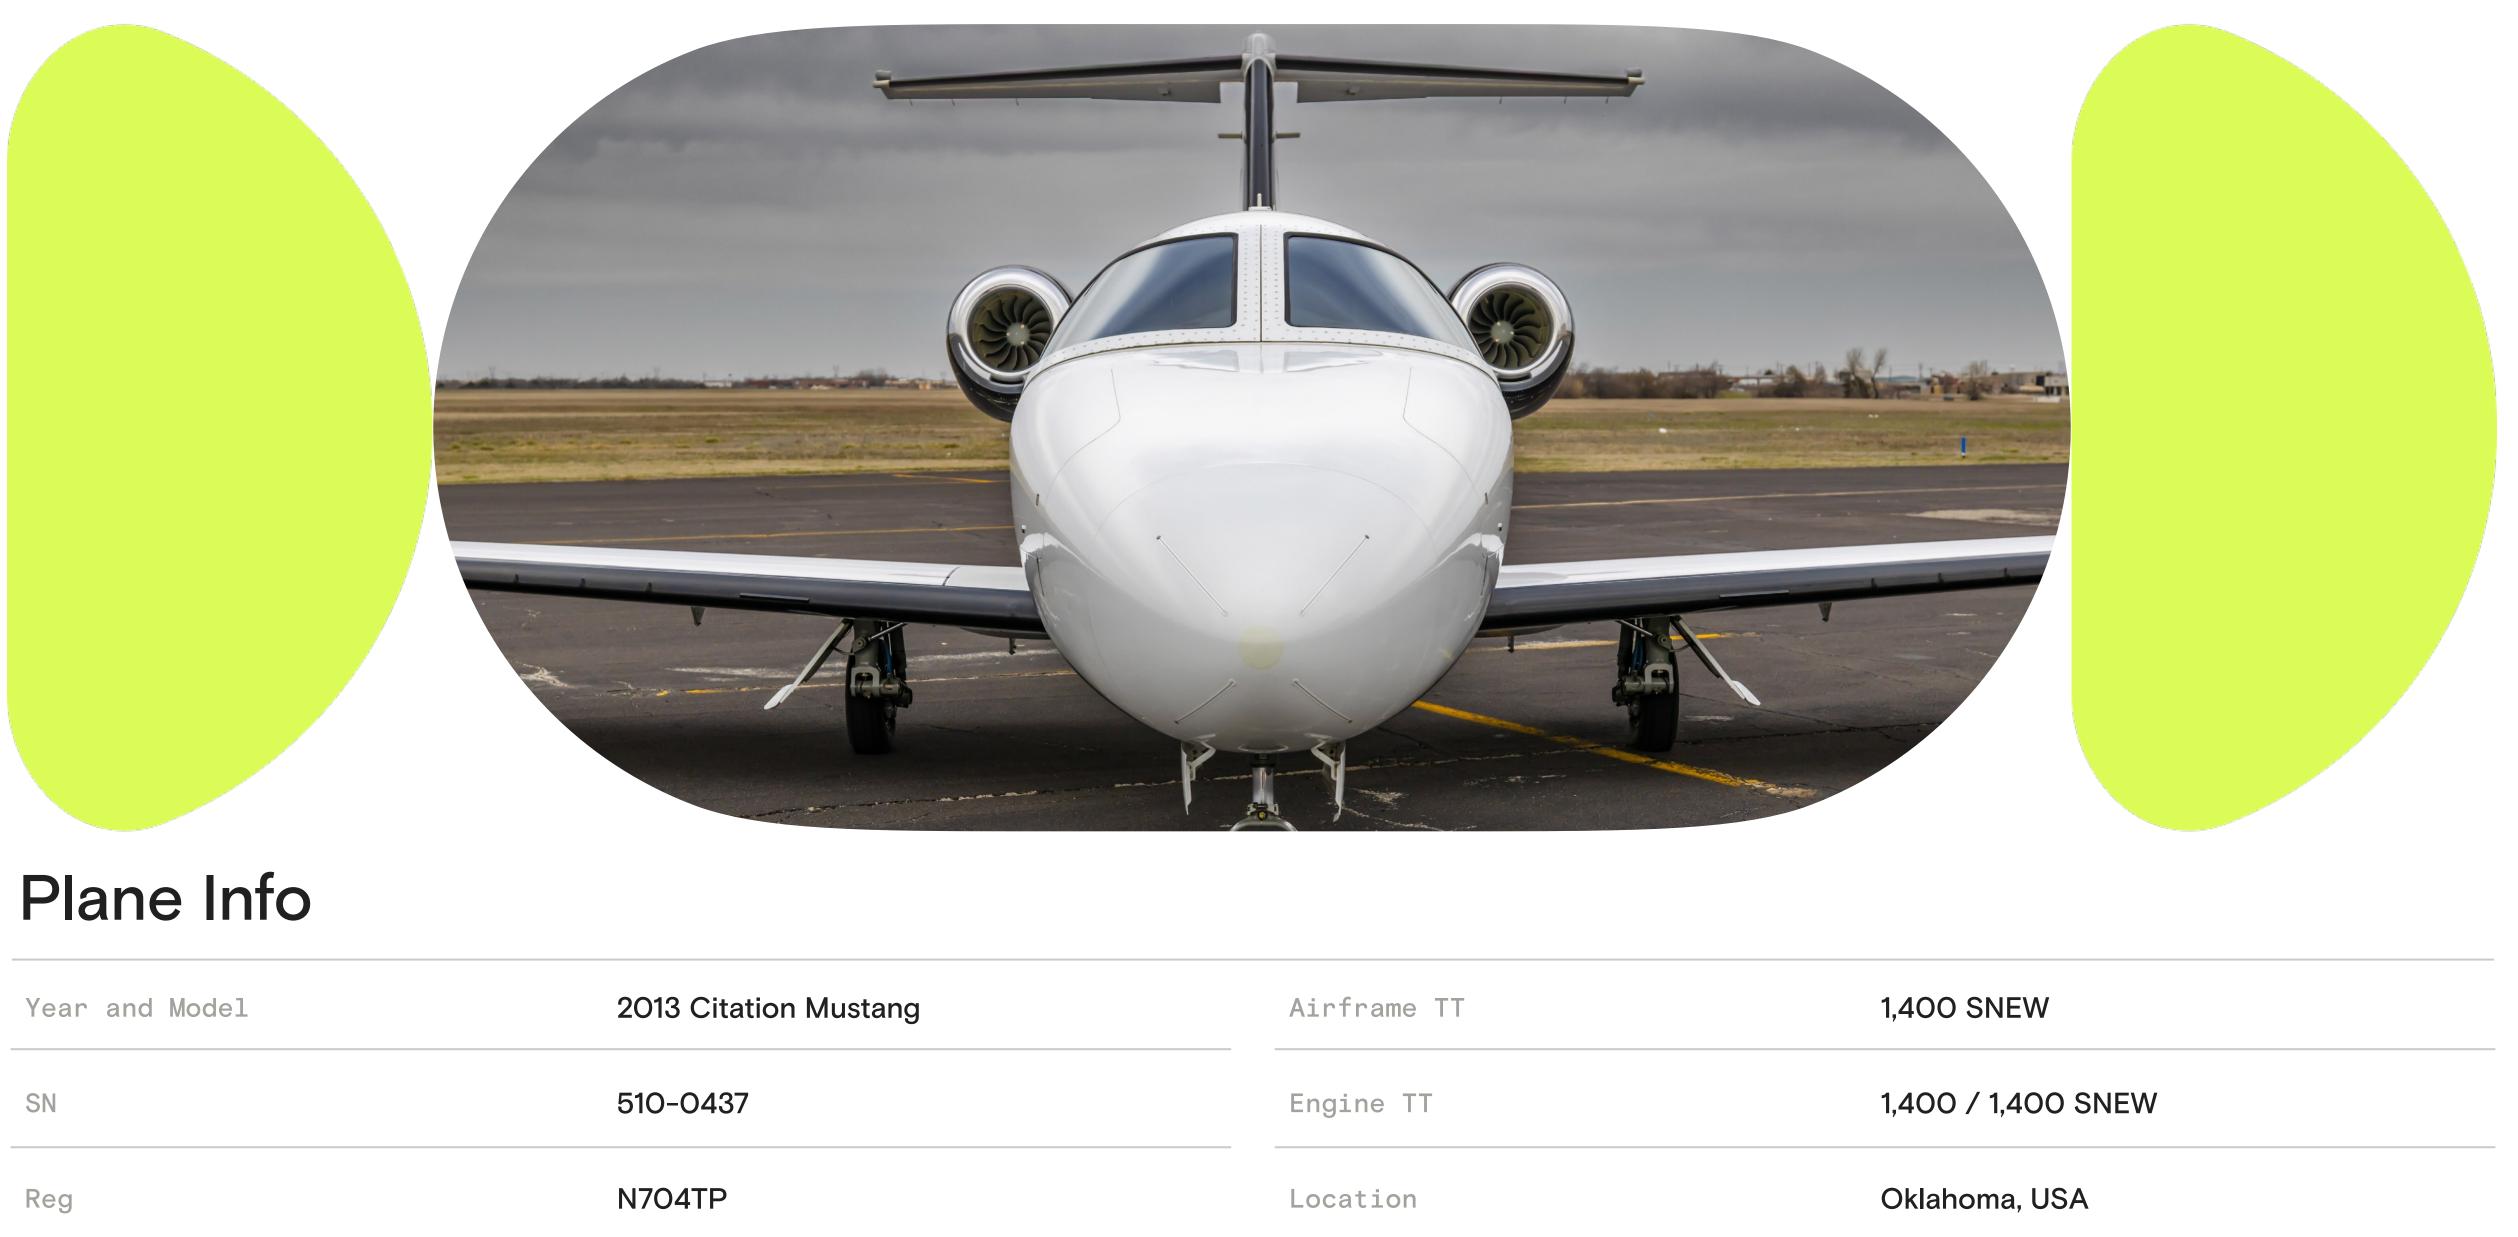

## JETAVIVAE

LIFE IS SHORT. FLY A JET.

# 2013 Citation Mustang

SN 510-0437







## JETAVIVAE

LIFE IS SHORT. FLY A JET.

### Specs

| Airframe       | 2013 Airframe<br>1,400 Hours TTAF<br>SierraTrax Electronic Maintenance Tracking<br>Enrolled on ProParts