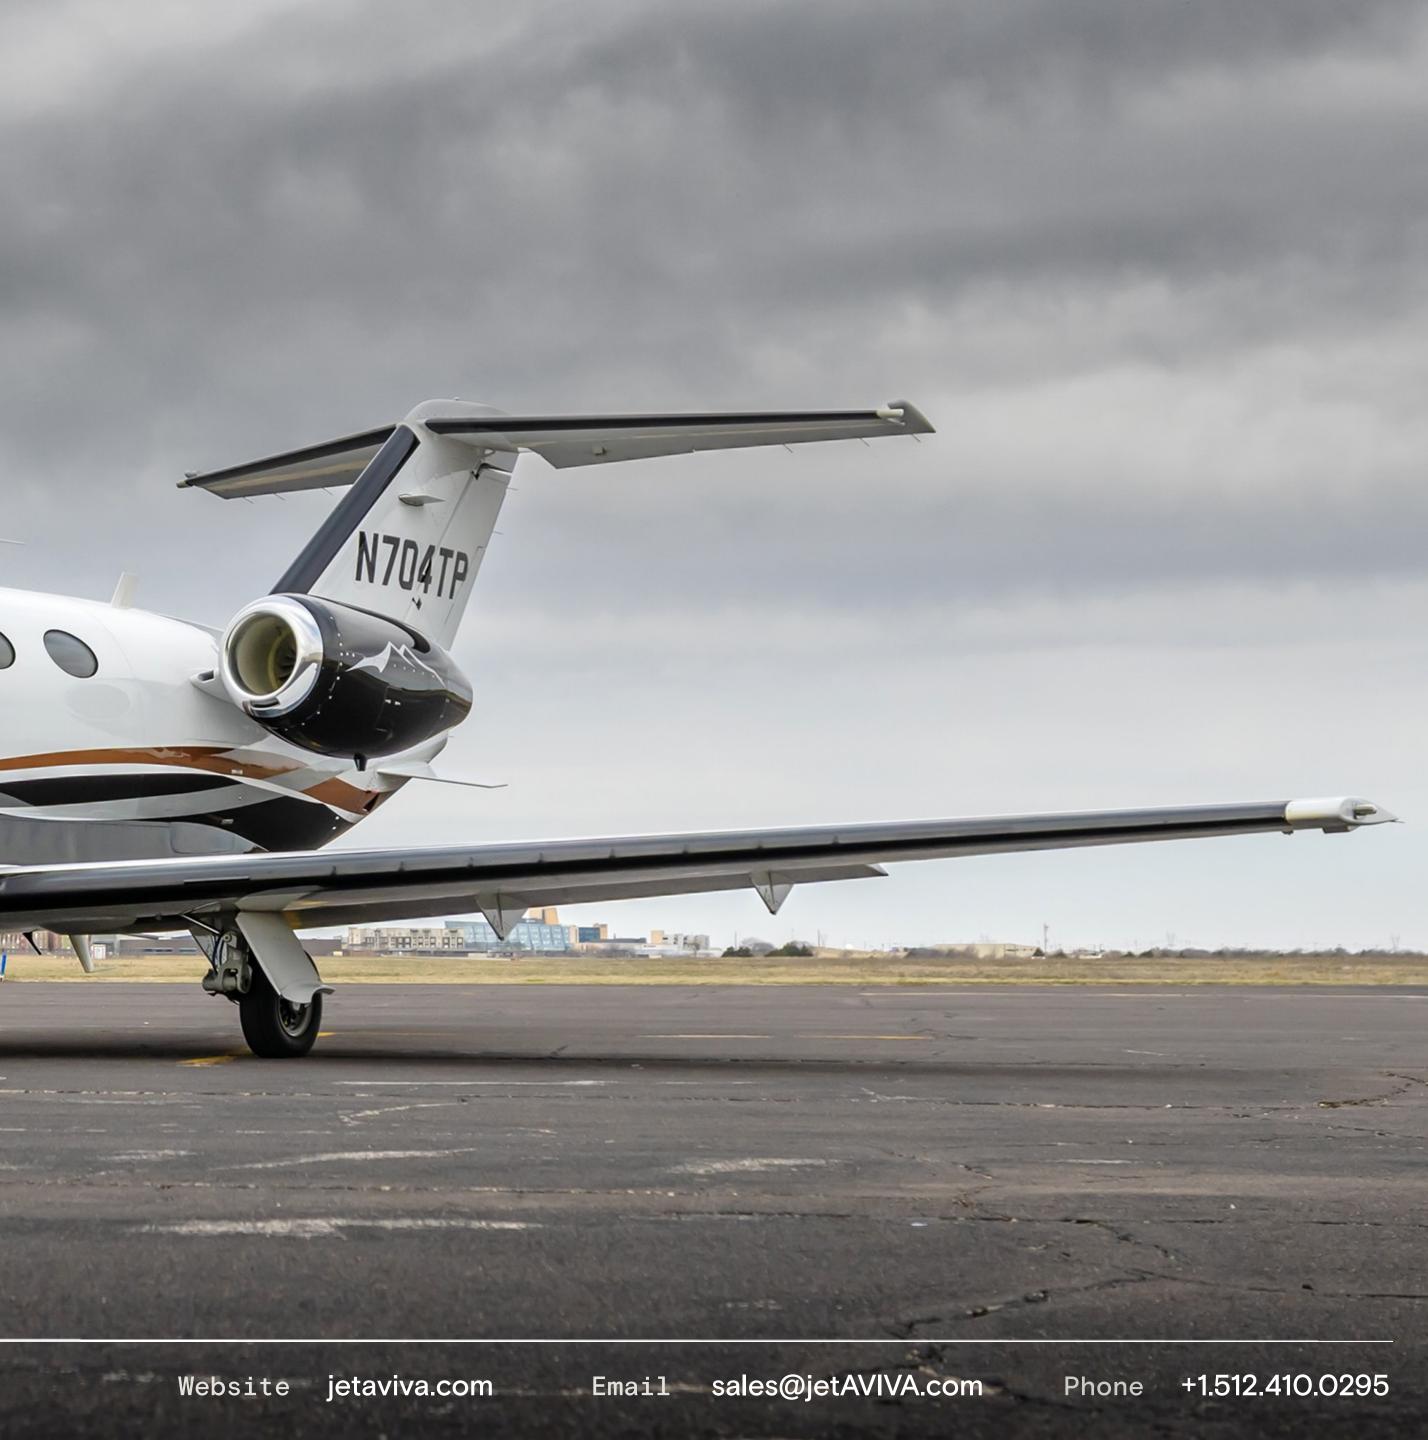

## JETAVIVAE

LIFE IS SHORT. FLY A JET.

# 2013 Citation Mustang

SN 510-0437







## JETAVIVAE

LIFE IS SHORT. FLY A JET.

### Specs

| Airframe       | 2013 Airframe<br>1,400 Hours TTAF<br>SierraTrax Electronic Maintenance Tracking<br>Enrolled on ProParts