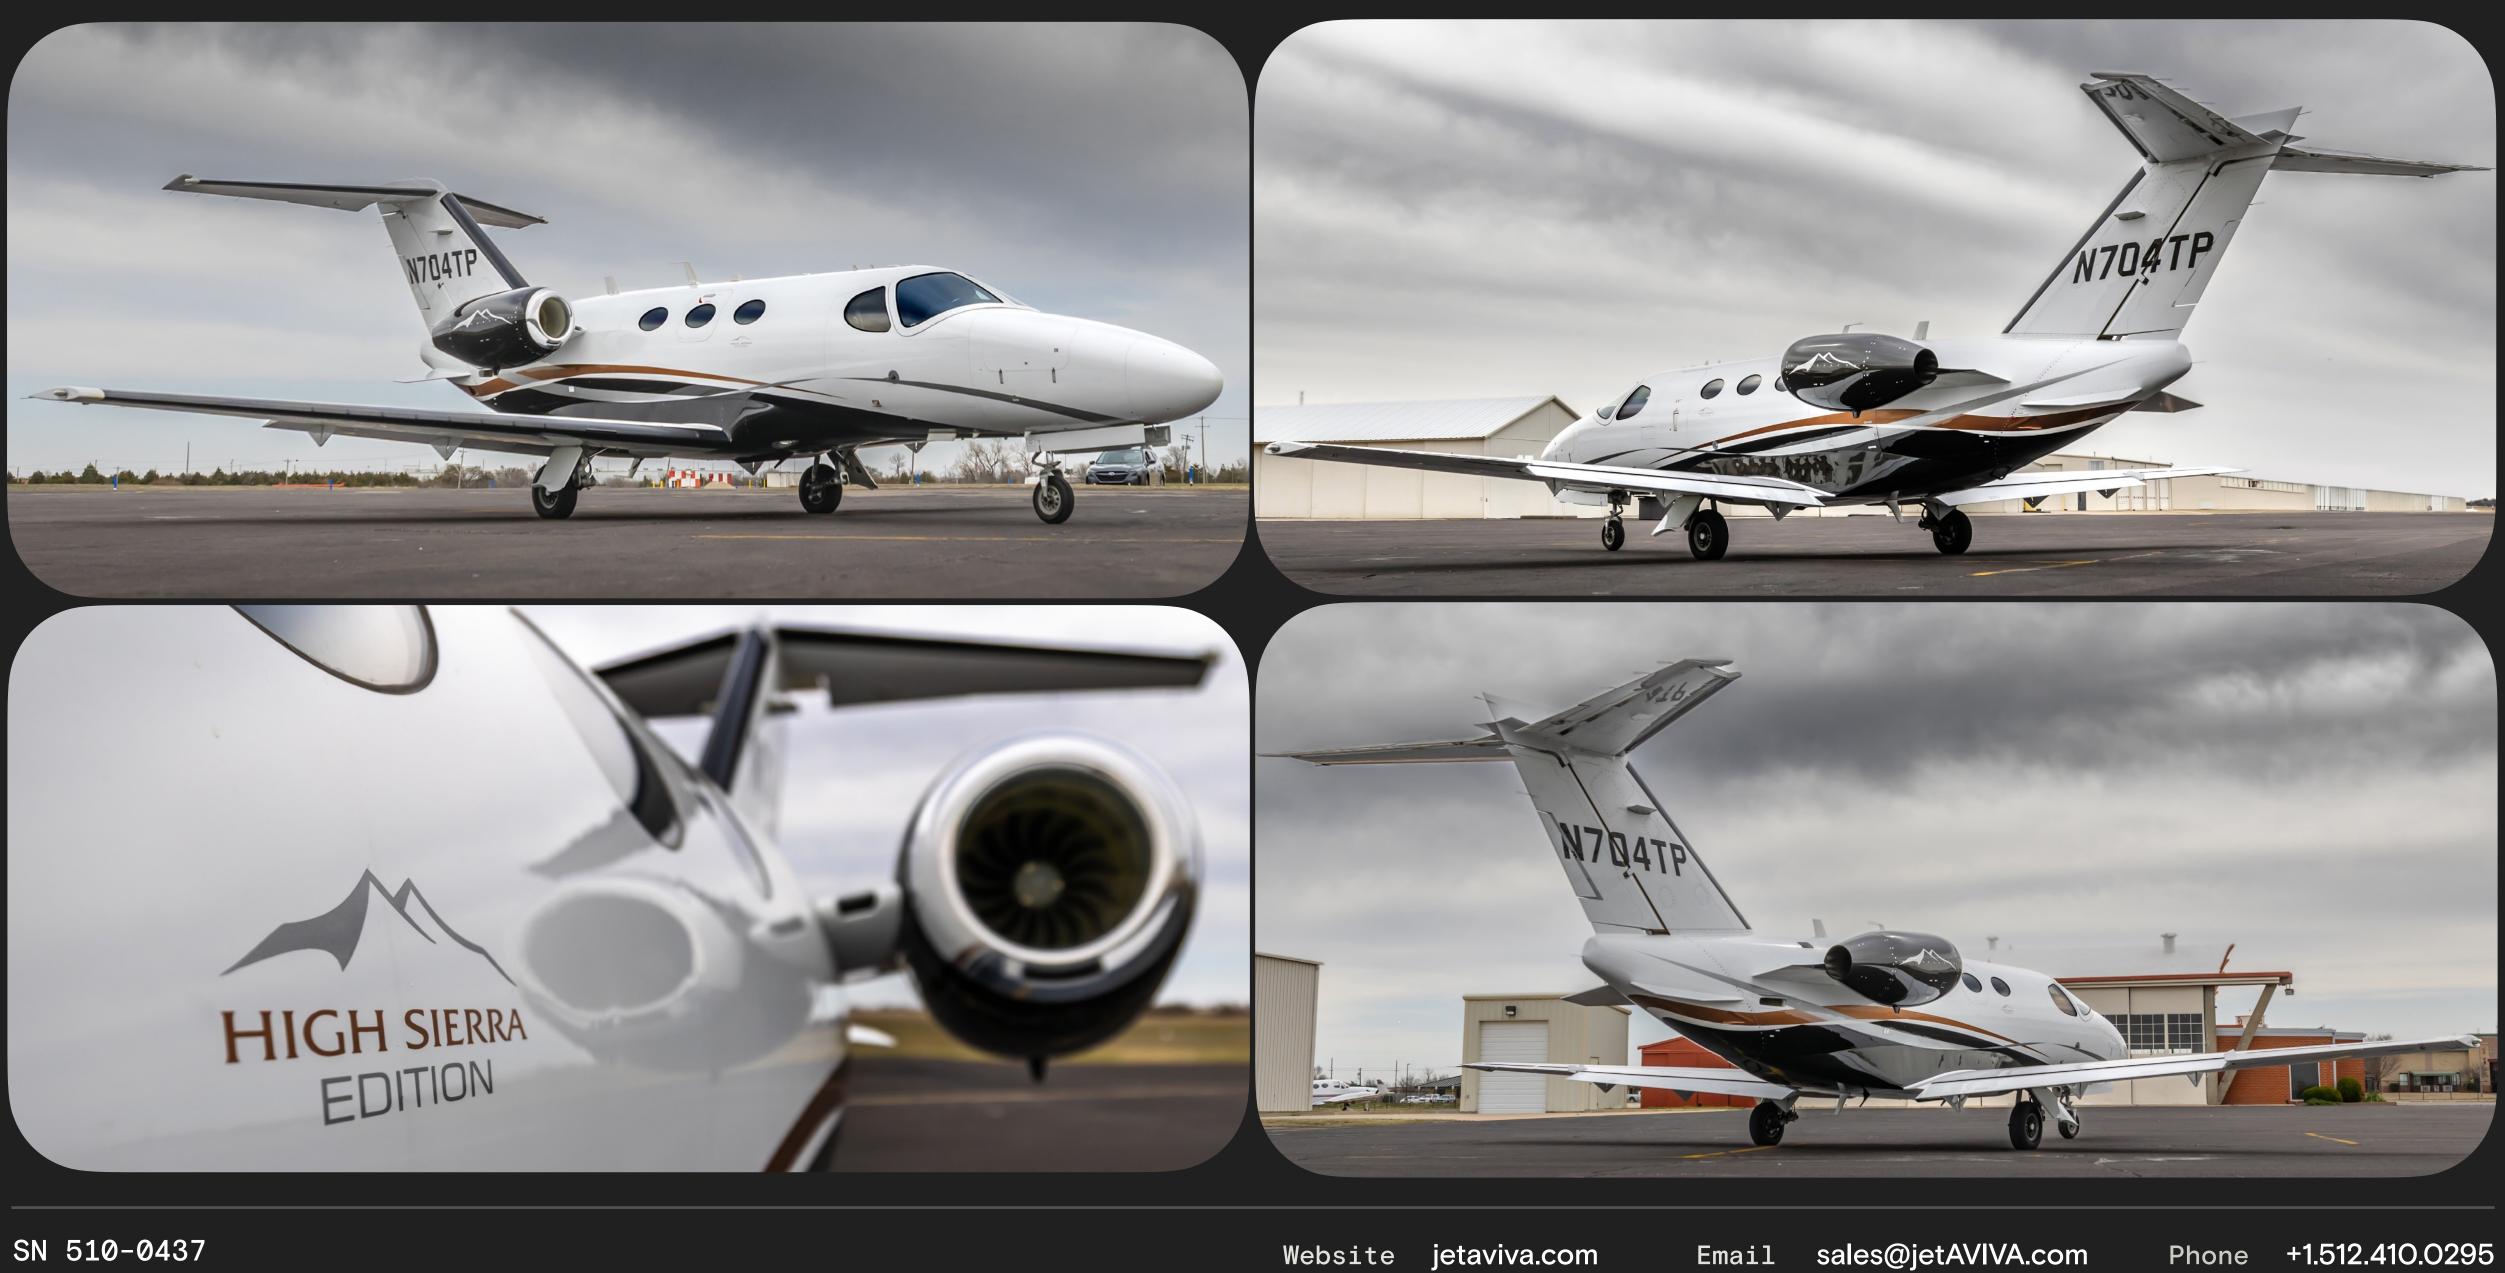

# 2013 Citation Mustang

SN 510-0437

### Specs

| Airframe       | 2013 Airframe<br>1,400 Hours TTAF<br>SierraTrax Electronic Maintenance Tracking<br>Enrolled on ProParts                                                                                                                                                                                                                                                                                                                                                                                                                                                                                                                                                                                                                                                                                                  |
|----------------|----------------------------------------------------------------------------------------------------------------------------------------------------------------------------------------------------------------------------------------------------------------------------------------------------------------------------------------------------------------------------------------------------------------------------------------------------------------------------------------------------------------------------------------------------------------------------------------------------------------------------------------------------------------------------------------------------------------------------------------------------------------------------------------------------------|
| Engines        | Pratt & Whitney Canada PW615F-A (2)<br>Rated at 1,460 lbs. of thrust each<br>Dual-channel FADEC<br>TBO: 3,500 hours<br>1,400 / 1,400 Hours Since New<br>Enrolled on PowerAdvantage+                                                                                                                                                                                                                                                                                                                                                                                                                                                                                                                                                                                                                      |
|                | Garmin G1000 NXi Integrated Flight Deck<br>Dual 10.4-inch Primary Display Units - GDU-1050A<br>Single 15-inch Multi-Function Display - GDU-1550<br>Dual Garmin GTX-345R ADS-B Transponders<br>Dual Engine/Airframe Interface - GEA 71<br>Dual Digital Air Data Computers - GDC 74B<br>Dual Attitude & Heading Reference Systems AHRS - GRS 77<br>Dual Magnetometers - GMU 44<br>Dual Integrated Avionics, VHF Nav/Com, GPS receivers, Flight<br>Directors & Aural Warning Generator - GIA 63W<br>Satellite Datalink Weather Transceiver - GDL 69A<br>Dual Digital Audio Control Panels - Garmin GMA 1347D<br>Remote Flight Management System (FMS) - GCU 475<br>Class B EGPWS w/ Terrain & Obstacle Database<br>Garmin GFC 700 Autopilot w/ GMS 710 Mode Controller<br>Four-Color Weather Radar - GWX 68 |
| Add'l Features | 3 US based owners since new<br>FlightStream 510 Bluetooth Connectivity<br>KTA 870 TAS Active Traffic<br>ADS-B Out & In<br>Garmin Synthetic Vision Technologies (SVT)<br>Jeppesen ChartView<br>DME<br>ADF, CVDR & HF Cabin Wiring (provisions)<br>XM Weather & Passenger Audio to include Audio Input Panel<br>Iridium Handheld Phone Antenna & Port<br>Locking Fuel Caps<br>44 cu. ft Oxygen Bottle (exchange for std 22 cu. ft)                                                                                                                                                                                                                                                                                                                                                                         |
| Exterior       | High Sierra Edition - 2013 Factory Original                                                                                                                                                                                                                                                                                                                                                                                                                                                                                                                                                                                                                                                                                                                                                              |
| Interior       | High Sierra Edition - 2013 Factory Original<br>Smoky quartz interior package- Rich espresso browns, earthy color blends and texture<br>with organic flowing patterns. This color palette is enhanced by elegant silk details of<br>sunset bronze in the hand woven carpet.<br>Seating configuration: Rear Club plus Pilot & Co-Pilot seats for six total belted seats.<br>Forward cabin features laminate storage cabinetry to left of entryway with non-belted<br>side-facing potty seat. Dual executive tray tables and XM Cabin Audio entertainment.                                                                                                                                                                                                                                                  |