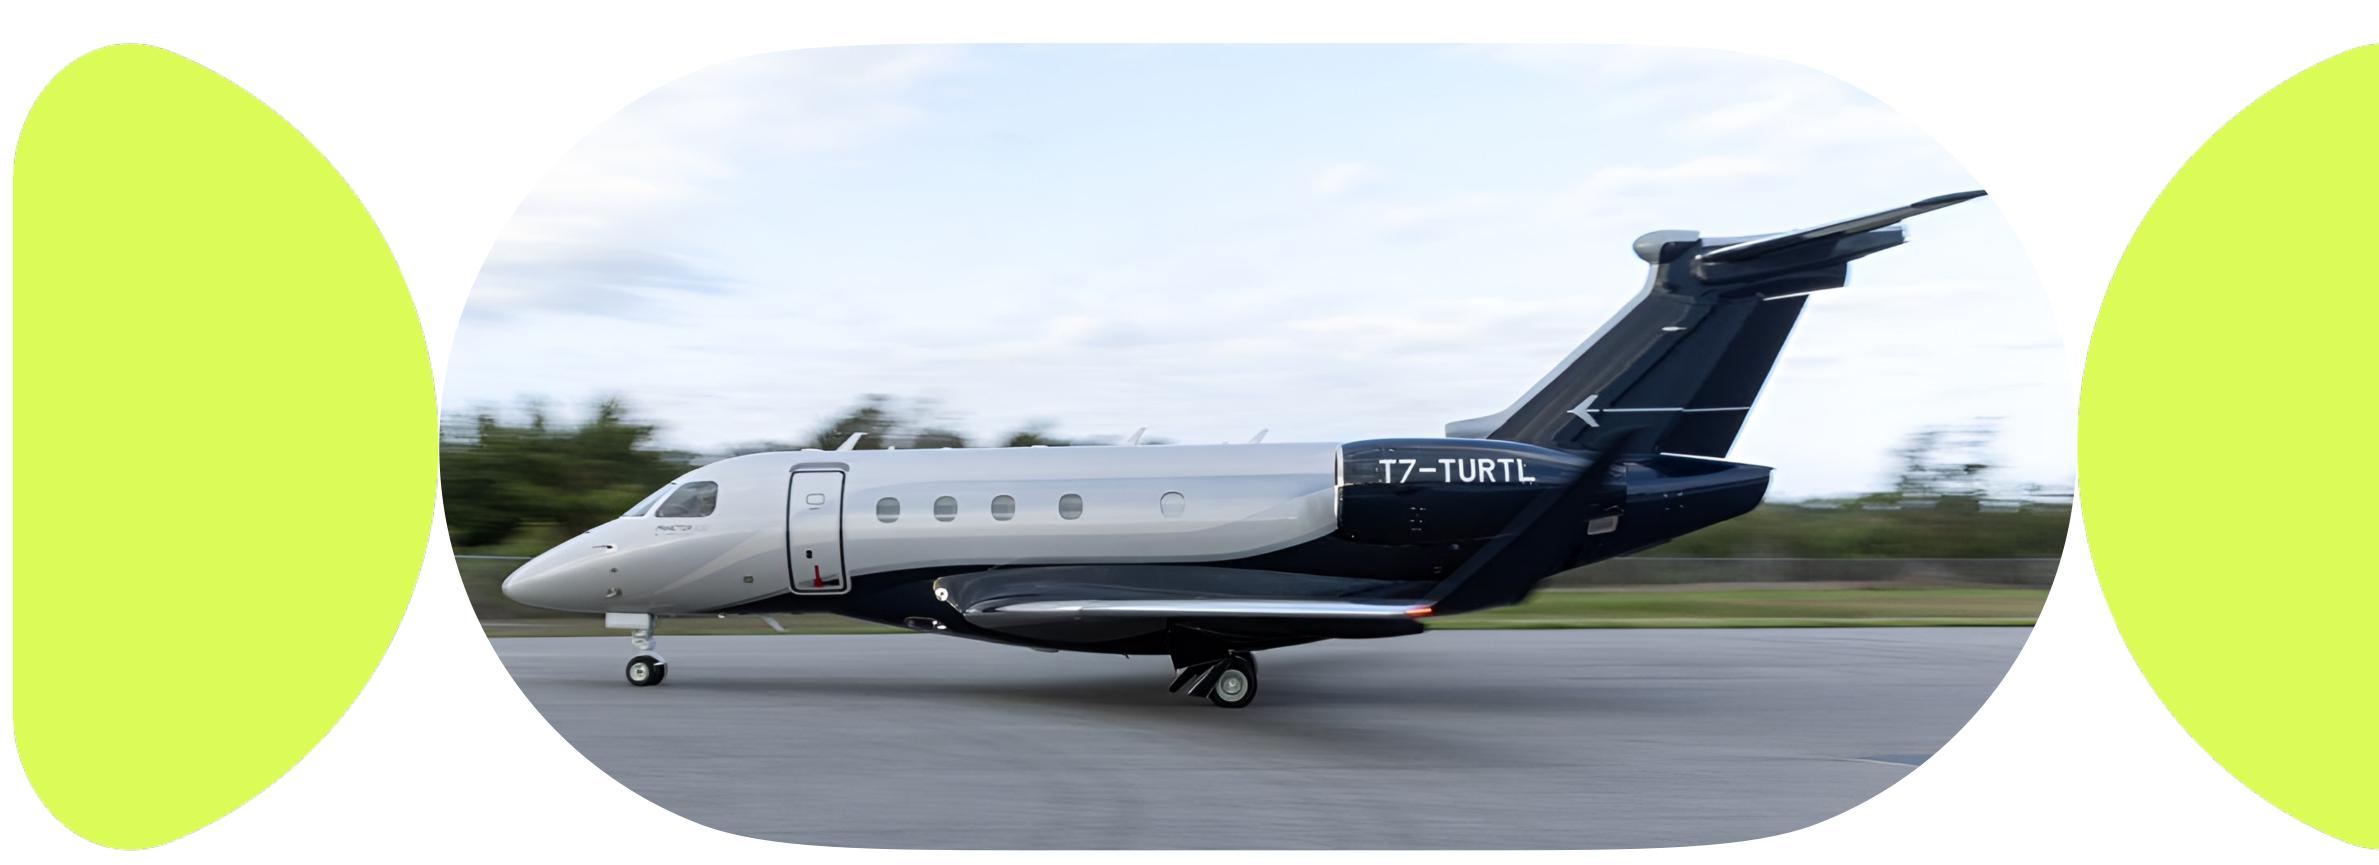

# 2024 Embraer Praetor 500

and the second second

SN 55010123

+1.512.410.0295

#### Plane Info

Year and Model

2024 Praetor 500

SN / Reg

55010123 / T7-TURTL

Programs

MSP Gold (Engines, APU and Nacelle)

Airframe TT