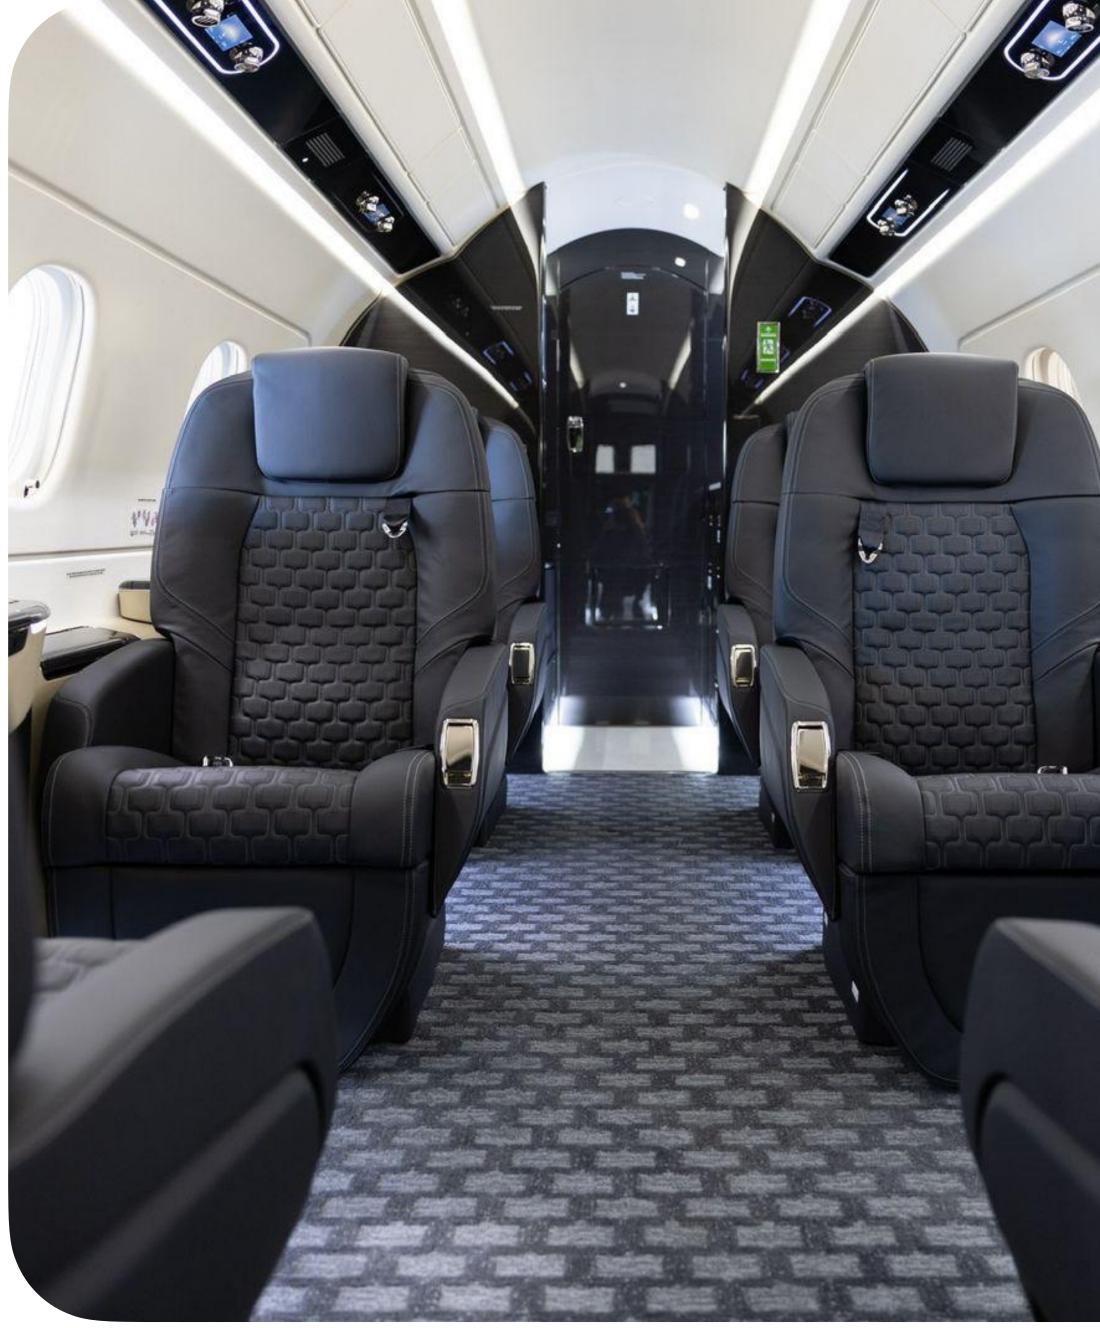

#### Specs

**Options** 

Second Radio Altimeter ELT / NAV Single ADF Provisions for E<sup>2</sup>VS – Embraer Enhanced Vision System Single Inertial Reference System (IRS) Cockpit Display of Traffic Information (CDTI) Third VHF Dual HF plus SELCAL ACARS over Datalink ACARS over Iridium CPDLC over ATN (EASA Link 2000+) and FANS 1/A + CPDLC Package Datalink Graphical Weather Surface Management System Predictive Windshear System (PWS) plus Vertical Weather (VWX) Paperless Operation Capability Autobrake Two Life Raft + life line 115 ft3 Capacity Oxygen Cylinder 110-Minute Cargo Fire Suppression System Steep Approach Capability Crash Axe Towing Kit Fuel Caps with Lock Hydraulic System 1 Electric Pump Cabin Arrangement C: 6-Passenger Configuration with Wet Galley Galley/Cabin Pocket Door Main Door Thermo-Acoustic Curtain Side Facing Seat Microwave Oven - Position 4 Drawer - Position 7 Provisions for Coffee Machine - Position 9 Enhanced Cabin Management System Galley Media Compartment High Power Outlets - 220v ENHANCED Seat - per seat/ Quantity 06 Belted toilet Baggage Compartment Ladder Iridium Satellite Phone **KA-Band Ultra High-Speed Data Customized Seat and Divan Inserts** Stone Flooring on Galley and Lavatory Floors Cabin Throw Rugs Second DME Pilot Tables Internal Luggage Compartment Shelves Servicing Ladder Heating System for Baggage Compartment Veneer on Table Shroud Cabin/Lavatory Electrical Pocket Door Galley Crystal, China, and Silverware-Strategy Madison