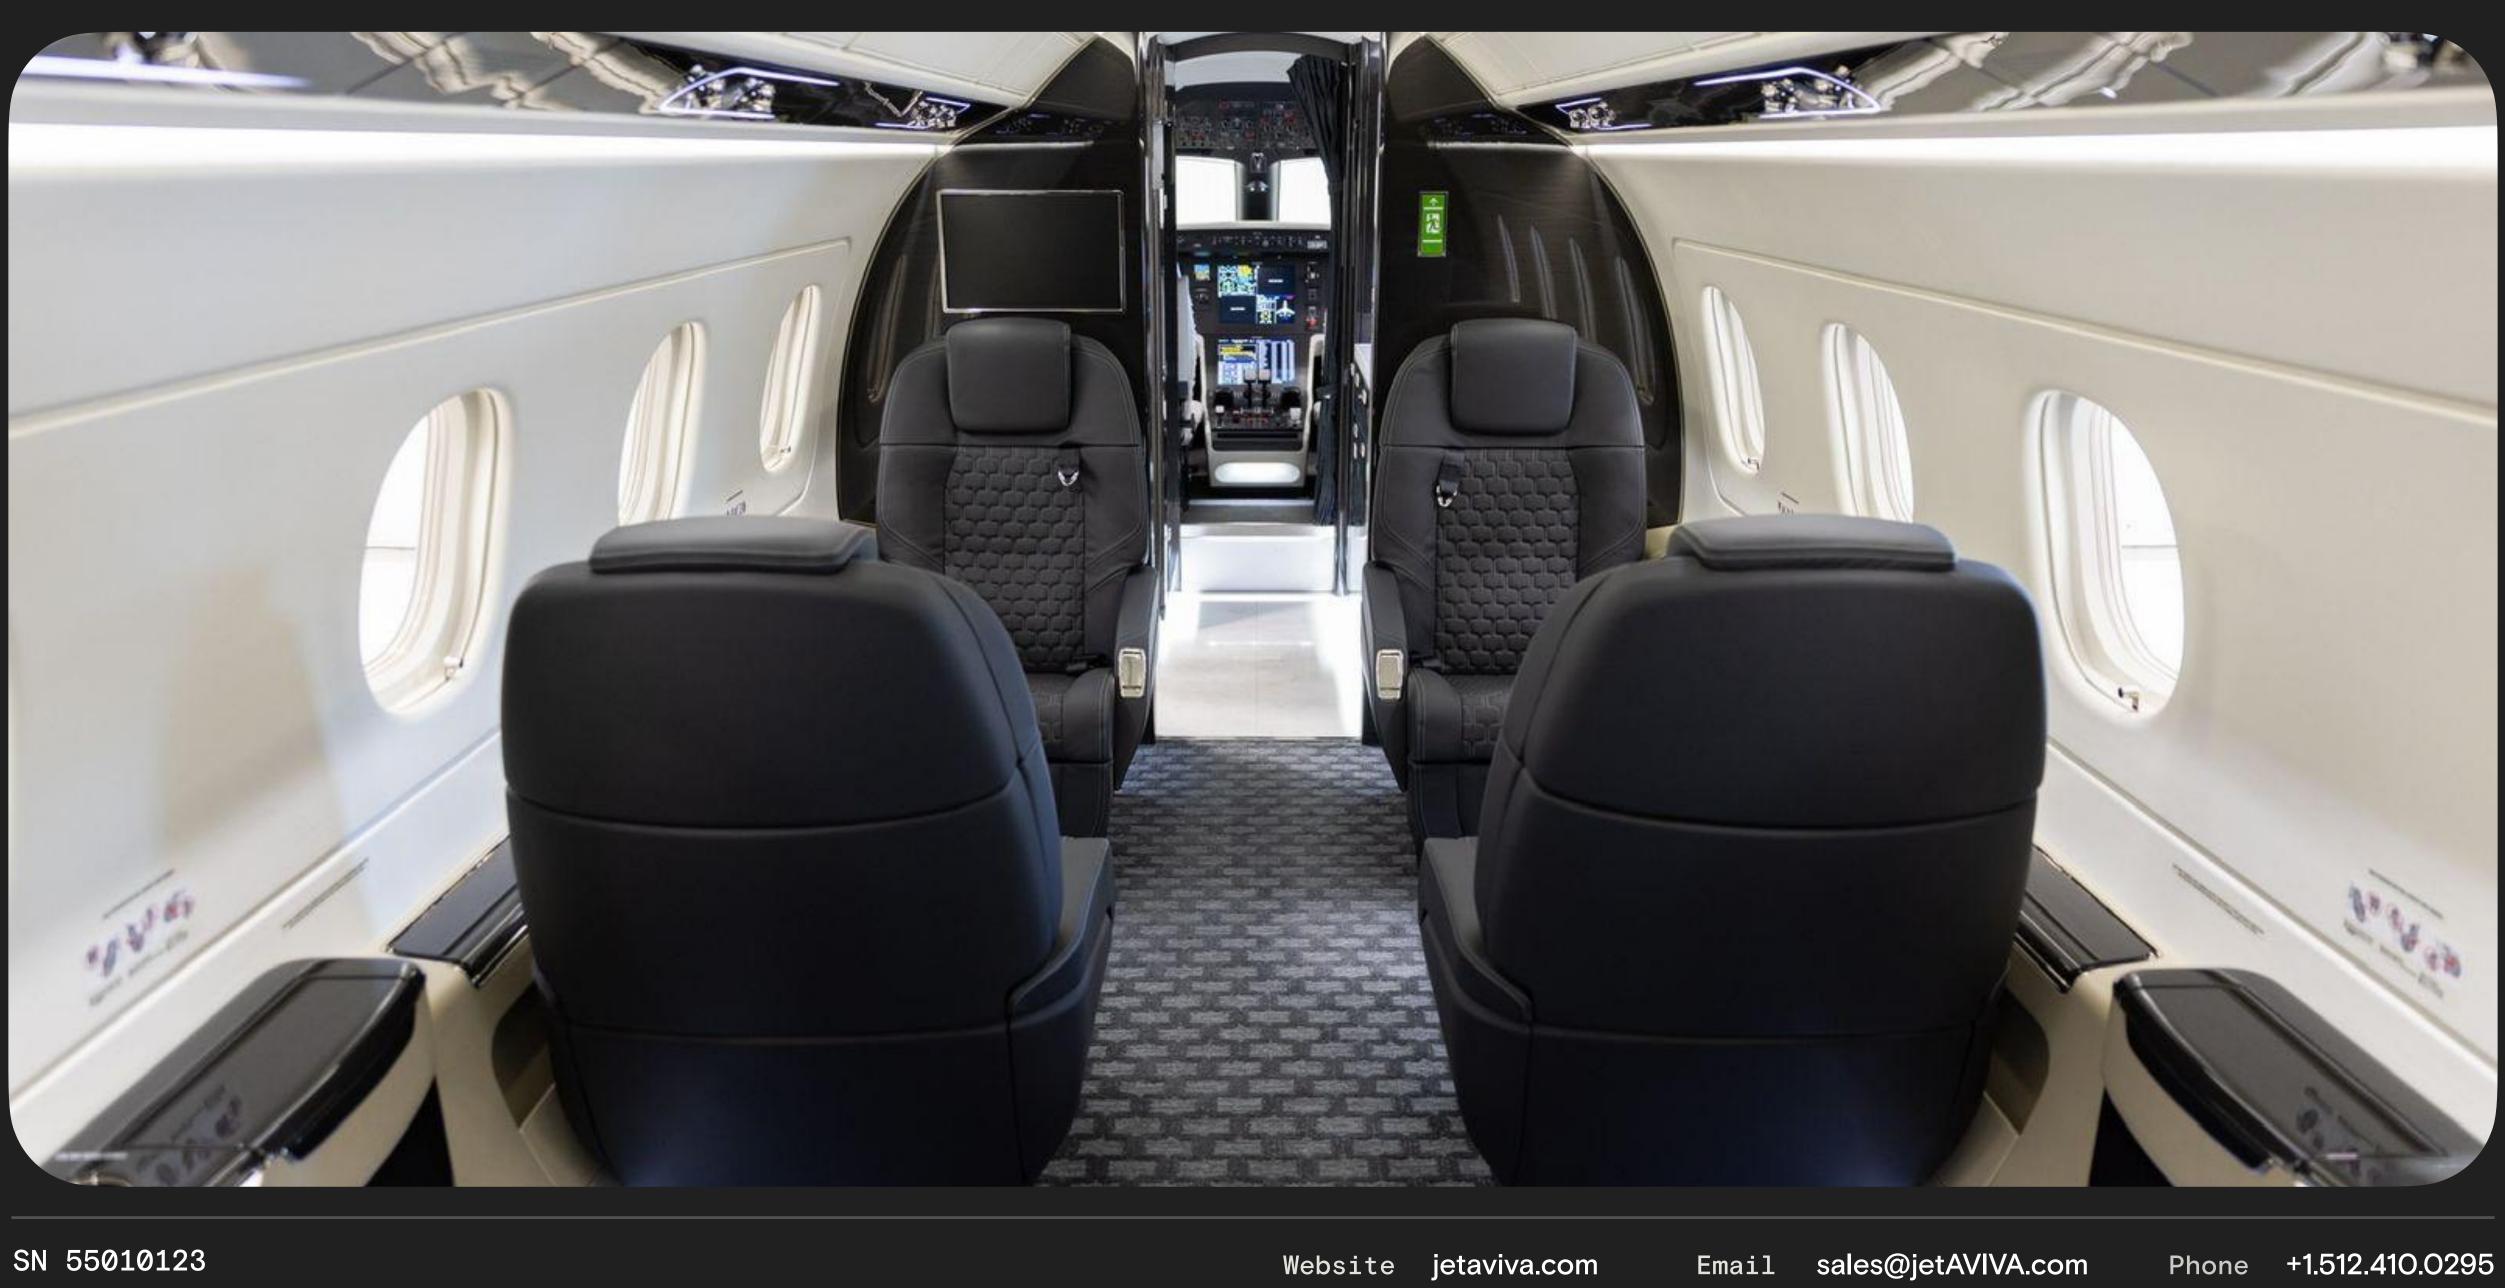

#### Specs

**Options** 

Second Radio Altimeter ELT / NAV Single ADF Provisions for E<sup>2</sup>VS – Embraer Enhanced Vision System Single Inertial Reference System (IRS) Cockpit Display of Traffic Information (CDTI) Third VHF Dual HF plus SELCAL ACARS over Datalink ACARS over Iridium CPDLC over ATN (EASA Link 2000+) and FANS 1/A + CPDLC Package Datalink Graphical Weather Surface Management System Predictive Windshear System (PWS) plus Vertical Weather (VWX) Paperless Operation Capability Autobrake Two Life Raft + life line 115 ft3 Capacity Oxygen Cylinder 110-Minute Cargo Fire Suppression System Steep Approach Capability Crash Axe Towing Kit Fuel Caps with Lock Hydraulic System 1 Electric Pump Cabin Arrangement C: 6-Passenger Configuration with Wet Galley Galley/Cabin Pocket Door Main Door Thermo-Acoustic Curtain Side Facing Seat Microwave Oven - Position 4 Drawer - Position 7 Provisions for Coffee Machine - Position 9 Enhanced Cabin Management System Galley Media Compartment High Power Outlets - 220v ENHANCED Seat - per seat/ Quantity 06 Belted toilet Baggage Compartment Ladder Iridium Satellite Phone **KA-Band Ultra High-Speed Data Customized Seat and Divan Inserts** Stone Flooring on Galley and Lavatory Floors Cabin Throw Rugs Second DME Pilot Tables Internal Luggage Compartment Shelves Servicing Ladder Heating System for Baggage Compartment Veneer on Table Shroud Cabin/Lavatory Electrical Pocket Door Galley Crystal, China, and Silverware-Strategy Madison