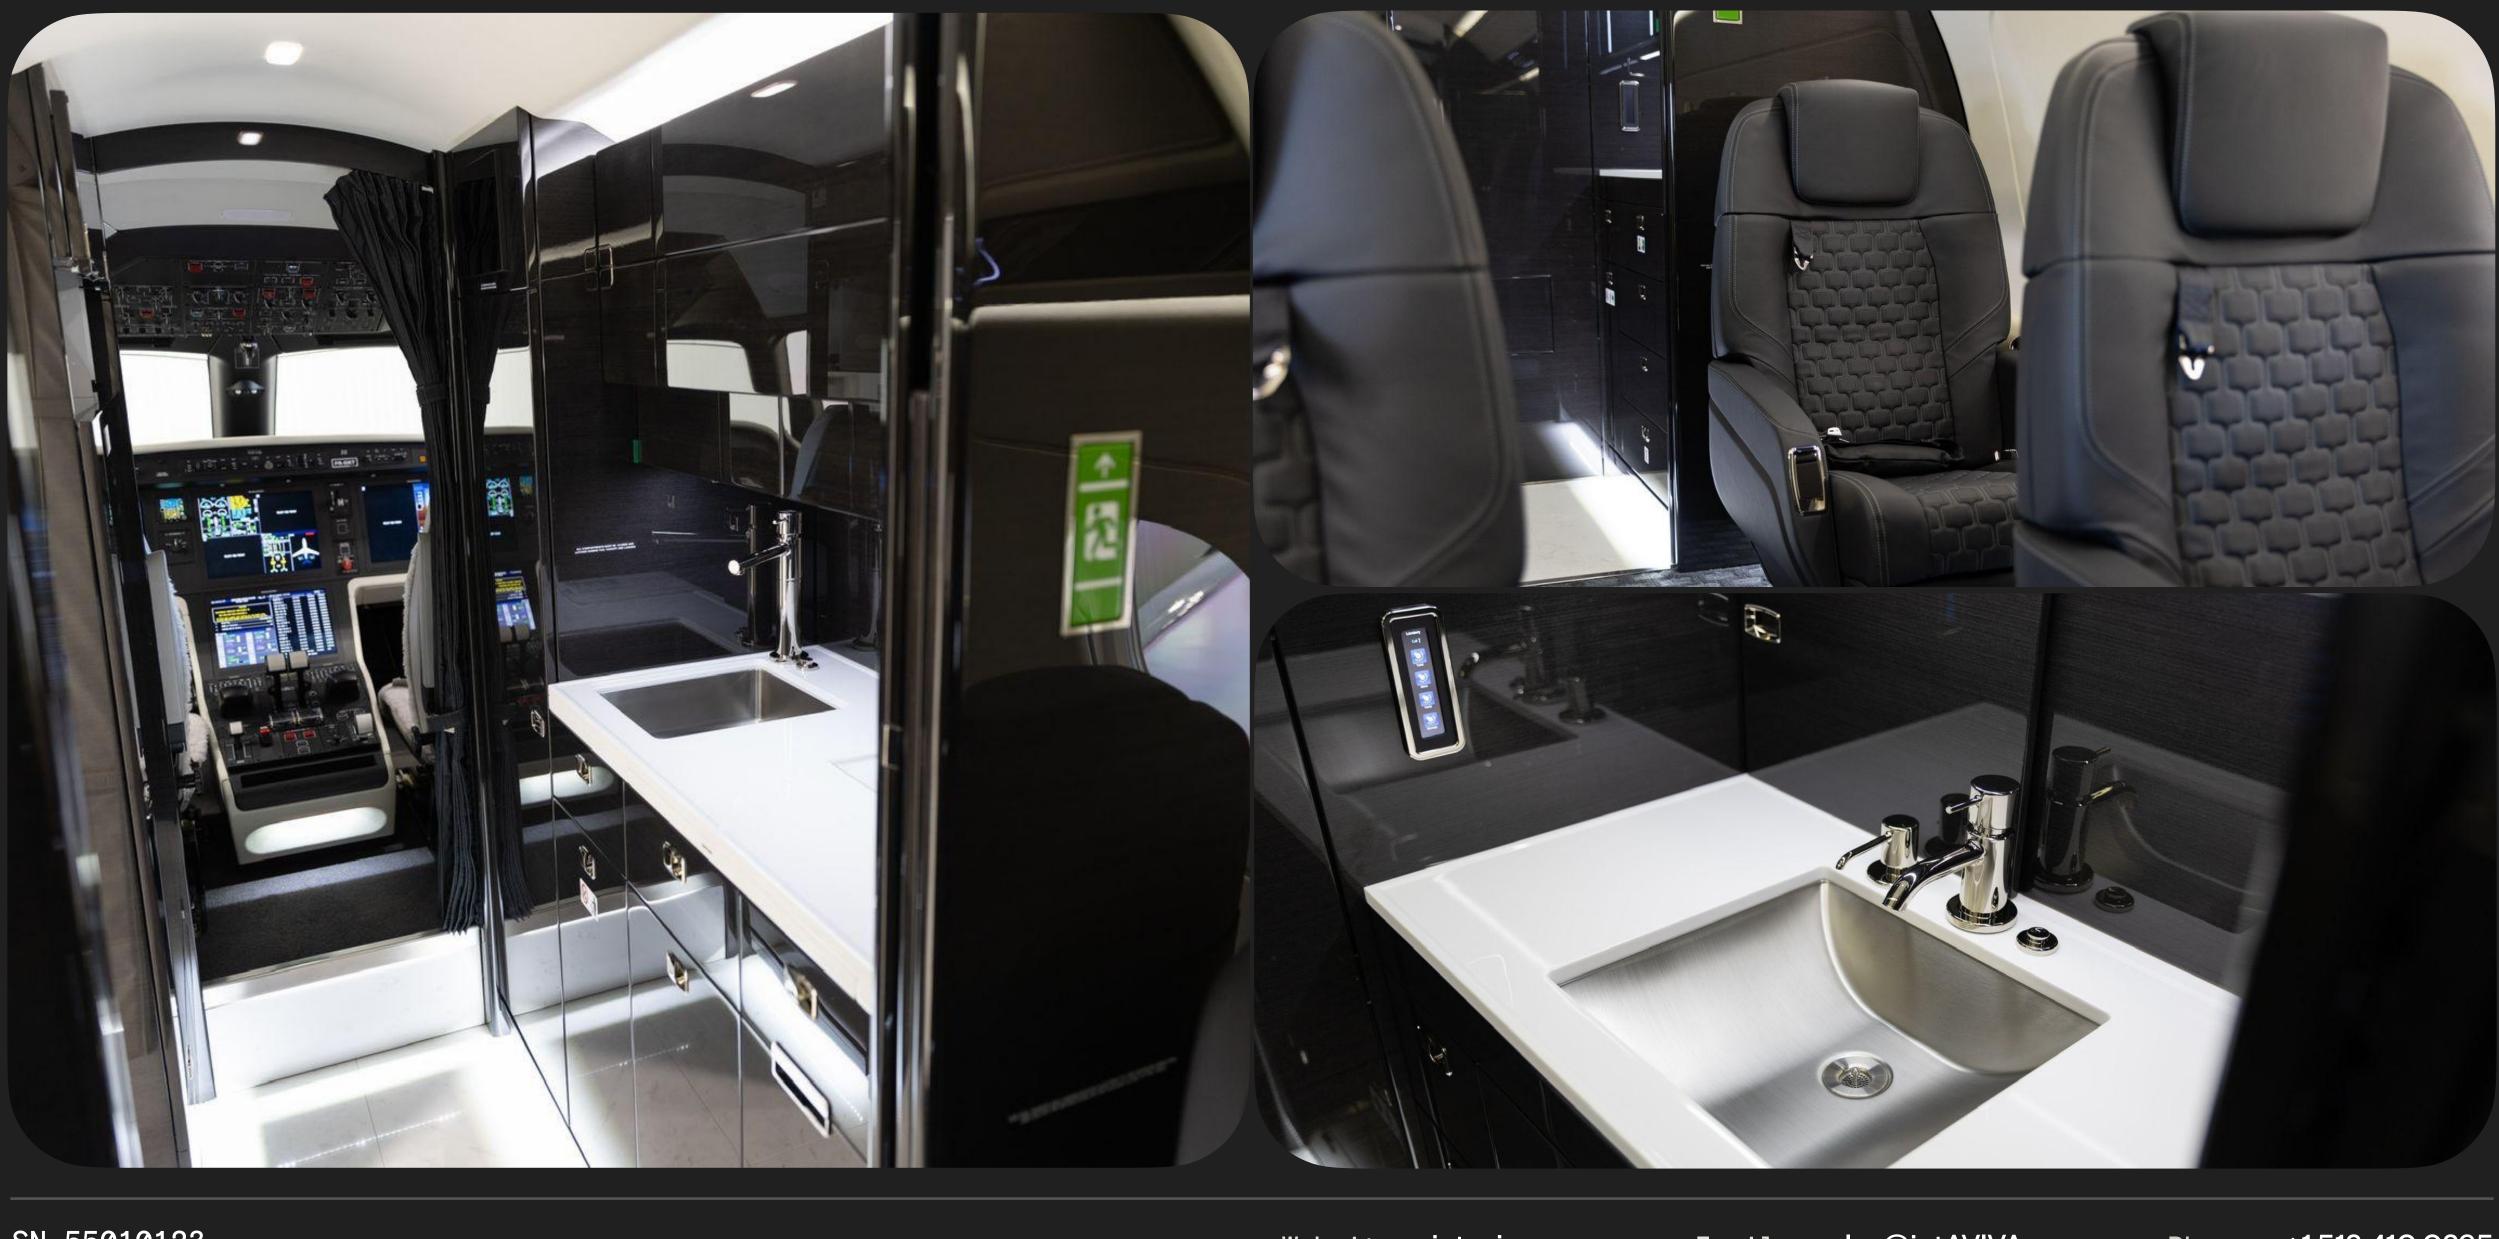

#### Specs

**Options** 

Second Radio Altimeter ELT / NAV Single ADF Provisions for E<sup>2</sup>VS – Embraer Enhanced Vision System Single Inertial Reference System (IRS) Cockpit Display of Traffic Information (CDTI) Third VHF Dual HF plus SELCAL ACARS over Datalink ACARS over Iridium CPDLC over ATN (EASA Link 2000+) and FANS 1/A + CPDLC Package Datalink Graphical Weather Surface Management System Predictive Windshear System (PWS) plus Vertical Weather (VWX) Paperless Operation Capability Autobrake Two Life Raft + life line 115 ft3 Capacity Oxygen Cylinder 110-Minute Cargo Fire Suppression System Steep Approach Capability Crash Axe Towing Kit Fuel Caps with Lock Hydraulic System 1 Electric Pump Cabin Arrangement C: 6-Passenger Configuration with Wet Galley Galley/Cabin Pocket Door Main Door Thermo-Acoustic Curtain Side Facing Seat Microwave Oven - Position 4 Drawer - Position 7 Provisions for Coffee Machine - Position 9 Enhanced Cabin Management System Galley Media Compartment High Power Outlets - 220v ENHANCED Seat - per seat/ Quantity 06 Belted toilet Baggage Compartment Ladder Iridium Satellite Phone **KA-Band Ultra High-Speed Data Customized Seat and Divan Inserts** Stone Flooring on Galley and Lavatory Floors Cabin Throw Rugs Second DME Pilot Tables Internal Luggage Compartment Shelves Servicing Ladder Heating System for Baggage Compartment Veneer on Table Shroud Cabin/Lavatory Electrical Pocket Door Galley Crystal, China, and Silverware-Strategy Madison