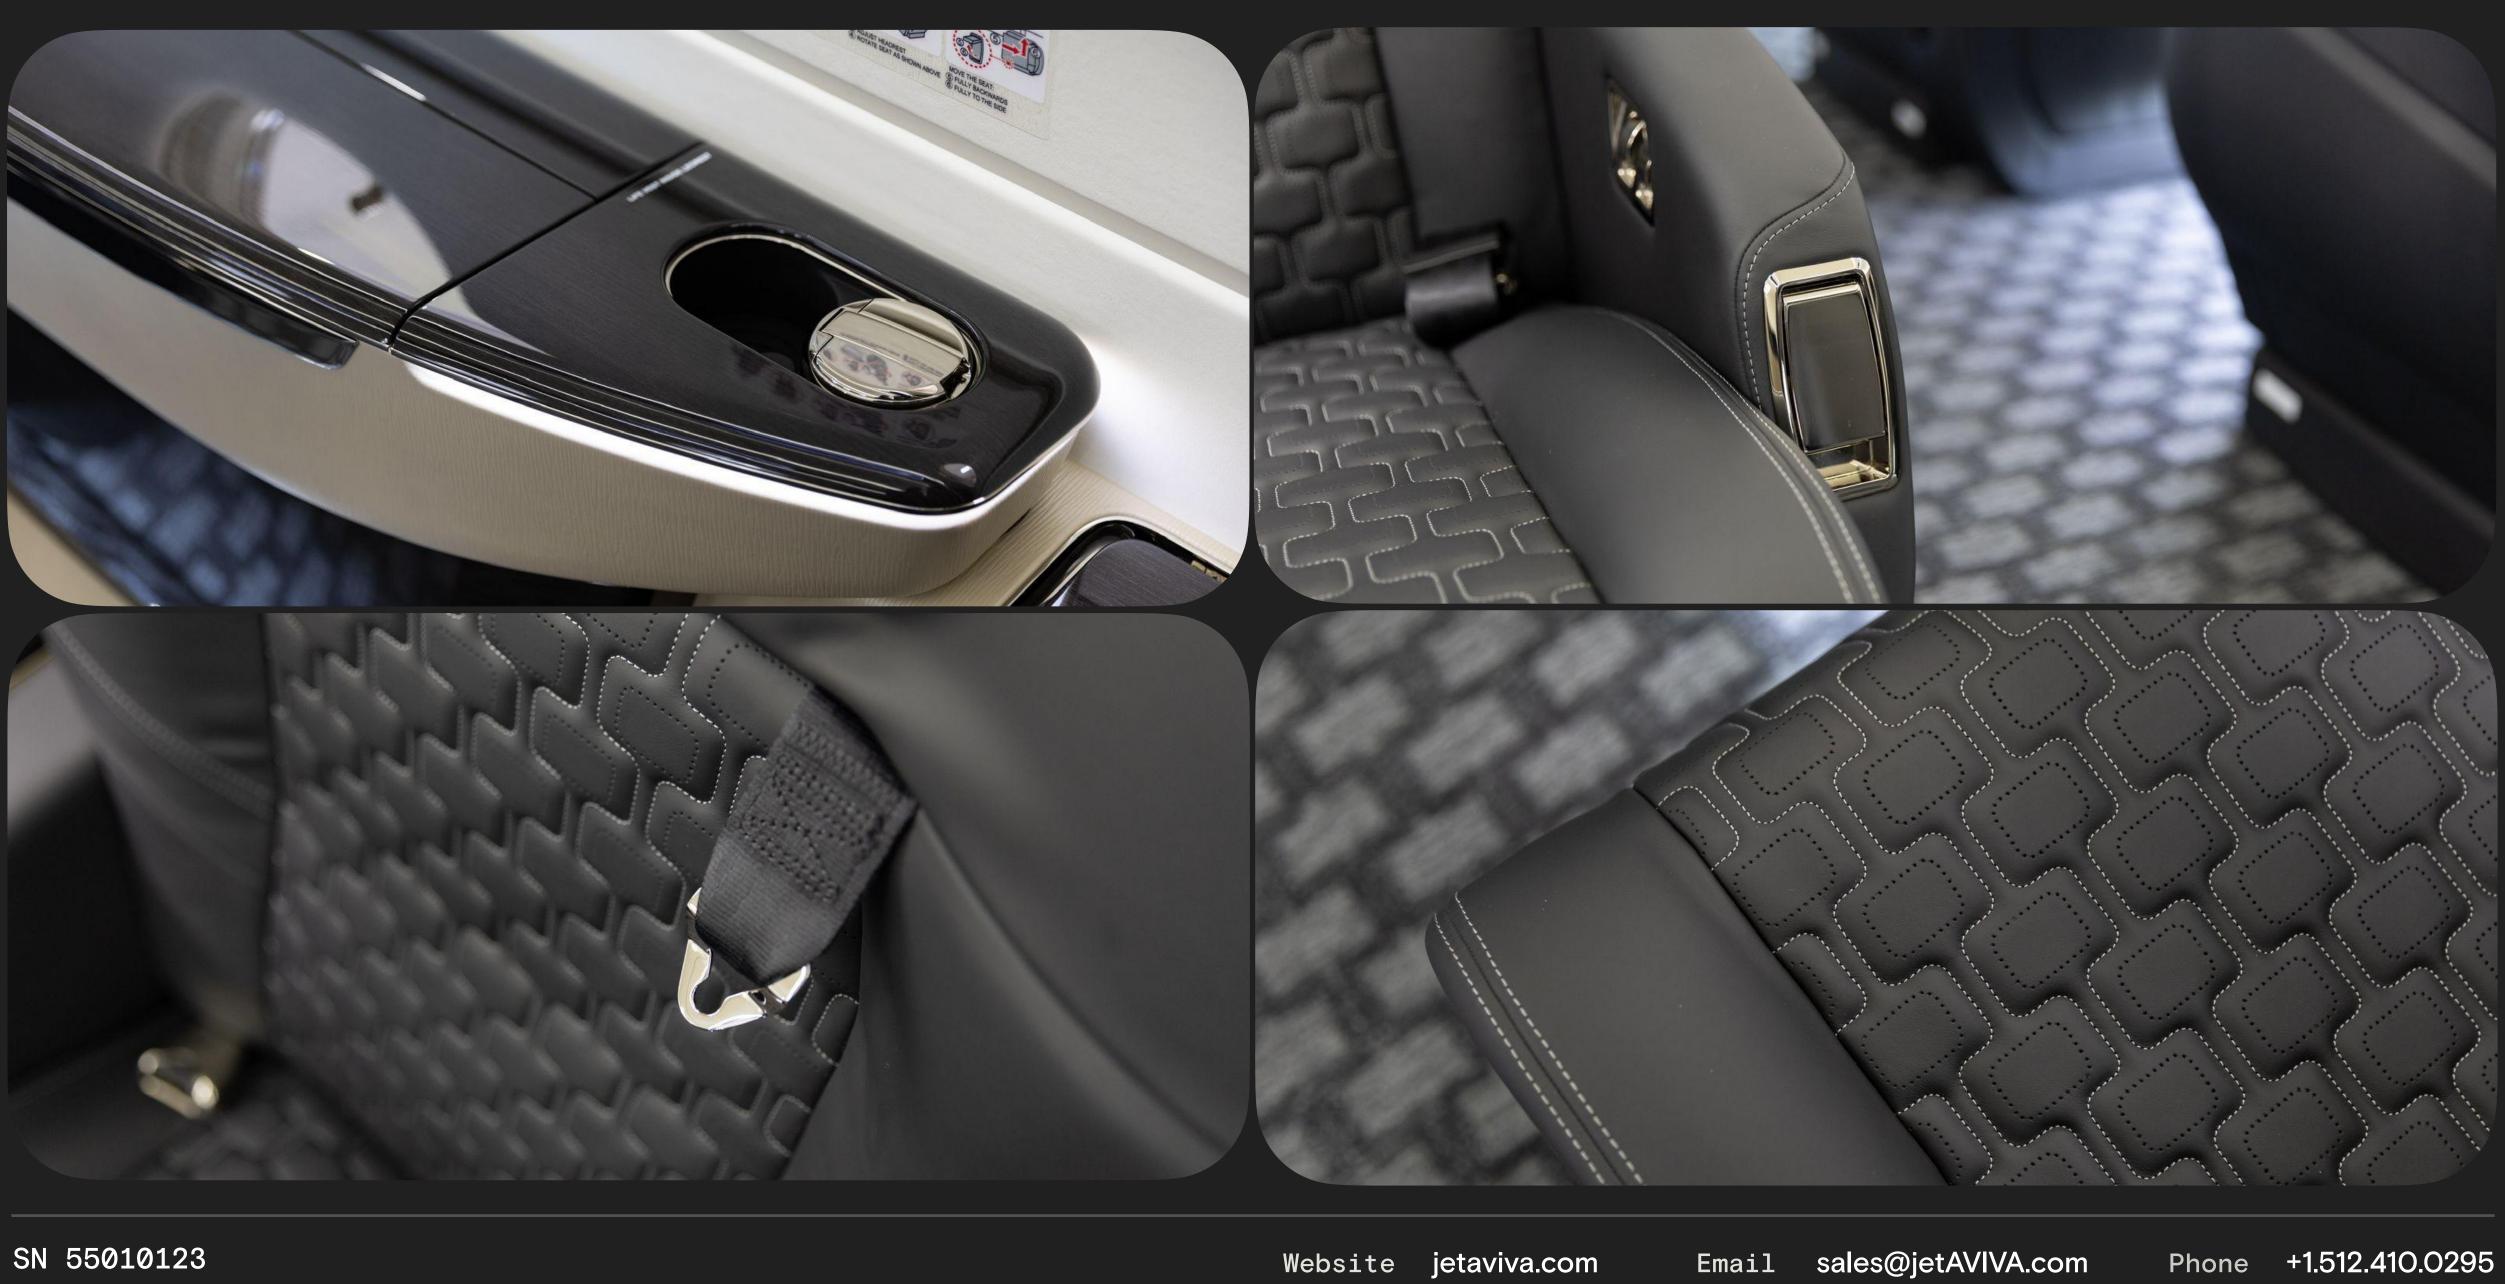

#### Specs

**Options** 

Second Radio Altimeter ELT / NAV Single ADF Provisions for E<sup>2</sup>VS – Embraer Enhanced Vision System Single Inertial Reference System (IRS) Cockpit Display of Traffic Information (CDTI) Third VHF Dual HF plus SELCAL ACARS over Datalink ACARS over Iridium CPDLC over ATN (EASA Link 2000+) and FANS 1/A + CPDLC Package Datalink Graphical Weather Surface Management System Predictive Windshear System (PWS) plus Vertical Weather (VWX) Paperless Operation Capability Autobrake Two Life Raft + life line 115 ft3 Capacity Oxygen Cylinder 110-Minute Cargo Fire Suppression System Steep Approach Capability Crash Axe Towing Kit Fuel Caps with Lock Hydraulic System 1 Electric Pump Cabin Arrangement C: 6-Passenger Configuration with Wet Galley Galley/Cabin Pocket Door Main Door Thermo-Acoustic Curtain Side Facing Seat Microwave Oven - Position 4 Drawer - Position 7 Provisions for Coffee Machine - Position 9 Enhanced Cabin Management System Galley Media Compartment High Power Outlets - 220v ENHANCED Seat - per seat/ Quantity 06 Belted toilet Baggage Compartment Ladder Iridium Satellite Phone **KA-Band Ultra High-Speed Data Customized Seat and Divan Inserts** Stone Flooring on Galley and Lavatory Floors Cabin Throw Rugs Second DME Pilot Tables Internal Luggage Compartment Shelves Servicing Ladder Heating System for Baggage Compartment Veneer on Table Shroud Cabin/Lavatory Electrical Pocket Door Galley Crystal, China, and Silverware-Strategy Madison