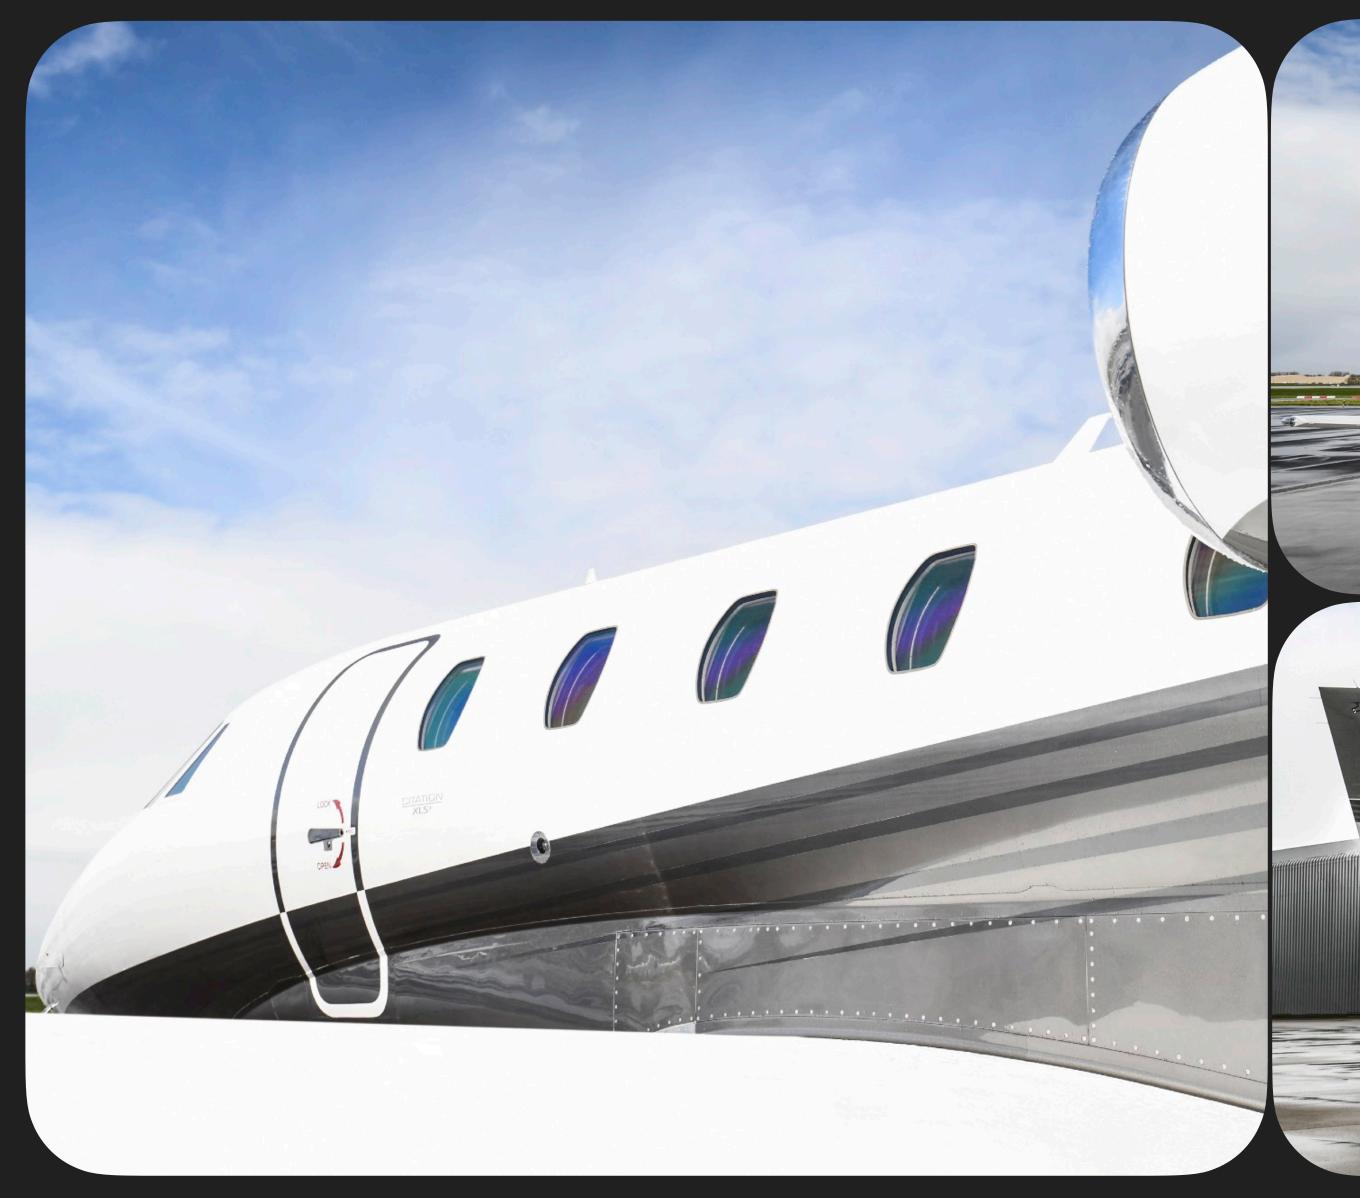

## Specs

| Airframe       | 2019 Airframe<br>1,250 Hours TTAF<br>935 Landings                                      |
|----------------|----------------------------------------------------------------------------------------|
|                | Avionics on CASP                                                                       |
| Engines        | Pratt & Whitney PW545C (2)                                                             |
|                | TBO: 5,000                                                                             |
|                | 1,250 / 1,250 Hours SNEW                                                               |
|                | 935 / 935 Cycles                                                                       |
|                | Engines on JSSI Essential ProRata                                                      |
| Avionics       | Collins Proline 21 Avionics System                                                     |
|                | Dual Comm, Dual Nav, Dual DME,                                                         |
|                | Dual Mode S Diversity Transponders                                                     |
|                | Nav 4000 ADF                                                                           |
|                | Dual Collins FMS-3000 (WAAS)                                                           |
|                | HF-9031A with SELCAL (Provisions Only)                                                 |
|                | Collins TCAS 4000 TCAS II with Pulse Light system                                      |
|                | Honeywell Mark V Class A EGPWS                                                         |
|                | ADS-B out                                                                              |
|                | Collins TWR-850 Turbulence Doppler Weather Radar                                       |
|                | XM Weather                                                                             |
|                | Artex C406-N three-frequency ELT                                                       |
|                | FA 2100 Voice Recorder                                                                 |
|                | Flight Data Recorder (ICAO Type 1A)                                                    |
|                | RVSM Capable<br>Collins VHF Datalink                                                   |
|                | LPV Approach Capability                                                                |
|                |                                                                                        |
| Add'l Features | Aircell Aviator 30 Swift Broadband                                                     |
|                | Repaired radom and some minor repair due to hail incident in flight in 2024            |
| Exterior       | Snow White with Smoke metallic and phantom grey metallic stripes                       |
| Interior       | French Roast, Cabinetry High gloss wood honduran mahogany, Satin smoked Nickel hardwar |
|                | 6 pedestal seats in a single club configuration                                        |
|                | Right-hand forward two-place side-facing couch                                         |
|                | Left-hand forward refreshment center with Microwave provisions                         |
|                | Right-hand forward closet                                                              |
|                | Non-belted, flushing, externally serviceable toilet                                    |
|                | Cabin dividers with sliding doors                                                      |
|                | Removable left-hand side-facing seat                                                   |
|                | Executive & slimline tables                                                            |
|                | Aft cabin bulkhead closet with sink                                                    |
|                | LCD Video Monitor located in RH forward cabinet                                        |
|                | Rosen Flight View Moving Map System with flight deck controller                        |
|                | Espresso Machine                                                                       |