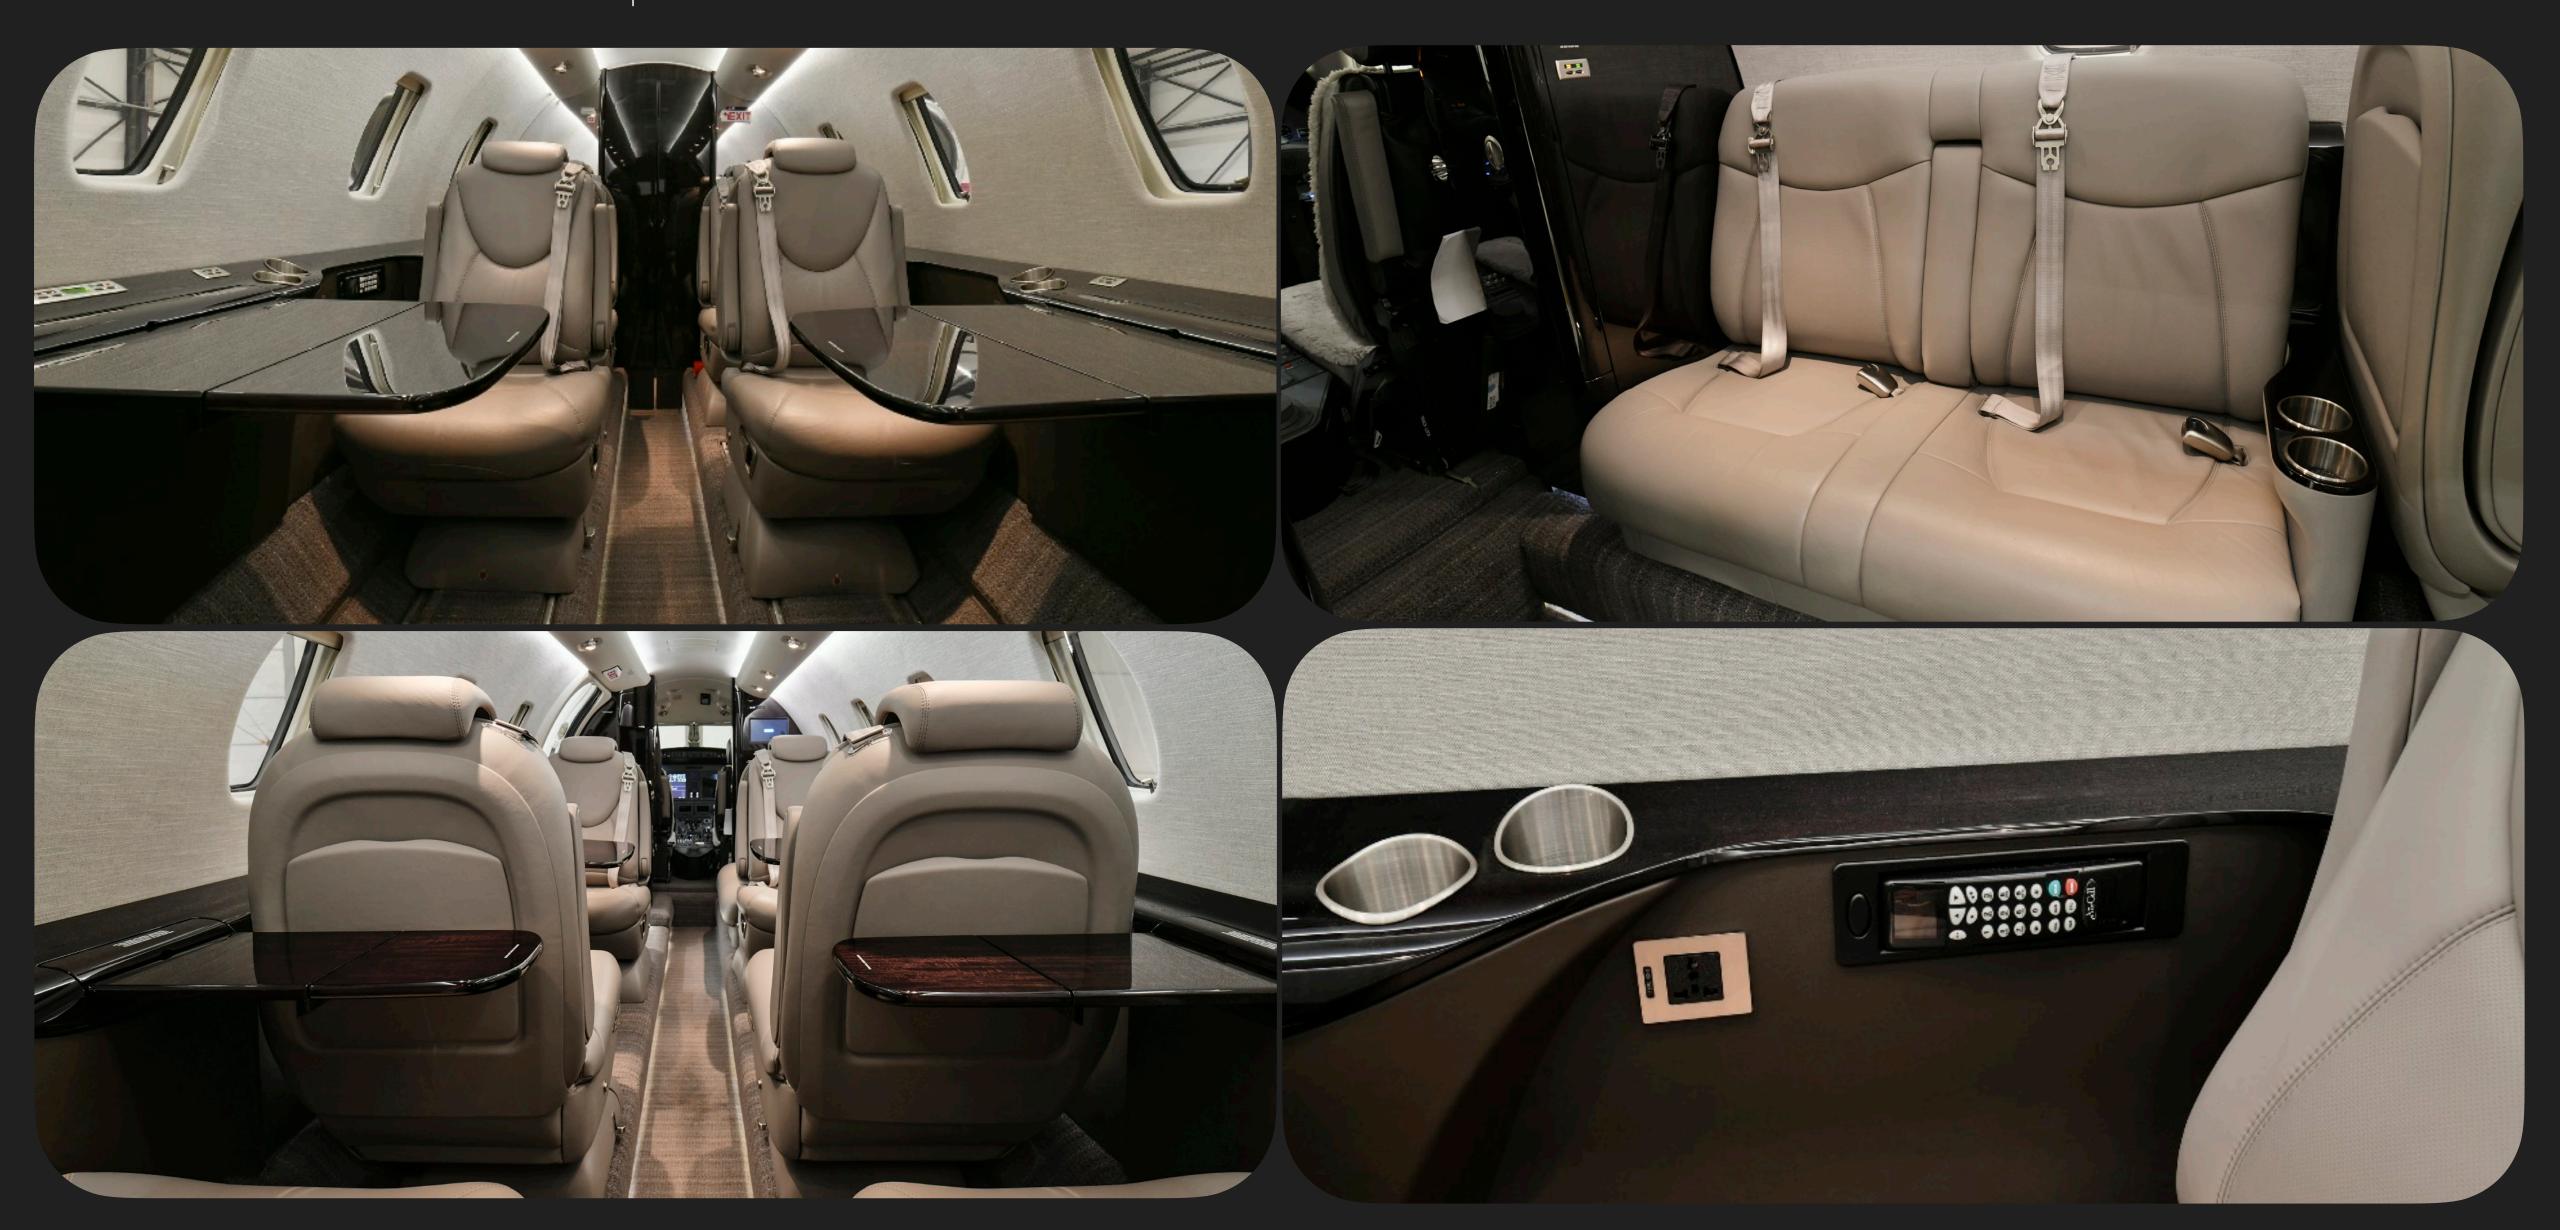

## Specs

| Airframe       | 2019 Airframe<br>1,250 Hours TTAF<br>935 Landings                                      |
|----------------|----------------------------------------------------------------------------------------|
|                | Avionics on CASP                                                                       |
| Engines        | Pratt & Whitney PW545C (2)                                                             |
|                | TBO: 5,000                                                                             |
|                | 1,250 / 1,250 Hours SNEW                                                               |
|                | 935 / 935 Cycles                                                                       |
|                | Engines on JSSI Essential ProRata                                                      |
| Avionics       | Collins Proline 21 Avionics System                                                     |
|                | Dual Comm, Dual Nav, Dual DME,                                                         |
|                | Dual Mode S Diversity Transponders                                                     |
|                | Nav 4000 ADF                                                                           |
|                | Dual Collins FMS-3000 (WAAS)                                                           |
|                | HF-9031A with SELCAL (Provisions Only)                                                 |
|                | Collins TCAS 4000 TCAS II with Pulse Light system                                      |
|                | Honeywell Mark V Class A EGPWS                                                         |
|                | ADS-B out                                                                              |
|                | Collins TWR-850 Turbulence Doppler Weather Radar                                       |
|                | XM Weather                                                                             |
|                | Artex C406-N three-frequency ELT                                                       |
|                | FA 2100 Voice Recorder                                                                 |
|                | Flight Data Recorder (ICAO Type 1A)                                                    |
|                | RVSM Capable<br>Collins VHF Datalink                                                   |
|                | LPV Approach Capability                                                                |
|                |                                                                                        |
| Add'l Features | Aircell Aviator 30 Swift Broadband                                                     |
|                | Repaired radom and some minor repair due to hail incident in flight in 2024            |
| Exterior       | Snow White with Smoke metallic and phantom grey metallic stripes                       |
| Interior       | French Roast, Cabinetry High gloss wood honduran mahogany, Satin smoked Nickel hardwar |
|                | 6 pedestal seats in a single club configuration                                        |
|                | Right-hand forward two-place side-facing couch                                         |
|                | Left-hand forward refreshment center with Microwave provisions                         |
|                | Right-hand forward closet                                                              |
|                | Non-belted, flushing, externally serviceable toilet                                    |
|                | Cabin dividers with sliding doors                                                      |
|                | Removable left-hand side-facing seat                                                   |
|                | Executive & slimline tables                                                            |
|                | Aft cabin bulkhead closet with sink                                                    |
|                | LCD Video Monitor located in RH forward cabinet                                        |
|                | Rosen Flight View Moving Map System with flight deck controller                        |
|                | Espresso Machine                                                                       |