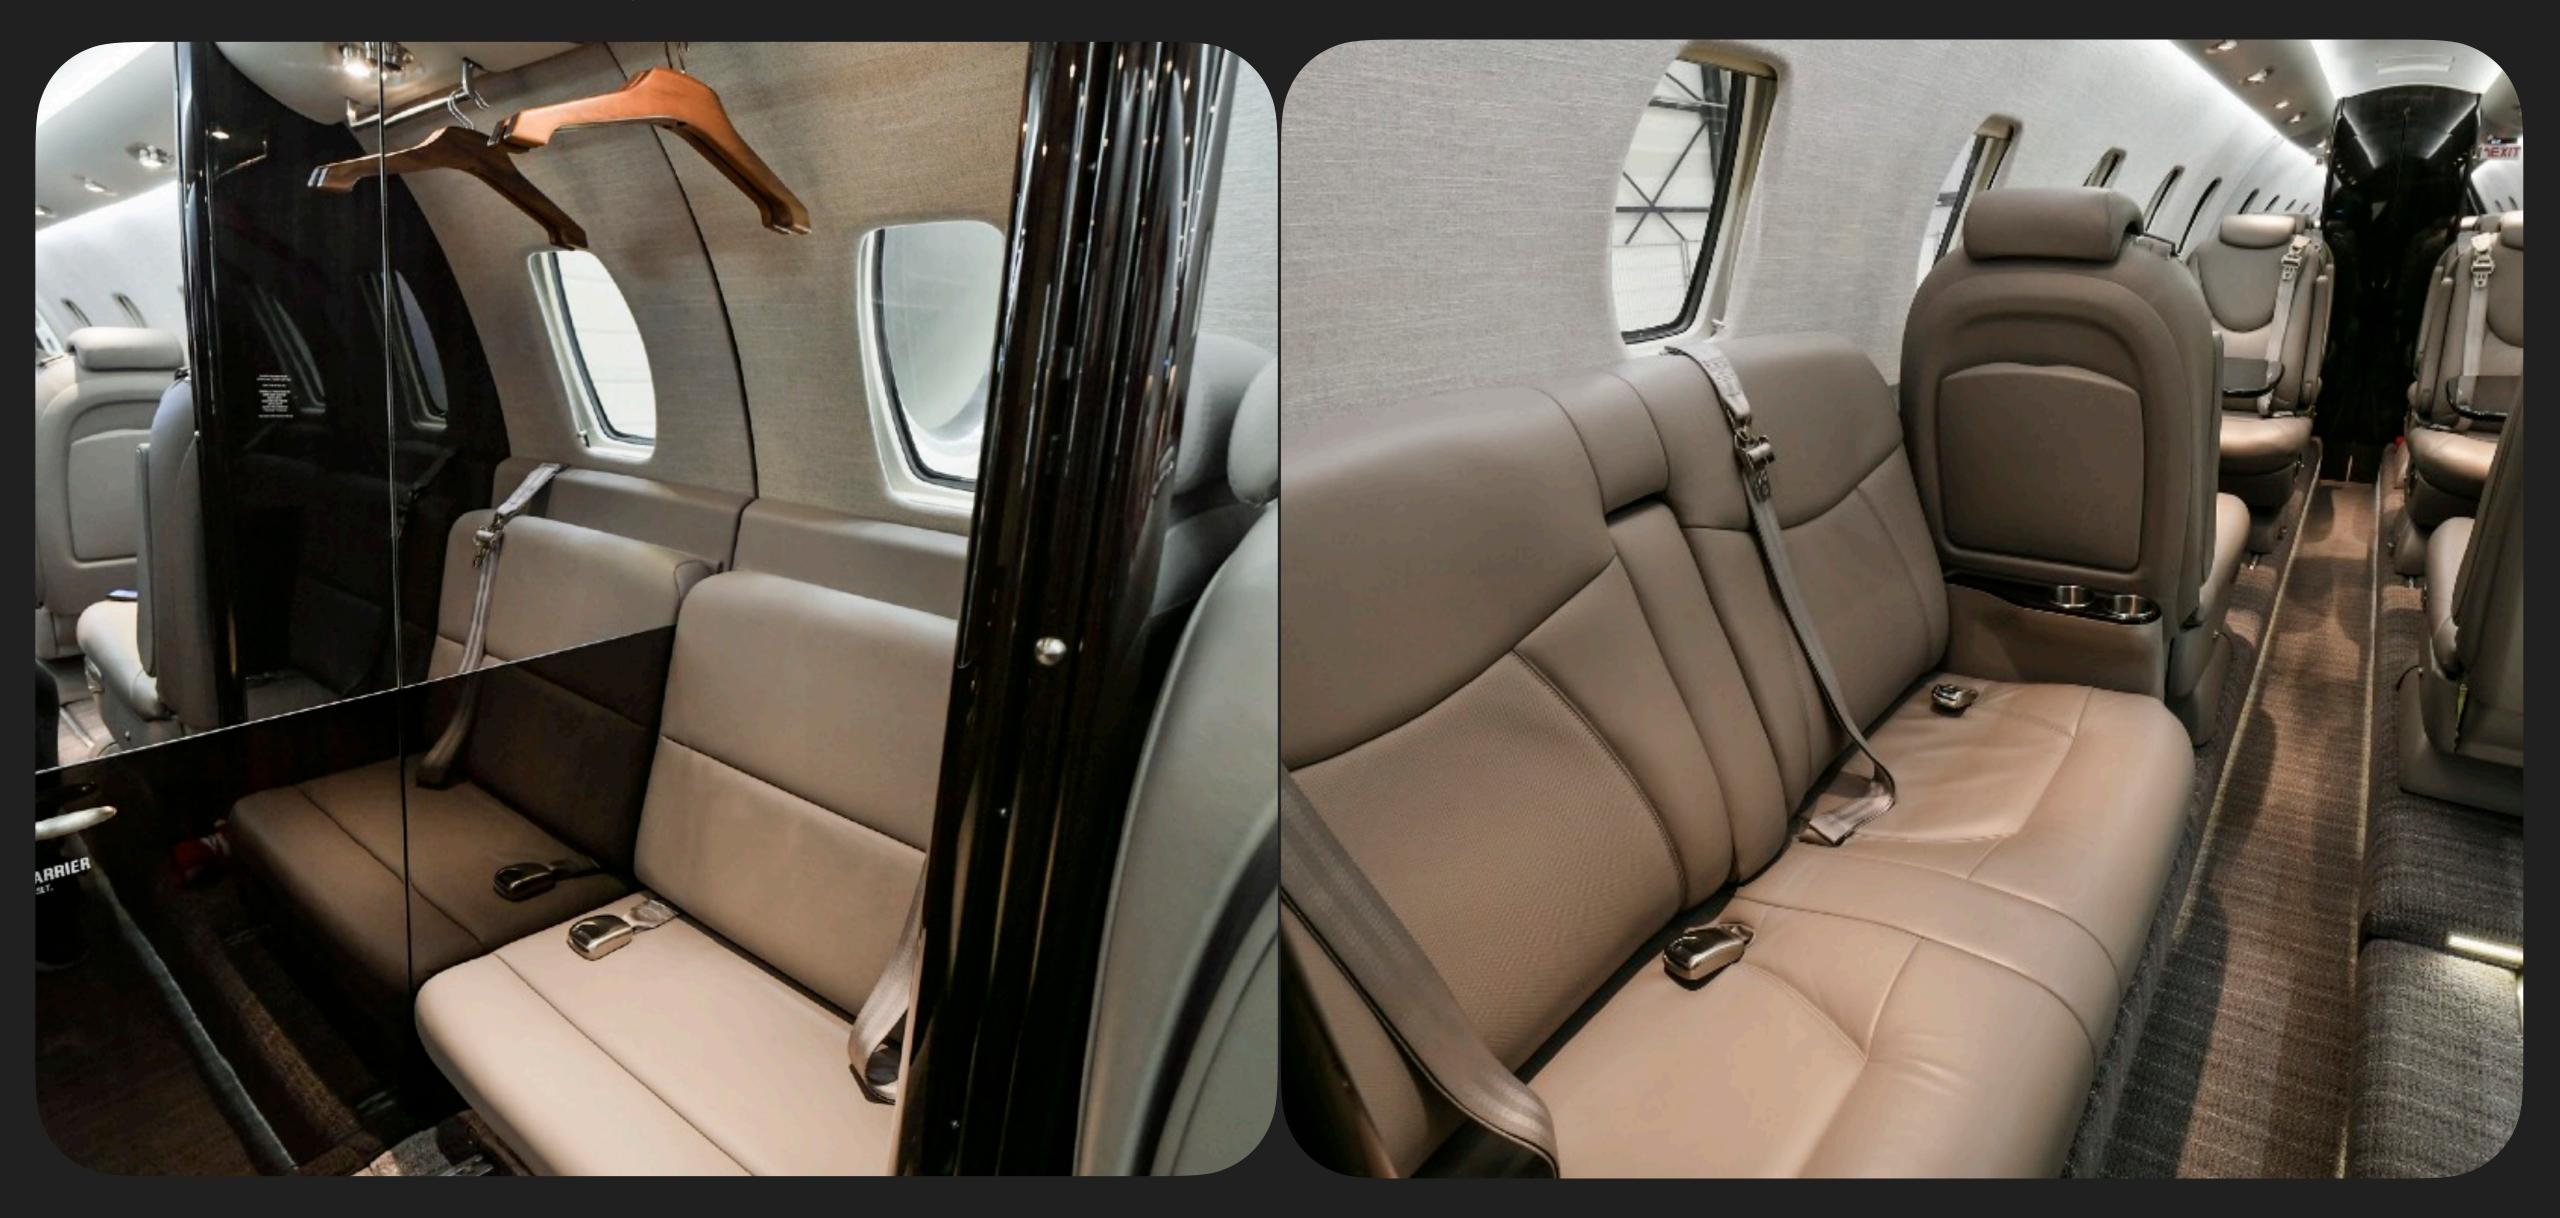

## Specs

| Airframe       | 2019 Airframe<br>1,250 Hours TTAF<br>935 Landings                                      |
|----------------|----------------------------------------------------------------------------------------|
|                | Avionics on CASP                                                                       |
| Engines        | Pratt & Whitney PW545C (2)                                                             |
|                | TBO: 5,000                                                                             |
|                | 1,250 / 1,250 Hours SNEW                                                               |
|                | 935 / 935 Cycles                                                                       |
|                | Engines on JSSI Essential ProRata                                                      |
| Avionics       | Collins Proline 21 Avionics System                                                     |
|                | Dual Comm, Dual Nav, Dual DME,                                                         |
|                | Dual Mode S Diversity Transponders                                                     |
|                | Nav 4000 ADF                                                                           |
|                | Dual Collins FMS-3000 (WAAS)                                                           |
|                | HF-9031A with SELCAL (Provisions Only)                                                 |
|                | Collins TCAS 4000 TCAS II with Pulse Light system                                      |
|                | Honeywell Mark V Class A EGPWS                                                         |
|                | ADS-B out                                                                              |
|                | Collins TWR-850 Turbulence Doppler Weather Radar                                       |
|                | XM Weather                                                                             |
|                | Artex C406-N three-frequency ELT                                                       |
|                | FA 2100 Voice Recorder                                                                 |
|                | Flight Data Recorder (ICAO Type 1A)                                                    |
|                | RVSM Capable<br>Collins VHF Datalink                                                   |
|                | LPV Approach Capability                                                                |
|                |                                                                                        |
| Add'l Features | Aircell Aviator 30 Swift Broadband                                                     |
|                | Repaired radom and some minor repair due to hail incident in flight in 2024            |
| Exterior       | Snow White with Smoke metallic and phantom grey metallic stripes                       |
| Interior       | French Roast, Cabinetry High gloss wood honduran mahogany, Satin smoked Nickel hardwar |
|                | 6 pedestal seats in a single club configuration                                        |
|                | Right-hand forward two-place side-facing couch                                         |
|                | Left-hand forward refreshment center with Microwave provisions                         |
|                | Right-hand forward closet                                                              |
|                | Non-belted, flushing, externally serviceable toilet                                    |
|                | Cabin dividers with sliding doors                                                      |
|                | Removable left-hand side-facing seat                                                   |
|                | Executive & slimline tables                                                            |
|                | Aft cabin bulkhead closet with sink                                                    |
|                | LCD Video Monitor located in RH forward cabinet                                        |
|                | Rosen Flight View Moving Map System with flight deck controller                        |
|                | Espresso Machine                                                                       |