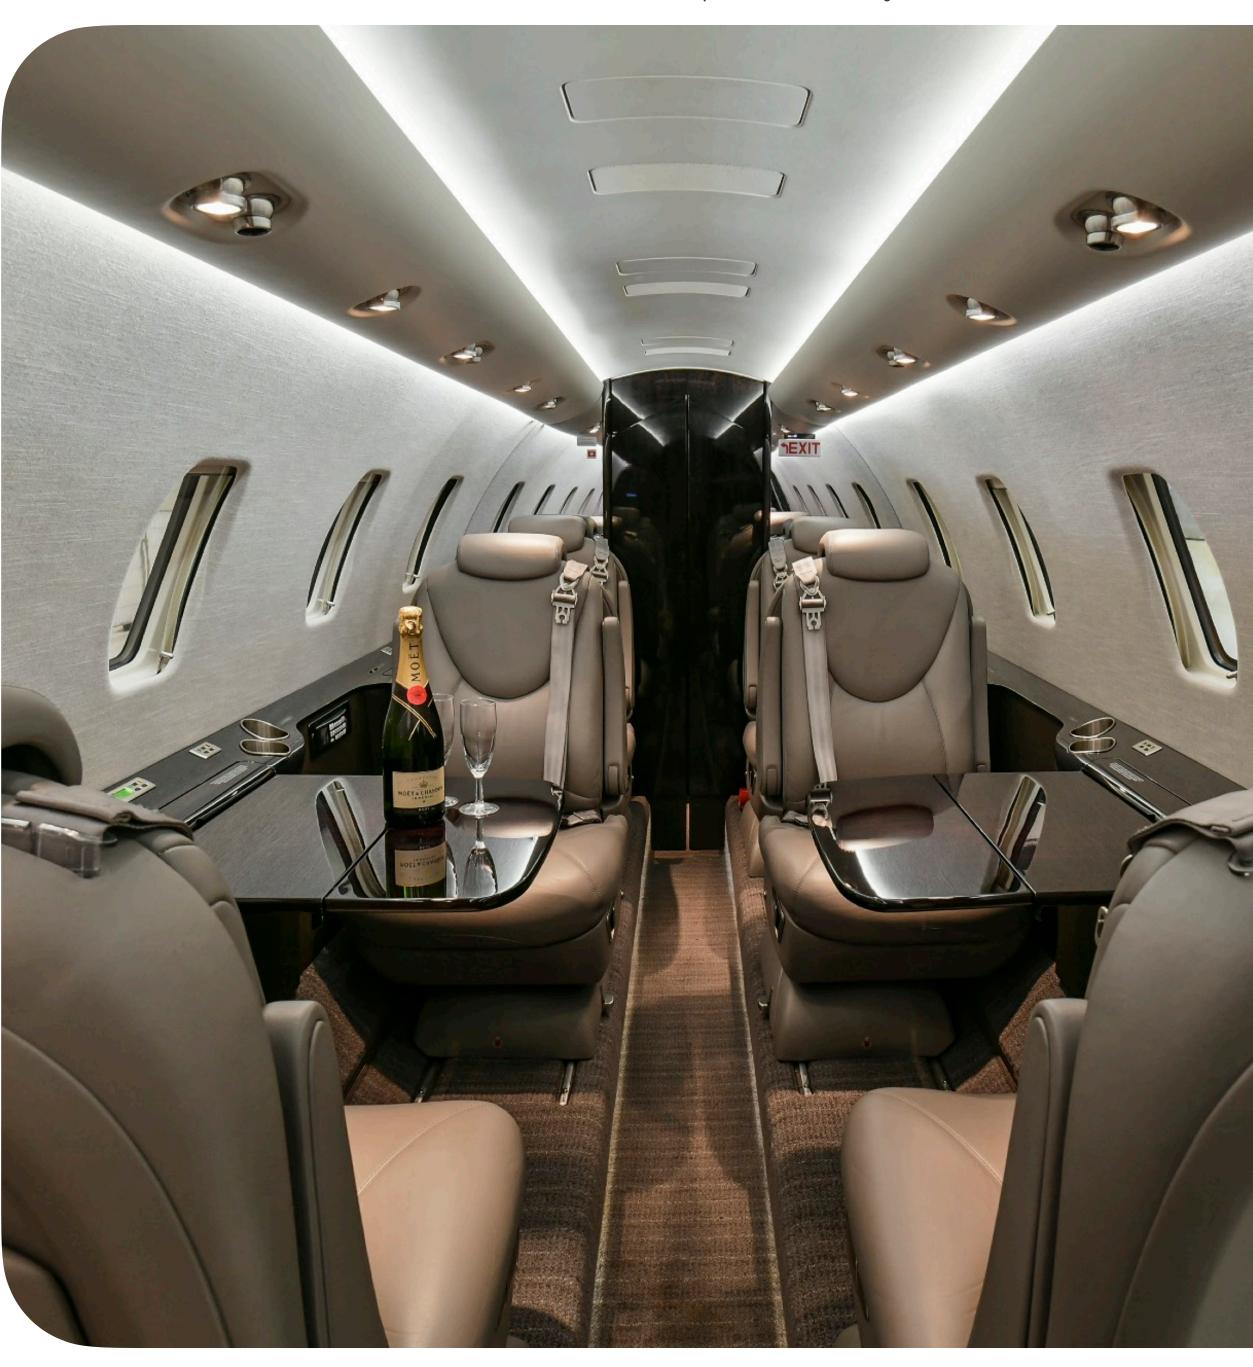

## Specs

| Airframe       | 2019 Airframe<br>1,250 Hours TTAF<br>935 Landings                                      |
|----------------|----------------------------------------------------------------------------------------|
|                | Avionics on CASP                                                                       |
| Engines        | Pratt & Whitney PW545C (2)                                                             |
|                | TBO: 5,000                                                                             |
|                | 1,250 / 1,250 Hours SNEW                                                               |
|                | 935 / 935 Cycles                                                                       |
|                | Engines on JSSI Essential ProRata                                                      |
| Avionics       | Collins Proline 21 Avionics System                                                     |
|                | Dual Comm, Dual Nav, Dual DME,                                                         |
|                | Dual Mode S Diversity Transponders                                                     |
|                | Nav 4000 ADF                                                                           |
|                | Dual Collins FMS-3000 (WAAS)                                                           |
|                | HF-9031A with SELCAL (Provisions Only)                                                 |
|                | Collins TCAS 4000 TCAS II with Pulse Light system                                      |
|                | Honeywell Mark V Class A EGPWS                                                         |
|                | ADS-B out                                                                              |
|                | Collins TWR-850 Turbulence Doppler Weather Radar                                       |
|                | XM Weather                                                                             |
|                | Artex C406-N three-frequency ELT                                                       |
|                | FA 2100 Voice Recorder                                                                 |
|                | Flight Data Recorder (ICAO Type 1A)                                                    |
|                | RVSM Capable<br>Collins VHF Datalink                                                   |
|                | LPV Approach Capability                                                                |
|                |                                                                                        |
| Add'l Features | Aircell Aviator 30 Swift Broadband                                                     |
|                | Repaired radom and some minor repair due to hail incident in flight in 2024            |
| Exterior       | Snow White with Smoke metallic and phantom grey metallic stripes                       |
| Interior       | French Roast, Cabinetry High gloss wood honduran mahogany, Satin smoked Nickel hardwar |
|                | 6 pedestal seats in a single club configuration                                        |
|                | Right-hand forward two-place side-facing couch                                         |
|                | Left-hand forward refreshment center with Microwave provisions                         |
|                | Right-hand forward closet                                                              |
|                | Non-belted, flushing, externally serviceable toilet                                    |
|                | Cabin dividers with sliding doors                                                      |
|                | Removable left-hand side-facing seat                                                   |
|                | Executive & slimline tables                                                            |
|                | Aft cabin bulkhead closet with sink                                                    |
|                | LCD Video Monitor located in RH forward cabinet                                        |
|                | Rosen Flight View Moving Map System with flight deck controller                        |
|                | Espresso Machine                                                                       |