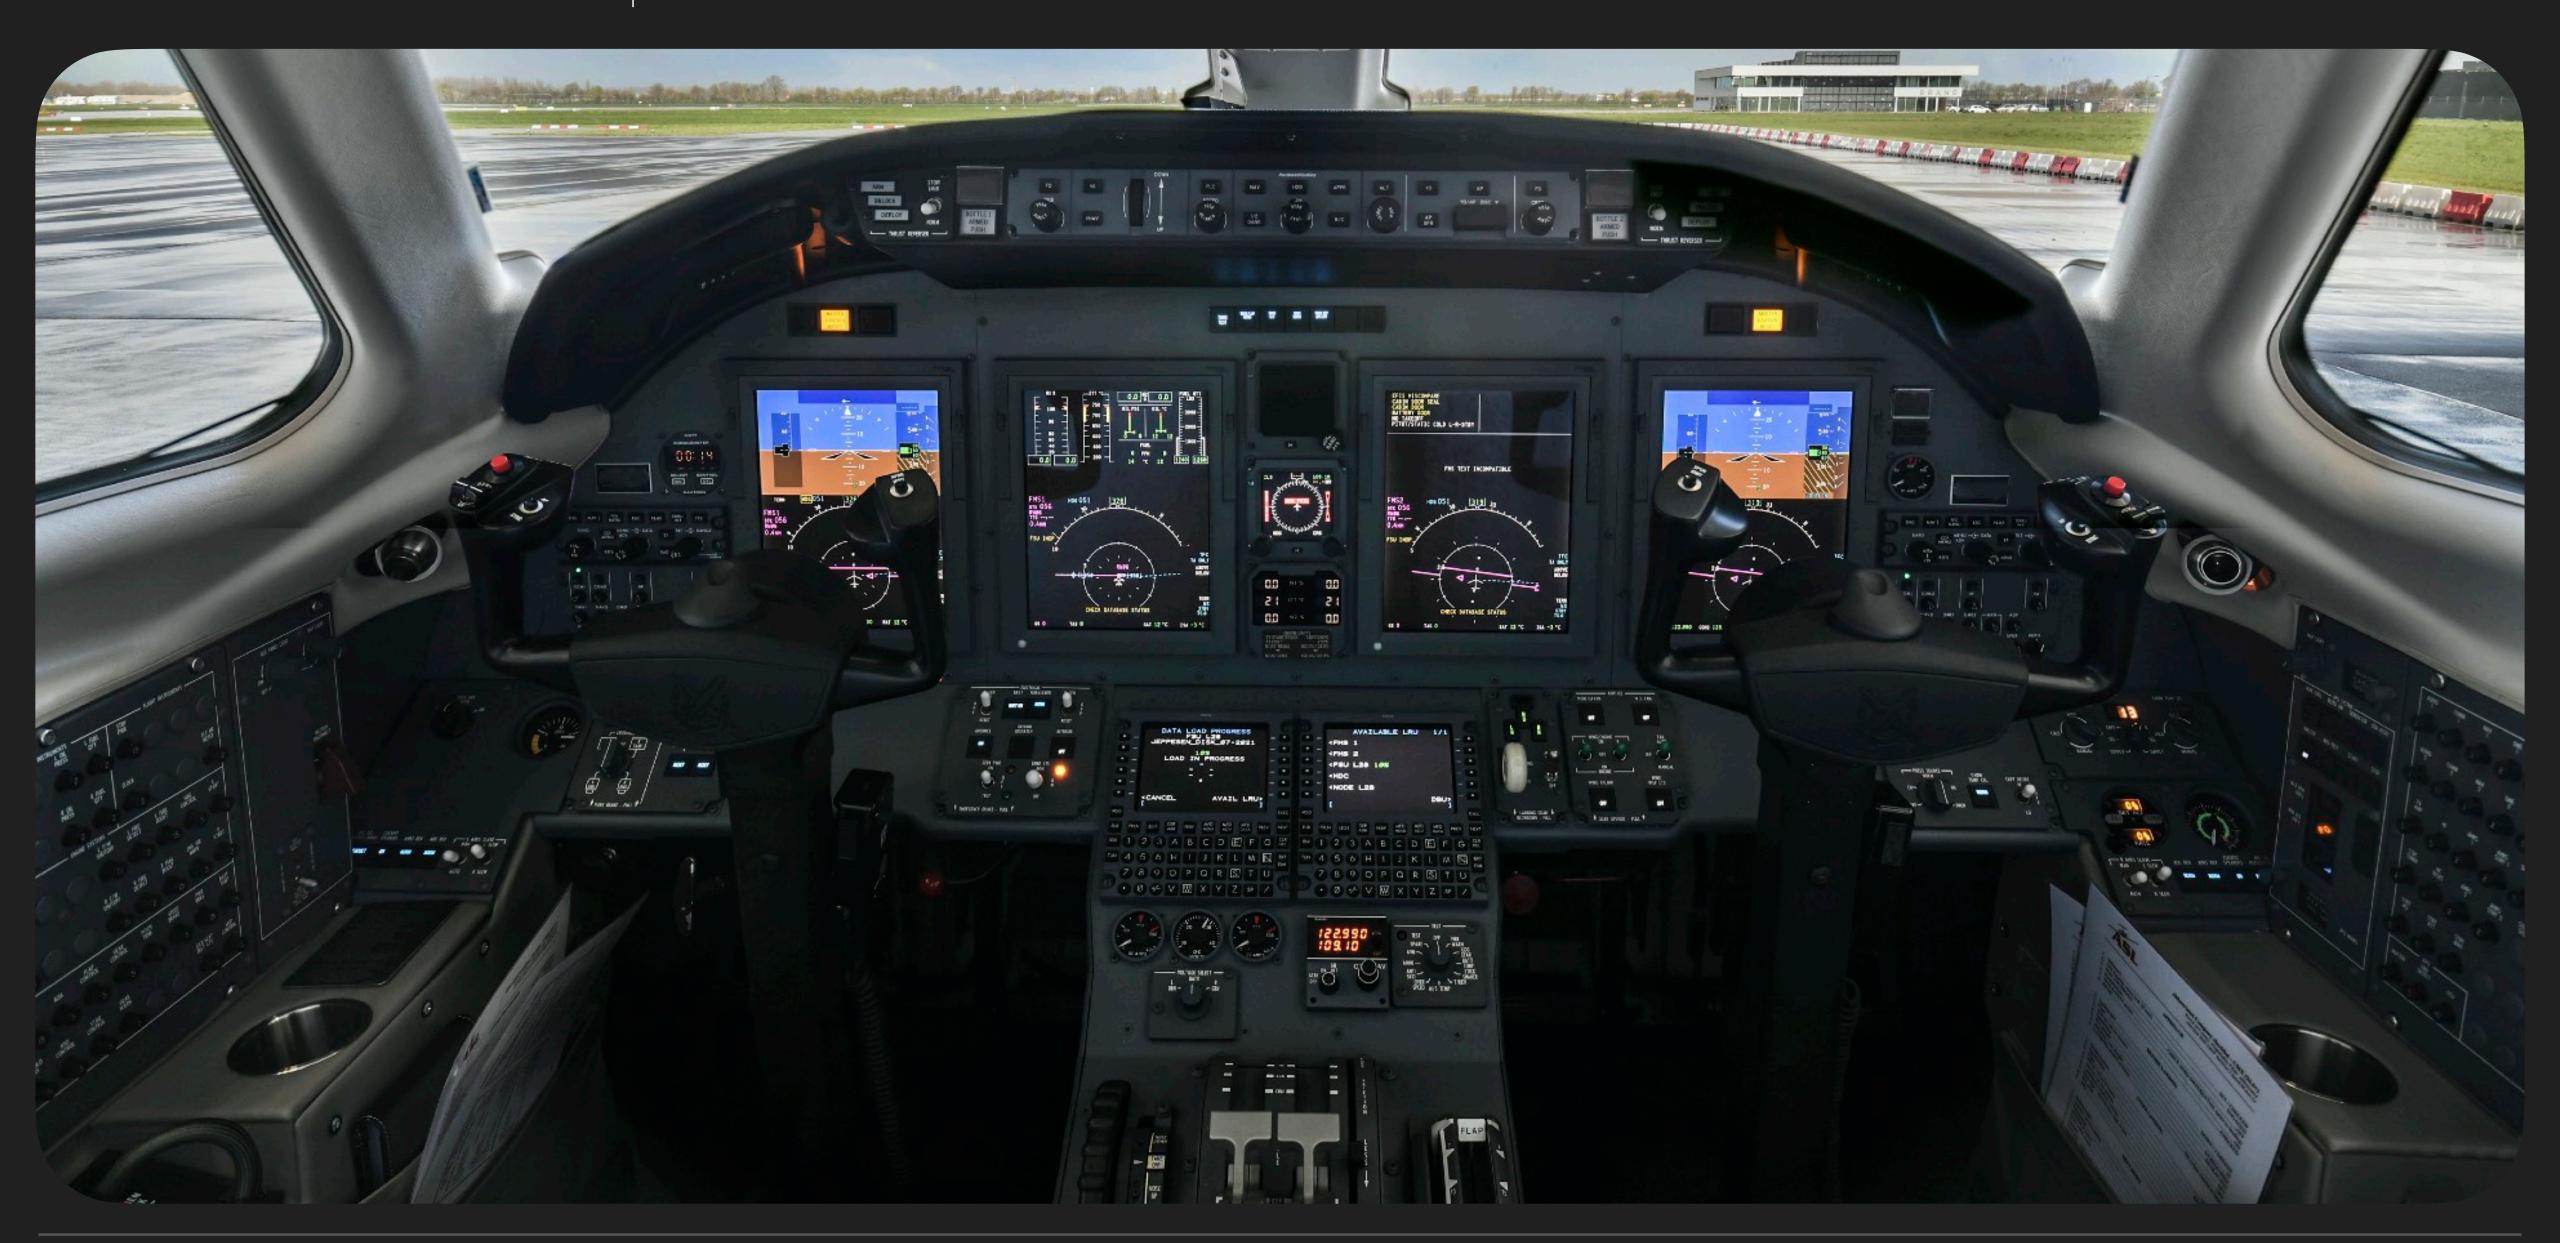

## Specs

| Airframe       | 2019 Airframe<br>1,250 Hours TTAF<br>935 Landings                                      |
|----------------|----------------------------------------------------------------------------------------|
|                | Avionics on CASP                                                                       |
| Engines        | Pratt & Whitney PW545C (2)                                                             |
|                | TBO: 5,000                                                                             |
|                | 1,250 / 1,250 Hours SNEW                                                               |
|                | 935 / 935 Cycles                                                                       |
|                | Engines on JSSI Essential ProRata                                                      |
| Avionics       | Collins Proline 21 Avionics System                                                     |
|                | Dual Comm, Dual Nav, Dual DME,                                                         |
|                | Dual Mode S Diversity Transponders                                                     |
|                | Nav 4000 ADF                                                                           |
|                | Dual Collins FMS-3000 (WAAS)                                                           |
|                | HF-9031A with SELCAL (Provisions Only)                                                 |
|                | Collins TCAS 4000 TCAS II with Pulse Light system                                      |
|                | Honeywell Mark V Class A EGPWS                                                         |
|                | ADS-B out                                                                              |
|                | Collins TWR-850 Turbulence Doppler Weather Radar                                       |
|                | XM Weather                                                                             |
|                | Artex C406-N three-frequency ELT                                                       |
|                | FA 2100 Voice Recorder                                                                 |
|                | Flight Data Recorder (ICAO Type 1A)                                                    |
|                | RVSM Capable<br>Collins VHF Datalink                                                   |
|                | LPV Approach Capability                                                                |
|                |                                                                                        |
| Add'l Features | Aircell Aviator 30 Swift Broadband                                                     |
|                | Repaired radom and some minor repair due to hail incident in flight in 2024            |
| Exterior       | Snow White with Smoke metallic and phantom grey metallic stripes                       |
| Interior       | French Roast, Cabinetry High gloss wood honduran mahogany, Satin smoked Nickel hardwar |
|                | 6 pedestal seats in a single club configuration                                        |
|                | Right-hand forward two-place side-facing couch                                         |
|                | Left-hand forward refreshment center with Microwave provisions                         |
|                | Right-hand forward closet                                                              |
|                | Non-belted, flushing, externally serviceable toilet                                    |
|                | Cabin dividers with sliding doors                                                      |
|                | Removable left-hand side-facing seat                                                   |
|                | Executive & slimline tables                                                            |
|                | Aft cabin bulkhead closet with sink                                                    |
|                | LCD Video Monitor located in RH forward cabinet                                        |
|                | Rosen Flight View Moving Map System with flight deck controller                        |
|                | Espresso Machine                                                                       |