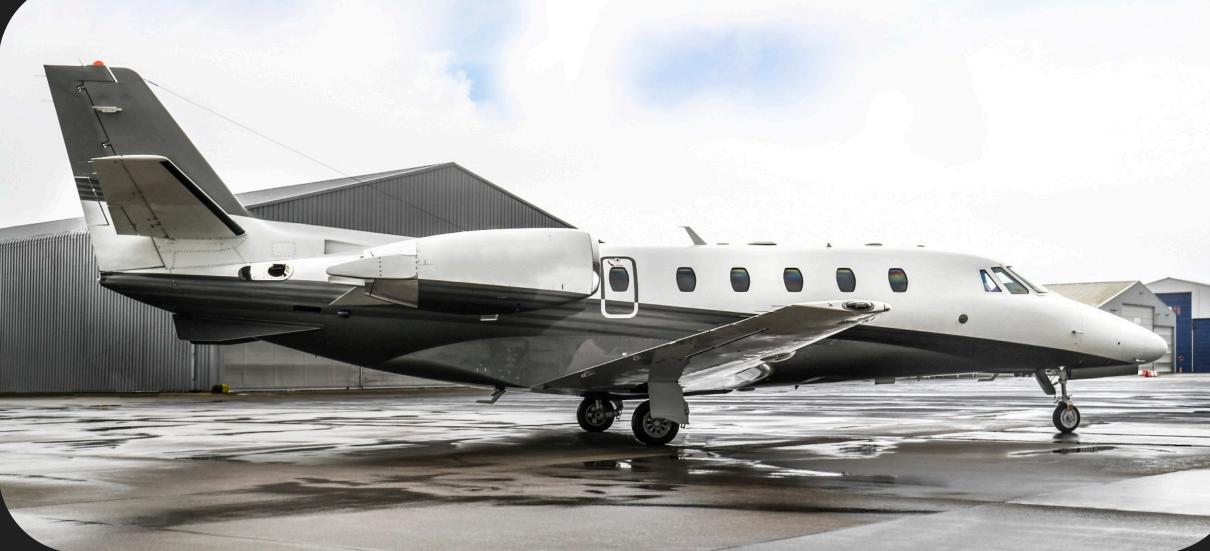

## Specs

| Airframe       | 2019 Airframe<br>1,250 Hours TTAF<br>935 Landings                                      |
|----------------|----------------------------------------------------------------------------------------|
|                | Avionics on CASP                                                                       |
| Engines        | Pratt & Whitney PW545C (2)                                                             |
|                | TBO: 5,000                                                                             |
|                | 1,250 / 1,250 Hours SNEW                                                               |
|                | 935 / 935 Cycles                                                                       |
|                | Engines on JSSI Essential ProRata                                                      |
| Avionics       | Collins Proline 21 Avionics System                                                     |
|                | Dual Comm, Dual Nav, Dual DME,                                                         |
|                | Dual Mode S Diversity Transponders                                                     |
|                | Nav 4000 ADF                                                                           |
|                | Dual Collins FMS-3000 (WAAS)                                                           |
|                | HF-9031A with SELCAL (Provisions Only)                                                 |
|                | Collins TCAS 4000 TCAS II with Pulse Light system                                      |
|                | Honeywell Mark V Class A EGPWS                                                         |
|                | ADS-B out                                                                              |
|                | Collins TWR-850 Turbulence Doppler Weather Radar                                       |
|                | XM Weather                                                                             |
|                | Artex C406-N three-frequency ELT                                                       |
|                | FA 2100 Voice Recorder                                                                 |
|                | Flight Data Recorder (ICAO Type 1A)                                                    |
|                | RVSM Capable<br>Collins VHF Datalink                                                   |
|                | LPV Approach Capability                                                                |
|                |                                                                                        |
| Add'l Features | Aircell Aviator 30 Swift Broadband                                                     |
|                | Repaired radom and some minor repair due to hail incident in flight in 2024            |
| Exterior       | Snow White with Smoke metallic and phantom grey metallic stripes                       |
| Interior       | French Roast, Cabinetry High gloss wood honduran mahogany, Satin smoked Nickel hardwar |
|                | 6 pedestal seats in a single club configuration                                        |
|                | Right-hand forward two-place side-facing couch                                         |
|                | Left-hand forward refreshment center with Microwave provisions                         |
|                | Right-hand forward closet                                                              |
|                | Non-belted, flushing, externally serviceable toilet                                    |
|                | Cabin dividers with sliding doors                                                      |
|                | Removable left-hand side-facing seat                                                   |
|                | Executive & slimline tables                                                            |
|                | Aft cabin bulkhead closet with sink                                                    |
|                | LCD Video Monitor located in RH forward cabinet                                        |
|                | Rosen Flight View Moving Map System with flight deck controller                        |
|                | Espresso Machine                                                                       |