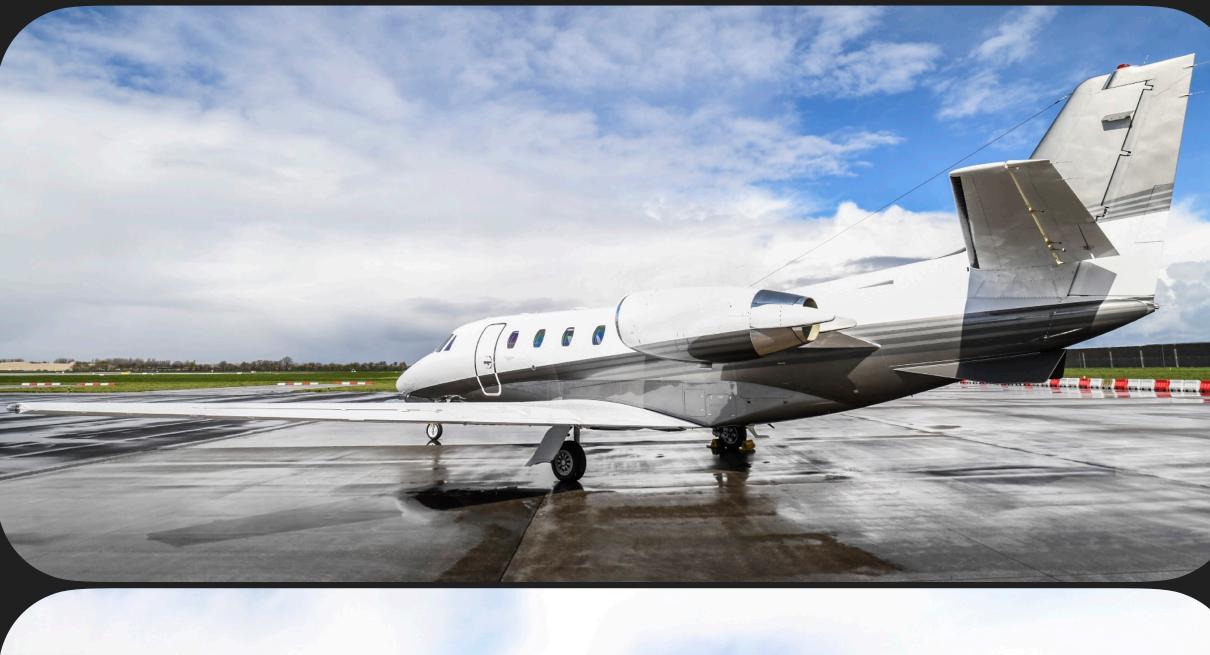

## Specs

| Airframe       | 2019 Airframe<br>1,250 Hours TTAF<br>935 Landings                                      |
|----------------|----------------------------------------------------------------------------------------|
|                | Avionics on CASP                                                                       |
| Engines        | Pratt & Whitney PW545C (2)                                                             |
|                | TBO: 5,000                                                                             |
|                | 1,250 / 1,250 Hours SNEW                                                               |
|                | 935 / 935 Cycles                                                                       |
|                | Engines on JSSI Essential ProRata                                                      |
| Avionics       | Collins Proline 21 Avionics System                                                     |
|                | Dual Comm, Dual Nav, Dual DME,                                                         |
|                | Dual Mode S Diversity Transponders                                                     |
|                | Nav 4000 ADF                                                                           |
|                | Dual Collins FMS-3000 (WAAS)                                                           |
|                | HF-9031A with SELCAL (Provisions Only)                                                 |
|                | Collins TCAS 4000 TCAS II with Pulse Light system                                      |
|                | Honeywell Mark V Class A EGPWS                                                         |
|                | ADS-B out                                                                              |
|                | Collins TWR-850 Turbulence Doppler Weather Radar                                       |
|                | XM Weather                                                                             |
|                | Artex C406-N three-frequency ELT                                                       |
|                | FA 2100 Voice Recorder                                                                 |
|                | Flight Data Recorder (ICAO Type 1A)                                                    |
|                | RVSM Capable<br>Collins VHF Datalink                                                   |
|                | LPV Approach Capability                                                                |
|                |                                                                                        |
| Add'l Features | Aircell Aviator 30 Swift Broadband                                                     |
|                | Repaired radom and some minor repair due to hail incident in flight in 2024            |
| Exterior       | Snow White with Smoke metallic and phantom grey metallic stripes                       |
| Interior       | French Roast, Cabinetry High gloss wood honduran mahogany, Satin smoked Nickel hardwar |
|                | 6 pedestal seats in a single club configuration                                        |
|                | Right-hand forward two-place side-facing couch                                         |
|                | Left-hand forward refreshment center with Microwave provisions                         |
|                | Right-hand forward closet                                                              |
|                | Non-belted, flushing, externally serviceable toilet                                    |
|                | Cabin dividers with sliding doors                                                      |
|                | Removable left-hand side-facing seat                                                   |
|                | Executive & slimline tables                                                            |
|                | Aft cabin bulkhead closet with sink                                                    |
|                | LCD Video Monitor located in RH forward cabinet                                        |
|                | Rosen Flight View Moving Map System with flight deck controller                        |
|                | Espresso Machine                                                                       |