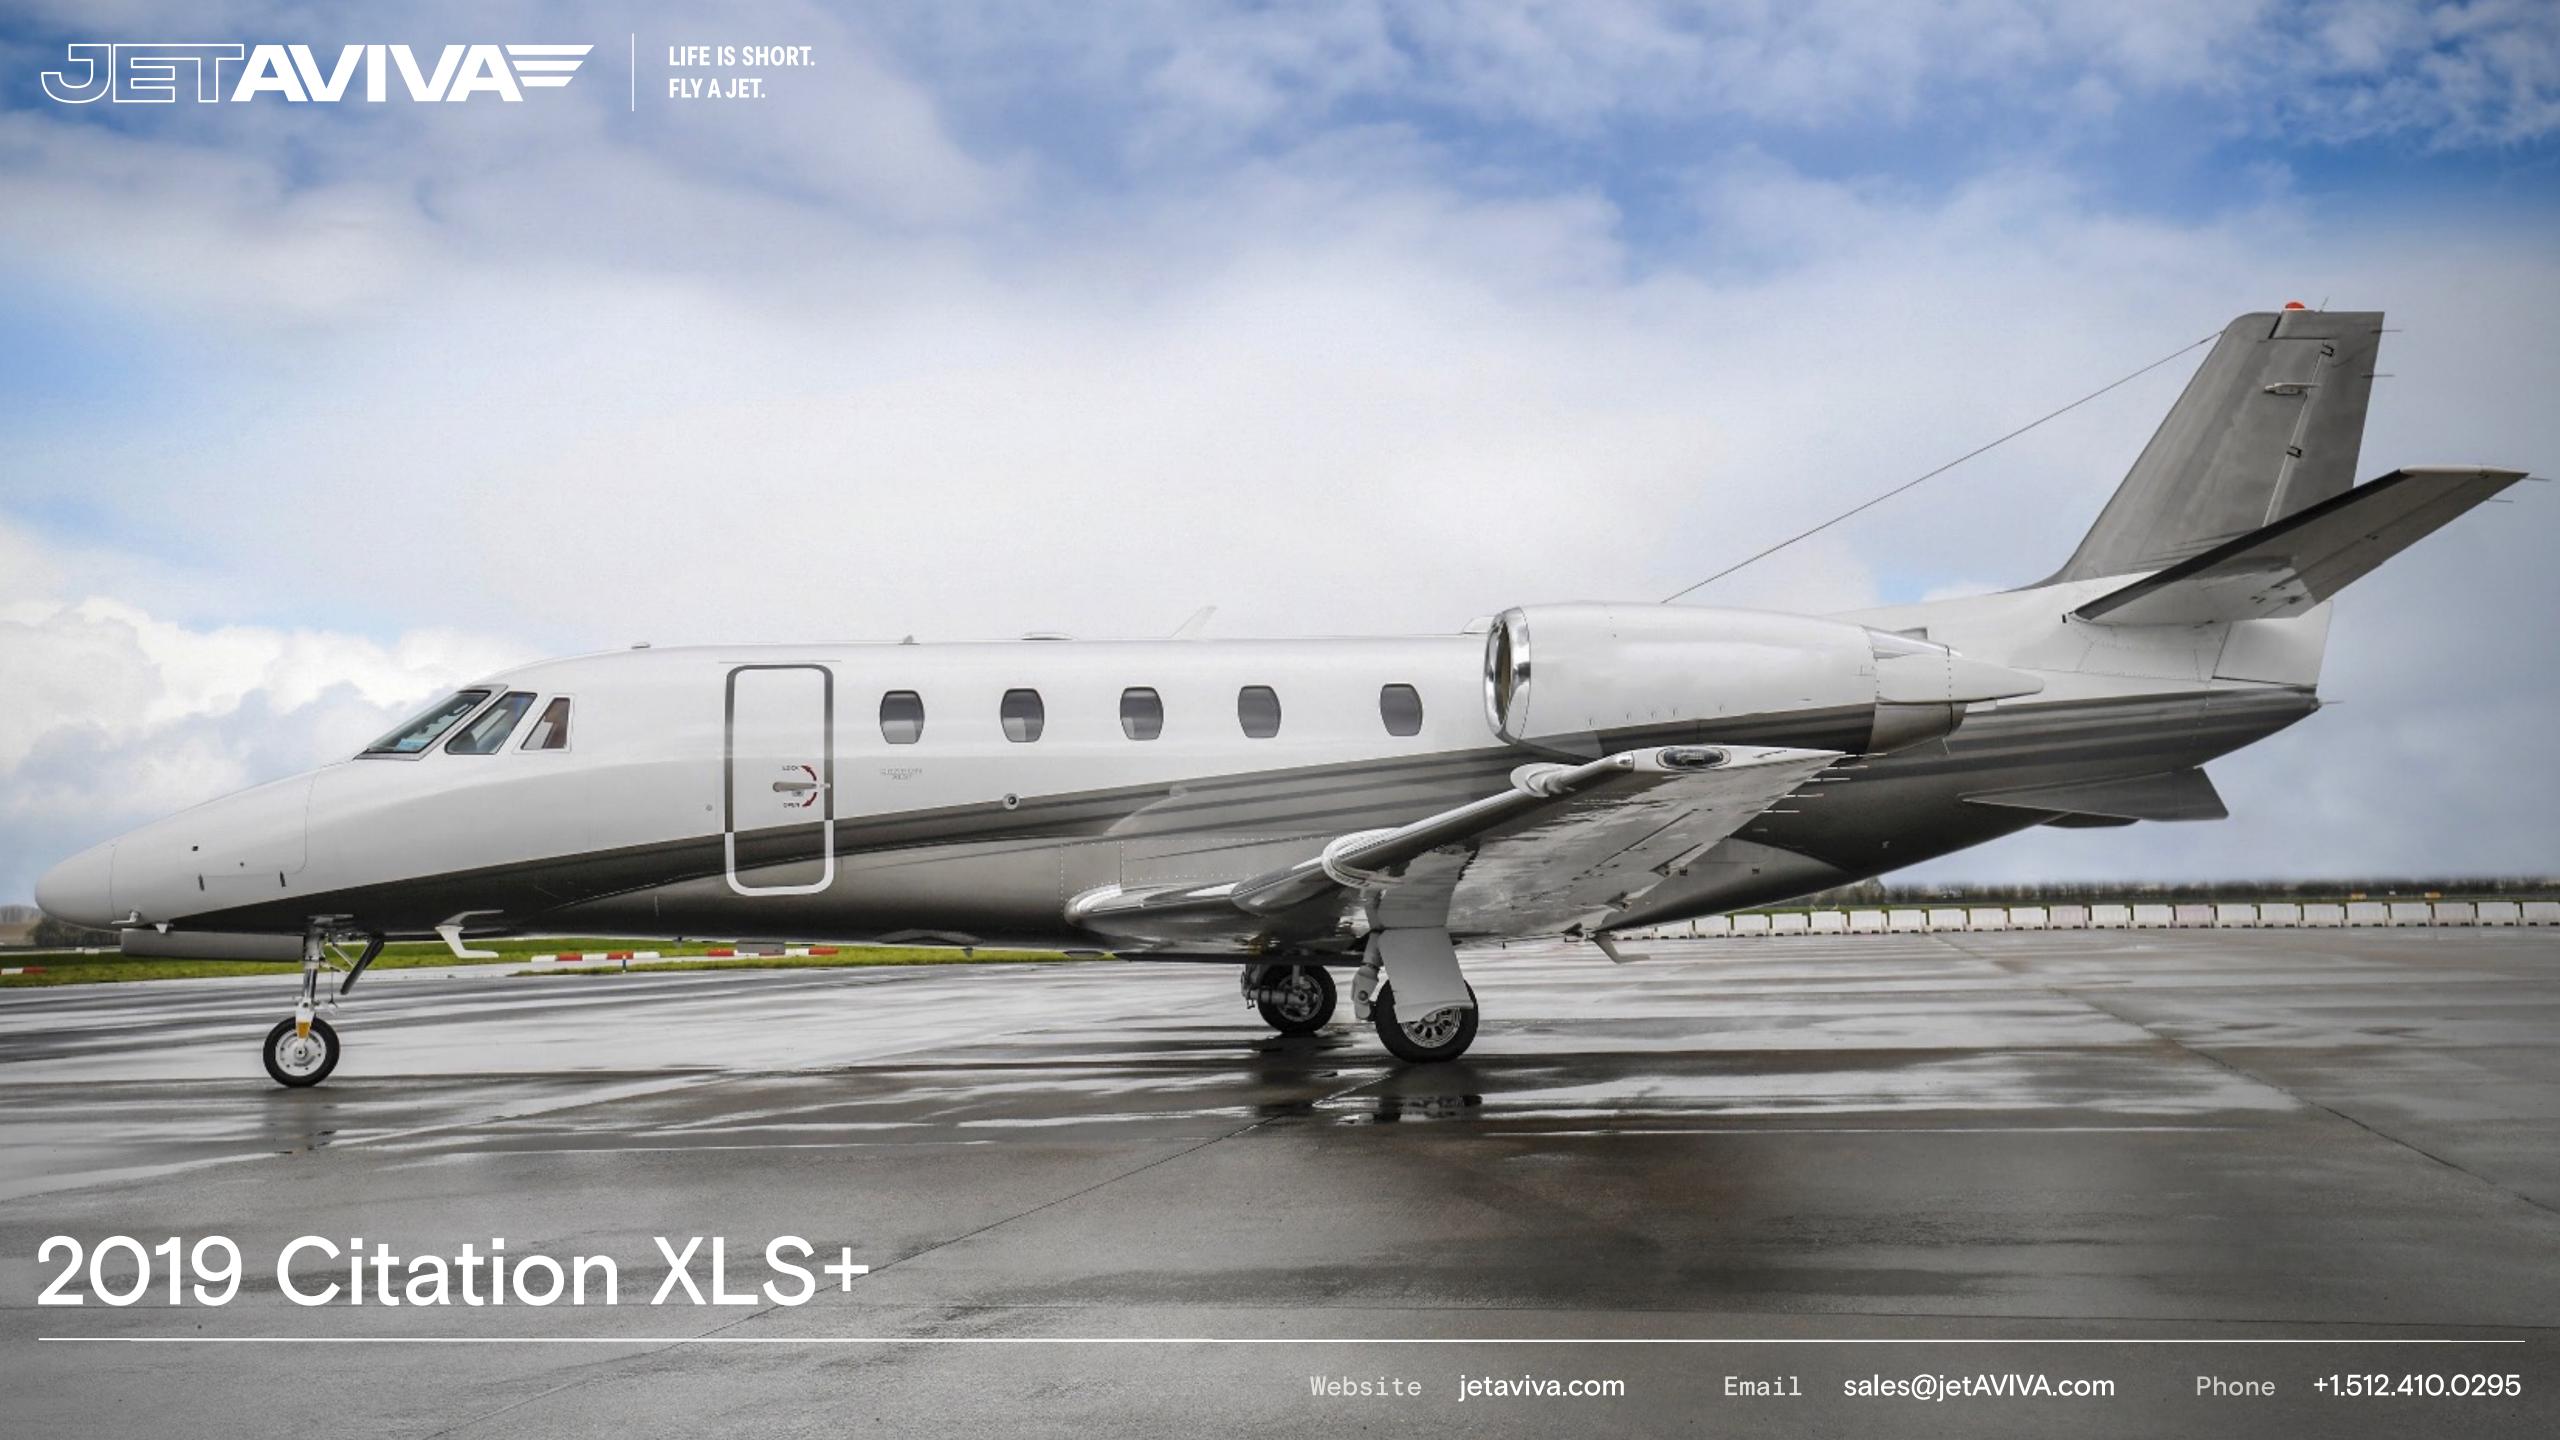

## Specs

| Airframe       | 2019 Airframe<br>1,250 Hours TTAF<br>935 Landings                                      |
|----------------|----------------------------------------------------------------------------------------|
|                | Avionics on CASP                                                                       |
| Engines        | Pratt & Whitney PW545C (2)                                                             |
|                | TBO: 5,000                                                                             |
|                | 1,250 / 1,250 Hours SNEW                                                               |
|                | 935 / 935 Cycles                                                                       |
|                | Engines on JSSI Essential ProRata                                                      |
| Avionics       | Collins Proline 21 Avionics System                                                     |
|                | Dual Comm, Dual Nav, Dual DME,                                                         |
|                | Dual Mode S Diversity Transponders                                                     |
|                | Nav 4000 ADF                                                                           |
|                | Dual Collins FMS-3000 (WAAS)                                                           |
|                | HF-9031A with SELCAL (Provisions Only)                                                 |
|                | Collins TCAS 4000 TCAS II with Pulse Light system                                      |
|                | Honeywell Mark V Class A EGPWS                                                         |
|                | ADS-B out                                                                              |
|                | Collins TWR-850 Turbulence Doppler Weather Radar                                       |
|                | XM Weather                                                                             |
|                | Artex C406-N three-frequency ELT                                                       |
|                | FA 2100 Voice Recorder                                                                 |
|                | Flight Data Recorder (ICAO Type 1A)                                                    |
|                | RVSM Capable<br>Collins VHF Datalink                                                   |
|                | LPV Approach Capability                                                                |
|                |                                                                                        |
| Add'l Features | Aircell Aviator 30 Swift Broadband                                                     |
|                | Repaired radom and some minor repair due to hail incident in flight in 2024            |
| Exterior       | Snow White with Smoke metallic and phantom grey metallic stripes                       |
| Interior       | French Roast, Cabinetry High gloss wood honduran mahogany, Satin smoked Nickel hardwar |
|                | 6 pedestal seats in a single club configuration                                        |
|                | Right-hand forward two-place side-facing couch                                         |
|                | Left-hand forward refreshment center with Microwave provisions                         |
|                | Right-hand forward closet                                                              |
|                | Non-belted, flushing, externally serviceable toilet                                    |
|                | Cabin dividers with sliding doors                                                      |
|                | Removable left-hand side-facing seat                                                   |
|                | Executive & slimline tables                                                            |
|                | Aft cabin bulkhead closet with sink                                                    |
|                | LCD Video Monitor located in RH forward cabinet                                        |
|                | Rosen Flight View Moving Map System with flight deck controller                        |
|                | Espresso Machine                                                                       |