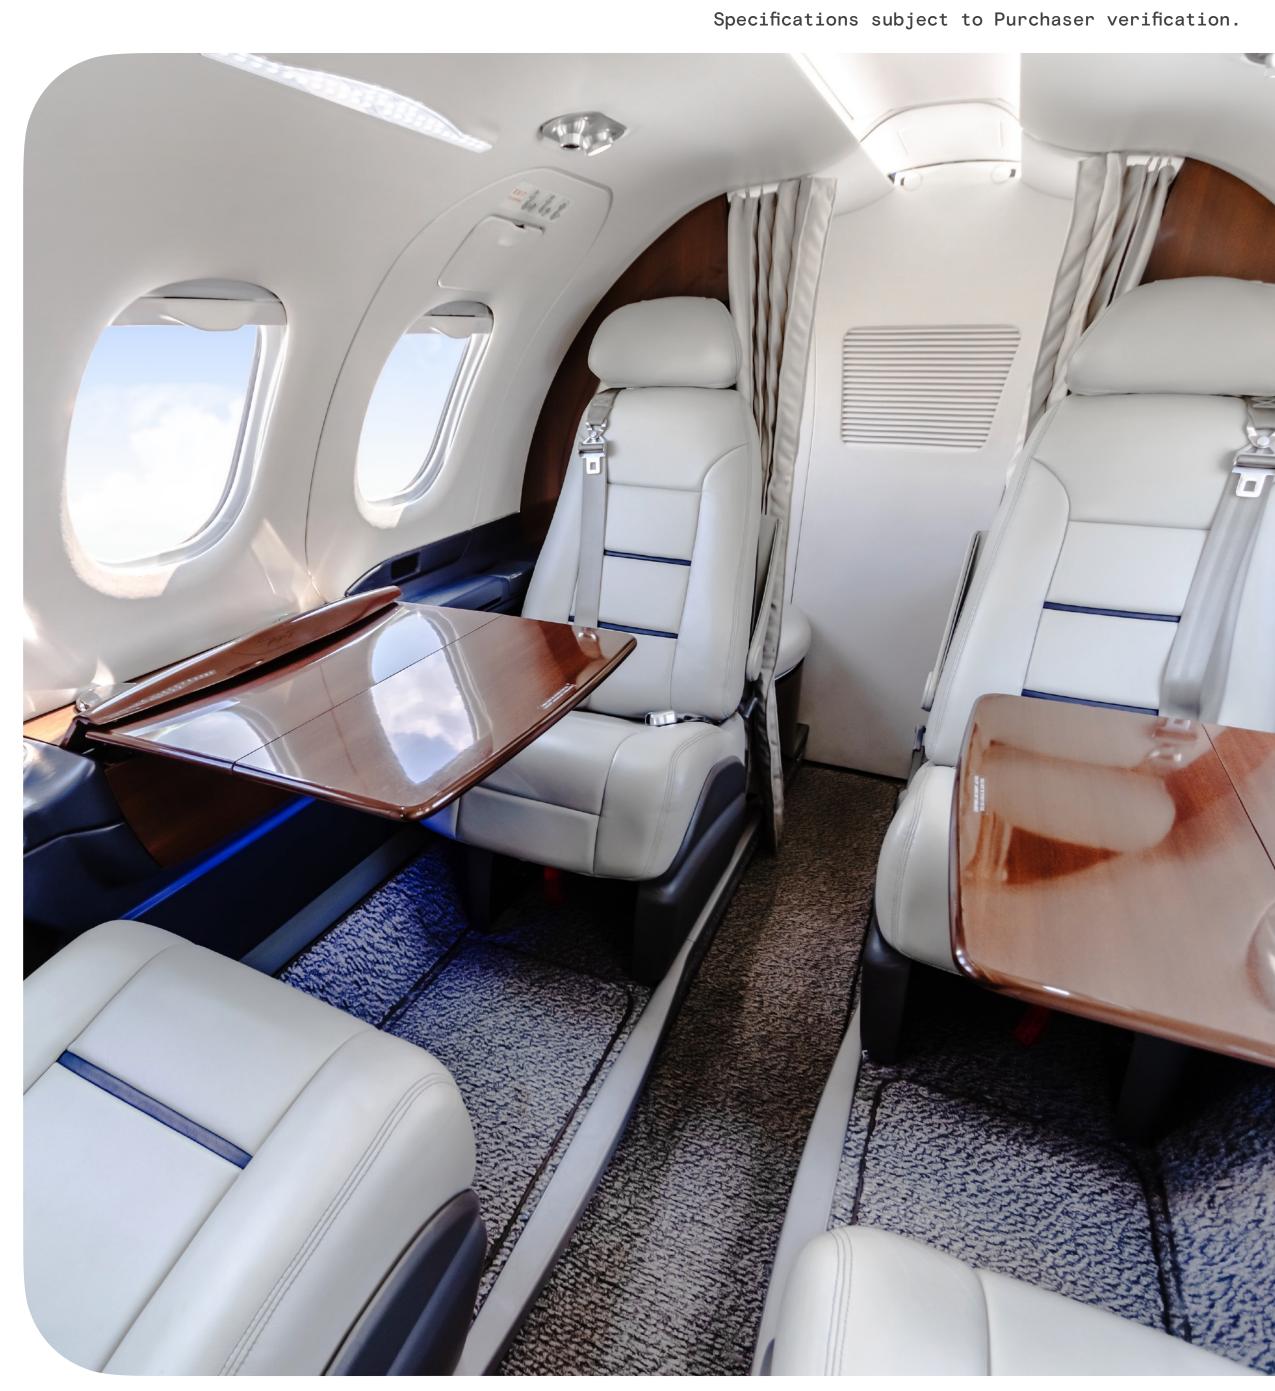

### Specs

| Highlights     | Interior Refurbished 2023                                                                                                                                                     |
|----------------|-------------------------------------------------------------------------------------------------------------------------------------------------------------------------------|
|                | Avance L3 Wifi System                                                                                                                                                         |
|                | Belted Lavatory                                                                                                                                                               |
| Airframe       | 2011 Airframe                                                                                                                                                                 |
|                | 5,300 Hours TTAF                                                                                                                                                              |
|                | 4,454 Cycles                                                                                                                                                                  |
|                | Enrolled on EEC Standard                                                                                                                                                      |
| Engines        | Pratt & Whitney Canada PW617F-E                                                                                                                                               |
|                | 5,068 / 5,168 Hours SNEW                                                                                                                                                      |
|                | 4,228 / 4,311 Cycles                                                                                                                                                          |
|                | JSSI Premium                                                                                                                                                                  |
| Avionics       | Garmin G1000 Prodigy Avionics Suite                                                                                                                                           |
|                | Three 12.4 inch Liquid Crystal Displays                                                                                                                                       |
|                | ADS-B Out                                                                                                                                                                     |
|                | Garmin GWX 68 Weather Radar                                                                                                                                                   |
|                | Garmin GFC 700 Autopilot                                                                                                                                                      |
|                | Dual Attitude Heading Reference Systems                                                                                                                                       |
|                | Dual RVSM Compliant Air Data Computers                                                                                                                                        |
|                | Dual Garmin Audio Panels Integrated Electronic Standby Instrument                                                                                                             |
|                | Engine Indication & Crew Alerting System                                                                                                                                      |
|                | Central Maintenance Computer Class B Terrain Awareness & Warning System                                                                                                       |
|                | XM Satellite Weather Datalink                                                                                                                                                 |
|                | XM Satellite Radio                                                                                                                                                            |
|                | SKY 899 Traffic Avoidance System                                                                                                                                              |
|                | KN 63 DME                                                                                                                                                                     |
| Add'l Features | Avance L3 Wifi System                                                                                                                                                         |
|                | Forward Wardrobe                                                                                                                                                              |
|                | Smoke Goggles                                                                                                                                                                 |
|                | Premium Passenger Door                                                                                                                                                        |
|                | Life Vests                                                                                                                                                                    |
|                | In-Flight Entertainment Package                                                                                                                                               |
|                | LED Lighting                                                                                                                                                                  |
| Exterior       | Matterhorn White base with Black and Gray accent stripes.                                                                                                                     |
| Interior       | Refreshed in 2023                                                                                                                                                             |
| THEOL TOL      | The cabin features 4 pedestal seats arranged in a club configuration, featuring left a right hand executive tables. The aft belted lavatory is belted for an additional passe |