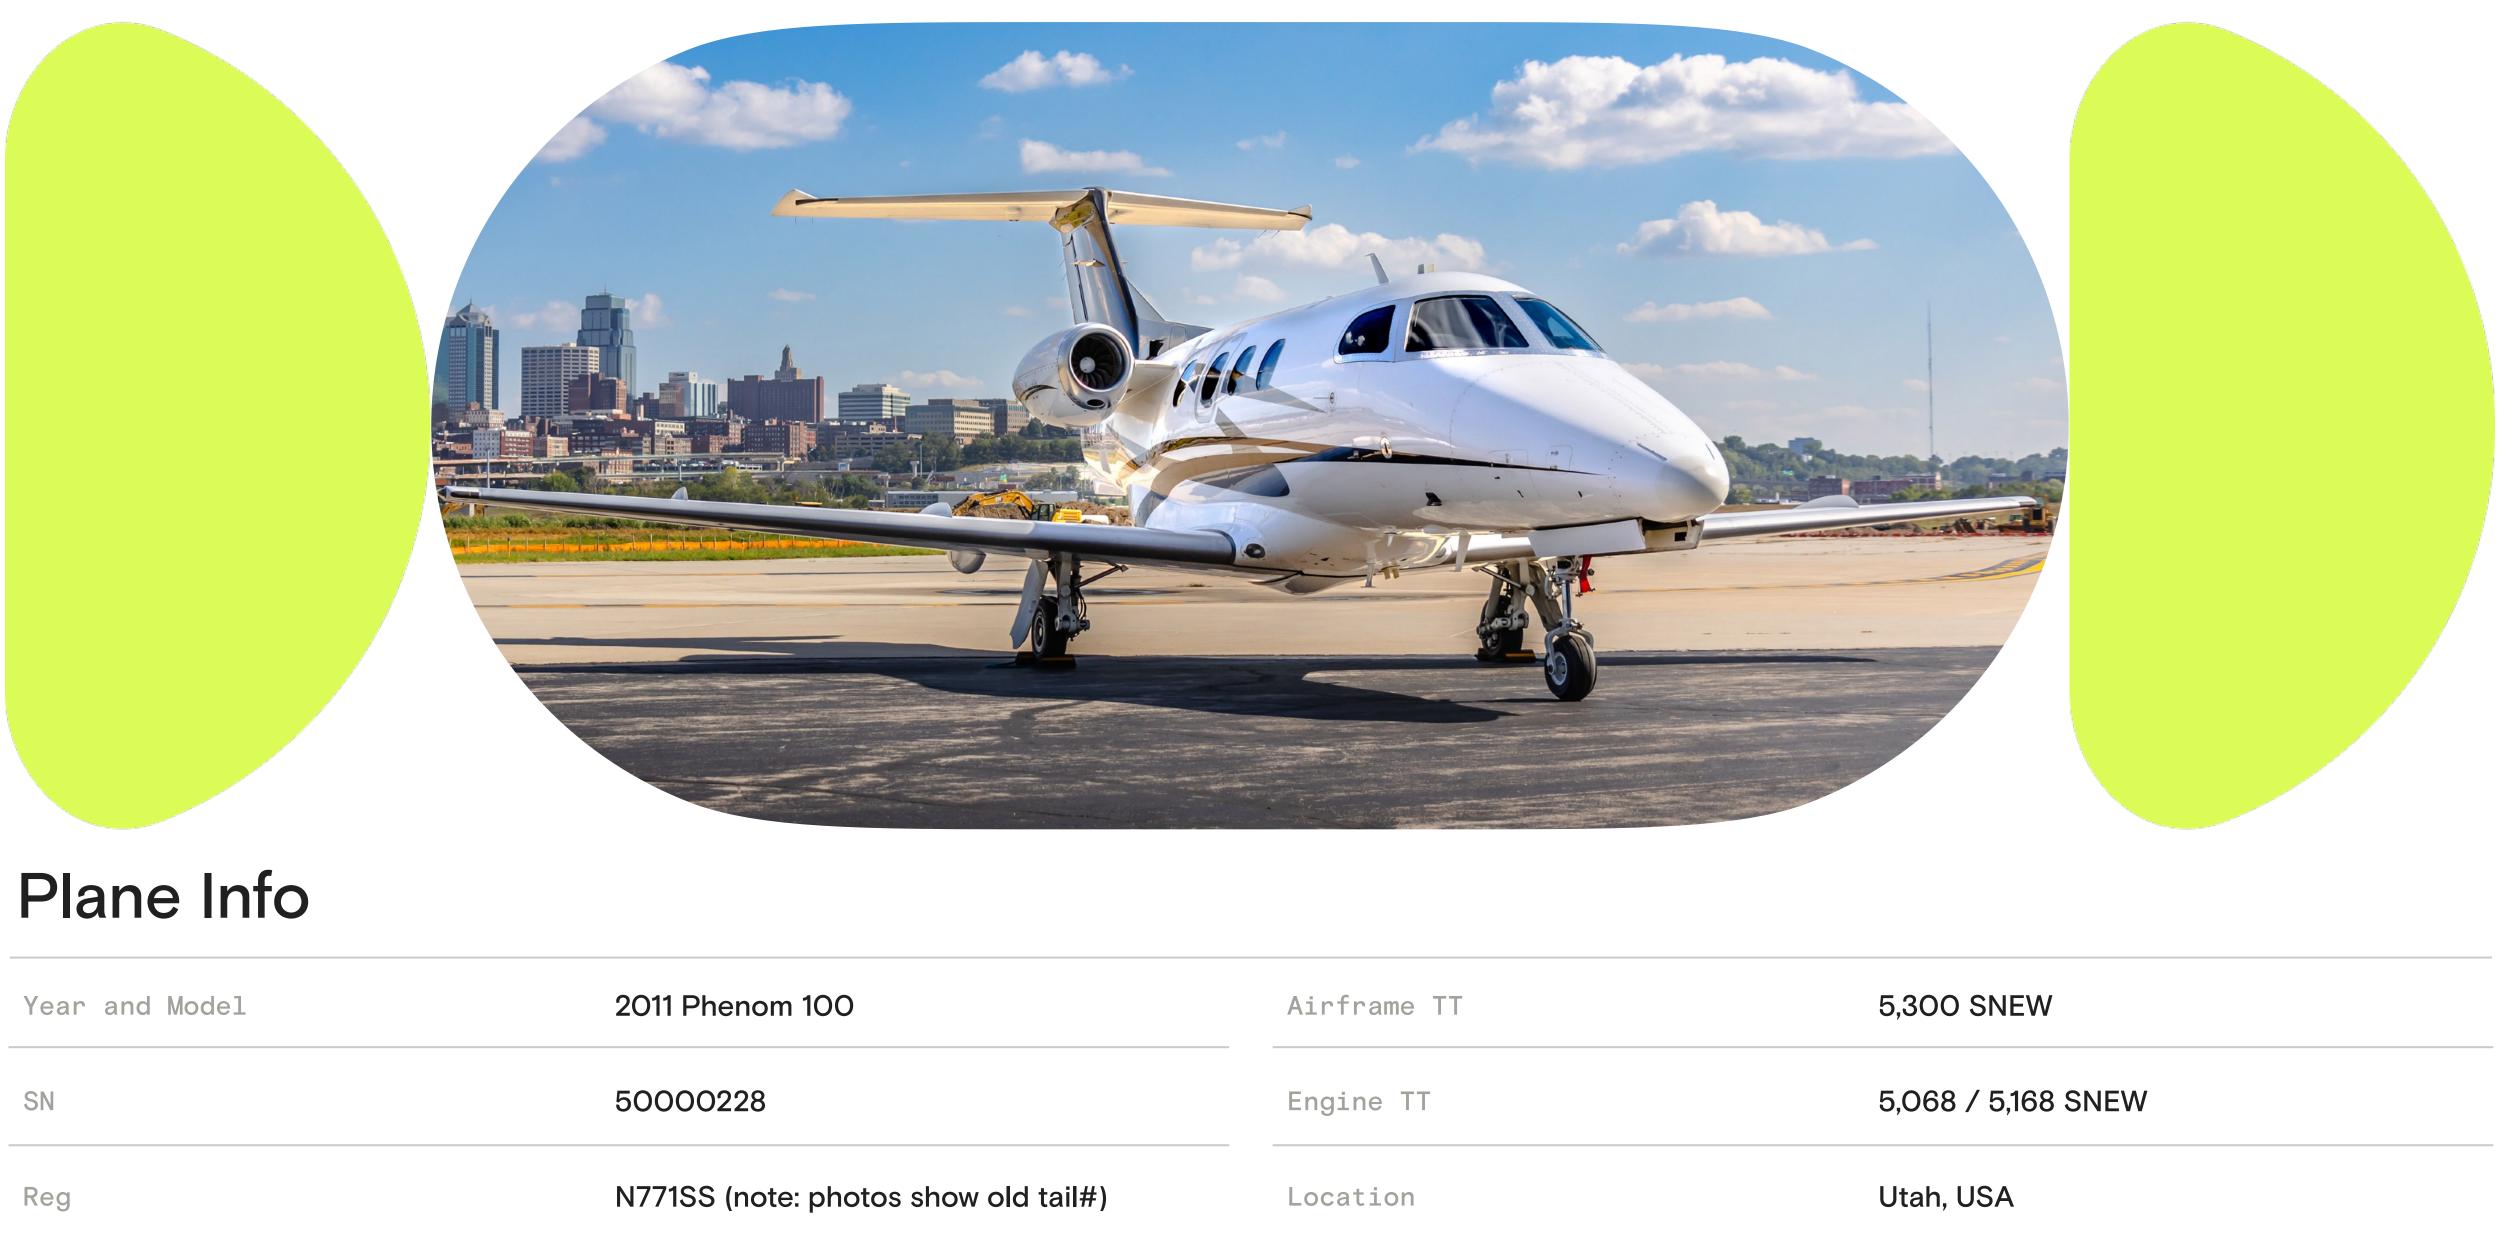

# 2011 Embraer Phenom 100

SN 50000228

### Specs

| Highlights     | Interior Refurbished 2023                                                                                                                                                     |
|----------------|-------------------------------------------------------------------------------------------------------------------------------------------------------------------------------|
|                | Avance L3 Wifi System                                                                                                                                                         |
|                | Belted Lavatory                                                                                                                                                               |
| Airframe       | 2011 Airframe                                                                                                                                                                 |
|                | 5,300 Hours TTAF                                                                                                                                                              |
|                | 4,454 Cycles                                                                                                                                                                  |
|                | Enrolled on EEC Standard                                                                                                                                                      |
| Engines        | Pratt & Whitney Canada PW617F-E                                                                                                                                               |
|                | 5,068 / 5,168 Hours SNEW                                                                                                                                                      |
|                | 4,228 / 4,311 Cycles                                                                                                                                                          |
|                | JSSI Premium                                                                                                                                                                  |
| Avionics       | Garmin G1000 Prodigy Avionics Suite                                                                                                                                           |
|                | Three 12.4 inch Liquid Crystal Displays                                                                                                                                       |
|                | ADS-B Out                                                                                                                                                                     |
|                | Garmin GWX 68 Weather Radar                                                                                                                                                   |
|                | Garmin GFC 700 Autopilot                                                                                                                                                      |
|                | Dual Attitude Heading Reference Systems                                                                                                                                       |
|                | Dual RVSM Compliant Air Data Computers                                                                                                                                        |
|                | Dual Garmin Audio Panels Integrated Electronic Standby Instrument                                                                                                             |
|                | Engine Indication & Crew Alerting System                                                                                                                                      |
|                | Central Maintenance Computer Class B Terrain Awareness & Warning System                                                                                                       |
|                | XM Satellite Weather Datalink                                                                                                                                                 |
|                | XM Satellite Radio                                                                                                                                                            |
|                | SKY 899 Traffic Avoidance System                                                                                                                                              |
|                | KN 63 DME                                                                                                                                                                     |
| Add'l Features | Avance L3 Wifi System                                                                                                                                                         |
|                | Forward Wardrobe                                                                                                                                                              |
|                | Smoke Goggles                                                                                                                                                                 |
|                | Premium Passenger Door                                                                                                                                                        |
|                | Life Vests                                                                                                                                                                    |
|                | In-Flight Entertainment Package                                                                                                                                               |
|                | LED Lighting                                                                                                                                                                  |
| Exterior       | Matterhorn White base with Black and Gray accent stripes.                                                                                                                     |
| Interior       | Refreshed in 2023                                                                                                                                                             |
| THEOL TOL      | The cabin features 4 pedestal seats arranged in a club configuration, featuring left a right hand executive tables. The aft belted lavatory is belted for an additional passe |