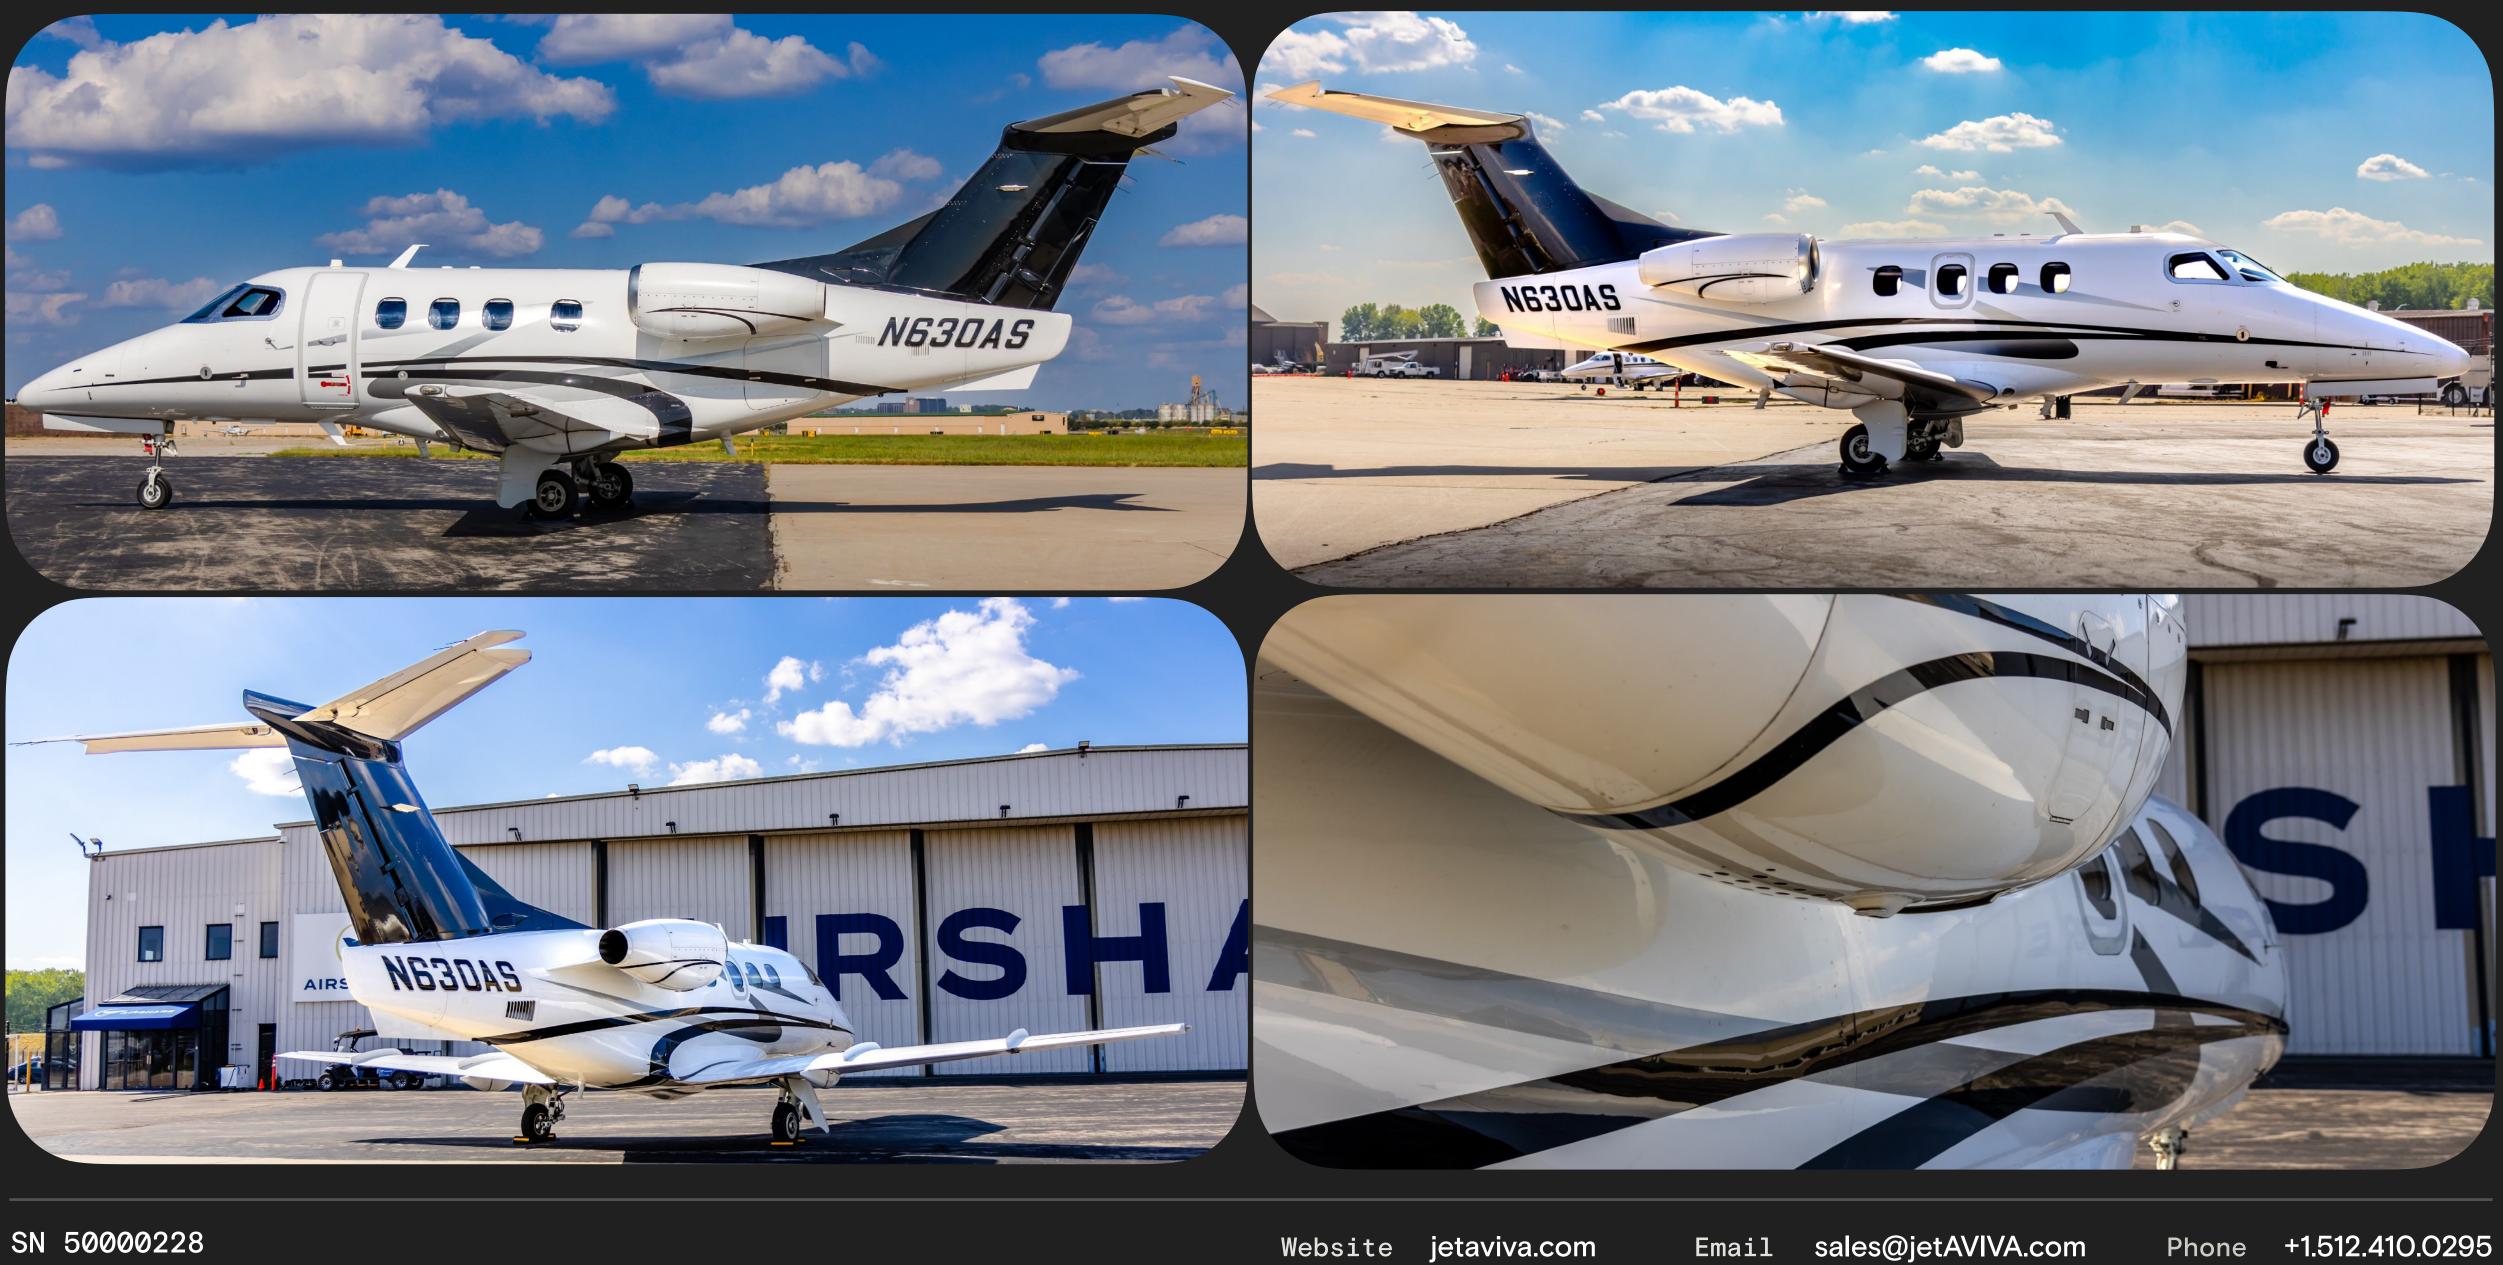

### Specs

| Highlights     | Interior Refurbished 2023                                                                                                                                                     |
|----------------|-------------------------------------------------------------------------------------------------------------------------------------------------------------------------------|
|                | Avance L3 Wifi System                                                                                                                                                         |
|                | Belted Lavatory                                                                                                                                                               |
| Airframe       | 2011 Airframe                                                                                                                                                                 |
|                | 5,300 Hours TTAF                                                                                                                                                              |
|                | 4,454 Cycles                                                                                                                                                                  |
|                | Enrolled on EEC Standard                                                                                                                                                      |
| Engines        | Pratt & Whitney Canada PW617F-E                                                                                                                                               |
|                | 5,068 / 5,168 Hours SNEW                                                                                                                                                      |
|                | 4,228 / 4,311 Cycles                                                                                                                                                          |
|                | JSSI Premium                                                                                                                                                                  |
| Avionics       | Garmin G1000 Prodigy Avionics Suite                                                                                                                                           |
|                | Three 12.4 inch Liquid Crystal Displays                                                                                                                                       |
|                | ADS-B Out                                                                                                                                                                     |
|                | Garmin GWX 68 Weather Radar                                                                                                                                                   |
|                | Garmin GFC 700 Autopilot                                                                                                                                                      |
|                | Dual Attitude Heading Reference Systems                                                                                                                                       |
|                | Dual RVSM Compliant Air Data Computers                                                                                                                                        |
|                | Dual Garmin Audio Panels Integrated Electronic Standby Instrument                                                                                                             |
|                | Engine Indication & Crew Alerting System                                                                                                                                      |
|                | Central Maintenance Computer Class B Terrain Awareness & Warning System                                                                                                       |
|                | XM Satellite Weather Datalink                                                                                                                                                 |
|                | XM Satellite Radio                                                                                                                                                            |
|                | SKY 899 Traffic Avoidance System                                                                                                                                              |
|                | KN 63 DME                                                                                                                                                                     |
| Add'l Features | Avance L3 Wifi System                                                                                                                                                         |
|                | Forward Wardrobe                                                                                                                                                              |
|                | Smoke Goggles                                                                                                                                                                 |
|                | Premium Passenger Door                                                                                                                                                        |
|                | Life Vests                                                                                                                                                                    |
|                | In-Flight Entertainment Package                                                                                                                                               |
|                | LED Lighting                                                                                                                                                                  |
| Exterior       | Matterhorn White base with Black and Gray accent stripes.                                                                                                                     |
| Interior       | Refreshed in 2023                                                                                                                                                             |
| THEOL TOL      | The cabin features 4 pedestal seats arranged in a club configuration, featuring left a right hand executive tables. The aft belted lavatory is belted for an additional passe |