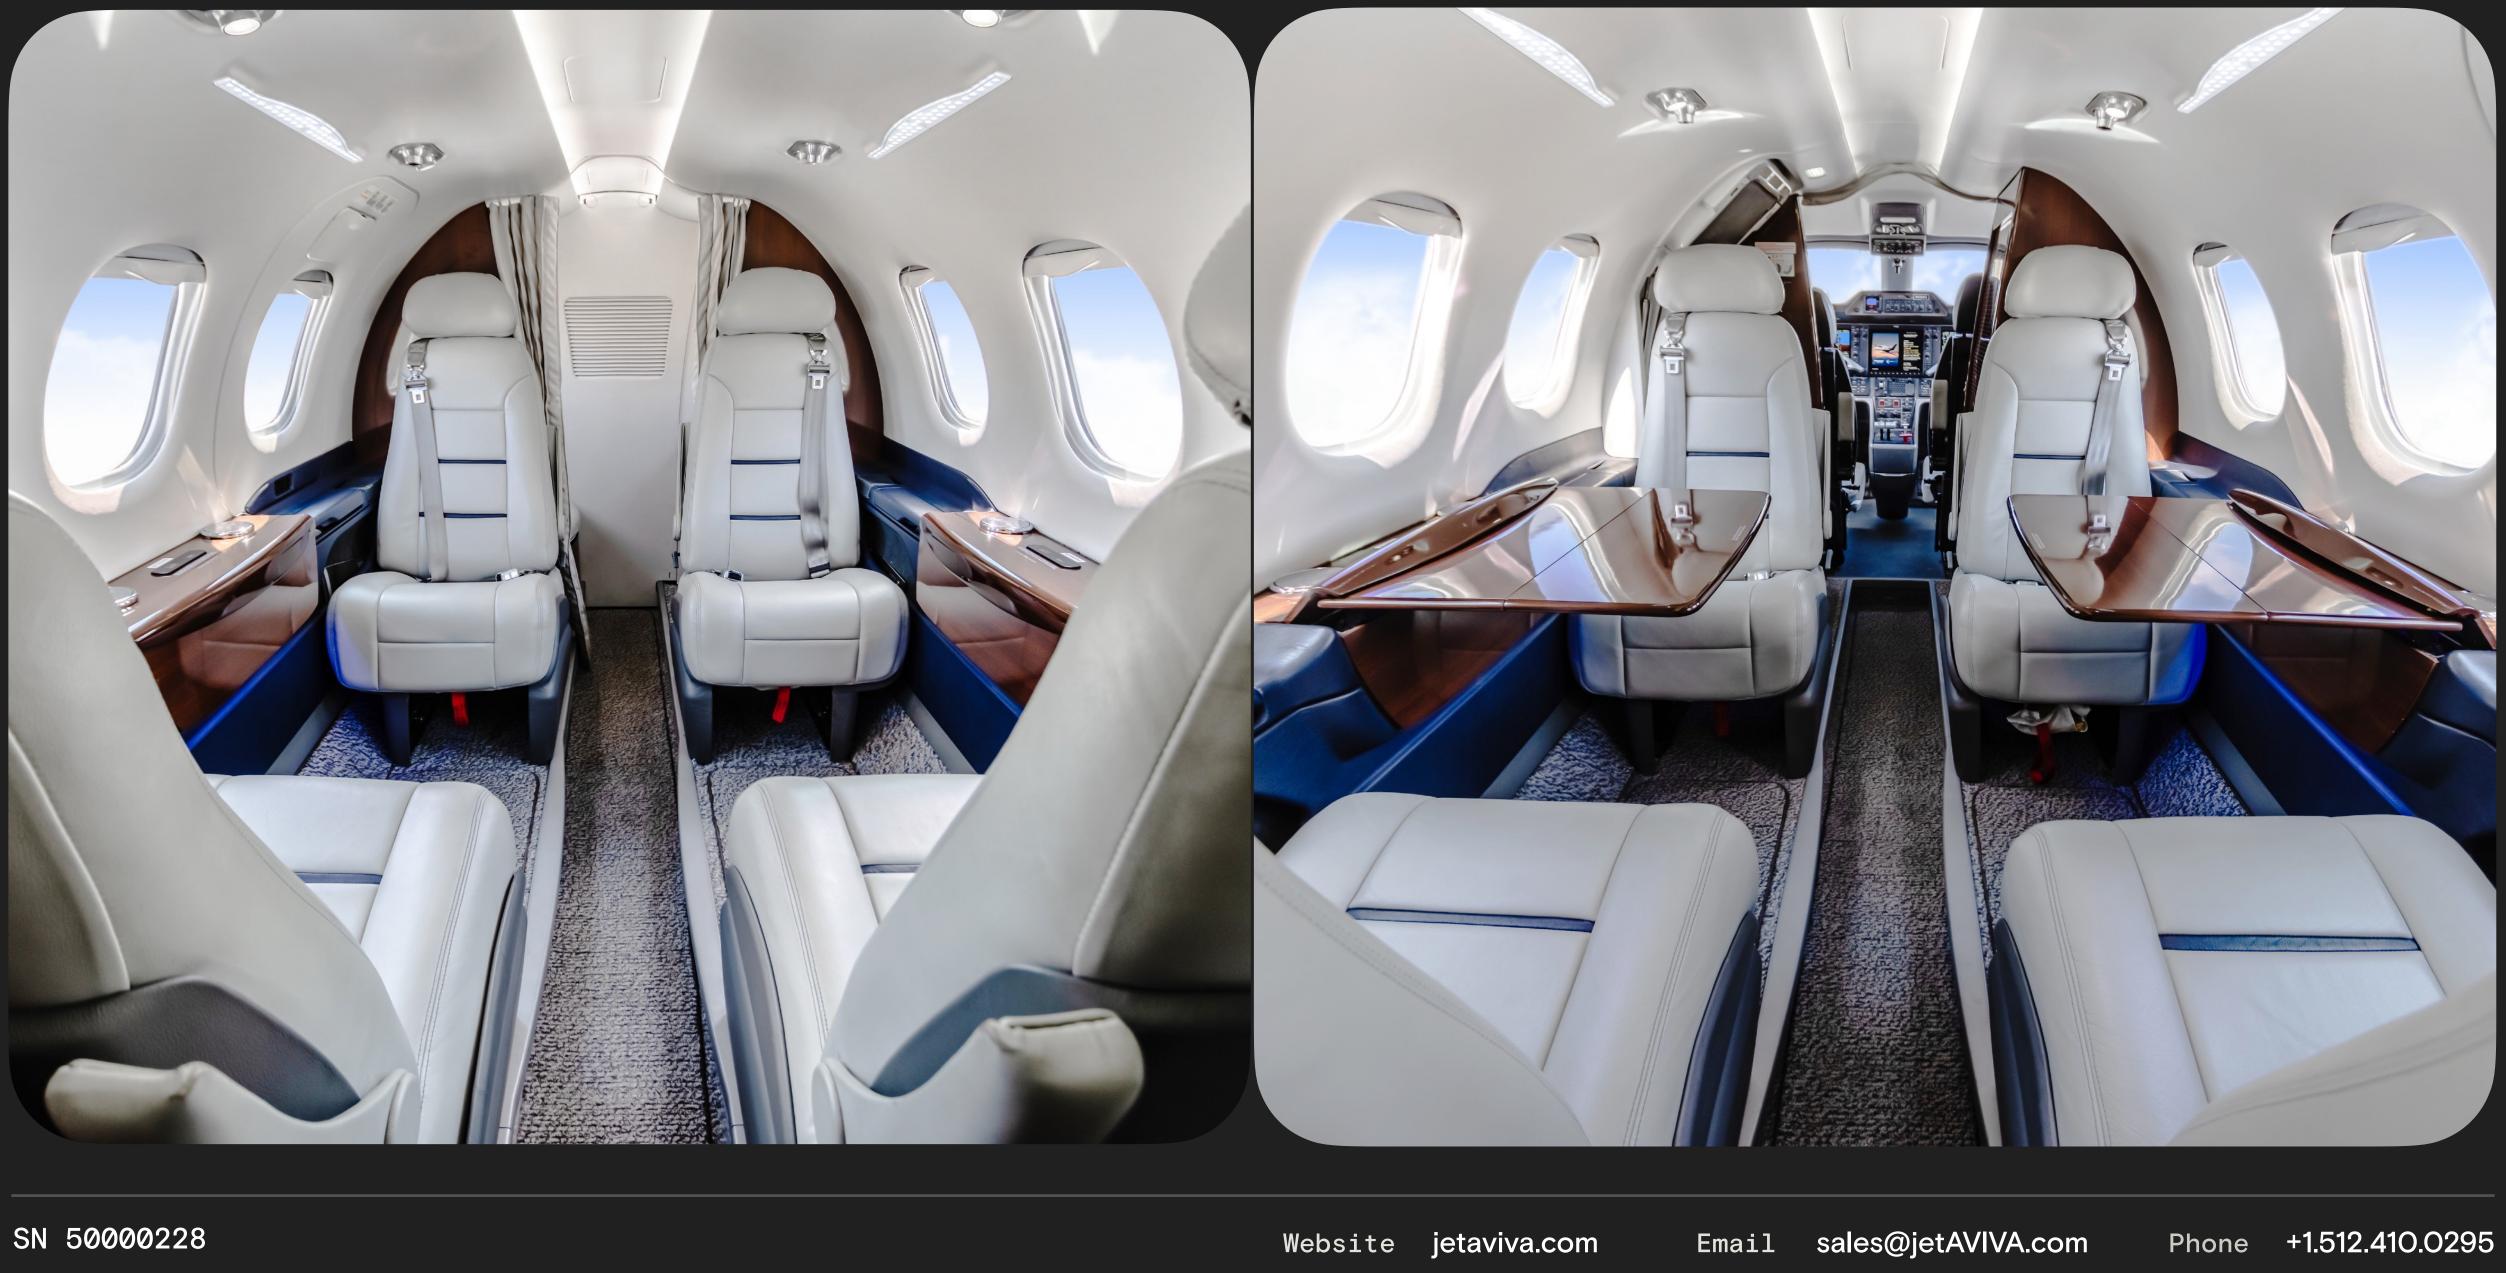

### Specs

| Highlights     | Interior Refurbished 2023                                                                                                                                                     |
|----------------|-------------------------------------------------------------------------------------------------------------------------------------------------------------------------------|
|                | Avance L3 Wifi System                                                                                                                                                         |
|                | Belted Lavatory                                                                                                                                                               |
| Airframe       | 2011 Airframe                                                                                                                                                                 |
|                | 5,300 Hours TTAF                                                                                                                                                              |
|                | 4,454 Cycles                                                                                                                                                                  |
|                | Enrolled on EEC Standard                                                                                                                                                      |
| Engines        | Pratt & Whitney Canada PW617F-E                                                                                                                                               |
|                | 5,068 / 5,168 Hours SNEW                                                                                                                                                      |
|                | 4,228 / 4,311 Cycles                                                                                                                                                          |
|                | JSSI Premium                                                                                                                                                                  |
| Avionics       | Garmin G1000 Prodigy Avionics Suite                                                                                                                                           |
|                | Three 12.4 inch Liquid Crystal Displays                                                                                                                                       |
|                | ADS-B Out                                                                                                                                                                     |
|                | Garmin GWX 68 Weather Radar                                                                                                                                                   |
|                | Garmin GFC 700 Autopilot                                                                                                                                                      |
|                | Dual Attitude Heading Reference Systems                                                                                                                                       |
|                | Dual RVSM Compliant Air Data Computers                                                                                                                                        |
|                | Dual Garmin Audio Panels Integrated Electronic Standby Instrument                                                                                                             |
|                | Engine Indication & Crew Alerting System                                                                                                                                      |
|                | Central Maintenance Computer Class B Terrain Awareness & Warning System                                                                                                       |
|                | XM Satellite Weather Datalink                                                                                                                                                 |
|                | XM Satellite Radio                                                                                                                                                            |
|                | SKY 899 Traffic Avoidance System                                                                                                                                              |
|                | KN 63 DME                                                                                                                                                                     |
| Add'l Features | Avance L3 Wifi System                                                                                                                                                         |
|                | Forward Wardrobe                                                                                                                                                              |
|                | Smoke Goggles                                                                                                                                                                 |
|                | Premium Passenger Door                                                                                                                                                        |
|                | Life Vests                                                                                                                                                                    |
|                | In-Flight Entertainment Package                                                                                                                                               |
|                | LED Lighting                                                                                                                                                                  |
| Exterior       | Matterhorn White base with Black and Gray accent stripes.                                                                                                                     |
| Interior       | Refreshed in 2023                                                                                                                                                             |
| THEOL TOL      | The cabin features 4 pedestal seats arranged in a club configuration, featuring left a right hand executive tables. The aft belted lavatory is belted for an additional passe |