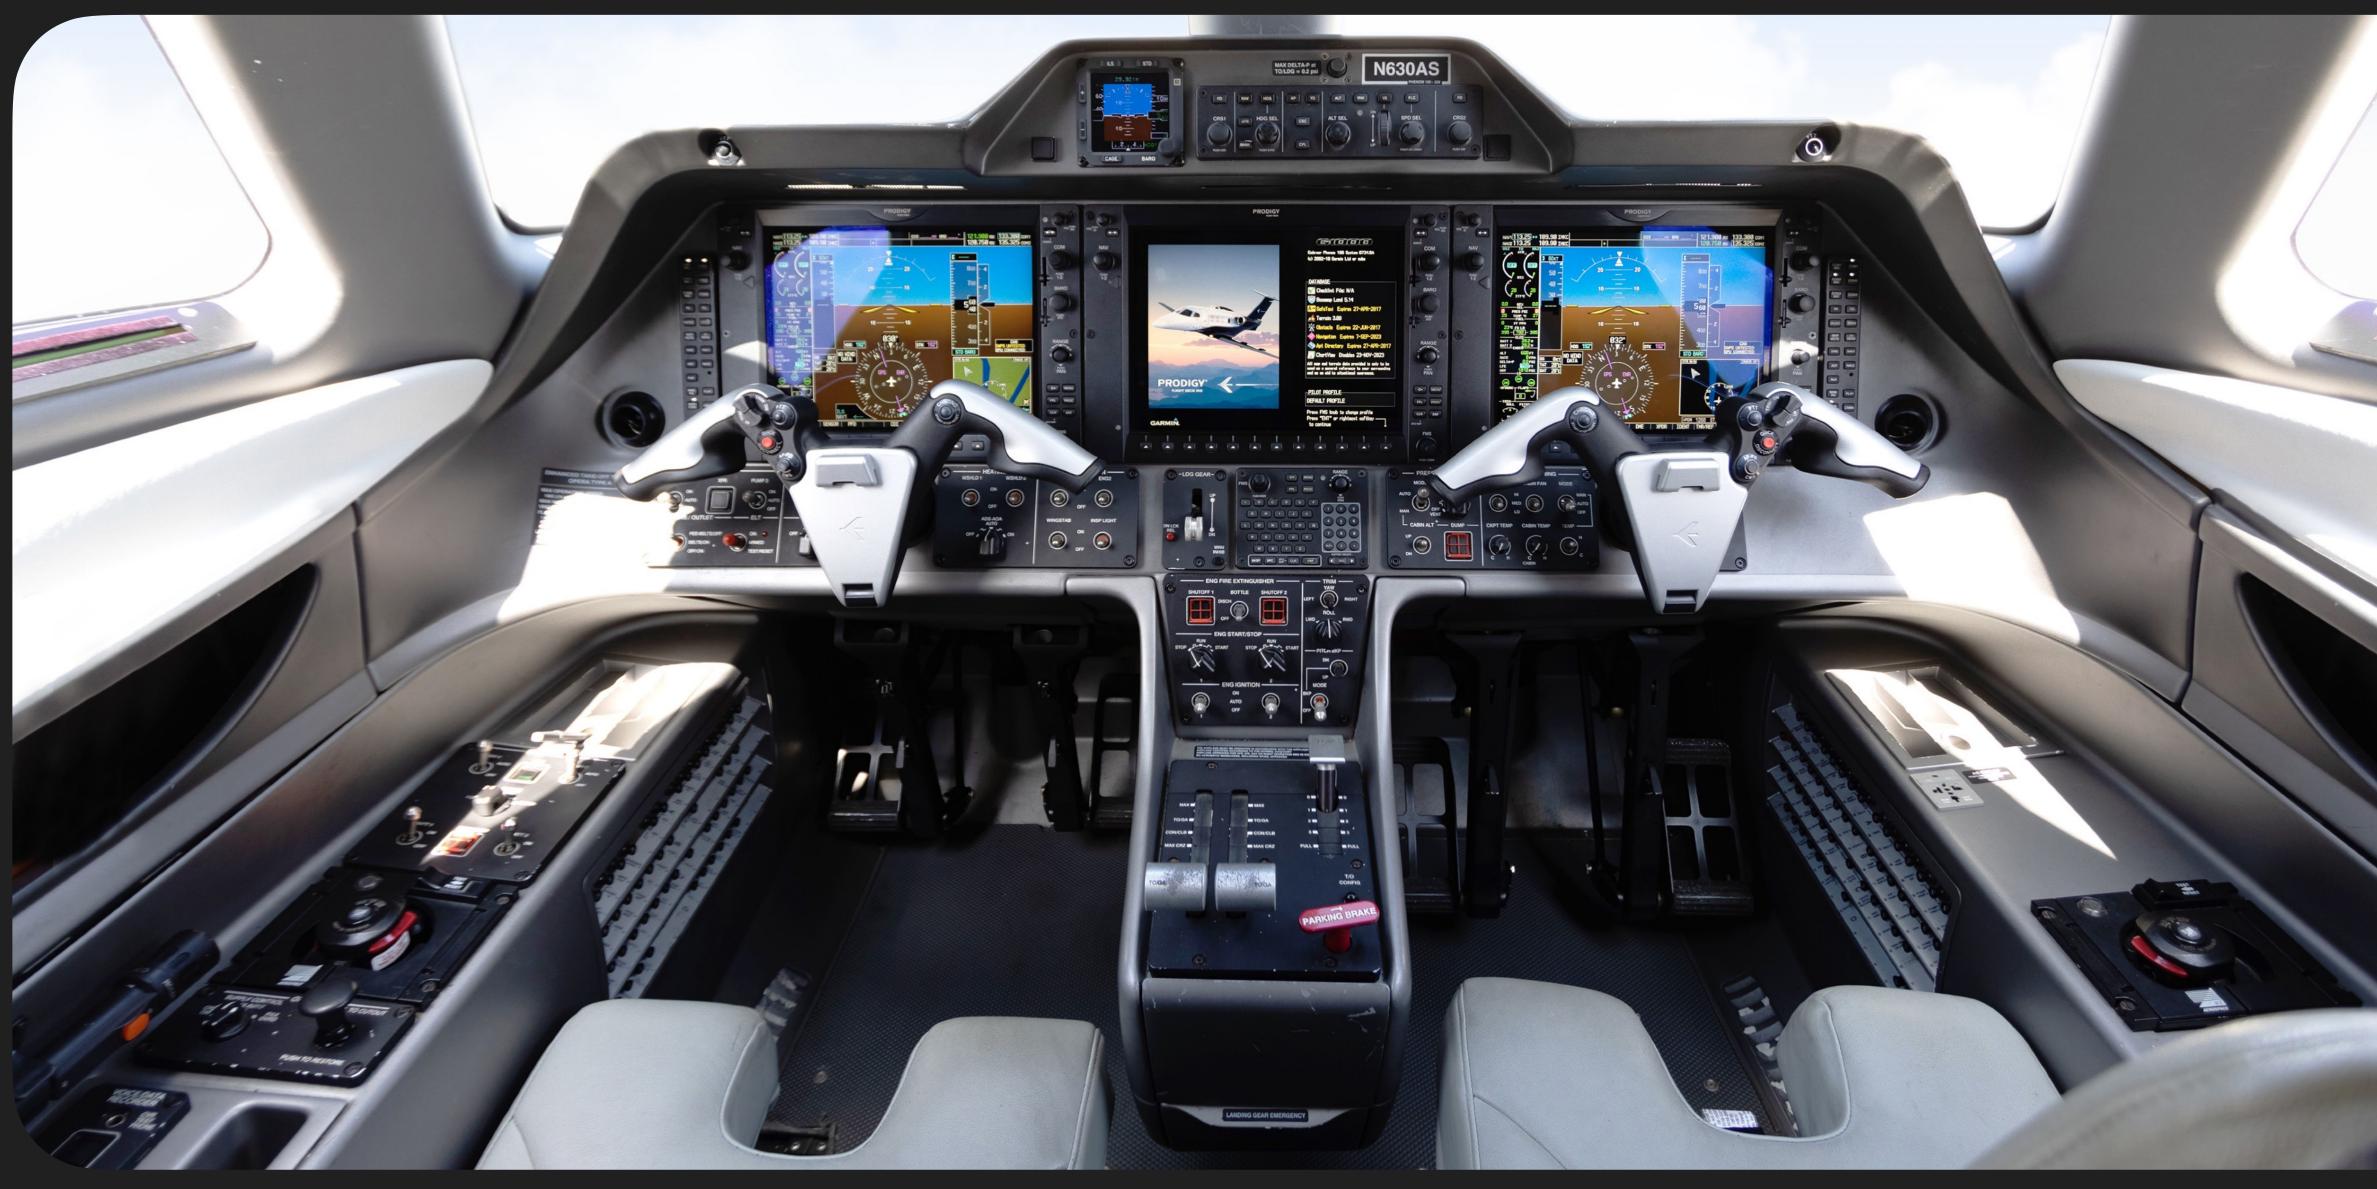

### Specs

| Highlights     | Interior Refurbished 2023                                                                                                                                                     |
|----------------|-------------------------------------------------------------------------------------------------------------------------------------------------------------------------------|
|                | Avance L3 Wifi System                                                                                                                                                         |
|                | Belted Lavatory                                                                                                                                                               |
| Airframe       | 2011 Airframe                                                                                                                                                                 |
|                | 5,300 Hours TTAF                                                                                                                                                              |
|                | 4,454 Cycles                                                                                                                                                                  |
|                | Enrolled on EEC Standard                                                                                                                                                      |
| Engines        | Pratt & Whitney Canada PW617F-E                                                                                                                                               |
|                | 5,068 / 5,168 Hours SNEW                                                                                                                                                      |
|                | 4,228 / 4,311 Cycles                                                                                                                                                          |
|                | JSSI Premium                                                                                                                                                                  |
| Avionics       | Garmin G1000 Prodigy Avionics Suite                                                                                                                                           |
|                | Three 12.4 inch Liquid Crystal Displays                                                                                                                                       |
|                | ADS-B Out                                                                                                                                                                     |
|                | Garmin GWX 68 Weather Radar                                                                                                                                                   |
|                | Garmin GFC 700 Autopilot                                                                                                                                                      |
|                | Dual Attitude Heading Reference Systems                                                                                                                                       |
|                | Dual RVSM Compliant Air Data Computers                                                                                                                                        |
|                | Dual Garmin Audio Panels Integrated Electronic Standby Instrument                                                                                                             |
|                | Engine Indication & Crew Alerting System                                                                                                                                      |
|                | Central Maintenance Computer Class B Terrain Awareness & Warning System                                                                                                       |
|                | XM Satellite Weather Datalink                                                                                                                                                 |
|                | XM Satellite Radio                                                                                                                                                            |
|                | SKY 899 Traffic Avoidance System                                                                                                                                              |
|                | KN 63 DME                                                                                                                                                                     |
| Add'l Features | Avance L3 Wifi System                                                                                                                                                         |
|                | Forward Wardrobe                                                                                                                                                              |
|                | Smoke Goggles                                                                                                                                                                 |
|                | Premium Passenger Door                                                                                                                                                        |
|                | Life Vests                                                                                                                                                                    |
|                | In-Flight Entertainment Package                                                                                                                                               |
|                | LED Lighting                                                                                                                                                                  |
| Exterior       | Matterhorn White base with Black and Gray accent stripes.                                                                                                                     |
| Interior       | Refreshed in 2023                                                                                                                                                             |
| THEOL TOL      | The cabin features 4 pedestal seats arranged in a club configuration, featuring left a right hand executive tables. The aft belted lavatory is belted for an additional passe |