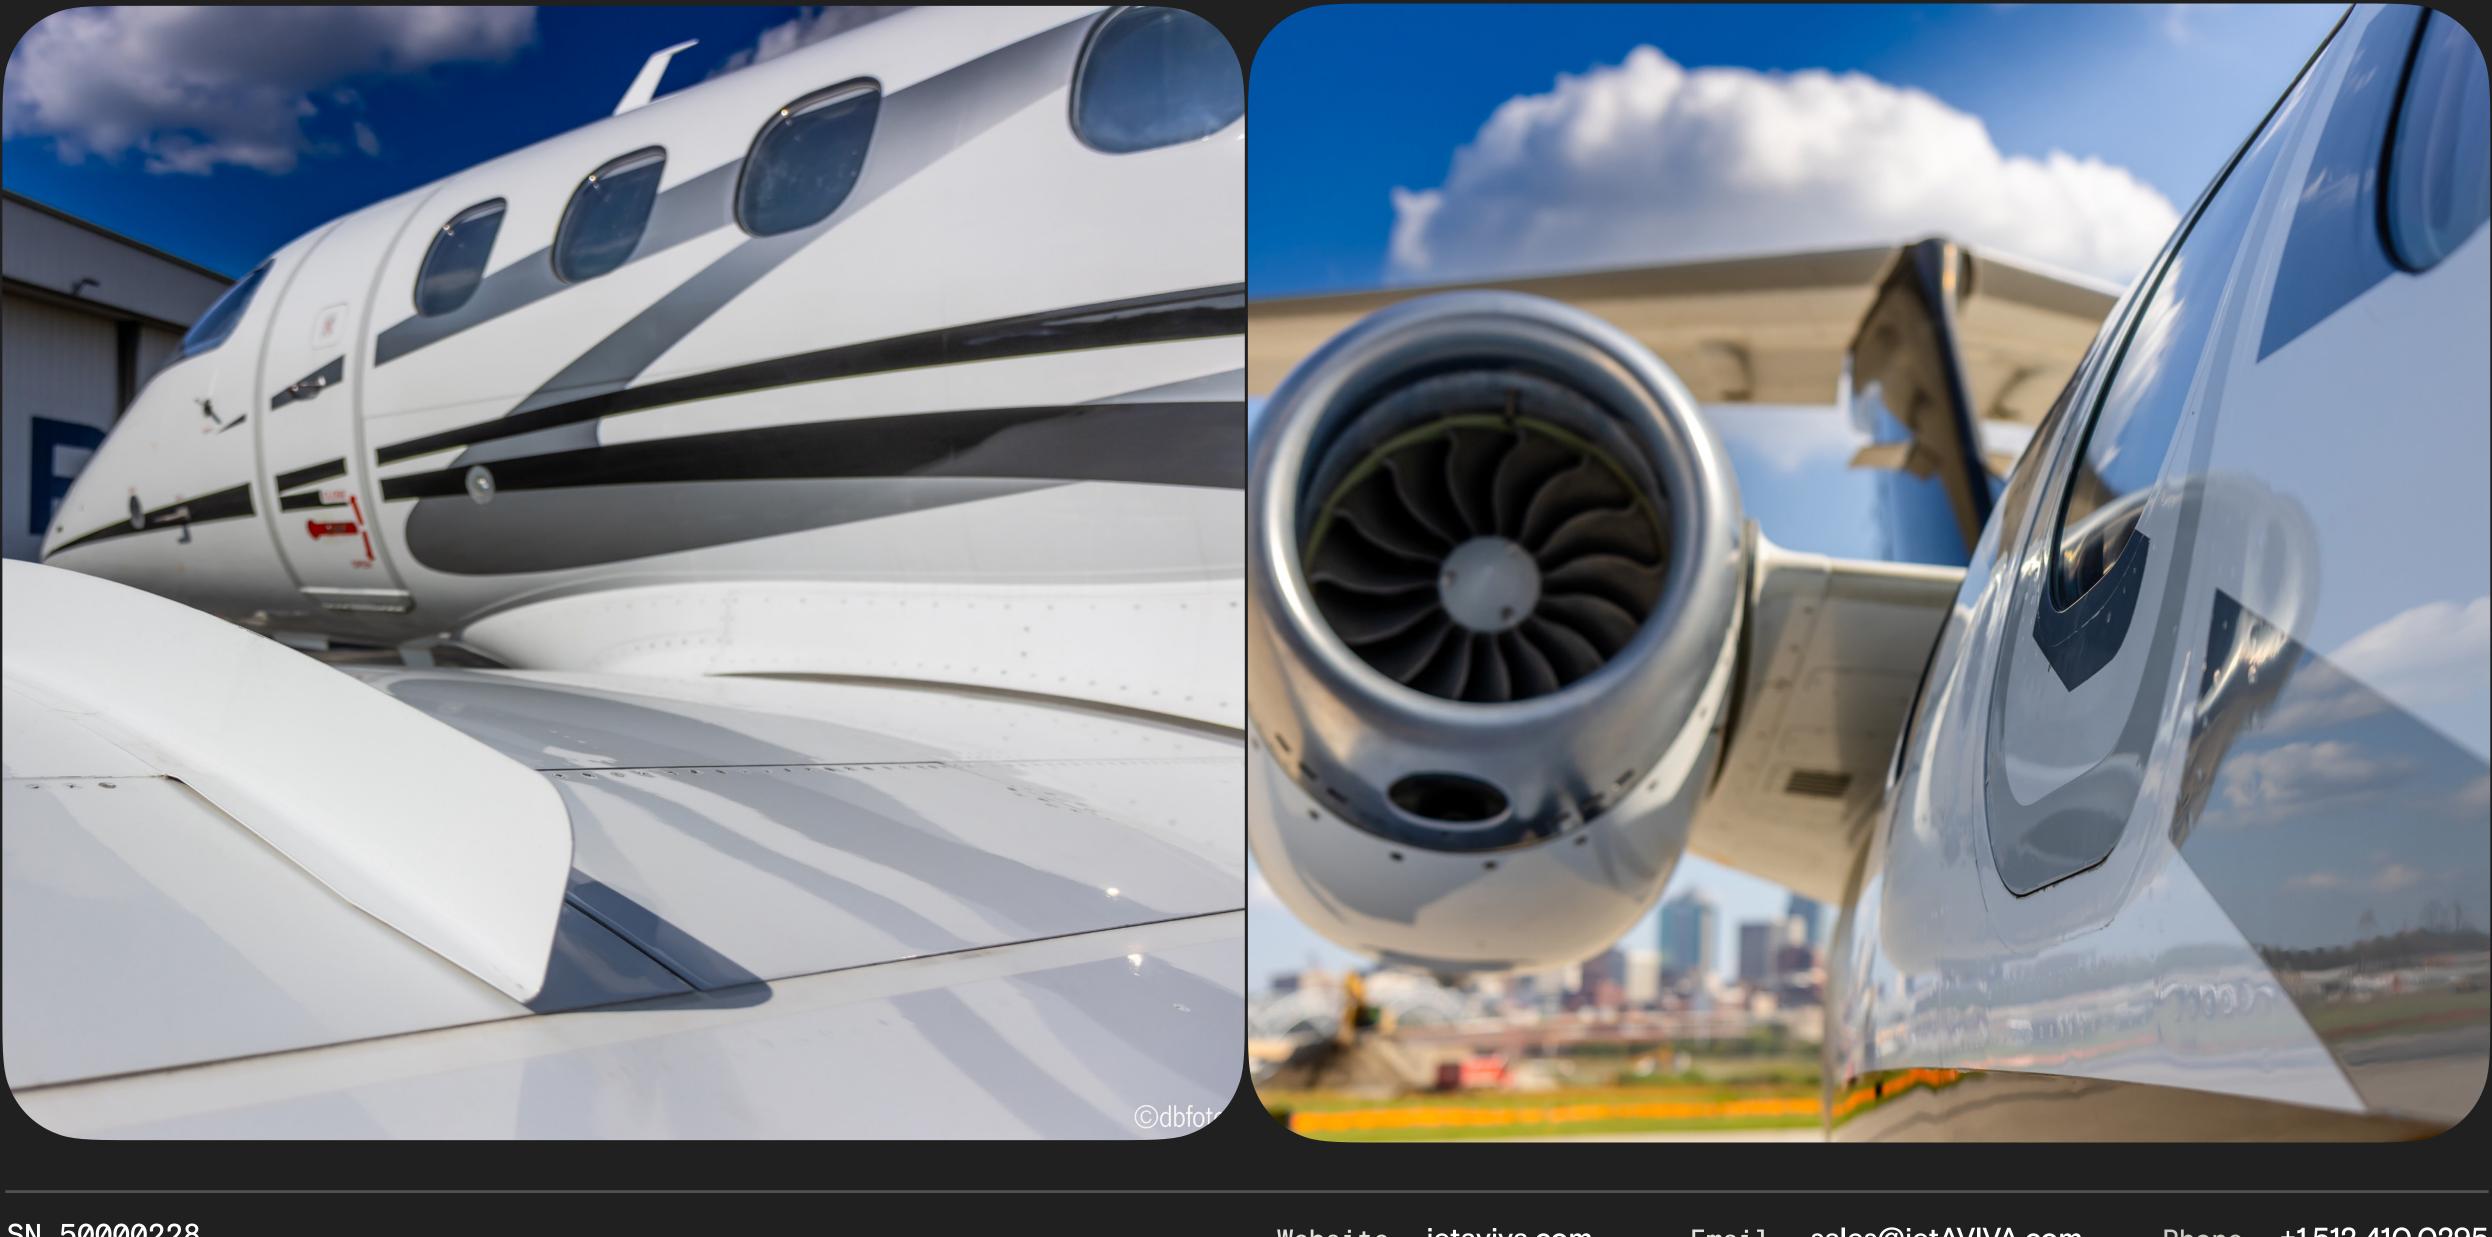

### Specs

| Highlights     | Interior Refurbished 2023                                                                                                                                                     |
|----------------|-------------------------------------------------------------------------------------------------------------------------------------------------------------------------------|
|                | Avance L3 Wifi System                                                                                                                                                         |
|                | Belted Lavatory                                                                                                                                                               |
| Airframe       | 2011 Airframe                                                                                                                                                                 |
|                | 5,300 Hours TTAF                                                                                                                                                              |
|                | 4,454 Cycles                                                                                                                                                                  |
|                | Enrolled on EEC Standard                                                                                                                                                      |
| Engines        | Pratt & Whitney Canada PW617F-E                                                                                                                                               |
|                | 5,068 / 5,168 Hours SNEW                                                                                                                                                      |
|                | 4,228 / 4,311 Cycles                                                                                                                                                          |
|                | JSSI Premium                                                                                                                                                                  |
| Avionics       | Garmin G1000 Prodigy Avionics Suite                                                                                                                                           |
|                | Three 12.4 inch Liquid Crystal Displays                                                                                                                                       |
|                | ADS-B Out                                                                                                                                                                     |
|                | Garmin GWX 68 Weather Radar                                                                                                                                                   |
|                | Garmin GFC 700 Autopilot                                                                                                                                                      |
|                | Dual Attitude Heading Reference Systems                                                                                                                                       |
|                | Dual RVSM Compliant Air Data Computers                                                                                                                                        |
|                | Dual Garmin Audio Panels Integrated Electronic Standby Instrument                                                                                                             |
|                | Engine Indication & Crew Alerting System                                                                                                                                      |
|                | Central Maintenance Computer Class B Terrain Awareness & Warning System                                                                                                       |
|                | XM Satellite Weather Datalink                                                                                                                                                 |
|                | XM Satellite Radio                                                                                                                                                            |
|                | SKY 899 Traffic Avoidance System                                                                                                                                              |
|                | KN 63 DME                                                                                                                                                                     |
| Add'l Features | Avance L3 Wifi System                                                                                                                                                         |
|                | Forward Wardrobe                                                                                                                                                              |
|                | Smoke Goggles                                                                                                                                                                 |
|                | Premium Passenger Door                                                                                                                                                        |
|                | Life Vests                                                                                                                                                                    |
|                | In-Flight Entertainment Package                                                                                                                                               |
|                | LED Lighting                                                                                                                                                                  |
| Exterior       | Matterhorn White base with Black and Gray accent stripes.                                                                                                                     |
| Interior       | Refreshed in 2023                                                                                                                                                             |
| THEOL TOL      | The cabin features 4 pedestal seats arranged in a club configuration, featuring left a right hand executive tables. The aft belted lavatory is belted for an additional passe |