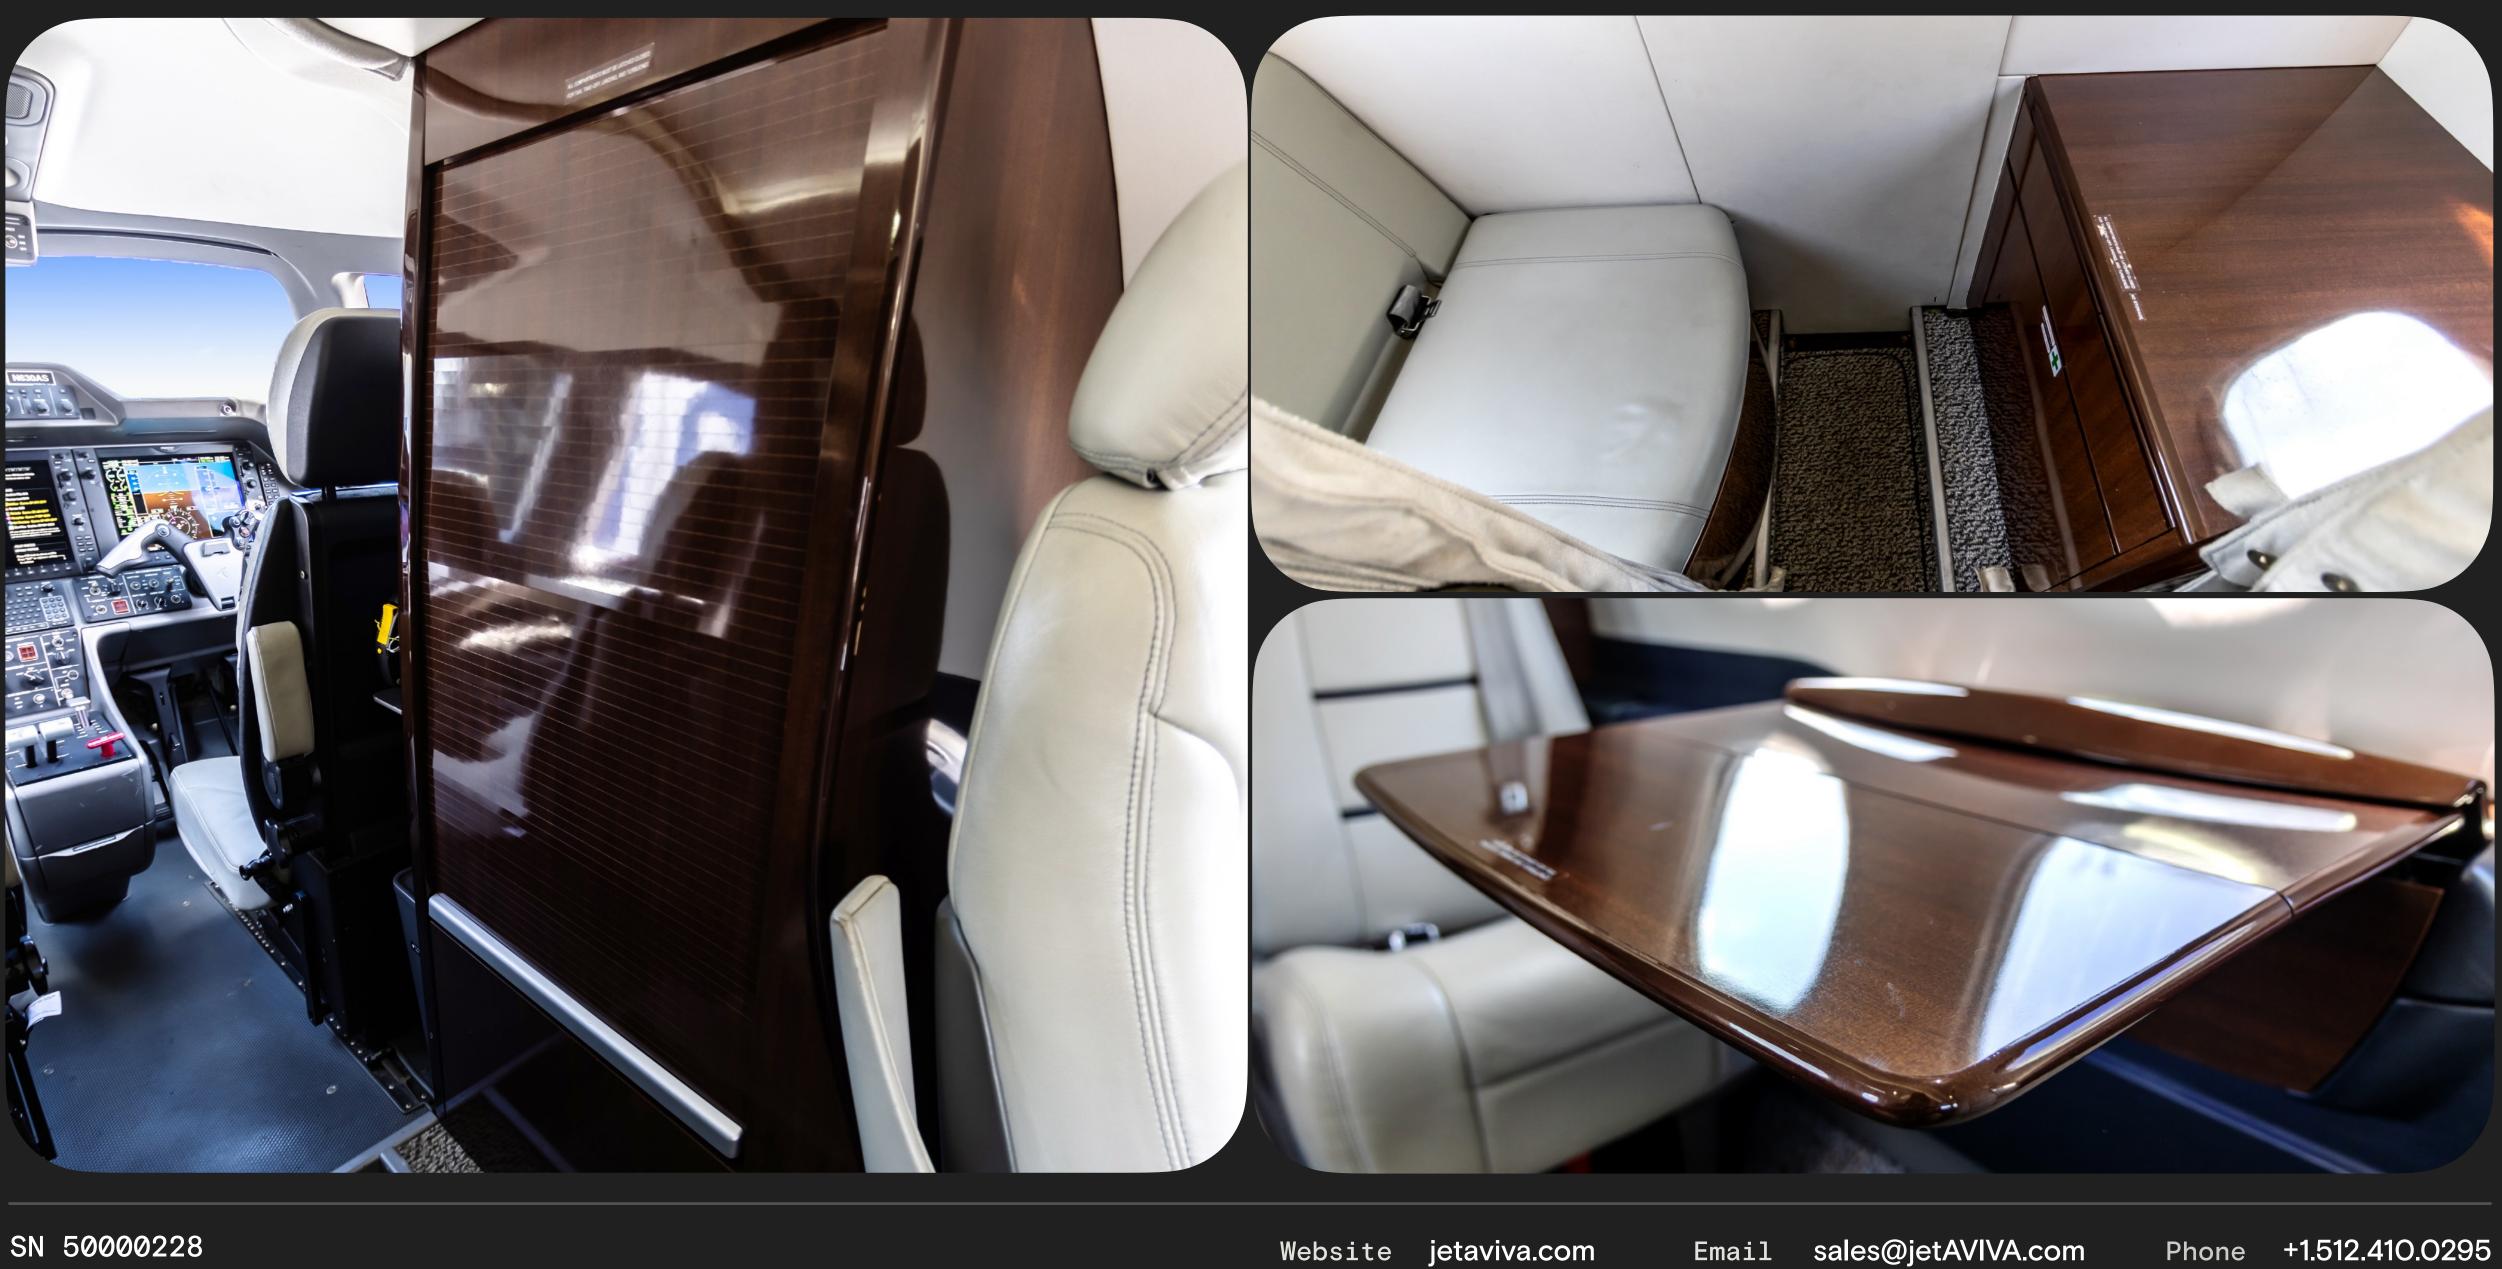

### Specs

| Highlights     | Interior Refurbished 2023                                                                                                                                                     |
|----------------|-------------------------------------------------------------------------------------------------------------------------------------------------------------------------------|
|                | Avance L3 Wifi System                                                                                                                                                         |
|                | Belted Lavatory                                                                                                                                                               |
| Airframe       | 2011 Airframe                                                                                                                                                                 |
|                | 5,300 Hours TTAF                                                                                                                                                              |
|                | 4,454 Cycles                                                                                                                                                                  |
|                | Enrolled on EEC Standard                                                                                                                                                      |
| Engines        | Pratt & Whitney Canada PW617F-E                                                                                                                                               |
|                | 5,068 / 5,168 Hours SNEW                                                                                                                                                      |
|                | 4,228 / 4,311 Cycles                                                                                                                                                          |
|                | JSSI Premium                                                                                                                                                                  |
| Avionics       | Garmin G1000 Prodigy Avionics Suite                                                                                                                                           |
|                | Three 12.4 inch Liquid Crystal Displays                                                                                                                                       |
|                | ADS-B Out                                                                                                                                                                     |
|                | Garmin GWX 68 Weather Radar                                                                                                                                                   |
|                | Garmin GFC 700 Autopilot                                                                                                                                                      |
|                | Dual Attitude Heading Reference Systems                                                                                                                                       |
|                | Dual RVSM Compliant Air Data Computers                                                                                                                                        |
|                | Dual Garmin Audio Panels Integrated Electronic Standby Instrument                                                                                                             |
|                | Engine Indication & Crew Alerting System                                                                                                                                      |
|                | Central Maintenance Computer Class B Terrain Awareness & Warning System                                                                                                       |
|                | XM Satellite Weather Datalink                                                                                                                                                 |
|                | XM Satellite Radio                                                                                                                                                            |
|                | SKY 899 Traffic Avoidance System                                                                                                                                              |
|                | KN 63 DME                                                                                                                                                                     |
| Add'l Features | Avance L3 Wifi System                                                                                                                                                         |
|                | Forward Wardrobe                                                                                                                                                              |
|                | Smoke Goggles                                                                                                                                                                 |
|                | Premium Passenger Door                                                                                                                                                        |
|                | Life Vests                                                                                                                                                                    |
|                | In-Flight Entertainment Package                                                                                                                                               |
|                | LED Lighting                                                                                                                                                                  |
| Exterior       | Matterhorn White base with Black and Gray accent stripes.                                                                                                                     |
| Interior       | Refreshed in 2023                                                                                                                                                             |
| THEOL TOL      | The cabin features 4 pedestal seats arranged in a club configuration, featuring left a right hand executive tables. The aft belted lavatory is belted for an additional passe |