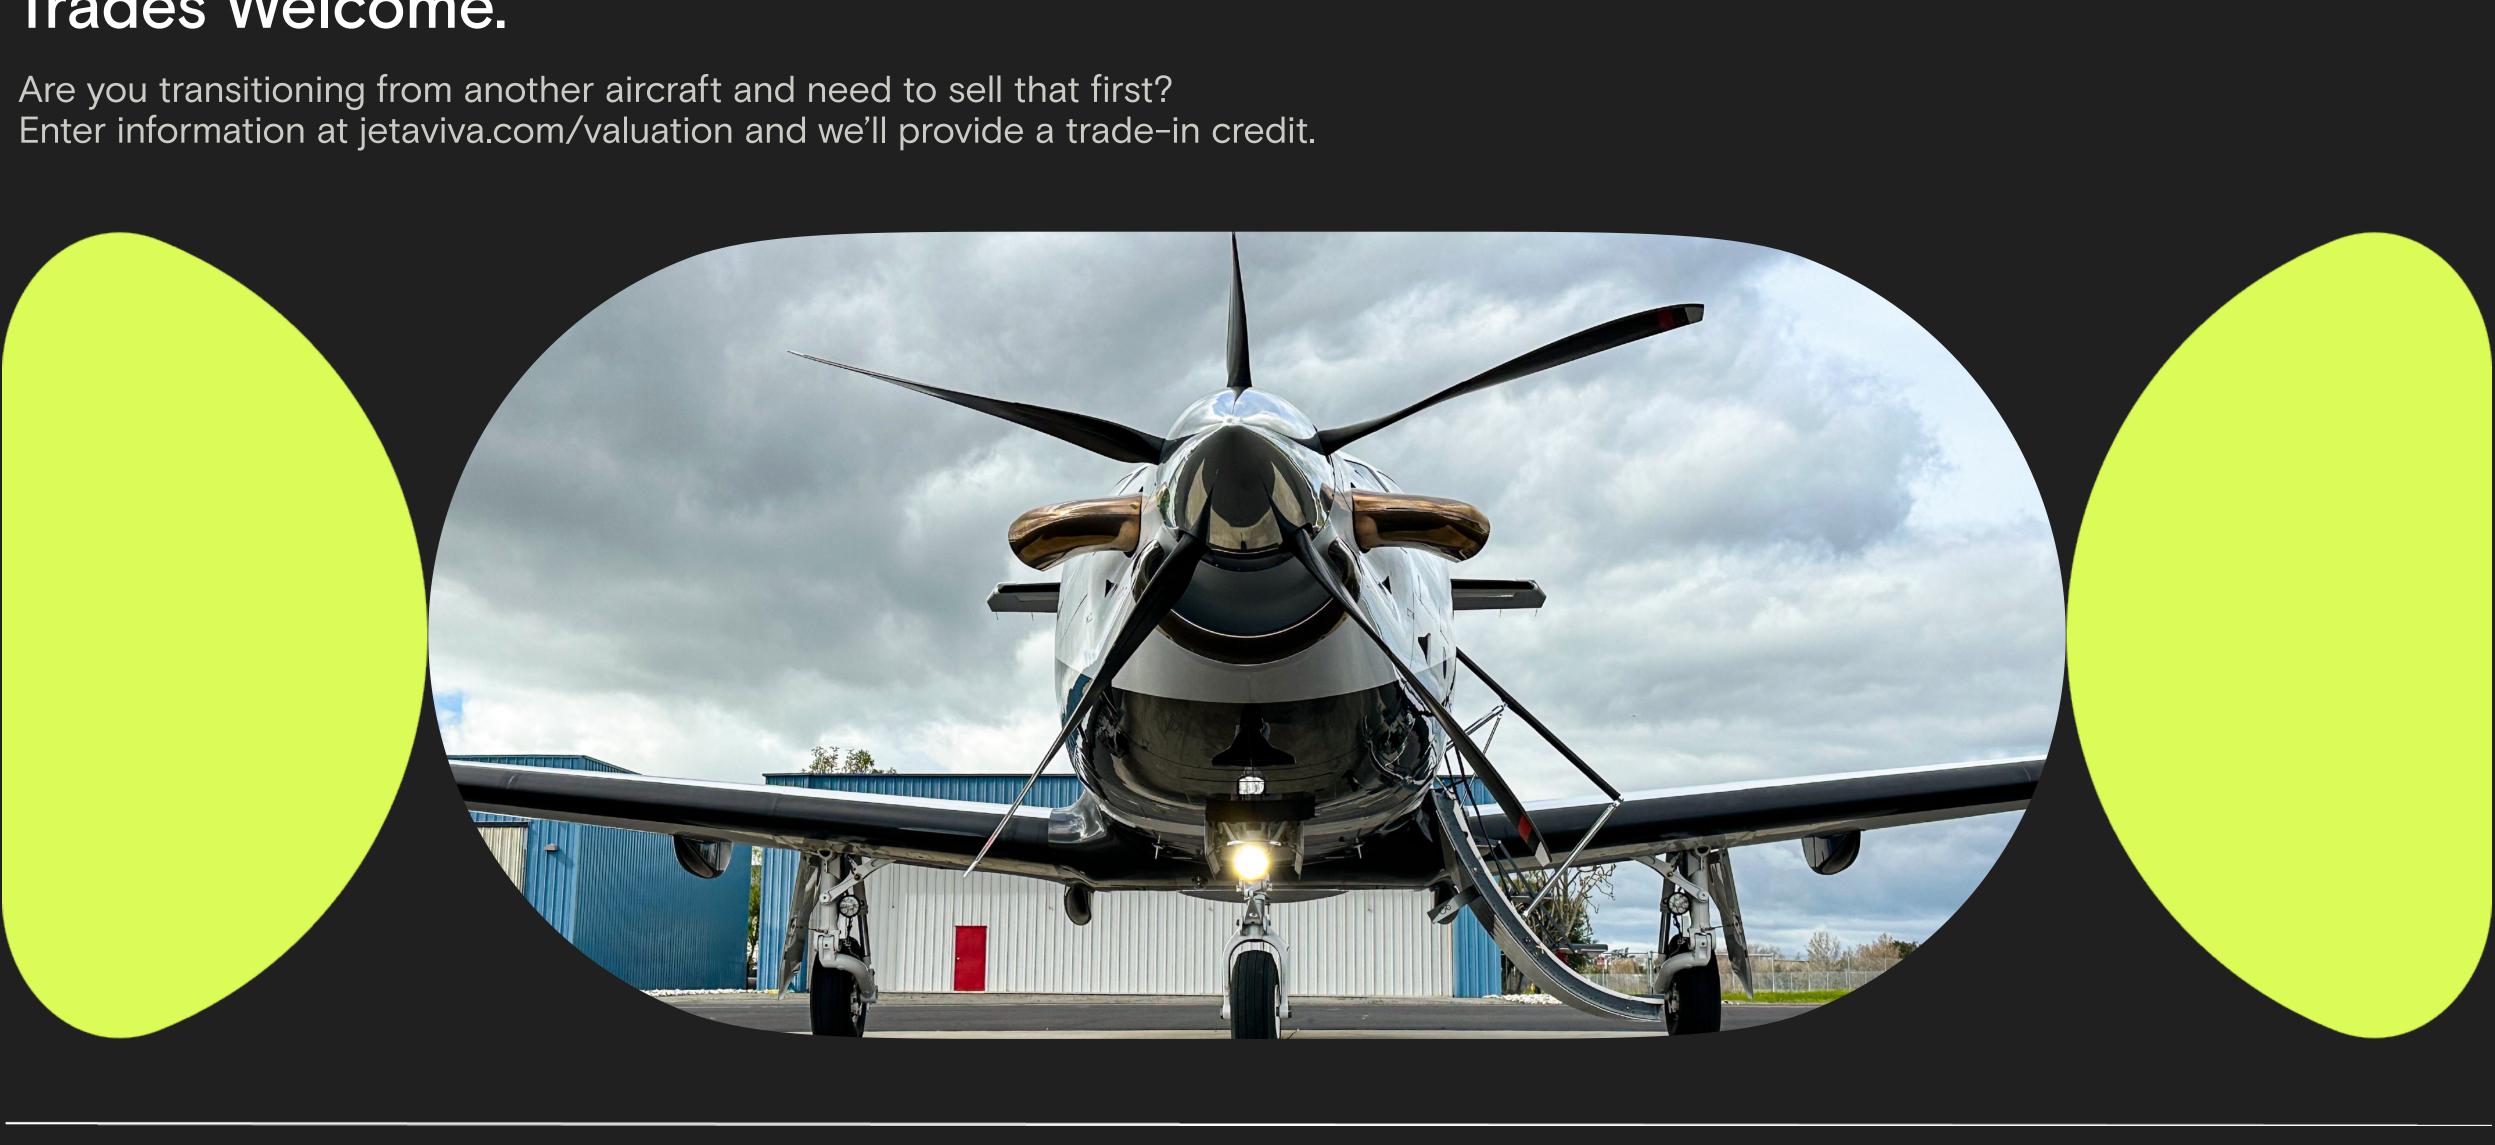

|  |
|                | Pulsing Recognition Lights                        |  |
|                | 4 Bose Headset Plugs at Cabin Seats               |  |
| Exterior       | Snow White with Black and Grey Accent Striping.   |  |
|                | Factory Original                                  |  |
| Interior       | Beige Interior Scheme with Matte Finish Wood Work |  |
|                | Executive 6 + 2 Cabin Cabin Seating Configuration |  |
|                | BMW Interior Package Cabin & Cockpit              |  |
|                | Cabin and Cockpit 110 V AC Power Outlets          |  |
|                | Factory Original                                  |  |







Website jetaviva.com Email sales@jetAVIVA.com Phone +1.512.410.0295









### Trades Welcome.