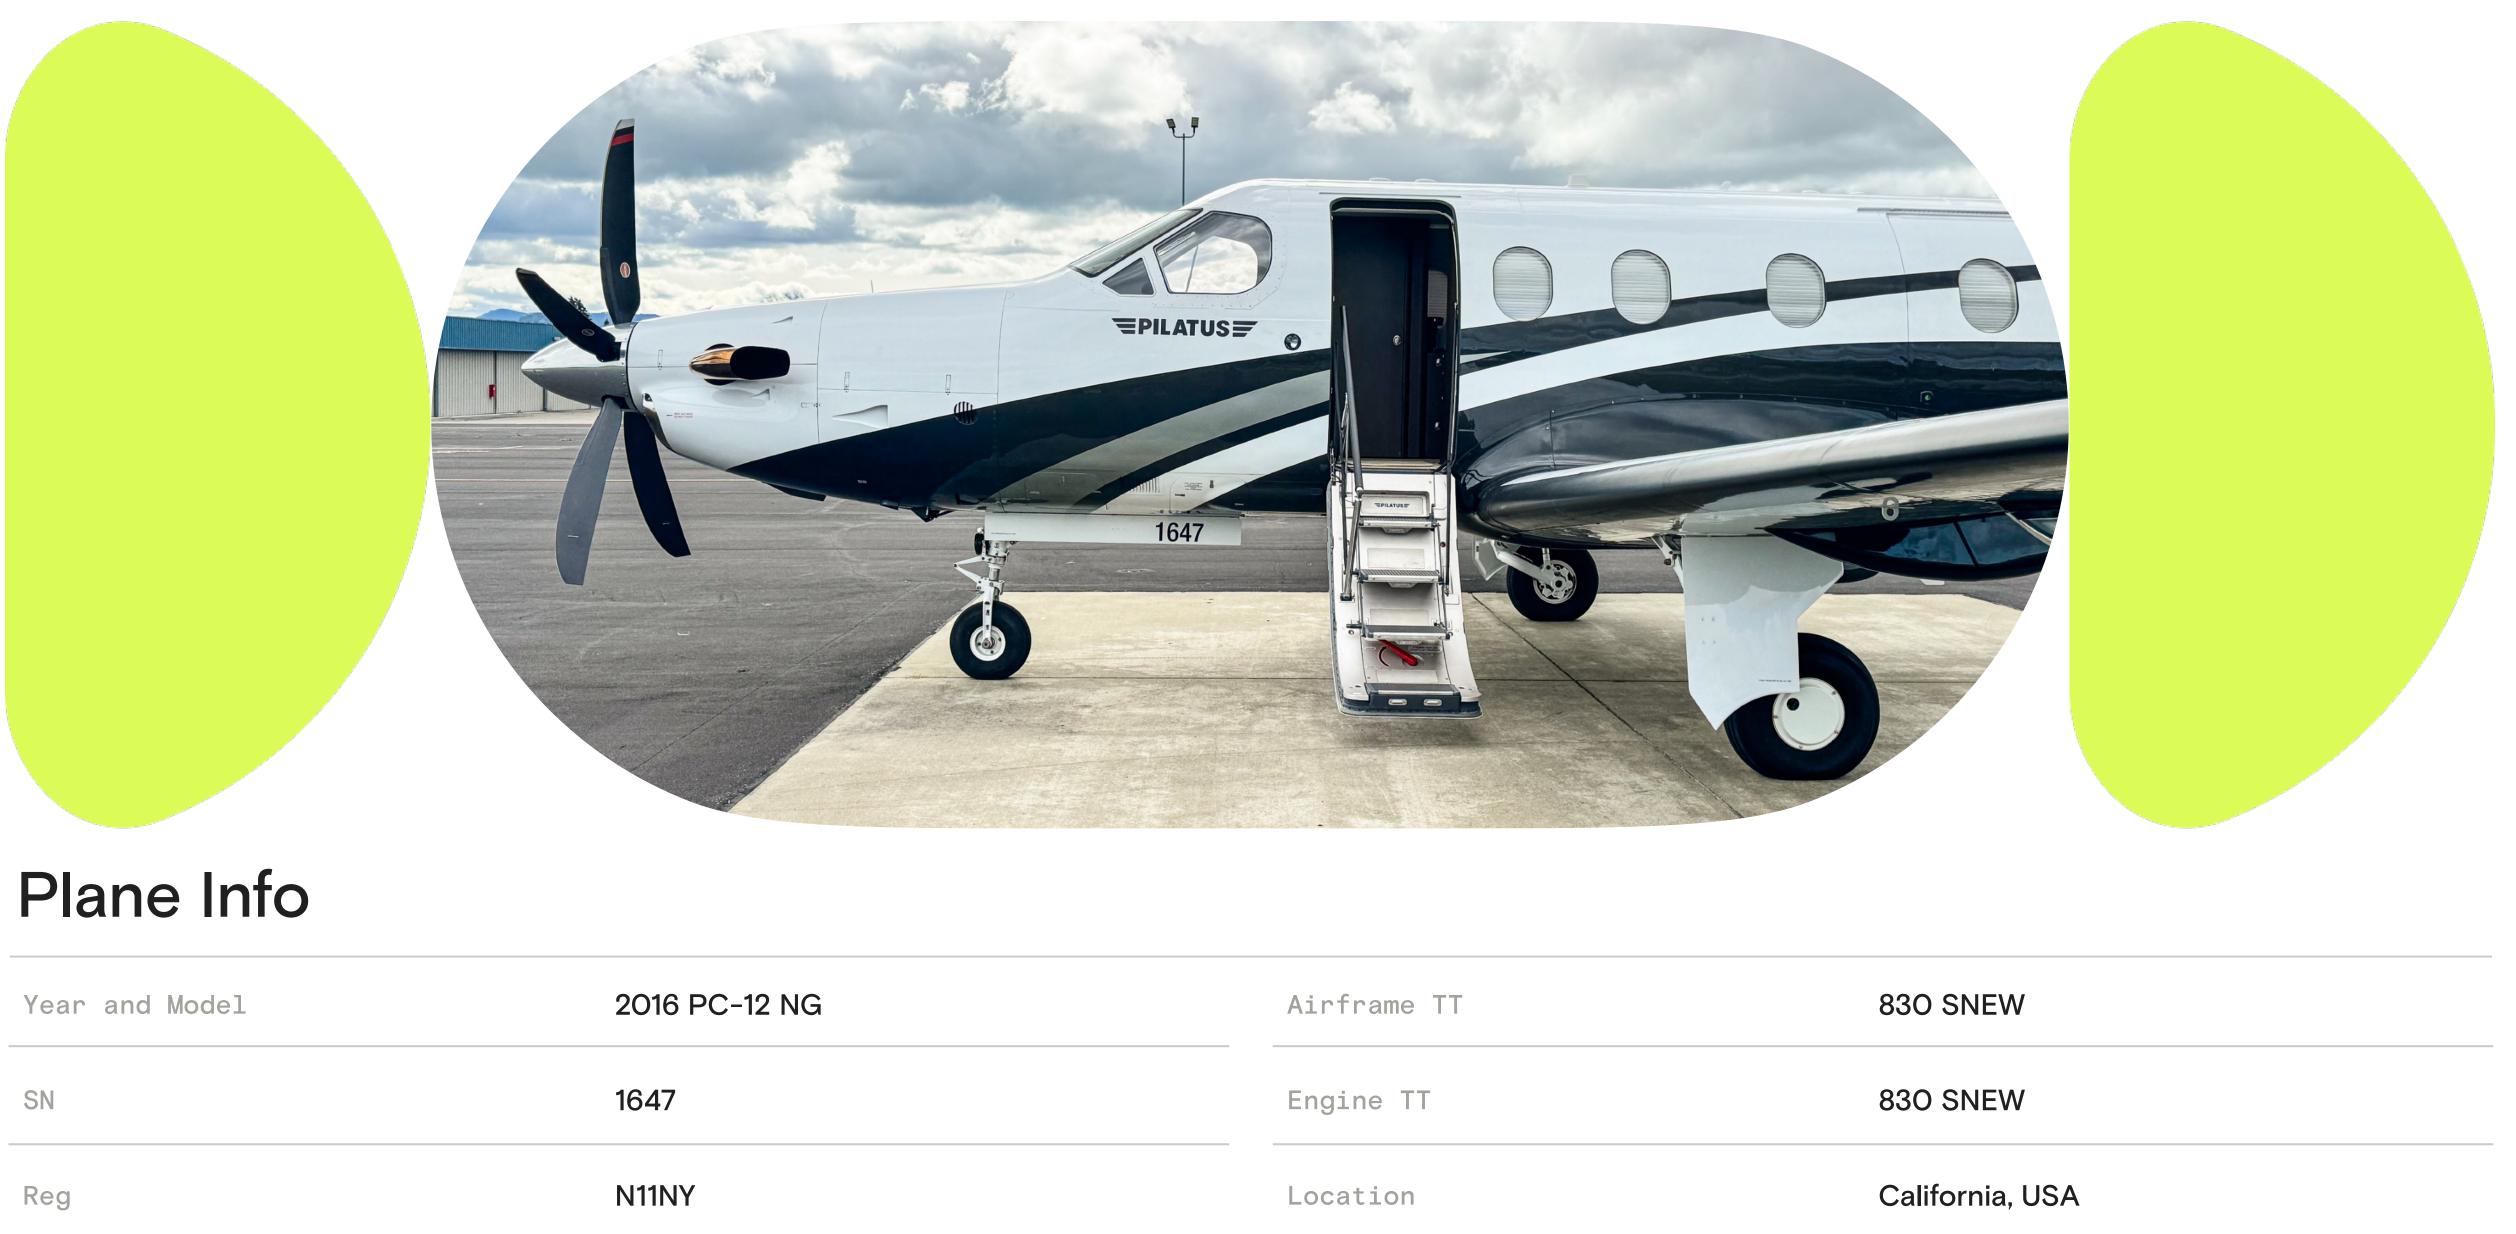

# 2016 Pilatus PC-12 NG

| Year and Model | 2016 PC-12 NG |
|----------------|---------------|
| SN             | 1647          |
| Reg            | N11NY         |