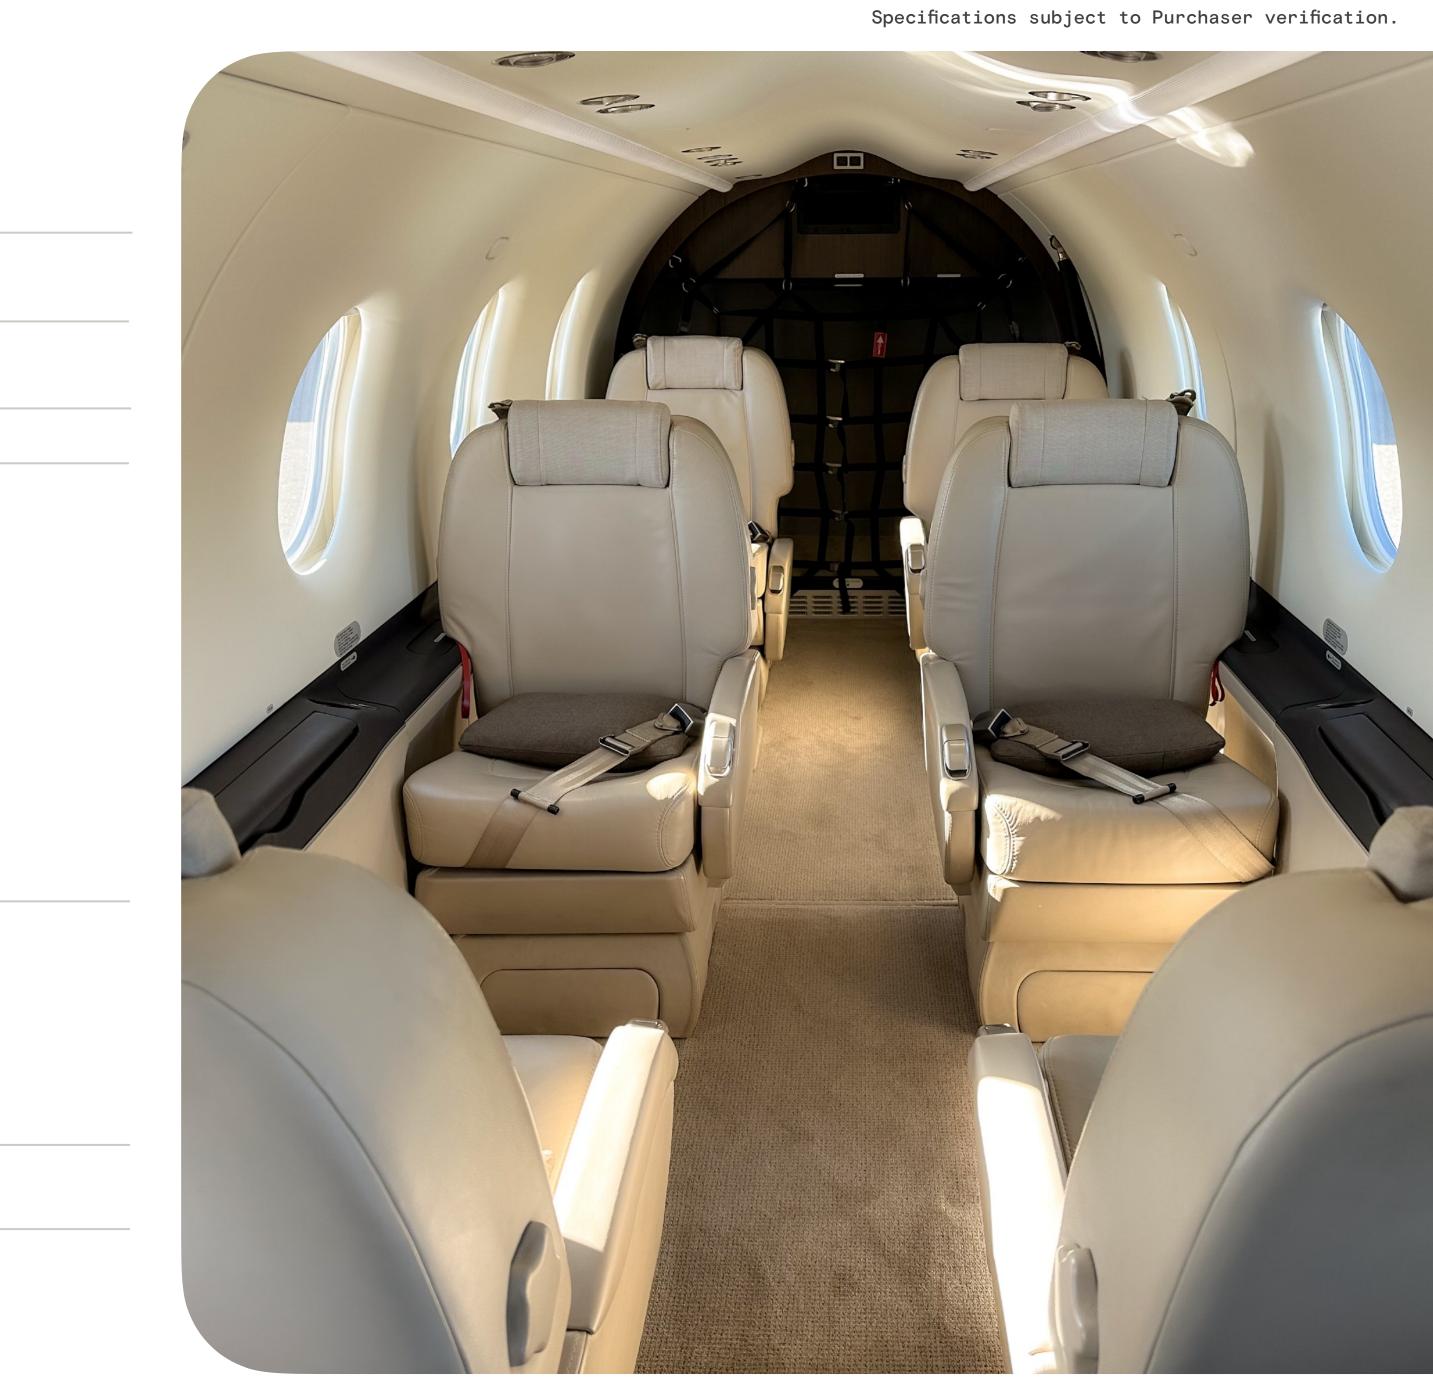

### Specs

| Airframe       | 2016 Airframe                                     |  |
|----------------|---------------------------------------------------|--|
|                | 830 Hours Total Time                              |  |
| Engine         | Pratt & Whitney PT6A-67P                          |  |
|                | 830 Hours Since New                               |  |
| Propeller      | Hartzell 5 Blade Prop                             |  |
| Avionics       | Premium U.S. Avionics Package                     |  |
|                | SmartView Synthetic Vision System                 |  |
|                | Wireless Connected Flight Deck                    |  |
|                | XM Weather                                        |  |
|                | ADS-B Out                                         |  |
|                | Cursor Control Device                             |  |
|                | GPS WAAS/LPV Functionality                        |  |
|                | 2nd GPS                                           |  |
|                | Coupled VNAV                                      |  |
|                | Stromscope WX-500                                 |  |
|                | Second Mode S Transponder                         |  |
|                | TAWS Class B & TCAS I                             |  |
| Add'l Features | Inflight WiFi System                              |  |
|                | Electric Landing Gear System                      |  |
|                | LED Landing and Taxi Lighting                     |  |
|                | Wireless eConnect, Expanded Capacity              |  |
|                | Air Conditioning System                           |  |
|                | Pulsing Recognition Lights                        |  |
|                | 4 Bose Headset Plugs at Cabin Seats               |  |
| Exterior       | Snow White with Black and Grey Accent Striping.   |  |
|                | Factory Original                                  |  |
| Interior       | Beige Interior Scheme with Matte Finish Wood Work |  |
|                | Executive 6 + 2 Cabin Cabin Seating Configuration |  |
|                | BMW Interior Package Cabin & Cockpit              |  |
|                | Cabin and Cockpit 110 V AC Power Outlets          |  |
|                | Factory Original                                  |  |