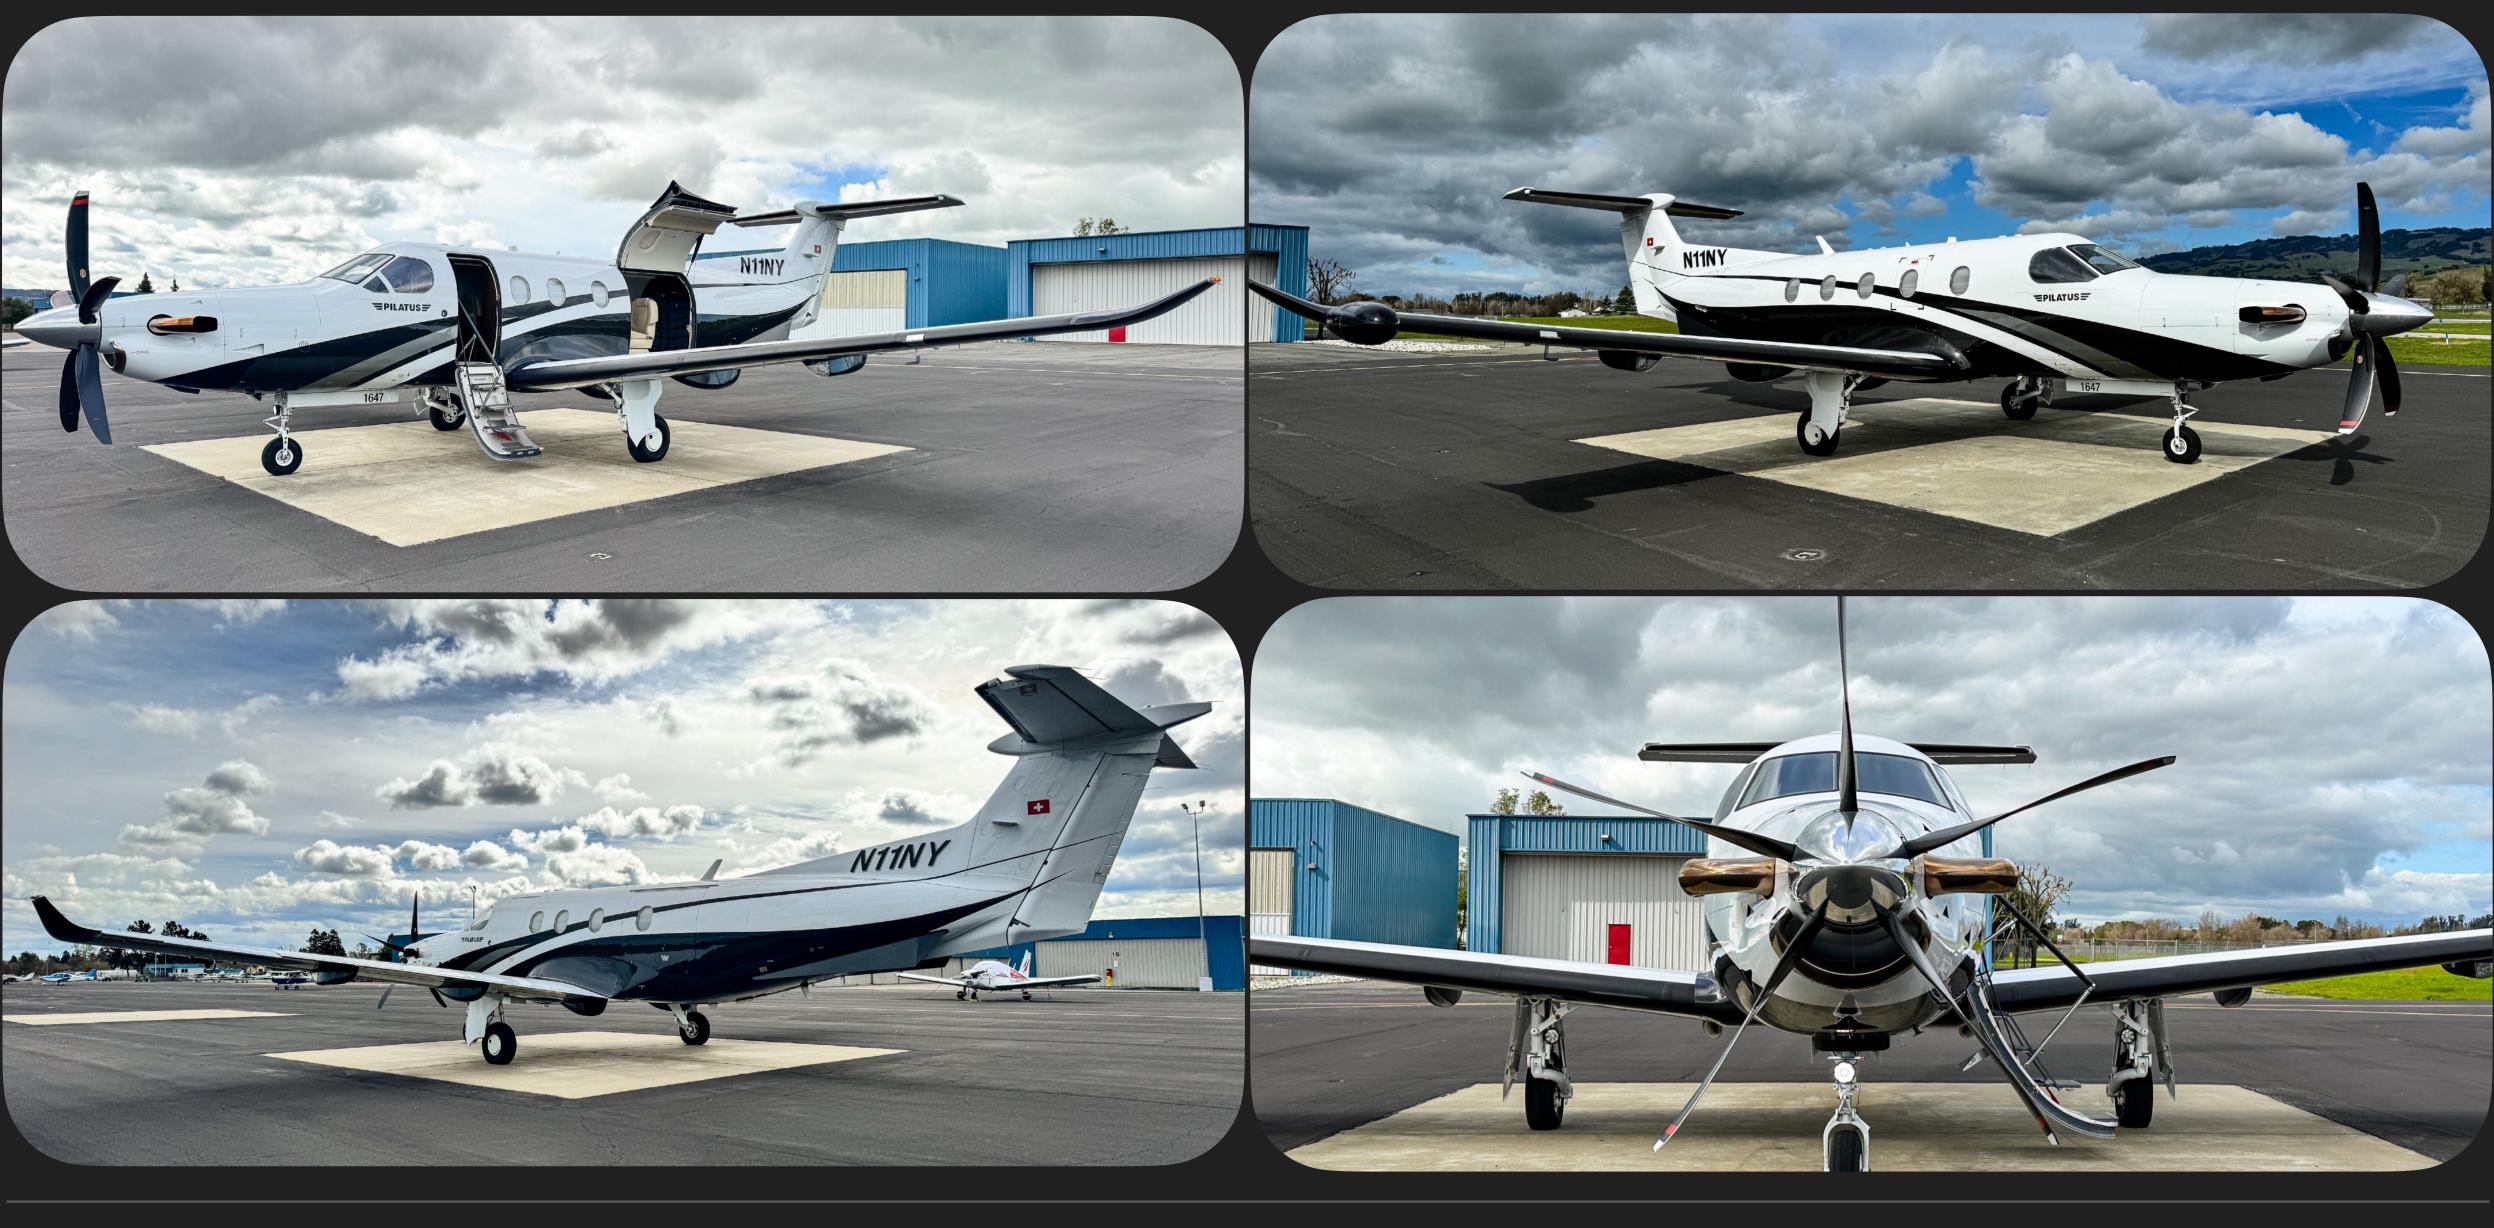

# 2016 Pilatus PC-12 NG

| Year and Model | 2016 PC-12 NG |
|----------------|---------------|
| SN             | 1647          |
| Reg            | N11NY         |