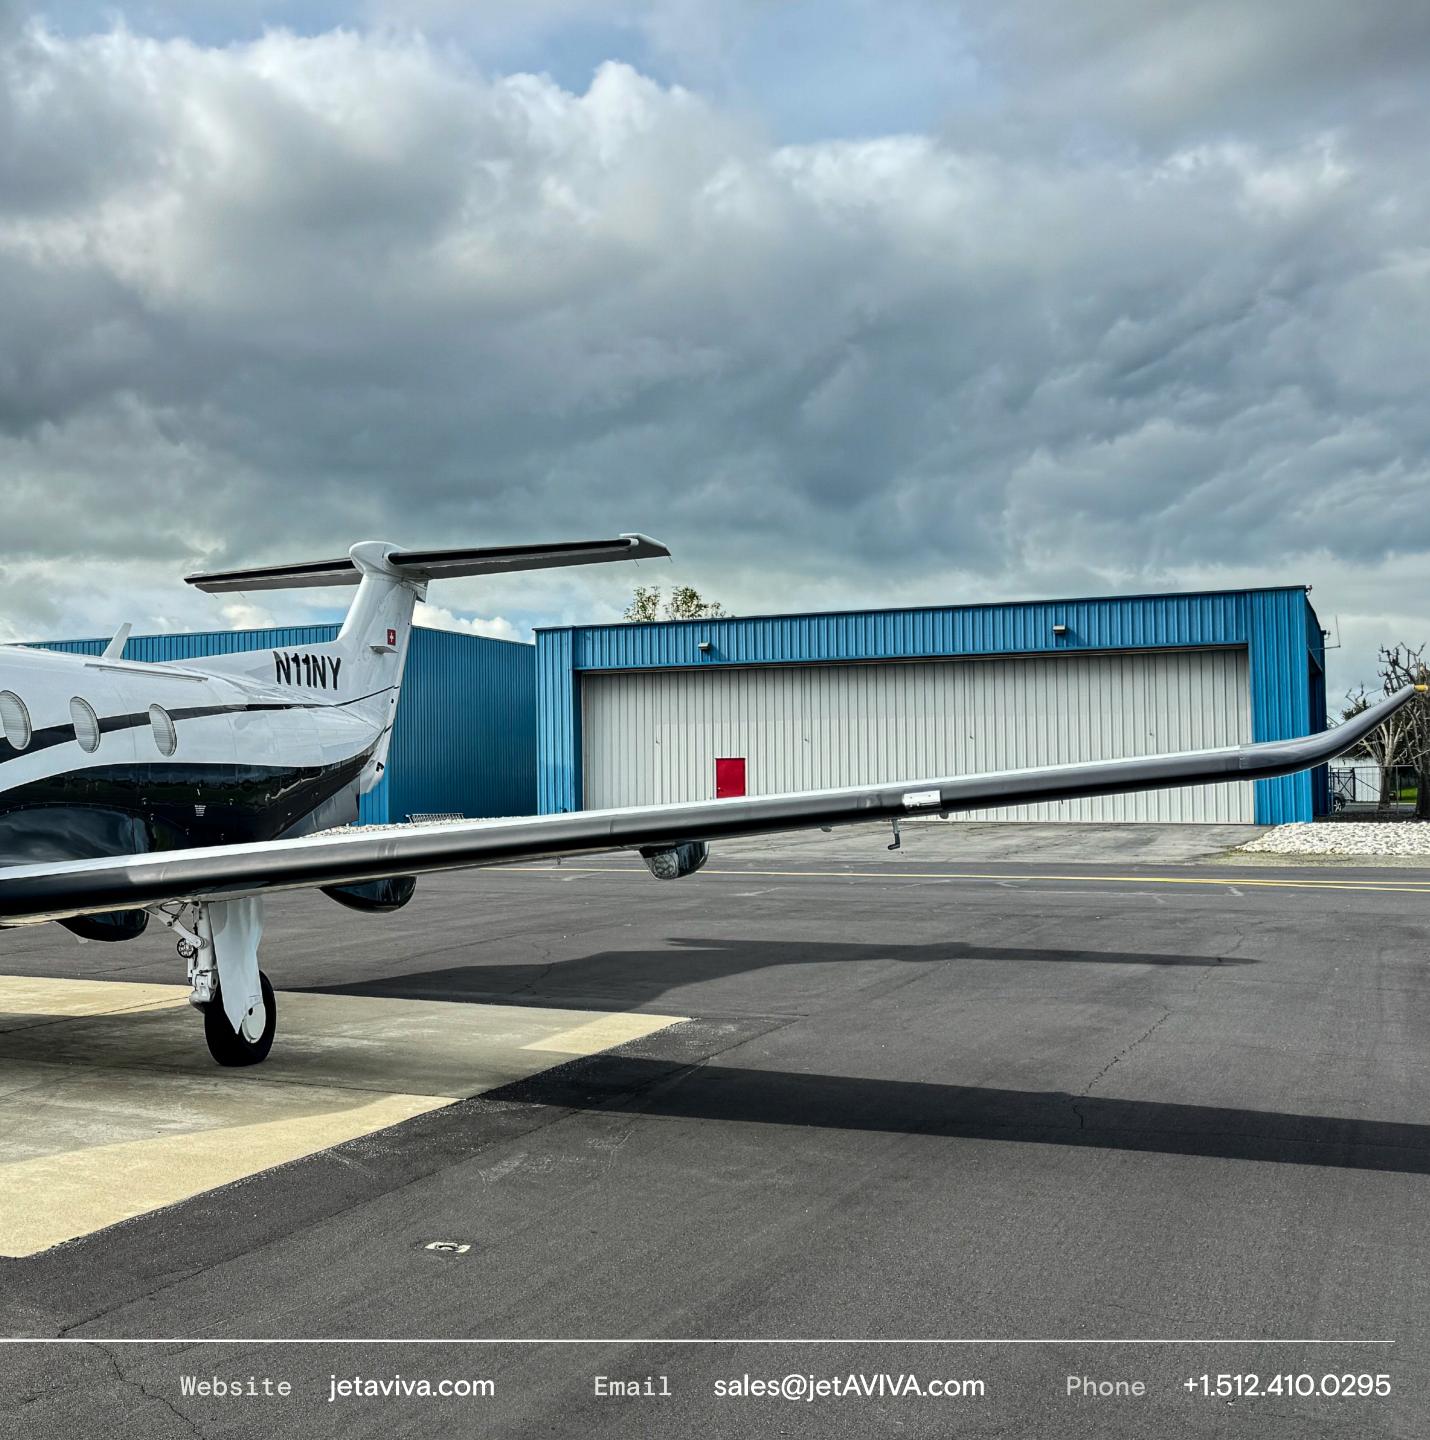

# 2016 Pilatus PC-12 NG

| Year and Model | 2016 PC-12 NG |
|----------------|---------------|
| SN             | 1647          |
| Reg            | N11NY         |