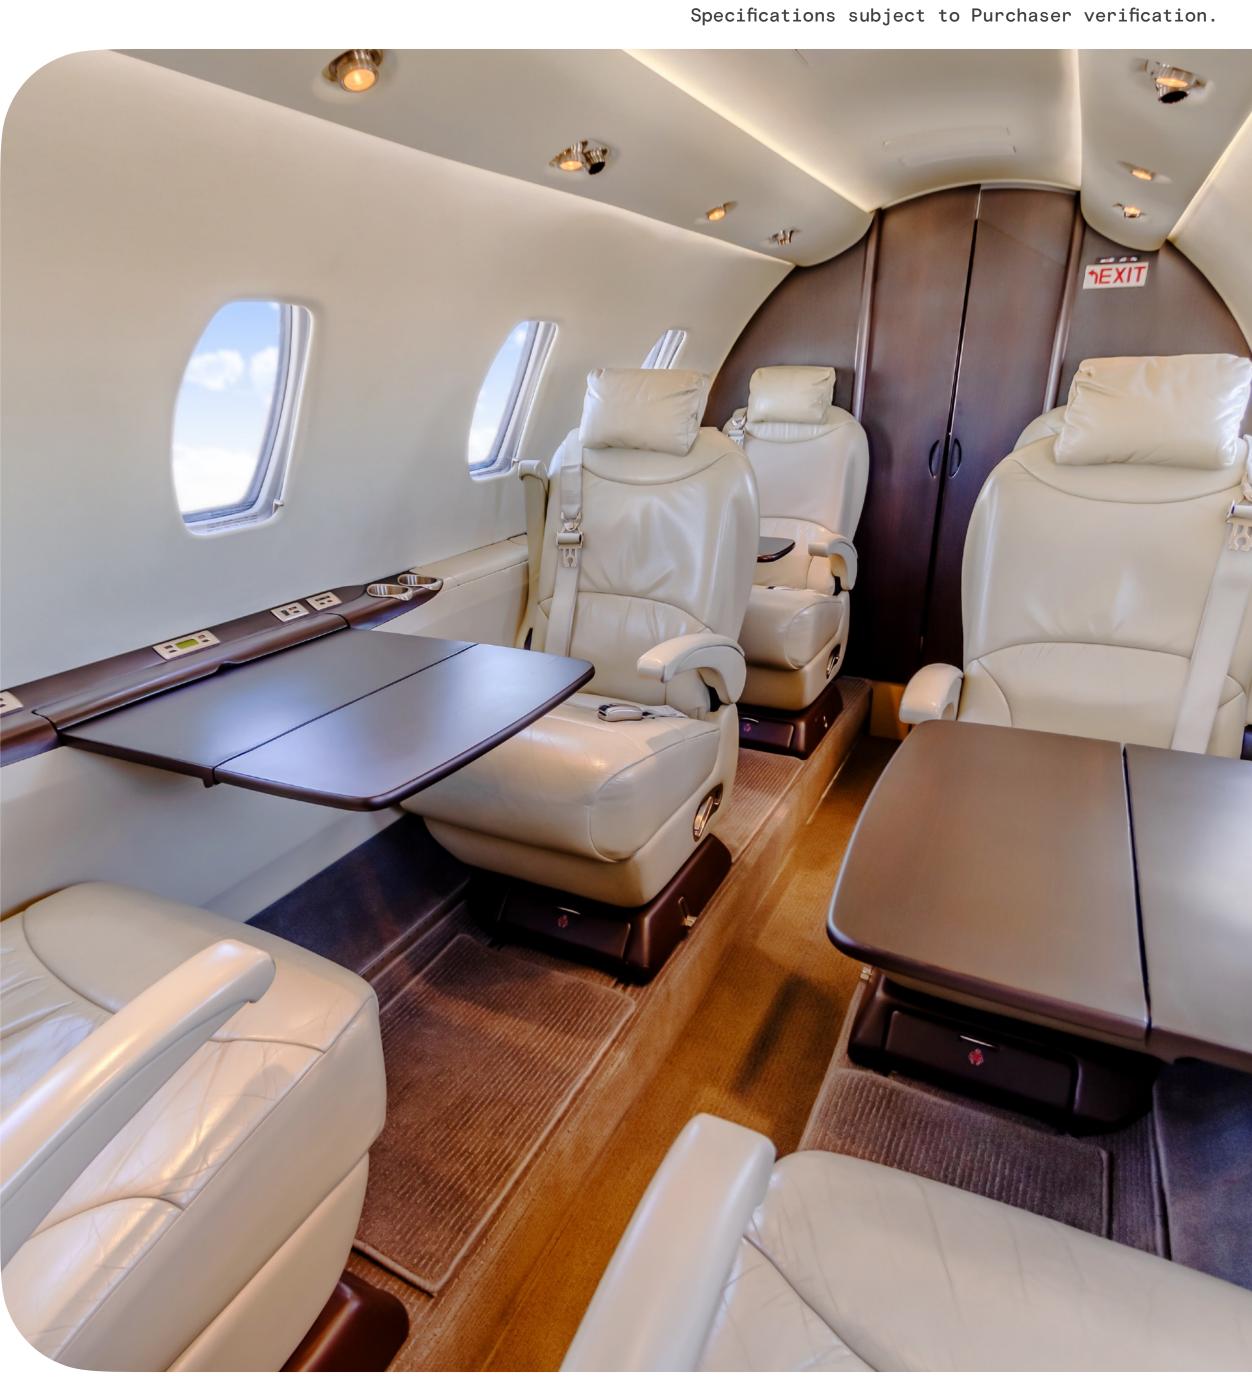

#### Specs

| Airframe       | 2006 Airframe<br>6,528 Hours Total Time<br>4,365 Cycles Since New                                                                                                                                                                                                                                                                                                                                                                                                                                                                                                               |
|----------------|---------------------------------------------------------------------------------------------------------------------------------------------------------------------------------------------------------------------------------------------------------------------------------------------------------------------------------------------------------------------------------------------------------------------------------------------------------------------------------------------------------------------------------------------------------------------------------|
| Engines        | E1: 6,152.1 Hrs / 4,137 Cycles<br>E2: 6,445.9 Hrs / 4,606 Cycles<br>Engines enrolled on JSSI 100%                                                                                                                                                                                                                                                                                                                                                                                                                                                                               |
| APU            | 3,313.7 Hours Total Time                                                                                                                                                                                                                                                                                                                                                                                                                                                                                                                                                        |
| Avionics       | Honeywell Primus P-1000 Avionics Suite<br>Comm: Dual Honeywell RCZ-833K<br>Nav: Dual Honeywell RNZ 850<br>ADF: Dual Honeywell DF-850<br>ELT: Artex 110-4 406 MHZ<br>CVR: FA2100<br>DME: Dual Allied Signal DM-441B<br>Weather Radar: Honeywell Primus 880<br>Transponders: Dual Honeywell XS-852B<br>FMS/GPS: Dual Universal UNS-1ESPW<br>Terrain Avoidance: Honeywell Mark V<br>Collision Avoidance: ACSS TCAS 2000<br>Telephone: Aircell ST-3100<br>Flight Data Recorder: Honeywell SSFRD                                                                                     |
| Add'l Features | AVANCE L3 WiFi<br>Single-Point Refueling<br>Externally Serviceable Lav<br>ADS-B Out<br>Deluxe Aft Vanity<br>Microwave Oven                                                                                                                                                                                                                                                                                                                                                                                                                                                      |
| Exterior       | Overall white with black and green stripes. Redone in 2015.                                                                                                                                                                                                                                                                                                                                                                                                                                                                                                                     |
| Interior       | Eight-Passenger interior in a center club configuration. Two large executive writing tables<br>in the club configuration and two small executive writing tables for the two fwd facing aft<br>seats. A belted seat is located across from the Lav. The vanity includes numerous storage<br>drawers and a sink. There is a single forward side facing seat across from main entrance<br>door. Forward cabin has a large galley on the left side of the aircraft and a large forward<br>storage closet on the right. Galley includes numerous storage areas and a microwave oven. |