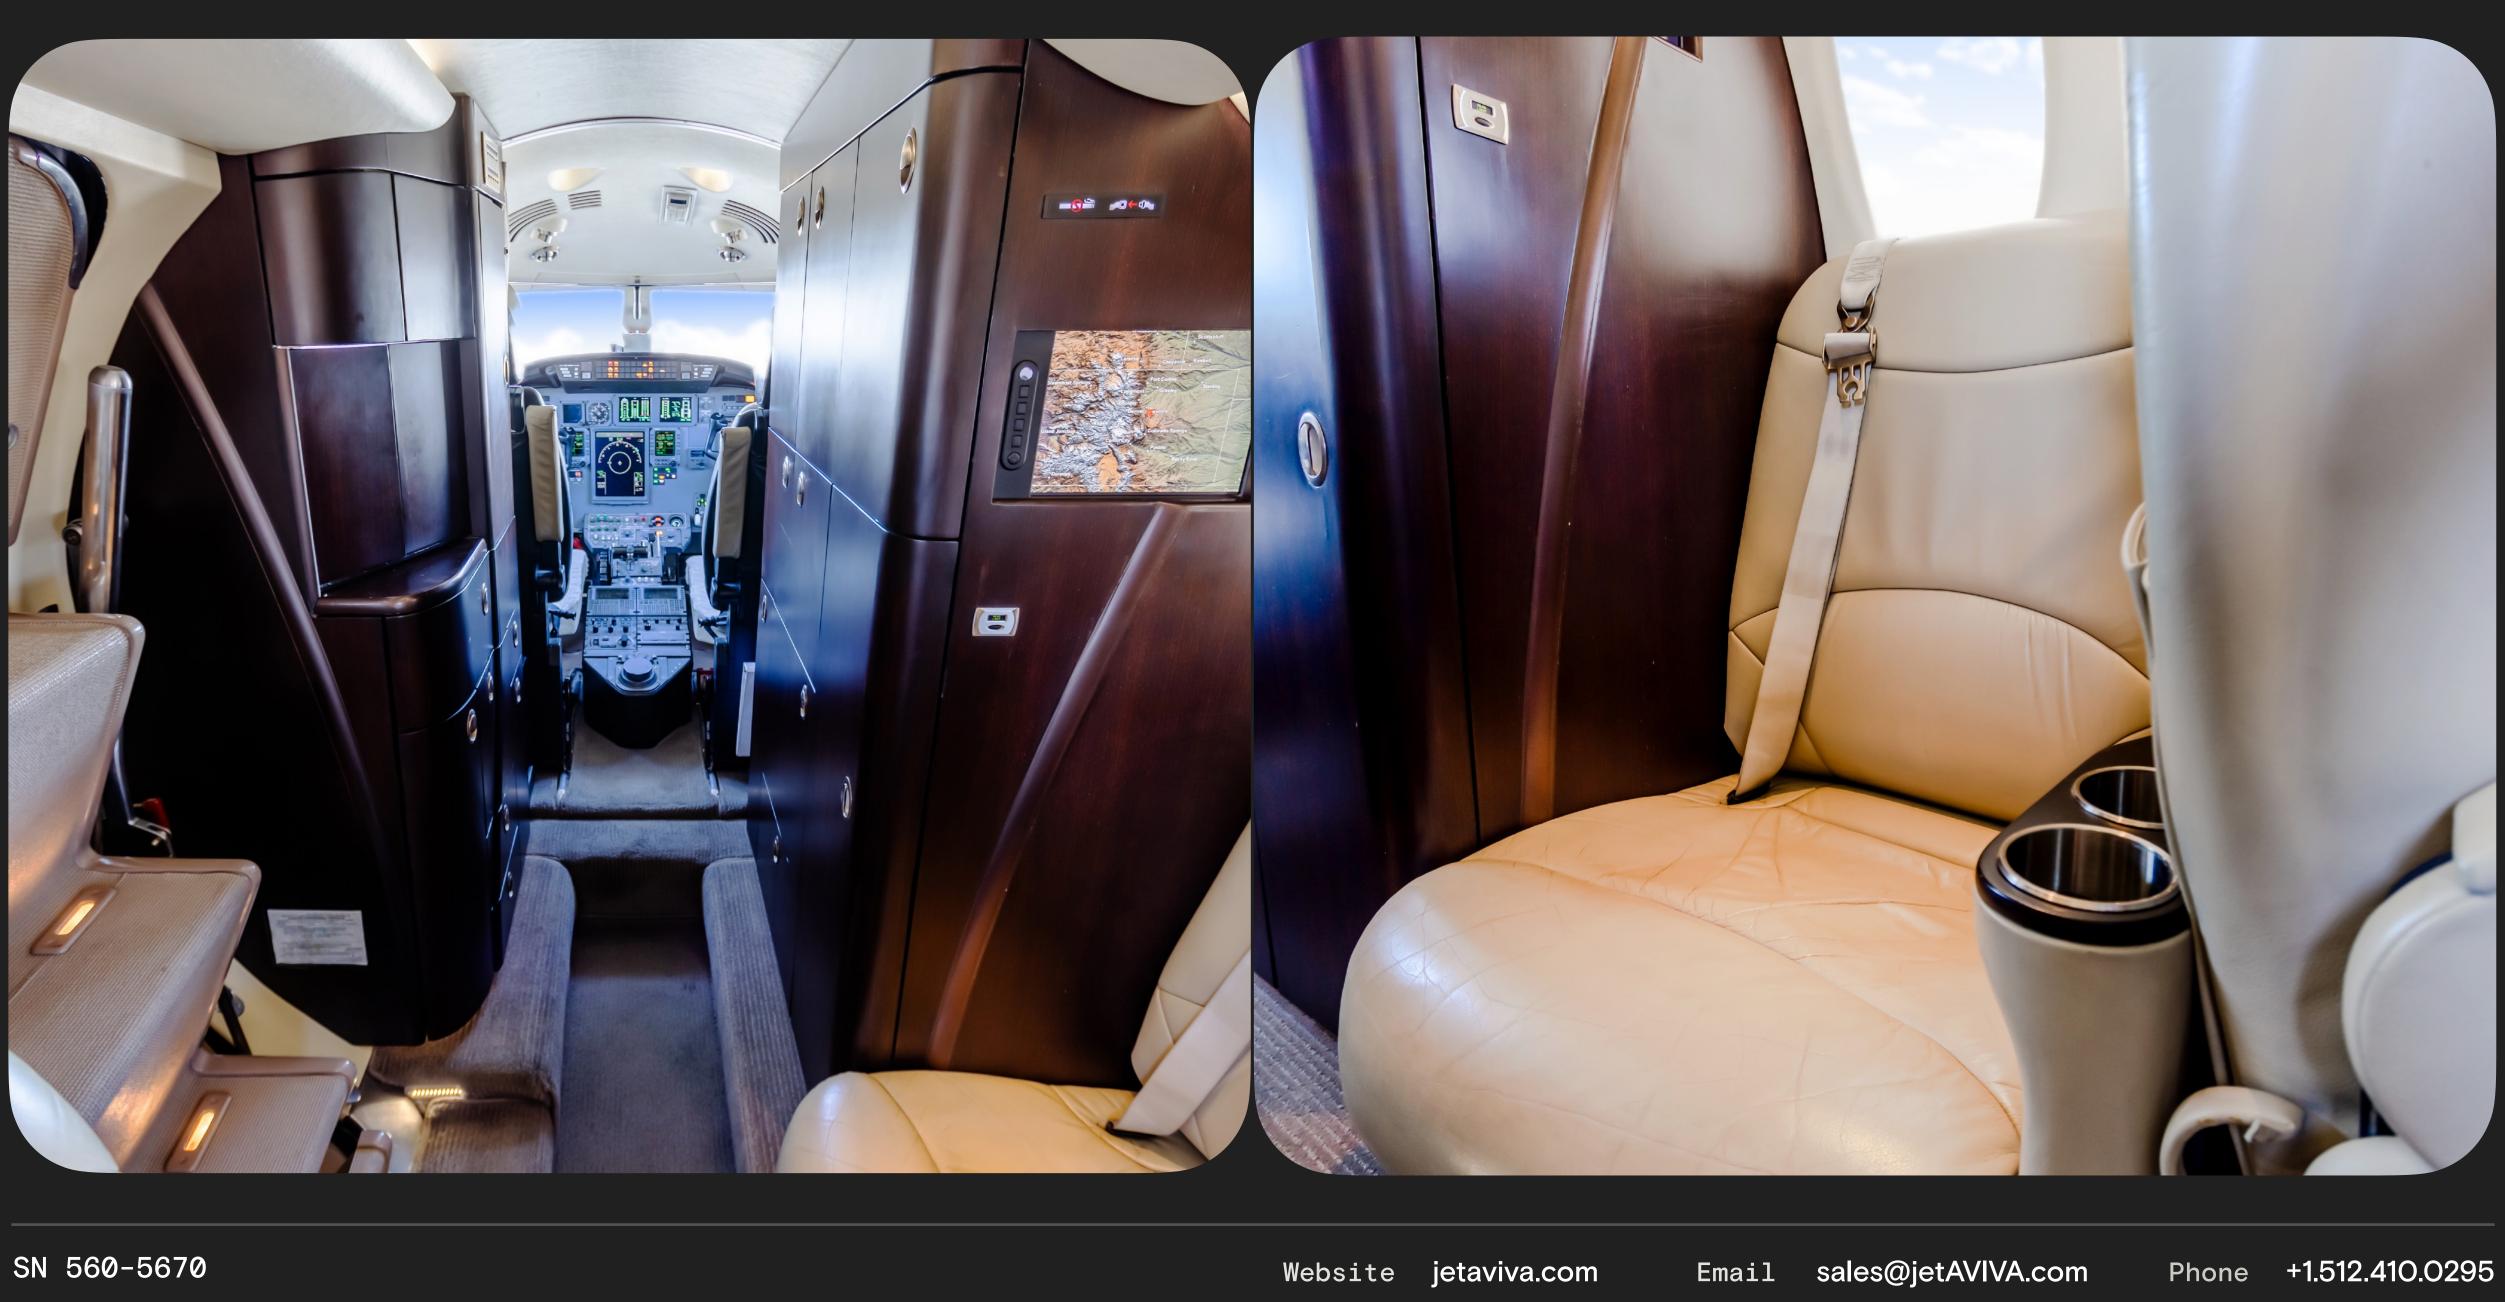

#### Specs

| Airframe       | 2006 Airframe<br>6,528 Hours Total Time<br>4,365 Cycles Since New                                                                                                                                                                                                                                                                                                                                                                                                                                                                                                               |
|----------------|---------------------------------------------------------------------------------------------------------------------------------------------------------------------------------------------------------------------------------------------------------------------------------------------------------------------------------------------------------------------------------------------------------------------------------------------------------------------------------------------------------------------------------------------------------------------------------|
| Engines        | E1: 6,152.1 Hrs / 4,137 Cycles<br>E2: 6,445.9 Hrs / 4,606 Cycles<br>Engines enrolled on JSSI 100%                                                                                                                                                                                                                                                                                                                                                                                                                                                                               |
| APU            | 3,313.7 Hours Total Time                                                                                                                                                                                                                                                                                                                                                                                                                                                                                                                                                        |
| Avionics       | Honeywell Primus P-1000 Avionics Suite<br>Comm: Dual Honeywell RCZ-833K<br>Nav: Dual Honeywell RNZ 850<br>ADF: Dual Honeywell DF-850<br>ELT: Artex 110-4 406 MHZ<br>CVR: FA2100<br>DME: Dual Allied Signal DM-441B<br>Weather Radar: Honeywell Primus 880<br>Transponders: Dual Honeywell XS-852B<br>FMS/GPS: Dual Universal UNS-1ESPW<br>Terrain Avoidance: Honeywell Mark V<br>Collision Avoidance: ACSS TCAS 2000<br>Telephone: Aircell ST-3100<br>Flight Data Recorder: Honeywell SSFRD                                                                                     |
| Add'l Features | AVANCE L3 WiFi<br>Single-Point Refueling<br>Externally Serviceable Lav<br>ADS-B Out<br>Deluxe Aft Vanity<br>Microwave Oven                                                                                                                                                                                                                                                                                                                                                                                                                                                      |
| Exterior       | Overall white with black and green stripes. Redone in 2015.                                                                                                                                                                                                                                                                                                                                                                                                                                                                                                                     |
| Interior       | Eight-Passenger interior in a center club configuration. Two large executive writing tables<br>in the club configuration and two small executive writing tables for the two fwd facing aft<br>seats. A belted seat is located across from the Lav. The vanity includes numerous storage<br>drawers and a sink. There is a single forward side facing seat across from main entrance<br>door. Forward cabin has a large galley on the left side of the aircraft and a large forward<br>storage closet on the right. Galley includes numerous storage areas and a microwave oven. |