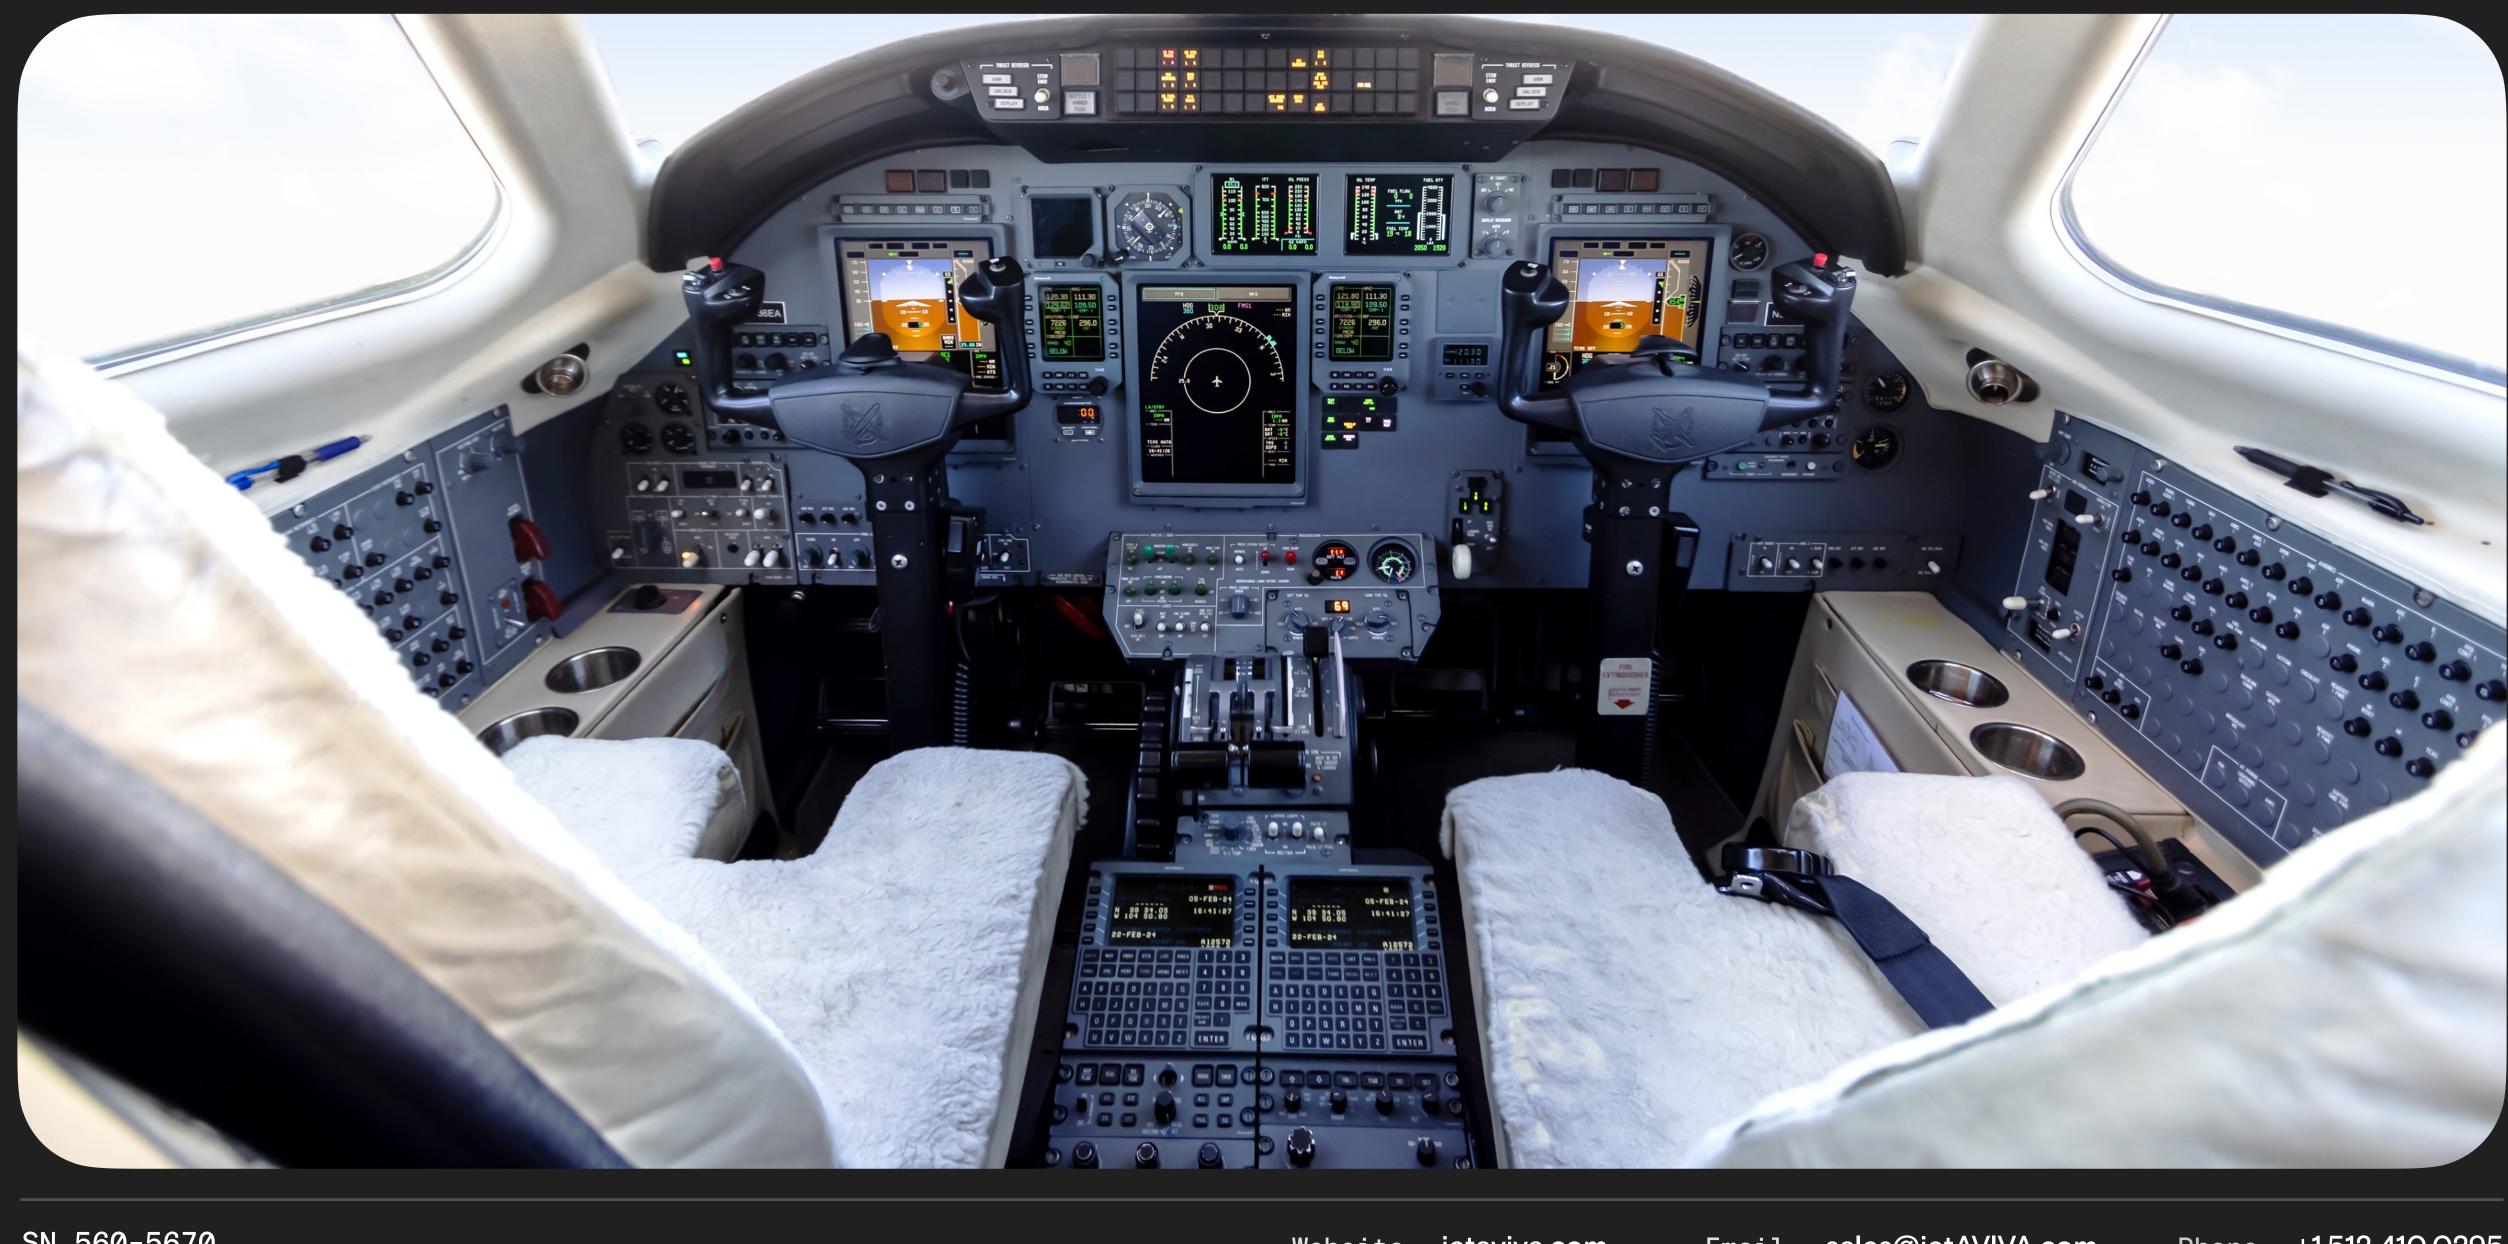

#### Specs

| Airframe       | 2006 Airframe<br>6,528 Hours Total Time<br>4,365 Cycles Since New                                                                                                                                                                                                                                                                                                                                                                                                                                                                                                               |
|----------------|---------------------------------------------------------------------------------------------------------------------------------------------------------------------------------------------------------------------------------------------------------------------------------------------------------------------------------------------------------------------------------------------------------------------------------------------------------------------------------------------------------------------------------------------------------------------------------|
| Engines        | E1: 6,152.1 Hrs / 4,137 Cycles<br>E2: 6,445.9 Hrs / 4,606 Cycles<br>Engines enrolled on JSSI 100%                                                                                                                                                                                                                                                                                                                                                                                                                                                                               |
| APU            | 3,313.7 Hours Total Time                                                                                                                                                                                                                                                                                                                                                                                                                                                                                                                                                        |
| Avionics       | Honeywell Primus P-1000 Avionics Suite<br>Comm: Dual Honeywell RCZ-833K<br>Nav: Dual Honeywell RNZ 850<br>ADF: Dual Honeywell DF-850<br>ELT: Artex 110-4 406 MHZ<br>CVR: FA2100<br>DME: Dual Allied Signal DM-441B<br>Weather Radar: Honeywell Primus 880<br>Transponders: Dual Honeywell XS-852B<br>FMS/GPS: Dual Universal UNS-1ESPW<br>Terrain Avoidance: Honeywell Mark V<br>Collision Avoidance: ACSS TCAS 2000<br>Telephone: Aircell ST-3100<br>Flight Data Recorder: Honeywell SSFRD                                                                                     |
| Add'l Features | AVANCE L3 WiFi<br>Single-Point Refueling<br>Externally Serviceable Lav<br>ADS-B Out<br>Deluxe Aft Vanity<br>Microwave Oven                                                                                                                                                                                                                                                                                                                                                                                                                                                      |
| Exterior       | Overall white with black and green stripes. Redone in 2015.                                                                                                                                                                                                                                                                                                                                                                                                                                                                                                                     |
| Interior       | Eight-Passenger interior in a center club configuration. Two large executive writing tables<br>in the club configuration and two small executive writing tables for the two fwd facing aft<br>seats. A belted seat is located across from the Lav. The vanity includes numerous storage<br>drawers and a sink. There is a single forward side facing seat across from main entrance<br>door. Forward cabin has a large galley on the left side of the aircraft and a large forward<br>storage closet on the right. Galley includes numerous storage areas and a microwave oven. |