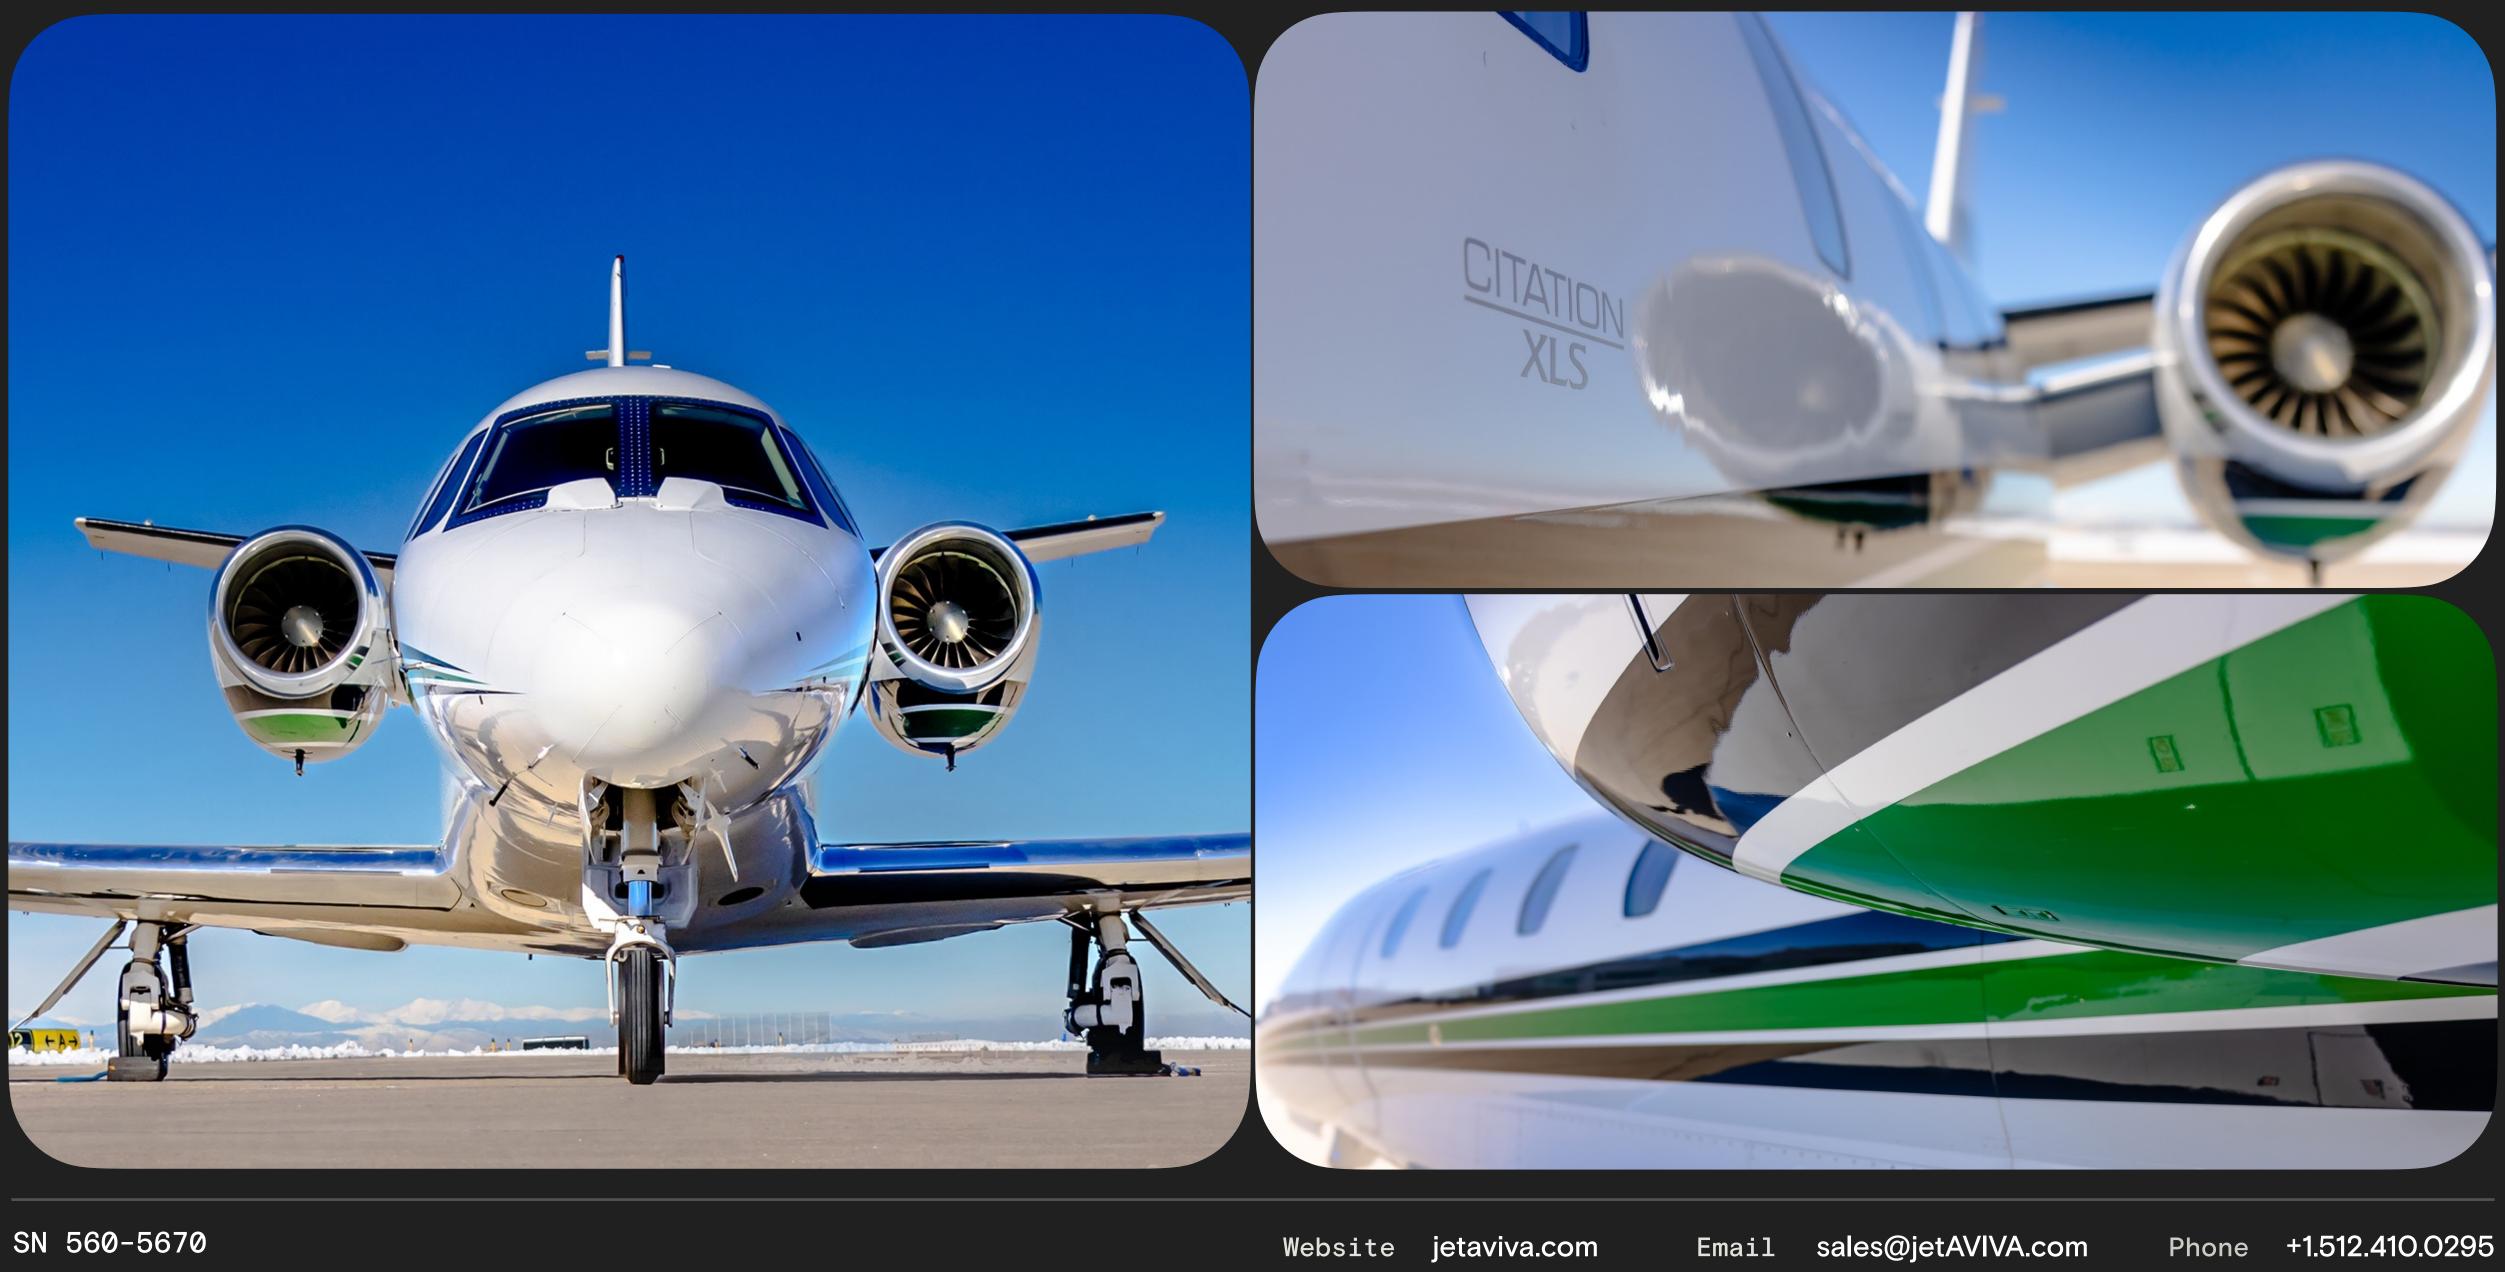

#### Plane Info

Year and Model

2006 Citation XLS

SN

560-5670

Reg

N936EA

Airframe TT

6,528 SNEW

Engine TT

6,152 / 6,446 SNEW

Location

Colorado, USA

#### Specs

| Airframe       | 2006 Airframe<br>6,528 Hours Total Time<br>4,365 Cycles Since New                                                                                                                                                                                                                                                                                                                                                                                                                                                                                                               |
|----------------|---------------------------------------------------------------------------------------------------------------------------------------------------------------------------------------------------------------------------------------------------------------------------------------------------------------------------------------------------------------------------------------------------------------------------------------------------------------------------------------------------------------------------------------------------------------------------------|
| Engines        | E1: 6,152.1 Hrs / 4,137 Cycles<br>E2: 6,445.9 Hrs / 4,606 Cycles<br>Engines enrolled on JSSI 100%                                                                                                                                                                                                                                                                                                                                                                                                                                                                               |
| APU            | 3,313.7 Hours Total Time                                                                                                                                                                                                                                                                                                                                                                                                                                                                                                                                                        |
| Avionics       | Honeywell Primus P-1000 Avionics Suite<br>Comm: Dual Honeywell RCZ-833K<br>Nav: Dual Honeywell RNZ 850<br>ADF: Dual Honeywell DF-850<br>ELT: Artex 110-4 406 MHZ<br>CVR: FA2100<br>DME: Dual Allied Signal DM-441B<br>Weather Radar: Honeywell Primus 880<br>Transponders: Dual Honeywell XS-852B<br>FMS/GPS: Dual Universal UNS-1ESPW<br>Terrain Avoidance: Honeywell Mark V<br>Collision Avoidance: ACSS TCAS 2000<br>Telephone: Aircell ST-3100<br>Flight Data Recorder: Honeywell SSFRD                                                                                     |
| Add'l Features | AVANCE L3 WiFi<br>Single-Point Refueling<br>Externally Serviceable Lav<br>ADS-B Out<br>Deluxe Aft Vanity<br>Microwave Oven                                                                                                                                                                                                                                                                                                                                                                                                                                                      |
| Exterior       | Overall white with black and green stripes. Redone in 2015.                                                                                                                                                                                                                                                                                                                                                                                                                                                                                                                     |
| Interior       | Eight-Passenger interior in a center club configuration. Two large executive writing tables<br>in the club configuration and two small executive writing tables for the two fwd facing aft<br>seats. A belted seat is located across from the Lav. The vanity includes numerous storage<br>drawers and a sink. There is a single forward side facing seat across from main entrance<br>door. Forward cabin has a large galley on the left side of the aircraft and a large forward<br>storage closet on the right. Galley includes numerous storage areas and a microwave oven. |