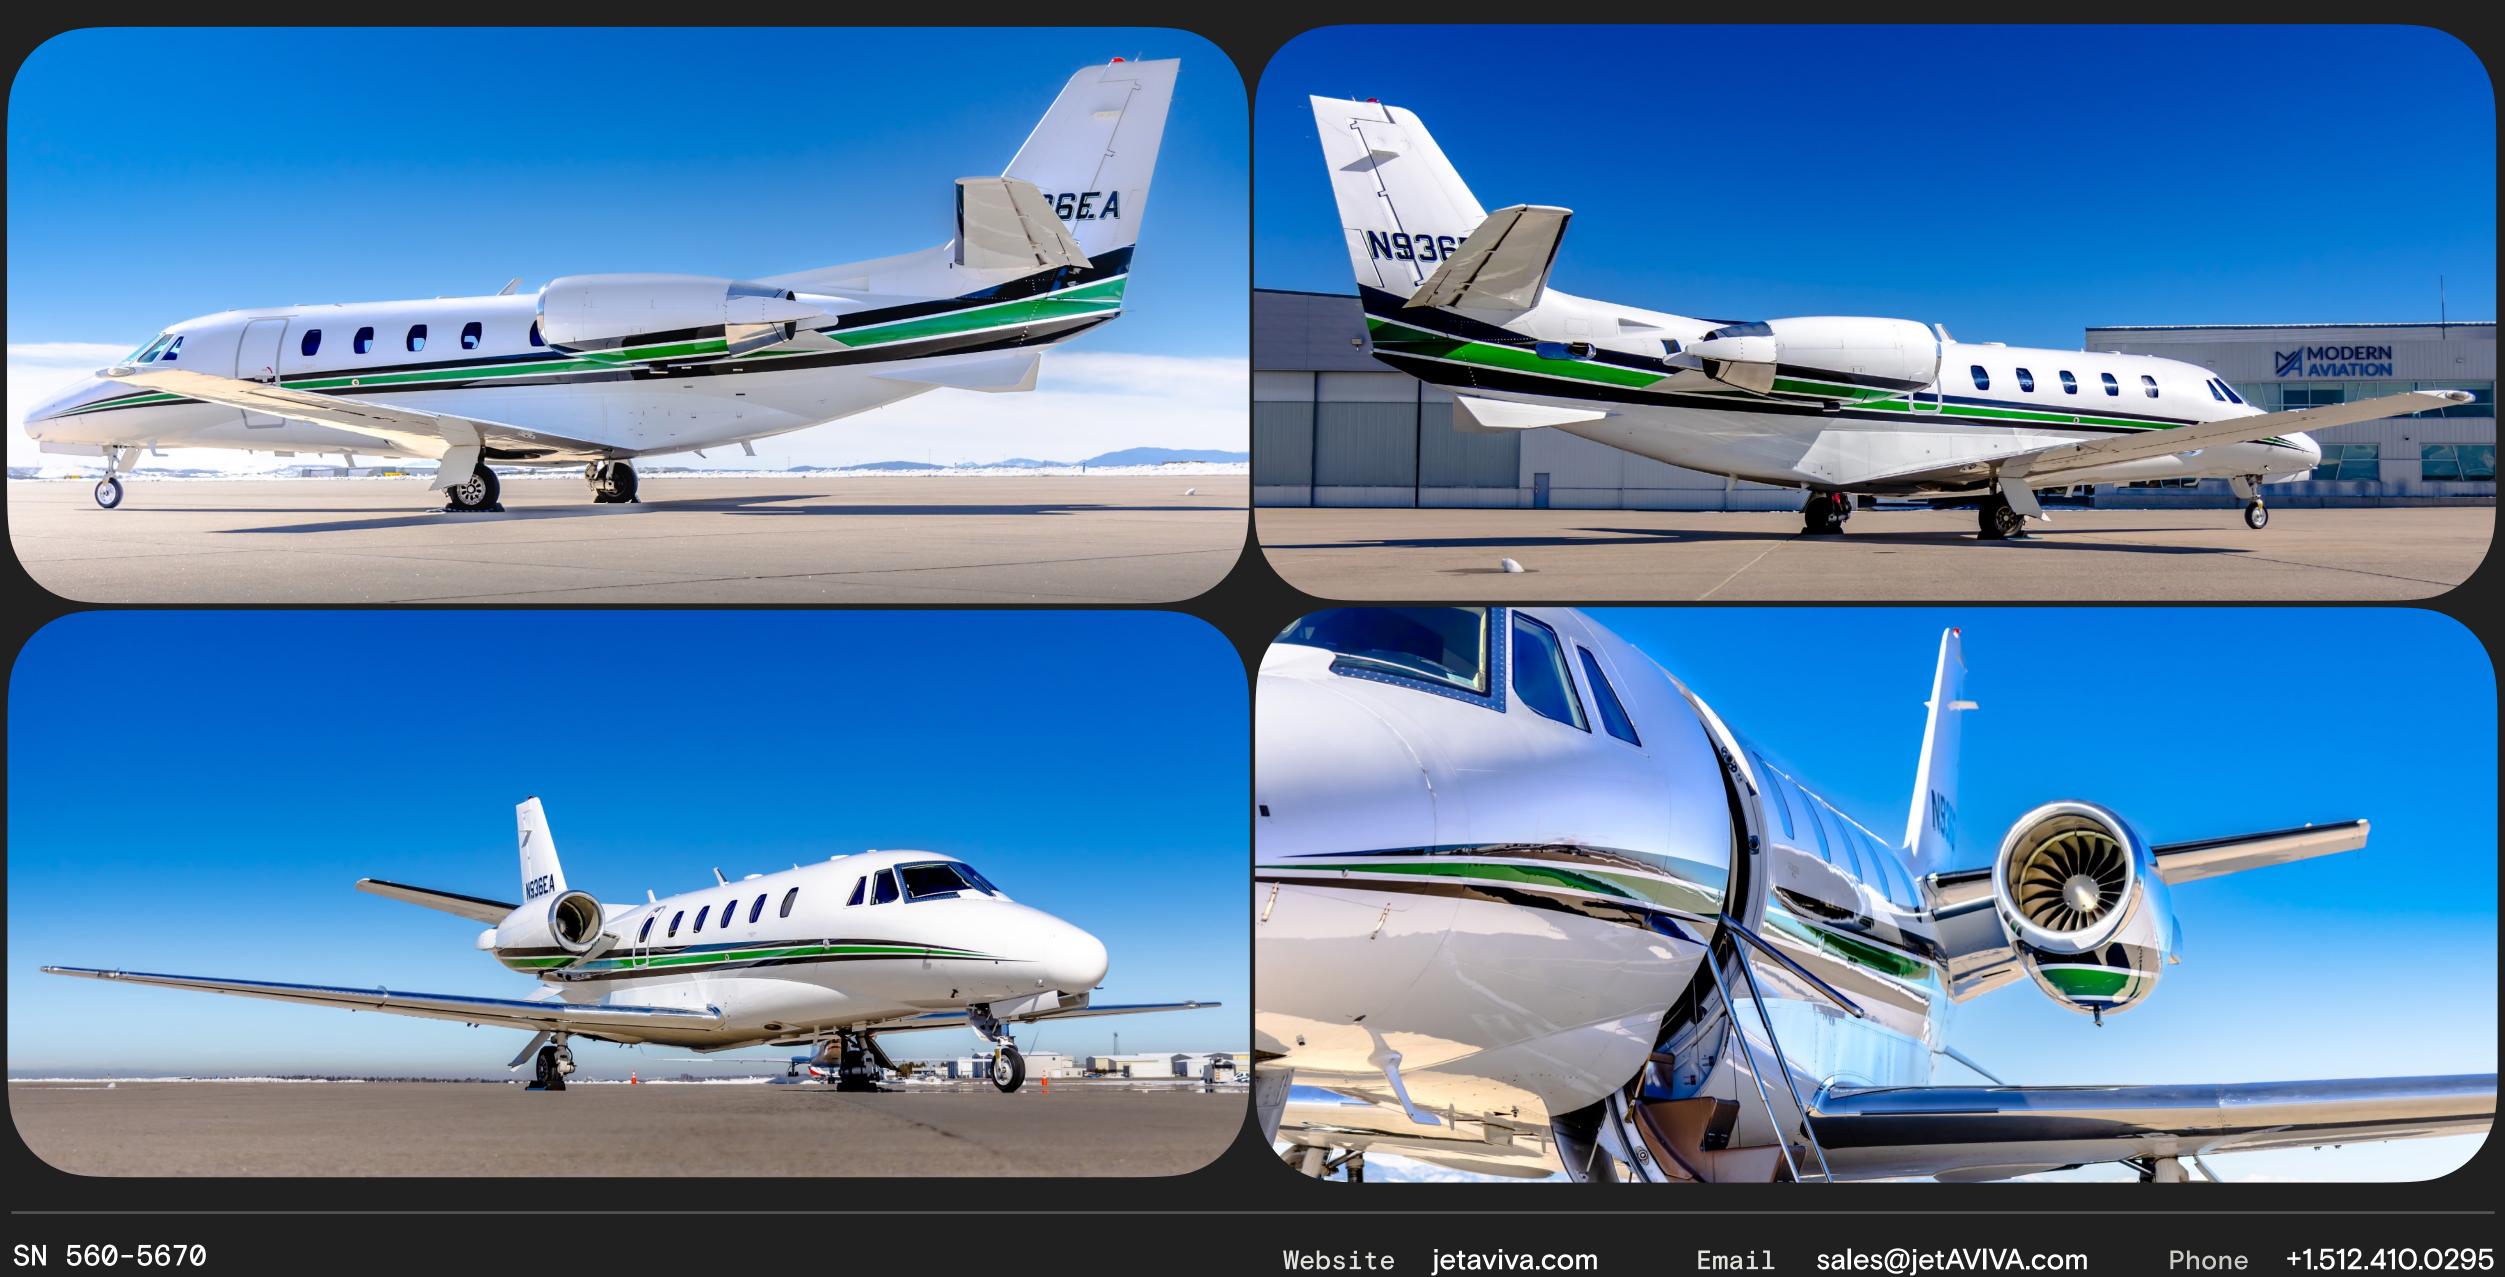

#### Plane Info

Year and Model

2006 Citation XLS

SN

560-5670

Reg

N936EA

Airframe TT

6,528 SNEW

Engine TT

6,152 / 6,446 SNEW

Location

Colorado, USA

#### Specs

| Airframe       | 2006 Airframe<br>6,528 Hours Total Time<br>4,365 Cycles Since New                                                                                                                                                                                                                                                                                                                                                                                                                                                                                                               |
|----------------|---------------------------------------------------------------------------------------------------------------------------------------------------------------------------------------------------------------------------------------------------------------------------------------------------------------------------------------------------------------------------------------------------------------------------------------------------------------------------------------------------------------------------------------------------------------------------------|
| Engines        | E1: 6,152.1 Hrs / 4,137 Cycles<br>E2: 6,445.9 Hrs / 4,606 Cycles<br>Engines enrolled on JSSI 100%                                                                                                                                                                                                                                                                                                                                                                                                                                                                               |
| APU            | 3,313.7 Hours Total Time                                                                                                                                                                                                                                                                                                                                                                                                                                                                                                                                                        |
| Avionics       | Honeywell Primus P-1000 Avionics Suite<br>Comm: Dual Honeywell RCZ-833K<br>Nav: Dual Honeywell RNZ 850<br>ADF: Dual Honeywell DF-850<br>ELT: Artex 110-4 406 MHZ<br>CVR: FA2100<br>DME: Dual Allied Signal DM-441B<br>Weather Radar: Honeywell Primus 880<br>Transponders: Dual Honeywell XS-852B<br>FMS/GPS: Dual Universal UNS-1ESPW<br>Terrain Avoidance: Honeywell Mark V<br>Collision Avoidance: ACSS TCAS 2000<br>Telephone: Aircell ST-3100<br>Flight Data Recorder: Honeywell SSFRD                                                                                     |
| Add'l Features | AVANCE L3 WiFi<br>Single-Point Refueling<br>Externally Serviceable Lav<br>ADS-B Out<br>Deluxe Aft Vanity<br>Microwave Oven                                                                                                                                                                                                                                                                                                                                                                                                                                                      |
| Exterior       | Overall white with black and green stripes. Redone in 2015.                                                                                                                                                                                                                                                                                                                                                                                                                                                                                                                     |
| Interior       | Eight-Passenger interior in a center club configuration. Two large executive writing tables<br>in the club configuration and two small executive writing tables for the two fwd facing aft<br>seats. A belted seat is located across from the Lav. The vanity includes numerous storage<br>drawers and a sink. There is a single forward side facing seat across from main entrance<br>door. Forward cabin has a large galley on the left side of the aircraft and a large forward<br>storage closet on the right. Galley includes numerous storage areas and a microwave oven. |