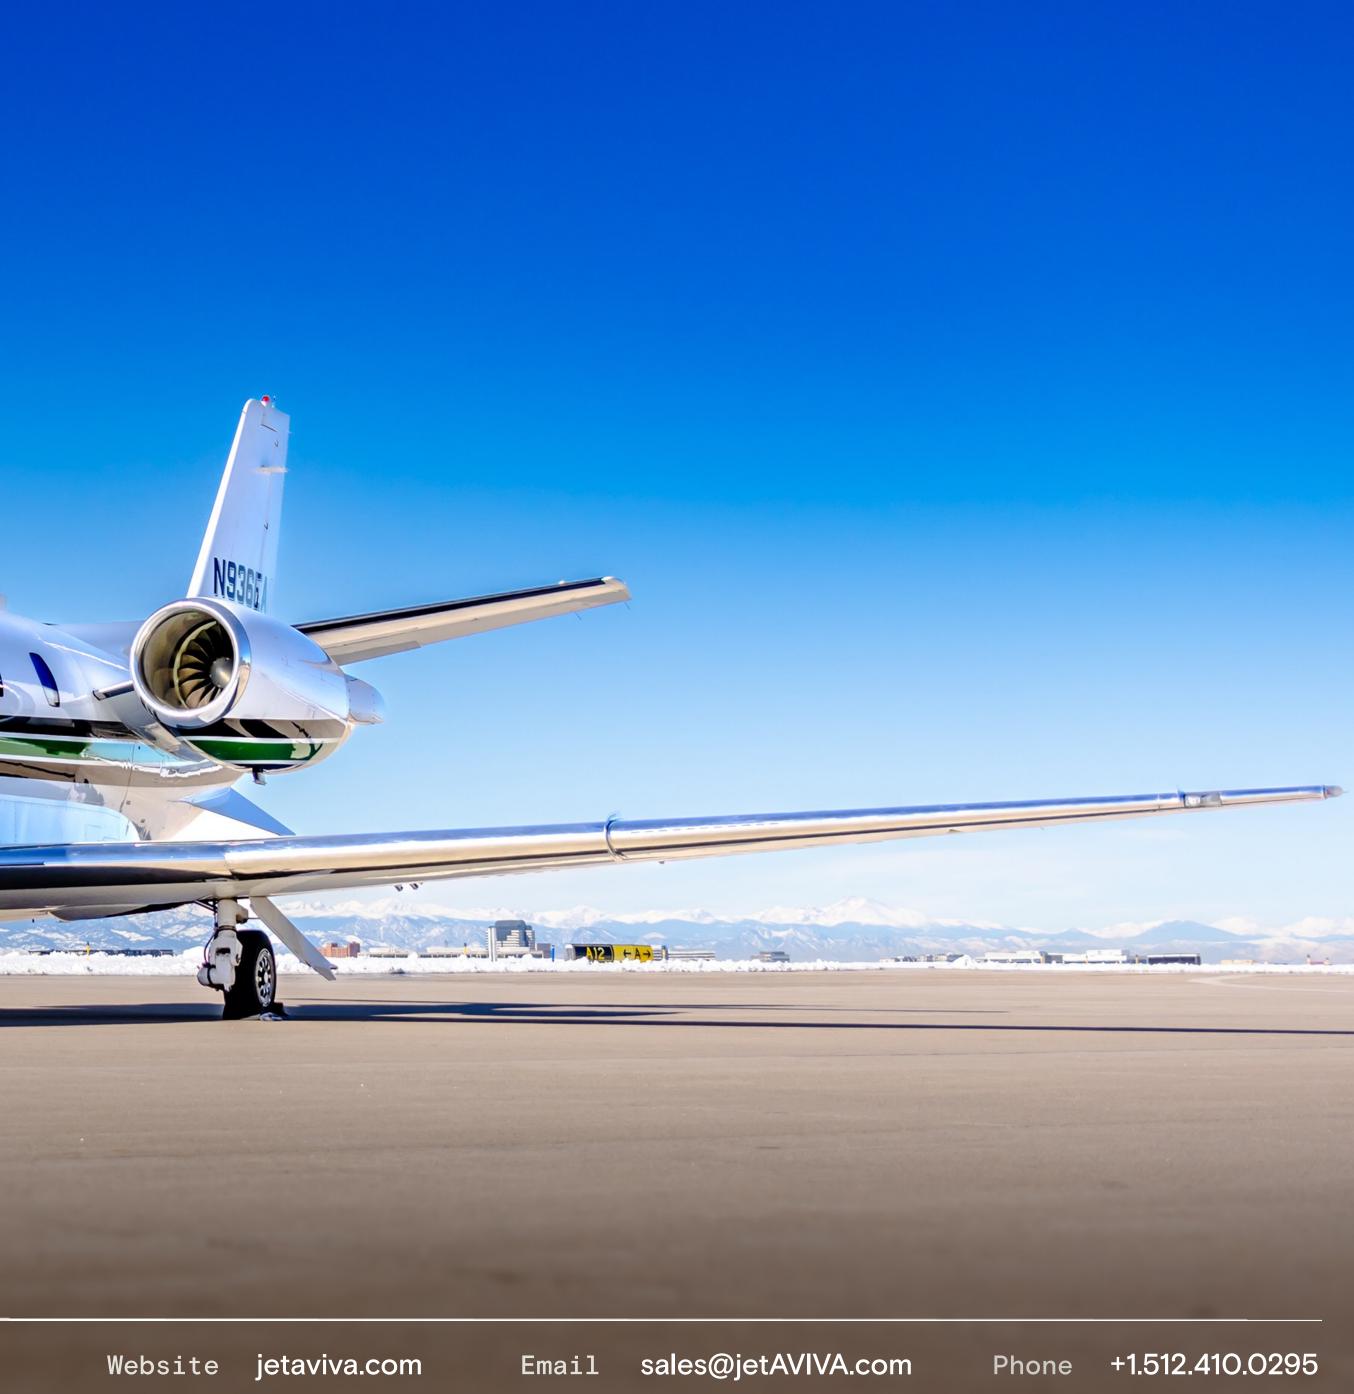

#### Plane Info

Year and Model

2006 Citation XLS

SN

560-5670

Reg

N936EA

Airframe TT

6,528 SNEW

Engine TT

6,152 / 6,446 SNEW

Location

Colorado, USA

#### Specs

| Airframe       | 2006 Airframe<br>6,528 Hours Total Time<br>4,365 Cycles Since New                                                                                                                                                                                                                                                                                                                                                                                                                                                                                                               |
|----------------|---------------------------------------------------------------------------------------------------------------------------------------------------------------------------------------------------------------------------------------------------------------------------------------------------------------------------------------------------------------------------------------------------------------------------------------------------------------------------------------------------------------------------------------------------------------------------------|
| Engines        | E1: 6,152.1 Hrs / 4,137 Cycles<br>E2: 6,445.9 Hrs / 4,606 Cycles<br>Engines enrolled on JSSI 100%                                                                                                                                                                                                                                                                                                                                                                                                                                                                               |
| APU            | 3,313.7 Hours Total Time                                                                                                                                                                                                                                                                                                                                                                                                                                                                                                                                                        |
| Avionics       | Honeywell Primus P-1000 Avionics Suite<br>Comm: Dual Honeywell RCZ-833K<br>Nav: Dual Honeywell RNZ 850<br>ADF: Dual Honeywell DF-850<br>ELT: Artex 110-4 406 MHZ<br>CVR: FA2100<br>DME: Dual Allied Signal DM-441B<br>Weather Radar: Honeywell Primus 880<br>Transponders: Dual Honeywell XS-852B<br>FMS/GPS: Dual Universal UNS-1ESPW<br>Terrain Avoidance: Honeywell Mark V<br>Collision Avoidance: ACSS TCAS 2000<br>Telephone: Aircell ST-3100<br>Flight Data Recorder: Honeywell SSFRD                                                                                     |
| Add'l Features | AVANCE L3 WiFi<br>Single-Point Refueling<br>Externally Serviceable Lav<br>ADS-B Out<br>Deluxe Aft Vanity<br>Microwave Oven                                                                                                                                                                                                                                                                                                                                                                                                                                                      |
| Exterior       | Overall white with black and green stripes. Redone in 2015.                                                                                                                                                                                                                                                                                                                                                                                                                                                                                                                     |
| Interior       | Eight-Passenger interior in a center club configuration. Two large executive writing tables<br>in the club configuration and two small executive writing tables for the two fwd facing aft<br>seats. A belted seat is located across from the Lav. The vanity includes numerous storage<br>drawers and a sink. There is a single forward side facing seat across from main entrance<br>door. Forward cabin has a large galley on the left side of the aircraft and a large forward<br>storage closet on the right. Galley includes numerous storage areas and a microwave oven. |