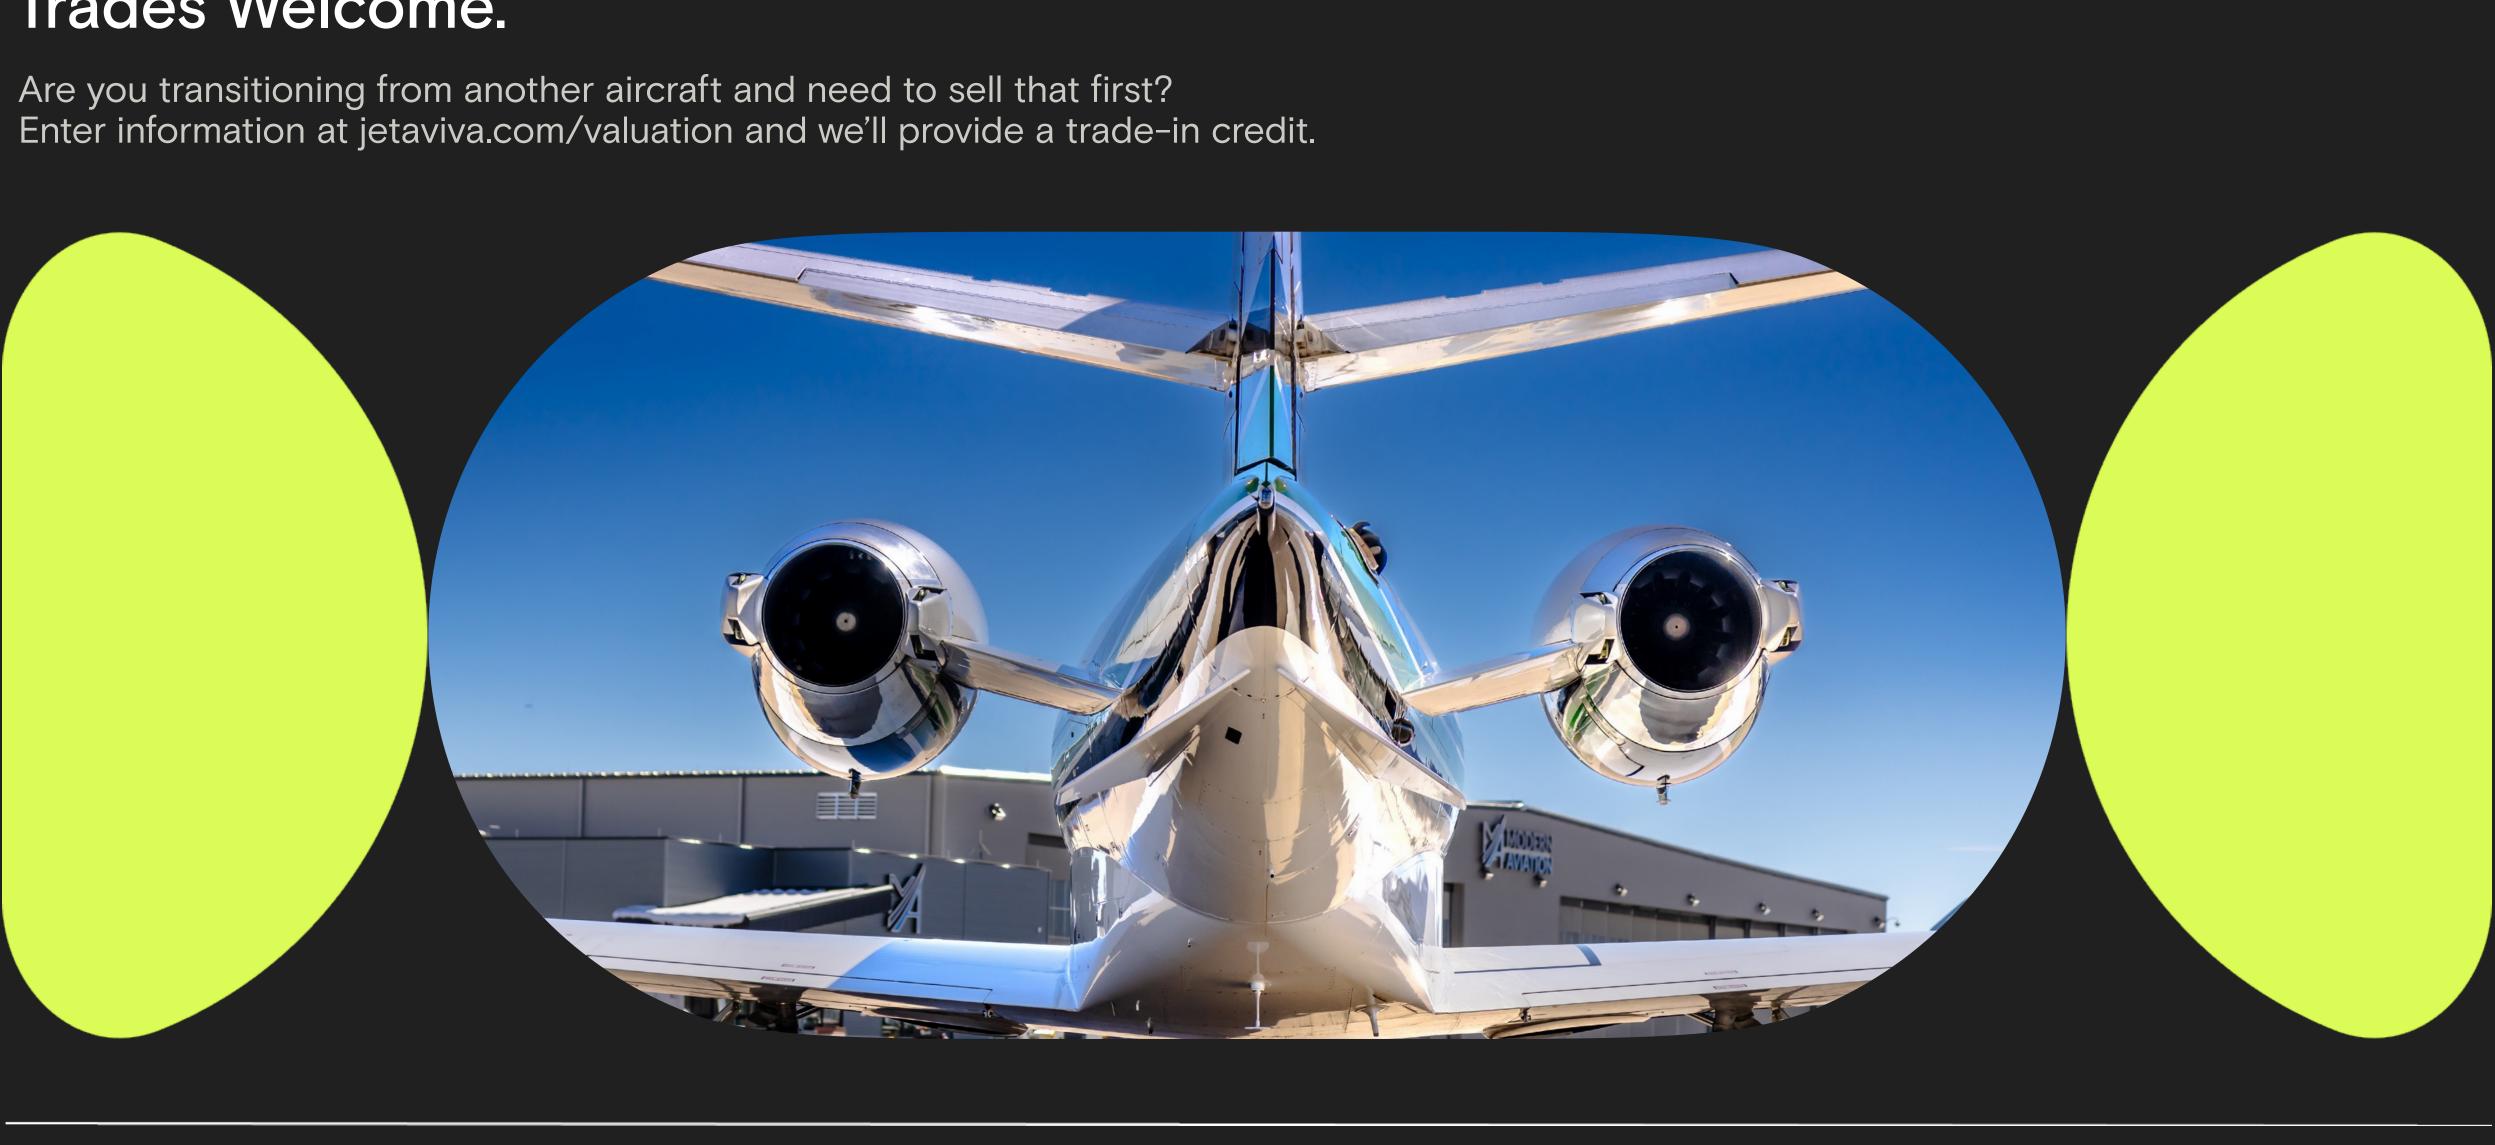

|
| Interior       | Eight-Passenger interior in a center club configuration. Two large executive writing tables<br>in the club configuration and two small executive writing tables for the two fwd facing aft<br>seats. A belted seat is located across from the Lav. The vanity includes numerous storage<br>drawers and a sink. There is a single forward side facing seat across from main entrance<br>door. Forward cabin has a large galley on the left side of the aircraft and a large forward<br>storage closet on the right. Galley includes numerous storage areas and a microwave oven. |























Website jetaviva.com

Email sales@jetAVIVA.com Phone +1.512.410.0295



#### Trades Welcome.