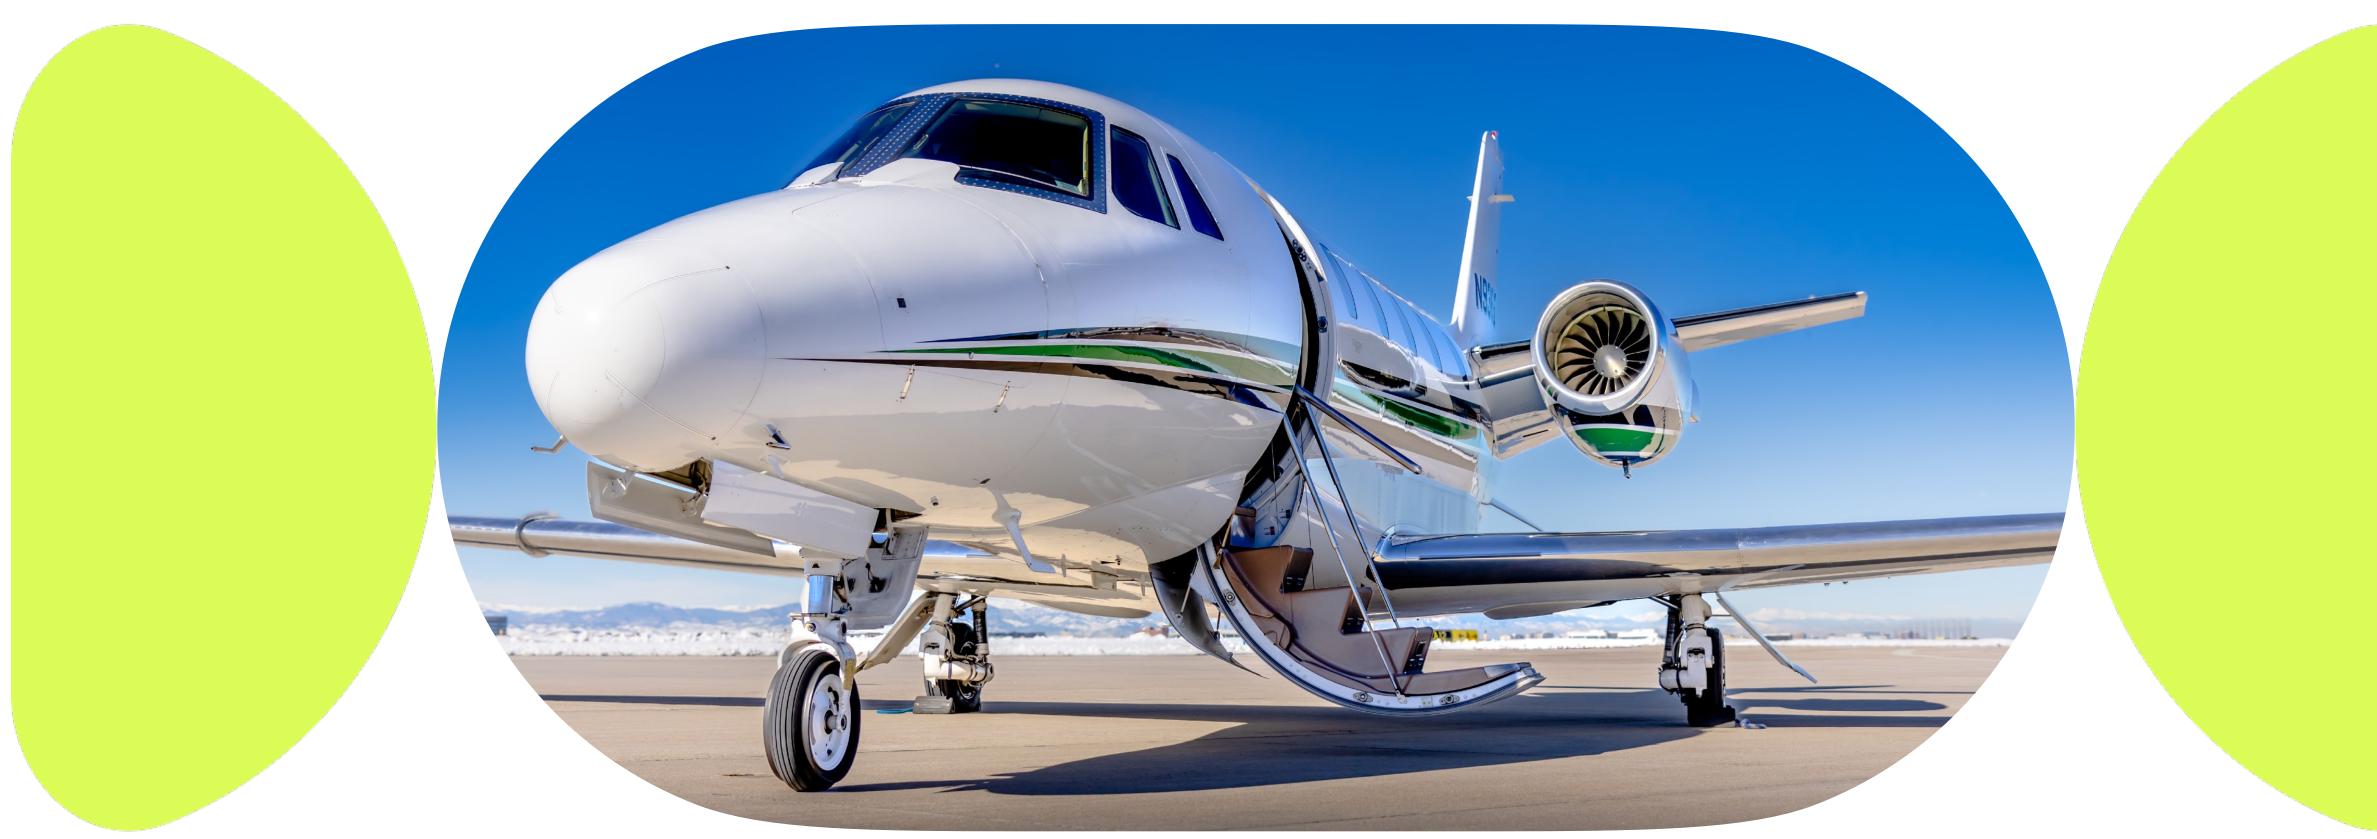

#### Specs

| Airframe       | 2006 Airframe<br>6,528 Hours Total Time<br>4,365 Cycles Since New                                                                                                                                                                                                                                                                                                                                                                                                                                                                                                               |
|----------------|---------------------------------------------------------------------------------------------------------------------------------------------------------------------------------------------------------------------------------------------------------------------------------------------------------------------------------------------------------------------------------------------------------------------------------------------------------------------------------------------------------------------------------------------------------------------------------|
| Engines        | E1: 6,152.1 Hrs / 4,137 Cycles<br>E2: 6,445.9 Hrs / 4,606 Cycles<br>Engines enrolled on JSSI 100%                                                                                                                                                                                                                                                                                                                                                                                                                                                                               |
| APU            | 3,313.7 Hours Total Time                                                                                                                                                                                                                                                                                                                                                                                                                                                                                                                                                        |
| Avionics       | Honeywell Primus P-1000 Avionics Suite<br>Comm: Dual Honeywell RCZ-833K<br>Nav: Dual Honeywell RNZ 850<br>ADF: Dual Honeywell DF-850<br>ELT: Artex 110-4 406 MHZ<br>CVR: FA2100<br>DME: Dual Allied Signal DM-441B<br>Weather Radar: Honeywell Primus 880<br>Transponders: Dual Honeywell XS-852B<br>FMS/GPS: Dual Universal UNS-1ESPW<br>Terrain Avoidance: Honeywell Mark V<br>Collision Avoidance: ACSS TCAS 2000<br>Telephone: Aircell ST-3100<br>Flight Data Recorder: Honeywell SSFRD                                                                                     |
| Add'l Features | AVANCE L3 WiFi<br>Single-Point Refueling<br>Externally Serviceable Lav<br>ADS-B Out<br>Deluxe Aft Vanity<br>Microwave Oven                                                                                                                                                                                                                                                                                                                                                                                                                                                      |
| Exterior       | Overall white with black and green stripes. Redone in 2015.                                                                                                                                                                                                                                                                                                                                                                                                                                                                                                                     |
| Interior       | Eight-Passenger interior in a center club configuration. Two large executive writing tables<br>in the club configuration and two small executive writing tables for the two fwd facing aft<br>seats. A belted seat is located across from the Lav. The vanity includes numerous storage<br>drawers and a sink. There is a single forward side facing seat across from main entrance<br>door. Forward cabin has a large galley on the left side of the aircraft and a large forward<br>storage closet on the right. Galley includes numerous storage areas and a microwave oven. |