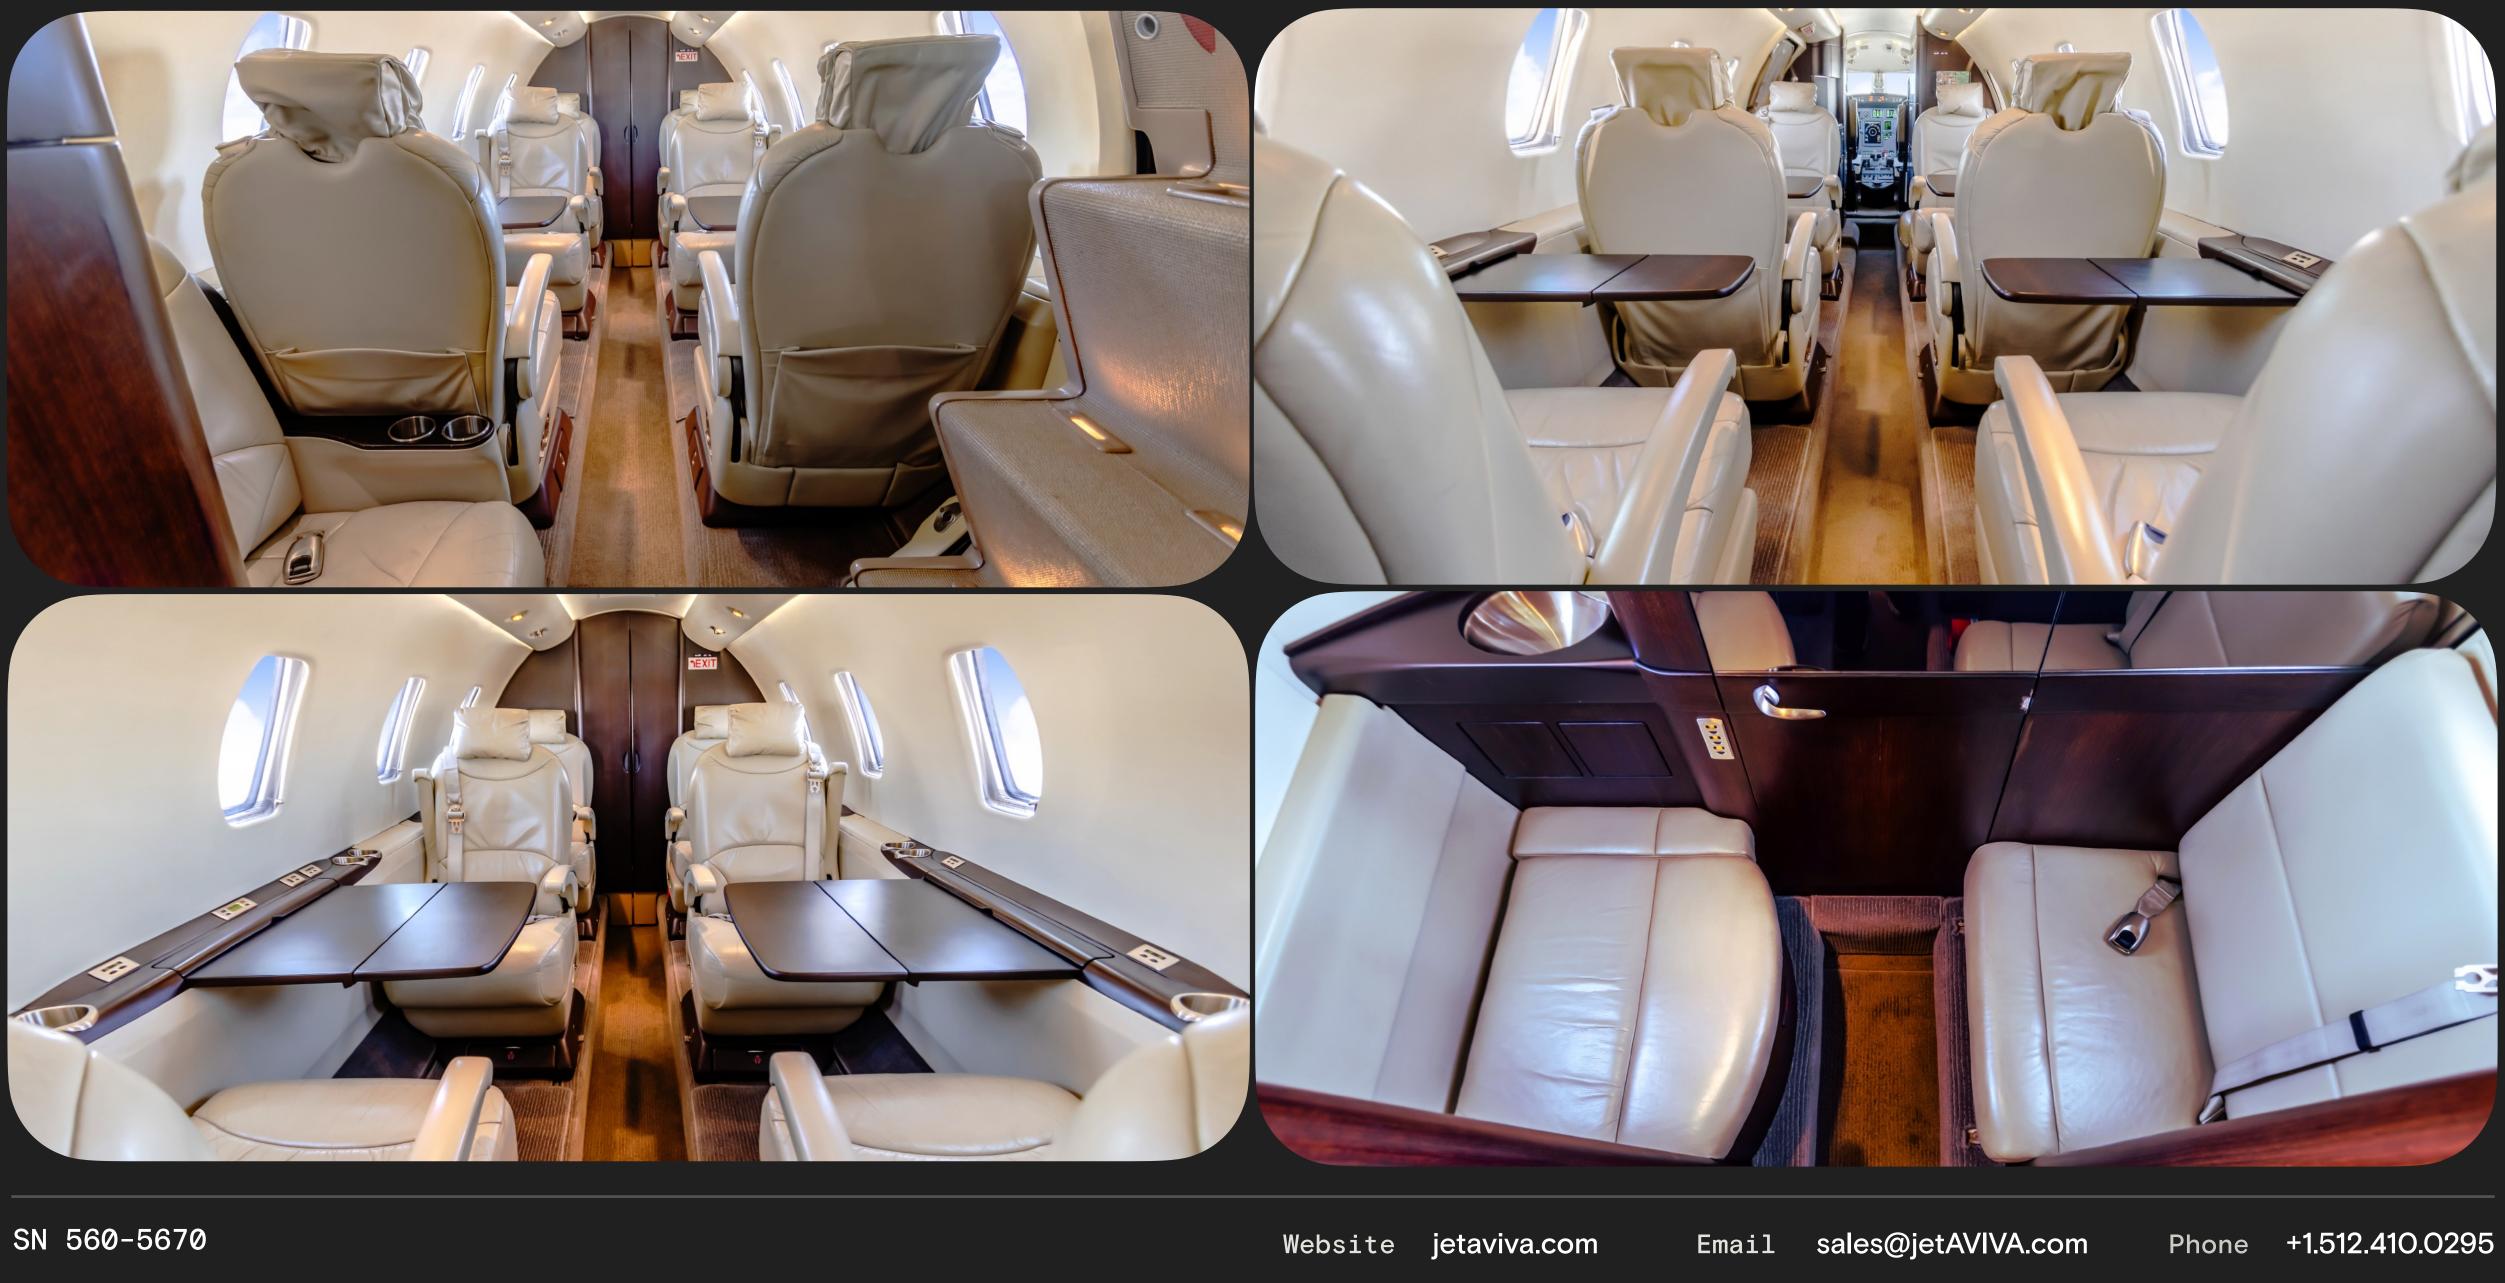

#### Specs

| Airframe       | 2006 Airframe<br>6,528 Hours Total Time<br>4,365 Cycles Since New                                                                                                                                                                                                                                                                                                                                                                                                                                                                                                               |
|----------------|---------------------------------------------------------------------------------------------------------------------------------------------------------------------------------------------------------------------------------------------------------------------------------------------------------------------------------------------------------------------------------------------------------------------------------------------------------------------------------------------------------------------------------------------------------------------------------|
| Engines        | E1: 6,152.1 Hrs / 4,137 Cycles<br>E2: 6,445.9 Hrs / 4,606 Cycles<br>Engines enrolled on JSSI 100%                                                                                                                                                                                                                                                                                                                                                                                                                                                                               |
| APU            | 3,313.7 Hours Total Time                                                                                                                                                                                                                                                                                                                                                                                                                                                                                                                                                        |
| Avionics       | Honeywell Primus P-1000 Avionics Suite<br>Comm: Dual Honeywell RCZ-833K<br>Nav: Dual Honeywell RNZ 850<br>ADF: Dual Honeywell DF-850<br>ELT: Artex 110-4 406 MHZ<br>CVR: FA2100<br>DME: Dual Allied Signal DM-441B<br>Weather Radar: Honeywell Primus 880<br>Transponders: Dual Honeywell XS-852B<br>FMS/GPS: Dual Universal UNS-1ESPW<br>Terrain Avoidance: Honeywell Mark V<br>Collision Avoidance: ACSS TCAS 2000<br>Telephone: Aircell ST-3100<br>Flight Data Recorder: Honeywell SSFRD                                                                                     |
| Add'l Features | AVANCE L3 WiFi<br>Single-Point Refueling<br>Externally Serviceable Lav<br>ADS-B Out<br>Deluxe Aft Vanity<br>Microwave Oven                                                                                                                                                                                                                                                                                                                                                                                                                                                      |
| Exterior       | Overall white with black and green stripes. Redone in 2015.                                                                                                                                                                                                                                                                                                                                                                                                                                                                                                                     |
| Interior       | Eight-Passenger interior in a center club configuration. Two large executive writing tables<br>in the club configuration and two small executive writing tables for the two fwd facing aft<br>seats. A belted seat is located across from the Lav. The vanity includes numerous storage<br>drawers and a sink. There is a single forward side facing seat across from main entrance<br>door. Forward cabin has a large galley on the left side of the aircraft and a large forward<br>storage closet on the right. Galley includes numerous storage areas and a microwave oven. |