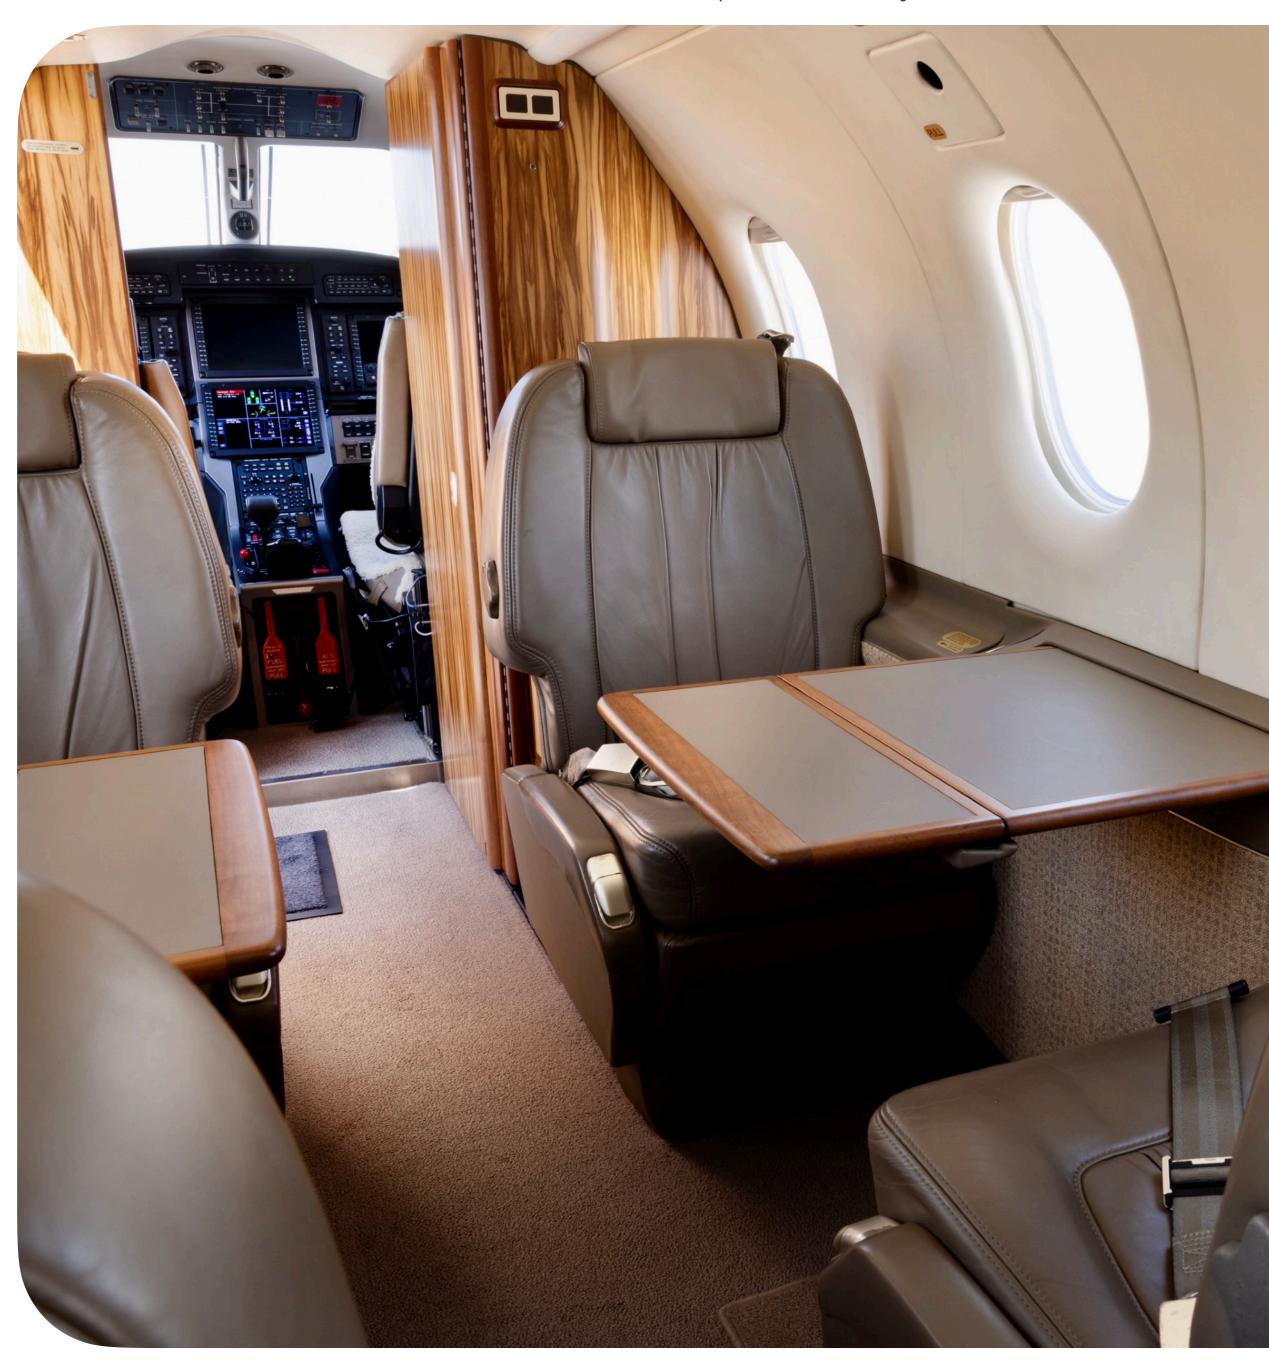

## Specs

| Airframe           | 2008 Airframe                                      |  |
|--------------------|----------------------------------------------------|--|
| ATITIAIIIE         | 2,815 Hours TTAF                                   |  |
| Engine             | Pratt & Whitney PT6A-67P                           |  |
|                    | 2,815 Hours SNEW                                   |  |
| Propeller          | Hartzell Four-Blade Propeller                      |  |
| Avionics           | Honeywell Primus Apex Avionics Suite               |  |
|                    | Flight Management System (FMS)                     |  |
|                    | Connected Flight Deck (CFD)                        |  |
|                    | Cursor Control Device (CCD)                        |  |
|                    | Stormscope (WX500)                                 |  |
|                    | Four 10.4" Flat Panels                             |  |
|                    | Dual Mode S ADS-B Out Transponders                 |  |
|                    | Coupled VNAV                                       |  |
|                    | TCAS I & TAWS                                      |  |
|                    | Honeywell Chartlink - Jepp Chart Display           |  |
|                    | WAAS/LPV Capability                                |  |
|                    | Dual ADAHRS W/ Air Data                            |  |
|                    | XM Weather                                         |  |
| Add'l Features     | Supplemental Air Conditioning                      |  |
|                    | Pulsing Recognition Lights                         |  |
| Exterior           | White and Gold with Blue and Brown Accent Striping |  |
| Interior           | 6 + 2 Executive Seating                            |  |
|                    | Executive Writing Tables                           |  |
|                    | Refreshment and Storage Cabinets                   |  |
|                    | Lavatory Cabinet w/ Flushing Potty                 |  |
| Maintenance Status | 300/600/1200 Annual - Completed Nov 2023           |  |
|                    | 2400/24 Mo - Completed Nov 2023                    |  |
|                    | Prop Overhaul - Due Feb 2027                       |  |
|                    | Pitch Trim Actuator Overhaul - Due Sep 2025        |  |
|                    | 10 Year - Due Apr 2029                             |  |