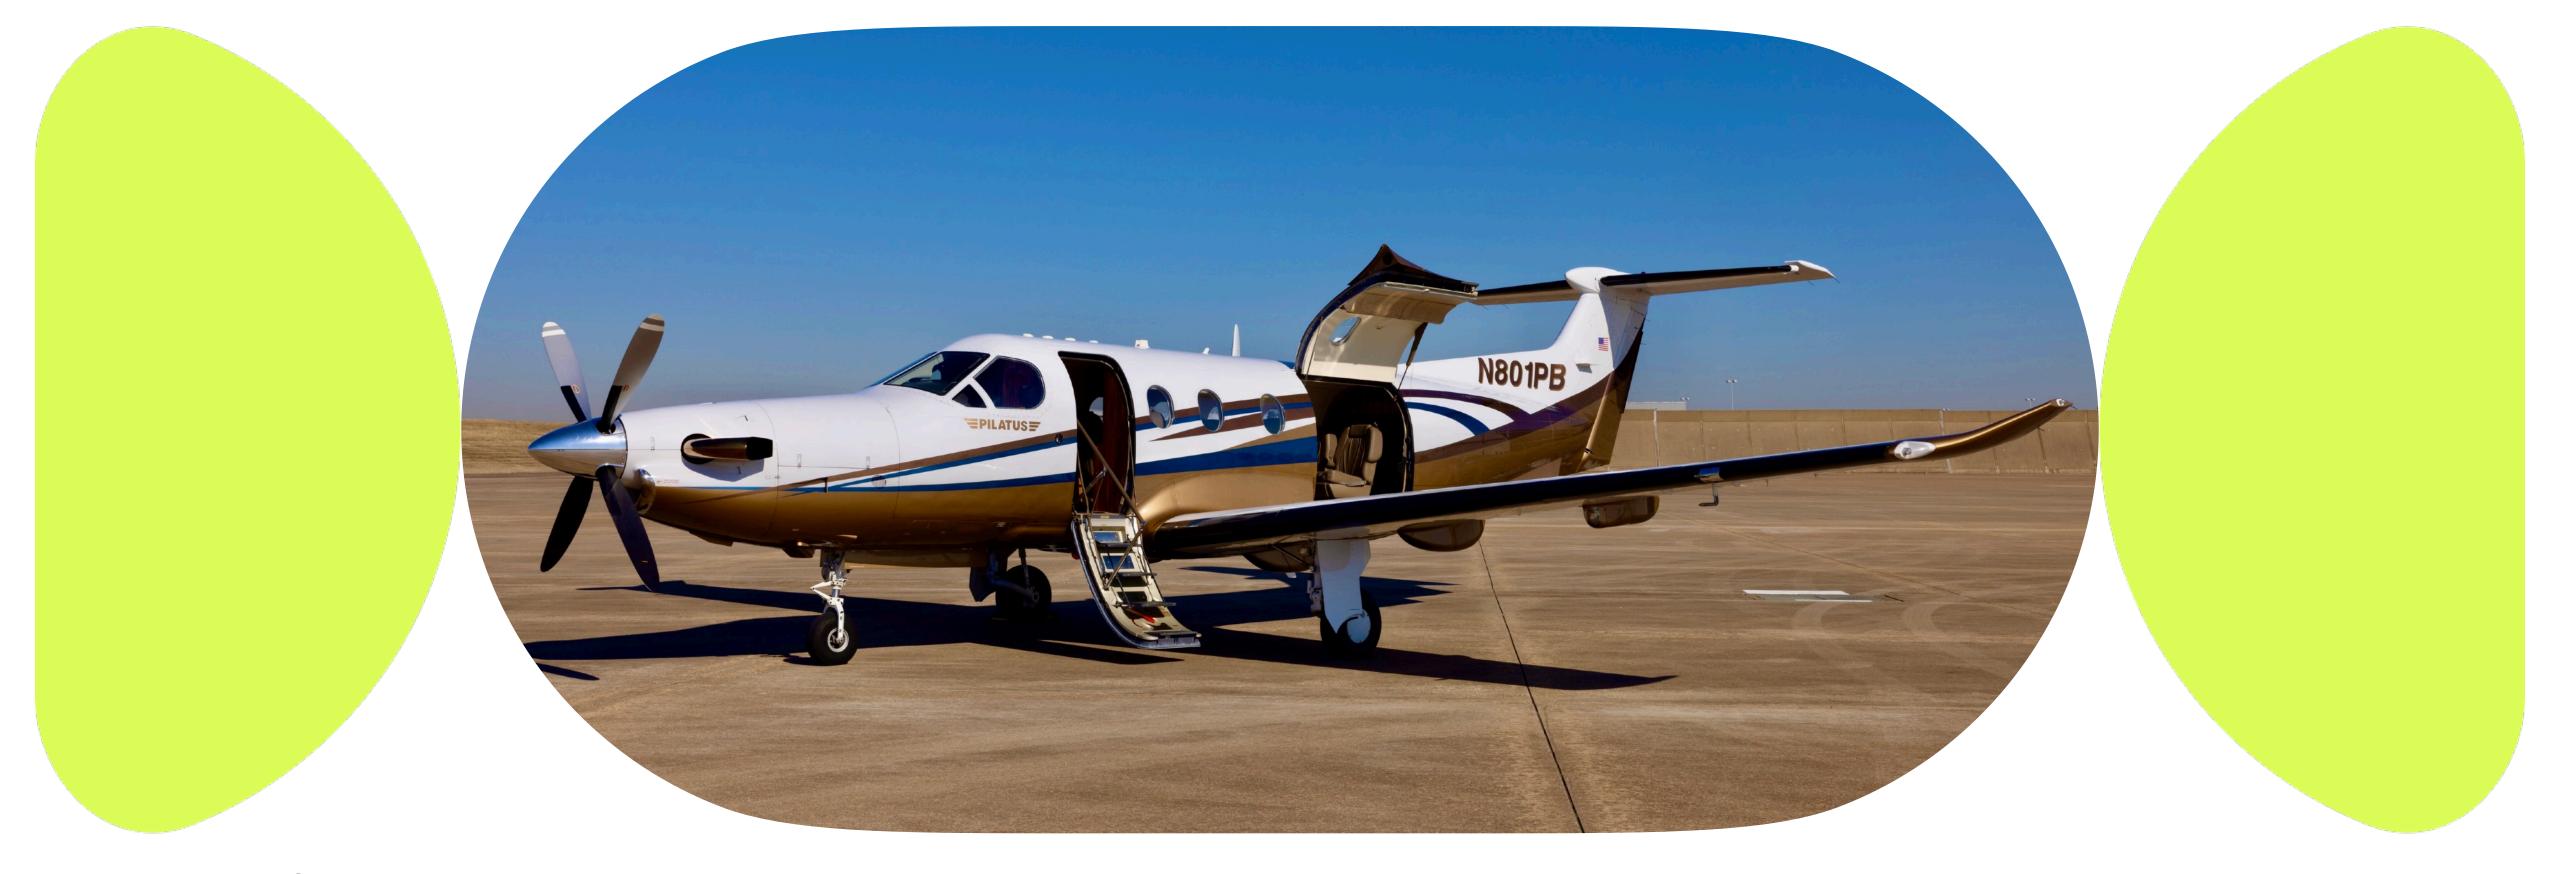

## Specs

| Airframe           | 2008 Airframe                                      |  |
|--------------------|----------------------------------------------------|--|
| ATITIAIIIE         | 2,815 Hours TTAF                                   |  |
| Engine             | Pratt & Whitney PT6A-67P                           |  |
|                    | 2,815 Hours SNEW                                   |  |
| Propeller          | Hartzell Four-Blade Propeller                      |  |
| Avionics           | Honeywell Primus Apex Avionics Suite               |  |
|                    | Flight Management System (FMS)                     |  |
|                    | Connected Flight Deck (CFD)                        |  |
|                    | Cursor Control Device (CCD)                        |  |
|                    | Stormscope (WX500)                                 |  |
|                    | Four 10.4" Flat Panels                             |  |
|                    | Dual Mode S ADS-B Out Transponders                 |  |
|                    | Coupled VNAV                                       |  |
|                    | TCAS I & TAWS                                      |  |
|                    | Honeywell Chartlink - Jepp Chart Display           |  |
|                    | WAAS/LPV Capability                                |  |
|                    | Dual ADAHRS W/ Air Data                            |  |
|                    | XM Weather                                         |  |
| Add'l Features     | Supplemental Air Conditioning                      |  |
|                    | Pulsing Recognition Lights                         |  |
| Exterior           | White and Gold with Blue and Brown Accent Striping |  |
| Interior           | 6 + 2 Executive Seating                            |  |
|                    | Executive Writing Tables                           |  |
|                    | Refreshment and Storage Cabinets                   |  |
|                    | Lavatory Cabinet w/ Flushing Potty                 |  |
| Maintenance Status | 300/600/1200 Annual - Completed Nov 2023           |  |
|                    | 2400/24 Mo - Completed Nov 2023                    |  |
|                    | Prop Overhaul - Due Feb 2027                       |  |
|                    | Pitch Trim Actuator Overhaul - Due Sep 2025        |  |
|                    | 10 Year - Due Apr 2029                             |  |