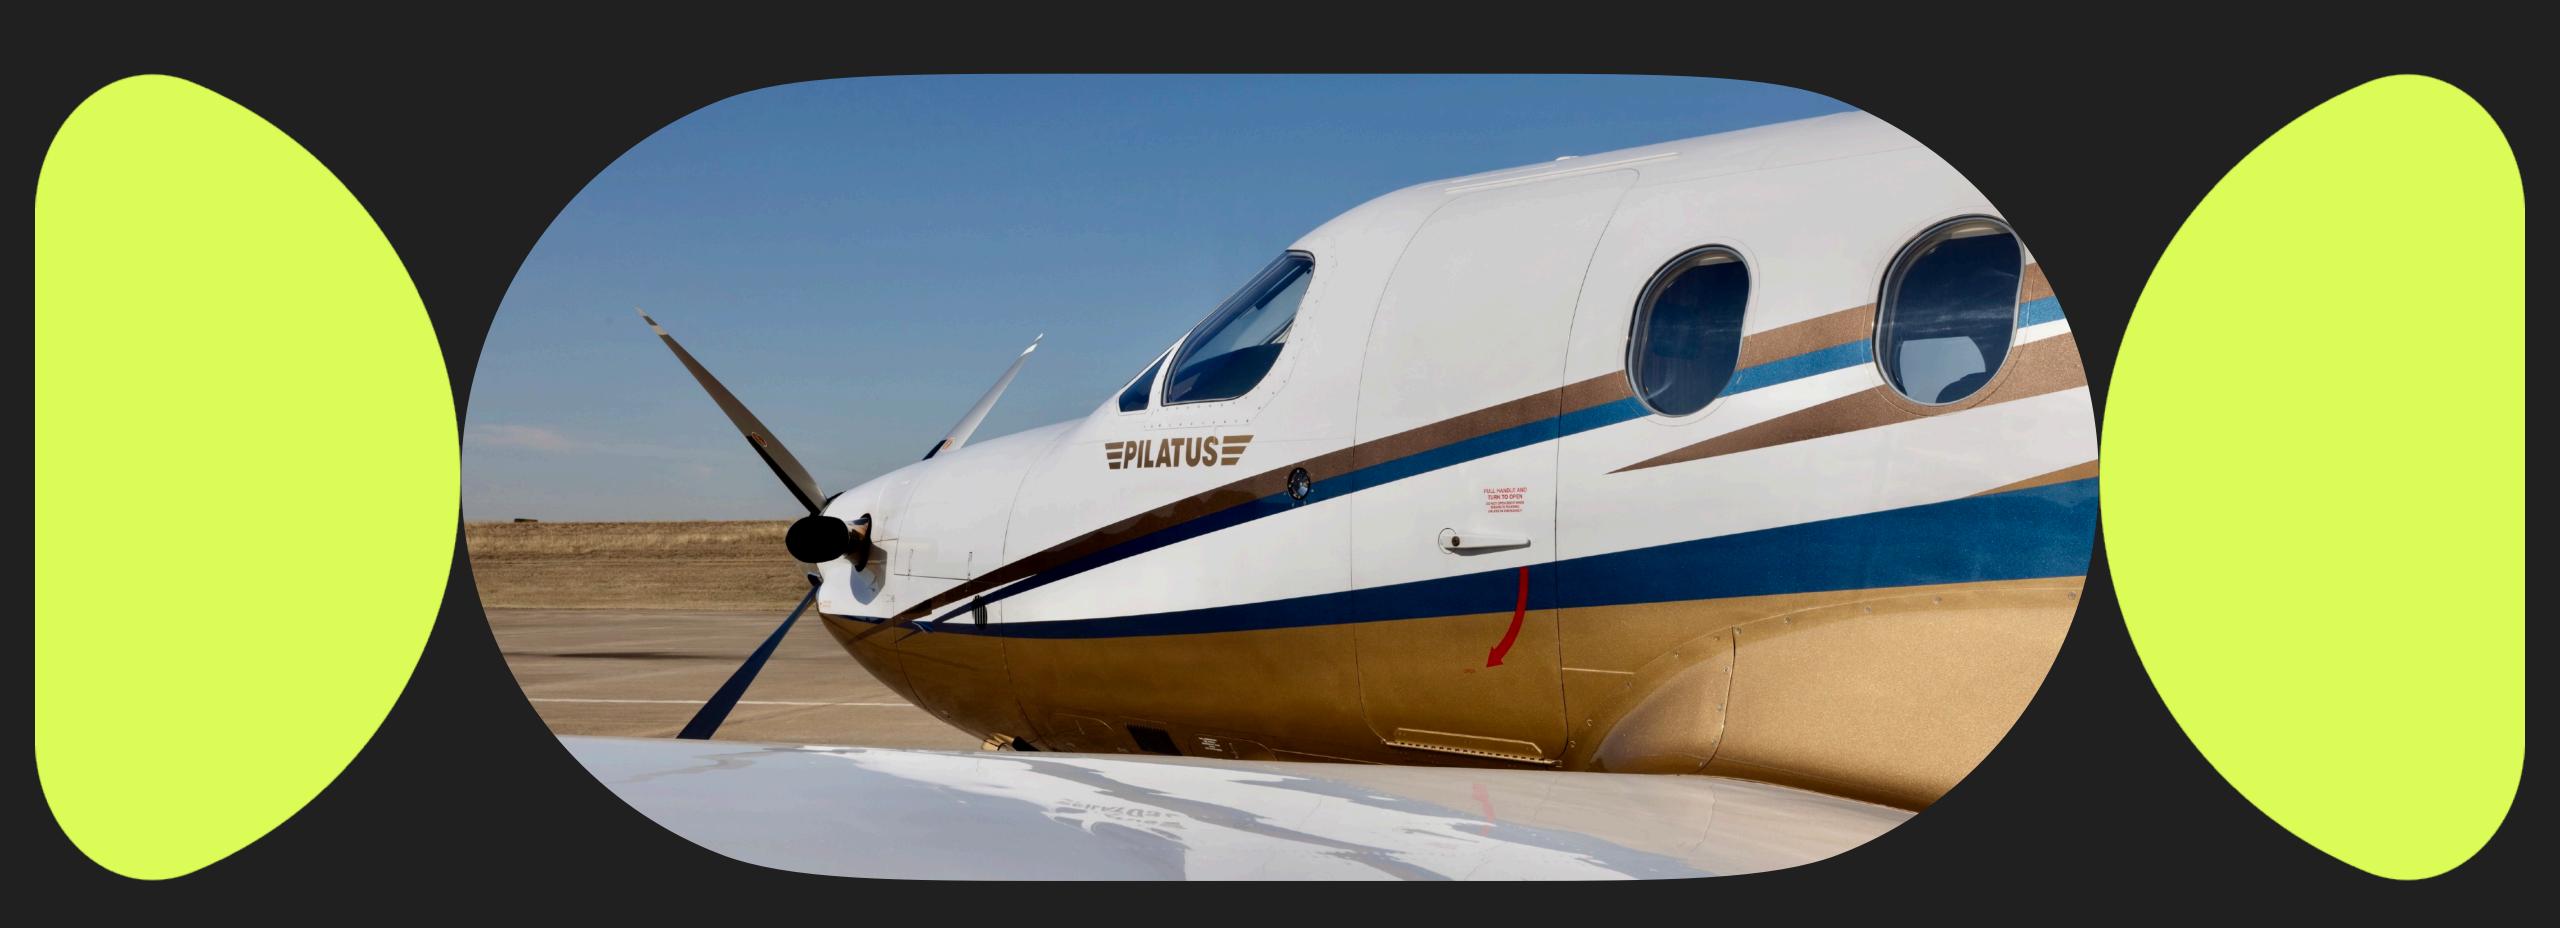

## Specs

| Airframe           | 2008 Airframe                                      |  |
|--------------------|----------------------------------------------------|--|
| ATITIAIIIE         | 2,815 Hours TTAF                                   |  |
| Engine             | Pratt & Whitney PT6A-67P                           |  |
|                    | 2,815 Hours SNEW                                   |  |
| Propeller          | Hartzell Four-Blade Propeller                      |  |
| Avionics           | Honeywell Primus Apex Avionics Suite               |  |
|                    | Flight Management System (FMS)                     |  |
|                    | Connected Flight Deck (CFD)                        |  |
|                    | Cursor Control Device (CCD)                        |  |
|                    | Stormscope (WX500)                                 |  |
|                    | Four 10.4" Flat Panels                             |  |
|                    | Dual Mode S ADS-B Out Transponders                 |  |
|                    | Coupled VNAV                                       |  |
|                    | TCAS I & TAWS                                      |  |
|                    | Honeywell Chartlink - Jepp Chart Display           |  |
|                    | WAAS/LPV Capability                                |  |
|                    | Dual ADAHRS W/ Air Data                            |  |
|                    | XM Weather                                         |  |
| Add'l Features     | Supplemental Air Conditioning                      |  |
|                    | Pulsing Recognition Lights                         |  |
| Exterior           | White and Gold with Blue and Brown Accent Striping |  |
| Interior           | 6 + 2 Executive Seating                            |  |
|                    | Executive Writing Tables                           |  |
|                    | Refreshment and Storage Cabinets                   |  |
|                    | Lavatory Cabinet w/ Flushing Potty                 |  |
| Maintenance Status | 300/600/1200 Annual - Completed Nov 2023           |  |
|                    | 2400/24 Mo - Completed Nov 2023                    |  |
|                    | Prop Overhaul - Due Feb 2027                       |  |
|                    | Pitch Trim Actuator Overhaul - Due Sep 2025        |  |
|                    | 10 Year - Due Apr 2029                             |  |