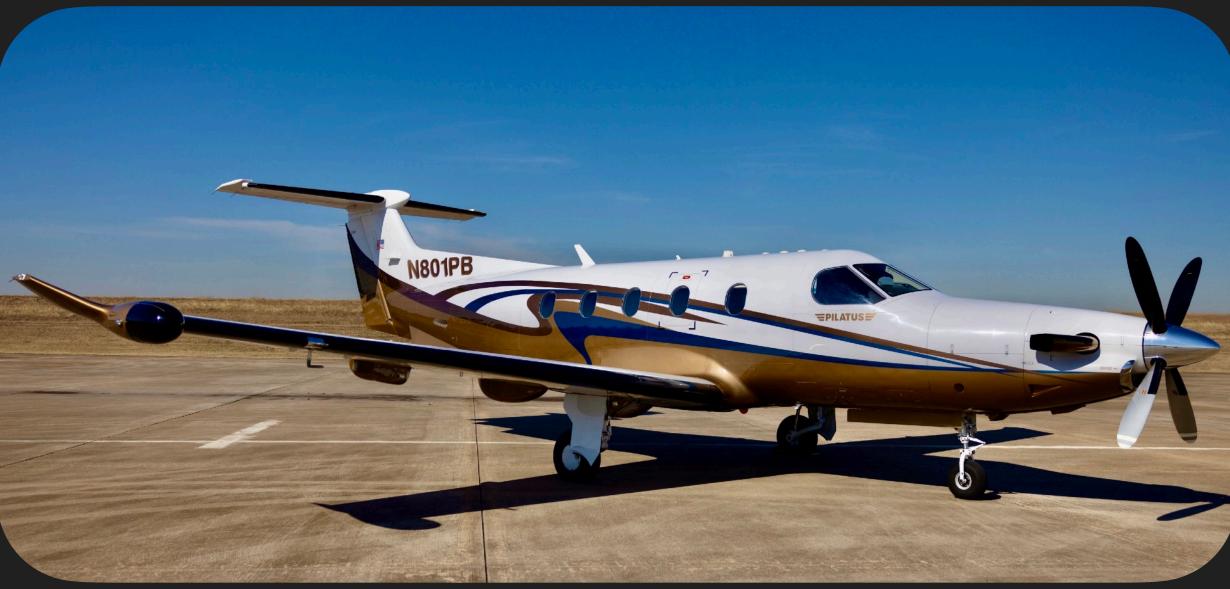

## Plane Info

| Year and Model | 2008 PC-12 NG | Airframe TT | 2,815 SNEW |
|----------------|---------------|-------------|------------|
| SN             | 1006          | Engine TT   | 2,815 SNEW |
| Reg            | N801PB        | Location    | Texas, USA |

## Specs

| Airframe           | 2008 Airframe                                      |  |
|--------------------|----------------------------------------------------|--|
| ATITIAIIIE         | 2,815 Hours TTAF                                   |  |
| Engine             | Pratt & Whitney PT6A-67P                           |  |
|                    | 2,815 Hours SNEW                                   |  |
| Propeller          | Hartzell Four-Blade Propeller                      |  |
| Avionics           | Honeywell Primus Apex Avionics Suite               |  |
|                    | Flight Management System (FMS)                     |  |
|                    | Connected Flight Deck (CFD)                        |  |
|                    | Cursor Control Device (CCD)                        |  |
|                    | Stormscope (WX500)                                 |  |
|                    | Four 10.4" Flat Panels                             |  |
|                    | Dual Mode S ADS-B Out Transponders                 |  |
|                    | Coupled VNAV                                       |  |
|                    | TCAS I & TAWS                                      |  |
|                    | Honeywell Chartlink - Jepp Chart Display           |  |
|                    | WAAS/LPV Capability                                |  |
|                    | Dual ADAHRS W/ Air Data                            |  |
|                    | XM Weather                                         |  |
| Add'l Features     | Supplemental Air Conditioning                      |  |
|                    | Pulsing Recognition Lights                         |  |
| Exterior           | White and Gold with Blue and Brown Accent Striping |  |
| Interior           | 6 + 2 Executive Seating                            |  |
|                    | Executive Writing Tables                           |  |
|                    | Refreshment and Storage Cabinets                   |  |
|                    | Lavatory Cabinet w/ Flushing Potty                 |  |
| Maintenance Status | 300/600/1200 Annual - Completed Nov 2023           |  |
|                    | 2400/24 Mo - Completed Nov 2023                    |  |
|                    | Prop Overhaul - Due Feb 2027                       |  |
|                    | Pitch Trim Actuator Overhaul - Due Sep 2025        |  |
|                    | 10 Year - Due Apr 2029                             |  |