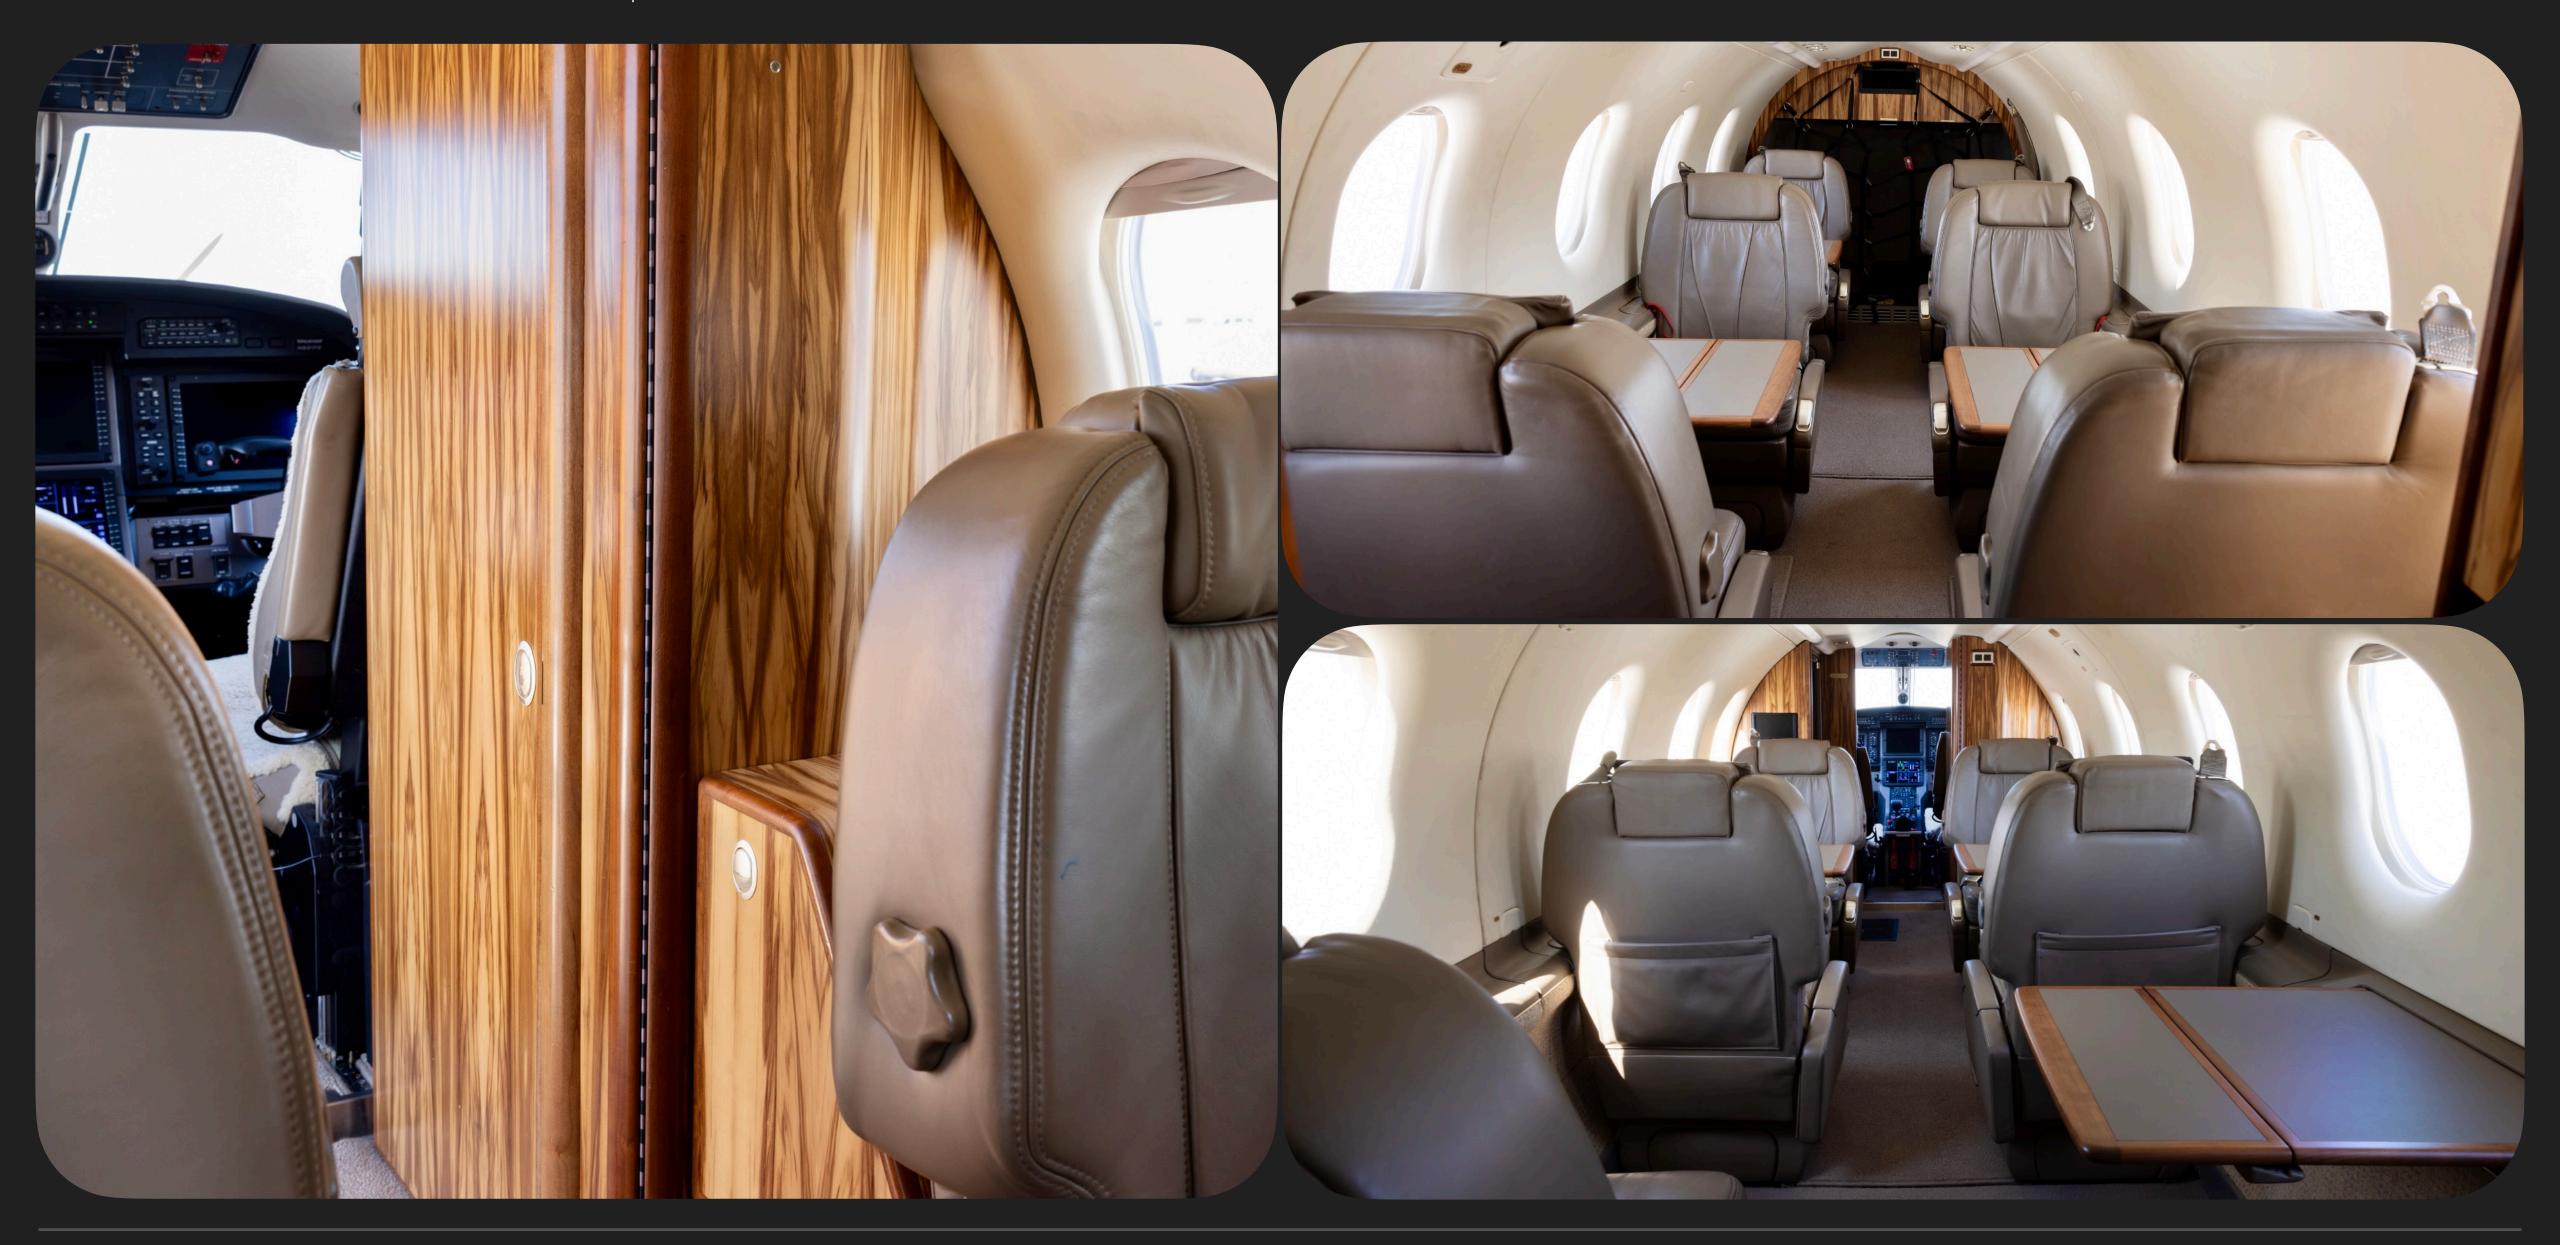

## Specs

| Airframe           | 2008 Airframe                                      |  |
|--------------------|----------------------------------------------------|--|
| ATITIAIIIE         | 2,815 Hours TTAF                                   |  |
| Engine             | Pratt & Whitney PT6A-67P                           |  |
|                    | 2,815 Hours SNEW                                   |  |
| Propeller          | Hartzell Four-Blade Propeller                      |  |
| Avionics           | Honeywell Primus Apex Avionics Suite               |  |
|                    | Flight Management System (FMS)                     |  |
|                    | Connected Flight Deck (CFD)                        |  |
|                    | Cursor Control Device (CCD)                        |  |
|                    | Stormscope (WX500)                                 |  |
|                    | Four 10.4" Flat Panels                             |  |
|                    | Dual Mode S ADS-B Out Transponders                 |  |
|                    | Coupled VNAV                                       |  |
|                    | TCAS I & TAWS                                      |  |
|                    | Honeywell Chartlink - Jepp Chart Display           |  |
|                    | WAAS/LPV Capability                                |  |
|                    | Dual ADAHRS W/ Air Data                            |  |
|                    | XM Weather                                         |  |
| Add'l Features     | Supplemental Air Conditioning                      |  |
|                    | Pulsing Recognition Lights                         |  |
| Exterior           | White and Gold with Blue and Brown Accent Striping |  |
| Interior           | 6 + 2 Executive Seating                            |  |
|                    | Executive Writing Tables                           |  |
|                    | Refreshment and Storage Cabinets                   |  |
|                    | Lavatory Cabinet w/ Flushing Potty                 |  |
| Maintenance Status | 300/600/1200 Annual - Completed Nov 2023           |  |
|                    | 2400/24 Mo - Completed Nov 2023                    |  |
|                    | Prop Overhaul - Due Feb 2027                       |  |
|                    | Pitch Trim Actuator Overhaul - Due Sep 2025        |  |
|                    | 10 Year - Due Apr 2029                             |  |