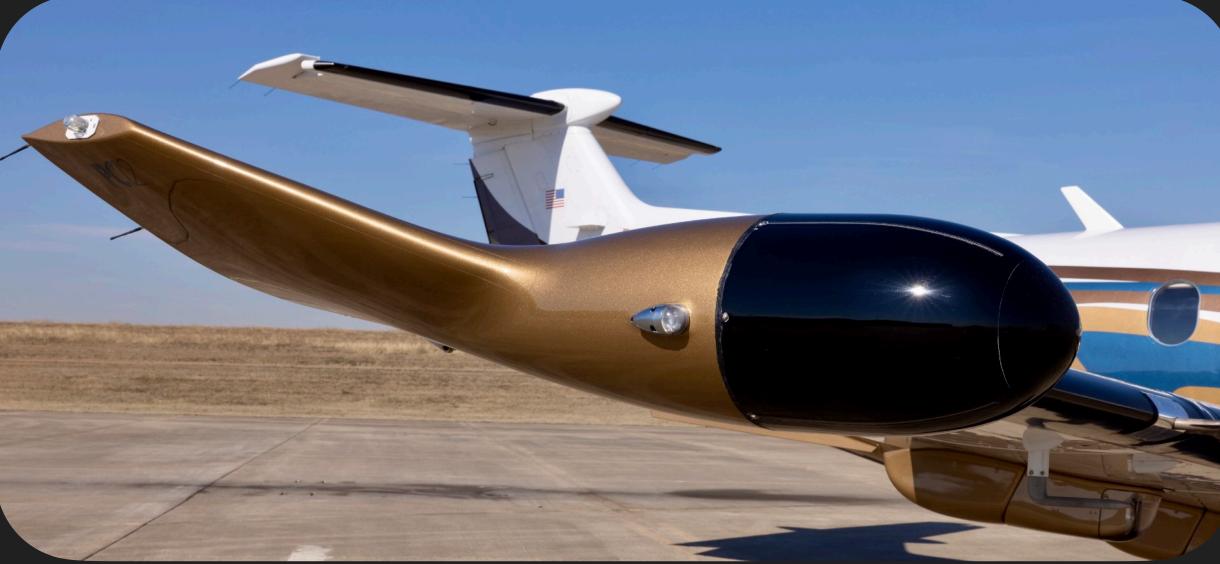

## Specs

| Airframe           | 2008 Airframe                                      |  |
|--------------------|----------------------------------------------------|--|
| ATITIAIIIE         | 2,815 Hours TTAF                                   |  |
| Engine             | Pratt & Whitney PT6A-67P                           |  |
|                    | 2,815 Hours SNEW                                   |  |
| Propeller          | Hartzell Four-Blade Propeller                      |  |
| Avionics           | Honeywell Primus Apex Avionics Suite               |  |
|                    | Flight Management System (FMS)                     |  |
|                    | Connected Flight Deck (CFD)                        |  |
|                    | Cursor Control Device (CCD)                        |  |
|                    | Stormscope (WX500)                                 |  |
|                    | Four 10.4" Flat Panels                             |  |
|                    | Dual Mode S ADS-B Out Transponders                 |  |
|                    | Coupled VNAV                                       |  |
|                    | TCAS I & TAWS                                      |  |
|                    | Honeywell Chartlink - Jepp Chart Display           |  |
|                    | WAAS/LPV Capability                                |  |
|                    | Dual ADAHRS W/ Air Data                            |  |
|                    | XM Weather                                         |  |
| Add'l Features     | Supplemental Air Conditioning                      |  |
|                    | Pulsing Recognition Lights                         |  |
| Exterior           | White and Gold with Blue and Brown Accent Striping |  |
| Interior           | 6 + 2 Executive Seating                            |  |
|                    | Executive Writing Tables                           |  |
|                    | Refreshment and Storage Cabinets                   |  |
|                    | Lavatory Cabinet w/ Flushing Potty                 |  |
| Maintenance Status | 300/600/1200 Annual - Completed Nov 2023           |  |
|                    | 2400/24 Mo - Completed Nov 2023                    |  |
|                    | Prop Overhaul - Due Feb 2027                       |  |
|                    | Pitch Trim Actuator Overhaul - Due Sep 2025        |  |
|                    | 10 Year - Due Apr 2029                             |  |