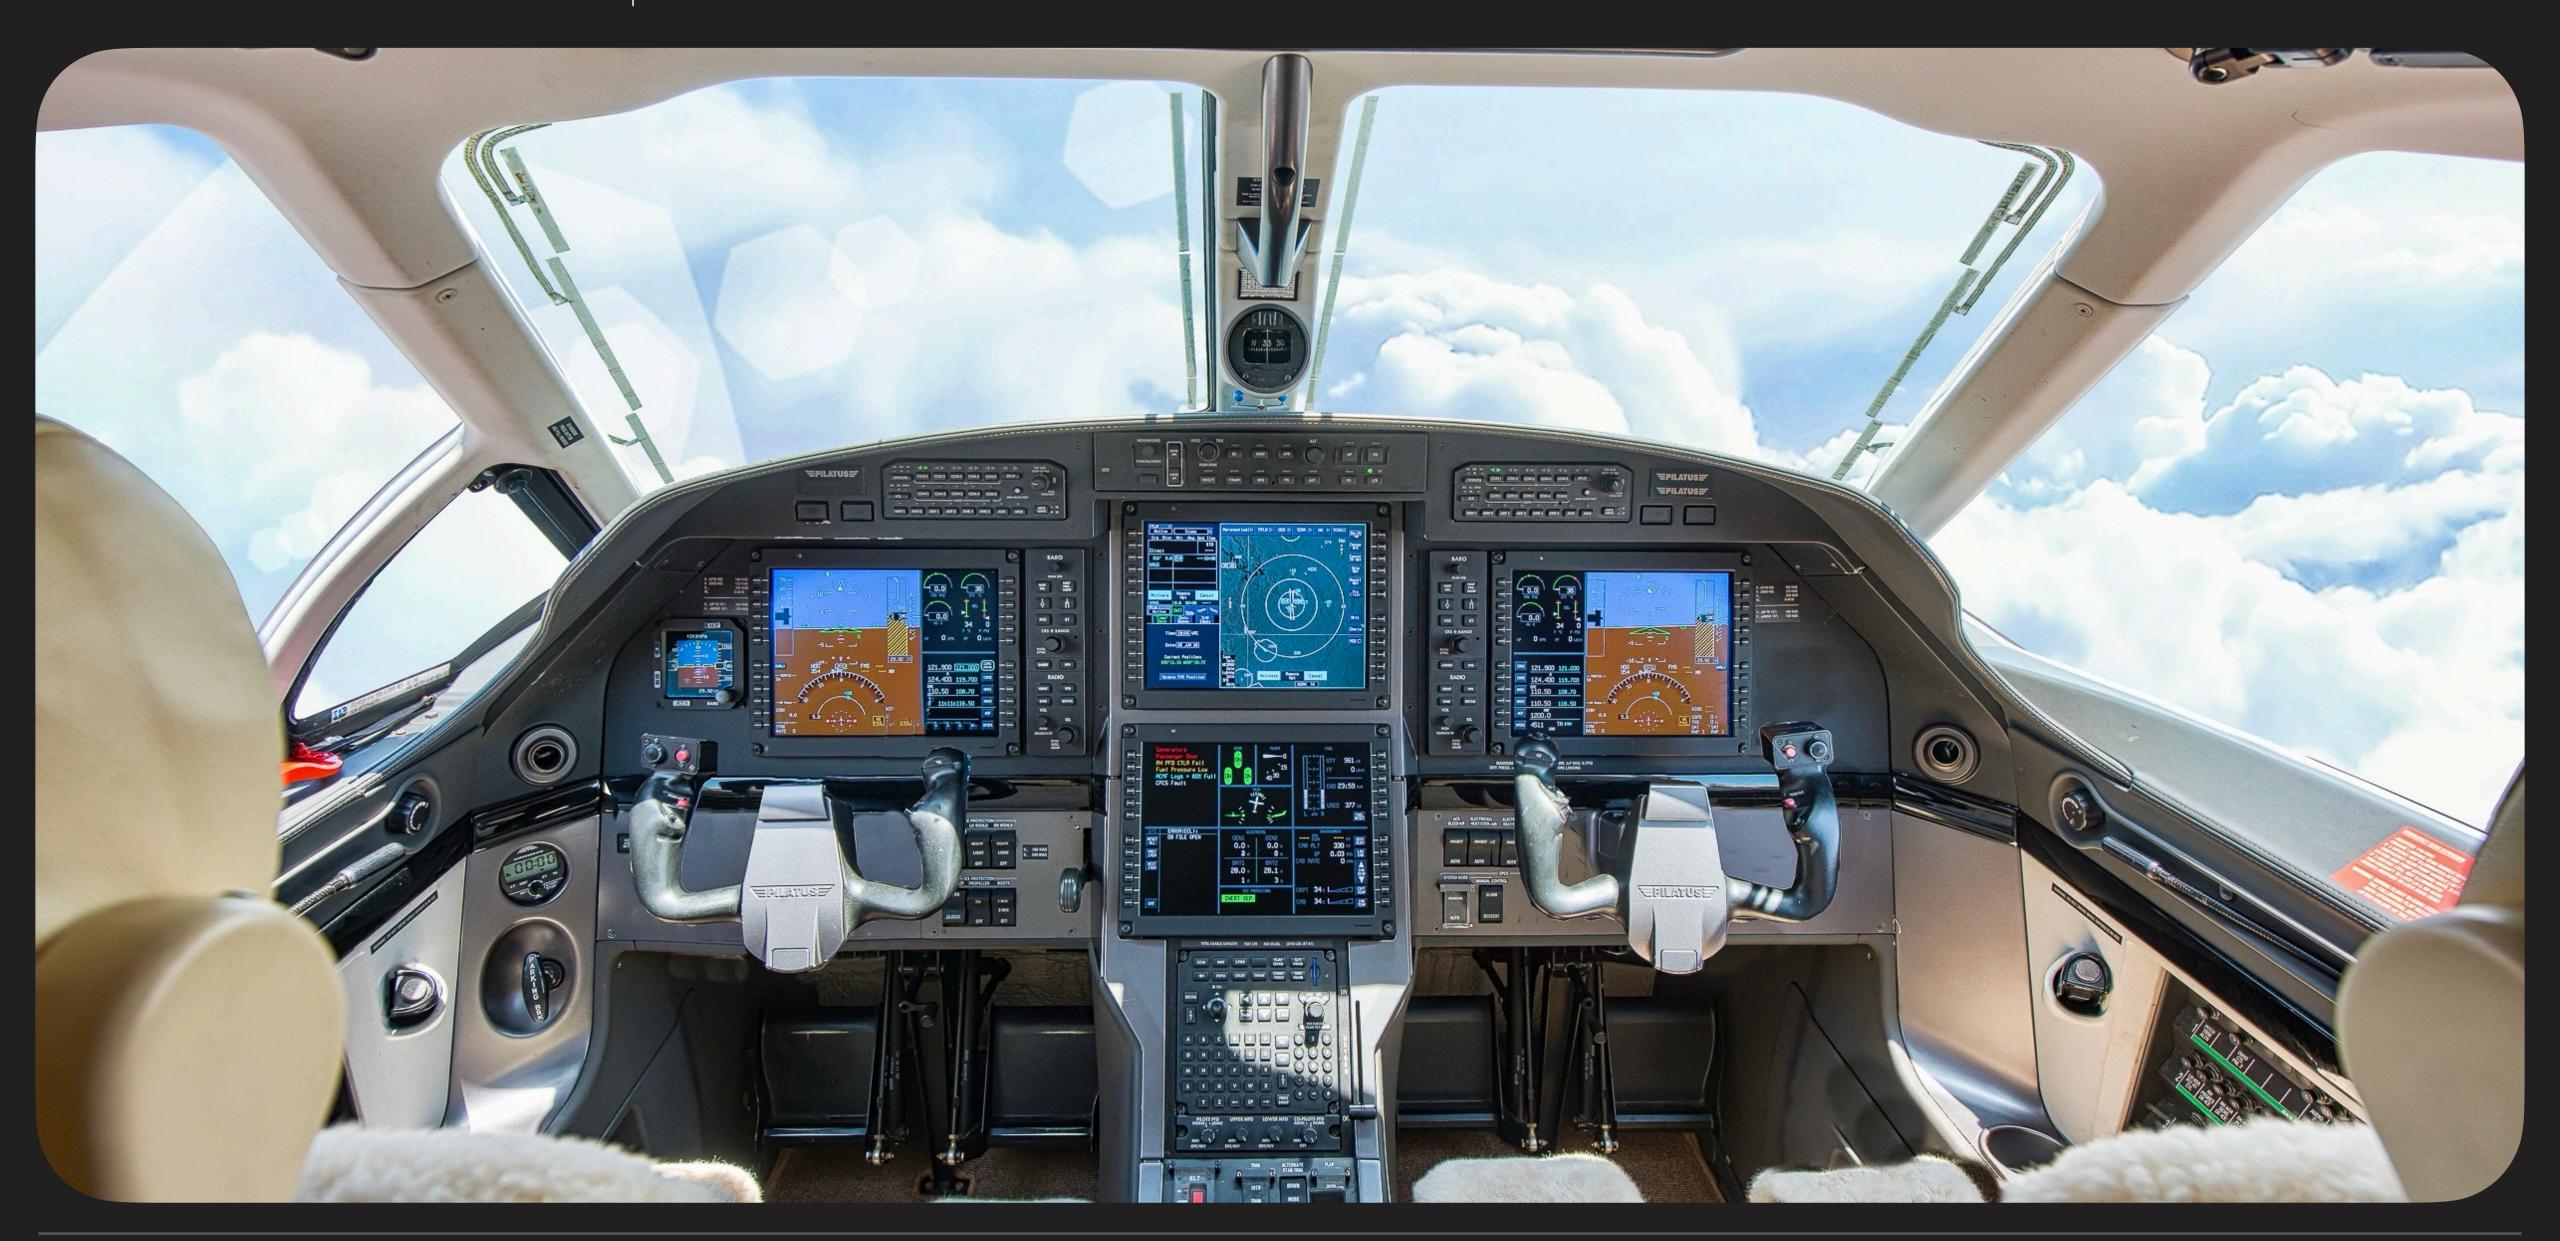

## Specs

| Airframe           | 2008 Airframe                                      |  |
|--------------------|----------------------------------------------------|--|
| ATITIAIIIE         | 2,815 Hours TTAF                                   |  |
| Engine             | Pratt & Whitney PT6A-67P                           |  |
|                    | 2,815 Hours SNEW                                   |  |
| Propeller          | Hartzell Four-Blade Propeller                      |  |
| Avionics           | Honeywell Primus Apex Avionics Suite               |  |
|                    | Flight Management System (FMS)                     |  |
|                    | Connected Flight Deck (CFD)                        |  |
|                    | Cursor Control Device (CCD)                        |  |
|                    | Stormscope (WX500)                                 |  |
|                    | Four 10.4" Flat Panels                             |  |
|                    | Dual Mode S ADS-B Out Transponders                 |  |
|                    | Coupled VNAV                                       |  |
|                    | TCAS I & TAWS                                      |  |
|                    | Honeywell Chartlink - Jepp Chart Display           |  |
|                    | WAAS/LPV Capability                                |  |
|                    | Dual ADAHRS W/ Air Data                            |  |
|                    | XM Weather                                         |  |
| Add'l Features     | Supplemental Air Conditioning                      |  |
|                    | Pulsing Recognition Lights                         |  |
| Exterior           | White and Gold with Blue and Brown Accent Striping |  |
| Interior           | 6 + 2 Executive Seating                            |  |
|                    | Executive Writing Tables                           |  |
|                    | Refreshment and Storage Cabinets                   |  |
|                    | Lavatory Cabinet w/ Flushing Potty                 |  |
| Maintenance Status | 300/600/1200 Annual - Completed Nov 2023           |  |
|                    | 2400/24 Mo - Completed Nov 2023                    |  |
|                    | Prop Overhaul - Due Feb 2027                       |  |
|                    | Pitch Trim Actuator Overhaul - Due Sep 2025        |  |
|                    | 10 Year - Due Apr 2029                             |  |