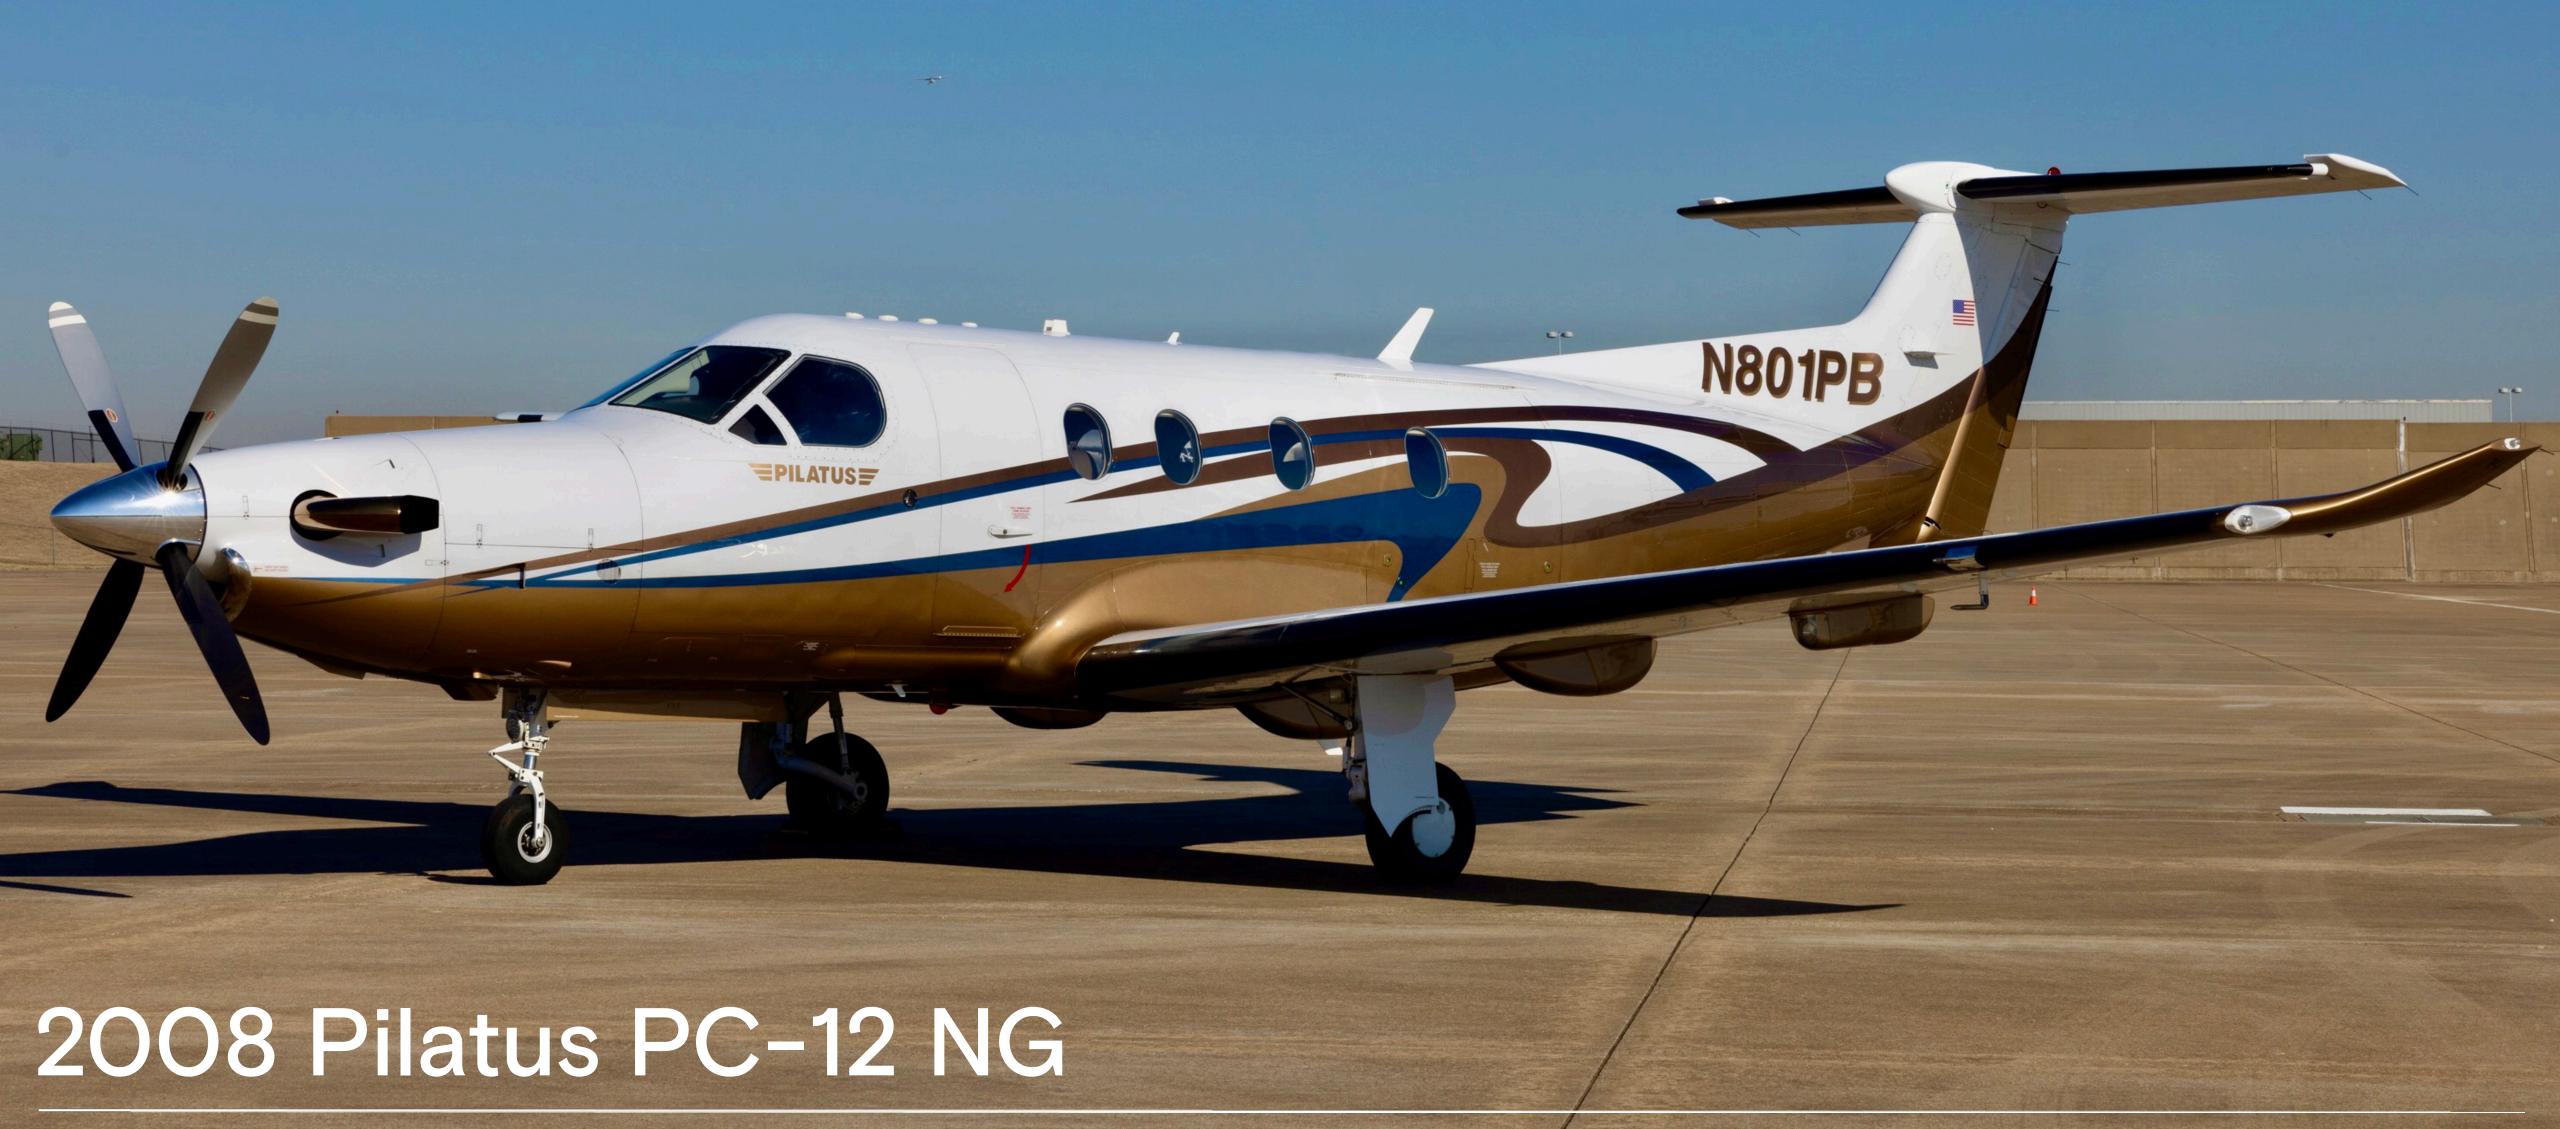

## Plane Info

| Year and Model | 2008 PC-12 NG | Airframe TT | 2,815 SNEW |
|----------------|---------------|-------------|------------|
| SN             | 1006          | Engine TT   | 2,815 SNEW |
| Reg            | N801PB        | Location    | Texas, USA |

## Specs

| Airframe           | 2008 Airframe                                      |  |
|--------------------|----------------------------------------------------|--|
| ATITIAIIIE         | 2,815 Hours TTAF                                   |  |
| Engine             | Pratt & Whitney PT6A-67P                           |  |
|                    | 2,815 Hours SNEW                                   |  |
| Propeller          | Hartzell Four-Blade Propeller                      |  |
| Avionics           | Honeywell Primus Apex Avionics Suite               |  |
|                    | Flight Management System (FMS)                     |  |
|                    | Connected Flight Deck (CFD)                        |  |
|                    | Cursor Control Device (CCD)                        |  |
|                    | Stormscope (WX500)                                 |  |
|                    | Four 10.4" Flat Panels                             |  |
|                    | Dual Mode S ADS-B Out Transponders                 |  |
|                    | Coupled VNAV                                       |  |
|                    | TCAS I & TAWS                                      |  |
|                    | Honeywell Chartlink - Jepp Chart Display           |  |
|                    | WAAS/LPV Capability                                |  |
|                    | Dual ADAHRS W/ Air Data                            |  |
|                    | XM Weather                                         |  |
| Add'l Features     | Supplemental Air Conditioning                      |  |
|                    | Pulsing Recognition Lights                         |  |
| Exterior           | White and Gold with Blue and Brown Accent Striping |  |
| Interior           | 6 + 2 Executive Seating                            |  |
|                    | Executive Writing Tables                           |  |
|                    | Refreshment and Storage Cabinets                   |  |
|                    | Lavatory Cabinet w/ Flushing Potty                 |  |
| Maintenance Status | 300/600/1200 Annual - Completed Nov 2023           |  |
|                    | 2400/24 Mo - Completed Nov 2023                    |  |
|                    | Prop Overhaul - Due Feb 2027                       |  |
|                    | Pitch Trim Actuator Overhaul - Due Sep 2025        |  |
|                    | 10 Year - Due Apr 2029                             |  |