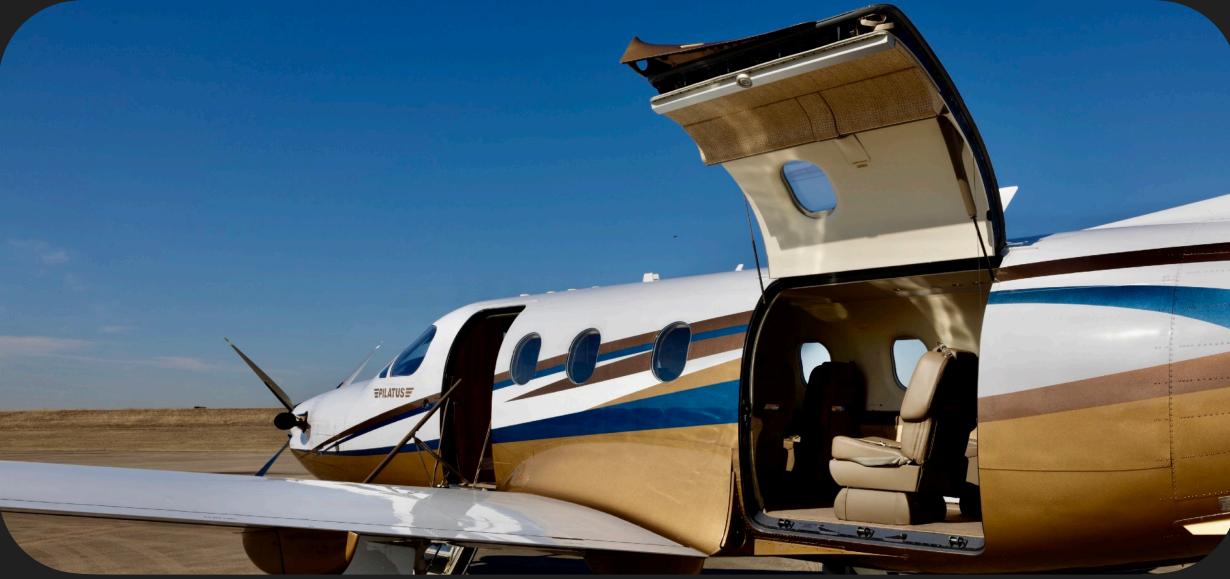

## Specs

| Airframe           | 2008 Airframe                                      |  |
|--------------------|----------------------------------------------------|--|
| ATITIAIIIE         | 2,815 Hours TTAF                                   |  |
| Engine             | Pratt & Whitney PT6A-67P                           |  |
|                    | 2,815 Hours SNEW                                   |  |
| Propeller          | Hartzell Four-Blade Propeller                      |  |
| Avionics           | Honeywell Primus Apex Avionics Suite               |  |
|                    | Flight Management System (FMS)                     |  |
|                    | Connected Flight Deck (CFD)                        |  |
|                    | Cursor Control Device (CCD)                        |  |
|                    | Stormscope (WX500)                                 |  |
|                    | Four 10.4" Flat Panels                             |  |
|                    | Dual Mode S ADS-B Out Transponders                 |  |
|                    | Coupled VNAV                                       |  |
|                    | TCAS I & TAWS                                      |  |
|                    | Honeywell Chartlink - Jepp Chart Display           |  |
|                    | WAAS/LPV Capability                                |  |
|                    | Dual ADAHRS W/ Air Data                            |  |
|                    | XM Weather                                         |  |
| Add'l Features     | Supplemental Air Conditioning                      |  |
|                    | Pulsing Recognition Lights                         |  |
| Exterior           | White and Gold with Blue and Brown Accent Striping |  |
| Interior           | 6 + 2 Executive Seating                            |  |
|                    | Executive Writing Tables                           |  |
|                    | Refreshment and Storage Cabinets                   |  |
|                    | Lavatory Cabinet w/ Flushing Potty                 |  |
| Maintenance Status | 300/600/1200 Annual - Completed Nov 2023           |  |
|                    | 2400/24 Mo - Completed Nov 2023                    |  |
|                    | Prop Overhaul - Due Feb 2027                       |  |
|                    | Pitch Trim Actuator Overhaul - Due Sep 2025        |  |
|                    | 10 Year - Due Apr 2029                             |  |