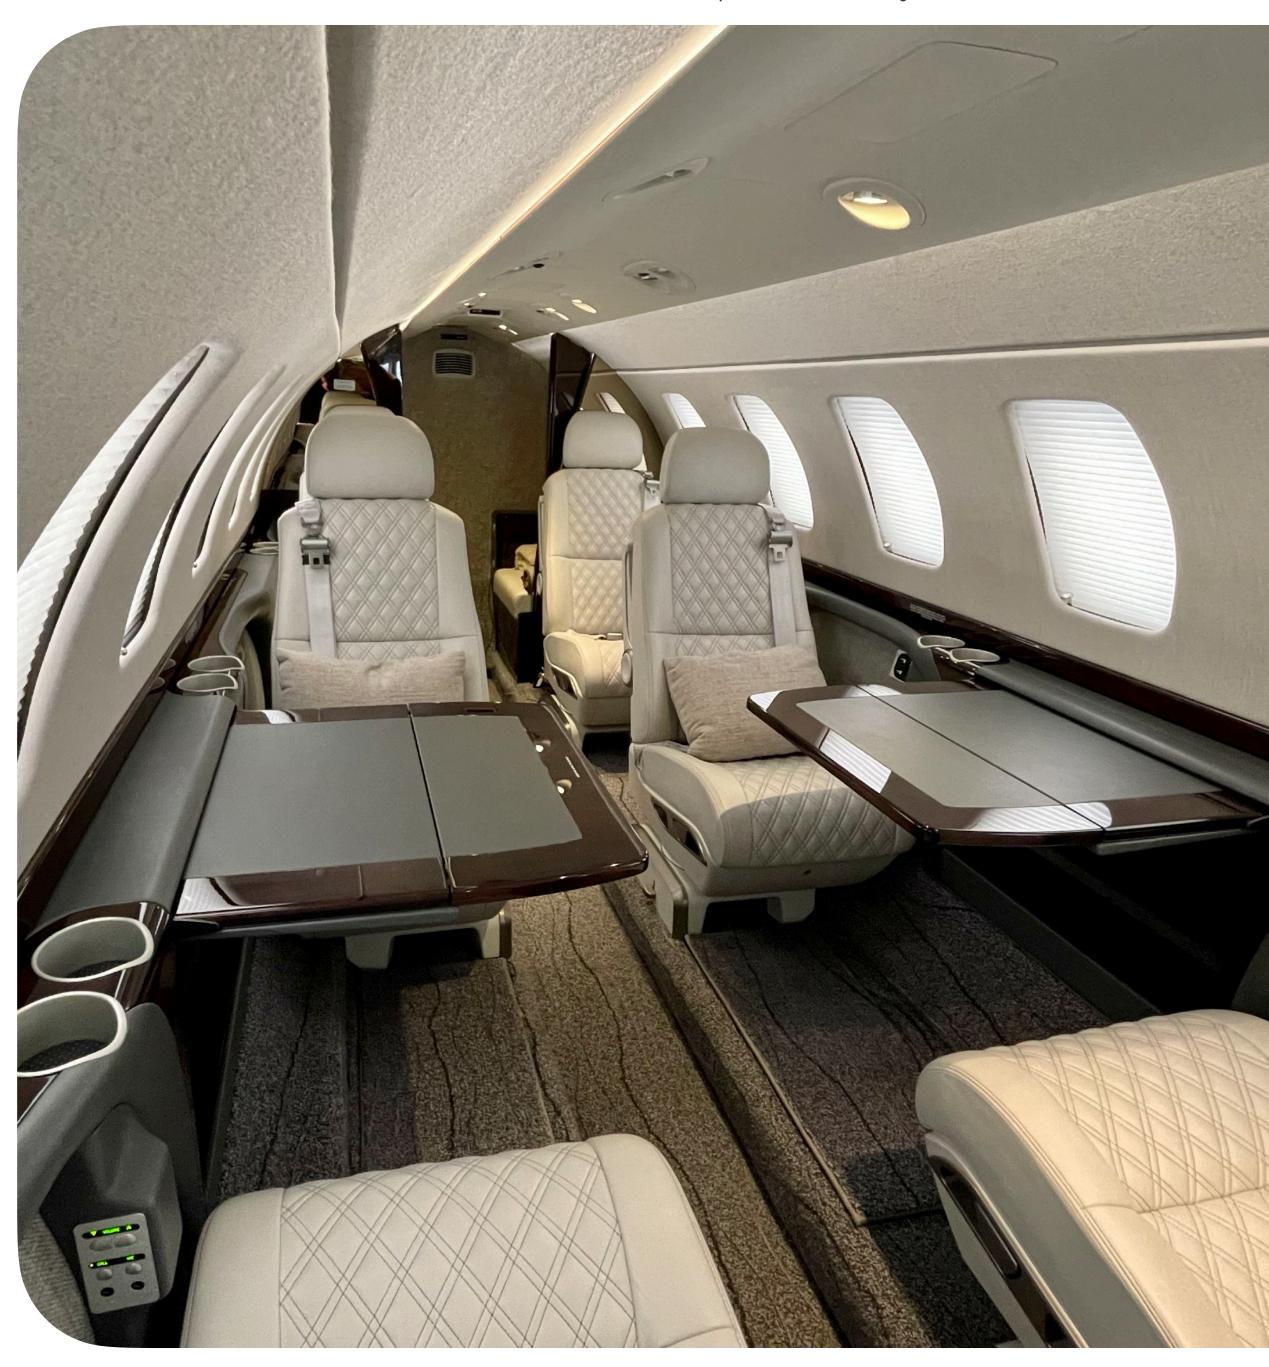

## Specs

| Airframe       | 2021 Airframe                                                           |  |  |
|----------------|-------------------------------------------------------------------------|--|--|
| AITTTalle      | 215 Hours TTAF                                                          |  |  |
| Enginos        | Williams International FJ44-3A                                          |  |  |
| Engines        | 215 / 215 Hours Since New                                               |  |  |
|                | Engines enrolled on TAP Blue                                            |  |  |
| Avionics       | Garmin G3000 Avionics Suite                                             |  |  |
| AVIONICS       | Garmin G3000 Dual VHF Comm, Dual Nav, Single DME, Dual Mode S Diversity |  |  |
|                | Transponders with ADS-B Out Capability                                  |  |  |
|                | Collins DME 4000 Integrated into the Garmin G3000                       |  |  |
|                | Garmin GWX Weather Radar                                                |  |  |
|                | Garmin Dual G3000 FMS with WAAS/LPV                                     |  |  |
|                | Artex C406-N Three Frequency ELT                                        |  |  |
|                | Garmin GTS 8000 (TCAS II)                                               |  |  |
|                | Electronic Charts                                                       |  |  |
| Add'l Features | Synthetic Vision Technology (SVT)                                       |  |  |
| Add I realures | GoGo Avance L3 WiFi System                                              |  |  |
|                | HF-9000 High Frequency (Provisions Only)                                |  |  |
|                | Flight Stream 510                                                       |  |  |
|                | XM Graphical Weather and Radio                                          |  |  |
|                | Garmin Connext Weather                                                  |  |  |
|                | Clairity Wireless Cabin Entertainment System                            |  |  |
|                | Garmin Iridium Satcom Telephone                                         |  |  |
|                | RH Refreshment Center w/ Exchangeable Seat                              |  |  |
|                | Crew Seat Sheepskin Cover                                               |  |  |
| Exterior       | Overall Dark Grey with Black Split Base Scheme                          |  |  |
| <br>Interior   | Light Interior Leather with Diamond Stitching and Dark Grey Carpeting   |  |  |
| TITCOL TOL     | RH Refreshment Center with Exchangeable Side-Facing Seat                |  |  |
|                | Aft Belted Lavatory Seat                                                |  |  |