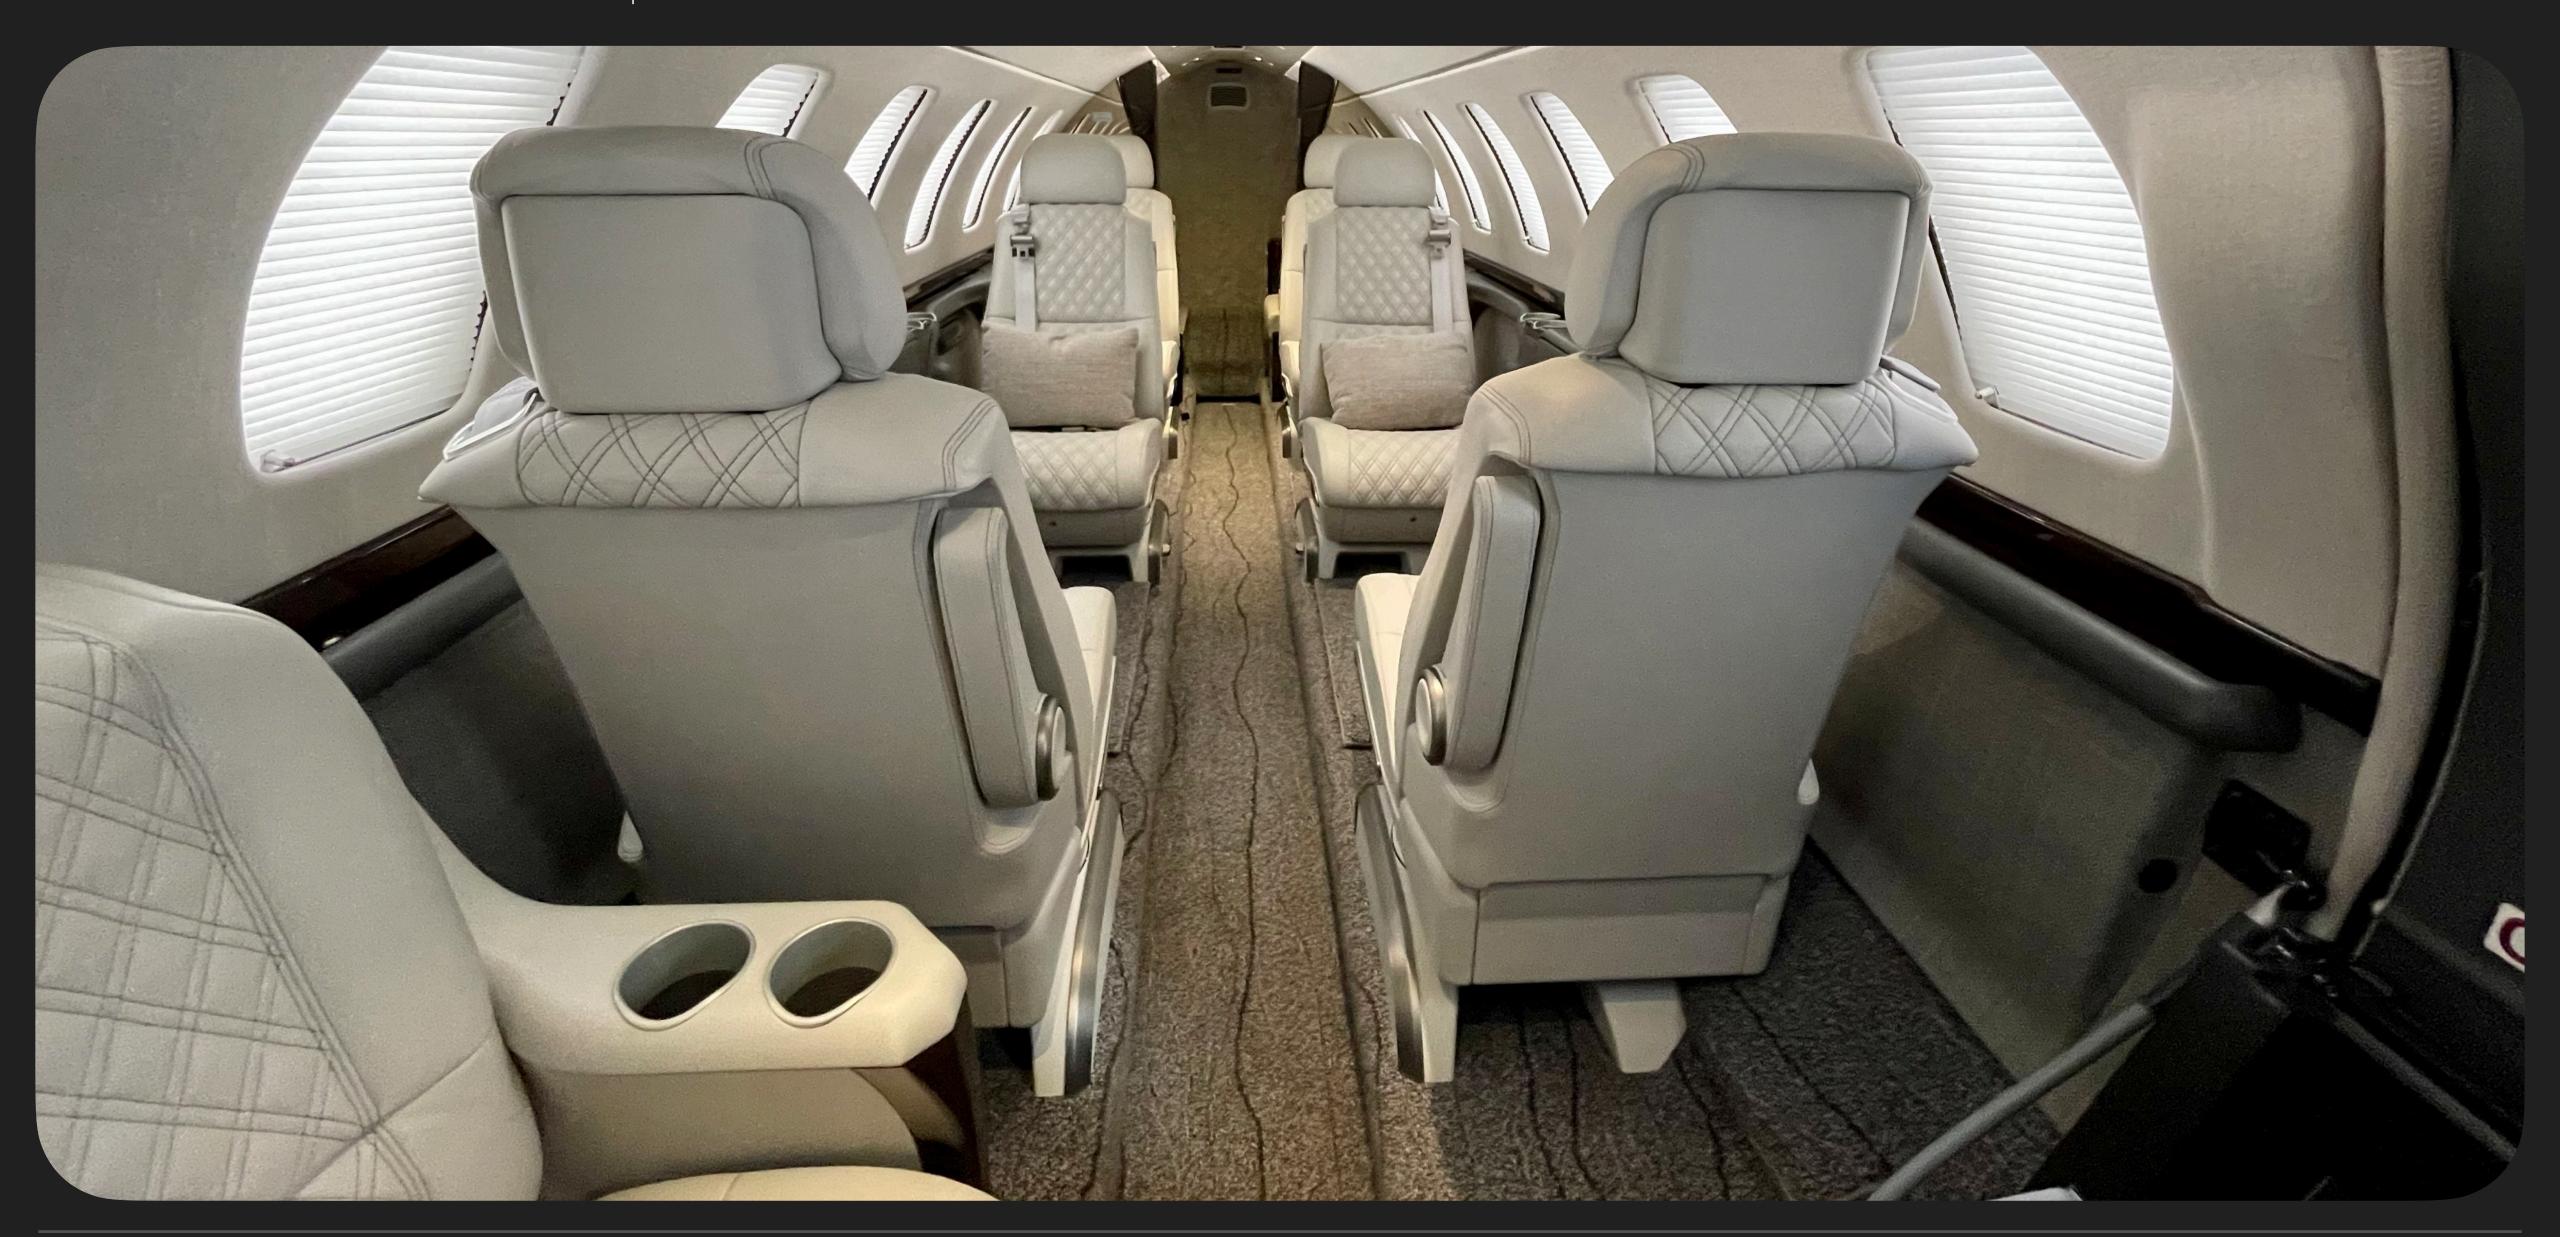

## Specs

| Airframe       | 2021 Airframe                                                           |  |  |
|----------------|-------------------------------------------------------------------------|--|--|
| AITTTalle      | 215 Hours TTAF                                                          |  |  |
| Enginos        | Williams International FJ44-3A                                          |  |  |
| Engines        | 215 / 215 Hours Since New                                               |  |  |
|                | Engines enrolled on TAP Blue                                            |  |  |
| Avionics       | Garmin G3000 Avionics Suite                                             |  |  |
| AVIONICS       | Garmin G3000 Dual VHF Comm, Dual Nav, Single DME, Dual Mode S Diversity |  |  |
|                | Transponders with ADS-B Out Capability                                  |  |  |
|                | Collins DME 4000 Integrated into the Garmin G3000                       |  |  |
|                | Garmin GWX Weather Radar                                                |  |  |
|                | Garmin Dual G3000 FMS with WAAS/LPV                                     |  |  |
|                | Artex C406-N Three Frequency ELT                                        |  |  |
|                | Garmin GTS 8000 (TCAS II)                                               |  |  |
|                | Electronic Charts                                                       |  |  |
| Add'l Features | Synthetic Vision Technology (SVT)                                       |  |  |
| Add I realures | GoGo Avance L3 WiFi System                                              |  |  |
|                | HF-9000 High Frequency (Provisions Only)                                |  |  |
|                | Flight Stream 510                                                       |  |  |
|                | XM Graphical Weather and Radio                                          |  |  |
|                | Garmin Connext Weather                                                  |  |  |
|                | Clairity Wireless Cabin Entertainment System                            |  |  |
|                | Garmin Iridium Satcom Telephone                                         |  |  |
|                | RH Refreshment Center w/ Exchangeable Seat                              |  |  |
|                | Crew Seat Sheepskin Cover                                               |  |  |
| Exterior       | Overall Dark Grey with Black Split Base Scheme                          |  |  |
| <br>Interior   | Light Interior Leather with Diamond Stitching and Dark Grey Carpeting   |  |  |
| TITCOL TOL     | RH Refreshment Center with Exchangeable Side-Facing Seat                |  |  |
|                | Aft Belted Lavatory Seat                                                |  |  |