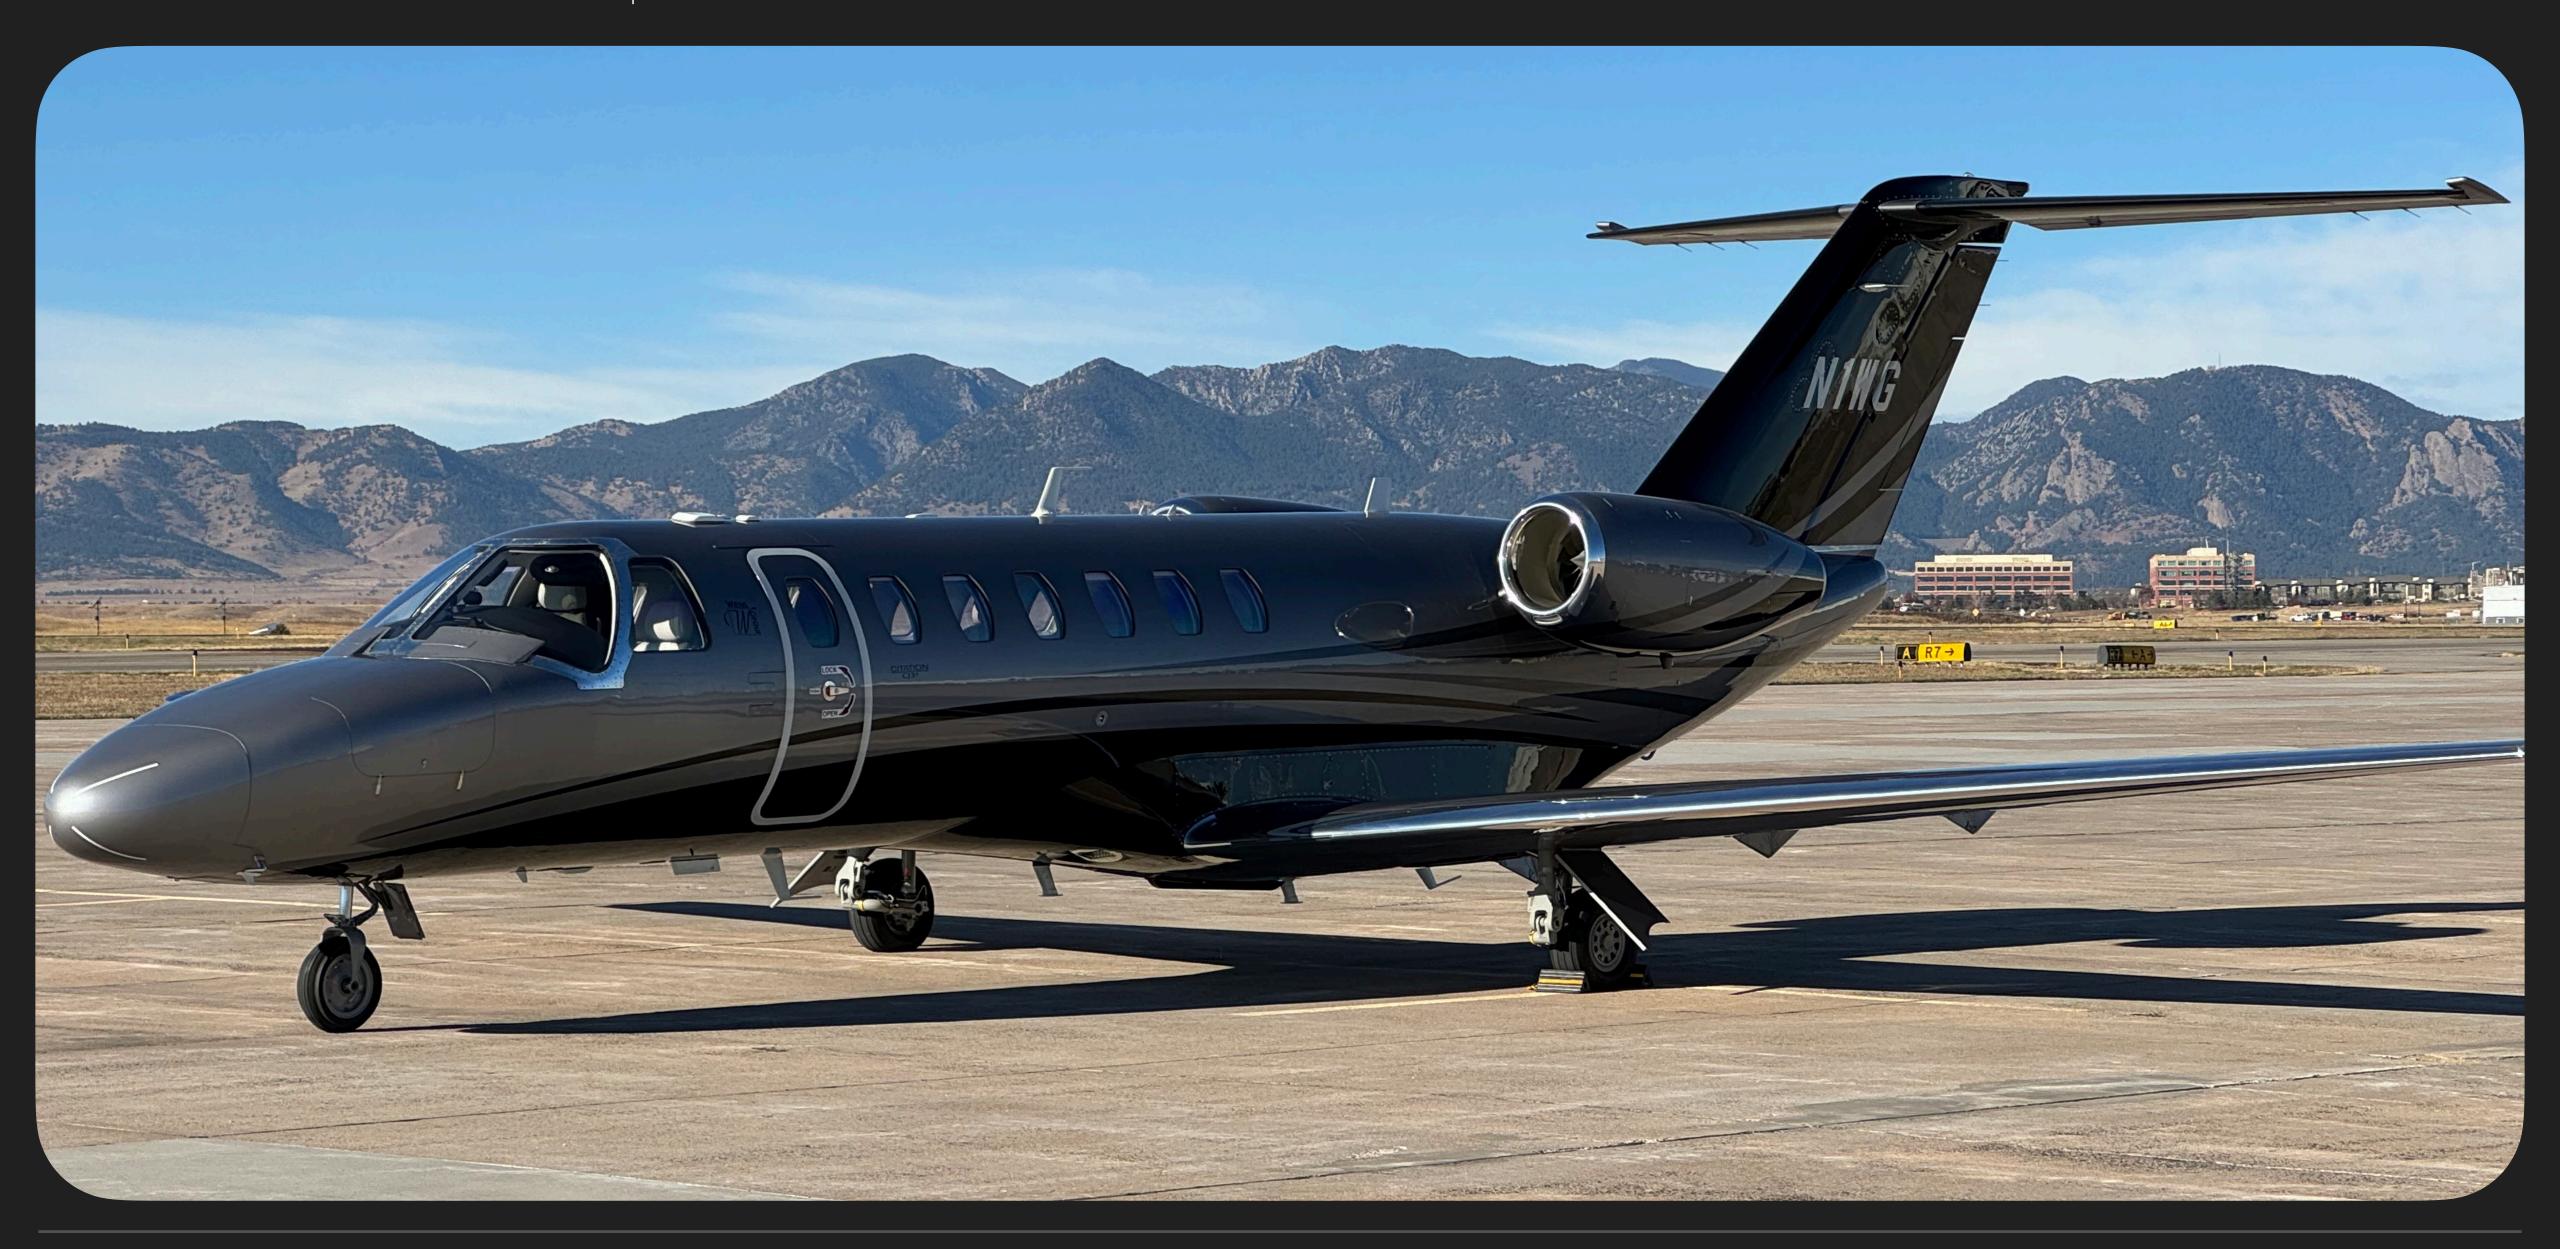

## Plane Info

| Year and Model | 2021 Citation CJ3+ | Airframe TT | 215 SNEW       |
|----------------|--------------------|-------------|----------------|
| SN             | 525B-0655          | Engine TT   | 215 / 215 SNEW |
| Reg            | N1WG               | Location    | Colorado, USA  |

## Specs

| Airframe       | 2021 Airframe                                                           |  |  |
|----------------|-------------------------------------------------------------------------|--|--|
| AITTTalle      | 215 Hours TTAF                                                          |  |  |
| Enginos        | Williams International FJ44-3A                                          |  |  |
| Engines        | 215 / 215 Hours Since New                                               |  |  |
|                | Engines enrolled on TAP Blue                                            |  |  |
| Avionics       | Garmin G3000 Avionics Suite                                             |  |  |
| AVIONICS       | Garmin G3000 Dual VHF Comm, Dual Nav, Single DME, Dual Mode S Diversity |  |  |
|                | Transponders with ADS-B Out Capability                                  |  |  |
|                | Collins DME 4000 Integrated into the Garmin G3000                       |  |  |
|                | Garmin GWX Weather Radar                                                |  |  |
|                | Garmin Dual G3000 FMS with WAAS/LPV                                     |  |  |
|                | Artex C406-N Three Frequency ELT                                        |  |  |
|                | Garmin GTS 8000 (TCAS II)                                               |  |  |
|                | Electronic Charts                                                       |  |  |
| Add'l Features | Synthetic Vision Technology (SVT)                                       |  |  |
| Add I realures | GoGo Avance L3 WiFi System                                              |  |  |
|                | HF-9000 High Frequency (Provisions Only)                                |  |  |
|                | Flight Stream 510                                                       |  |  |
|                | XM Graphical Weather and Radio                                          |  |  |
|                | Garmin Connext Weather                                                  |  |  |
|                | Clairity Wireless Cabin Entertainment System                            |  |  |
|                | Garmin Iridium Satcom Telephone                                         |  |  |
|                | RH Refreshment Center w/ Exchangeable Seat                              |  |  |
|                | Crew Seat Sheepskin Cover                                               |  |  |
| Exterior       | Overall Dark Grey with Black Split Base Scheme                          |  |  |
| <br>Interior   | Light Interior Leather with Diamond Stitching and Dark Grey Carpeting   |  |  |
| TITCOL TOL     | RH Refreshment Center with Exchangeable Side-Facing Seat                |  |  |
|                | Aft Belted Lavatory Seat                                                |  |  |