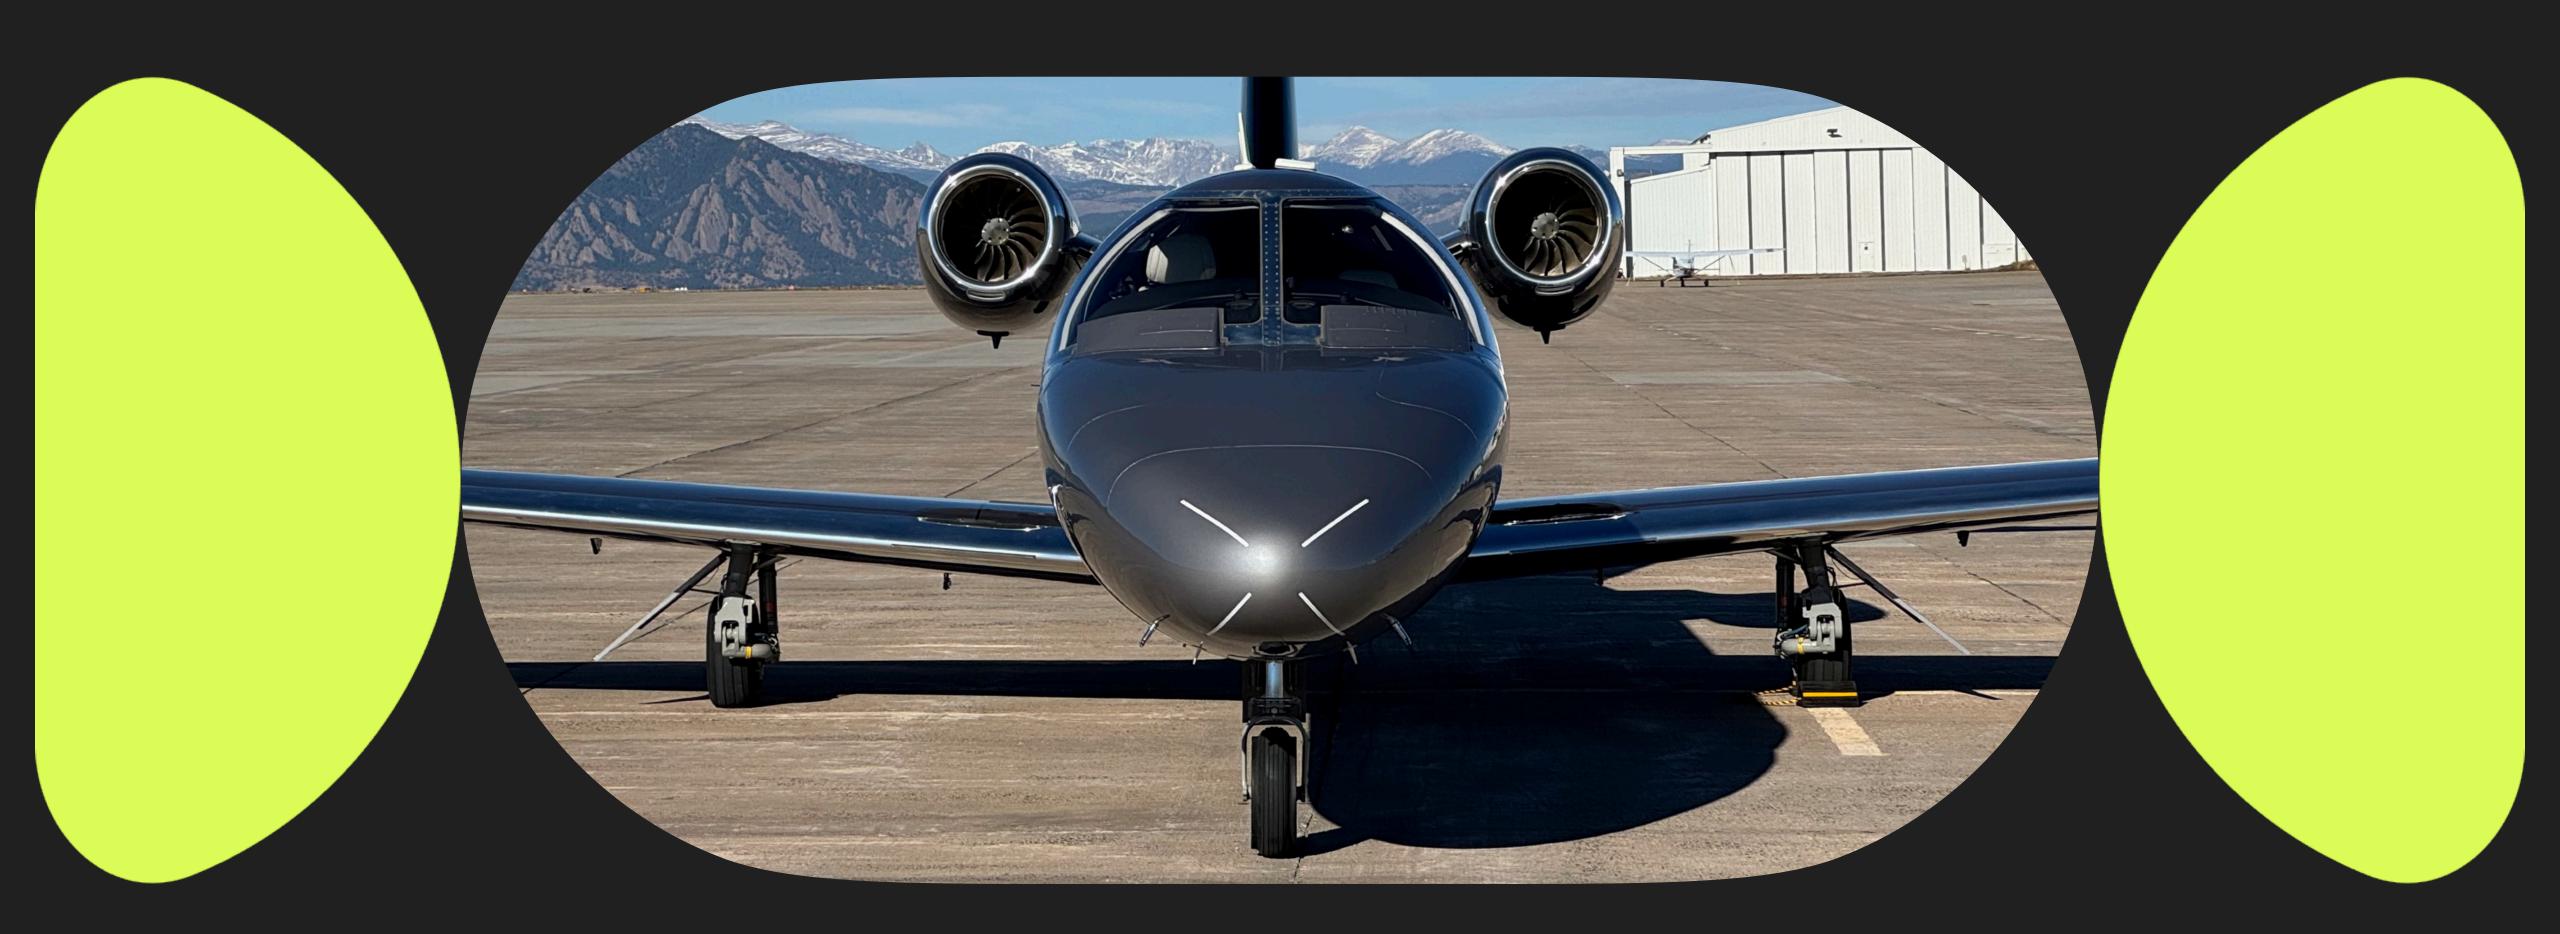

## Plane Info

| Year and Model | 2021 Citation CJ3+ | Airframe TT | 215 SNEW       |
|----------------|--------------------|-------------|----------------|
| SN             | 525B-0655          | Engine TT   | 215 / 215 SNEW |
| Reg            | N1WG               | Location    | Colorado, USA  |

## Specs

| Airframe       | 2021 Airframe                                                           |  |  |
|----------------|-------------------------------------------------------------------------|--|--|
| AITTTalle      | 215 Hours TTAF                                                          |  |  |
| Enginos        | Williams International FJ44-3A                                          |  |  |
| Engines        | 215 / 215 Hours Since New                                               |  |  |
|                | Engines enrolled on TAP Blue                                            |  |  |
| Avionics       | Garmin G3000 Avionics Suite                                             |  |  |
| AVIONICS       | Garmin G3000 Dual VHF Comm, Dual Nav, Single DME, Dual Mode S Diversity |  |  |
|                | Transponders with ADS-B Out Capability                                  |  |  |
|                | Collins DME 4000 Integrated into the Garmin G3000                       |  |  |
|                | Garmin GWX Weather Radar                                                |  |  |
|                | Garmin Dual G3000 FMS with WAAS/LPV                                     |  |  |
|                | Artex C406-N Three Frequency ELT                                        |  |  |
|                | Garmin GTS 8000 (TCAS II)                                               |  |  |
|                | Electronic Charts                                                       |  |  |
| Add'l Features | Synthetic Vision Technology (SVT)                                       |  |  |
| Add I realures | GoGo Avance L3 WiFi System                                              |  |  |
|                | HF-9000 High Frequency (Provisions Only)                                |  |  |
|                | Flight Stream 510                                                       |  |  |
|                | XM Graphical Weather and Radio                                          |  |  |
|                | Garmin Connext Weather                                                  |  |  |
|                | Clairity Wireless Cabin Entertainment System                            |  |  |
|                | Garmin Iridium Satcom Telephone                                         |  |  |
|                | RH Refreshment Center w/ Exchangeable Seat                              |  |  |
|                | Crew Seat Sheepskin Cover                                               |  |  |
| Exterior       | Overall Dark Grey with Black Split Base Scheme                          |  |  |
| <br>Interior   | Light Interior Leather with Diamond Stitching and Dark Grey Carpeting   |  |  |
| TITCOL TOL     | RH Refreshment Center with Exchangeable Side-Facing Seat                |  |  |
|                | Aft Belted Lavatory Seat                                                |  |  |