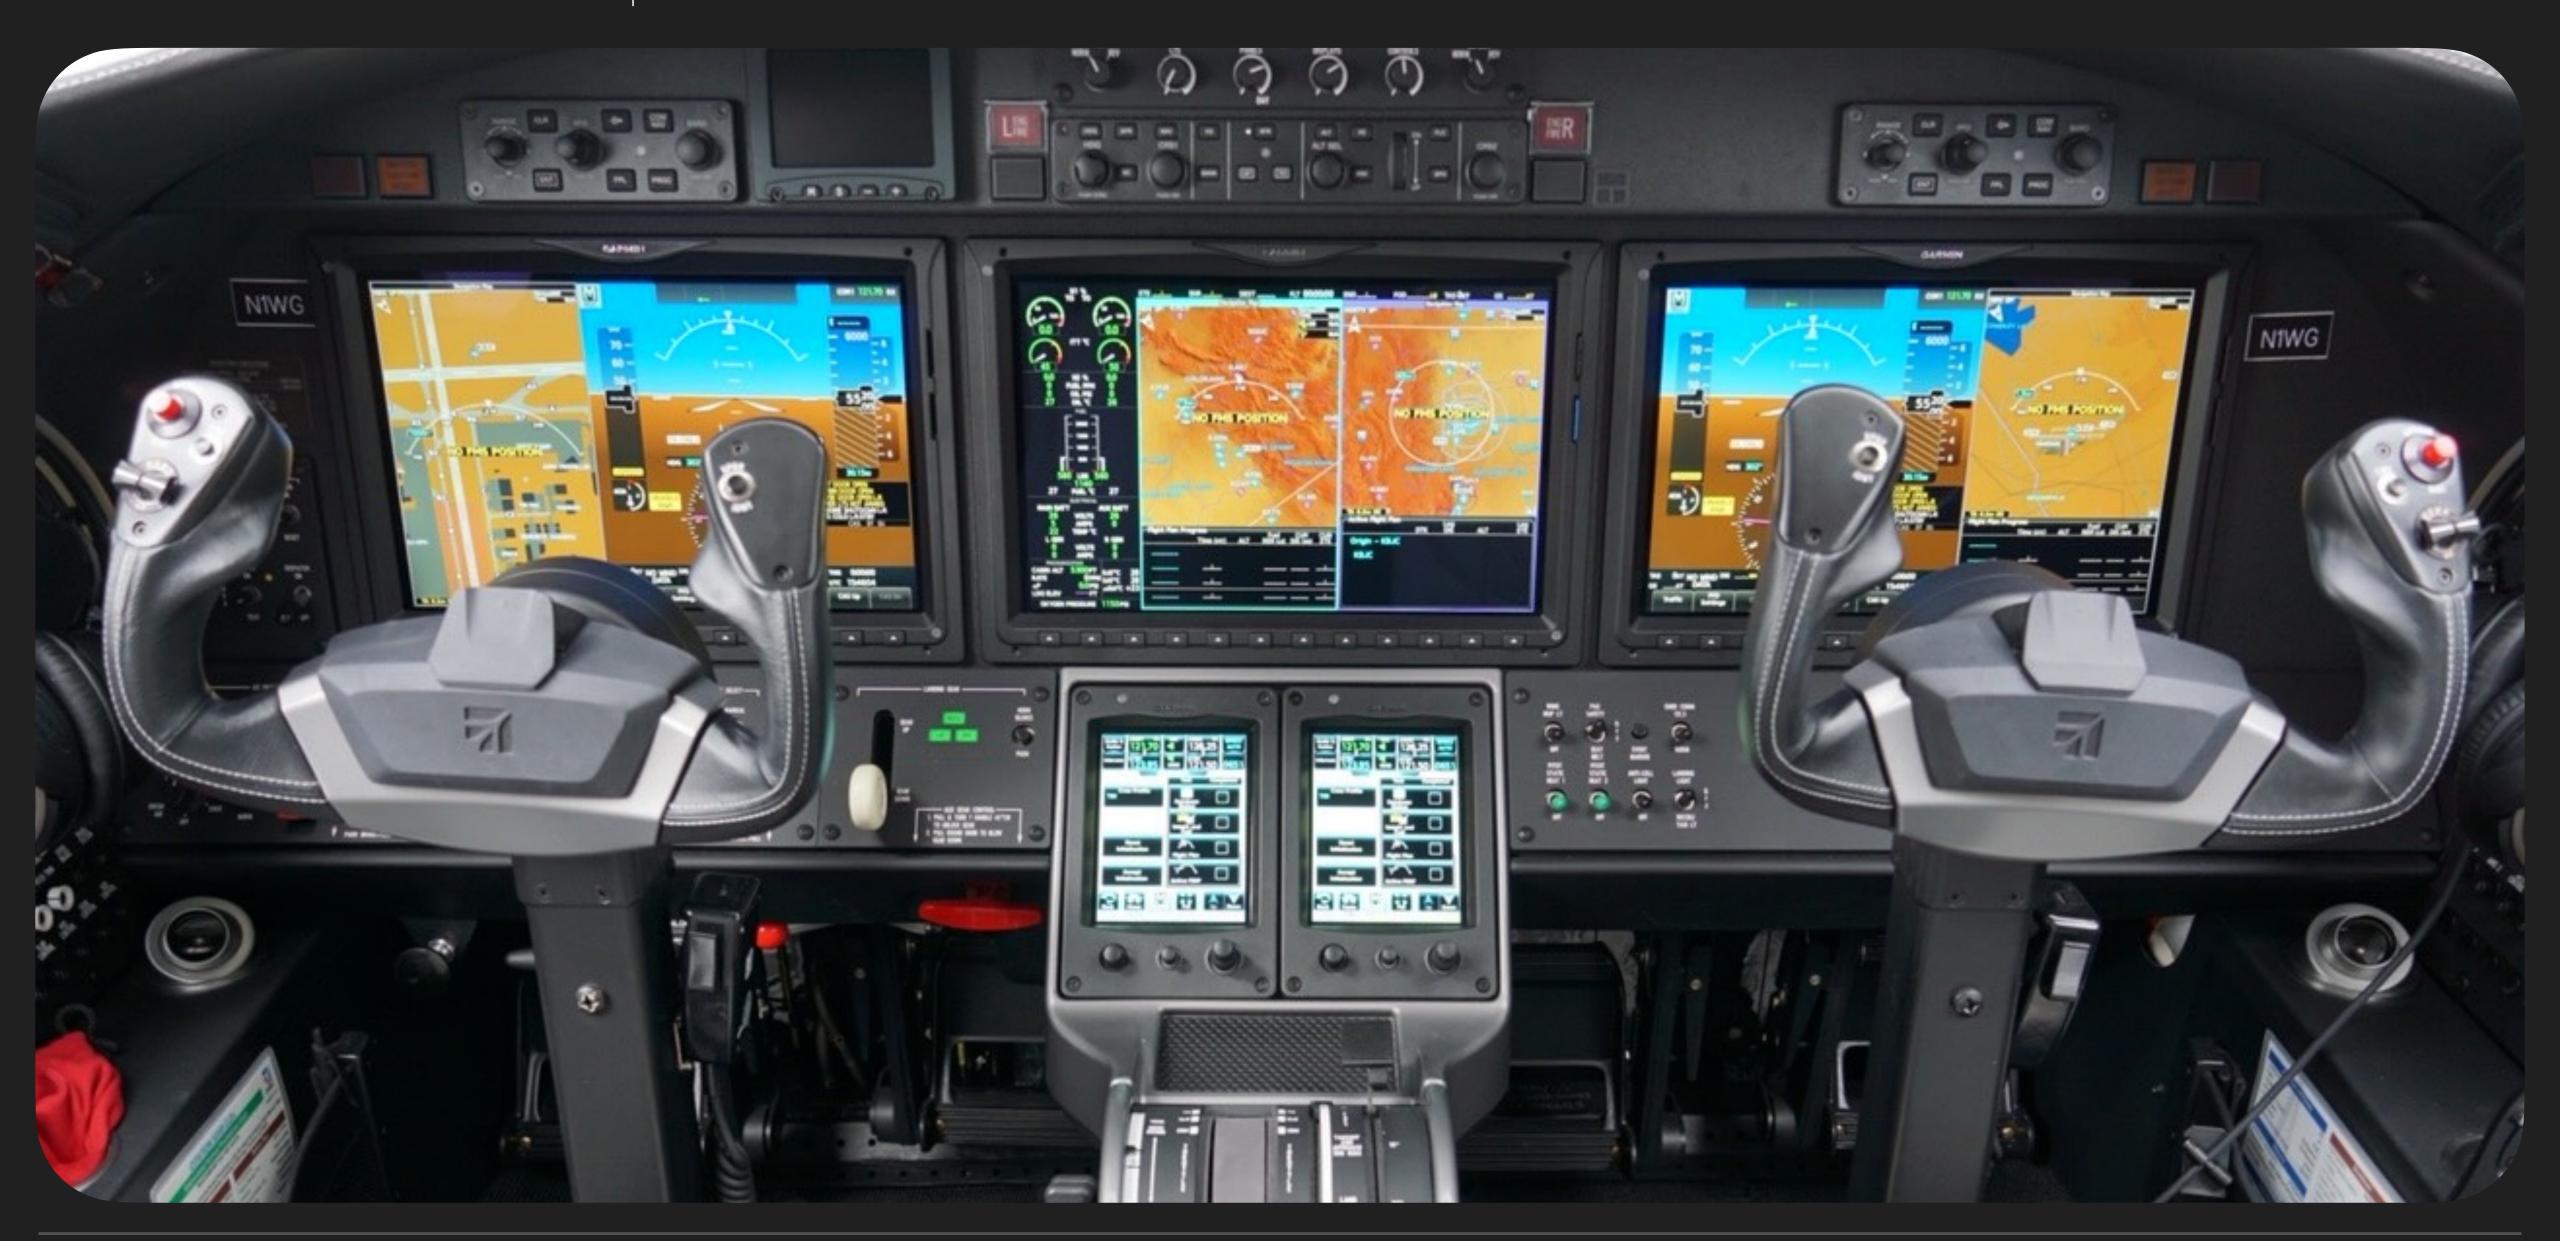

## Specs

| Airframe       | 2021 Airframe                                                           |  |  |
|----------------|-------------------------------------------------------------------------|--|--|
| AITTTalle      | 215 Hours TTAF                                                          |  |  |
| Enginos        | Williams International FJ44-3A                                          |  |  |
| Engines        | 215 / 215 Hours Since New                                               |  |  |
|                | Engines enrolled on TAP Blue                                            |  |  |
| Avionics       | Garmin G3000 Avionics Suite                                             |  |  |
| AVIONICS       | Garmin G3000 Dual VHF Comm, Dual Nav, Single DME, Dual Mode S Diversity |  |  |
|                | Transponders with ADS-B Out Capability                                  |  |  |
|                | Collins DME 4000 Integrated into the Garmin G3000                       |  |  |
|                | Garmin GWX Weather Radar                                                |  |  |
|                | Garmin Dual G3000 FMS with WAAS/LPV                                     |  |  |
|                | Artex C406-N Three Frequency ELT                                        |  |  |
|                | Garmin GTS 8000 (TCAS II)                                               |  |  |
|                | Electronic Charts                                                       |  |  |
| Add'l Features | Synthetic Vision Technology (SVT)                                       |  |  |
| Add I realures | GoGo Avance L3 WiFi System                                              |  |  |
|                | HF-9000 High Frequency (Provisions Only)                                |  |  |
|                | Flight Stream 510                                                       |  |  |
|                | XM Graphical Weather and Radio                                          |  |  |
|                | Garmin Connext Weather                                                  |  |  |
|                | Clairity Wireless Cabin Entertainment System                            |  |  |
|                | Garmin Iridium Satcom Telephone                                         |  |  |
|                | RH Refreshment Center w/ Exchangeable Seat                              |  |  |
|                | Crew Seat Sheepskin Cover                                               |  |  |
| Exterior       | Overall Dark Grey with Black Split Base Scheme                          |  |  |
| <br>Interior   | Light Interior Leather with Diamond Stitching and Dark Grey Carpeting   |  |  |
| TITCOL TOL     | RH Refreshment Center with Exchangeable Side-Facing Seat                |  |  |
|                | Aft Belted Lavatory Seat                                                |  |  |