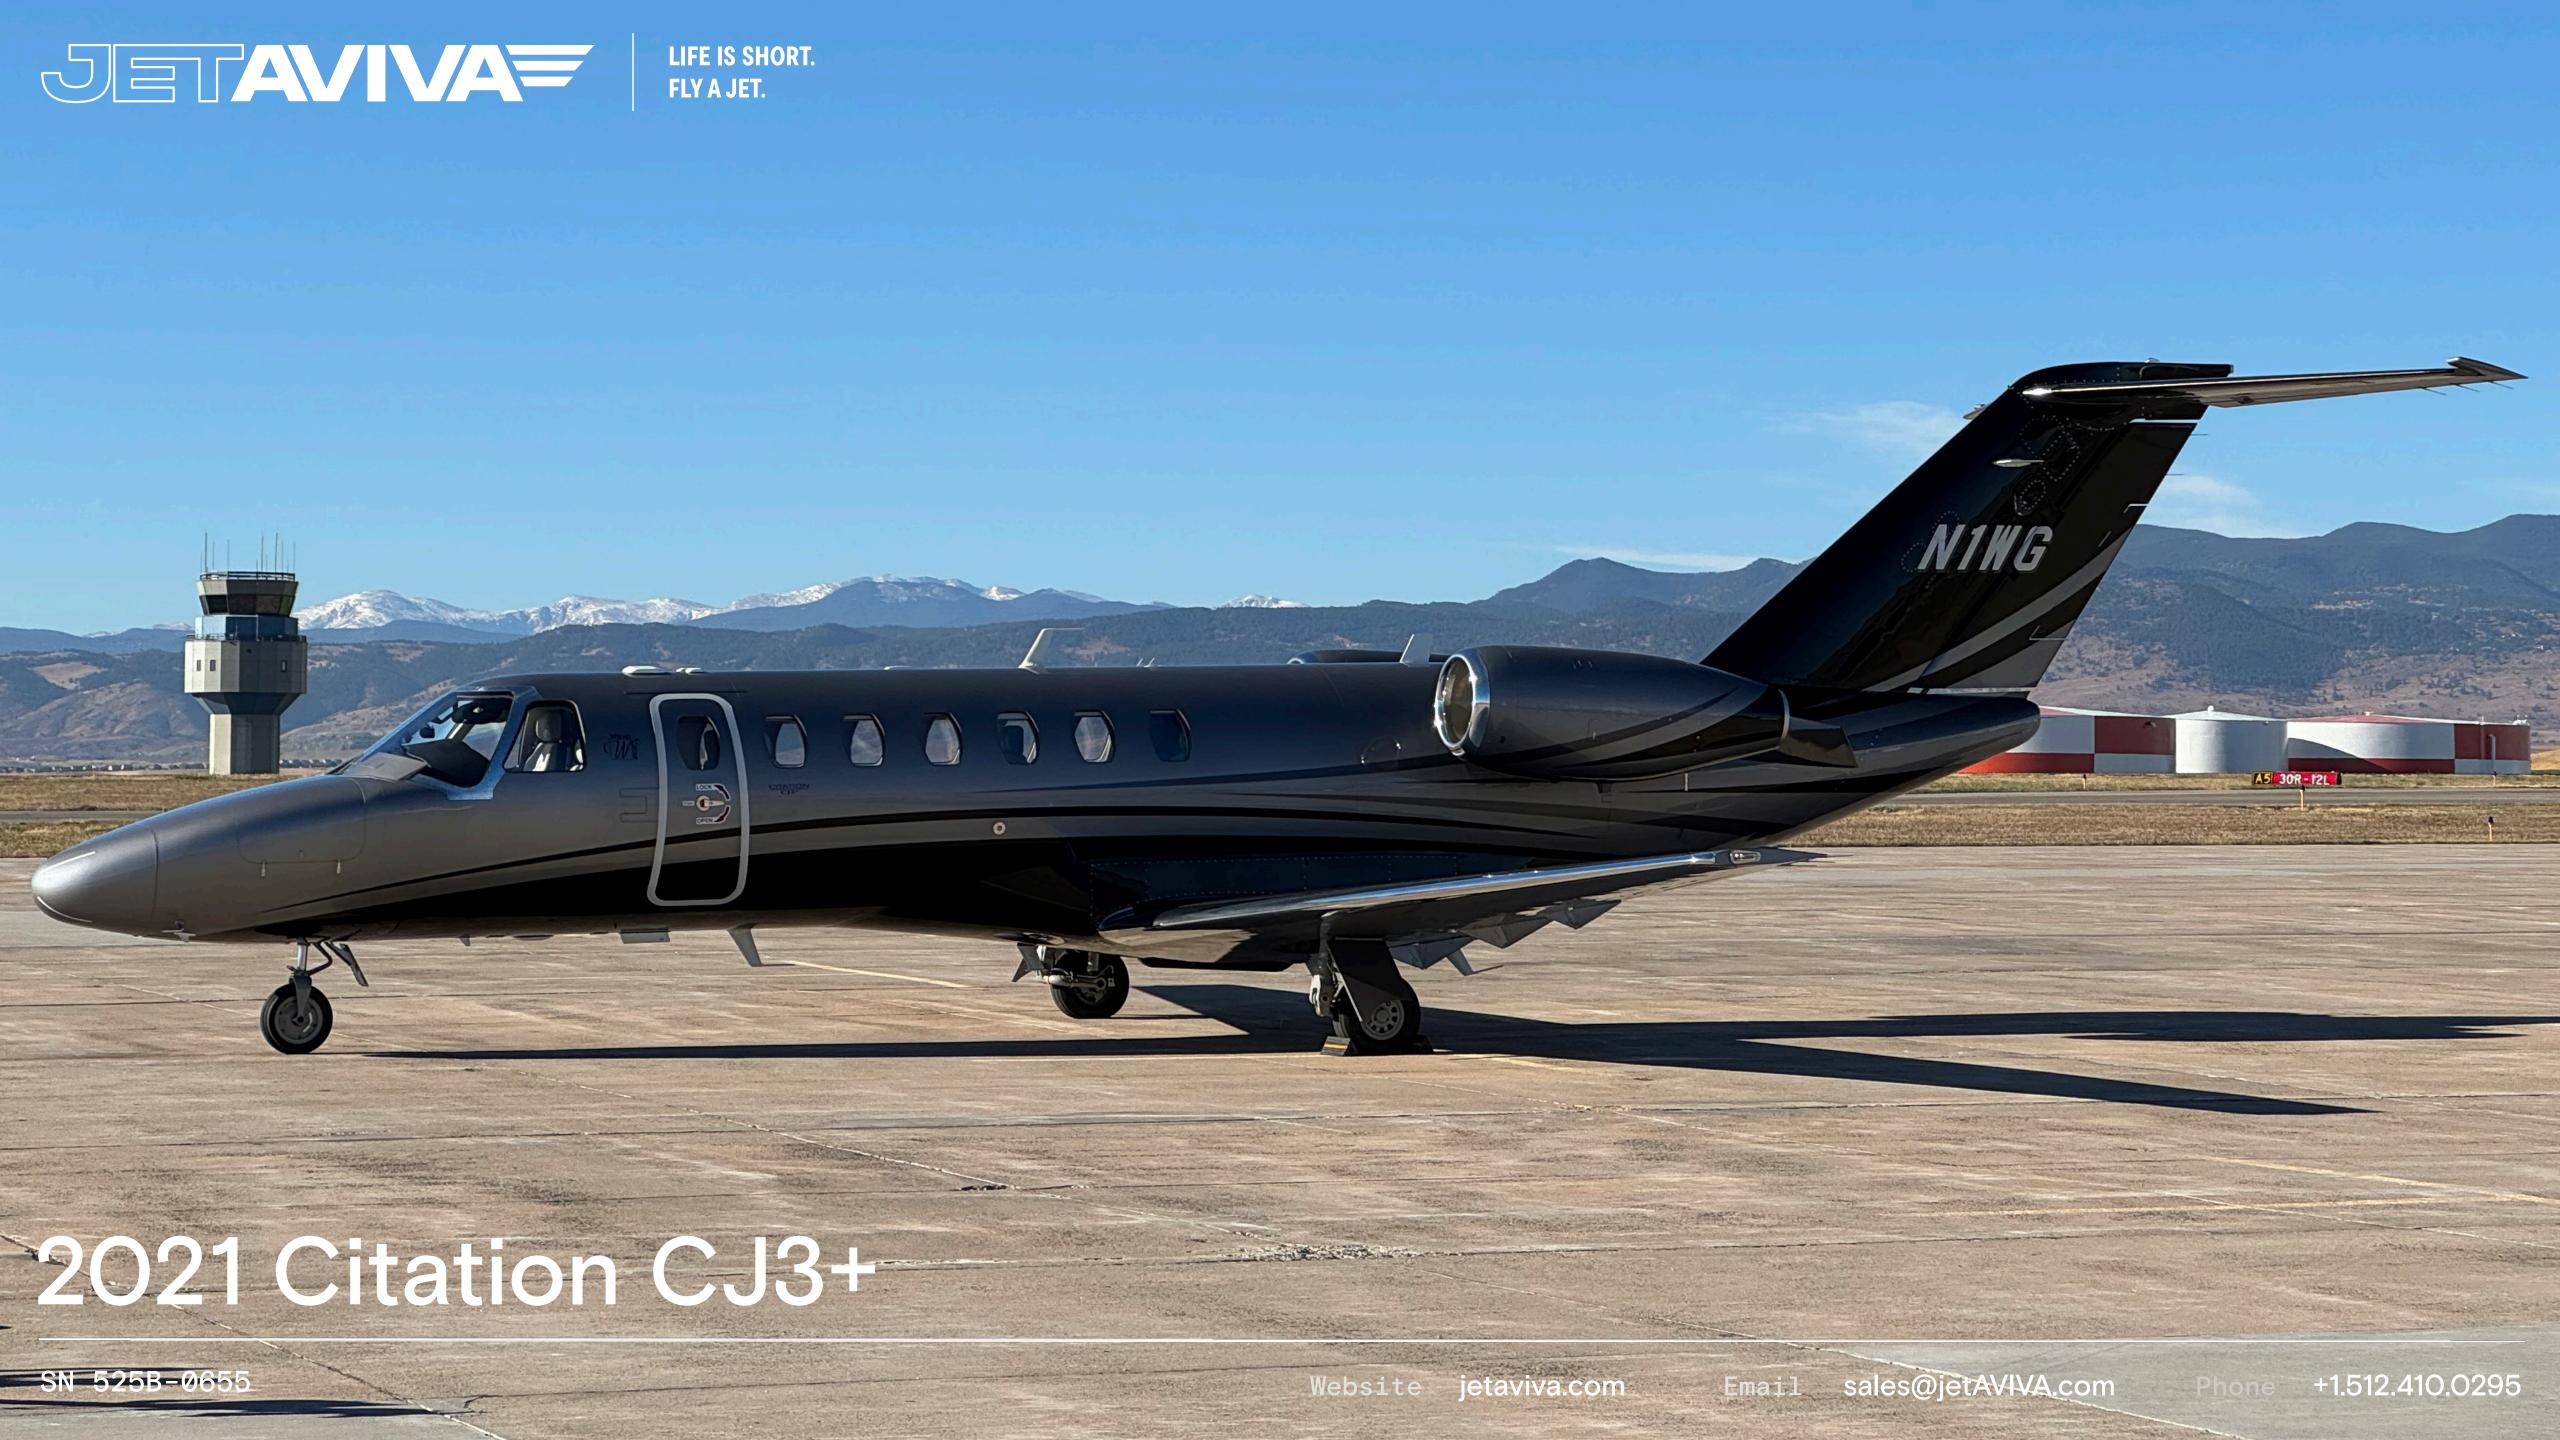

## Plane Info

| Year and Model | 2021 Citation CJ3+ | Airframe TT | 215 SNEW       |
|----------------|--------------------|-------------|----------------|
| SN             | 525B-0655          | Engine TT   | 215 / 215 SNEW |
| Reg            | N1WG               | Location    | Colorado, USA  |

## Specs

| Airframe       | 2021 Airframe                                                           |  |  |
|----------------|-------------------------------------------------------------------------|--|--|
| AITTTalle      | 215 Hours TTAF                                                          |  |  |
| Enginos        | Williams International FJ44-3A                                          |  |  |
| Engines        | 215 / 215 Hours Since New                                               |  |  |
|                | Engines enrolled on TAP Blue                                            |  |  |
| Avionics       | Garmin G3000 Avionics Suite                                             |  |  |
| AVIONICS       | Garmin G3000 Dual VHF Comm, Dual Nav, Single DME, Dual Mode S Diversity |  |  |
|                | Transponders with ADS-B Out Capability                                  |  |  |
|                | Collins DME 4000 Integrated into the Garmin G3000                       |  |  |
|                | Garmin GWX Weather Radar                                                |  |  |
|                | Garmin Dual G3000 FMS with WAAS/LPV                                     |  |  |
|                | Artex C406-N Three Frequency ELT                                        |  |  |
|                | Garmin GTS 8000 (TCAS II)                                               |  |  |
|                | Electronic Charts                                                       |  |  |
| Add'l Features | Synthetic Vision Technology (SVT)                                       |  |  |
| Add I realures | GoGo Avance L3 WiFi System                                              |  |  |
|                | HF-9000 High Frequency (Provisions Only)                                |  |  |
|                | Flight Stream 510                                                       |  |  |
|                | XM Graphical Weather and Radio                                          |  |  |
|                | Garmin Connext Weather                                                  |  |  |
|                | Clairity Wireless Cabin Entertainment System                            |  |  |
|                | Garmin Iridium Satcom Telephone                                         |  |  |
|                | RH Refreshment Center w/ Exchangeable Seat                              |  |  |
|                | Crew Seat Sheepskin Cover                                               |  |  |
| Exterior       | Overall Dark Grey with Black Split Base Scheme                          |  |  |
| <br>Interior   | Light Interior Leather with Diamond Stitching and Dark Grey Carpeting   |  |  |
| TITCOL TOL     | RH Refreshment Center with Exchangeable Side-Facing Seat                |  |  |
|                | Aft Belted Lavatory Seat                                                |  |  |