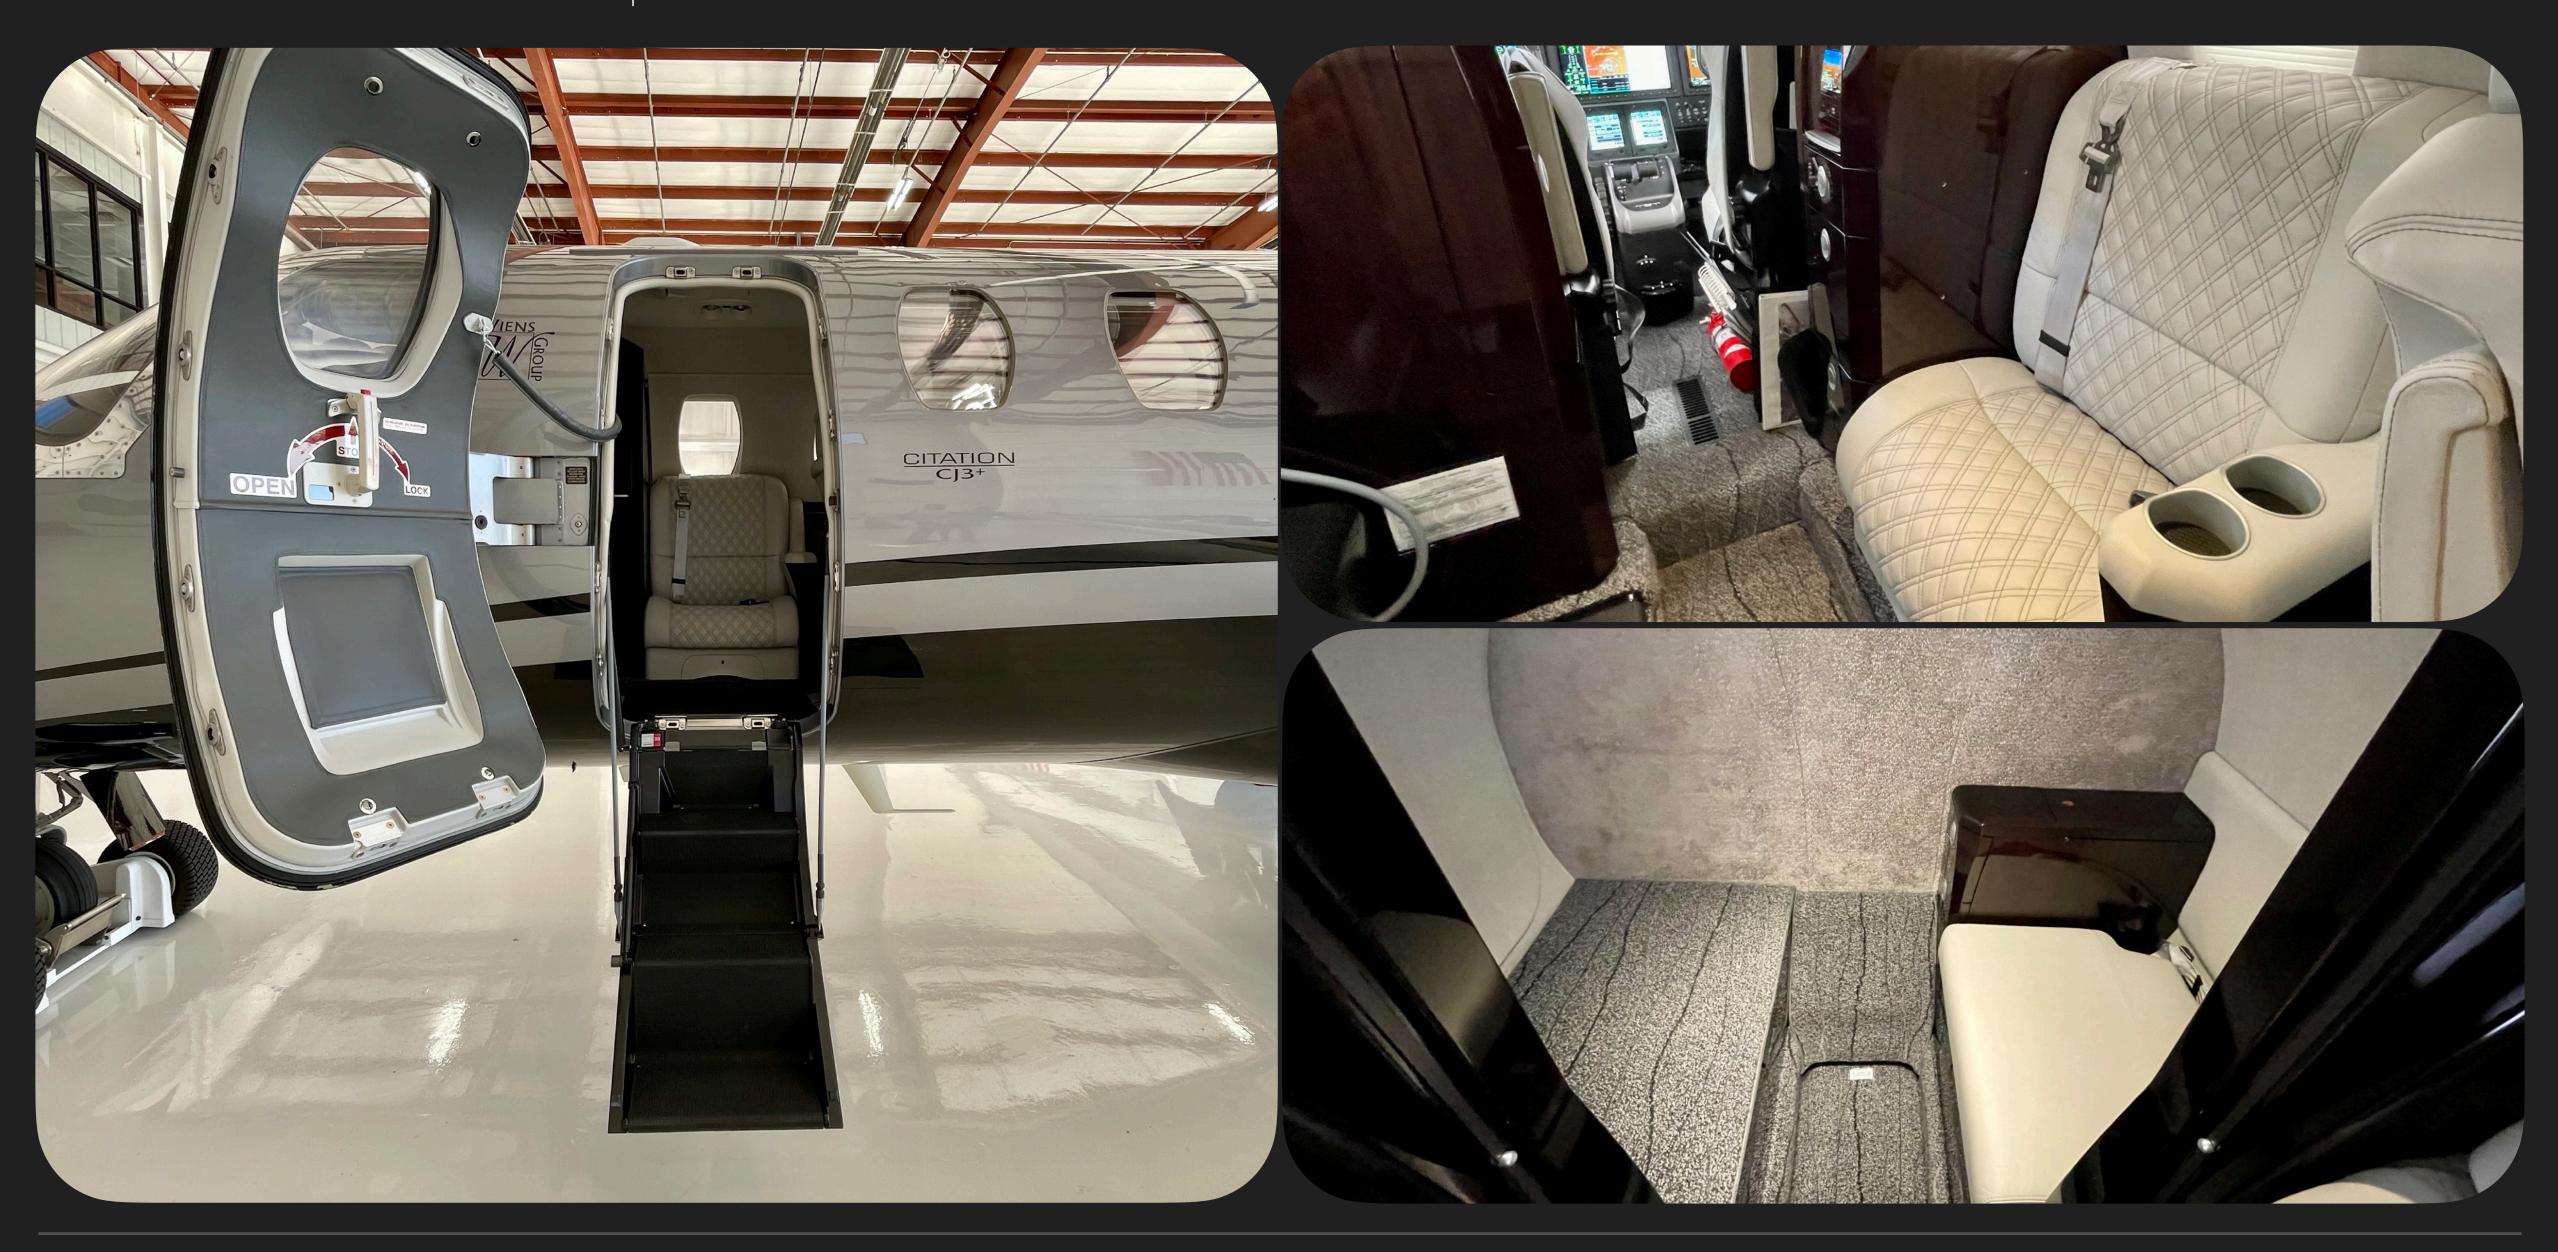

## Specs

| Airframe       | 2021 Airframe                                                           |  |  |
|----------------|-------------------------------------------------------------------------|--|--|
| AITTTalle      | 215 Hours TTAF                                                          |  |  |
| Enginos        | Williams International FJ44-3A                                          |  |  |
| Engines        | 215 / 215 Hours Since New                                               |  |  |
|                | Engines enrolled on TAP Blue                                            |  |  |
| Avionics       | Garmin G3000 Avionics Suite                                             |  |  |
| AVIONICS       | Garmin G3000 Dual VHF Comm, Dual Nav, Single DME, Dual Mode S Diversity |  |  |
|                | Transponders with ADS-B Out Capability                                  |  |  |
|                | Collins DME 4000 Integrated into the Garmin G3000                       |  |  |
|                | Garmin GWX Weather Radar                                                |  |  |
|                | Garmin Dual G3000 FMS with WAAS/LPV                                     |  |  |
|                | Artex C406-N Three Frequency ELT                                        |  |  |
|                | Garmin GTS 8000 (TCAS II)                                               |  |  |
|                | Electronic Charts                                                       |  |  |
| Add'l Features | Synthetic Vision Technology (SVT)                                       |  |  |
| Add I realures | GoGo Avance L3 WiFi System                                              |  |  |
|                | HF-9000 High Frequency (Provisions Only)                                |  |  |
|                | Flight Stream 510                                                       |  |  |
|                | XM Graphical Weather and Radio                                          |  |  |
|                | Garmin Connext Weather                                                  |  |  |
|                | Clairity Wireless Cabin Entertainment System                            |  |  |
|                | Garmin Iridium Satcom Telephone                                         |  |  |
|                | RH Refreshment Center w/ Exchangeable Seat                              |  |  |
|                | Crew Seat Sheepskin Cover                                               |  |  |
| Exterior       | Overall Dark Grey with Black Split Base Scheme                          |  |  |
| <br>Interior   | Light Interior Leather with Diamond Stitching and Dark Grey Carpeting   |  |  |
| TITCOL TOL     | RH Refreshment Center with Exchangeable Side-Facing Seat                |  |  |
|                | Aft Belted Lavatory Seat                                                |  |  |