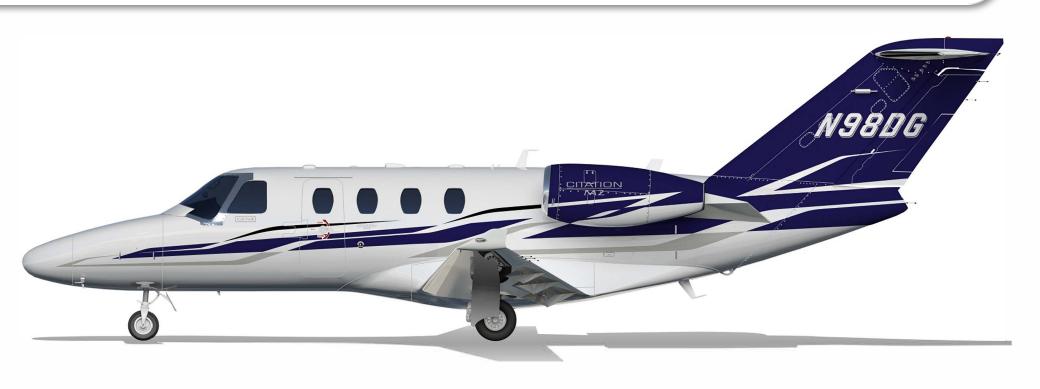

#### **EXTERIOR:**

Overall Snow White with Starlight Silver Met, Gloss Black and Med Concorde Blue Pearl accent stripes