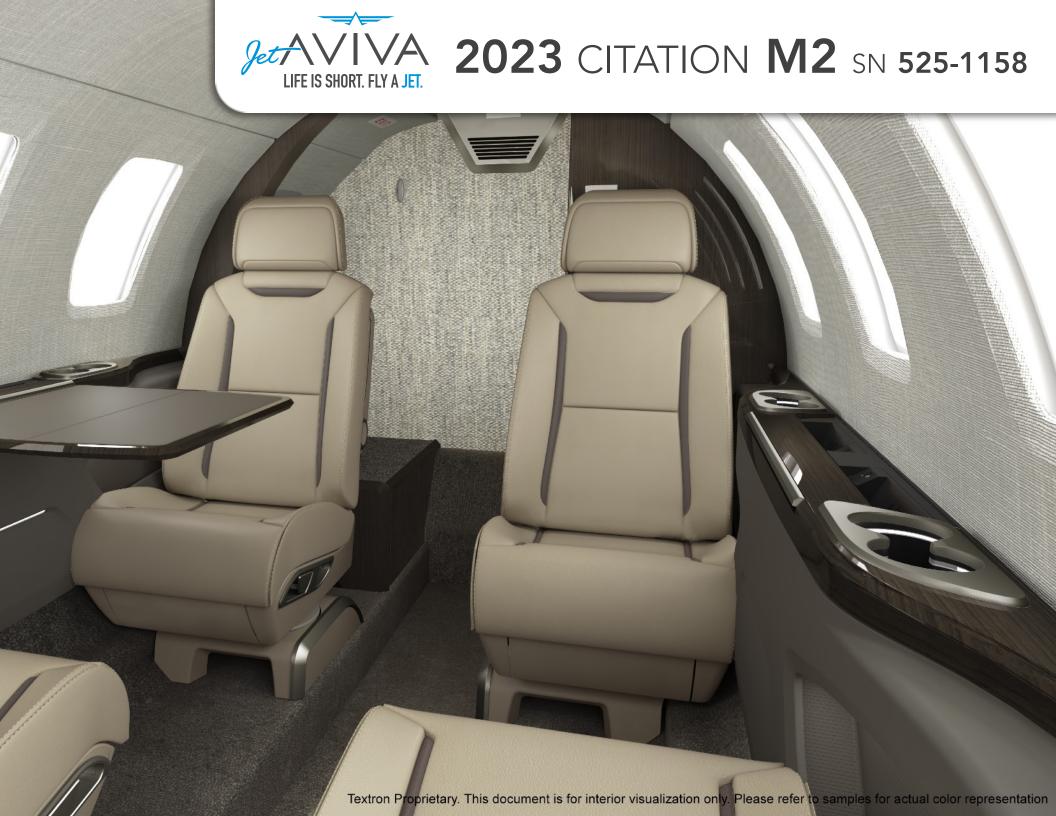

## INTERIOR:

Side Facing Seat (Folded) Crew Seat Sheepskin Cover

Crew seat sheepskiii cove