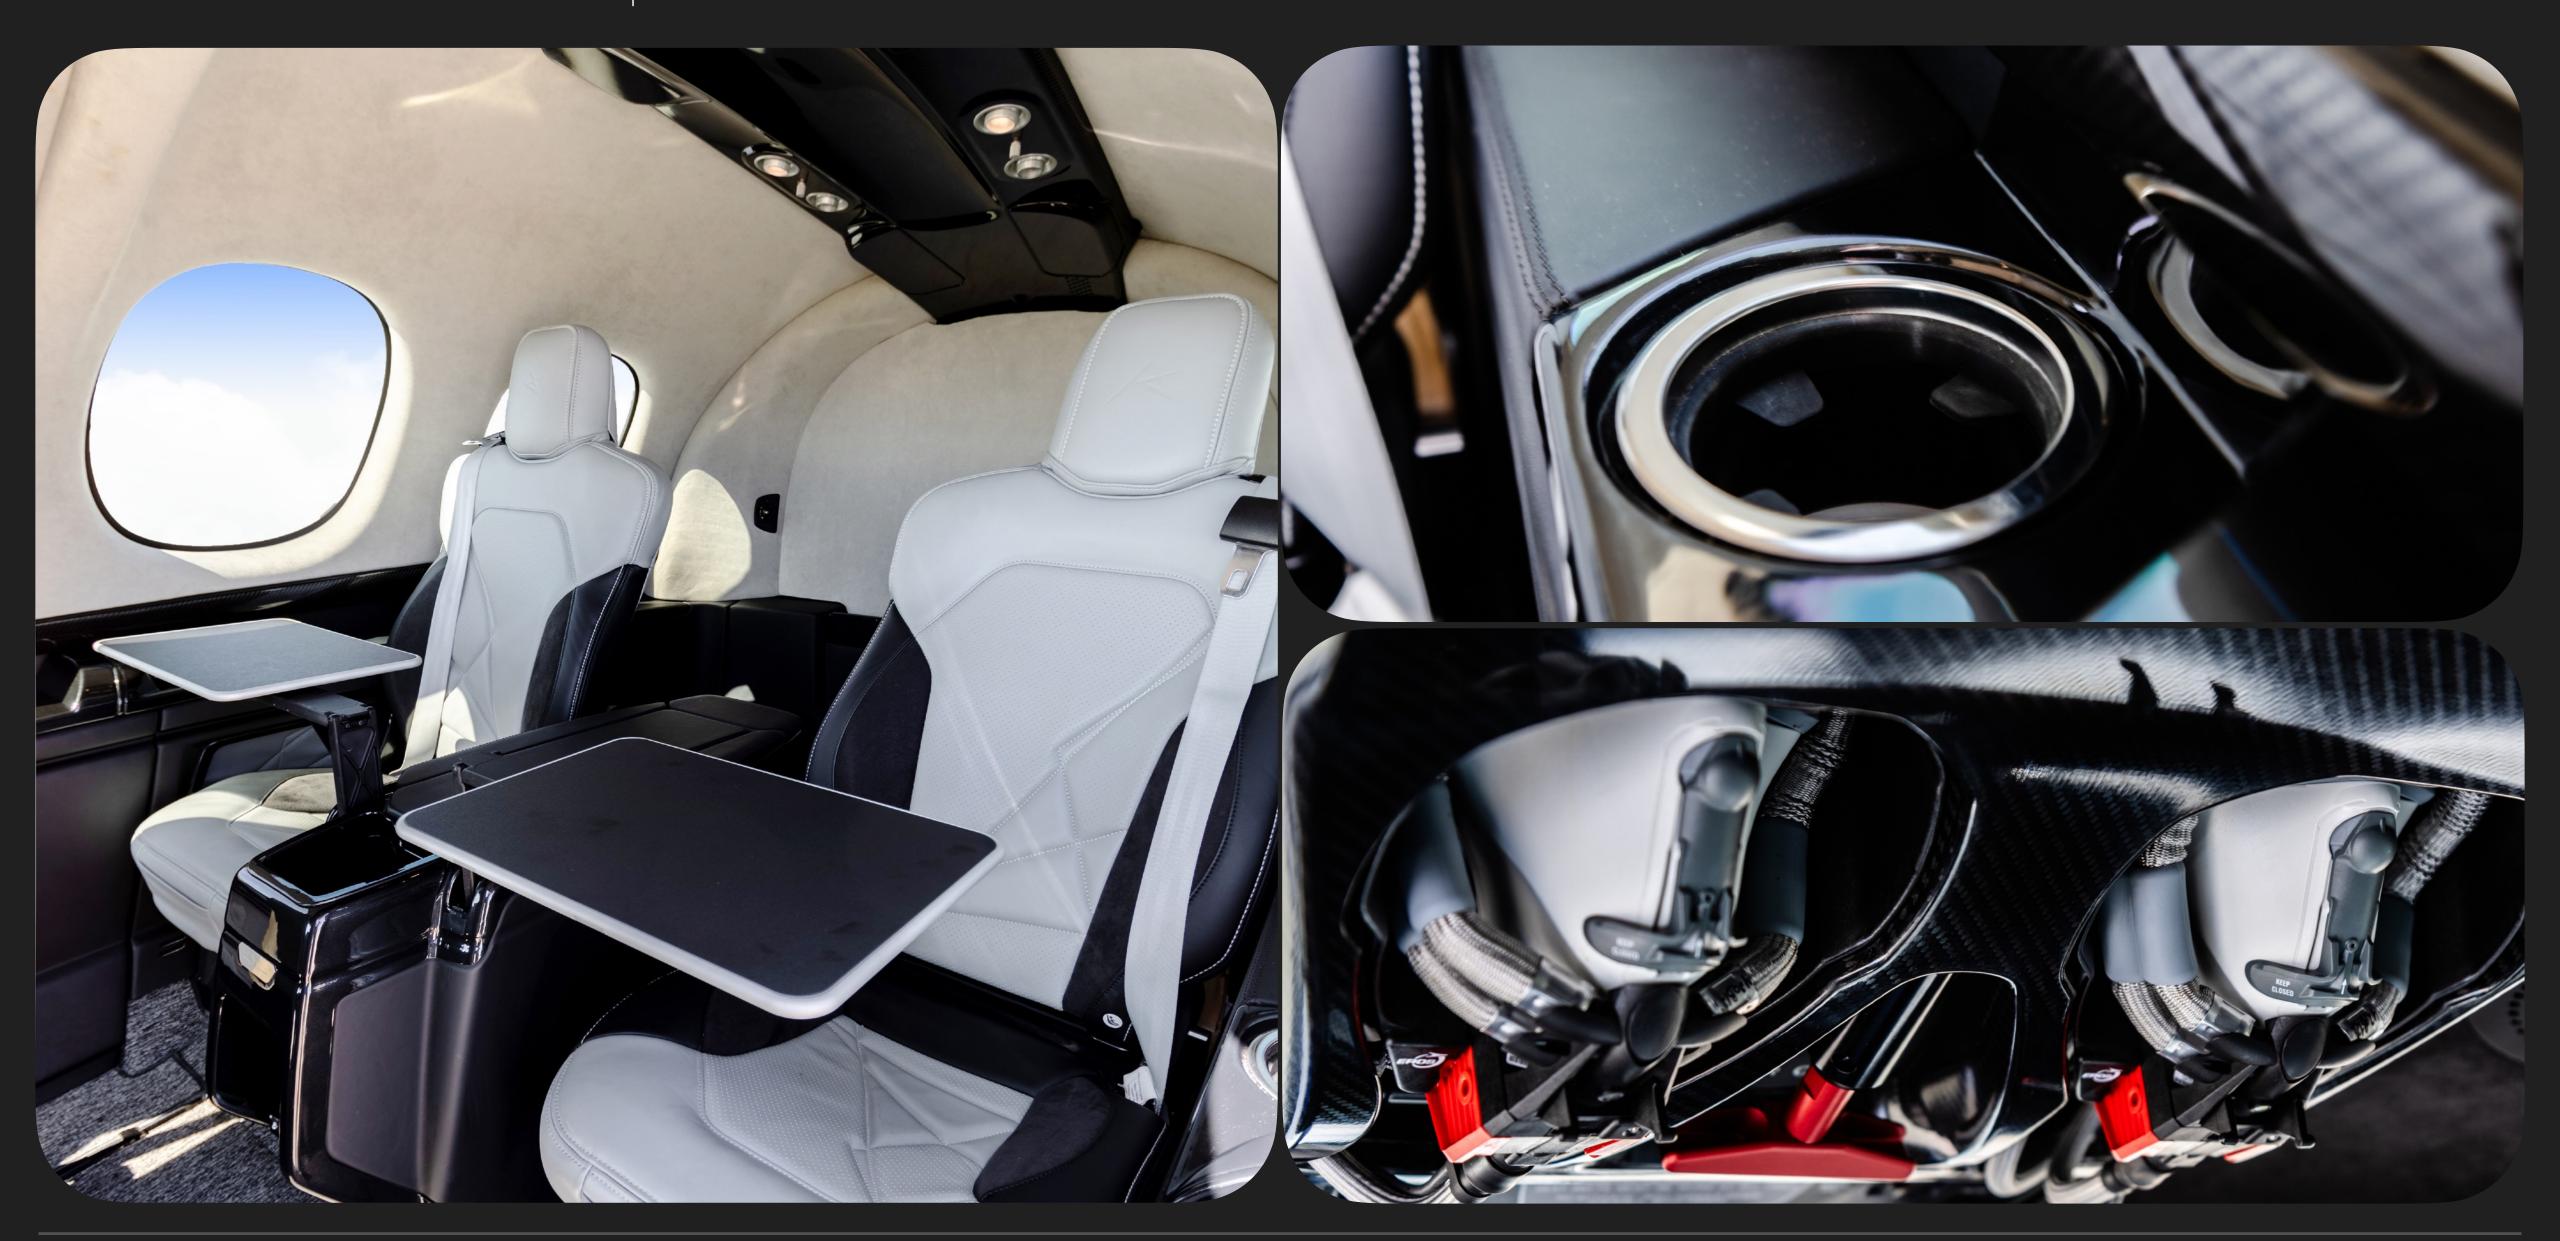

Premium Luxury Package:

- Premium Leather Interior
- Executive Seating Configuration with Center Console
- 6th & 7th XC Seats
- Enhanced Interior Lighting

Productivity & Experience Package:

- 22" Entertainment Display
- Power Station with HDMI & USB Power
- Multi-Zone Climate Controls

paint. Gloss white, black and sterling silver Arrivée accent stripes, black door handles and

exterior accents.

Interior Special Edition Arrivée interior with executive seating and center console included. Two-

tone albatross and obsidian premium leather seats with white Arrivée accent stitching.

Obsidian black and charcoal interior, albatross Alcantara headliner with carbon fiber

accents and granite premium carpet. Cross country seats included.