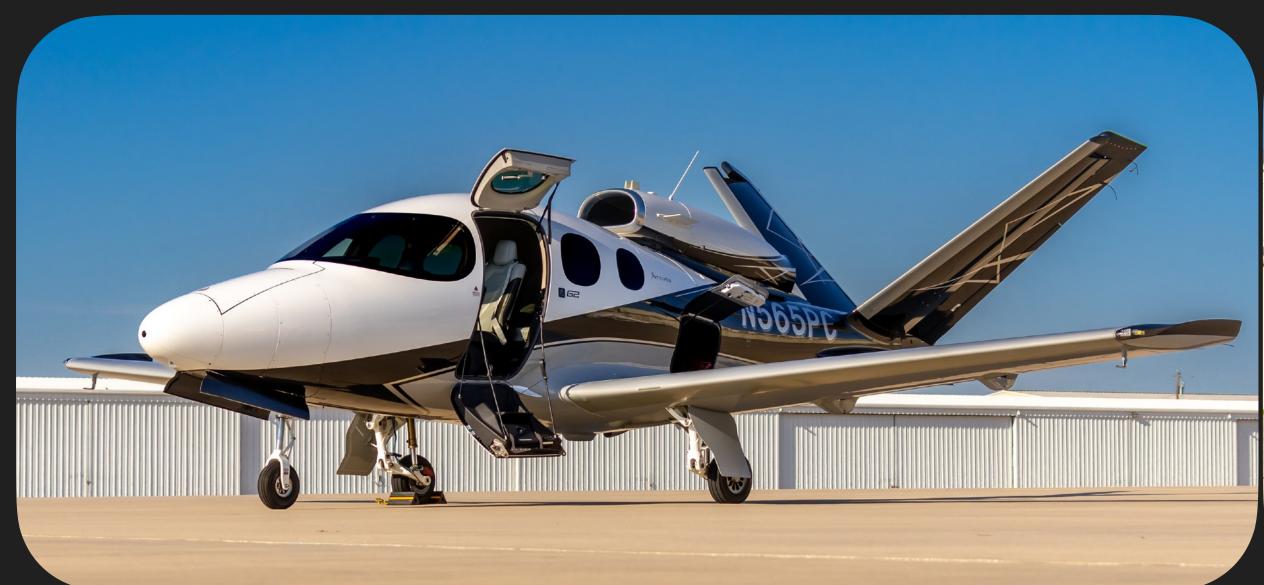

2020 Cirrus SF50 G2 Vision Jet

# Plane Info

| Year and Model | 2020 SF50 G2 Vision Jet | Airframe TT | 325 SNEW   |
|----------------|-------------------------|-------------|------------|
| SN             | O227                    | Engine TT   | 325 SNEW   |
| Reg            | N565PC                  | Location    | Texas, USA |

## Specs

Airframe

2020 Arrivée G2 SF50 Vision Jet

325 Flight Hours Since New

Jet Stream Paid Through December 18th 2023 and 610 Hours

Annual completed February 2023-Factory Service Center

Always Hangared

No Damage History