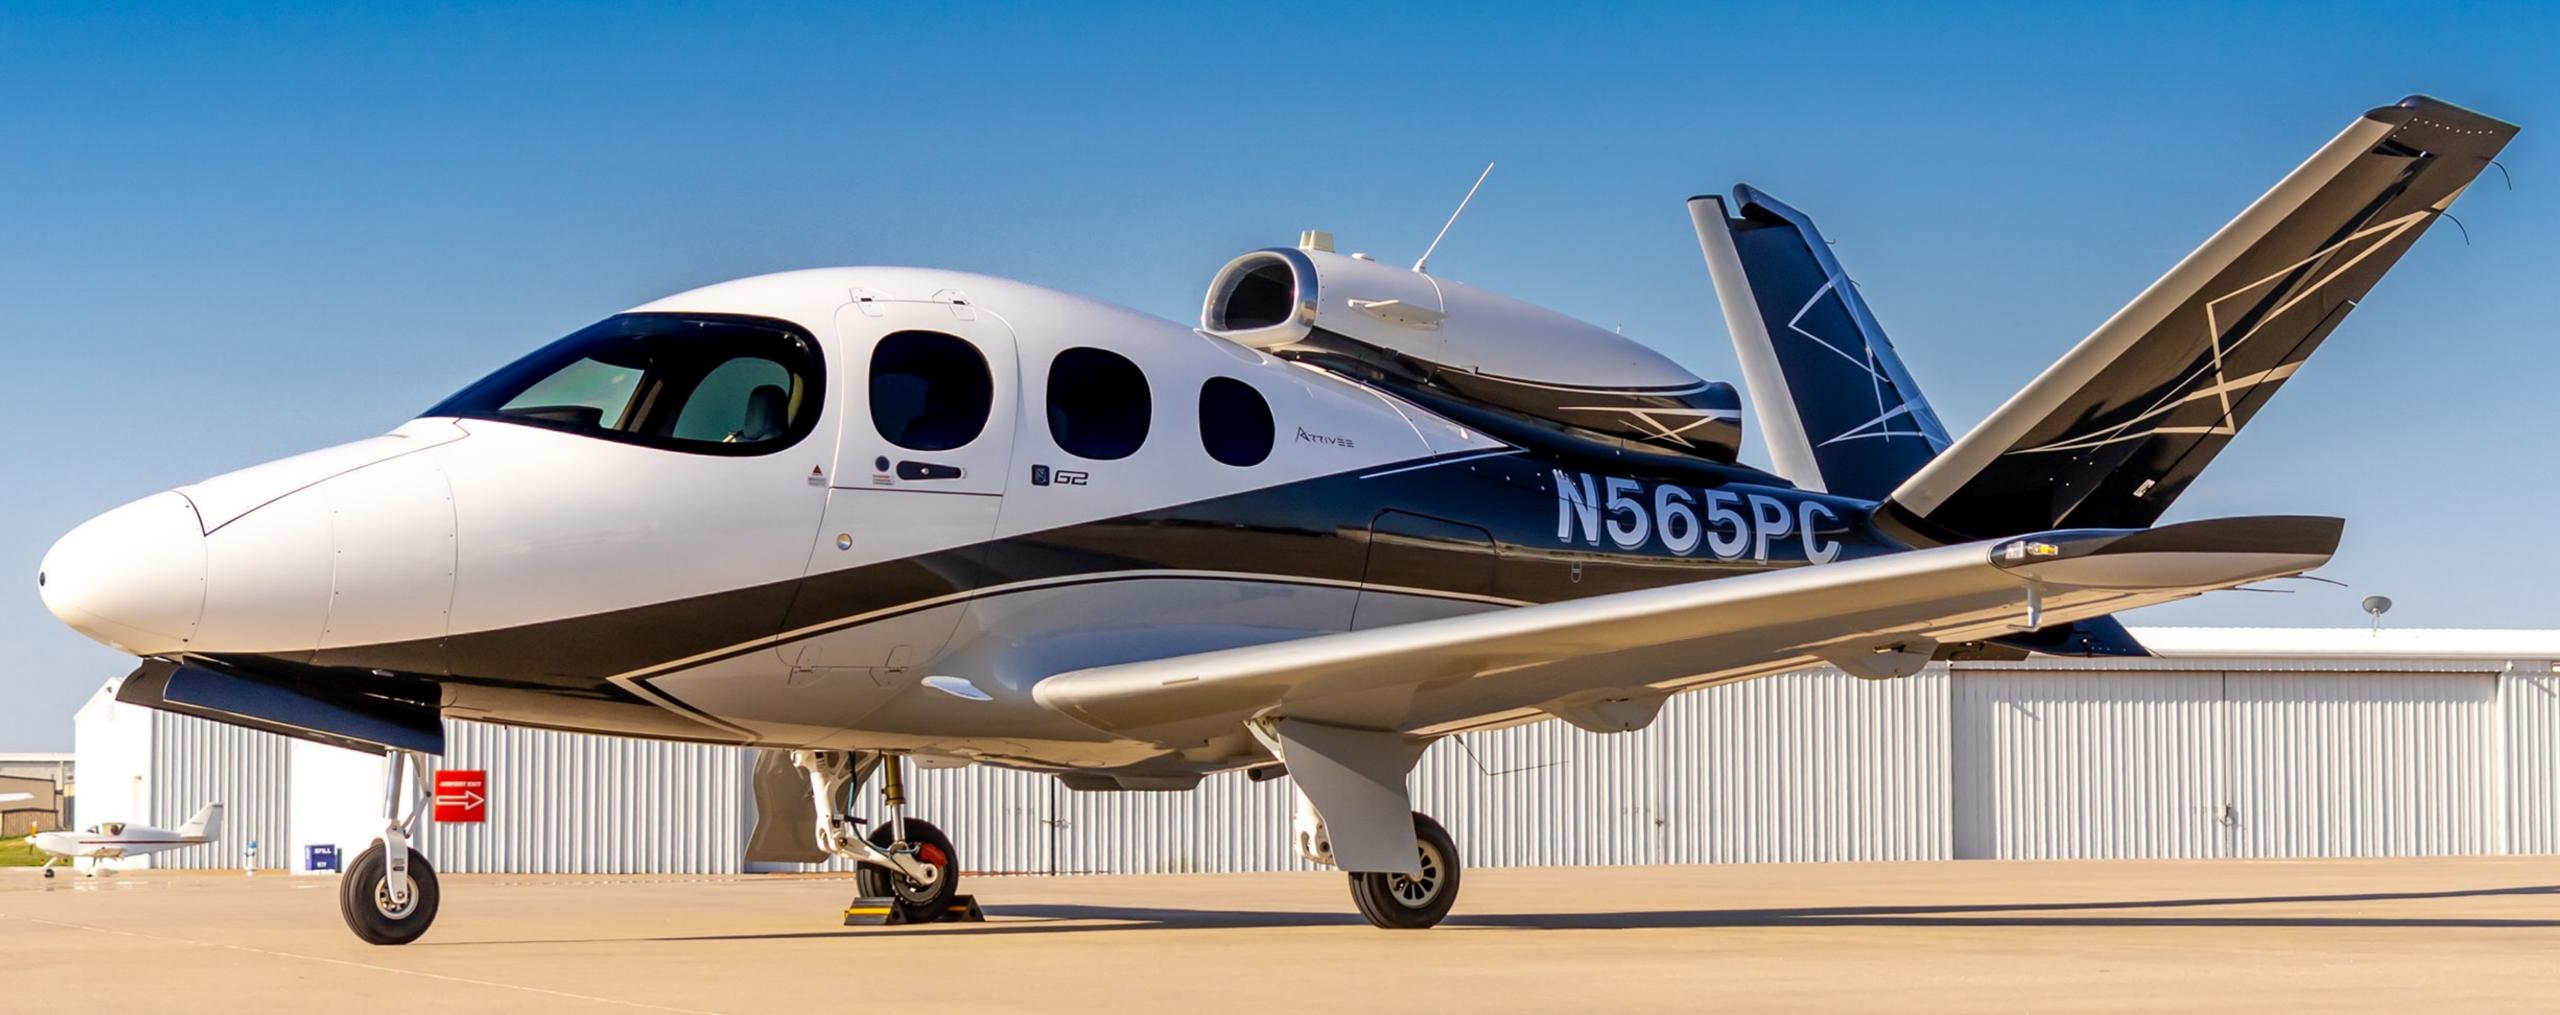

2020 Cirrus SF50 G2 Vision Jet

# Plane Info

| Year and Model | 2020 SF50 G2 Vision Jet | Airframe TT | 325 SNEW   |
|----------------|-------------------------|-------------|------------|
| SN             | O227                    | Engine TT   | 325 SNEW   |
| Reg            | N565PC                  | Location    | Texas, USA |

## Specs

Airframe

2020 Arrivée G2 SF50 Vision Jet

325 Flight Hours Since New

Jet Stream Paid Through December 18th 2023 and 610 Hours

Annual completed February 2023-Factory Service Center

Always Hangared

No Damage History