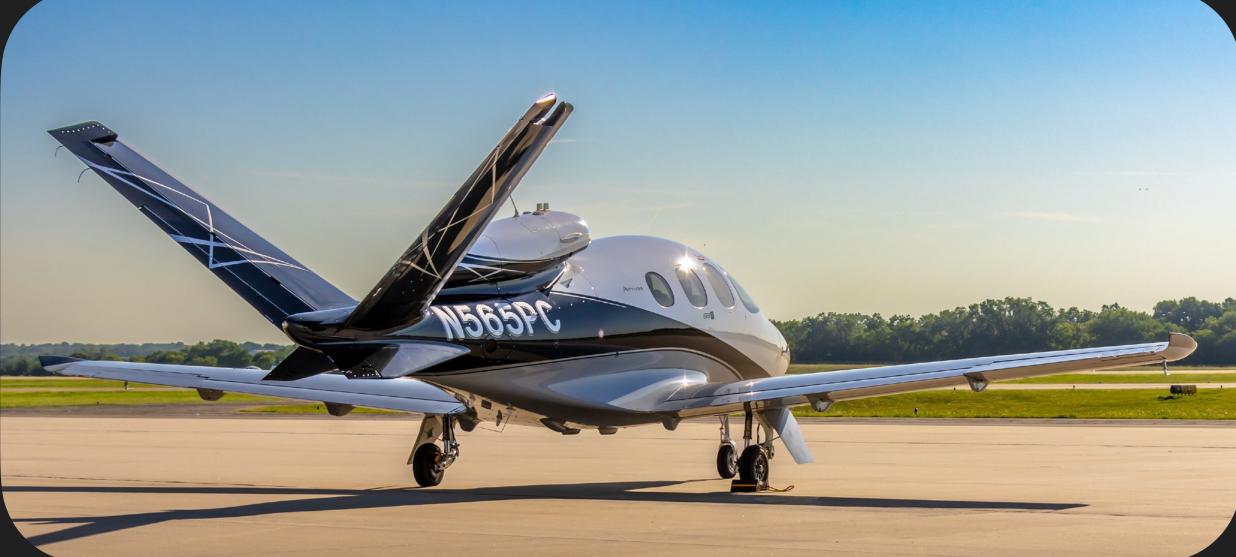

2020 Cirrus SF50 G2 Vision Jet

# Plane Info

| Year and Model | 2020 SF50 G2 Vision Jet | Airframe TT | 325 SNEW   |
|----------------|-------------------------|-------------|------------|
| SN             | O227                    | Engine TT   | 325 SNEW   |
| Reg            | N565PC                  | Location    | Texas, USA |