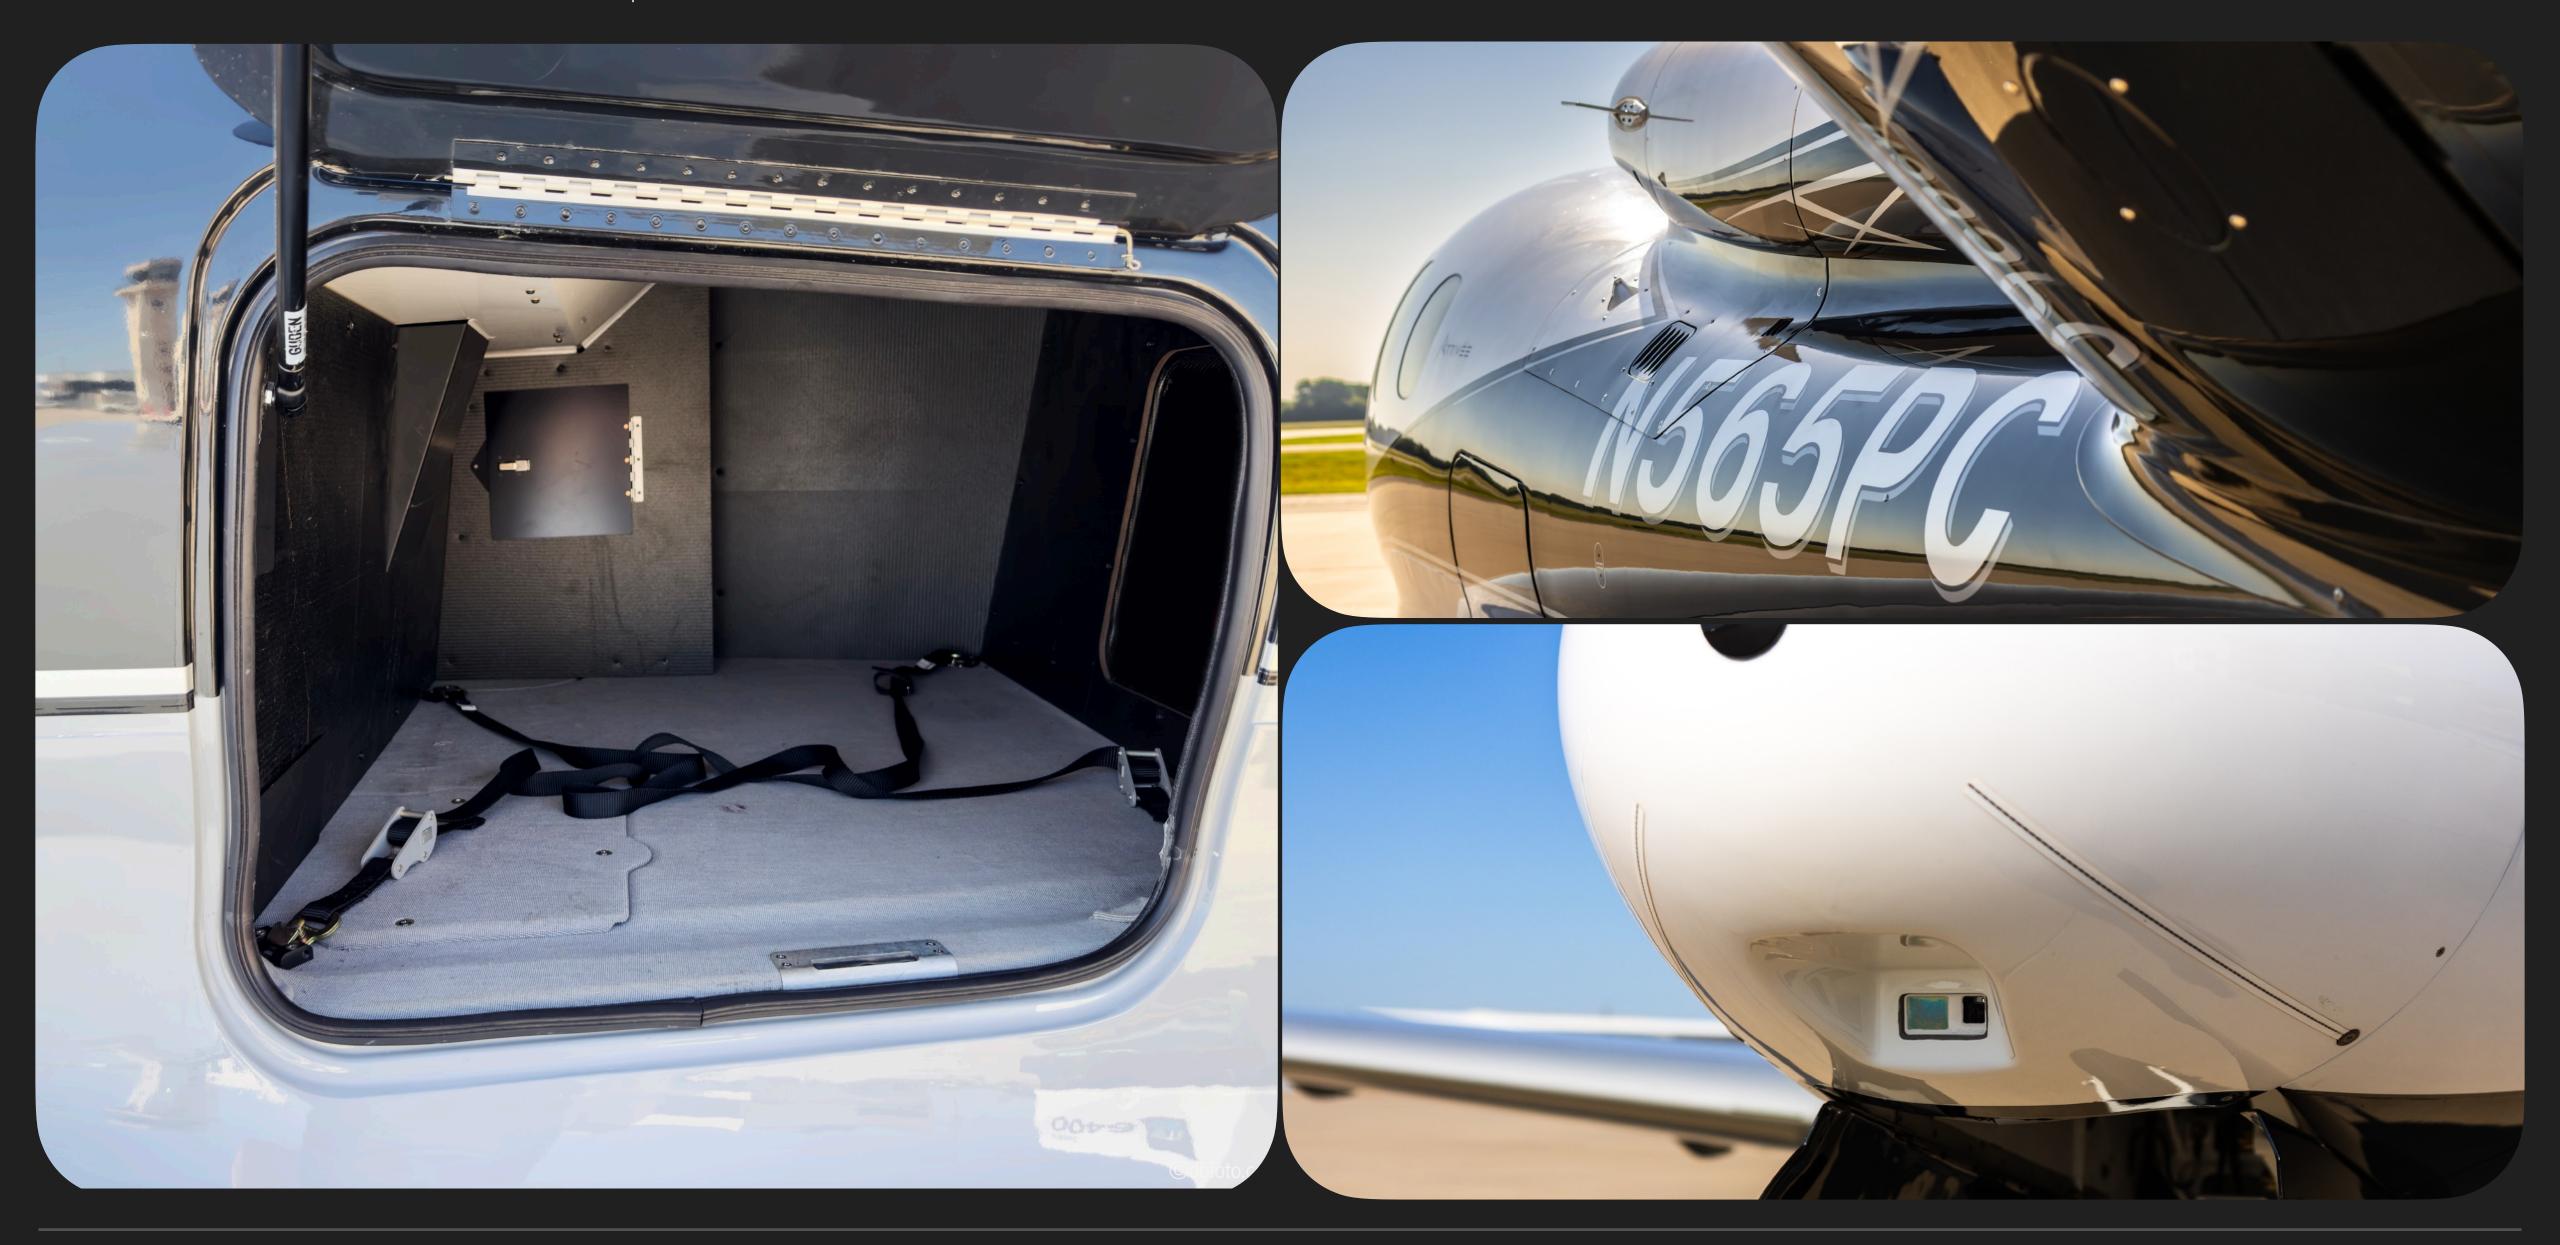

## Specs

Engine Williams International FJ33
1846lb Thrust Rating

325 Hours

Add'l Features Safe Return-Auto Land

Cargo X-Tend for Additional Cargo Capacity

ADS-B Weather & Traffic

Flight Level 310 Service Ceiling with RVSM Certification

**Auto-Throttle** 

Flight Stream 510 Connectivity

Quiet Cruise Noise Reduction

Auto-deploy Rear Oxygen Masks

**Upgraded Carpet** 

Exterior Special Edition Arrivée with tri-color premium white, obsidian mica and Gainsboro grey