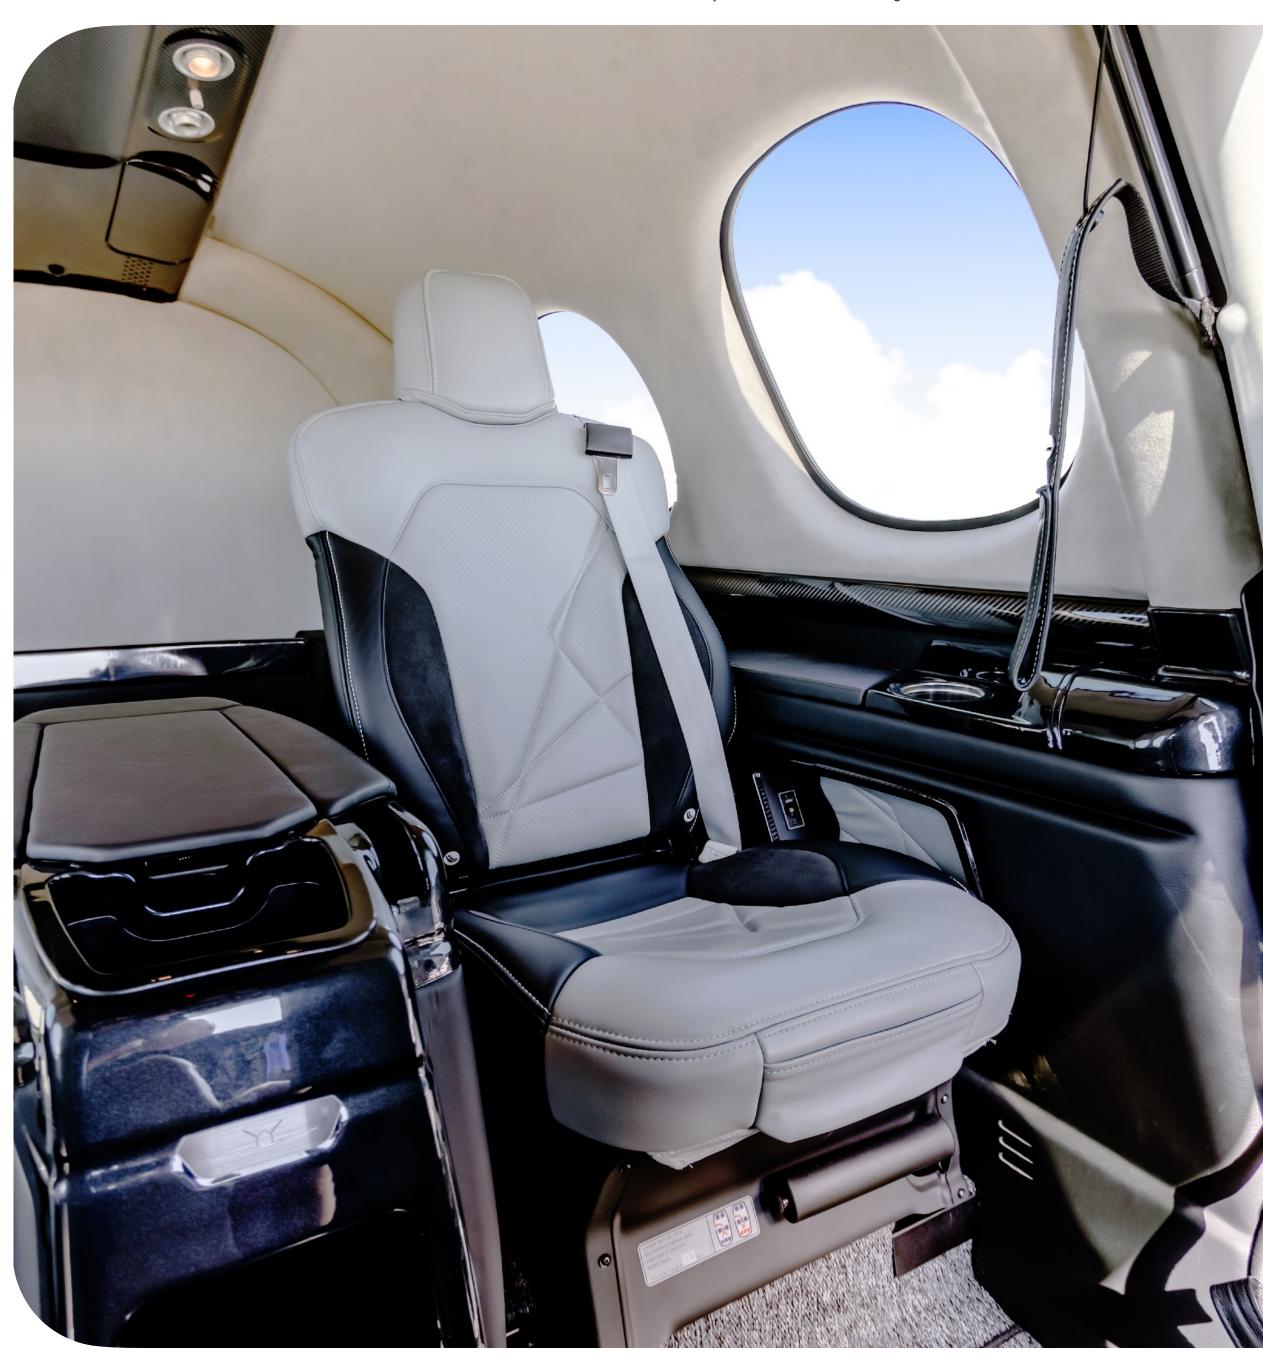

Premium Luxury Package:

- Premium Leather Interior
- Executive Seating Configuration with Center Console
- 6th & 7th XC Seats
- Enhanced Interior Lighting

Productivity & Experience Package:

- 22" Entertainment Display
- Power Station with HDMI & USB Power
- Multi-Zone Climate Controls

paint. Gloss white, black and sterling silver Arrivée accent stripes, black door handles and

exterior accents.

Interior Special Edition Arrivée interior with executive seating and center console included. Two-

tone albatross and obsidian premium leather seats with white Arrivée accent stitching.

Obsidian black and charcoal interior, albatross Alcantara headliner with carbon fiber

accents and granite premium carpet. Cross country seats included.