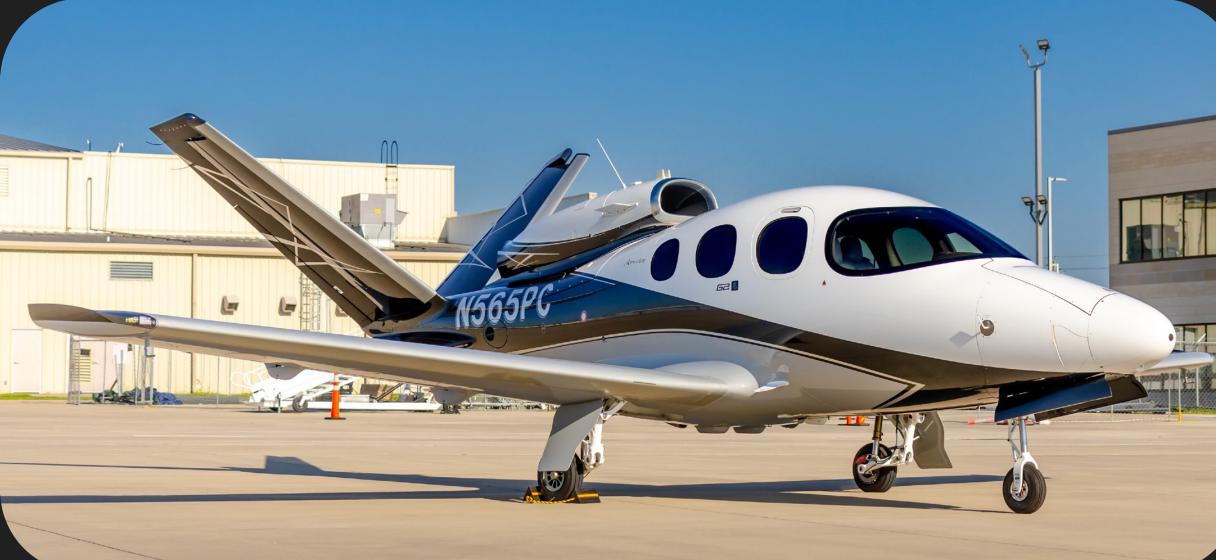

2020 Cirrus SF50 G2 Vision Jet

# Plane Info

| Year and Model | 2020 SF50 G2 Vision Jet | Airframe TT | 325 SNEW   |
|----------------|-------------------------|-------------|------------|
| SN             | O227                    | Engine TT   | 325 SNEW   |
| Reg            | N565PC                  | Location    | Texas, USA |