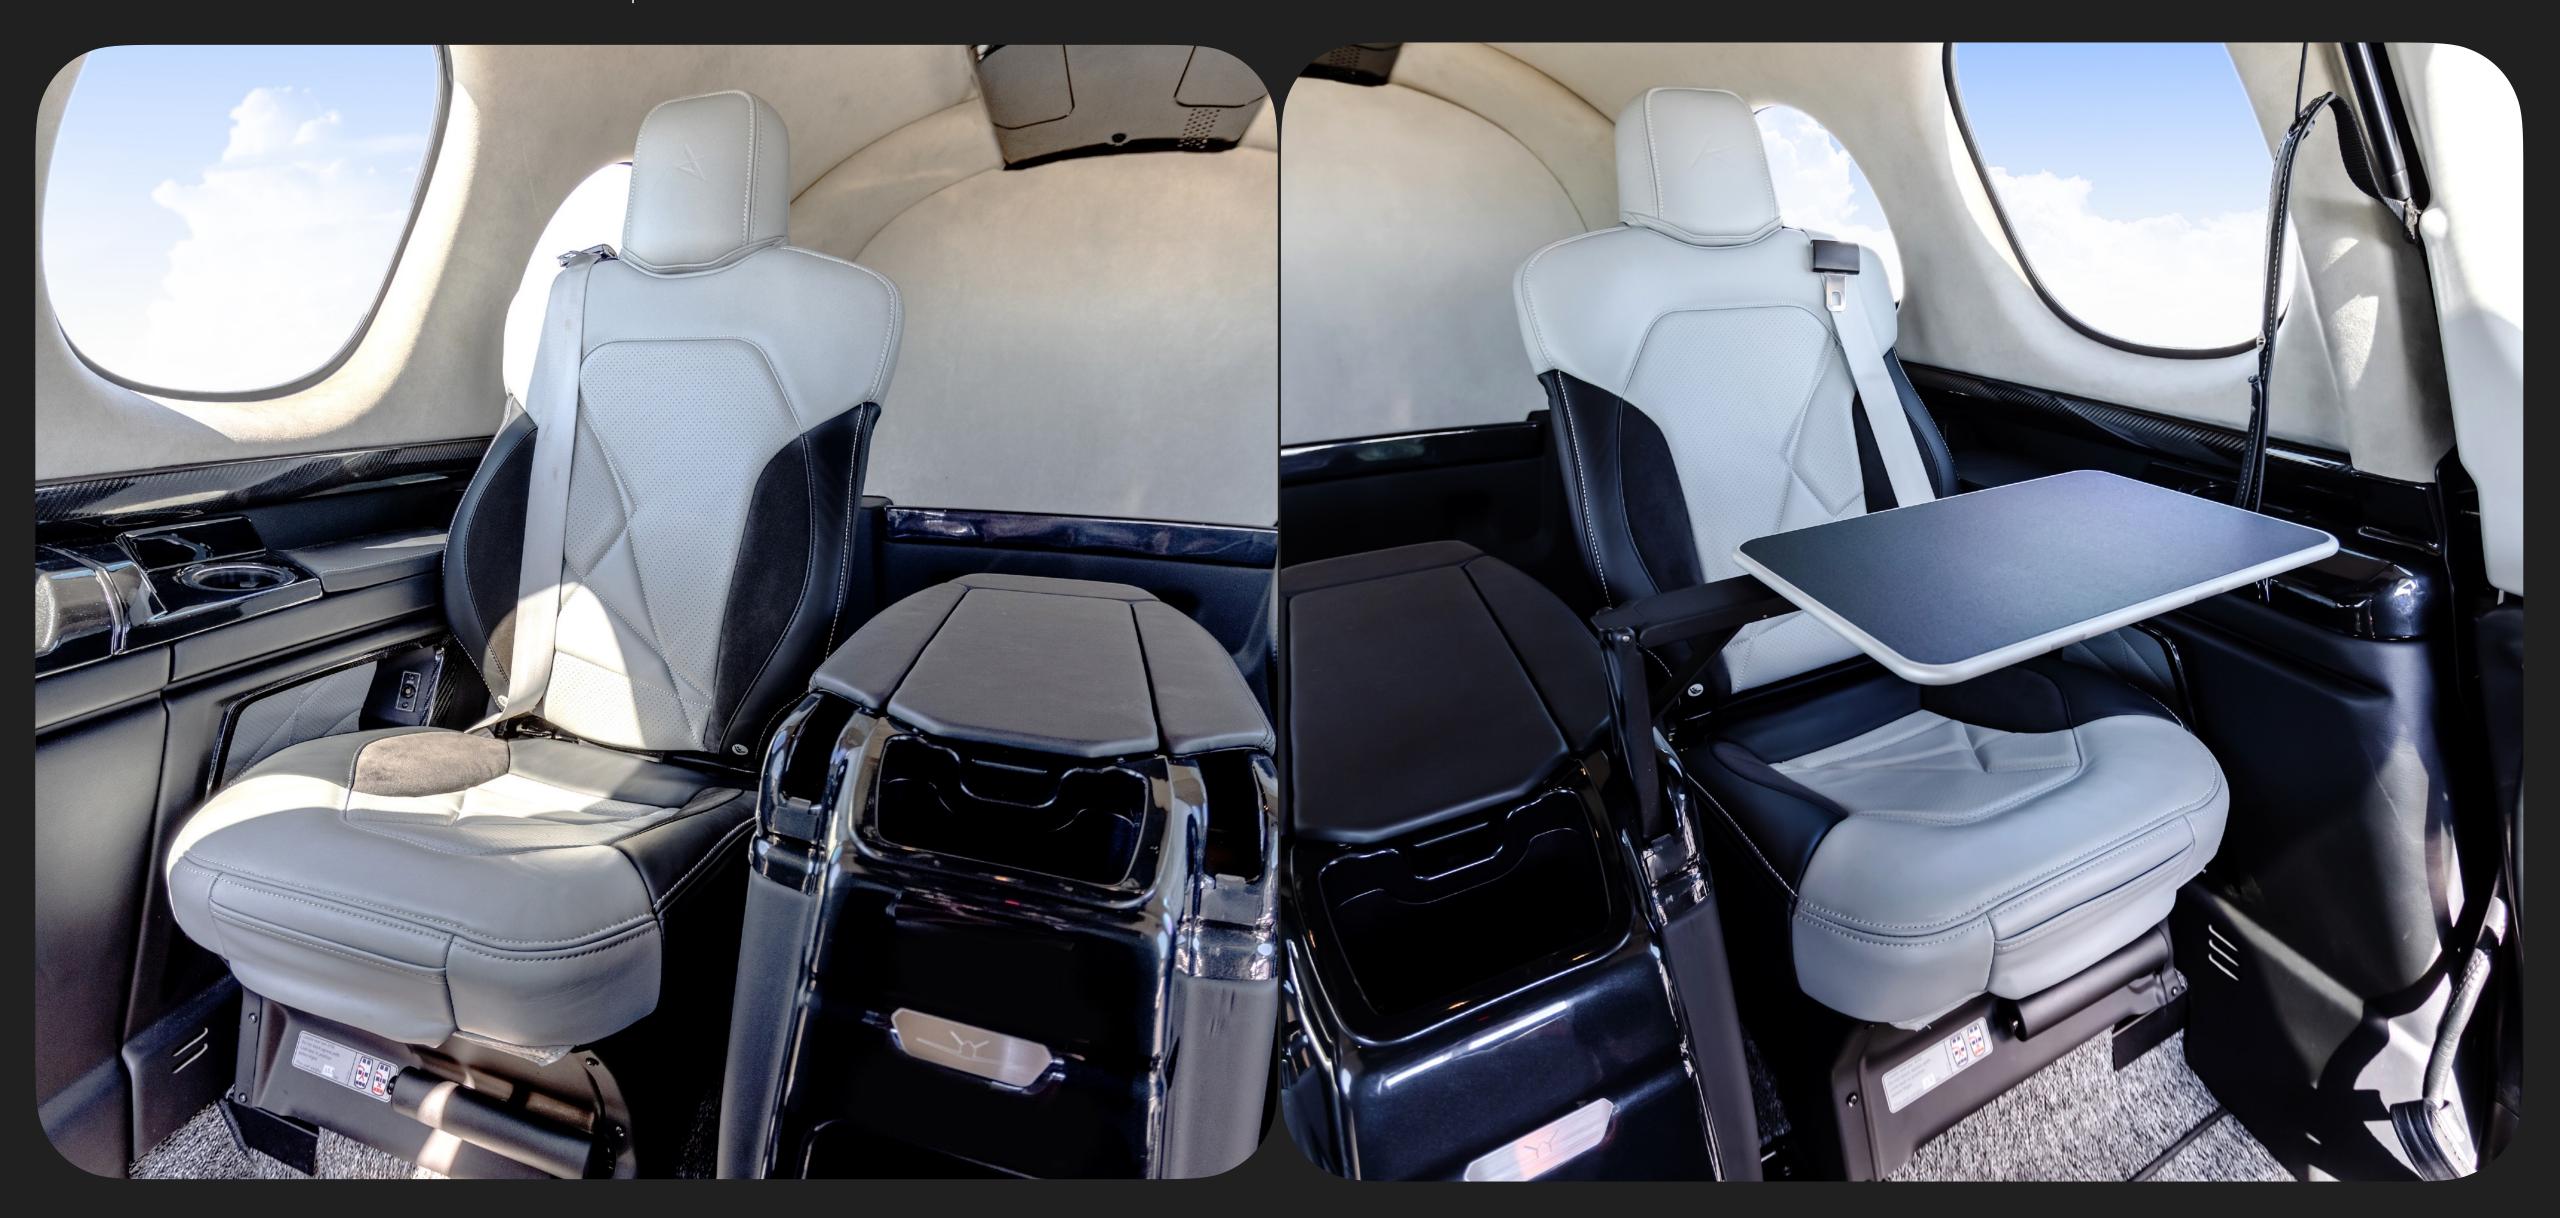

Premium Luxury Package:

- Premium Leather Interior
- Executive Seating Configuration with Center Console
- 6th & 7th XC Seats
- Enhanced Interior Lighting

Productivity & Experience Package:

- 22" Entertainment Display
- Power Station with HDMI & USB Power
- Multi-Zone Climate Controls

paint. Gloss white, black and sterling silver Arrivée accent stripes, black door handles and

exterior accents.

Interior Special Edition Arrivée interior with executive seating and center console included. Two-

tone albatross and obsidian premium leather seats with white Arrivée accent stitching.

Obsidian black and charcoal interior, albatross Alcantara headliner with carbon fiber

accents and granite premium carpet. Cross country seats included.