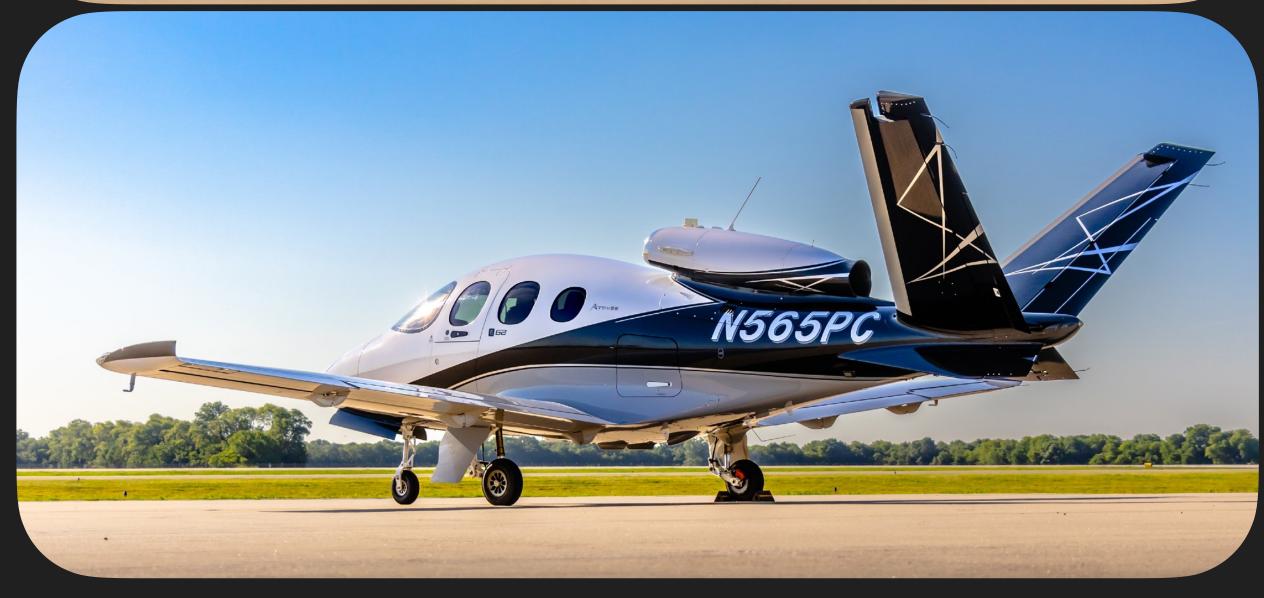

2020 Cirrus SF50 G2 Vision Jet

# Plane Info

| Year and Model | 2020 SF50 G2 Vision Jet | Airframe TT | 325 SNEW   |
|----------------|-------------------------|-------------|------------|
| SN             | O227                    | Engine TT   | 325 SNEW   |
| Reg            | N565PC                  | Location    | Texas, USA |