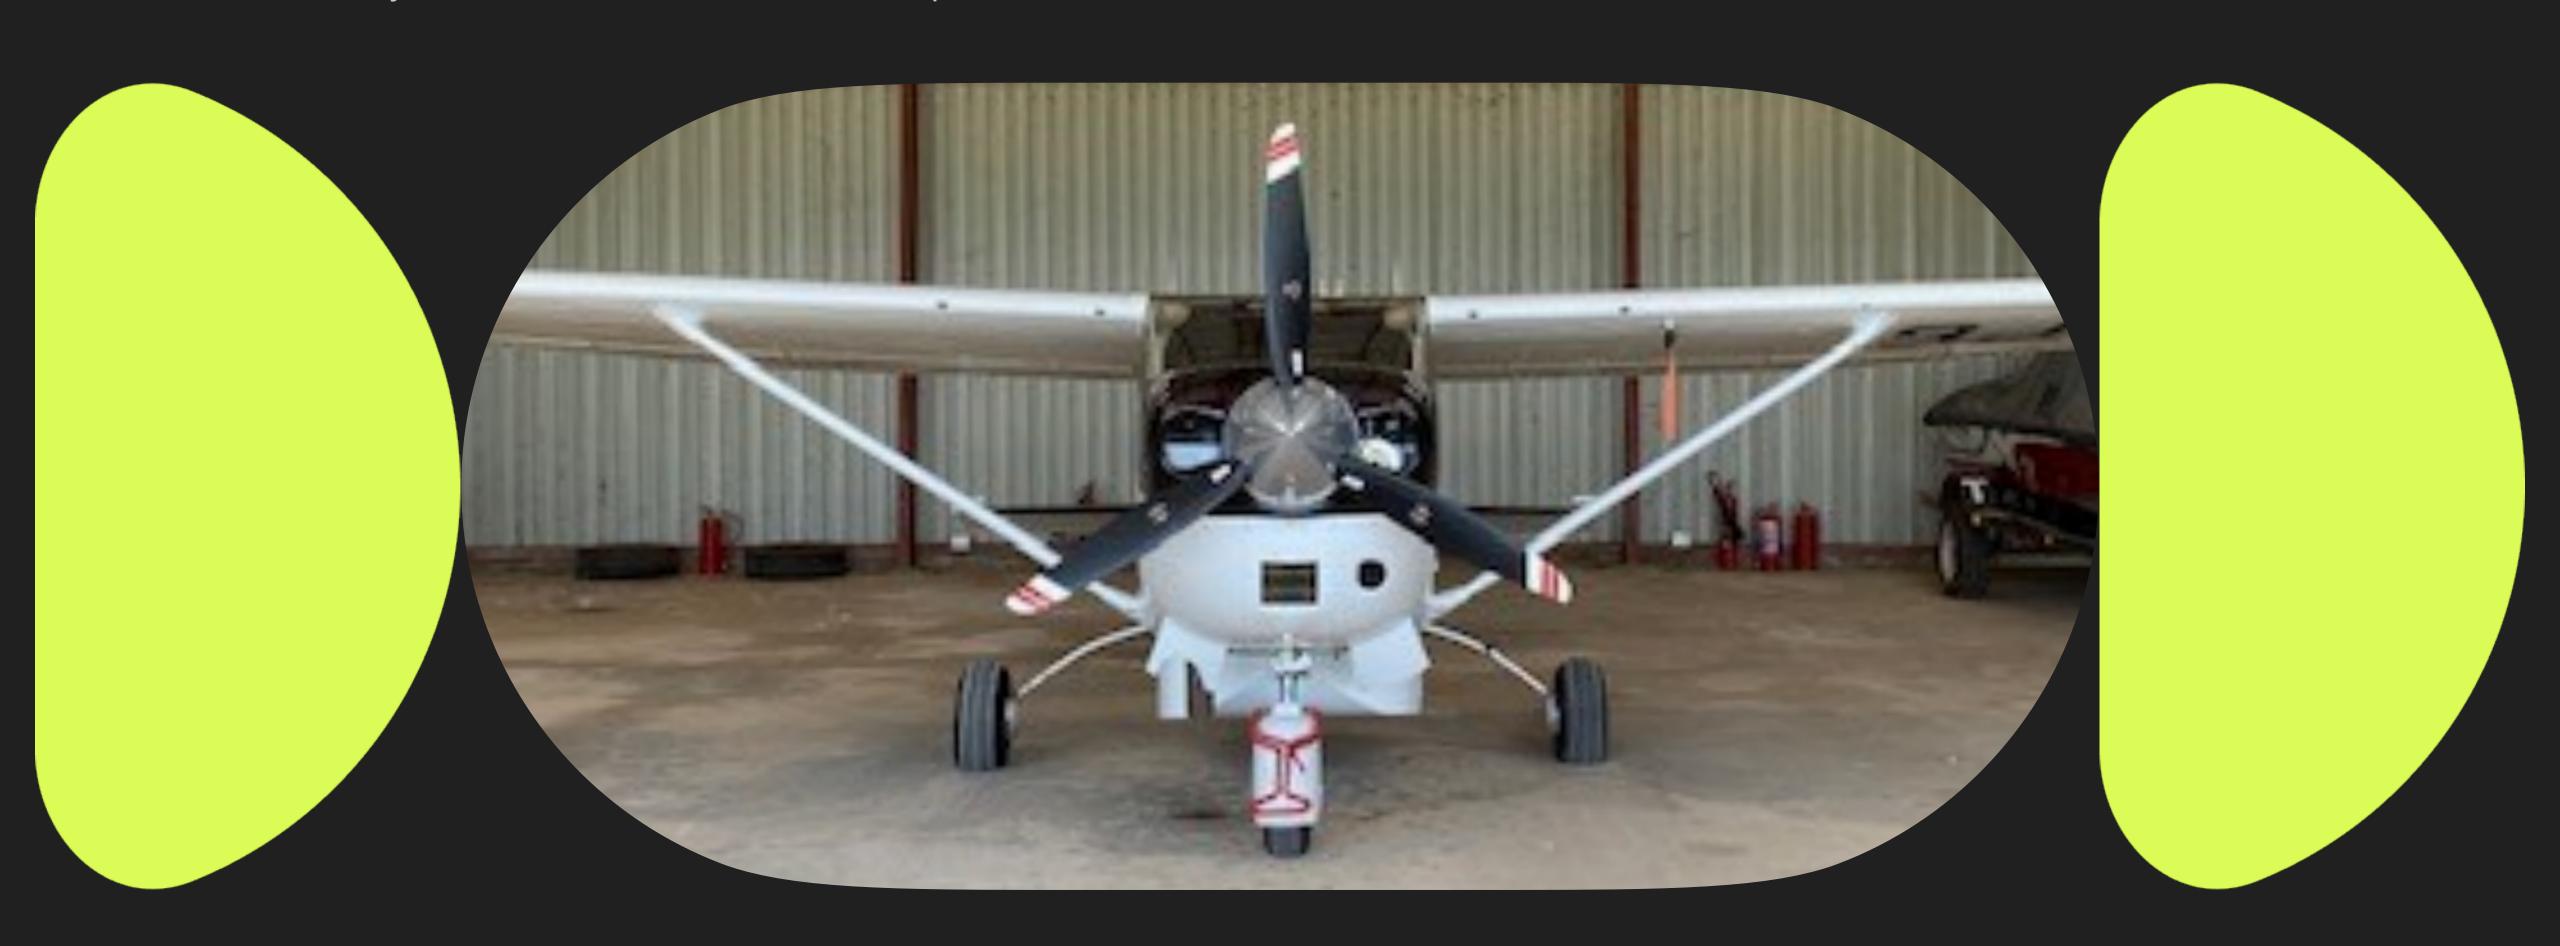

## Specs

| Airframe       | 2015 Airframe                                       |  |
|----------------|-----------------------------------------------------|--|
| /\II II dillo  | Time Since New: 1,105.2 Hrs                         |  |
| Engino         |                                                     |  |
| Engine         | Time SinceNew: 1,105.2 Hrs                          |  |
|                | Time Remaining: 894.8 Hrs                           |  |
| Propollor      | McCauley B3D36C432                                  |  |
| Propeller      | Time Since New: 1,105.2 Hrs                         |  |
|                | Time Since Overhaul: 407.8 Hrs                      |  |
|                | Date of Overhaul: 17/02/2021                        |  |
| Avionics       | Audio System Garmin GMA 1347                        |  |
|                | GPS/Nav/Com Garmin Dual GIA-63                      |  |
|                | AHRS Garmin GRS-77                                  |  |
|                | Stormscope L3 WX-500                                |  |
|                | ADF Bendix/King KR-87                               |  |
|                | DME Bendix/King KN-64                               |  |
|                | Transponder Garmin GTX-33                           |  |
|                | Autopilot Garmin GFC-700                            |  |
|                | TAWS Garmin TAWS 8000 TAWS B to be unlocked         |  |
|                | MFD Garmin GDU-1044B                                |  |
|                | PFD Garmin GDU-1044B                                |  |
|                | ELT Artex ME 406 Mhz                                |  |
|                | Data Link Garmin GDL 69A                            |  |
|                | Traffic Awareness Garmin GTS-800                    |  |
| Add'l Features | Cargo Pod                                           |  |
|                | No known damage history                             |  |
|                | Inflatable Restraint System                         |  |
|                | Oxygen system fitted                                |  |
|                | Wingtip Tanks                                       |  |
|                | Airconditioner                                      |  |
|                | Oversized gear and fairings (fairings removed)      |  |
| Exterior       | Matterhorn White with Black and Gold Accent Stripes |  |
| Interior       | Beige Leather With Trim & Matching Carpets          |  |
|                |                                                     |  |