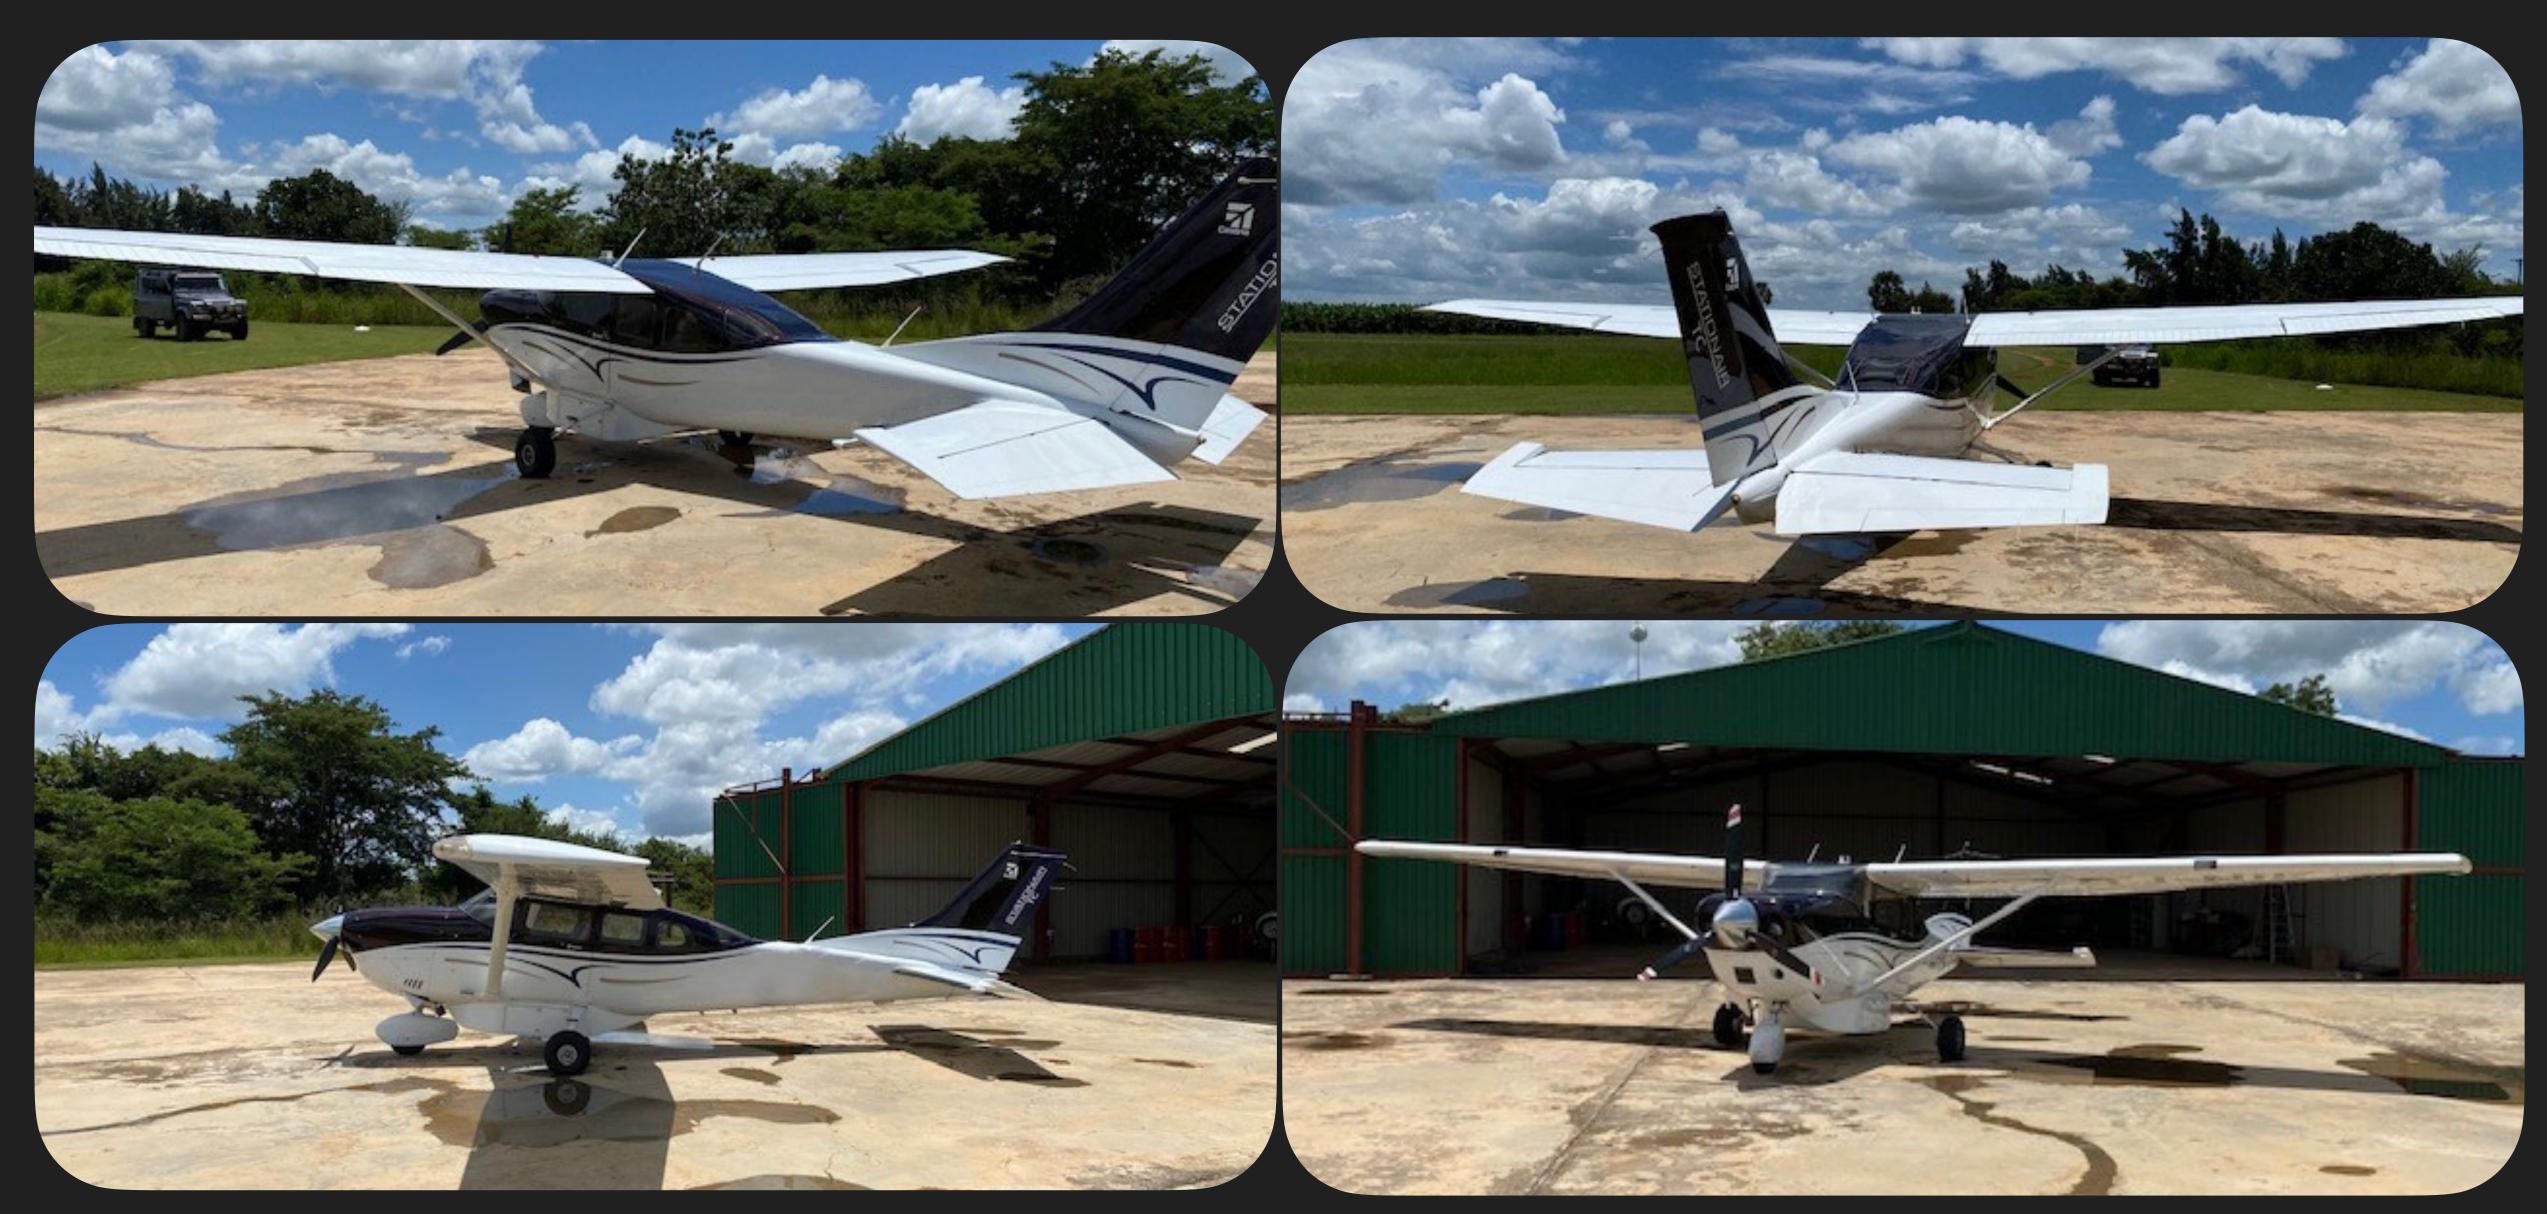

## Specs

| Airframe       | 2015 Airframe                                       |  |
|----------------|-----------------------------------------------------|--|
| /\II II dillo  | Time Since New: 1,105.2 Hrs                         |  |
| Engino         |                                                     |  |
| Engine         | Time SinceNew: 1,105.2 Hrs                          |  |
|                | Time Remaining: 894.8 Hrs                           |  |
| Propollor      | McCauley B3D36C432                                  |  |
| Propeller      | Time Since New: 1,105.2 Hrs                         |  |
|                | Time Since Overhaul: 407.8 Hrs                      |  |
|                | Date of Overhaul: 17/02/2021                        |  |
| Avionics       | Audio System Garmin GMA 1347                        |  |
|                | GPS/Nav/Com Garmin Dual GIA-63                      |  |
|                | AHRS Garmin GRS-77                                  |  |
|                | Stormscope L3 WX-500                                |  |
|                | ADF Bendix/King KR-87                               |  |
|                | DME Bendix/King KN-64                               |  |
|                | Transponder Garmin GTX-33                           |  |
|                | Autopilot Garmin GFC-700                            |  |
|                | TAWS Garmin TAWS 8000 TAWS B to be unlocked         |  |
|                | MFD Garmin GDU-1044B                                |  |
|                | PFD Garmin GDU-1044B                                |  |
|                | ELT Artex ME 406 Mhz                                |  |
|                | Data Link Garmin GDL 69A                            |  |
|                | Traffic Awareness Garmin GTS-800                    |  |
| Add'l Features | Cargo Pod                                           |  |
|                | No known damage history                             |  |
|                | Inflatable Restraint System                         |  |
|                | Oxygen system fitted                                |  |
|                | Wingtip Tanks                                       |  |
|                | Airconditioner                                      |  |
|                | Oversized gear and fairings (fairings removed)      |  |
| Exterior       | Matterhorn White with Black and Gold Accent Stripes |  |
| Interior       | Beige Leather With Trim & Matching Carpets          |  |
|                |                                                     |  |