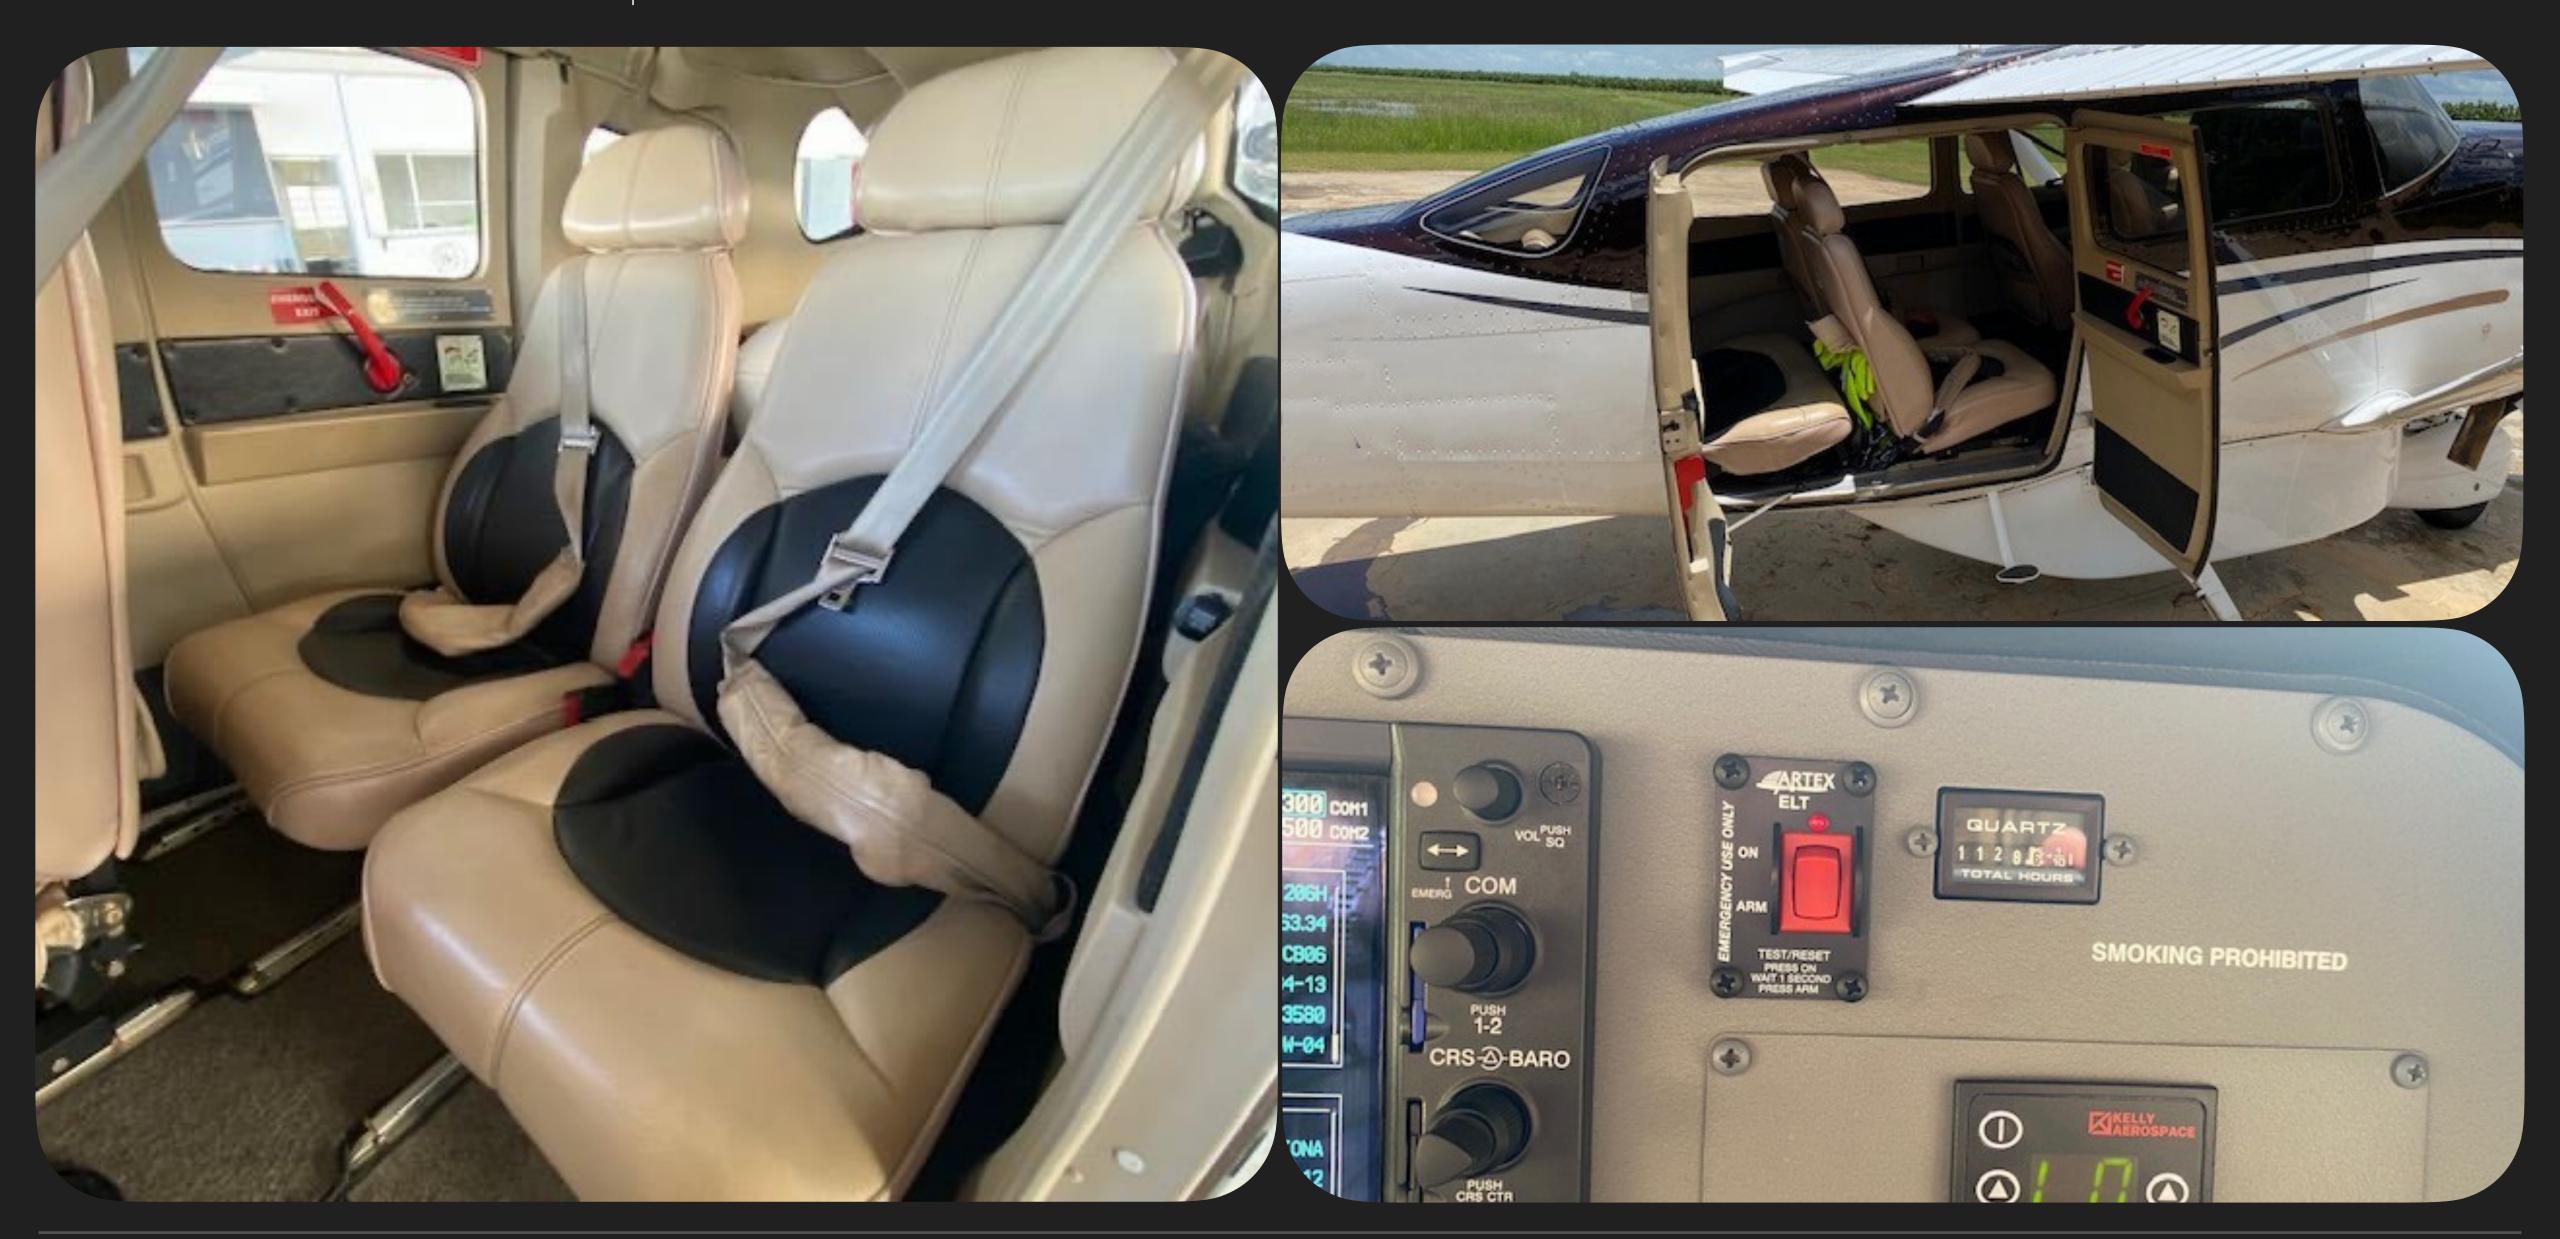

## Specs

| Airframe       | 2015 Airframe                                       |  |
|----------------|-----------------------------------------------------|--|
| /\II II dillo  | Time Since New: 1,105.2 Hrs                         |  |
| Engino         |                                                     |  |
| Engine         | Time SinceNew: 1,105.2 Hrs                          |  |
|                | Time Remaining: 894.8 Hrs                           |  |
| Propollor      | McCauley B3D36C432                                  |  |
| Propeller      | Time Since New: 1,105.2 Hrs                         |  |
|                | Time Since Overhaul: 407.8 Hrs                      |  |
|                | Date of Overhaul: 17/02/2021                        |  |
| Avionics       | Audio System Garmin GMA 1347                        |  |
|                | GPS/Nav/Com Garmin Dual GIA-63                      |  |
|                | AHRS Garmin GRS-77                                  |  |
|                | Stormscope L3 WX-500                                |  |
|                | ADF Bendix/King KR-87                               |  |
|                | DME Bendix/King KN-64                               |  |
|                | Transponder Garmin GTX-33                           |  |
|                | Autopilot Garmin GFC-700                            |  |
|                | TAWS Garmin TAWS 8000 TAWS B to be unlocked         |  |
|                | MFD Garmin GDU-1044B                                |  |
|                | PFD Garmin GDU-1044B                                |  |
|                | ELT Artex ME 406 Mhz                                |  |
|                | Data Link Garmin GDL 69A                            |  |
|                | Traffic Awareness Garmin GTS-800                    |  |
| Add'l Features | Cargo Pod                                           |  |
|                | No known damage history                             |  |
|                | Inflatable Restraint System                         |  |
|                | Oxygen system fitted                                |  |
|                | Wingtip Tanks                                       |  |
|                | Airconditioner                                      |  |
|                | Oversized gear and fairings (fairings removed)      |  |
| Exterior       | Matterhorn White with Black and Gold Accent Stripes |  |
| Interior       | Beige Leather With Trim & Matching Carpets          |  |
|                |                                                     |  |