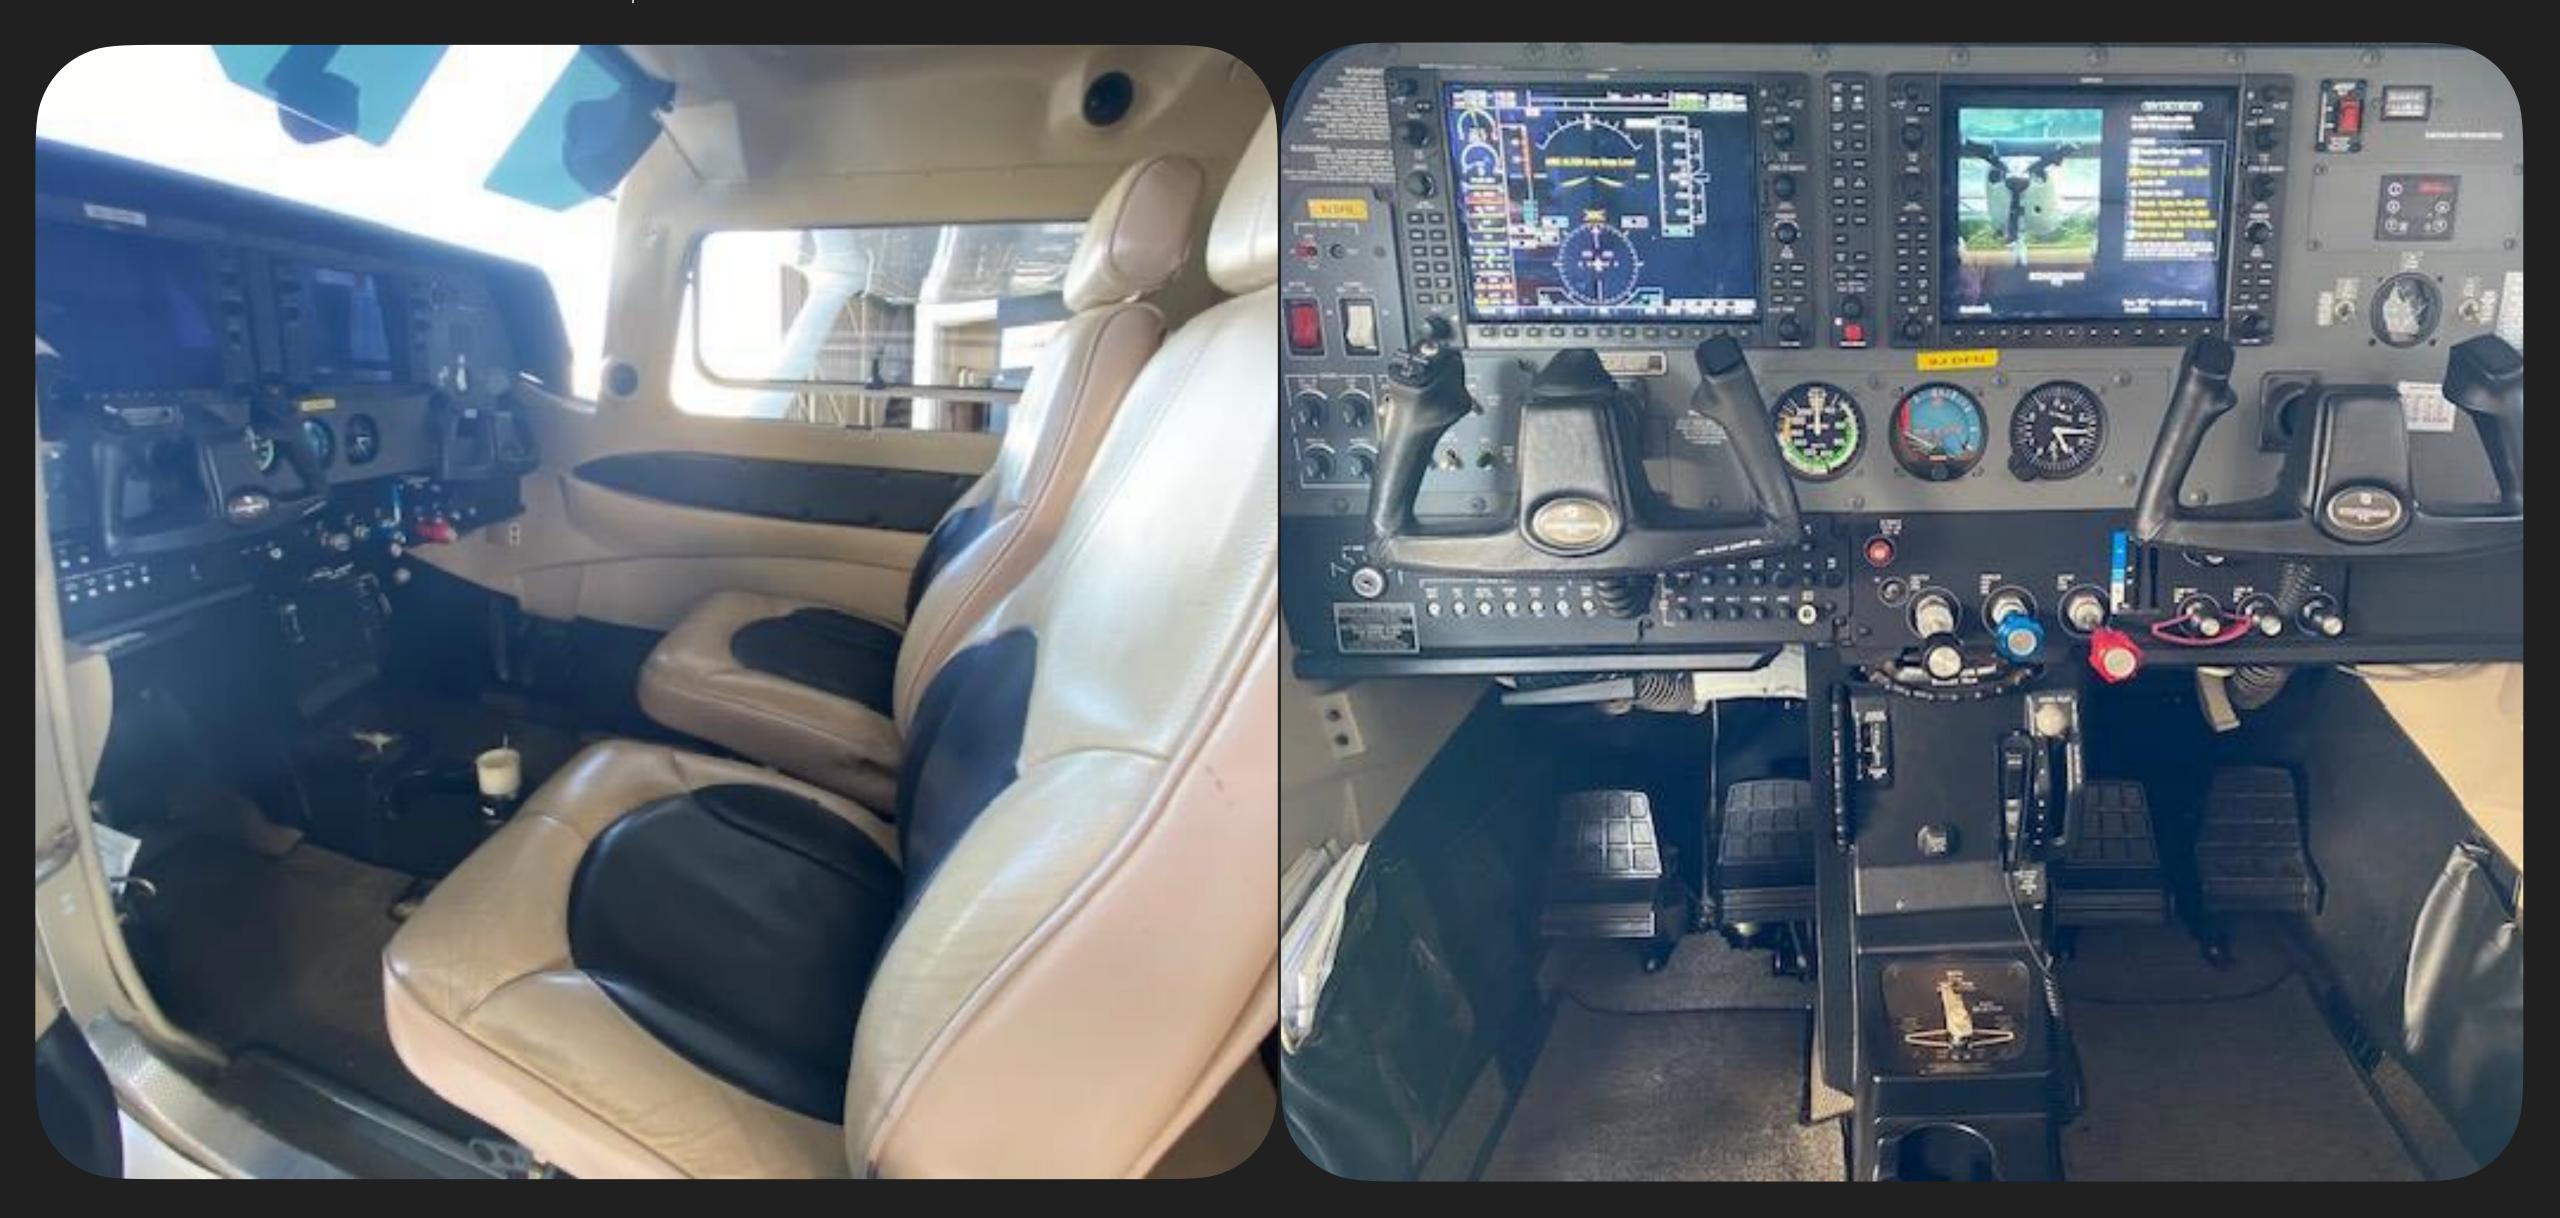

## Specs

| Airframe       | 2015 Airframe                                       |  |
|----------------|-----------------------------------------------------|--|
| /\II II dillo  | Time Since New: 1,105.2 Hrs                         |  |
| Engino         |                                                     |  |
| Engine         | Time SinceNew: 1,105.2 Hrs                          |  |
|                | Time Remaining: 894.8 Hrs                           |  |
| Propollor      | McCauley B3D36C432                                  |  |
| Propeller      | Time Since New: 1,105.2 Hrs                         |  |
|                | Time Since Overhaul: 407.8 Hrs                      |  |
|                | Date of Overhaul: 17/02/2021                        |  |
| Avionics       | Audio System Garmin GMA 1347                        |  |
|                | GPS/Nav/Com Garmin Dual GIA-63                      |  |
|                | AHRS Garmin GRS-77                                  |  |
|                | Stormscope L3 WX-500                                |  |
|                | ADF Bendix/King KR-87                               |  |
|                | DME Bendix/King KN-64                               |  |
|                | Transponder Garmin GTX-33                           |  |
|                | Autopilot Garmin GFC-700                            |  |
|                | TAWS Garmin TAWS 8000 TAWS B to be unlocked         |  |
|                | MFD Garmin GDU-1044B                                |  |
|                | PFD Garmin GDU-1044B                                |  |
|                | ELT Artex ME 406 Mhz                                |  |
|                | Data Link Garmin GDL 69A                            |  |
|                | Traffic Awareness Garmin GTS-800                    |  |
| Add'l Features | Cargo Pod                                           |  |
|                | No known damage history                             |  |
|                | Inflatable Restraint System                         |  |
|                | Oxygen system fitted                                |  |
|                | Wingtip Tanks                                       |  |
|                | Airconditioner                                      |  |
|                | Oversized gear and fairings (fairings removed)      |  |
| Exterior       | Matterhorn White with Black and Gold Accent Stripes |  |
| Interior       | Beige Leather With Trim & Matching Carpets          |  |
|                |                                                     |  |