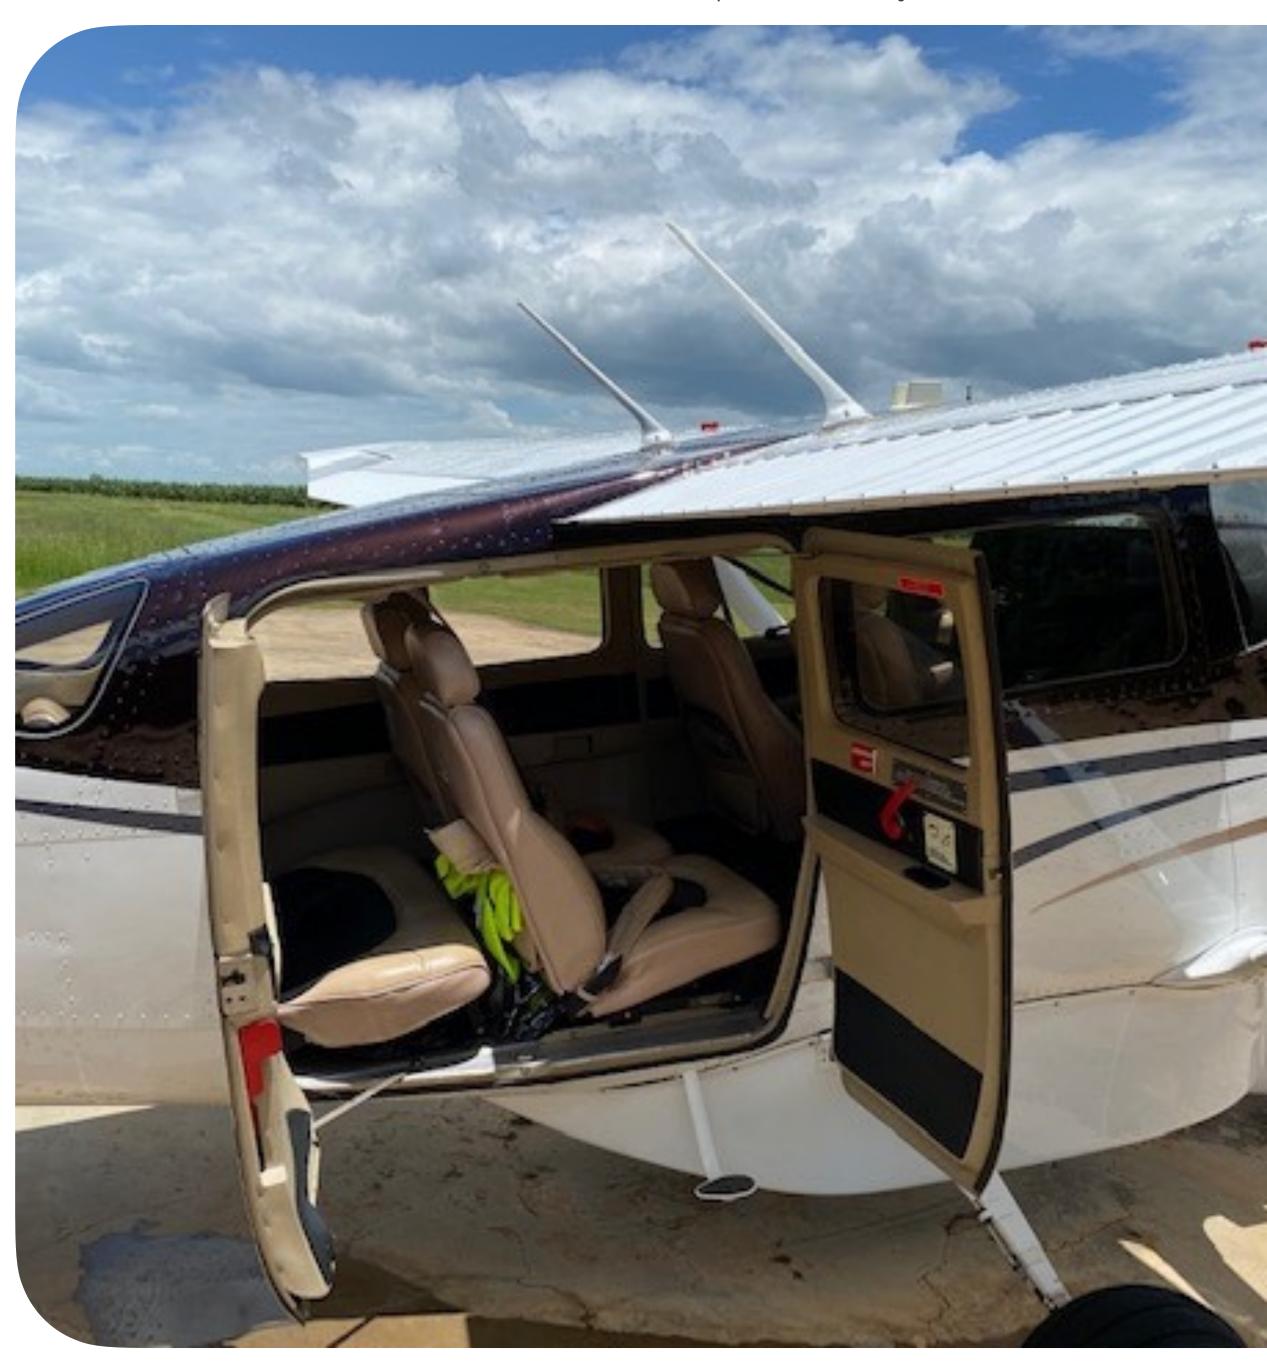

## Specs

| Airframe       | 2015 Airframe                                       |  |
|----------------|-----------------------------------------------------|--|
| /\II II dillo  | Time Since New: 1,105.2 Hrs                         |  |
| Engino         |                                                     |  |
| Engine         | Time SinceNew: 1,105.2 Hrs                          |  |
|                | Time Remaining: 894.8 Hrs                           |  |
| Propollor      | McCauley B3D36C432                                  |  |
| Propeller      | Time Since New: 1,105.2 Hrs                         |  |
|                | Time Since Overhaul: 407.8 Hrs                      |  |
|                | Date of Overhaul: 17/02/2021                        |  |
| Avionics       | Audio System Garmin GMA 1347                        |  |
|                | GPS/Nav/Com Garmin Dual GIA-63                      |  |
|                | AHRS Garmin GRS-77                                  |  |
|                | Stormscope L3 WX-500                                |  |
|                | ADF Bendix/King KR-87                               |  |
|                | DME Bendix/King KN-64                               |  |
|                | Transponder Garmin GTX-33                           |  |
|                | Autopilot Garmin GFC-700                            |  |
|                | TAWS Garmin TAWS 8000 TAWS B to be unlocked         |  |
|                | MFD Garmin GDU-1044B                                |  |
|                | PFD Garmin GDU-1044B                                |  |
|                | ELT Artex ME 406 Mhz                                |  |
|                | Data Link Garmin GDL 69A                            |  |
|                | Traffic Awareness Garmin GTS-800                    |  |
| Add'l Features | Cargo Pod                                           |  |
|                | No known damage history                             |  |
|                | Inflatable Restraint System                         |  |
|                | Oxygen system fitted                                |  |
|                | Wingtip Tanks                                       |  |
|                | Airconditioner                                      |  |
|                | Oversized gear and fairings (fairings removed)      |  |
| Exterior       | Matterhorn White with Black and Gold Accent Stripes |  |
| Interior       | Beige Leather With Trim & Matching Carpets          |  |
|                |                                                     |  |