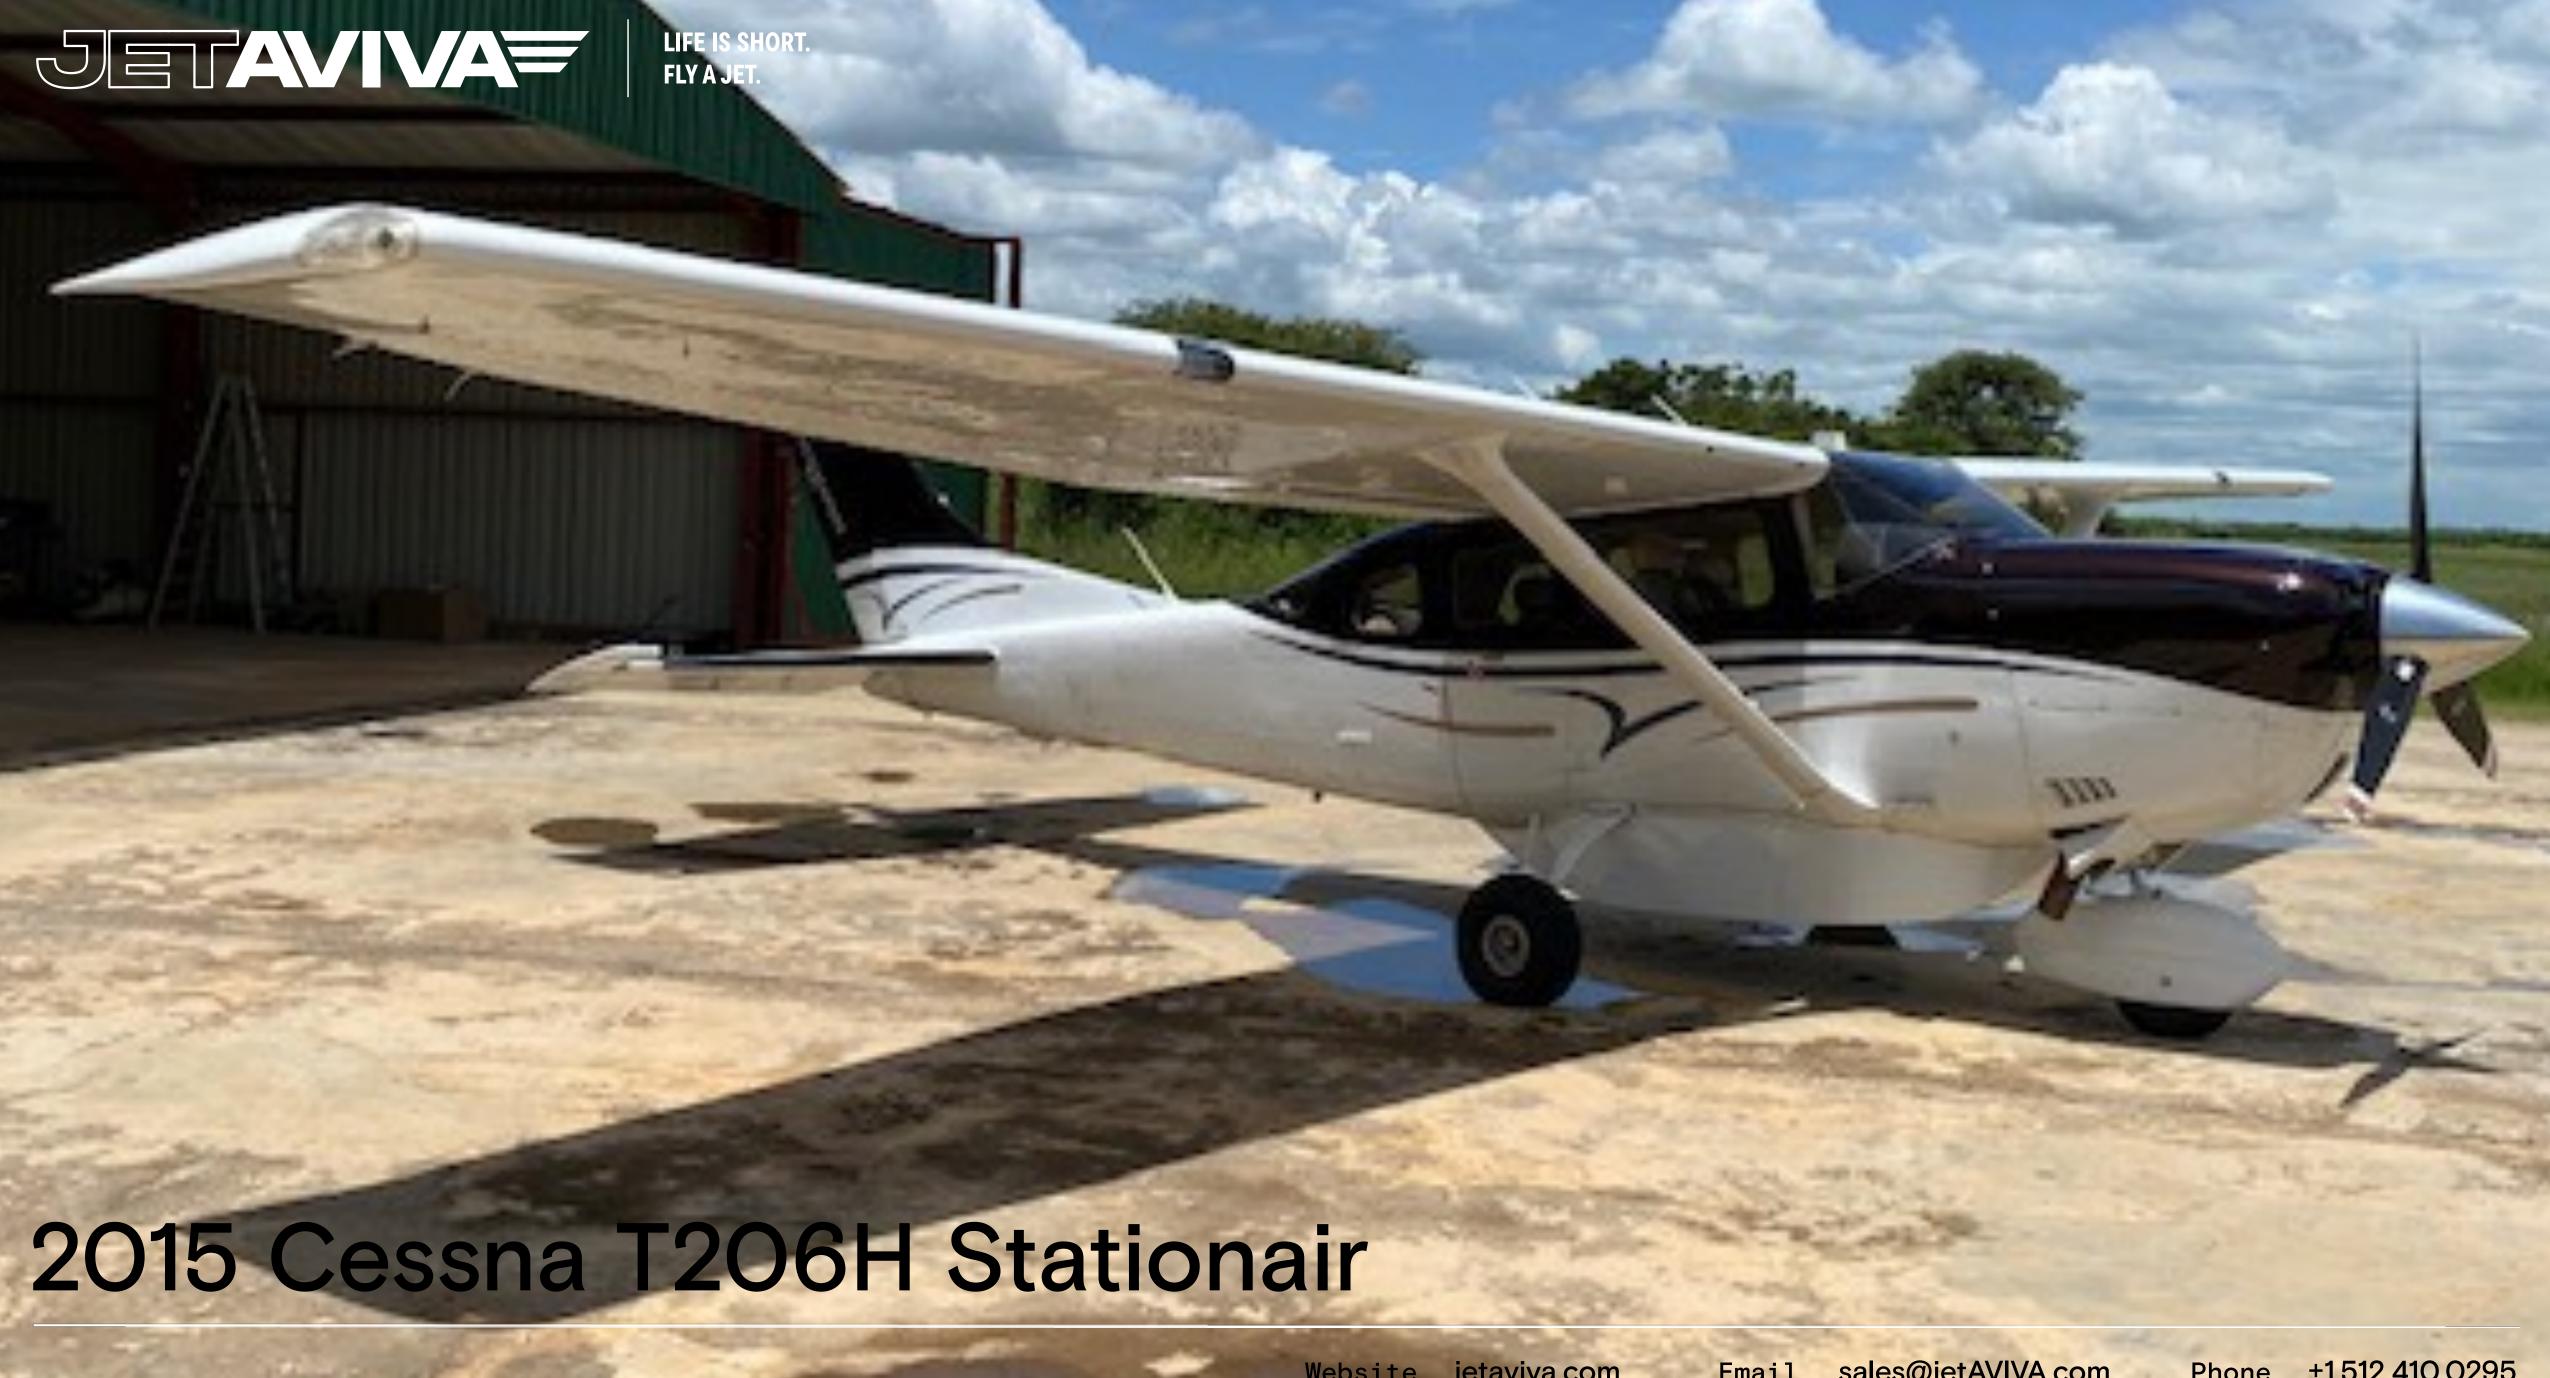

## Specs

| Airframe       | 2015 Airframe                                       |  |
|----------------|-----------------------------------------------------|--|
| /\II II dillo  | Time Since New: 1,105.2 Hrs                         |  |
| Engino         |                                                     |  |
| Engine         | Time SinceNew: 1,105.2 Hrs                          |  |
|                | Time Remaining: 894.8 Hrs                           |  |
| Propollor      | McCauley B3D36C432                                  |  |
| Propeller      | Time Since New: 1,105.2 Hrs                         |  |
|                | Time Since Overhaul: 407.8 Hrs                      |  |
|                | Date of Overhaul: 17/02/2021                        |  |
| Avionics       | Audio System Garmin GMA 1347                        |  |
|                | GPS/Nav/Com Garmin Dual GIA-63                      |  |
|                | AHRS Garmin GRS-77                                  |  |
|                | Stormscope L3 WX-500                                |  |
|                | ADF Bendix/King KR-87                               |  |
|                | DME Bendix/King KN-64                               |  |
|                | Transponder Garmin GTX-33                           |  |
|                | Autopilot Garmin GFC-700                            |  |
|                | TAWS Garmin TAWS 8000 TAWS B to be unlocked         |  |
|                | MFD Garmin GDU-1044B                                |  |
|                | PFD Garmin GDU-1044B                                |  |
|                | ELT Artex ME 406 Mhz                                |  |
|                | Data Link Garmin GDL 69A                            |  |
|                | Traffic Awareness Garmin GTS-800                    |  |
| Add'l Features | Cargo Pod                                           |  |
|                | No known damage history                             |  |
|                | Inflatable Restraint System                         |  |
|                | Oxygen system fitted                                |  |
|                | Wingtip Tanks                                       |  |
|                | Airconditioner                                      |  |
|                | Oversized gear and fairings (fairings removed)      |  |
| Exterior       | Matterhorn White with Black and Gold Accent Stripes |  |
| Interior       | Beige Leather With Trim & Matching Carpets          |  |
|                |                                                     |  |