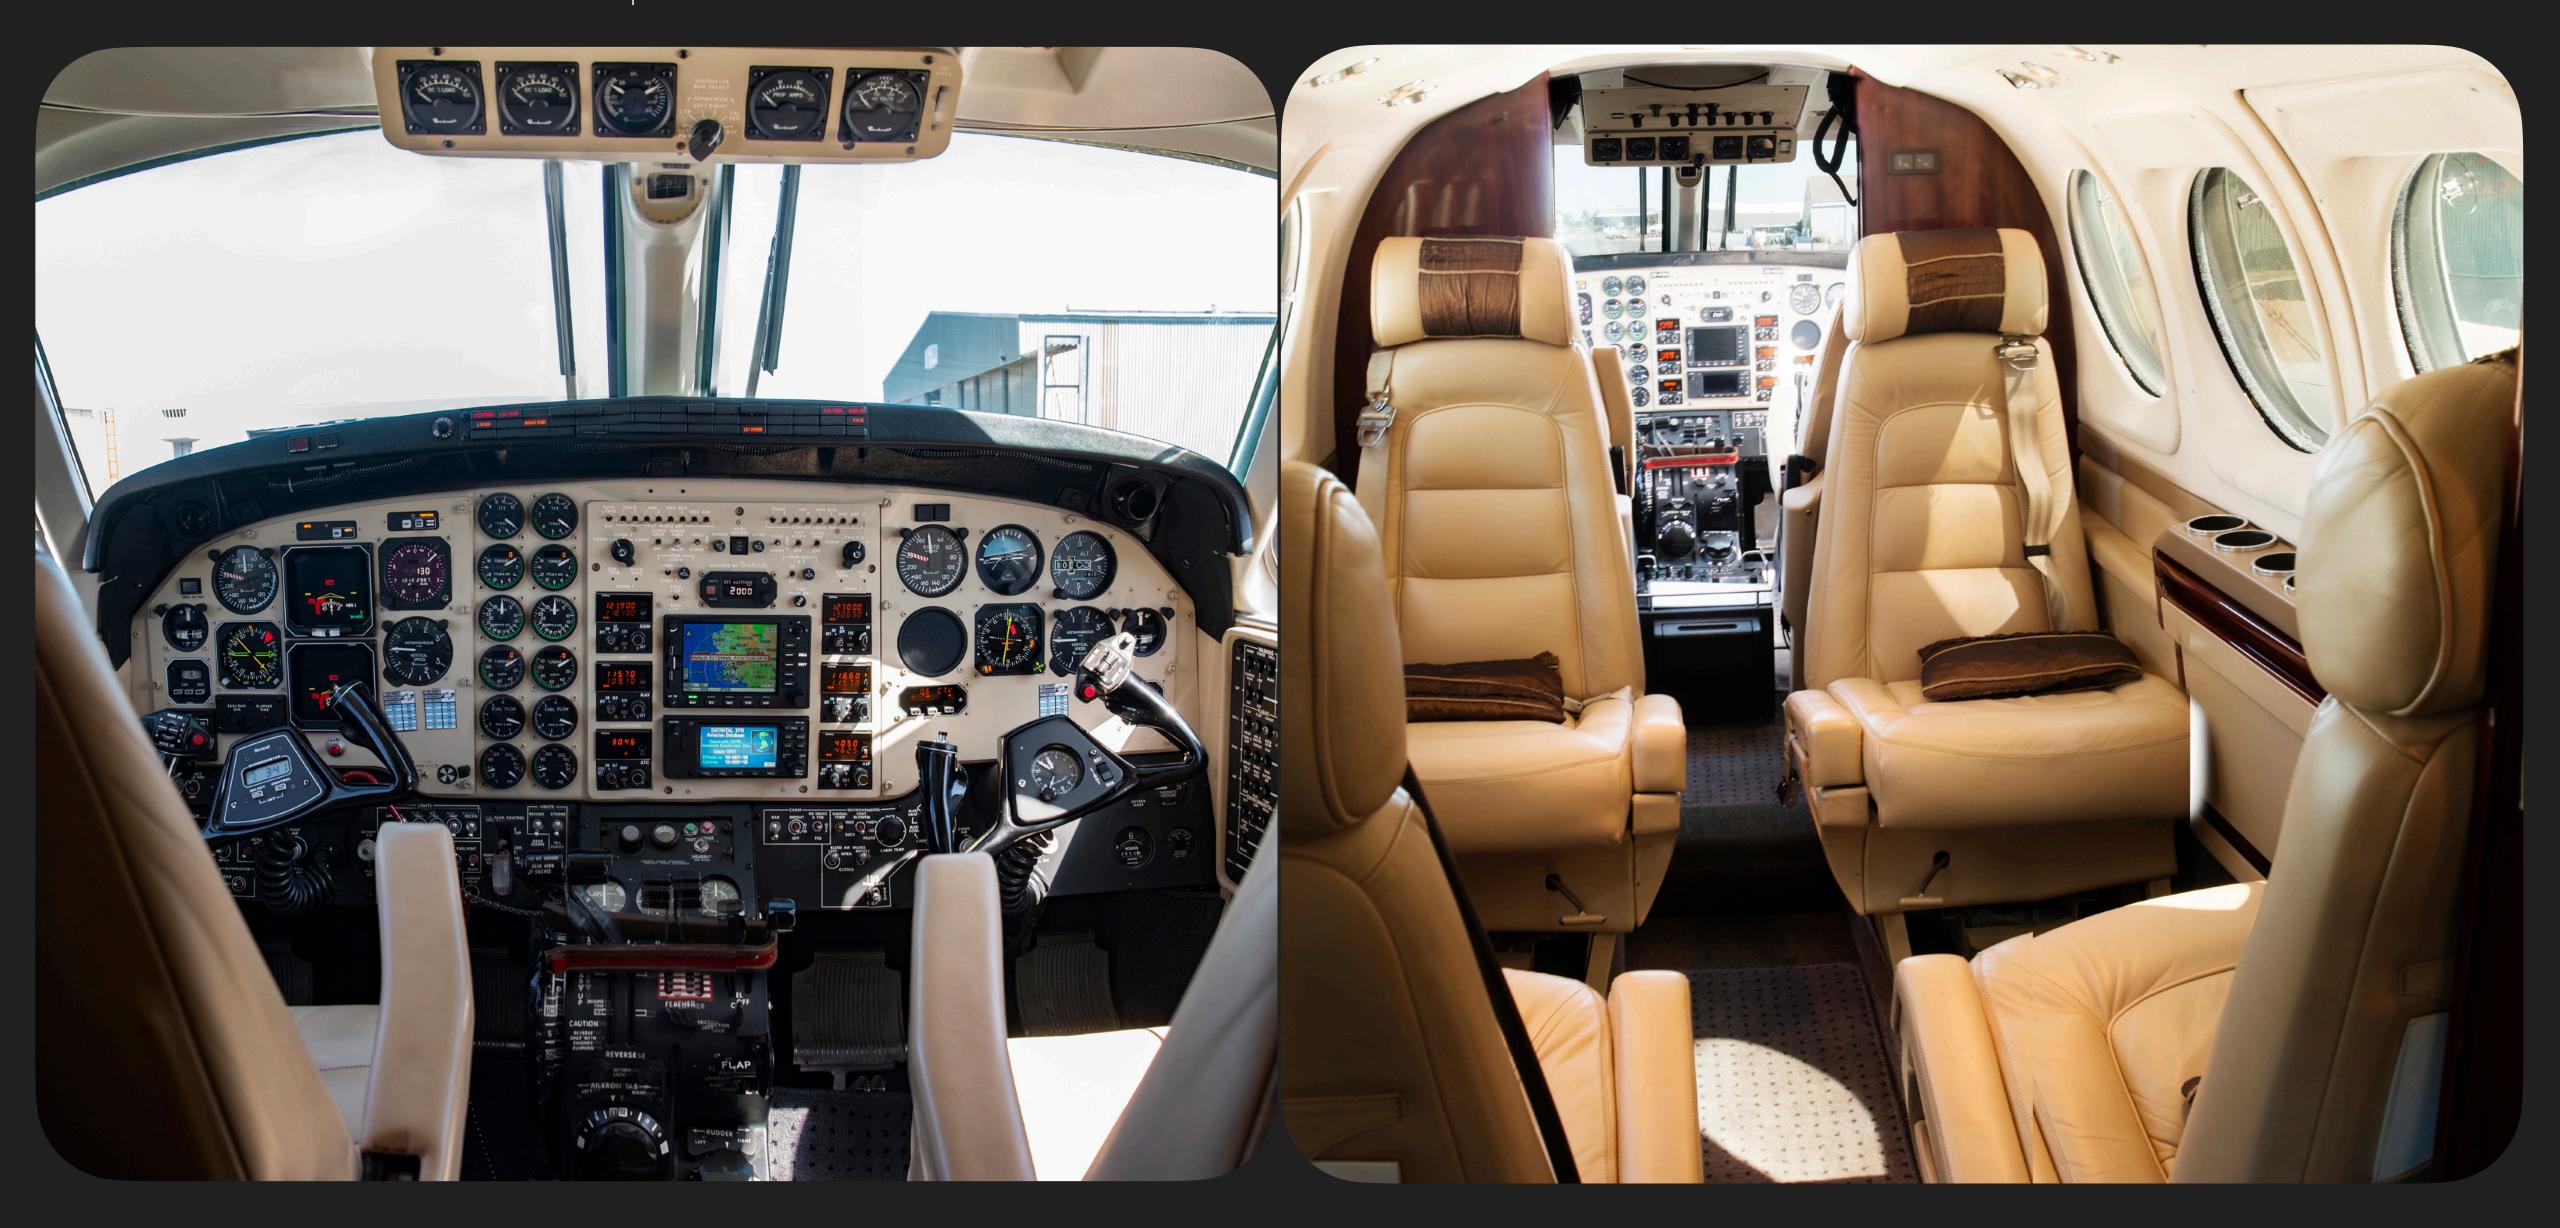

## Specs

| Airframe       | 2005 Airframe                                                       |
|----------------|---------------------------------------------------------------------|
|                | Total Time Since New: 2,648.10 Hrs                                  |
|                | Landings/Cycles: 1,939                                              |
| Engines        | Pratt & Whitney PT6A-21                                             |
|                | Time Since New - L/H: 2,648.10 Hrs R/H: 2,648.10 Hrs                |
|                | Cycles Since New - L/H: 1,939 R/H: 1,939                            |
|                | TBO: 3,600 Hrs                                                      |
| Propellers     | Hartzell HC-E4N-3N - 4 Bladed                                       |
|                | Time Since New - L/H: 2,528.80 Hrs R/H: 2,528.80 Hrs                |
|                | Time Since Overhaul - L/H: 120 Hrs R/H: 120 Hrs                     |
|                | TBO: 4,000 Hrs                                                      |
| Avionics       | Pro Line II EFIS 84 Two Tube Avionics                               |
|                | Collins radios with dual COM VHF-22C and dual NAV VIR-32            |
|                | Garmin GTN 750                                                      |
|                | Garmin GPS400 FMS                                                   |
|                | Collins ADF-60A                                                     |
|                | Honeywell RDR 2100VP digital colorWeather Radar                     |
|                | Single Collins DME-42                                               |
|                | Dual Collins TDR-94 Mode S Non-Diversity Transponders               |
|                | Honeywell KMH 880 TAS/TAWS includes EGPWS (Class B TAWS)            |
|                | Single Collins ALT-55B Radio Altimeter                              |
|                | TCAS IHAS 8000                                                      |
|                | L3 Communications FA2100 Cockpit Voice Recorder w/ 30 min recording |
|                | ADS-B In/out                                                        |
| Add'l Features | Bose Headsets                                                       |
|                | Auto Feather                                                        |
|                | M800 Davtron Clock                                                  |
|                | Strobe Lights                                                       |
|                | Digital Chronometer                                                 |
|                | 22 cu. ft Oxygen System                                             |
|                | Heated Windshields                                                  |
|                | Cleveland Wheels and Brakes                                         |
| Exterior       | Overall White with Blue and Gold stripes                            |
| Interior       | Overall Beige and Crème with Aluminum hardware                      |
|                | Cabin seating for five plus belted toilet                           |
|                | Two executive tables                                                |
|                | Aft belted flushing toilet                                          |