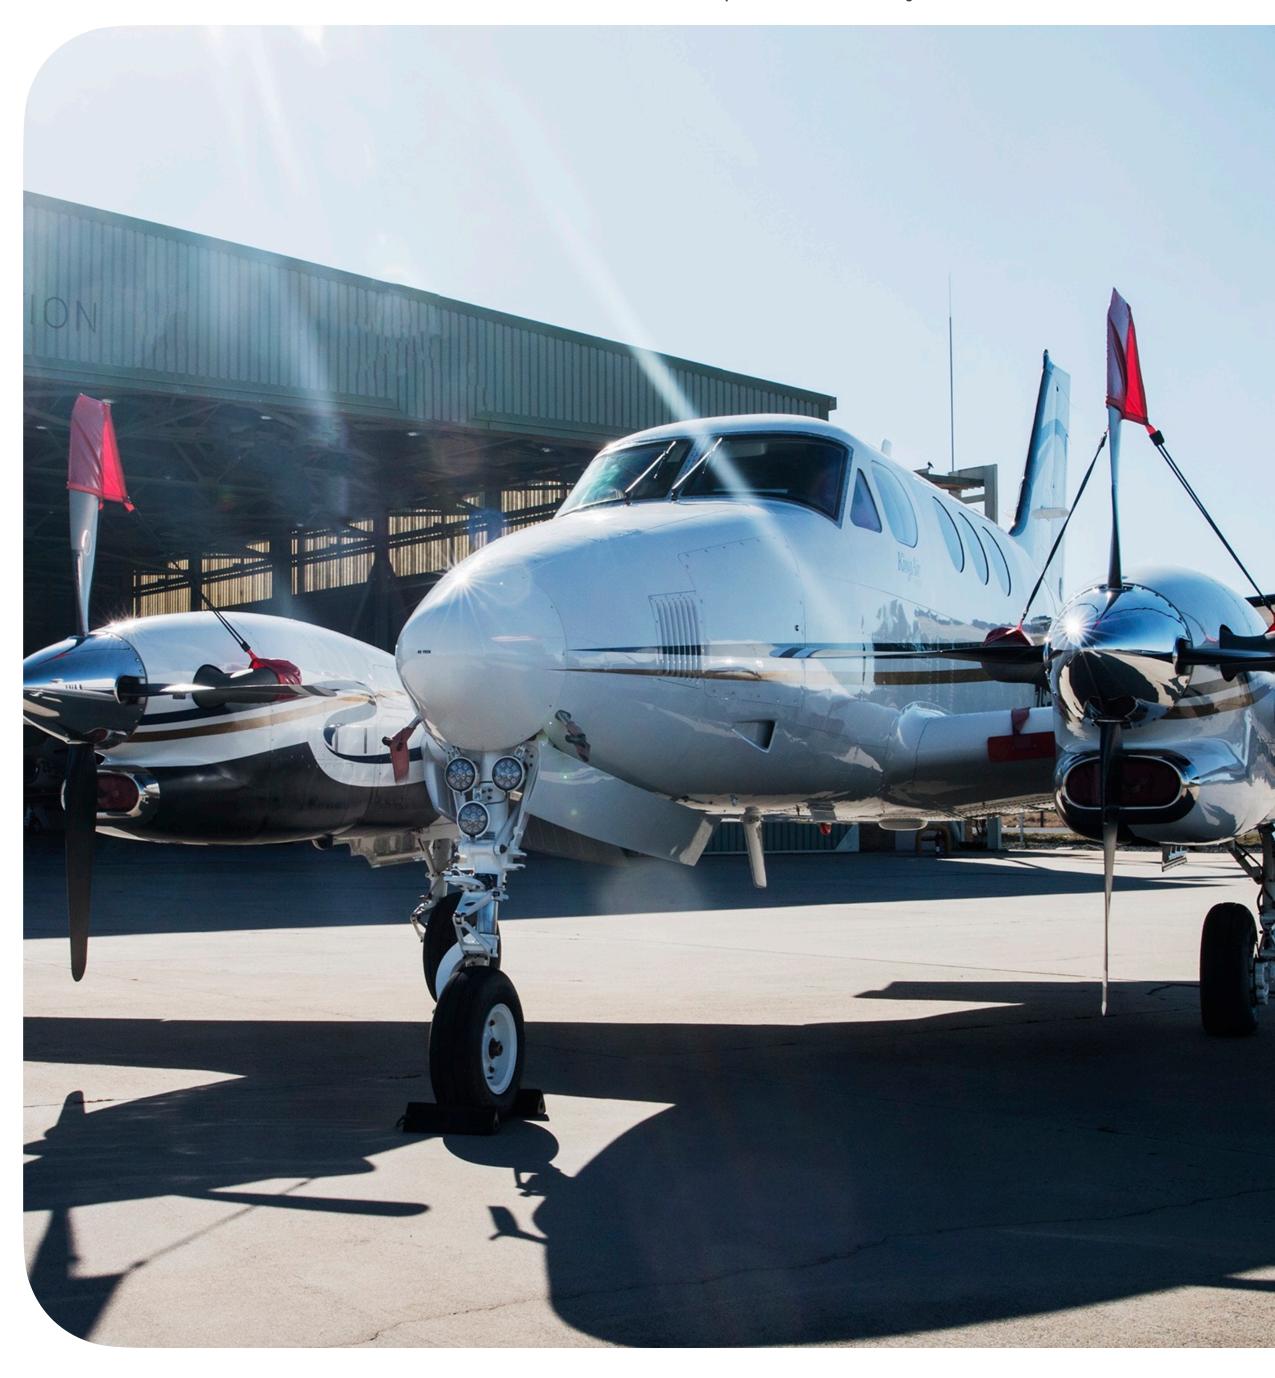

## Specs

| Airframe       | 2005 Airframe                                                       |
|----------------|---------------------------------------------------------------------|
|                | Total Time Since New: 2,648.10 Hrs                                  |
|                | Landings/Cycles: 1,939                                              |
| Engines        | Pratt & Whitney PT6A-21                                             |
|                | Time Since New - L/H: 2,648.10 Hrs R/H: 2,648.10 Hrs                |
|                | Cycles Since New - L/H: 1,939 R/H: 1,939                            |
|                | TBO: 3,600 Hrs                                                      |
| Propellers     | Hartzell HC-E4N-3N - 4 Bladed                                       |
|                | Time Since New - L/H: 2,528.80 Hrs R/H: 2,528.80 Hrs                |
|                | Time Since Overhaul - L/H: 120 Hrs R/H: 120 Hrs                     |
|                | TBO: 4,000 Hrs                                                      |
| Avionics       | Pro Line II EFIS 84 Two Tube Avionics                               |
|                | Collins radios with dual COM VHF-22C and dual NAV VIR-32            |
|                | Garmin GTN 750                                                      |
|                | Garmin GPS400 FMS                                                   |
|                | Collins ADF-60A                                                     |
|                | Honeywell RDR 2100VP digital colorWeather Radar                     |
|                | Single Collins DME-42                                               |
|                | Dual Collins TDR-94 Mode S Non-Diversity Transponders               |
|                | Honeywell KMH 880 TAS/TAWS includes EGPWS (Class B TAWS)            |
|                | Single Collins ALT-55B Radio Altimeter                              |
|                | TCAS IHAS 8000                                                      |
|                | L3 Communications FA2100 Cockpit Voice Recorder w/ 30 min recording |
|                | ADS-B In/out                                                        |
| Add'l Features | Bose Headsets                                                       |
|                | Auto Feather                                                        |
|                | M800 Davtron Clock                                                  |
|                | Strobe Lights                                                       |
|                | Digital Chronometer                                                 |
|                | 22 cu. ft Oxygen System                                             |
|                | Heated Windshields                                                  |
|                | Cleveland Wheels and Brakes                                         |
| Exterior       | Overall White with Blue and Gold stripes                            |
| Interior       | Overall Beige and Crème with Aluminum hardware                      |
|                | Cabin seating for five plus belted toilet                           |
|                | Two executive tables                                                |
|                | Aft belted flushing toilet                                          |