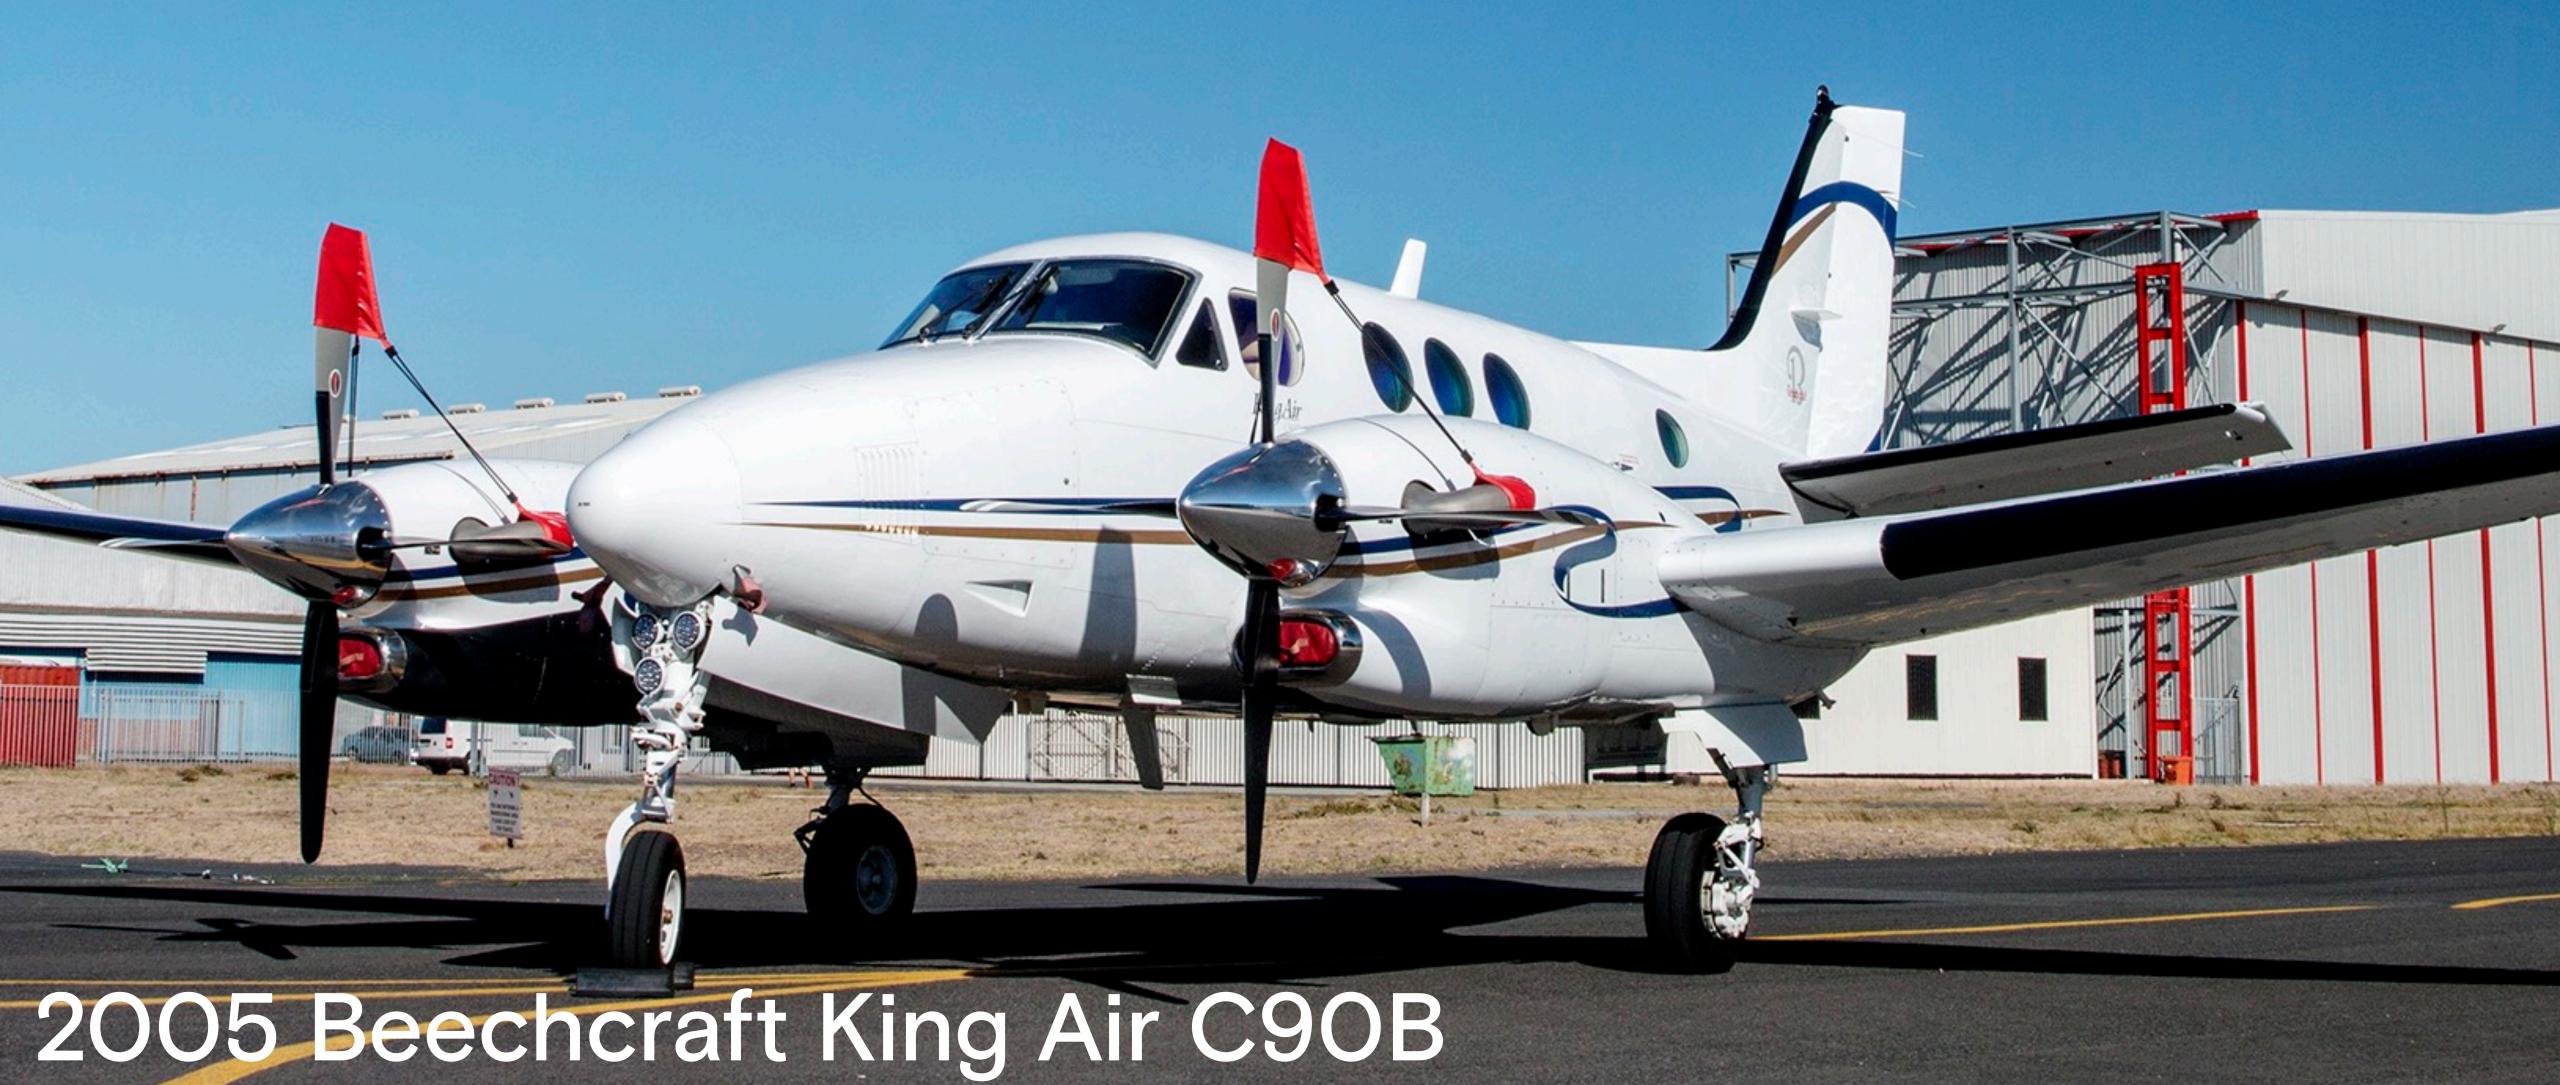

## Specs

| Airframe       | 2005 Airframe                                                       |
|----------------|---------------------------------------------------------------------|
|                | Total Time Since New: 2,648.10 Hrs                                  |
|                | Landings/Cycles: 1,939                                              |
| Engines        | Pratt & Whitney PT6A-21                                             |
|                | Time Since New - L/H: 2,648.10 Hrs R/H: 2,648.10 Hrs                |
|                | Cycles Since New - L/H: 1,939 R/H: 1,939                            |
|                | TBO: 3,600 Hrs                                                      |
| Propellers     | Hartzell HC-E4N-3N - 4 Bladed                                       |
|                | Time Since New - L/H: 2,528.80 Hrs R/H: 2,528.80 Hrs                |
|                | Time Since Overhaul - L/H: 120 Hrs R/H: 120 Hrs                     |
|                | TBO: 4,000 Hrs                                                      |
| Avionics       | Pro Line II EFIS 84 Two Tube Avionics                               |
|                | Collins radios with dual COM VHF-22C and dual NAV VIR-32            |
|                | Garmin GTN 750                                                      |
|                | Garmin GPS400 FMS                                                   |
|                | Collins ADF-60A                                                     |
|                | Honeywell RDR 2100VP digital colorWeather Radar                     |
|                | Single Collins DME-42                                               |
|                | Dual Collins TDR-94 Mode S Non-Diversity Transponders               |
|                | Honeywell KMH 880 TAS/TAWS includes EGPWS (Class B TAWS)            |
|                | Single Collins ALT-55B Radio Altimeter                              |
|                | TCAS IHAS 8000                                                      |
|                | L3 Communications FA2100 Cockpit Voice Recorder w/ 30 min recording |
|                | ADS-B In/out                                                        |
| Add'l Features | Bose Headsets                                                       |
|                | Auto Feather                                                        |
|                | M800 Davtron Clock                                                  |
|                | Strobe Lights                                                       |
|                | Digital Chronometer                                                 |
|                | 22 cu. ft Oxygen System                                             |
|                | Heated Windshields                                                  |
|                | Cleveland Wheels and Brakes                                         |
| Exterior       | Overall White with Blue and Gold stripes                            |
| Interior       | Overall Beige and Crème with Aluminum hardware                      |
|                | Cabin seating for five plus belted toilet                           |
|                | Two executive tables                                                |
|                | Aft belted flushing toilet                                          |