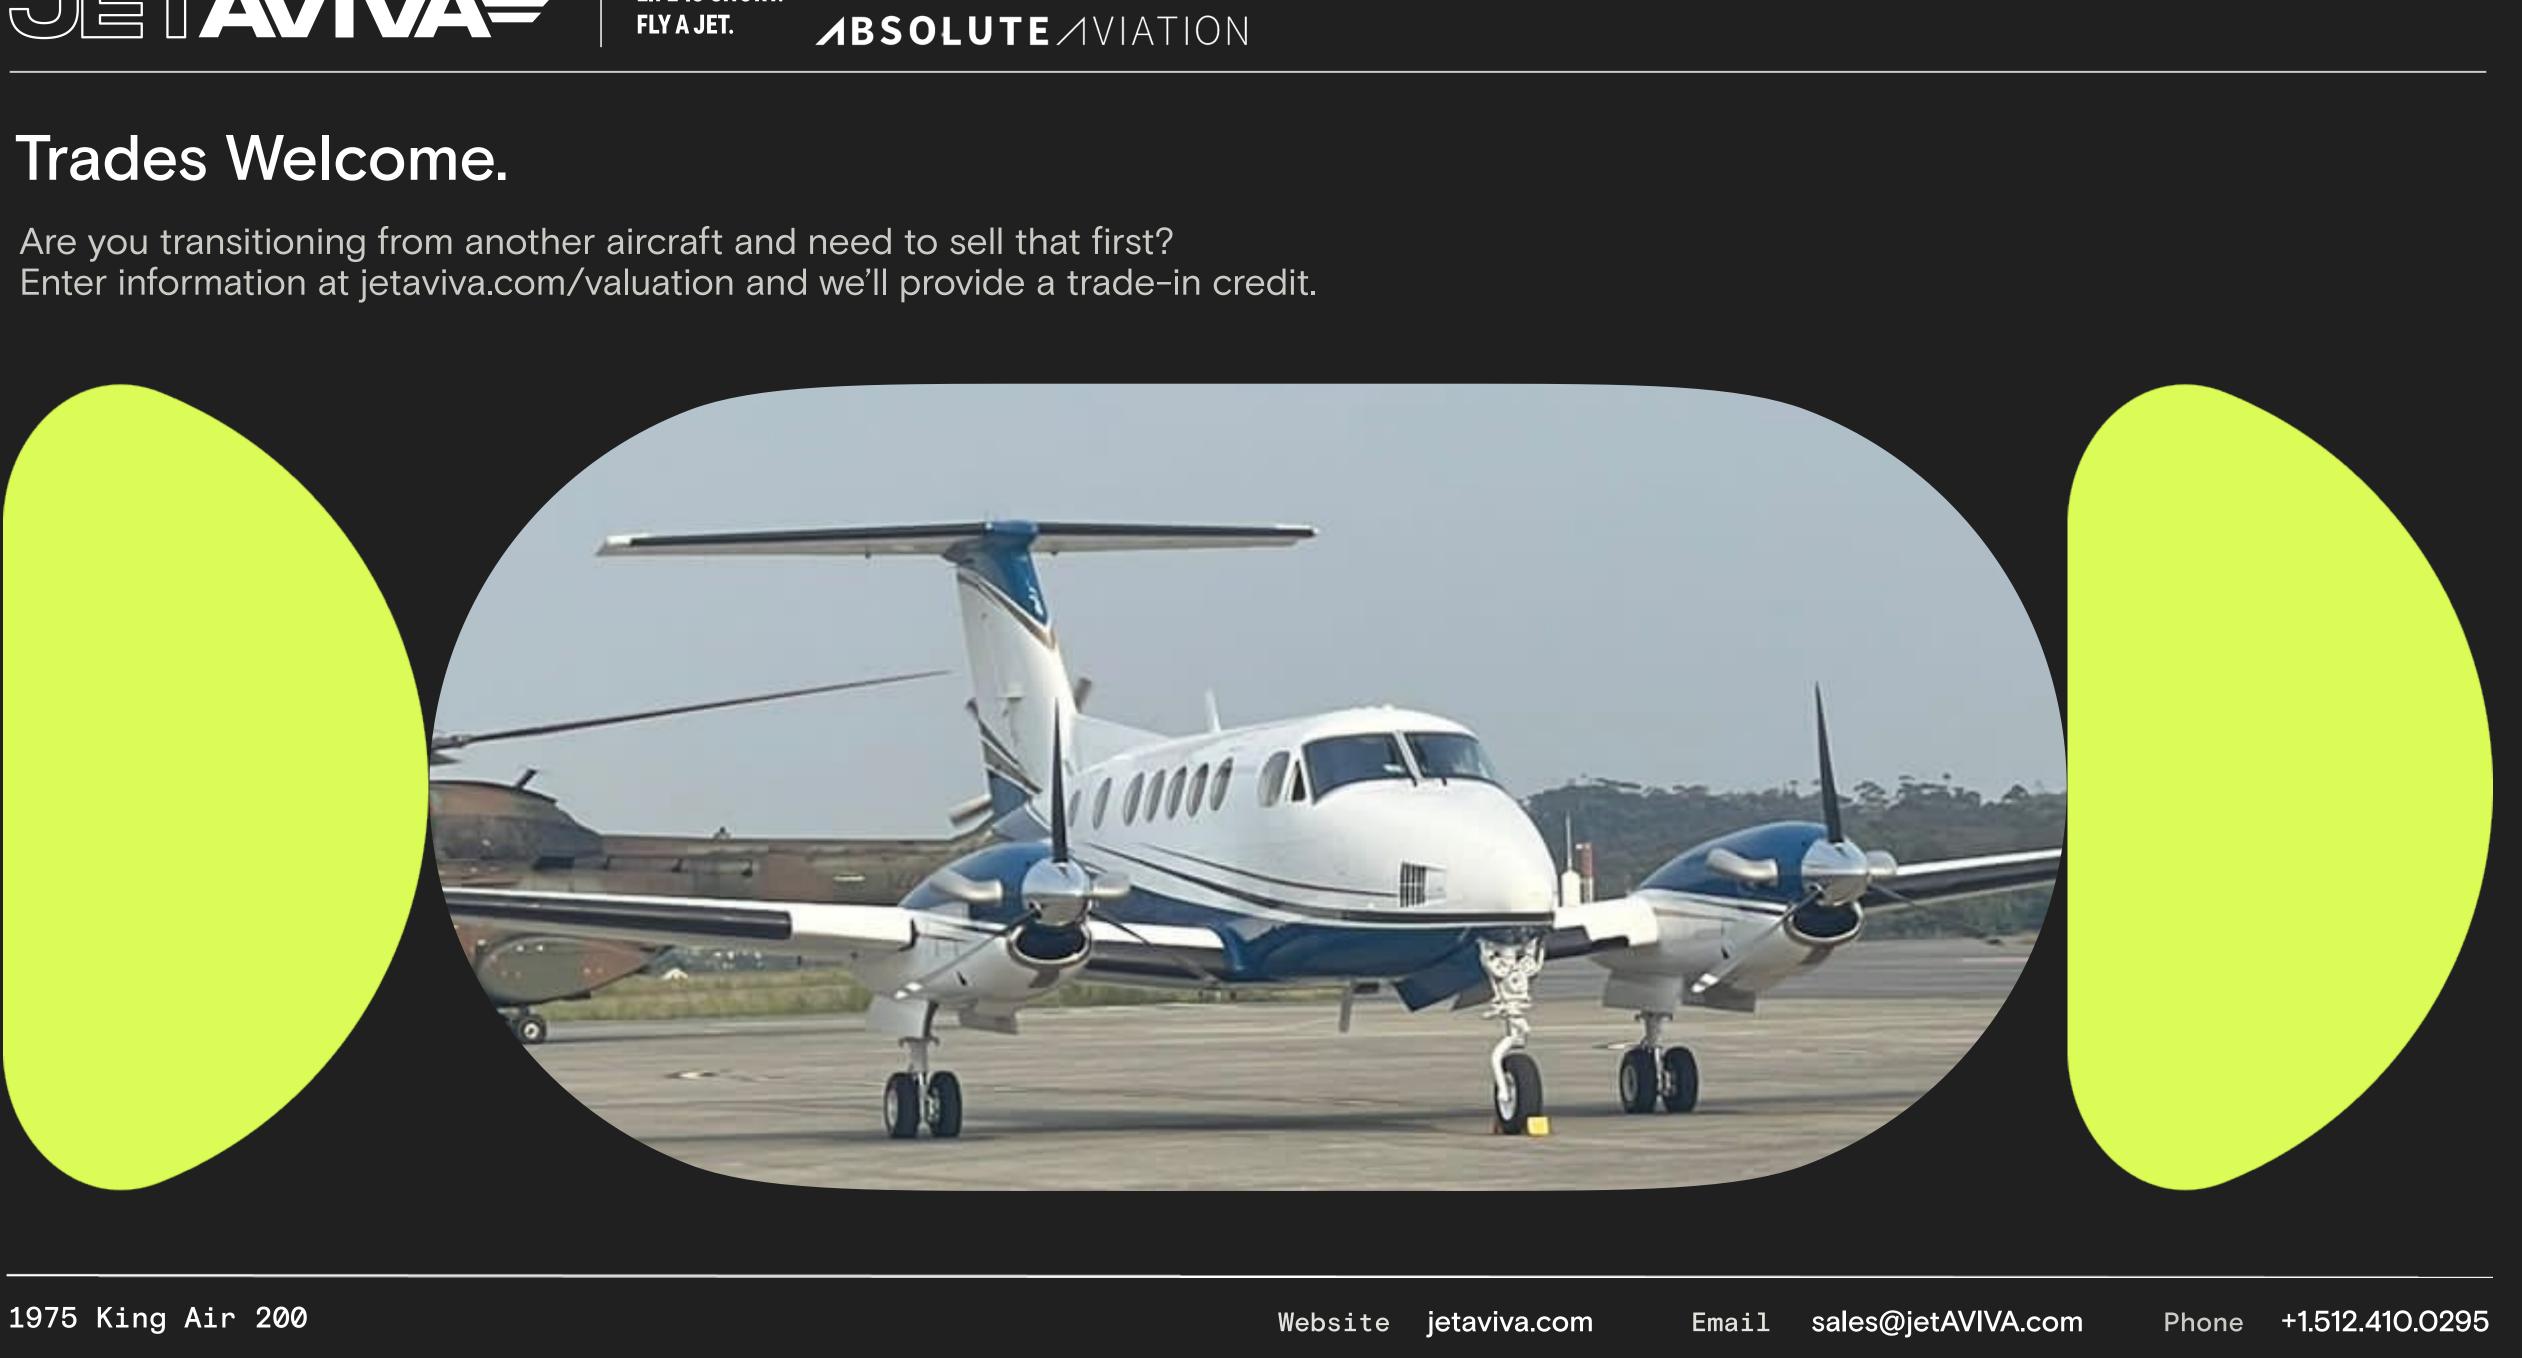

# 1975 Beechcraft King Air 200

Selling in partnership with Absolute Aviation

## Specs

| Airframe       | 1975 Airframe                                                                           |
|----------------|-----------------------------------------------------------------------------------------|
|                | Total Time Since New: 11,349 Hrs                                                        |
|                | Landings/ Cycles: 10,244                                                                |
| Engines        | Pratt & Whitney PT6A-41                                                                 |
|                | Time Since Overhaul - L/H: 500 Hrs R/H: 500 Hrs                                         |
|                | TBO: 3,600 Hrs                                                                          |
| Propellers     | Hartzell HC-B3TN-3                                                                      |
| Avionics       | Avidyne 3 screen avionics suite                                                         |
|                | Dual Garmin G430                                                                        |
|                | Dual Garmin Transponders                                                                |
| Add'l Features | Medevac STC installed                                                                   |
|                | One of the lightest weighing King Air's around capable of carrying more passengers and/ |
|                | or fuel than a standard King Air                                                        |
| Exterior       | Matterhorn White Base Color with Navy Blue and Gold Accent Stripes. 2016                |
| Interior       | 2016 Interior                                                                           |