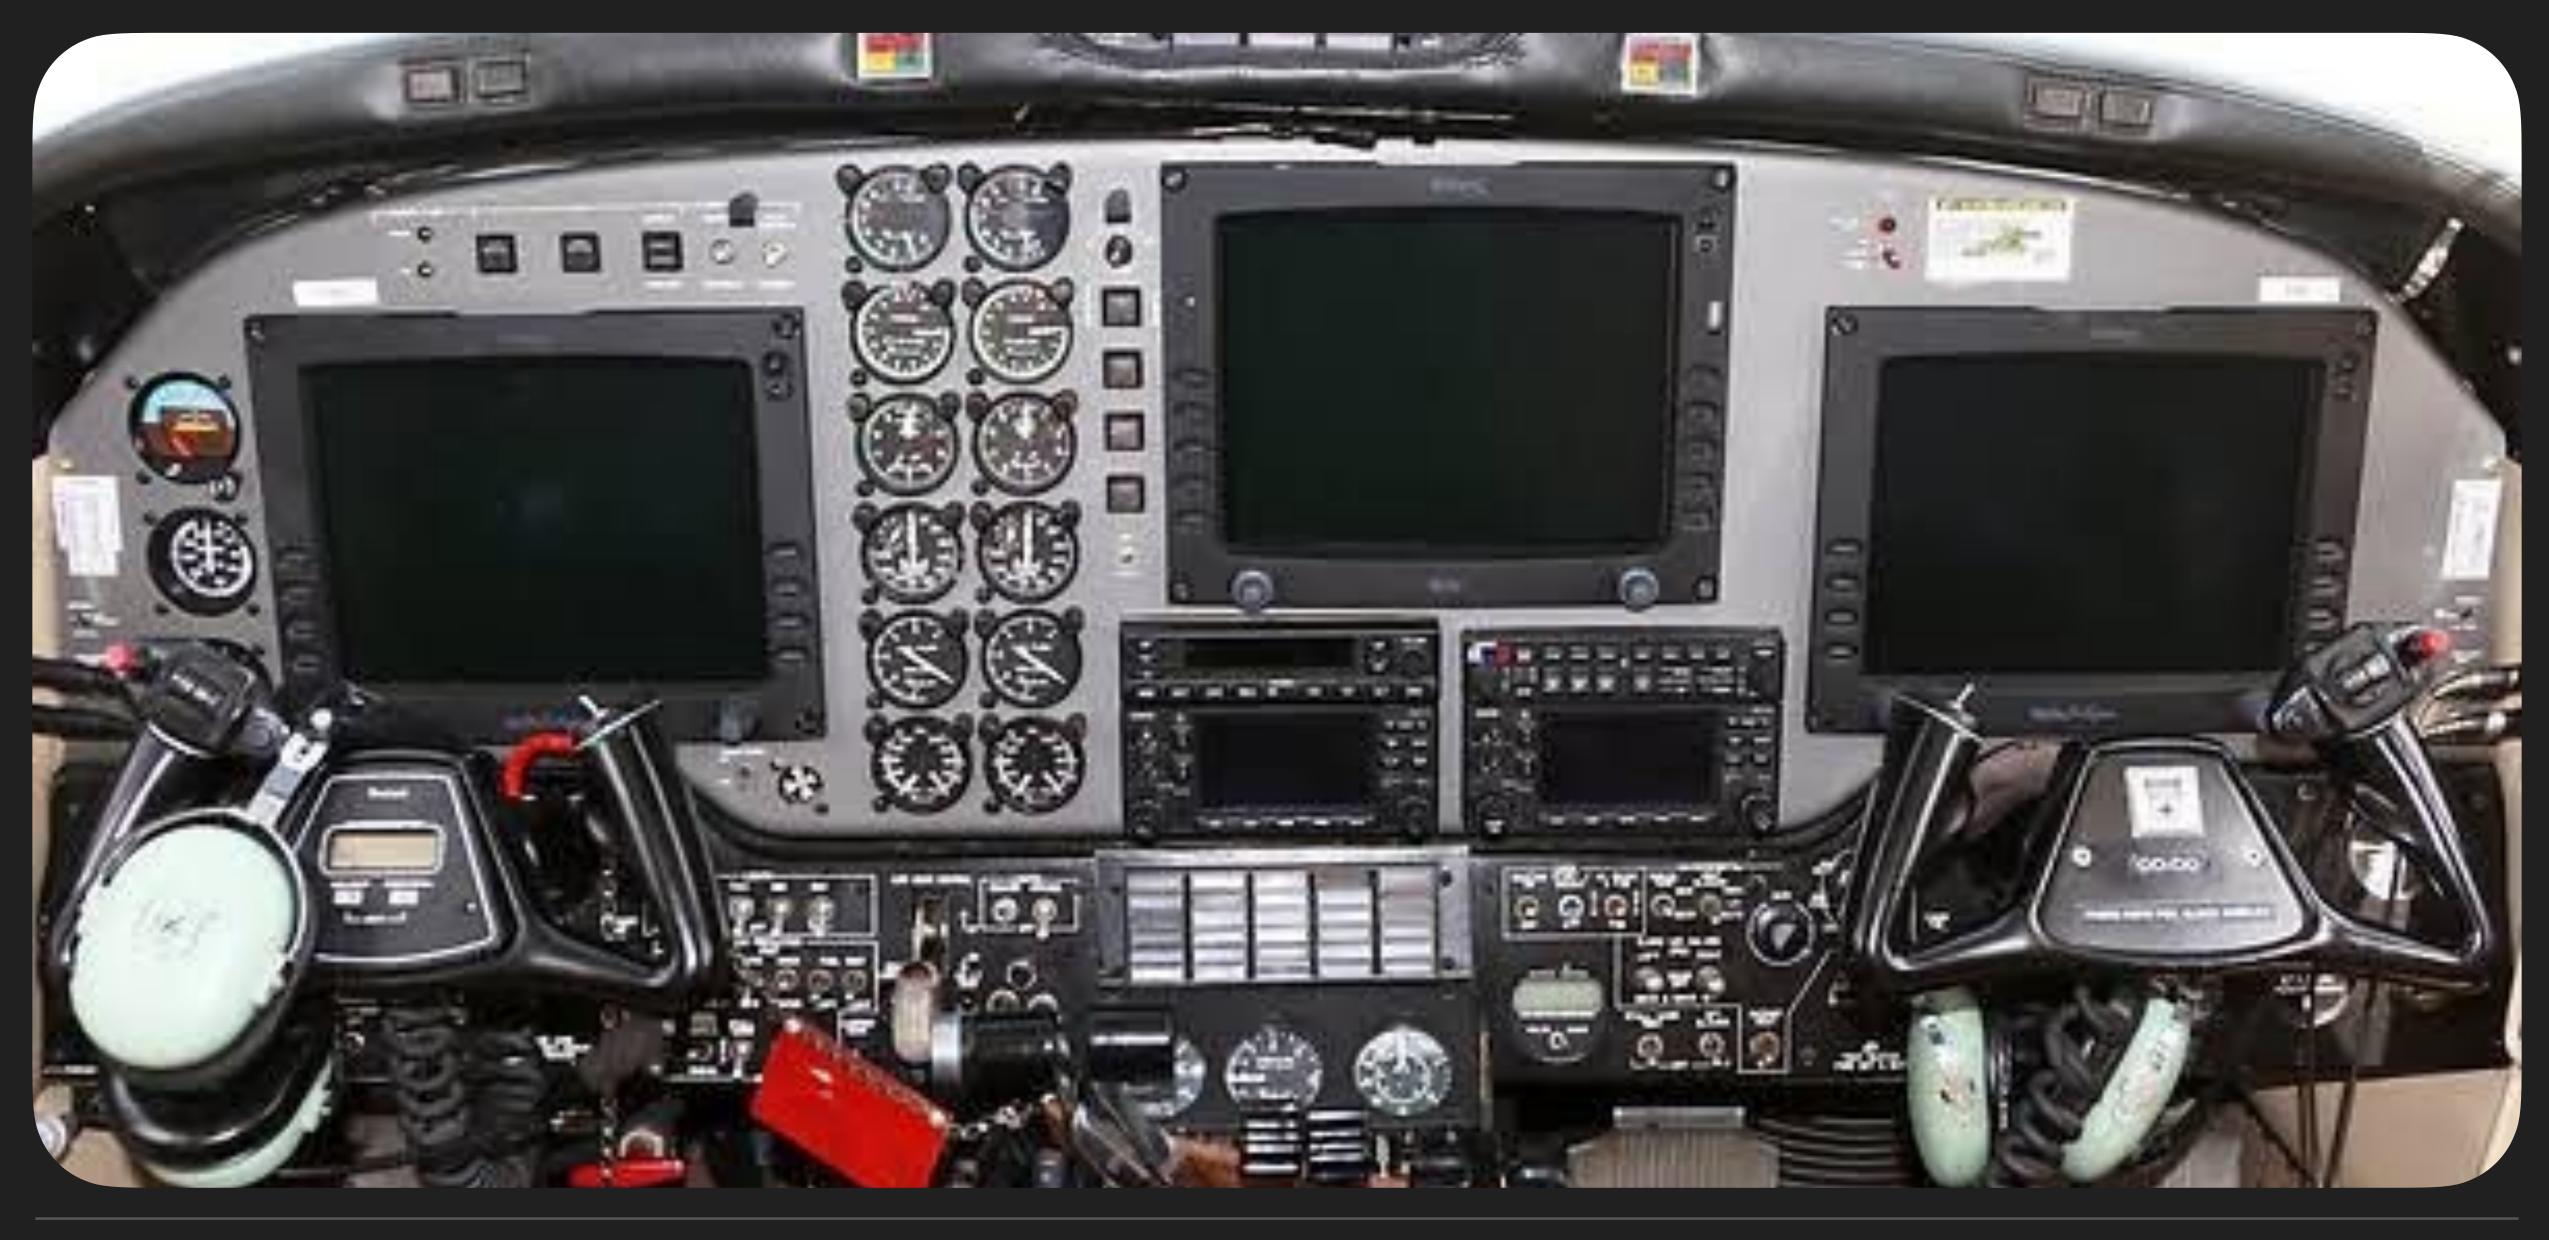

## Specs

| Airframe       | 1975 Airframe                                                                           |
|----------------|-----------------------------------------------------------------------------------------|
|                | Total Time Since New: 11,349 Hrs                                                        |
|                | Landings/ Cycles: 10,244                                                                |
| Engines        | Pratt & Whitney PT6A-41                                                                 |
|                | Time Since Overhaul - L/H: 500 Hrs R/H: 500 Hrs                                         |
|                | TBO: 3,600 Hrs                                                                          |
| Propellers     | Hartzell HC-B3TN-3                                                                      |
| Avionics       | Avidyne 3 screen avionics suite                                                         |
|                | Dual Garmin G430                                                                        |
|                | Dual Garmin Transponders                                                                |
| Add'l Features | Medevac STC installed                                                                   |
|                | One of the lightest weighing King Air's around capable of carrying more passengers and/ |
|                | or fuel than a standard King Air                                                        |
| Exterior       | Matterhorn White Base Color with Navy Blue and Gold Accent Stripes. 2016                |
| Interior       | 2016 Interior                                                                           |