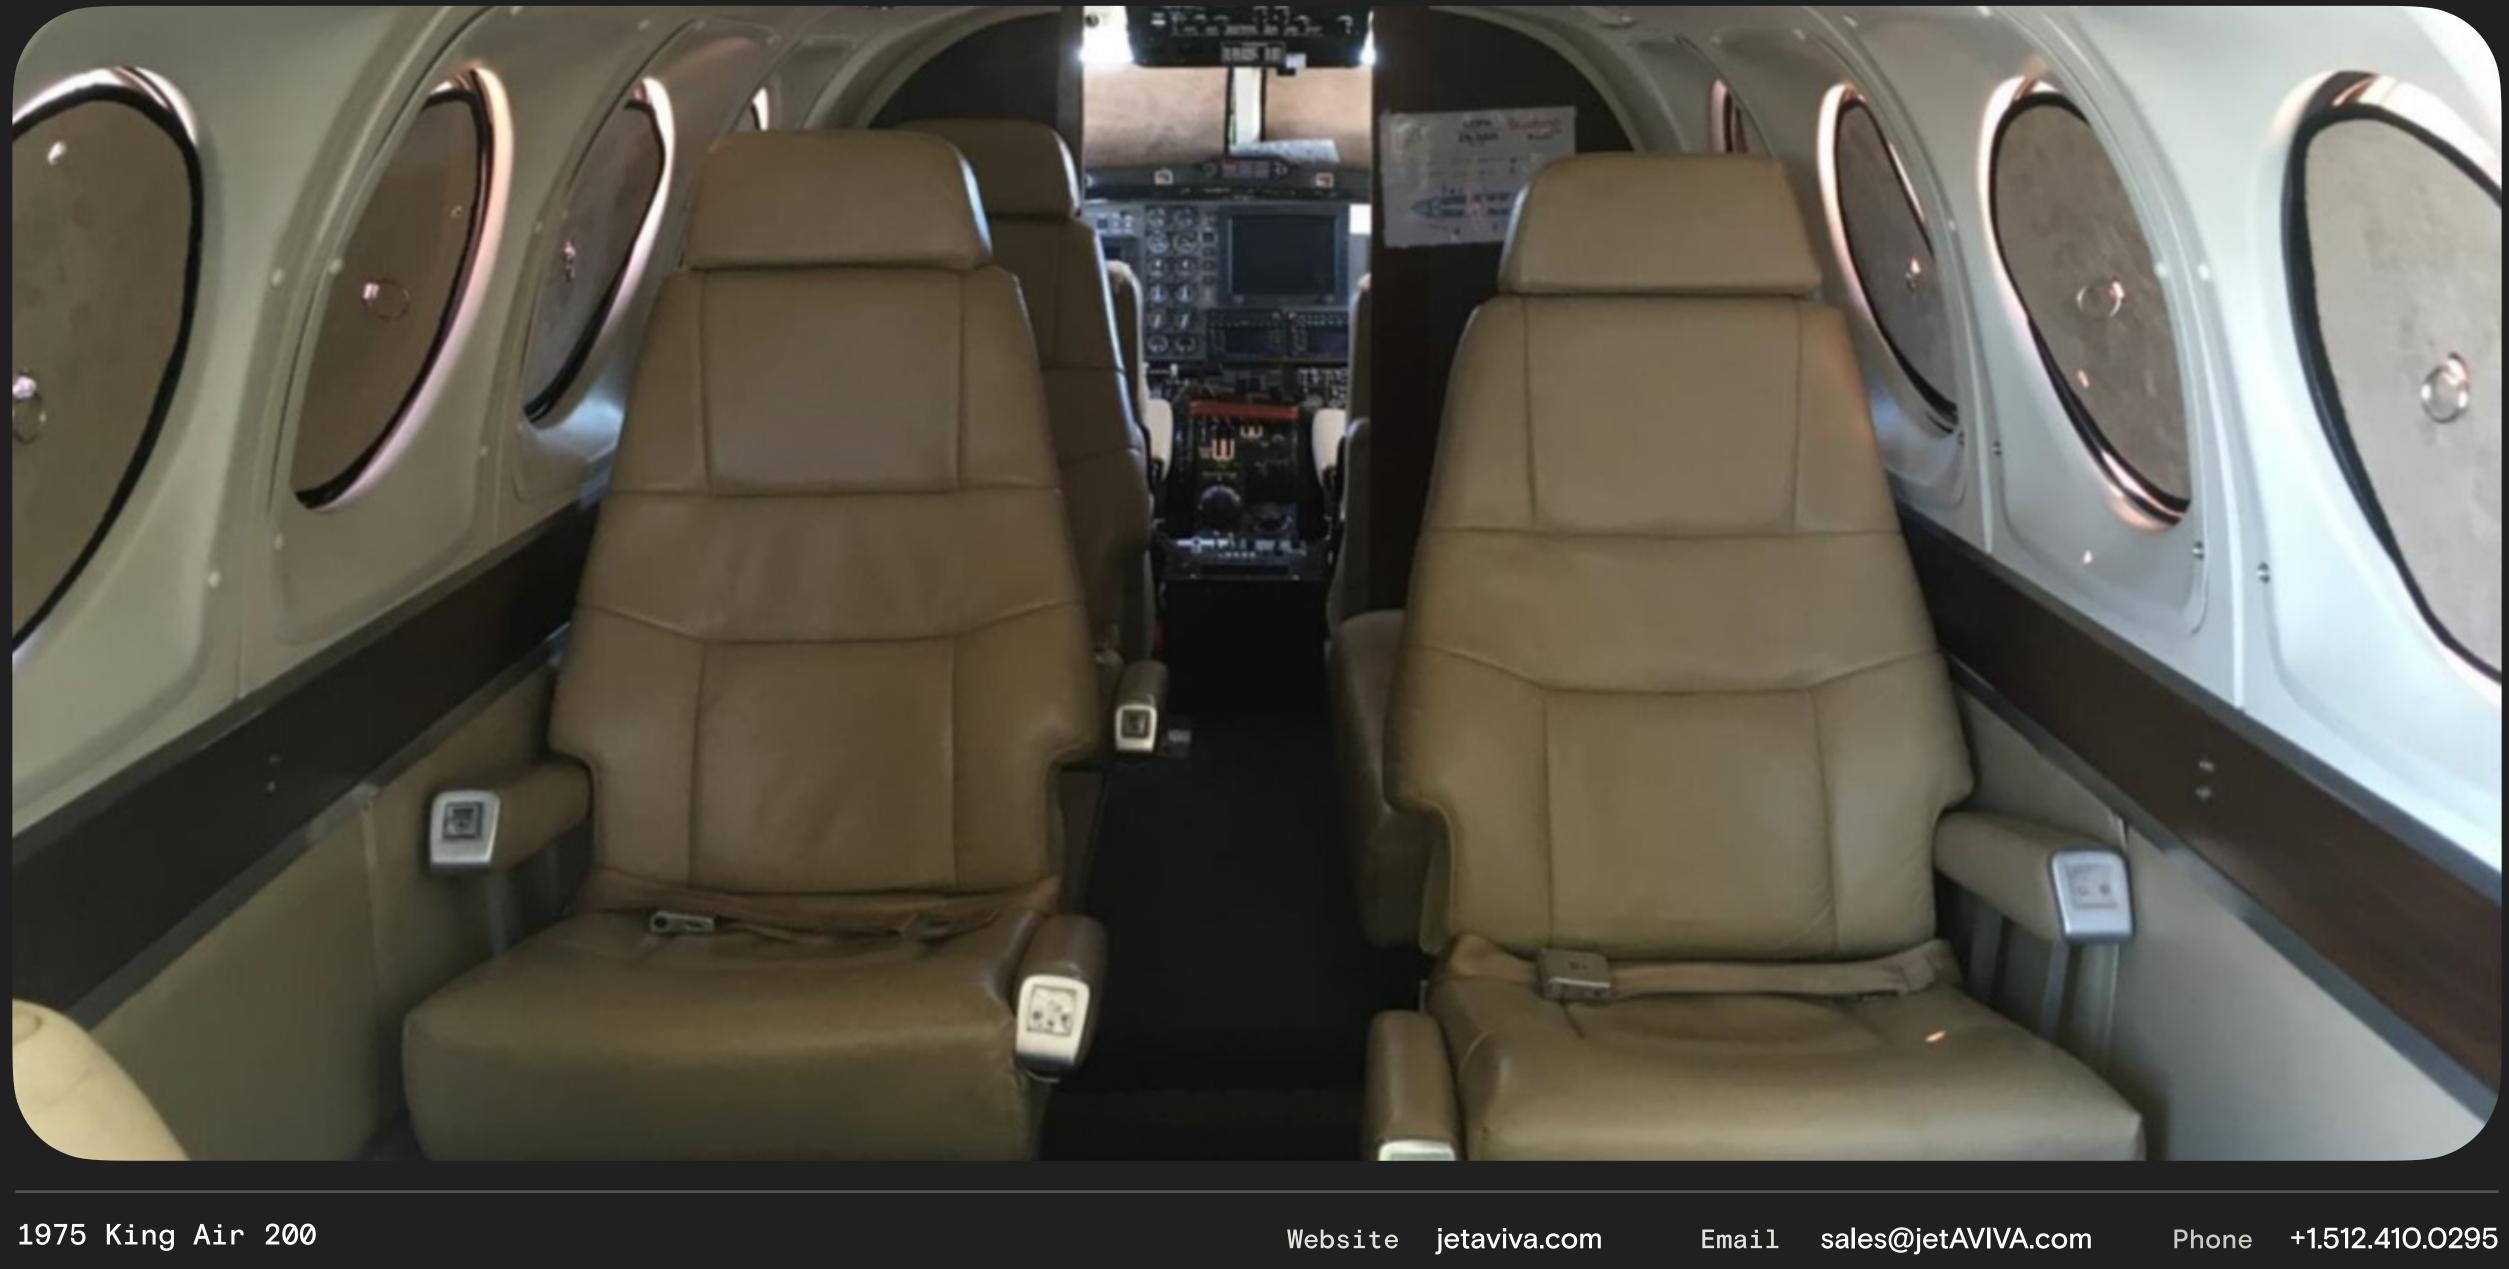

## Specs

| Airframe       | 1975 Airframe                                                                           |
|----------------|-----------------------------------------------------------------------------------------|
|                | Total Time Since New: 11,349 Hrs                                                        |
|                | Landings/ Cycles: 10,244                                                                |
| Engines        | Pratt & Whitney PT6A-41                                                                 |
|                | Time Since Overhaul - L/H: 500 Hrs R/H: 500 Hrs                                         |
|                | TBO: 3,600 Hrs                                                                          |
| Propellers     | Hartzell HC-B3TN-3                                                                      |
| Avionics       | Avidyne 3 screen avionics suite                                                         |
|                | Dual Garmin G430                                                                        |
|                | Dual Garmin Transponders                                                                |
| Add'l Features | Medevac STC installed                                                                   |
|                | One of the lightest weighing King Air's around capable of carrying more passengers and/ |
|                | or fuel than a standard King Air                                                        |
| Exterior       | Matterhorn White Base Color with Navy Blue and Gold Accent Stripes. 2016                |
| Interior       | 2016 Interior                                                                           |