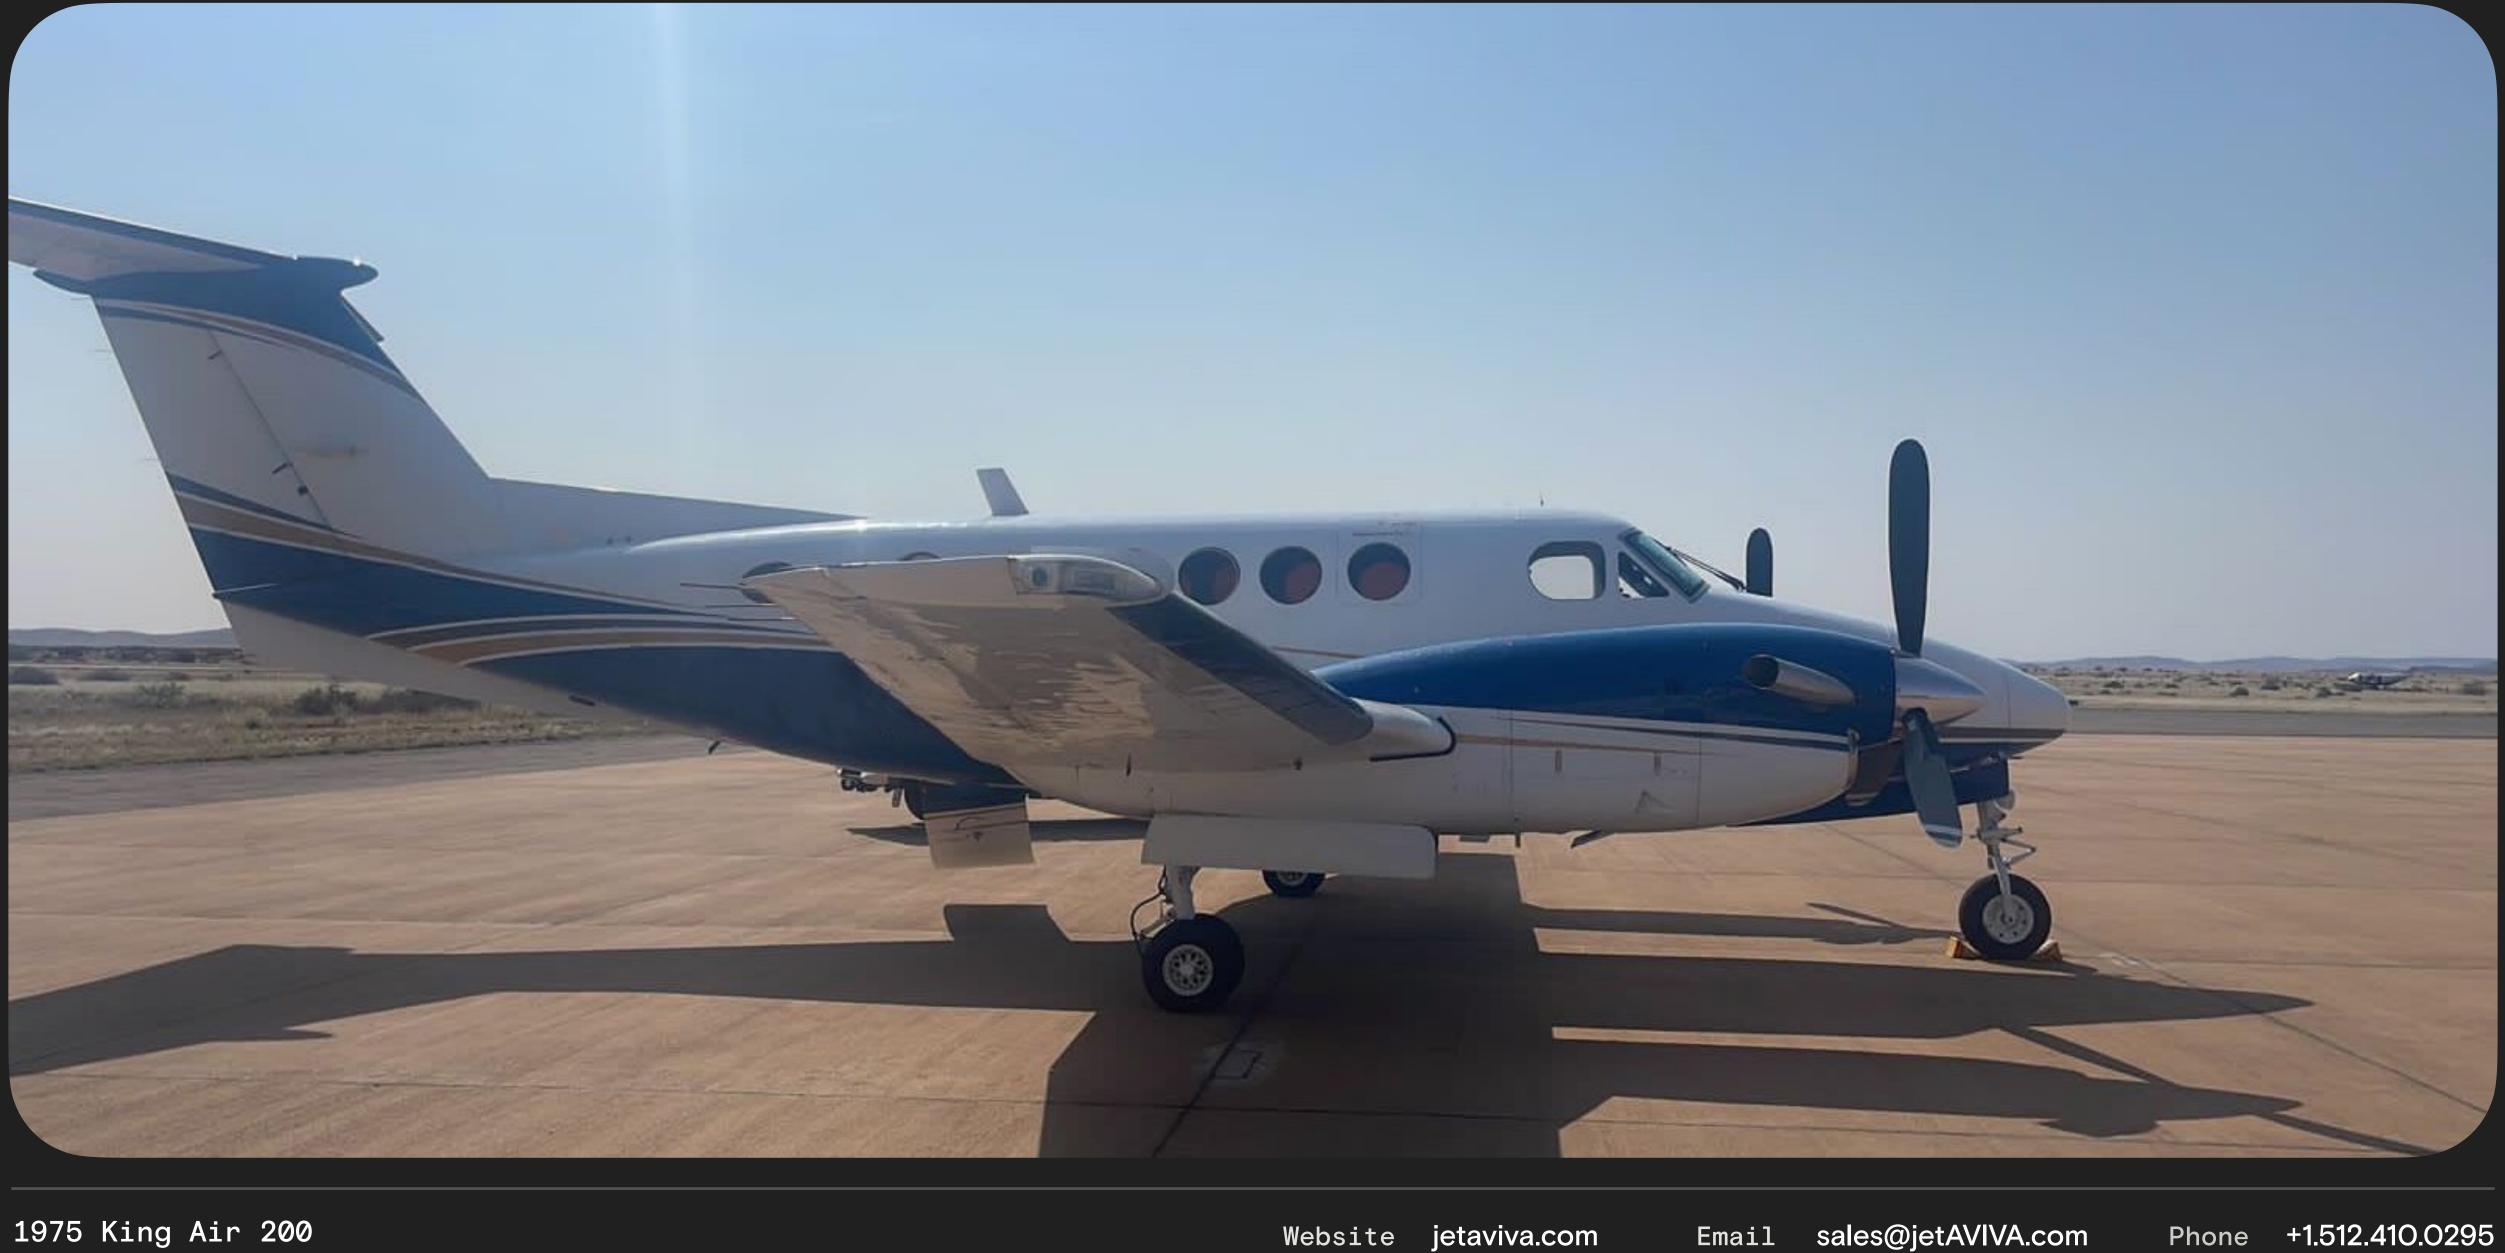

## Specs

| Airframe       | 1975 Airframe                                                                           |
|----------------|-----------------------------------------------------------------------------------------|
|                | Total Time Since New: 11,349 Hrs                                                        |
|                | Landings/ Cycles: 10,244                                                                |
| Engines        | Pratt & Whitney PT6A-41                                                                 |
|                | Time Since Overhaul - L/H: 500 Hrs R/H: 500 Hrs                                         |
|                | TBO: 3,600 Hrs                                                                          |
| Propellers     | Hartzell HC-B3TN-3                                                                      |
| Avionics       | Avidyne 3 screen avionics suite                                                         |
|                | Dual Garmin G430                                                                        |
|                | Dual Garmin Transponders                                                                |
| Add'l Features | Medevac STC installed                                                                   |
|                | One of the lightest weighing King Air's around capable of carrying more passengers and/ |
|                | or fuel than a standard King Air                                                        |
| Exterior       | Matterhorn White Base Color with Navy Blue and Gold Accent Stripes. 2016                |
| Interior       | 2016 Interior                                                                           |