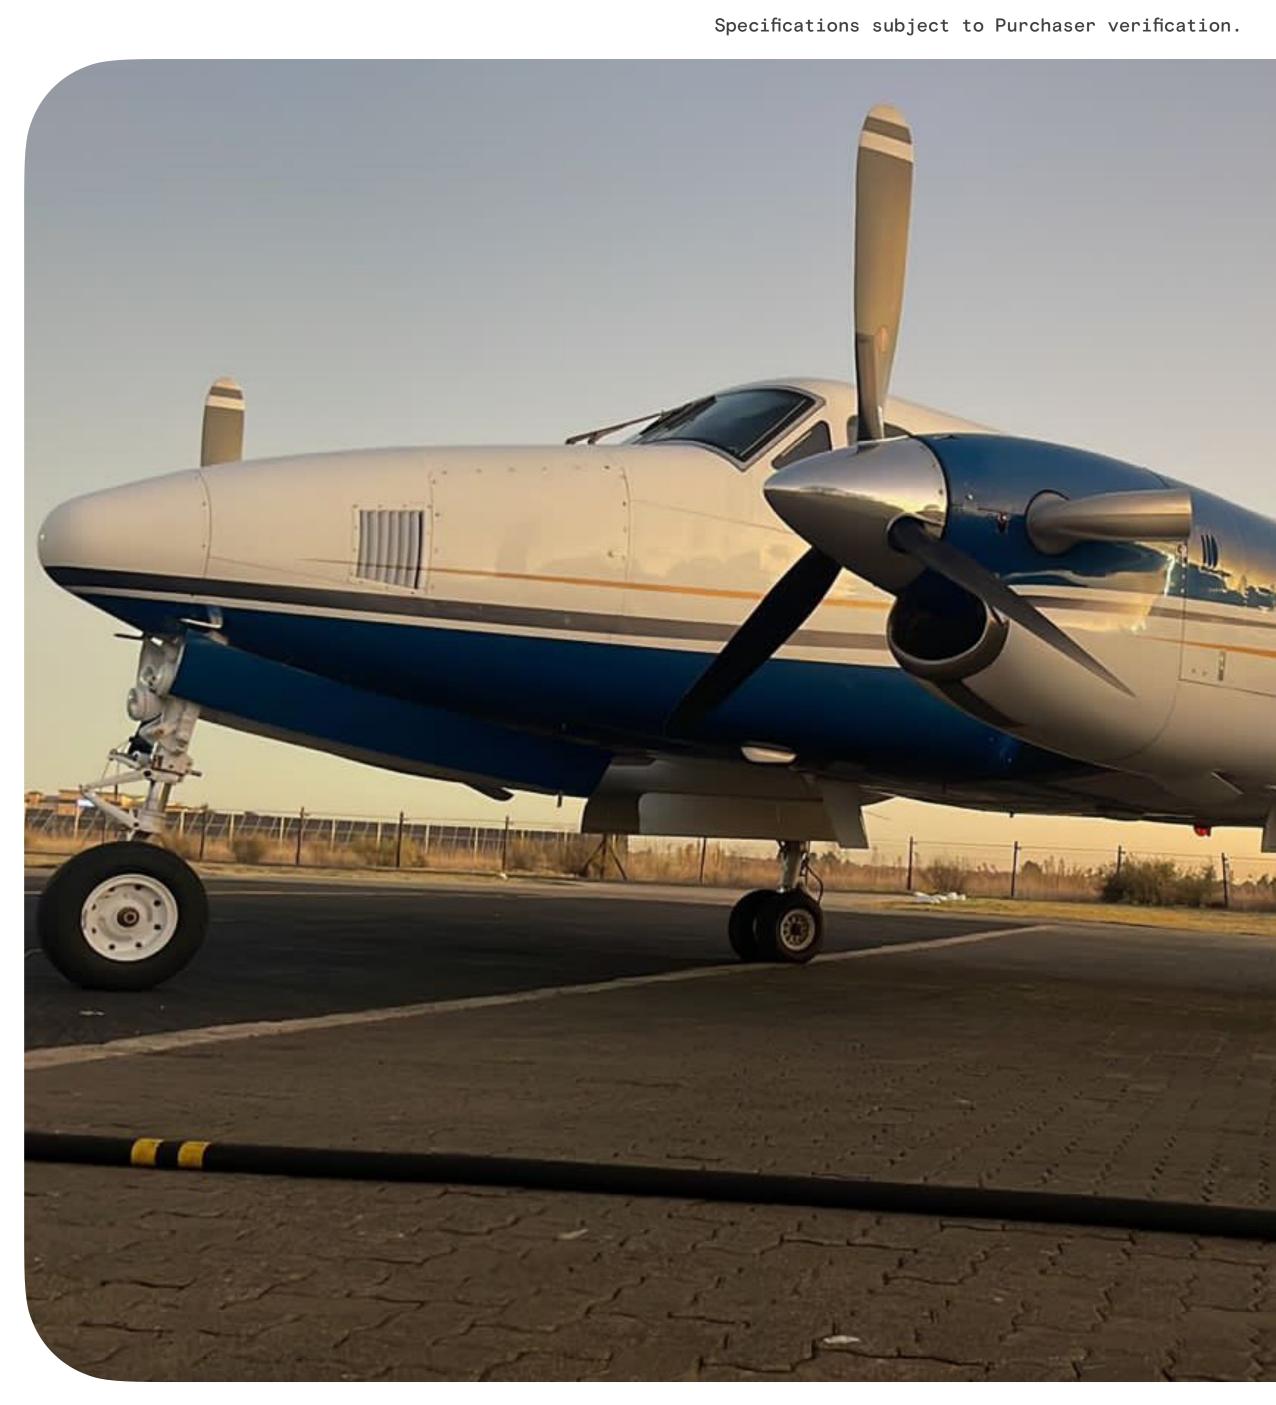

## Specs

| Airframe       | 1975 Airframe                                                                           |
|----------------|-----------------------------------------------------------------------------------------|
|                | Total Time Since New: 11,349 Hrs                                                        |
|                | Landings/ Cycles: 10,244                                                                |
| Engines        | Pratt & Whitney PT6A-41                                                                 |
|                | Time Since Overhaul - L/H: 500 Hrs R/H: 500 Hrs                                         |
|                | TBO: 3,600 Hrs                                                                          |
| Propellers     | Hartzell HC-B3TN-3                                                                      |
| Avionics       | Avidyne 3 screen avionics suite                                                         |
|                | Dual Garmin G430                                                                        |
|                | Dual Garmin Transponders                                                                |
| Add'l Features | Medevac STC installed                                                                   |
|                | One of the lightest weighing King Air's around capable of carrying more passengers and/ |
|                | or fuel than a standard King Air                                                        |
| Exterior       | Matterhorn White Base Color with Navy Blue and Gold Accent Stripes. 2016                |
| Interior       | 2016 Interior                                                                           |