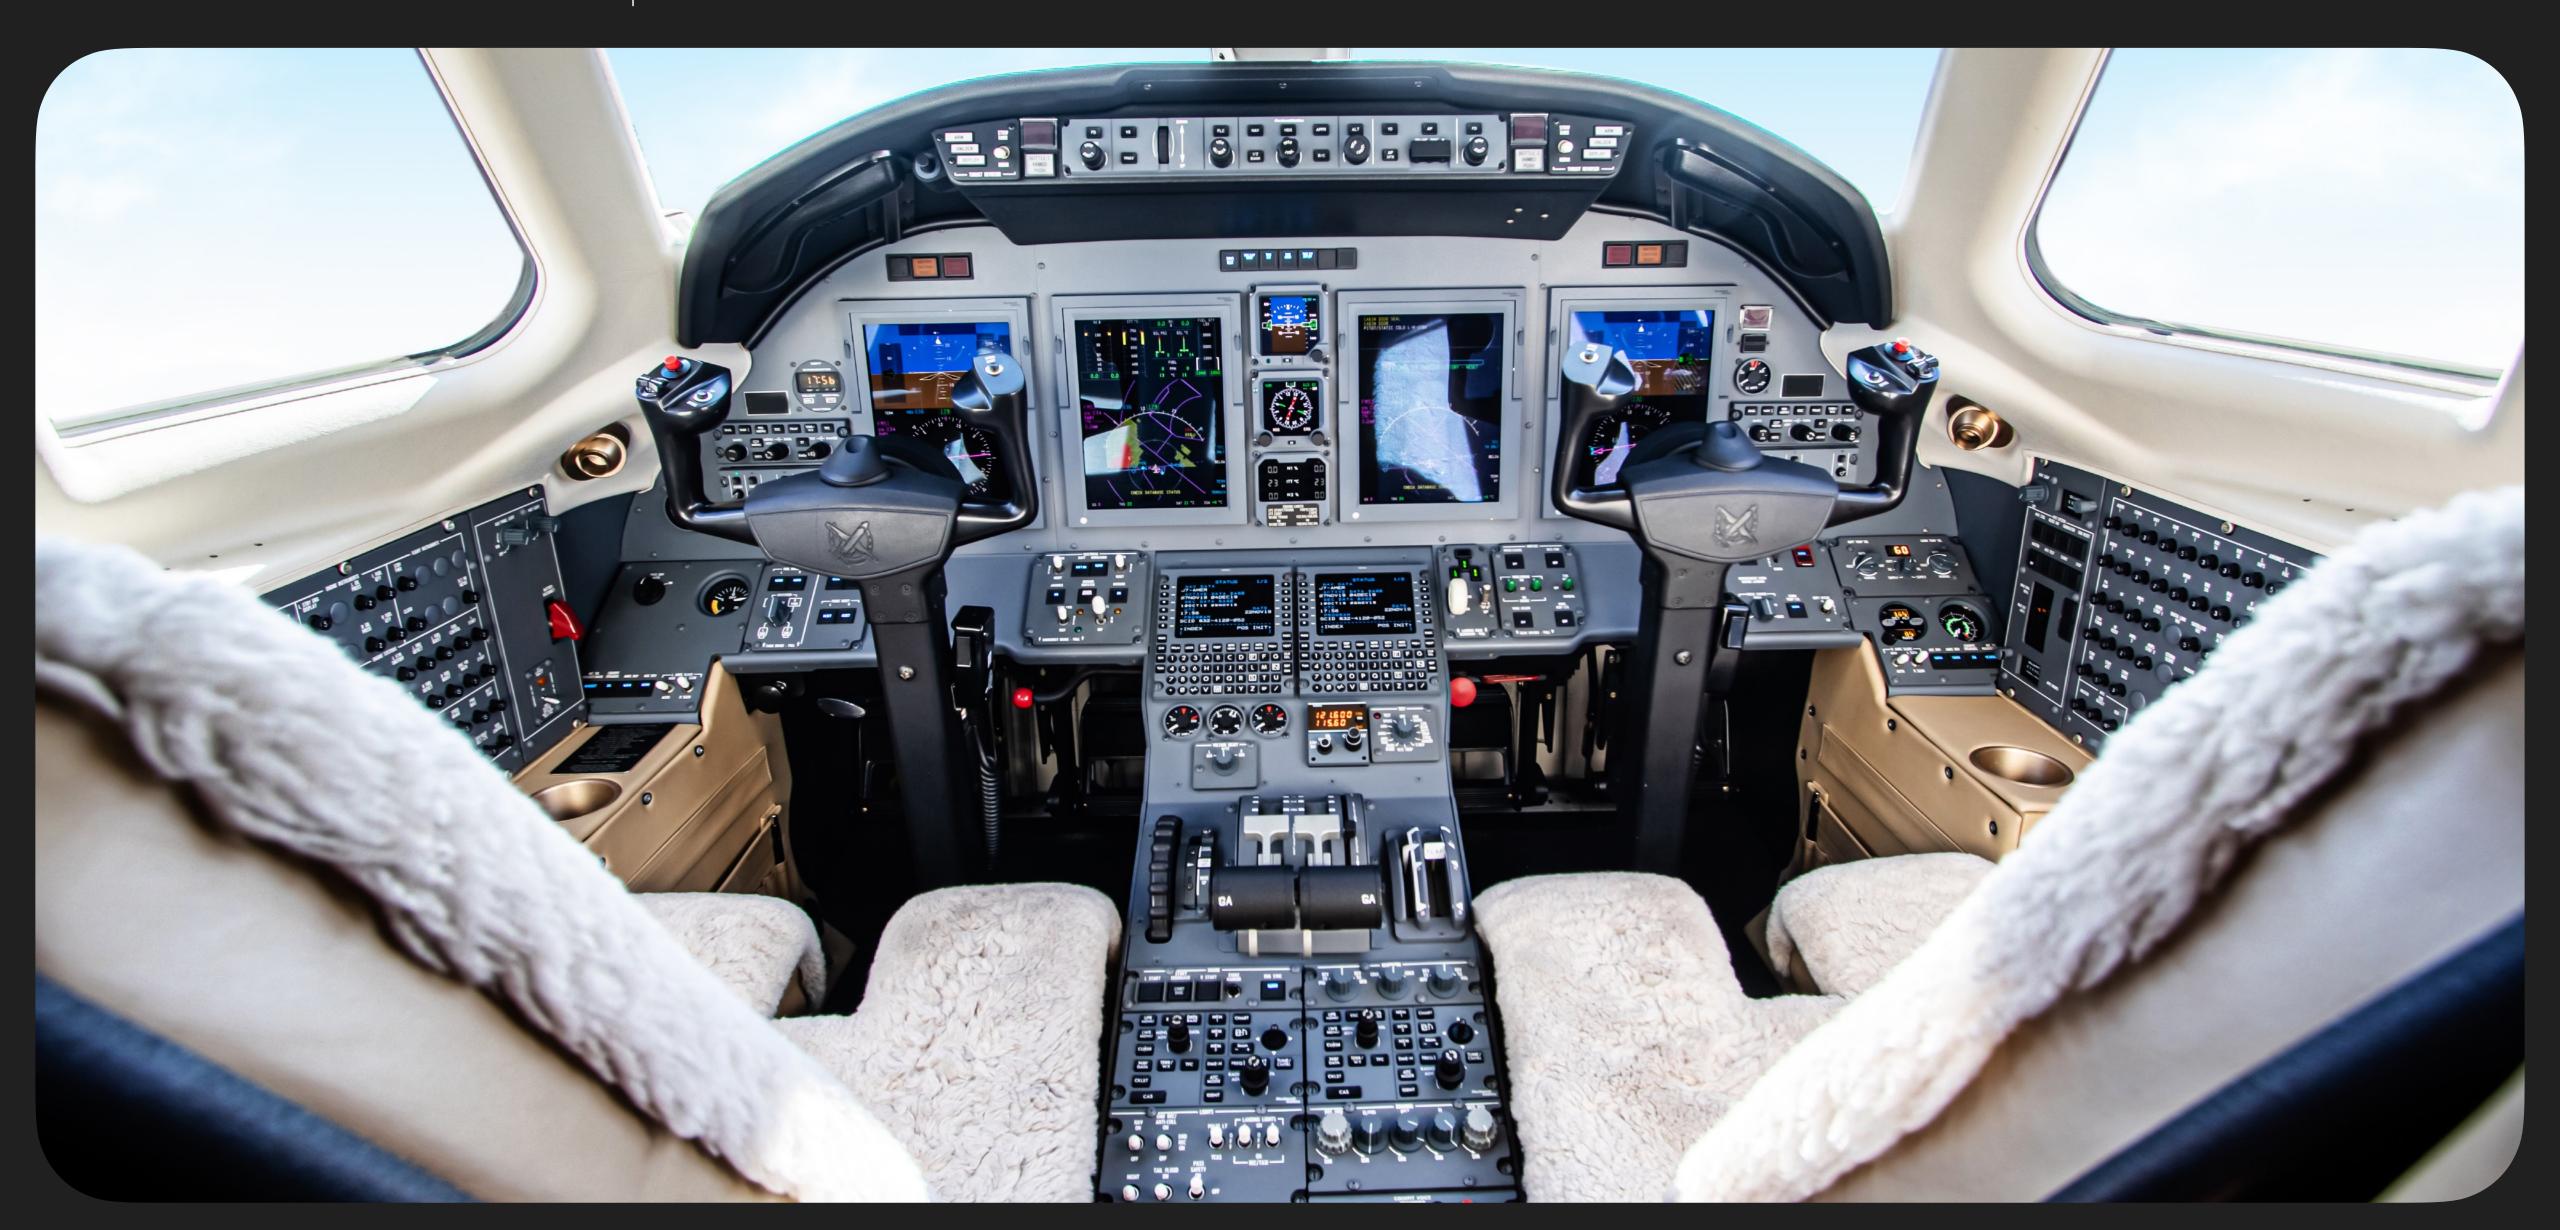

## Specs

Airframe

1,645 Hours / 1,145 Landings Covered Under ProParts

Avionics

Collins 4-Tube Pro Line 21 EFIS

Collins FGC-3000 Flight Guidance Computer

Dual Collins NAV-4500 NAV

Dual Collins VHF-4000 VHF Comms

HF (Provisions Only)

Dual Collins DME-4000

Dual Collins TDR-94D with Mode S and Enhanced Surveillance

Dual Collins FMC-3000 FMS

Collins IFIS-5000 (paperless cockpit)

Dual Collins CCP-3310 Cursor Control Panels

Single Collins GPS FMC-3000S WAAS Capable GPS Receiver

Collins TCAS-4000 with Software Version 7.1

L-3 FA-2100 Cockpit Voice Recorder

Weather Radar with Turbulence Detection

Single Collins ALT-55B Radar Altimeter

Honeywell MK-V EGPWS w/

Runway Awareness and Advisory System (RAAS)

L-3 Communications EHSI-4000

Dual Flight Director Computers and a Single 3-Axis Autopilot w/ Emergency Descent

Mode

Dual Collins AHC-3000 AHRS

Collins DBU-5000 Data Base Unit

Interactive Graphical Weather