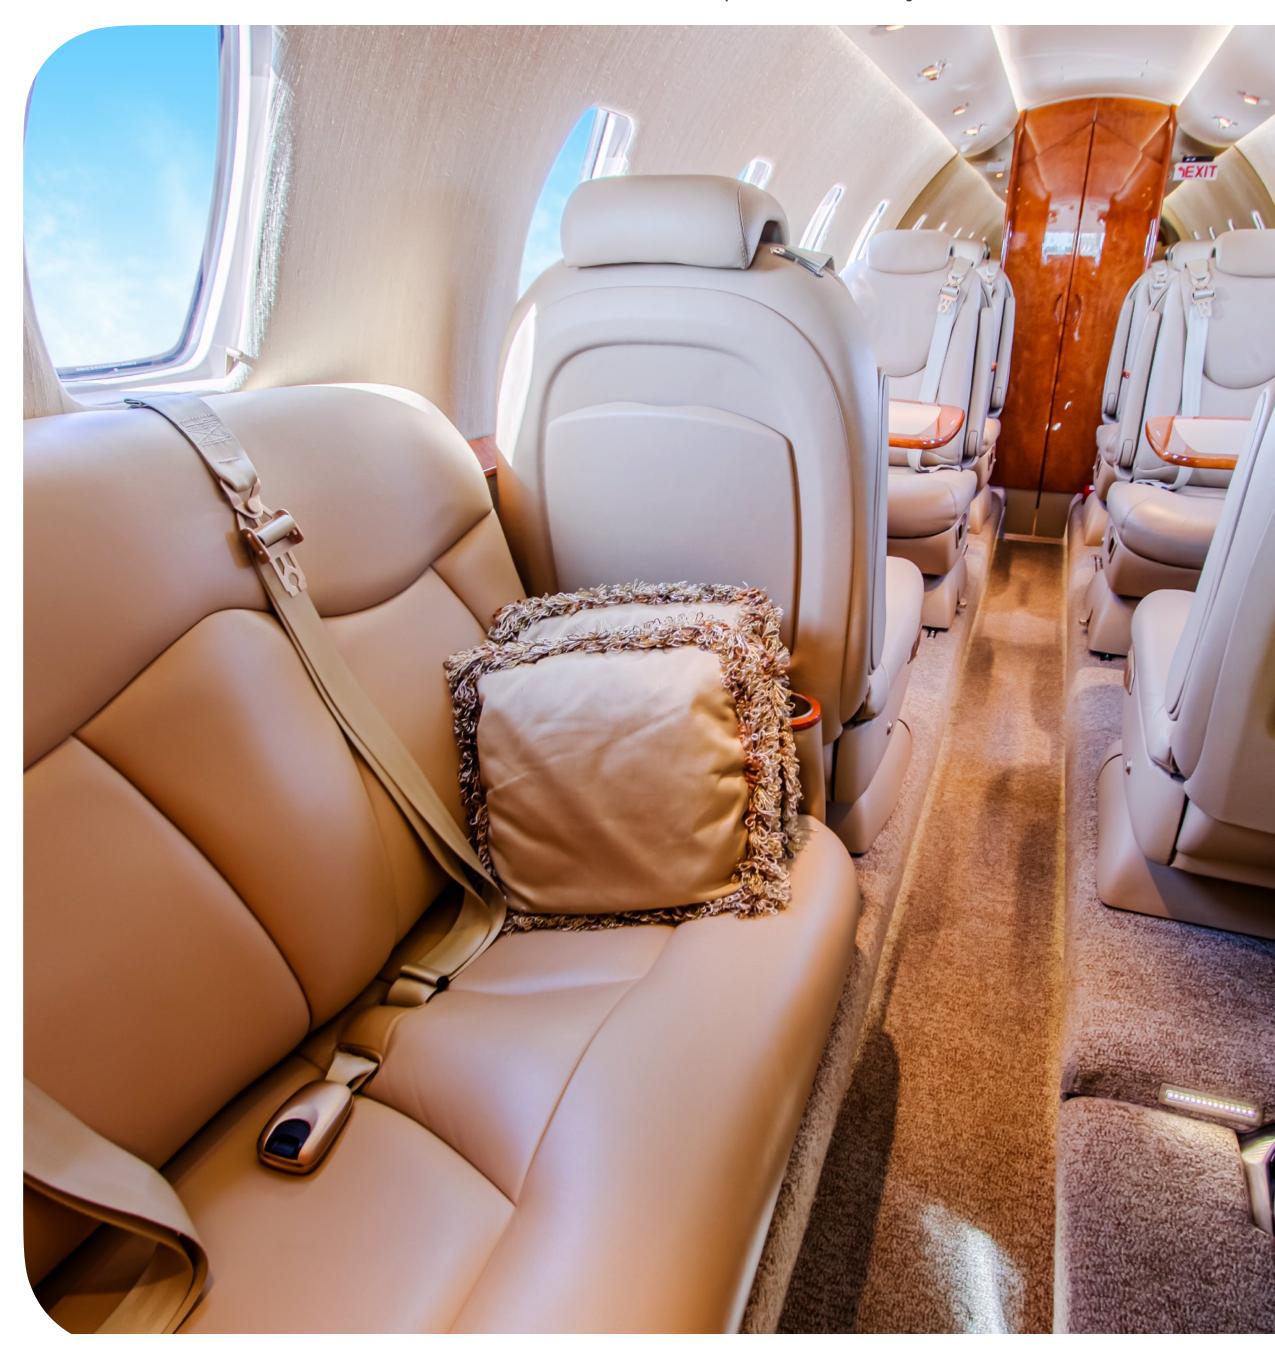

# Specs

| Engines        | E1: 1,645 Hours / 1,145 Cycles                                                          |  |  |
|----------------|-----------------------------------------------------------------------------------------|--|--|
|                | E2: 1,645 Hours / 1,145 Cycles                                                          |  |  |
|                | Covered Under PowerAdvantage+                                                           |  |  |
| APU            | Covered Under AuxAdvantage                                                              |  |  |
|                | 823 Hours / 668 cycles                                                                  |  |  |
| Add'l Features | GoGo Biz ATG-4000                                                                       |  |  |
|                | Concorde Lead Acid Battery                                                              |  |  |
|                | Cockpit Temperature Control                                                             |  |  |
|                | Door Lock Keycode                                                                       |  |  |
|                | Locking Fuel Caps                                                                       |  |  |
| Exterior       | Overall White Base                                                                      |  |  |
|                | Dark Blue and Bronze Accent Striping                                                    |  |  |
| Interior       | Nine (9) Passenger Cabin                                                                |  |  |
|                | Center Club, Two-Place Forward Divan, Two Forward facing Aft Seats, Belted Aft Lavatory |  |  |
|                | Forward Cabin 16" Closet                                                                |  |  |
|                | Sheepskin Crew Seats                                                                    |  |  |
|                | Headset Hooks under Glareshield                                                         |  |  |
|                |                                                                                         |  |  |
|                | Opaque Sunvisors                                                                        |  |  |