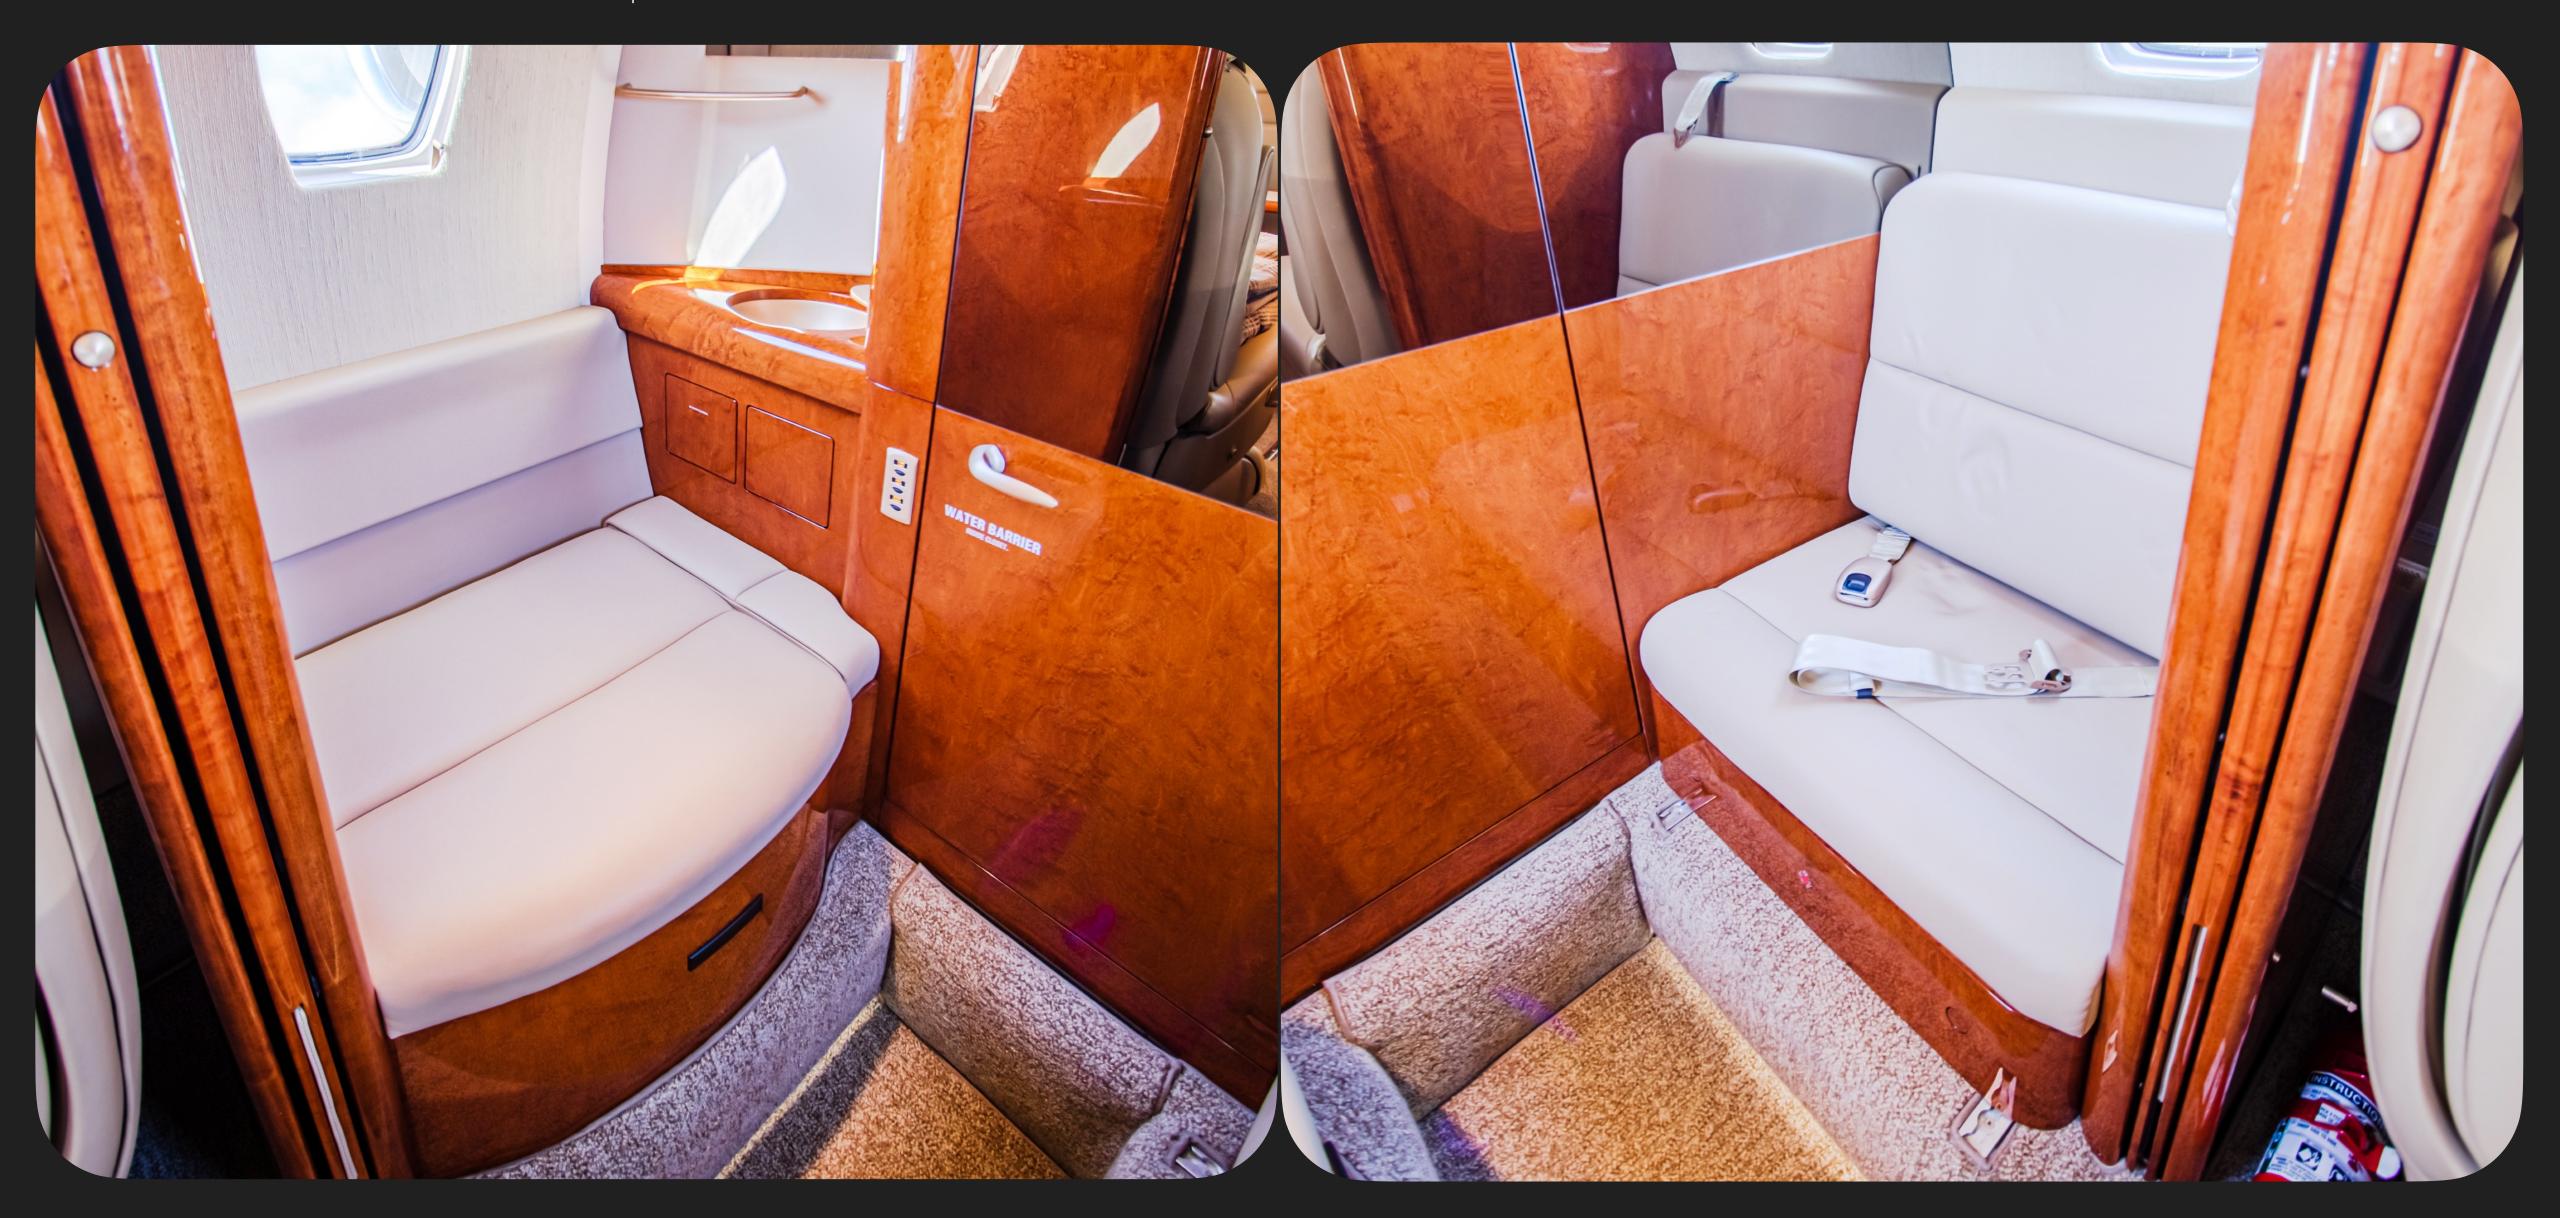

# Specs

| Engines        | E1: 1,645 Hours / 1,145 Cycles                                                          |  |  |
|----------------|-----------------------------------------------------------------------------------------|--|--|
|                | E2: 1,645 Hours / 1,145 Cycles                                                          |  |  |
|                | Covered Under PowerAdvantage+                                                           |  |  |
| APU            | Covered Under AuxAdvantage                                                              |  |  |
|                | 823 Hours / 668 cycles                                                                  |  |  |
| Add'l Features | GoGo Biz ATG-4000                                                                       |  |  |
|                | Concorde Lead Acid Battery                                                              |  |  |
|                | Cockpit Temperature Control                                                             |  |  |
|                | Door Lock Keycode                                                                       |  |  |
|                | Locking Fuel Caps                                                                       |  |  |
| Exterior       | Overall White Base                                                                      |  |  |
|                | Dark Blue and Bronze Accent Striping                                                    |  |  |
| Interior       | Nine (9) Passenger Cabin                                                                |  |  |
|                | Center Club, Two-Place Forward Divan, Two Forward facing Aft Seats, Belted Aft Lavatory |  |  |
|                | Forward Cabin 16" Closet                                                                |  |  |
|                | Sheepskin Crew Seats                                                                    |  |  |
|                | Headset Hooks under Glareshield                                                         |  |  |
|                |                                                                                         |  |  |
|                | Opaque Sunvisors                                                                        |  |  |