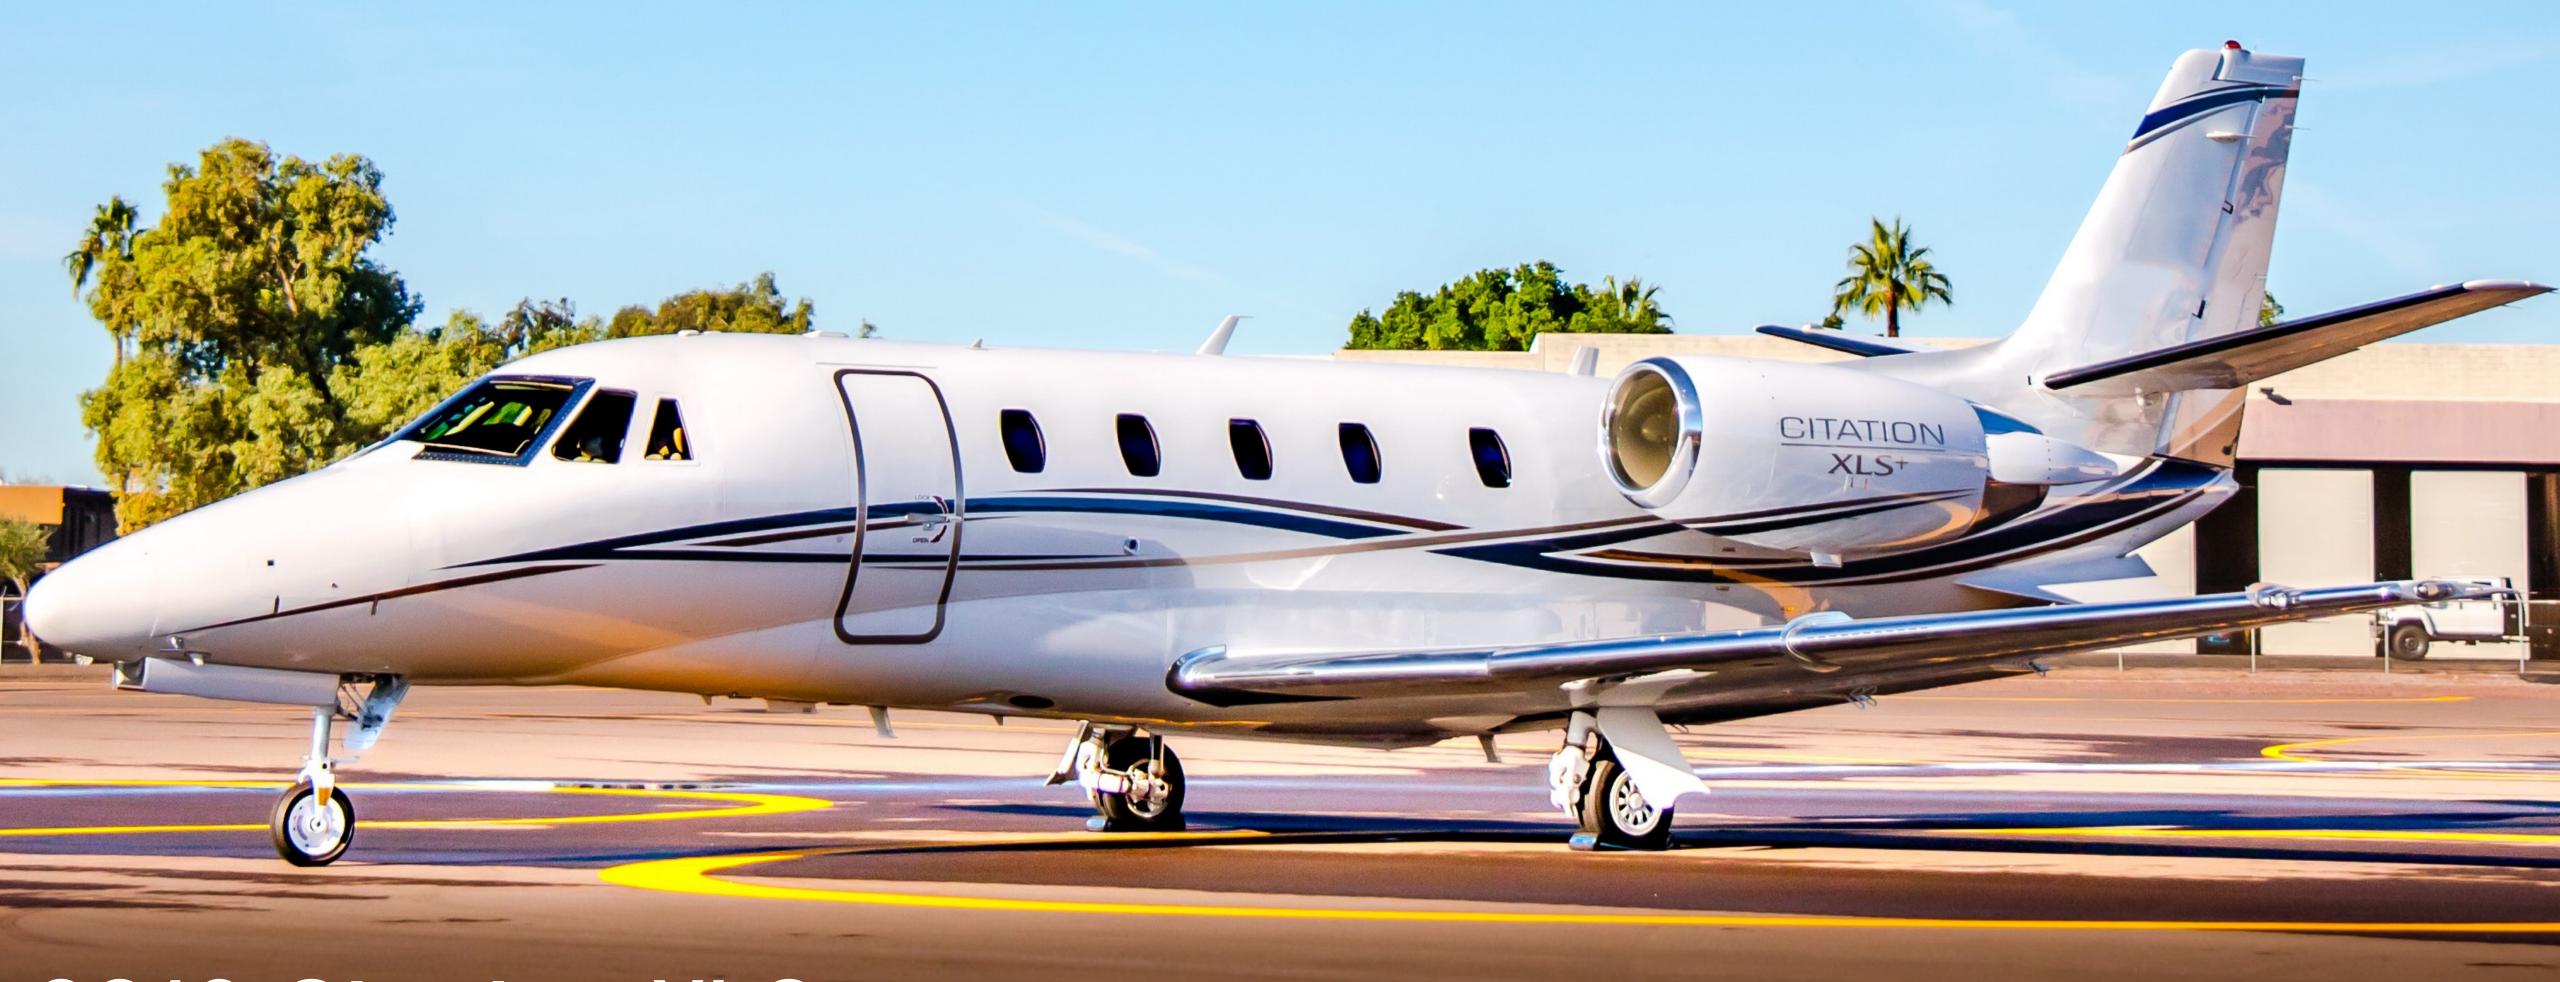

2016 Citation XLS+

SN 560-6214 Website jetaviva.com sales@jetAVIVA.com +1.512.410.0295 Email Phone

## Plane Info

| Year and Model | 2016 Citation XLS+ | Airframe TT | 1,645 SNEW         |
|----------------|--------------------|-------------|--------------------|
| SN             | 560-6214           | Engine TT   | 1,645 / 1,645 SNEW |
| Reg            | N781KB             | Location    | Arizona, USA       |