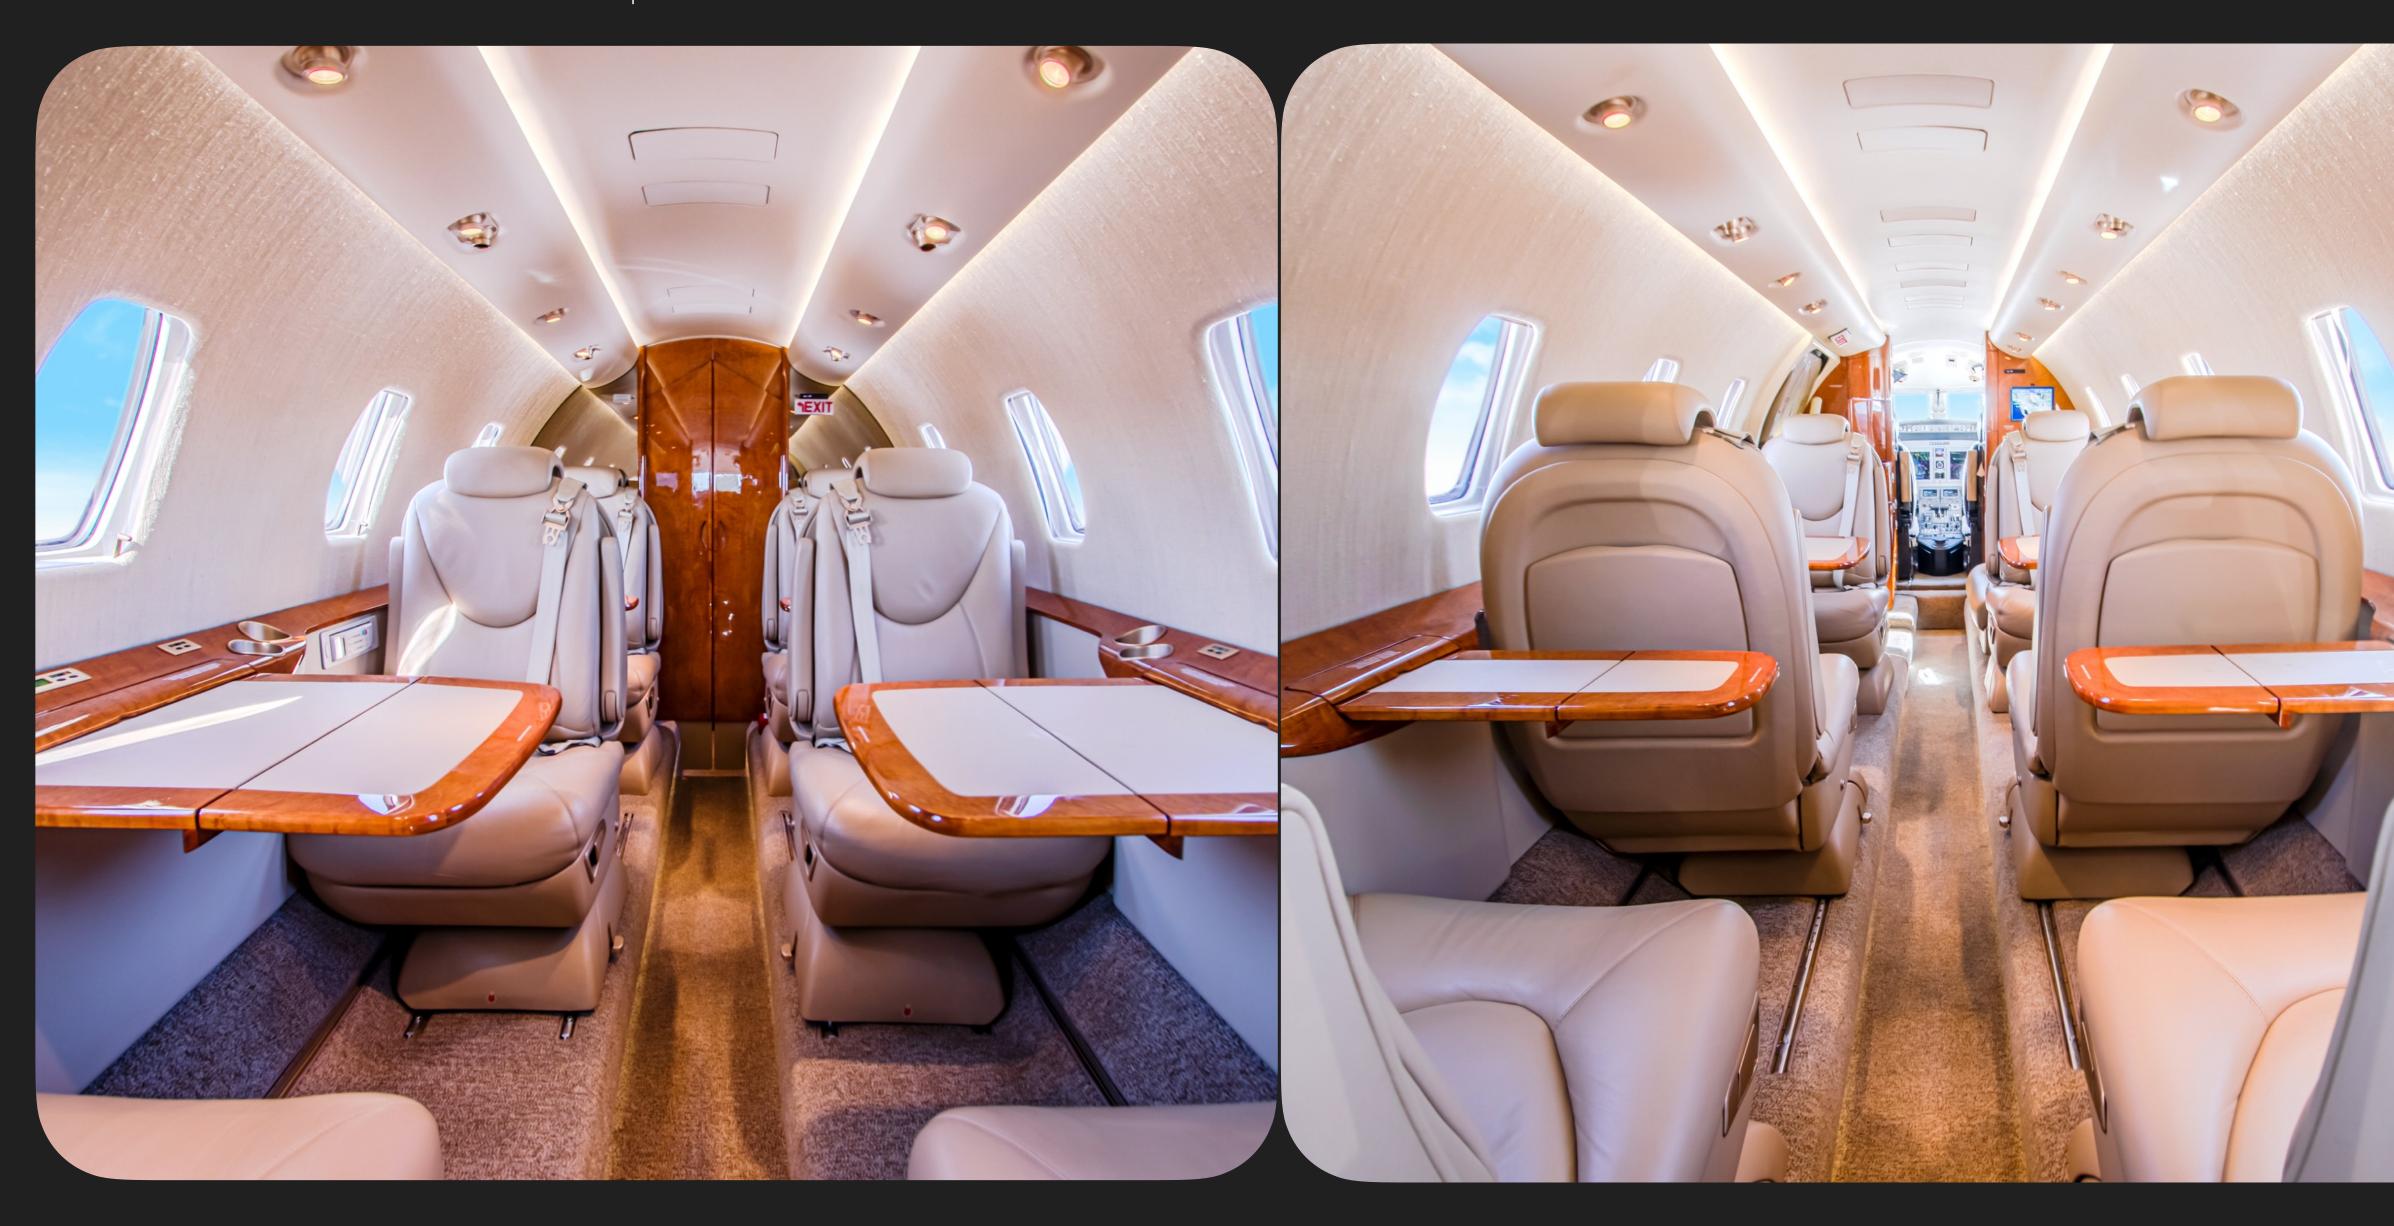

# Specs

| Engines        | E1: 1,645 Hours / 1,145 Cycles                                                          |  |  |
|----------------|-----------------------------------------------------------------------------------------|--|--|
|                | E2: 1,645 Hours / 1,145 Cycles                                                          |  |  |
|                | Covered Under PowerAdvantage+                                                           |  |  |
| APU            | Covered Under AuxAdvantage                                                              |  |  |
|                | 823 Hours / 668 cycles                                                                  |  |  |
| Add'l Features | GoGo Biz ATG-4000                                                                       |  |  |
|                | Concorde Lead Acid Battery                                                              |  |  |
|                | Cockpit Temperature Control                                                             |  |  |
|                | Door Lock Keycode                                                                       |  |  |
|                | Locking Fuel Caps                                                                       |  |  |
| Exterior       | Overall White Base                                                                      |  |  |
|                | Dark Blue and Bronze Accent Striping                                                    |  |  |
| Interior       | Nine (9) Passenger Cabin                                                                |  |  |
|                | Center Club, Two-Place Forward Divan, Two Forward facing Aft Seats, Belted Aft Lavatory |  |  |
|                | Forward Cabin 16" Closet                                                                |  |  |
|                | Sheepskin Crew Seats                                                                    |  |  |
|                | Headset Hooks under Glareshield                                                         |  |  |
|                |                                                                                         |  |  |
|                | Opaque Sunvisors                                                                        |  |  |