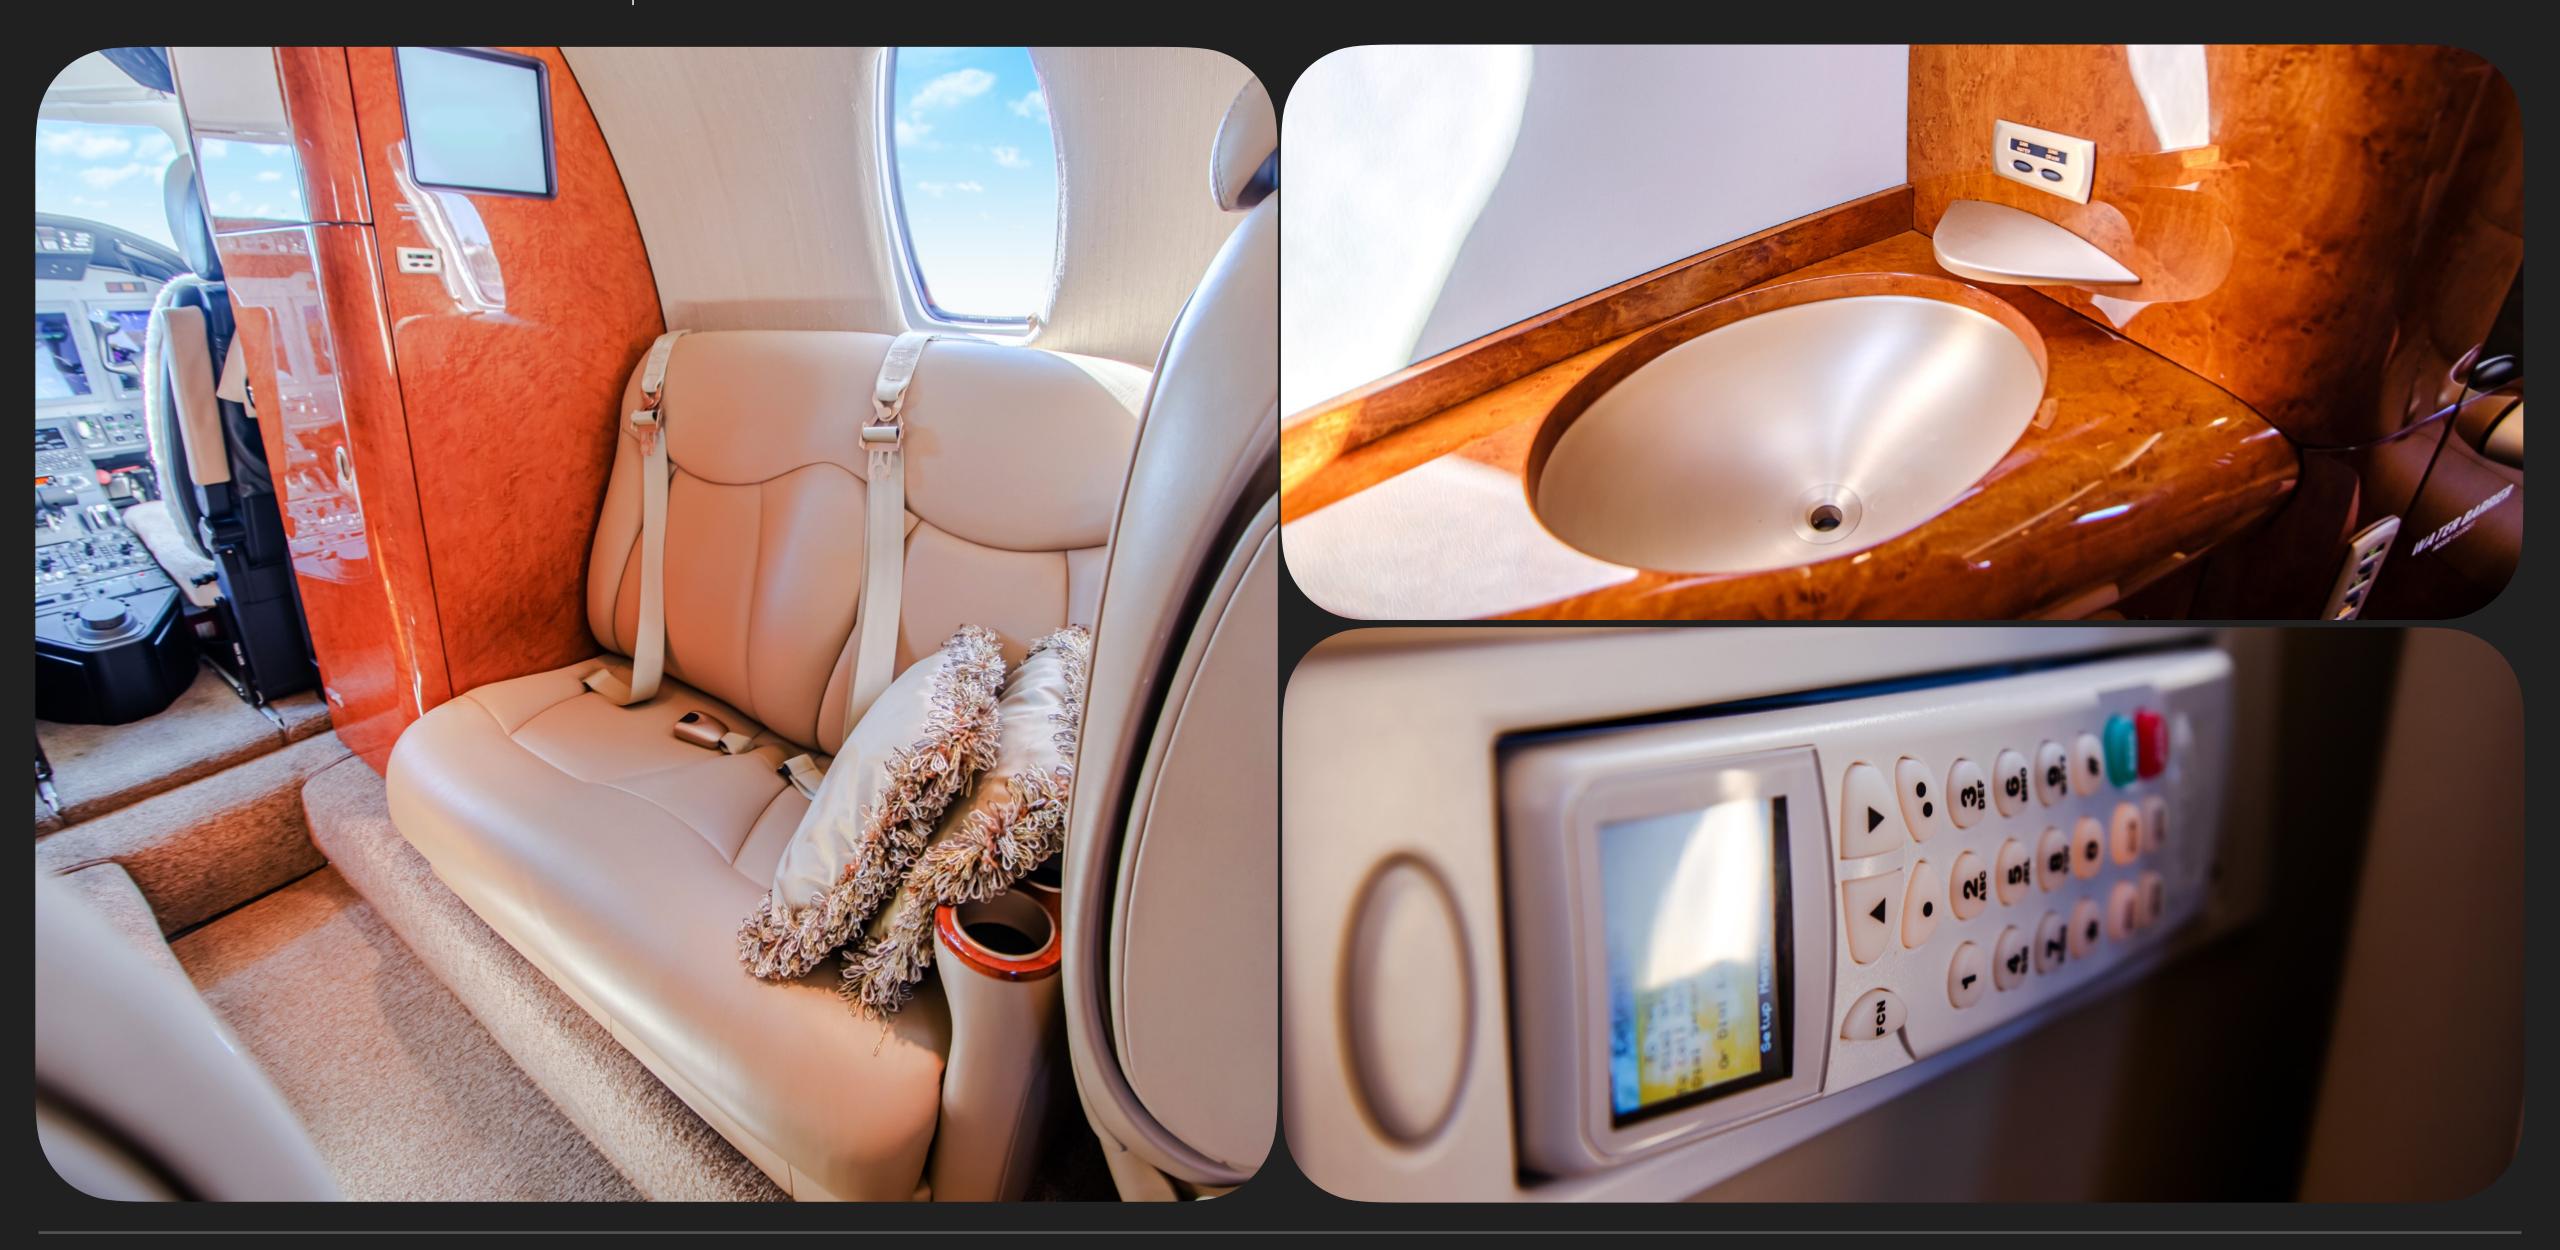

# Specs

| Engines        | E1: 1,645 Hours / 1,145 Cycles                                                          |  |  |
|----------------|-----------------------------------------------------------------------------------------|--|--|
|                | E2: 1,645 Hours / 1,145 Cycles                                                          |  |  |
|                | Covered Under PowerAdvantage+                                                           |  |  |
| APU            | Covered Under AuxAdvantage                                                              |  |  |
|                | 823 Hours / 668 cycles                                                                  |  |  |
| Add'l Features | GoGo Biz ATG-4000                                                                       |  |  |
|                | Concorde Lead Acid Battery                                                              |  |  |
|                | Cockpit Temperature Control                                                             |  |  |
|                | Door Lock Keycode                                                                       |  |  |
|                | Locking Fuel Caps                                                                       |  |  |
| Exterior       | Overall White Base                                                                      |  |  |
|                | Dark Blue and Bronze Accent Striping                                                    |  |  |
| Interior       | Nine (9) Passenger Cabin                                                                |  |  |
|                | Center Club, Two-Place Forward Divan, Two Forward facing Aft Seats, Belted Aft Lavatory |  |  |
|                | Forward Cabin 16" Closet                                                                |  |  |
|                | Sheepskin Crew Seats                                                                    |  |  |
|                | Headset Hooks under Glareshield                                                         |  |  |
|                |                                                                                         |  |  |
|                | Opaque Sunvisors                                                                        |  |  |