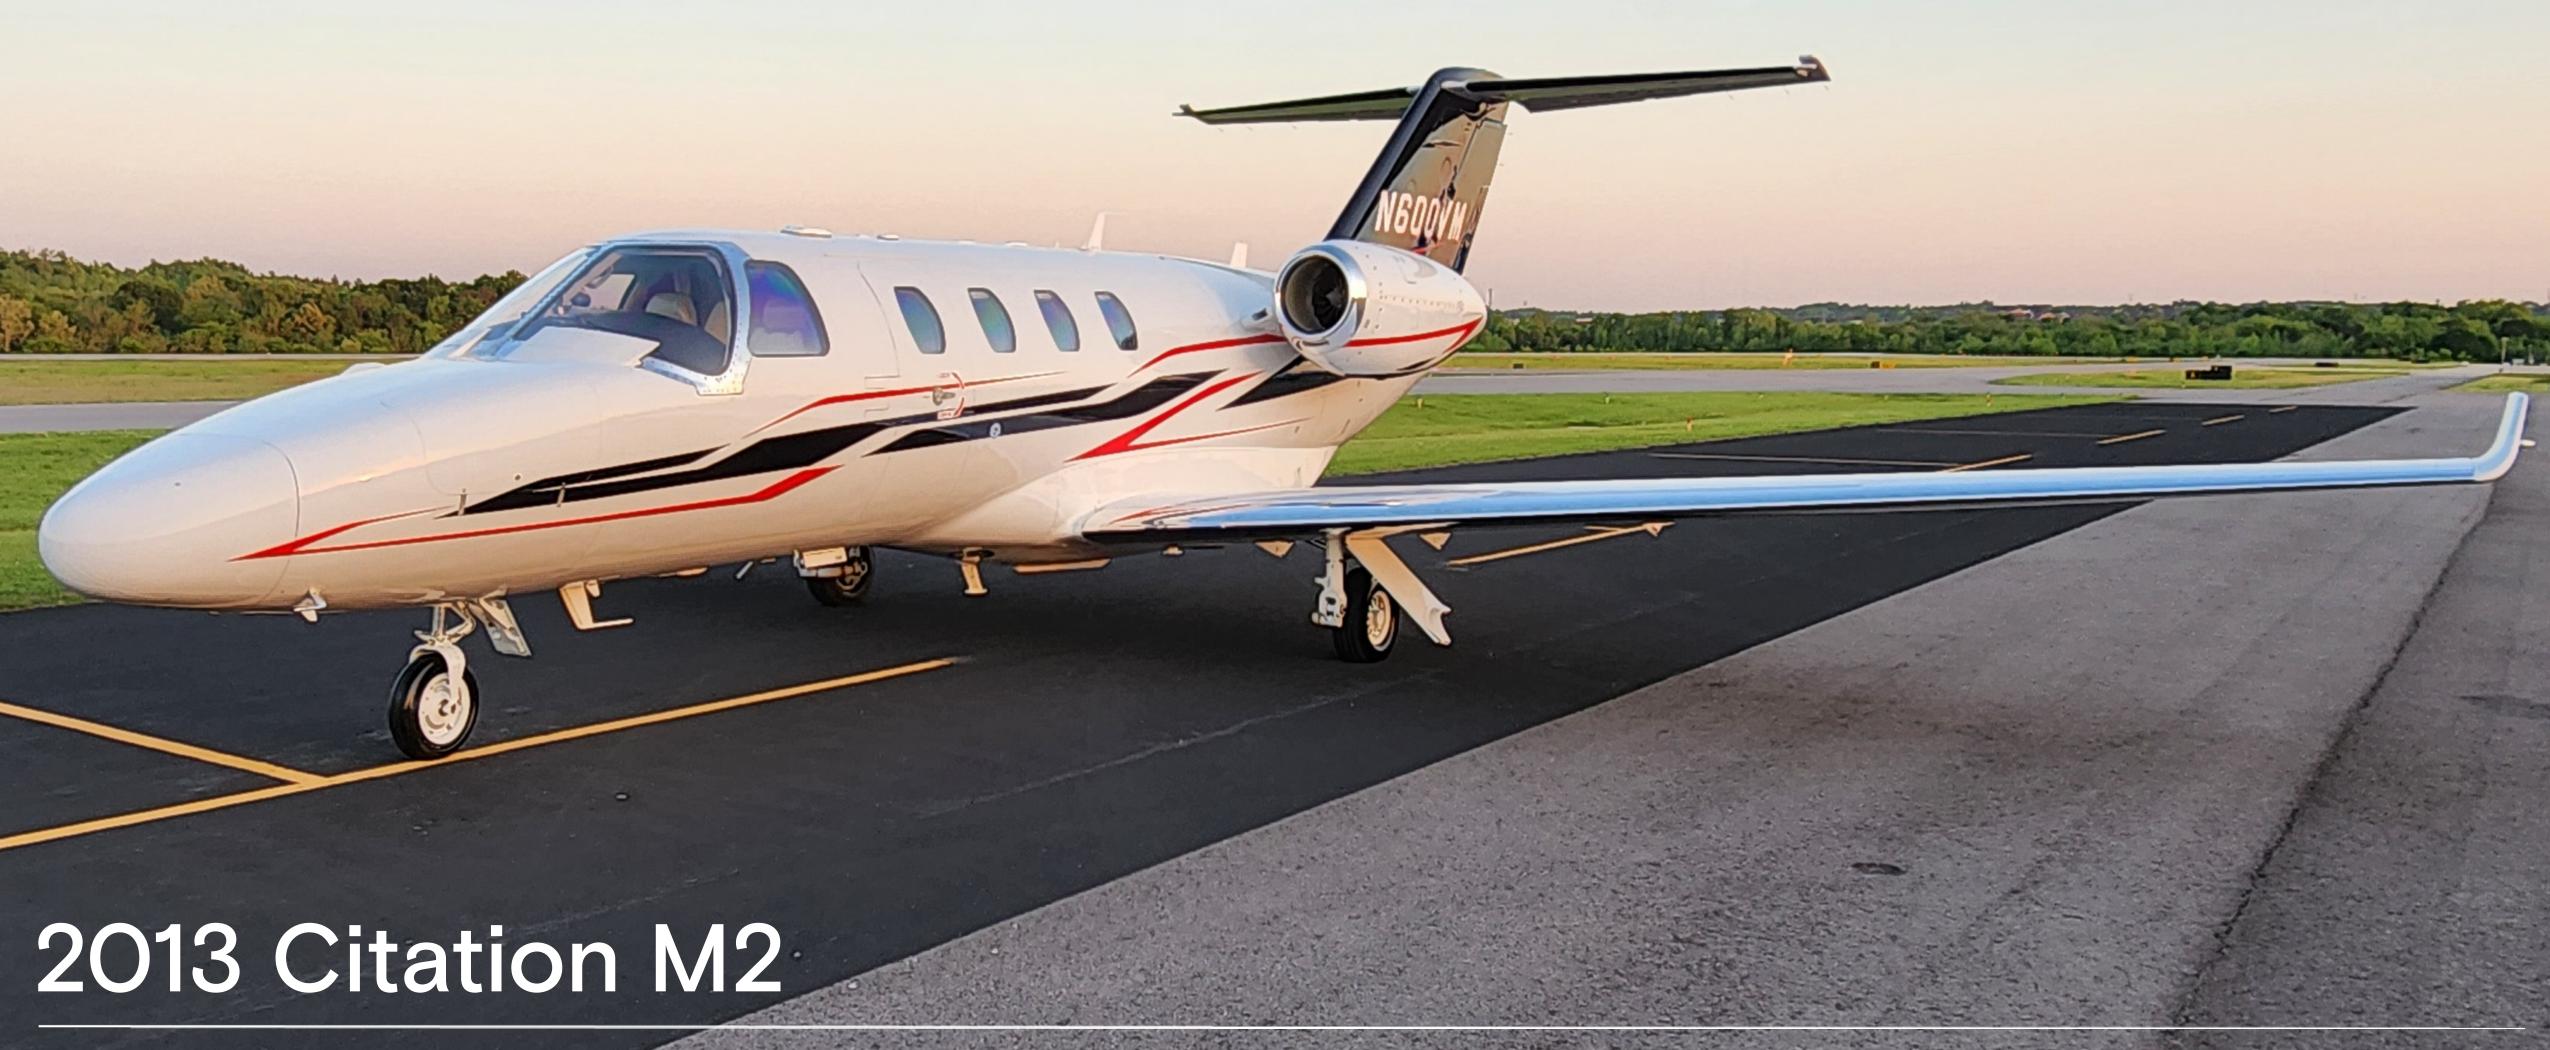

## Plane Info

| Year and Model | 2013 Citation M2 | Airframe TT | 4,810 SNEW          |
|----------------|------------------|-------------|---------------------|
| SN             | 525-0804         | Engine TT   | 4,810 / 4,810 SNEW  |
| Reg            | N600VM           | Location    | North Carolina, USA |

## Specs

| Airframe      | 2013 Airframe                                                       |  |  |
|---------------|---------------------------------------------------------------------|--|--|
|               | 4,810 Hours TTAF                                                    |  |  |
| ngines        | (2) Williams FJ44-1AP21                                             |  |  |
|               | 4,810 TT / 4,810 TT                                                 |  |  |
|               | Fully Enrolled on TAP Blue                                          |  |  |
| Avionics      | Garmin G3000 Integrated Avionics Suite                              |  |  |
|               | Synthetic Vision                                                    |  |  |
|               | VHF Datalink Radio (GDR 66)                                         |  |  |
|               | XM Graphical Weather & Radio                                        |  |  |
|               | Terrain Awareness System (TAWS) Class A                             |  |  |
|               | Garmin GWX70 Radar                                                  |  |  |
|               | WX 1000 Stormscope                                                  |  |  |
|               | L3 FA2100 CVR                                                       |  |  |
|               | Terrain Avoidance Radar                                             |  |  |
|               | Cabin Briefing System                                               |  |  |
| dd'l Features | Aircell Gogo Biz High-Speed Internet                                |  |  |
|               | Clarity Inflight Entertainment System                               |  |  |
|               | Cockpit Voice Recorder                                              |  |  |
|               | Airstair Cabin Entry Step                                           |  |  |
|               | Crew Briefing System                                                |  |  |
|               | Dual Aft Divider w/ Sliding Lav Doors                               |  |  |
|               | Fresh Doc 10 Inspection, Logbook Review, and Additional Inspections |  |  |
| xterior       | Overall Matterhorn White with Black and Red Striping                |  |  |
|               | 2023 Partial Paint Refurbishment                                    |  |  |
| Interior      | Cabin Seating For Five (5) in a Center-Club Configuration           |  |  |
|               | With RH Forward Side-Facing Seat                                    |  |  |
|               | Left-hand Aft Belted Flushing Toilet for Sixth Cabin Passenger      |  |  |
|               | Lett-flatid Art betted Flushling Tollet for Sixth Cabili Fasseriger |  |  |