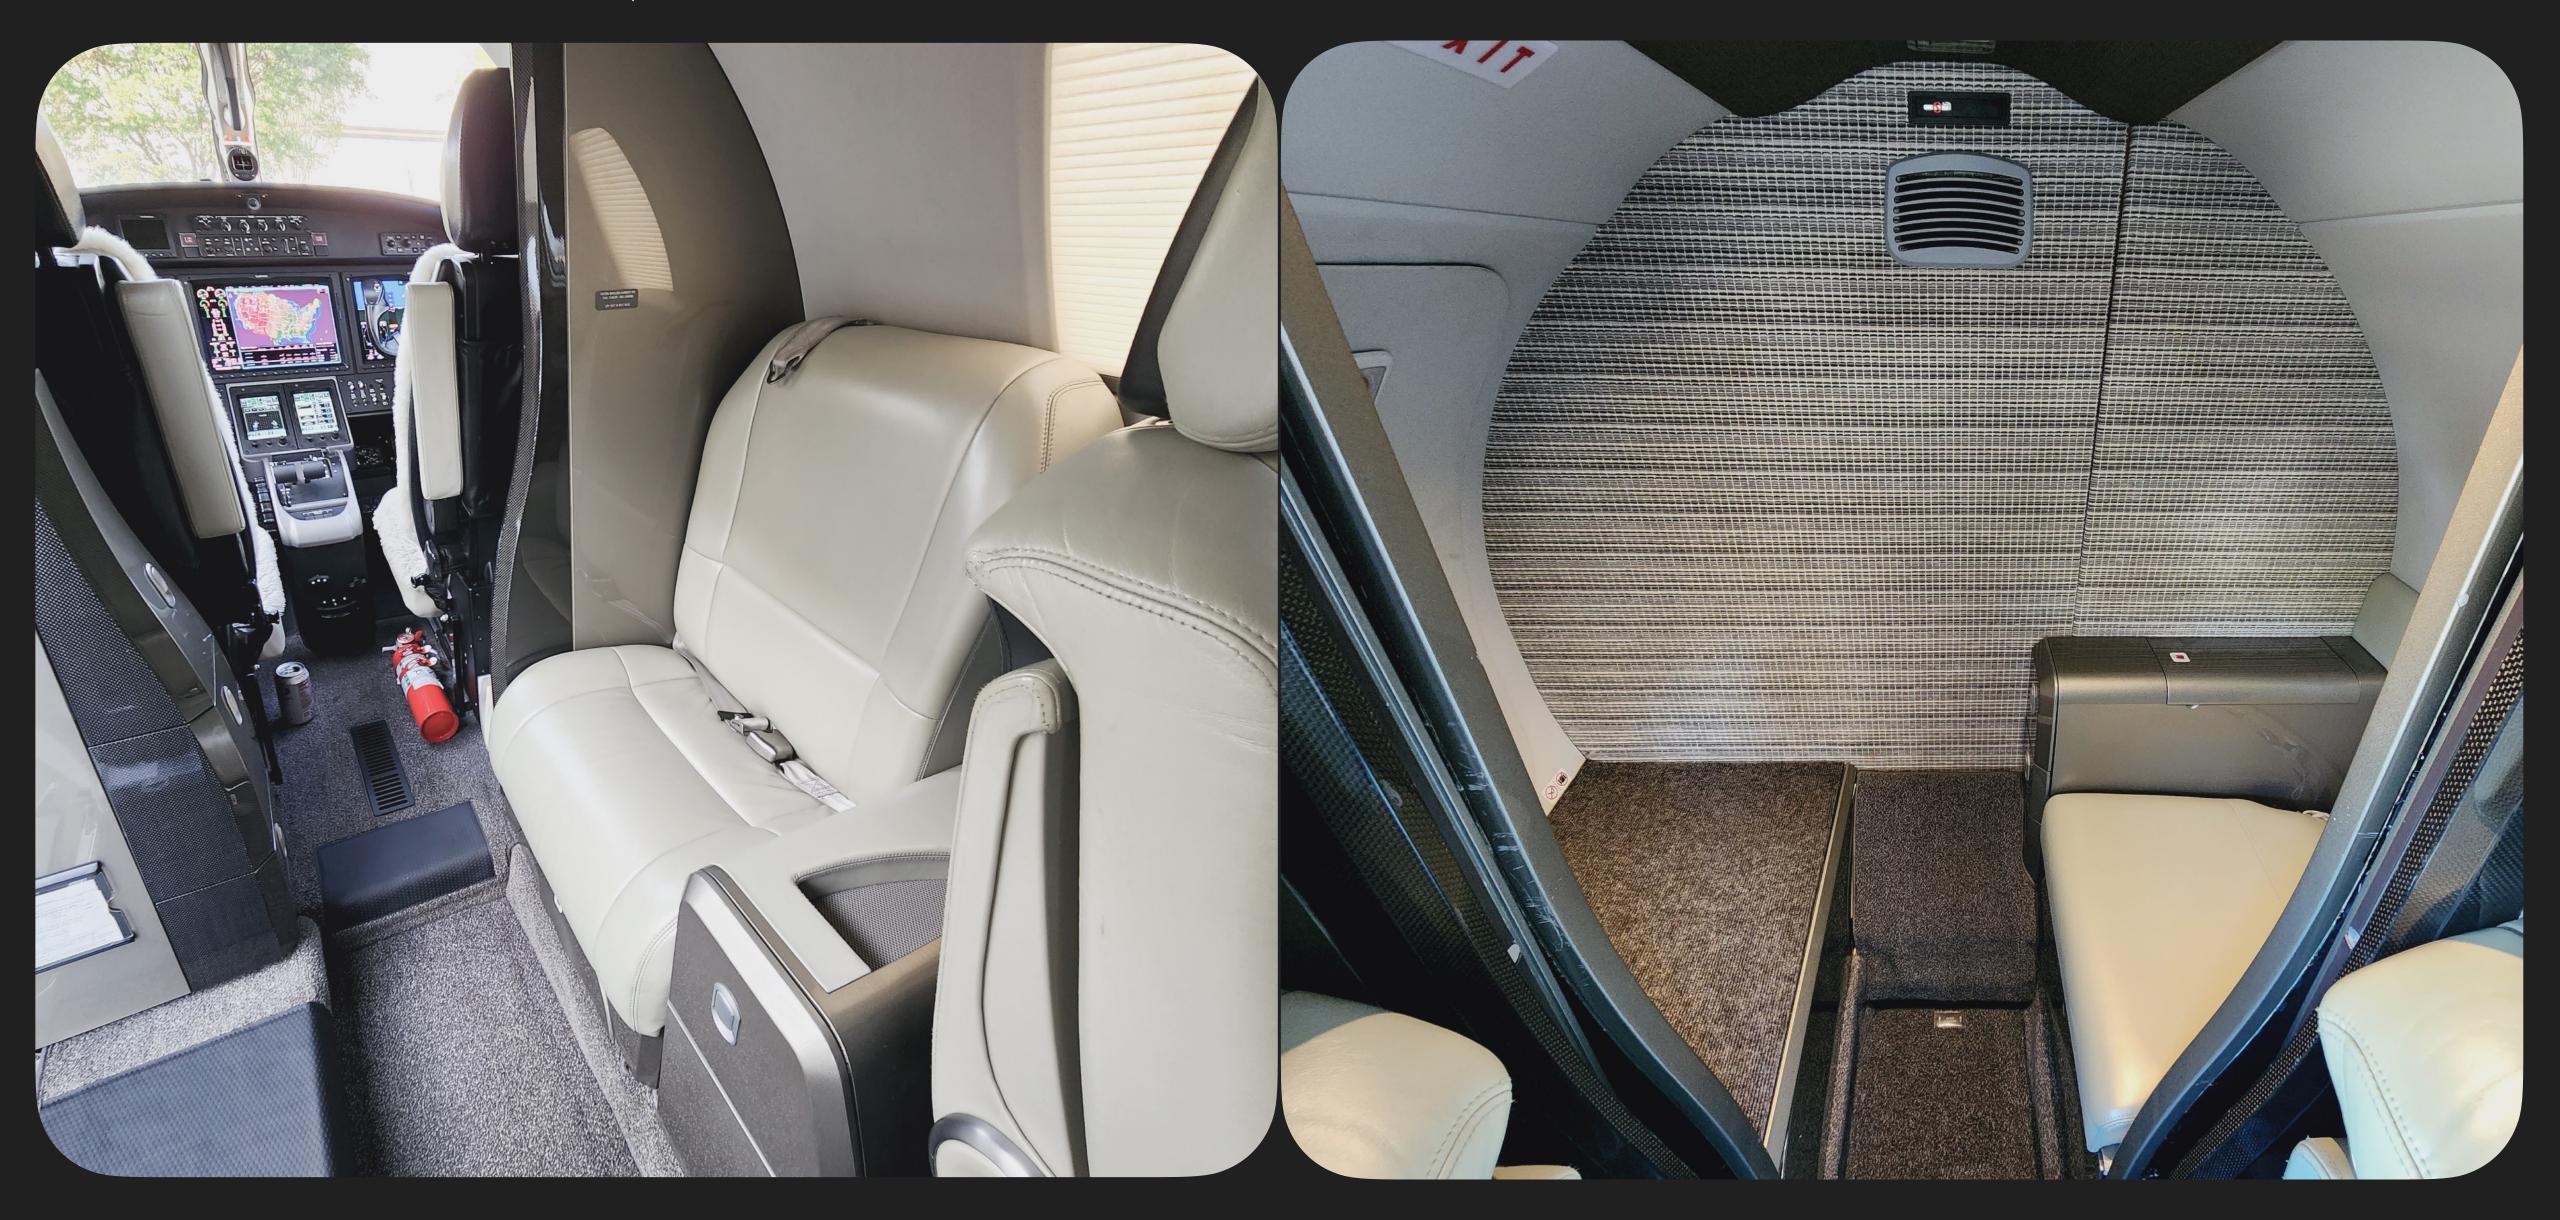

## Specs

| Airframe      | 2013 Airframe                                                       |  |  |
|---------------|---------------------------------------------------------------------|--|--|
|               | 4,810 Hours TTAF                                                    |  |  |
| ngines        | (2) Williams FJ44-1AP21                                             |  |  |
|               | 4,810 TT / 4,810 TT                                                 |  |  |
|               | Fully Enrolled on TAP Blue                                          |  |  |
| Avionics      | Garmin G3000 Integrated Avionics Suite                              |  |  |
|               | Synthetic Vision                                                    |  |  |
|               | VHF Datalink Radio (GDR 66)                                         |  |  |
|               | XM Graphical Weather & Radio                                        |  |  |
|               | Terrain Awareness System (TAWS) Class A                             |  |  |
|               | Garmin GWX70 Radar                                                  |  |  |
|               | WX 1000 Stormscope                                                  |  |  |
|               | L3 FA2100 CVR                                                       |  |  |
|               | Terrain Avoidance Radar                                             |  |  |
|               | Cabin Briefing System                                               |  |  |
| dd'l Features | Aircell Gogo Biz High-Speed Internet                                |  |  |
|               | Clarity Inflight Entertainment System                               |  |  |
|               | Cockpit Voice Recorder                                              |  |  |
|               | Airstair Cabin Entry Step                                           |  |  |
|               | Crew Briefing System                                                |  |  |
|               | Dual Aft Divider w/ Sliding Lav Doors                               |  |  |
|               | Fresh Doc 10 Inspection, Logbook Review, and Additional Inspections |  |  |
| xterior       | Overall Matterhorn White with Black and Red Striping                |  |  |
|               | 2023 Partial Paint Refurbishment                                    |  |  |
| Interior      | Cabin Seating For Five (5) in a Center-Club Configuration           |  |  |
|               | With RH Forward Side-Facing Seat                                    |  |  |
|               | Left-hand Aft Belted Flushing Toilet for Sixth Cabin Passenger      |  |  |
|               | Lett-flatid Art betted Flushling Tollet for Sixth Cabili Fasseriger |  |  |