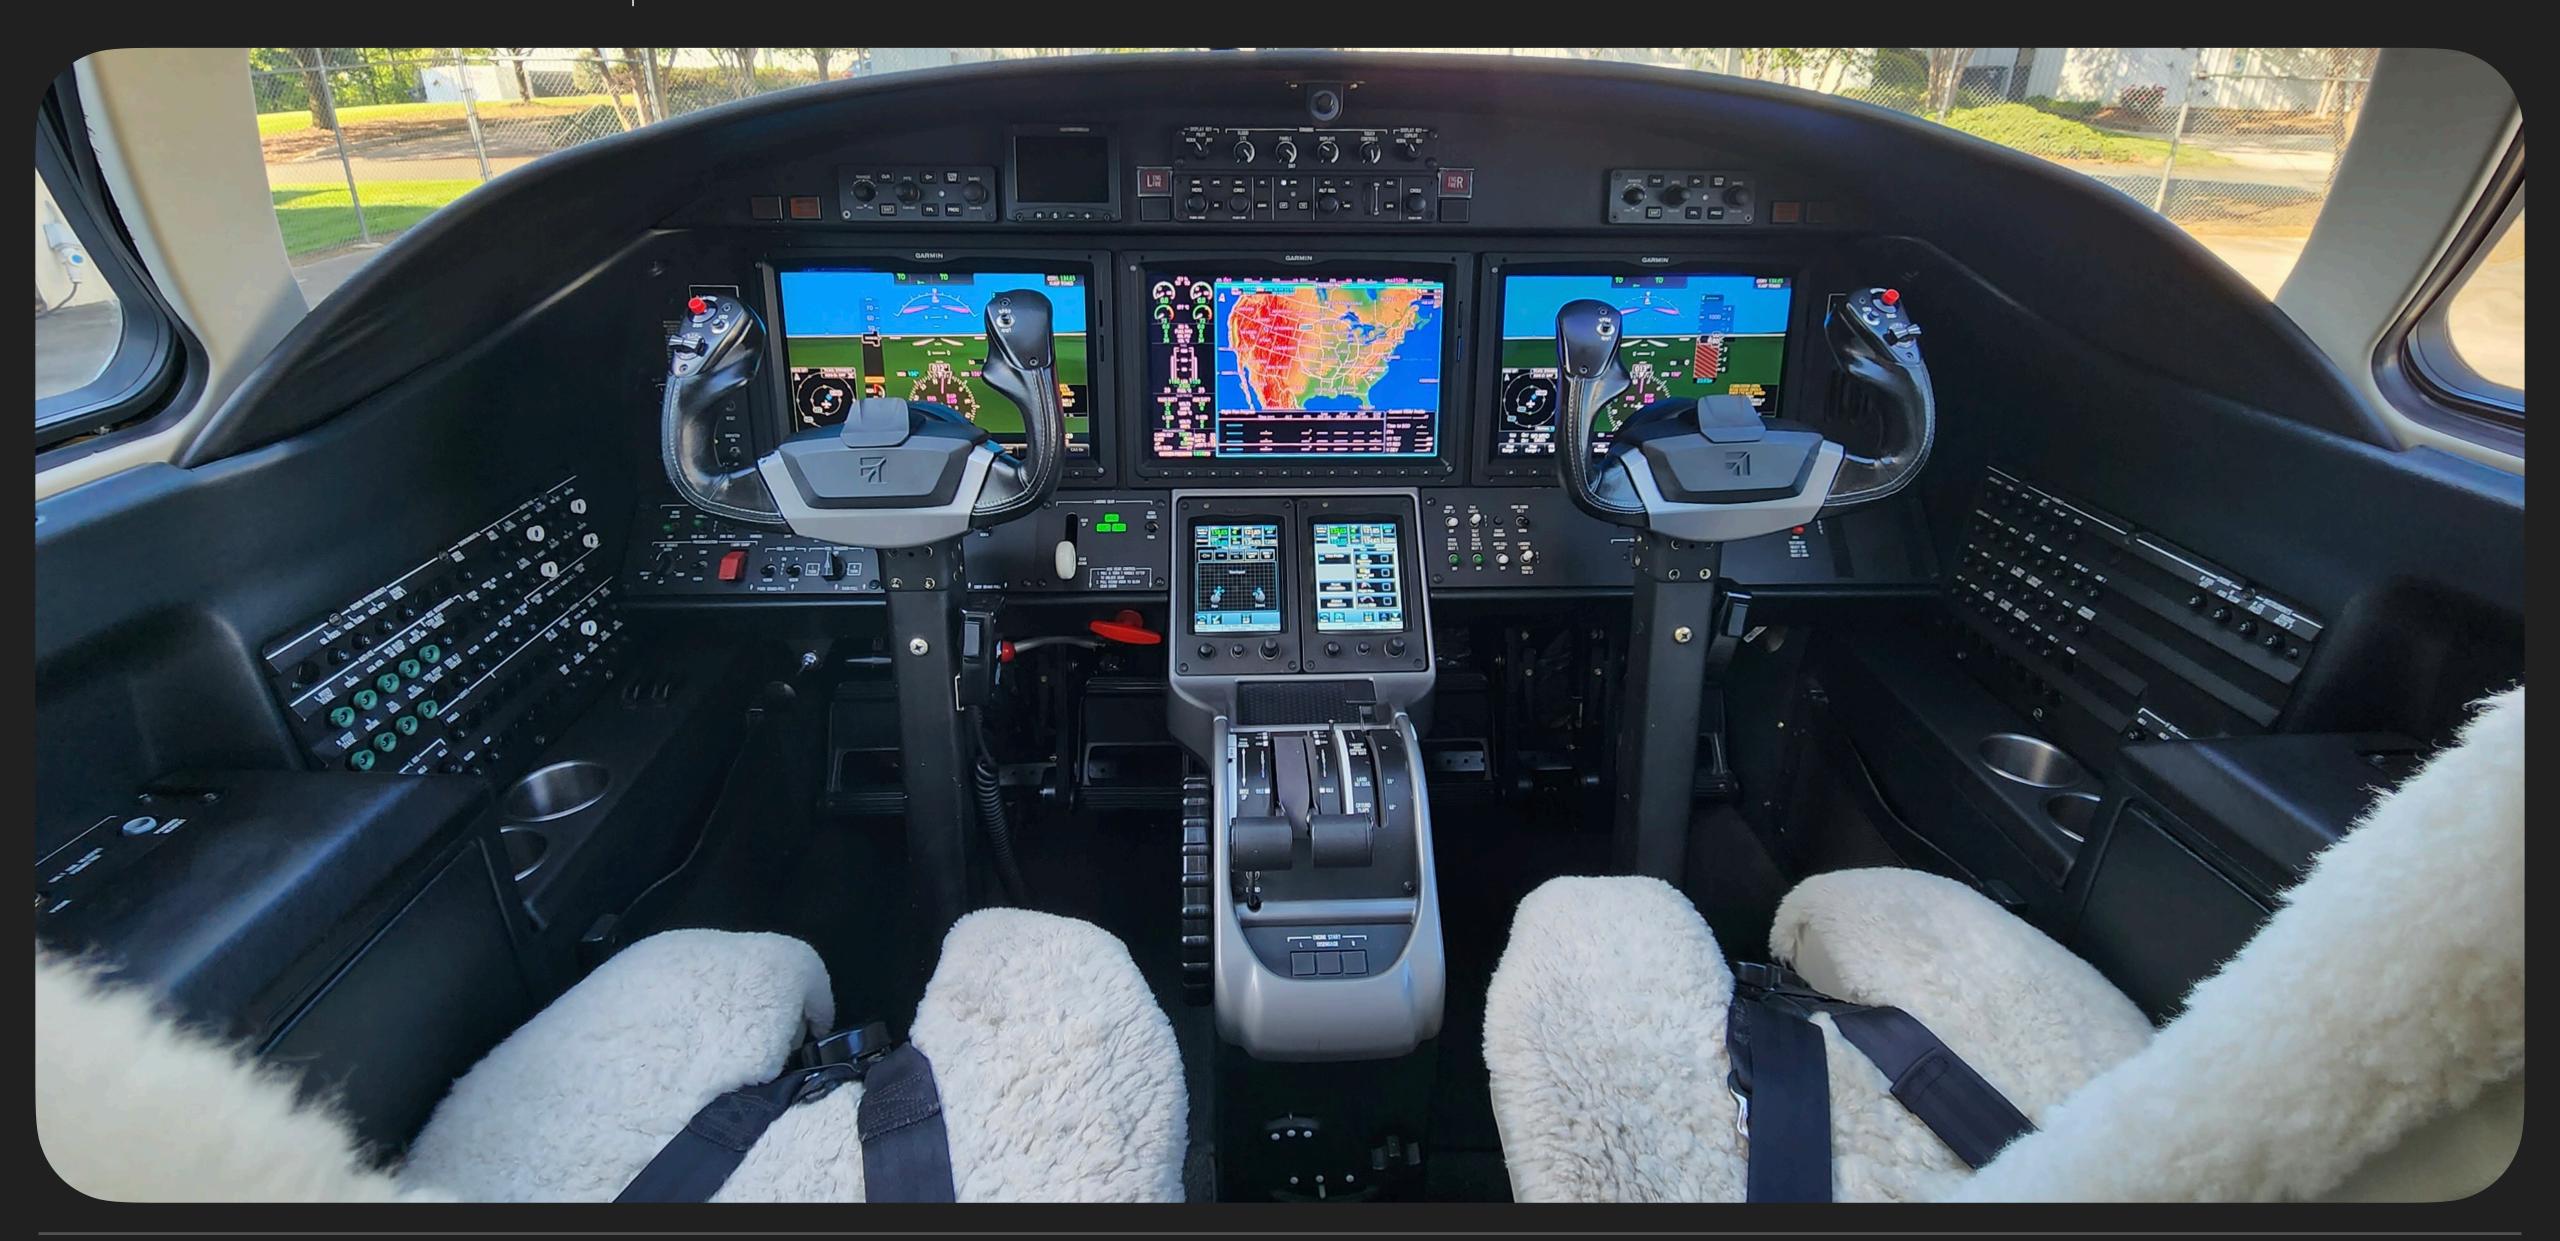

## Specs

| Airframe      | 2013 Airframe                                                       |  |  |
|---------------|---------------------------------------------------------------------|--|--|
|               | 4,810 Hours TTAF                                                    |  |  |
| ngines        | (2) Williams FJ44-1AP21                                             |  |  |
|               | 4,810 TT / 4,810 TT                                                 |  |  |
|               | Fully Enrolled on TAP Blue                                          |  |  |
| Avionics      | Garmin G3000 Integrated Avionics Suite                              |  |  |
|               | Synthetic Vision                                                    |  |  |
|               | VHF Datalink Radio (GDR 66)                                         |  |  |
|               | XM Graphical Weather & Radio                                        |  |  |
|               | Terrain Awareness System (TAWS) Class A                             |  |  |
|               | Garmin GWX70 Radar                                                  |  |  |
|               | WX 1000 Stormscope                                                  |  |  |
|               | L3 FA2100 CVR                                                       |  |  |
|               | Terrain Avoidance Radar                                             |  |  |
|               | Cabin Briefing System                                               |  |  |
| dd'l Features | Aircell Gogo Biz High-Speed Internet                                |  |  |
|               | Clarity Inflight Entertainment System                               |  |  |
|               | Cockpit Voice Recorder                                              |  |  |
|               | Airstair Cabin Entry Step                                           |  |  |
|               | Crew Briefing System                                                |  |  |
|               | Dual Aft Divider w/ Sliding Lav Doors                               |  |  |
|               | Fresh Doc 10 Inspection, Logbook Review, and Additional Inspections |  |  |
| xterior       | Overall Matterhorn White with Black and Red Striping                |  |  |
|               | 2023 Partial Paint Refurbishment                                    |  |  |
| Interior      | Cabin Seating For Five (5) in a Center-Club Configuration           |  |  |
|               | With RH Forward Side-Facing Seat                                    |  |  |
|               | Left-hand Aft Belted Flushing Toilet for Sixth Cabin Passenger      |  |  |
|               | Lett-flatid Art betted Flushling Tollet for Sixth Cabili Fasseriger |  |  |