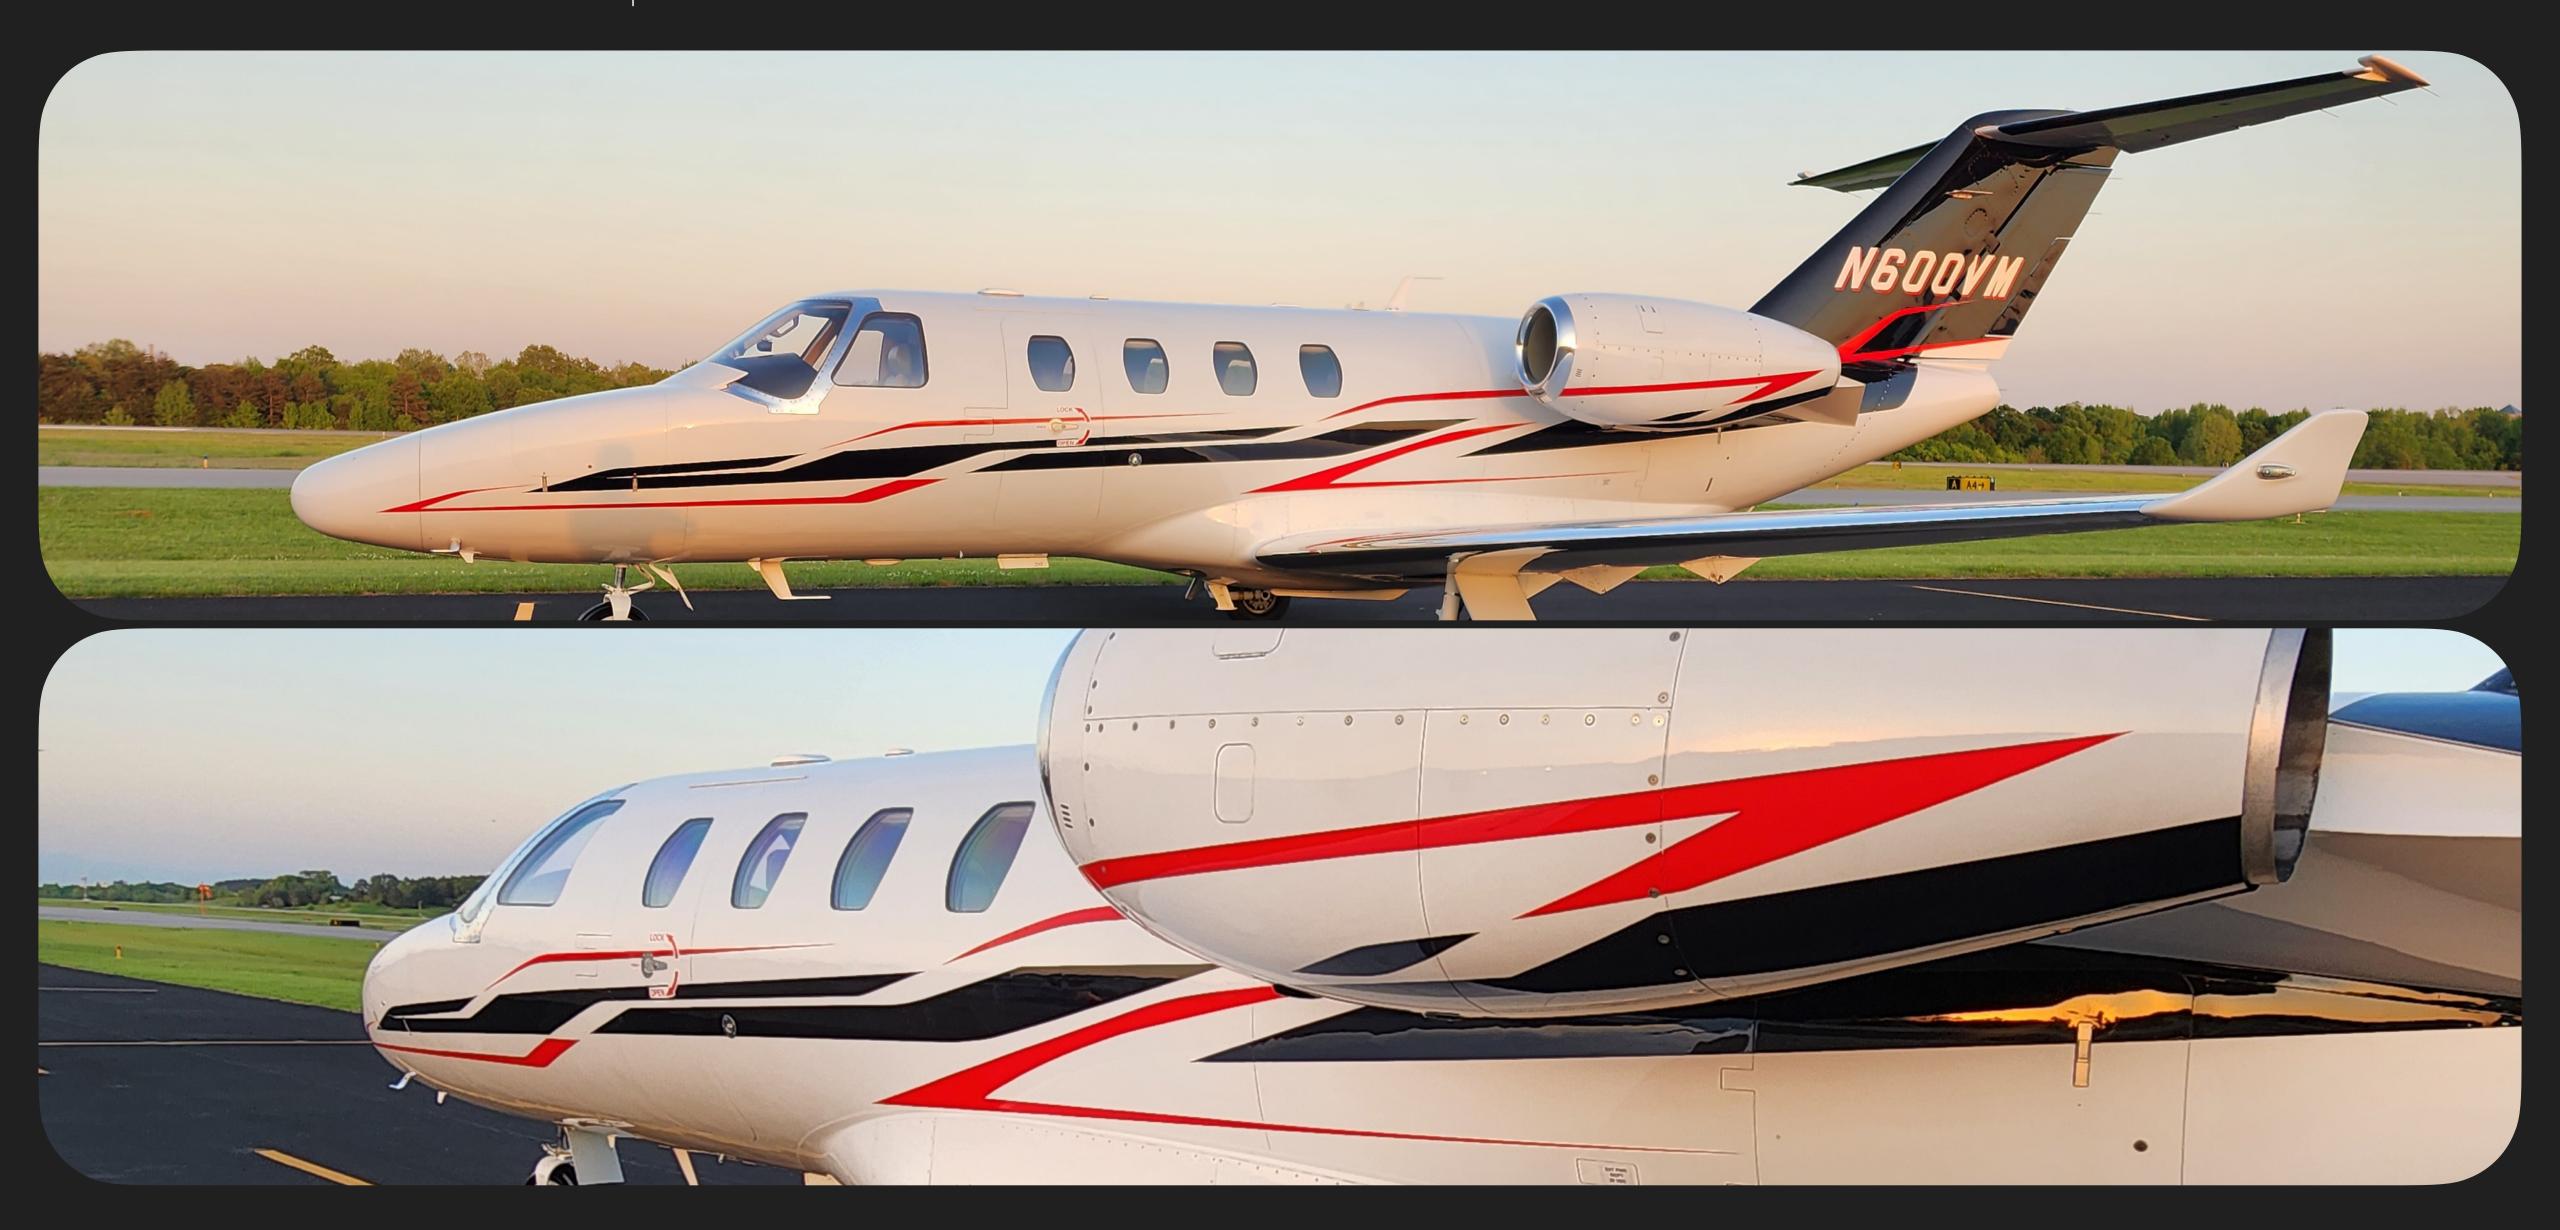

## Specs

| Airframe      | 2013 Airframe                                                       |  |  |
|---------------|---------------------------------------------------------------------|--|--|
|               | 4,810 Hours TTAF                                                    |  |  |
| ngines        | (2) Williams FJ44-1AP21                                             |  |  |
|               | 4,810 TT / 4,810 TT                                                 |  |  |
|               | Fully Enrolled on TAP Blue                                          |  |  |
| Avionics      | Garmin G3000 Integrated Avionics Suite                              |  |  |
|               | Synthetic Vision                                                    |  |  |
|               | VHF Datalink Radio (GDR 66)                                         |  |  |
|               | XM Graphical Weather & Radio                                        |  |  |
|               | Terrain Awareness System (TAWS) Class A                             |  |  |
|               | Garmin GWX70 Radar                                                  |  |  |
|               | WX 1000 Stormscope                                                  |  |  |
|               | L3 FA2100 CVR                                                       |  |  |
|               | Terrain Avoidance Radar                                             |  |  |
|               | Cabin Briefing System                                               |  |  |
| dd'l Features | Aircell Gogo Biz High-Speed Internet                                |  |  |
|               | Clarity Inflight Entertainment System                               |  |  |
|               | Cockpit Voice Recorder                                              |  |  |
|               | Airstair Cabin Entry Step                                           |  |  |
|               | Crew Briefing System                                                |  |  |
|               | Dual Aft Divider w/ Sliding Lav Doors                               |  |  |
|               | Fresh Doc 10 Inspection, Logbook Review, and Additional Inspections |  |  |
| xterior       | Overall Matterhorn White with Black and Red Striping                |  |  |
|               | 2023 Partial Paint Refurbishment                                    |  |  |
| Interior      | Cabin Seating For Five (5) in a Center-Club Configuration           |  |  |
|               | With RH Forward Side-Facing Seat                                    |  |  |
|               | Left-hand Aft Belted Flushing Toilet for Sixth Cabin Passenger      |  |  |
|               | Lett-flatid Art betted Flushling Tollet for Sixth Cabili Fasseriger |  |  |