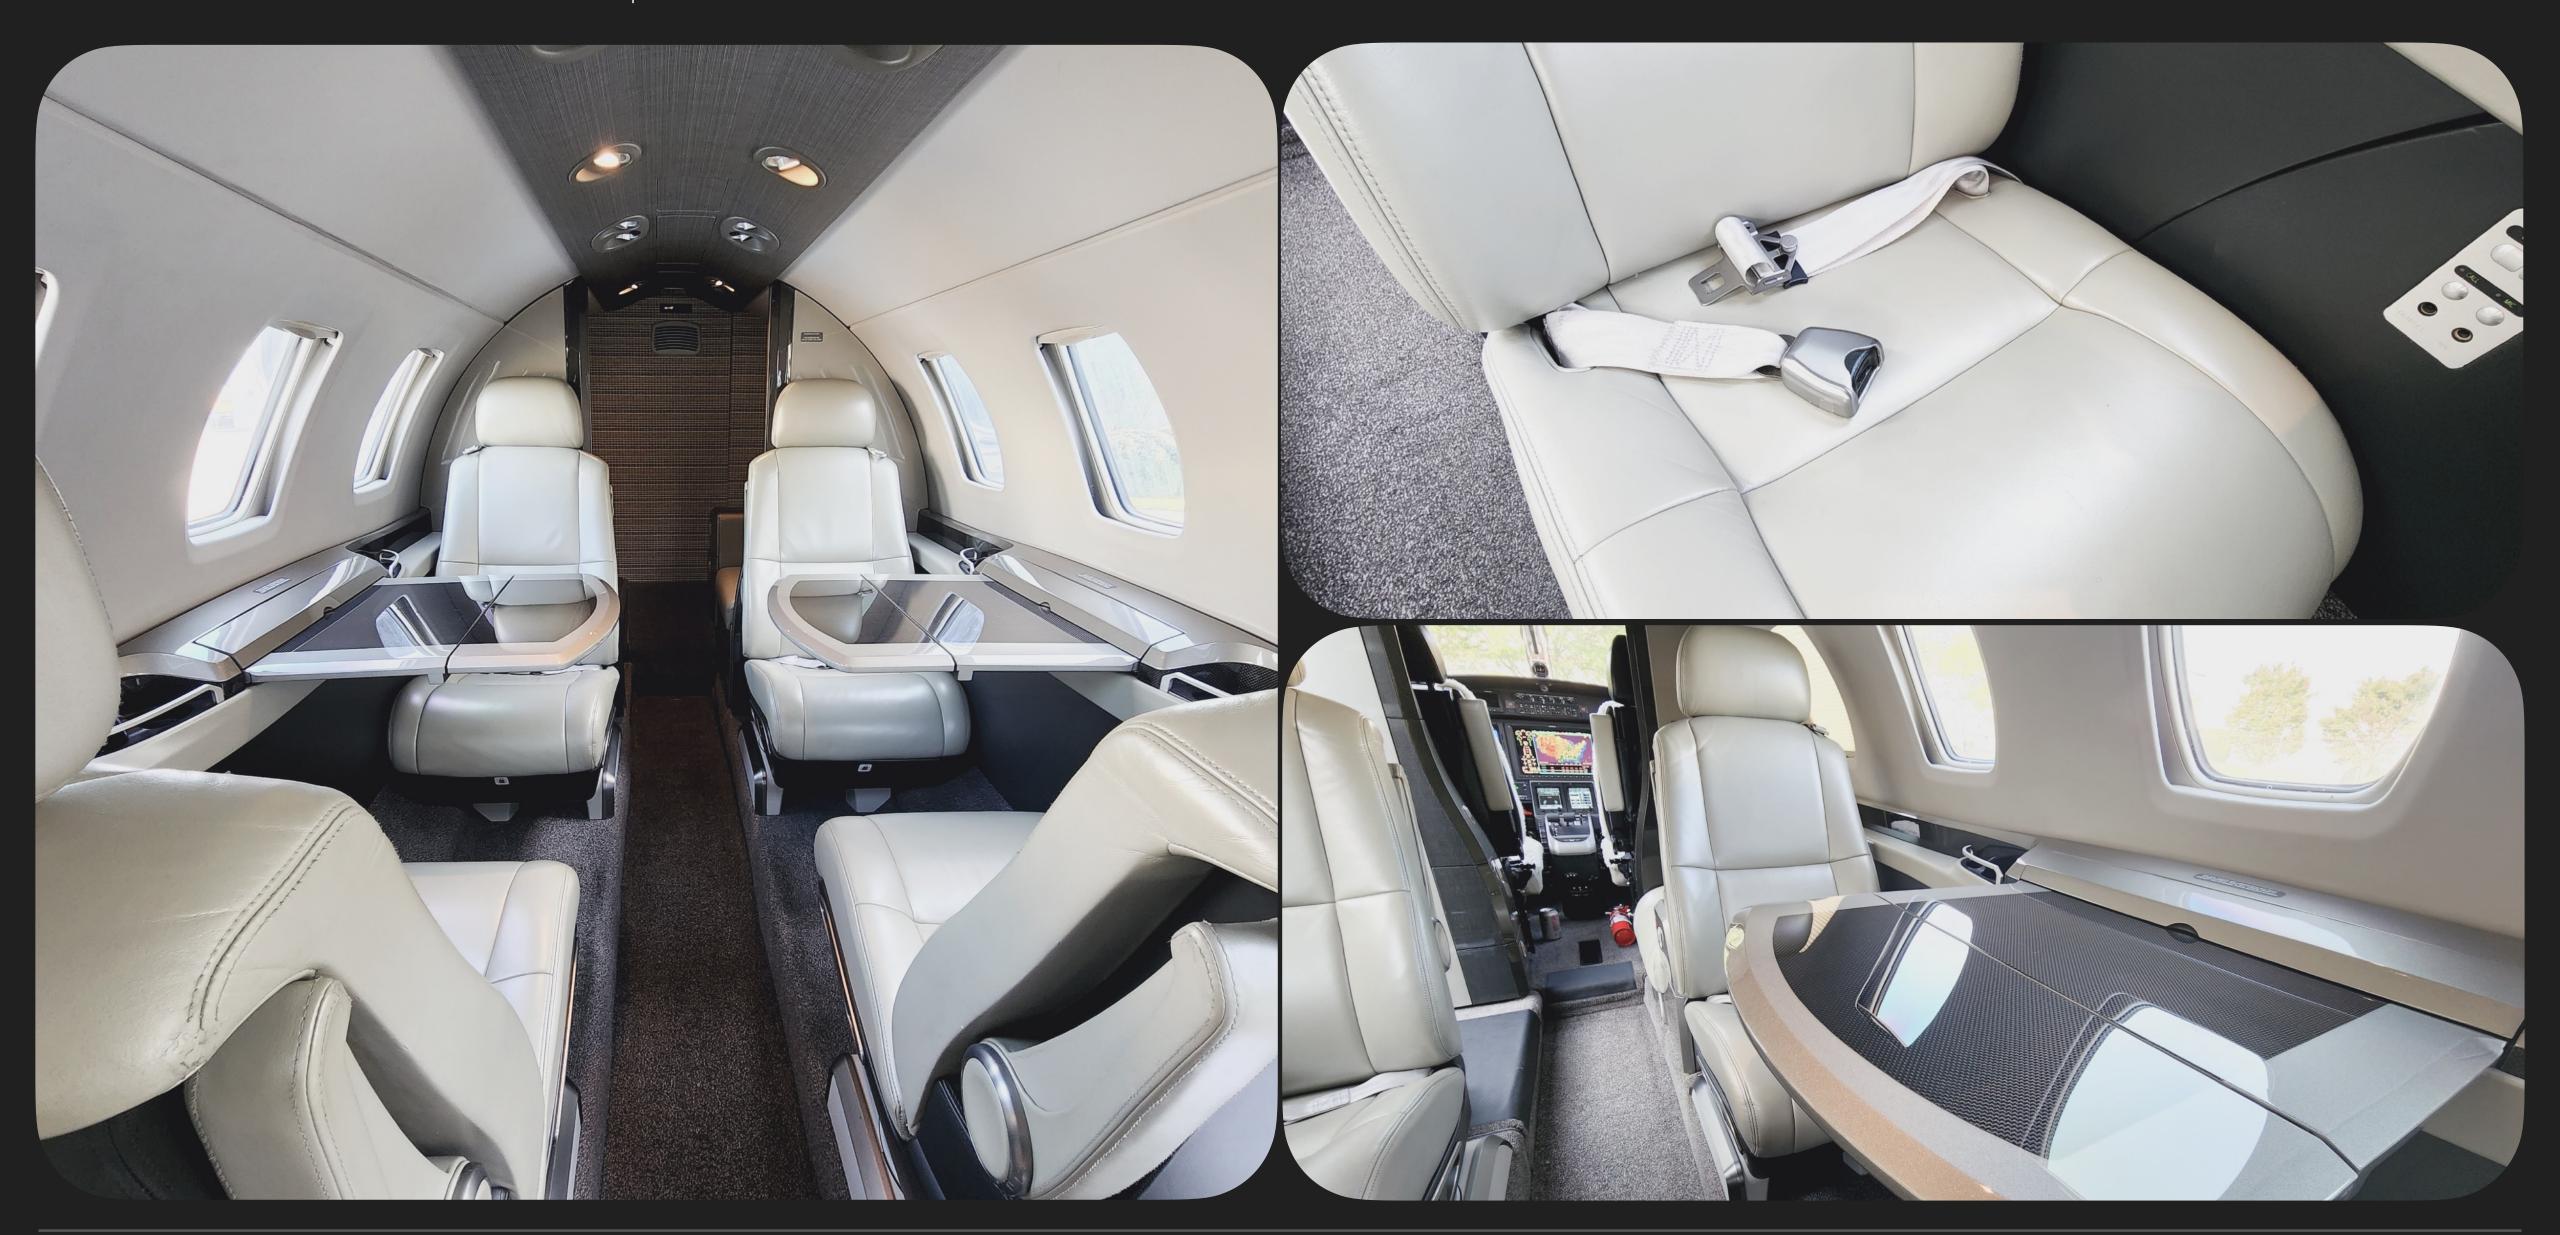

## Specs

| Airframe      | 2013 Airframe                                                       |  |  |
|---------------|---------------------------------------------------------------------|--|--|
|               | 4,810 Hours TTAF                                                    |  |  |
| ngines        | (2) Williams FJ44-1AP21                                             |  |  |
|               | 4,810 TT / 4,810 TT                                                 |  |  |
|               | Fully Enrolled on TAP Blue                                          |  |  |
| Avionics      | Garmin G3000 Integrated Avionics Suite                              |  |  |
|               | Synthetic Vision                                                    |  |  |
|               | VHF Datalink Radio (GDR 66)                                         |  |  |
|               | XM Graphical Weather & Radio                                        |  |  |
|               | Terrain Awareness System (TAWS) Class A                             |  |  |
|               | Garmin GWX70 Radar                                                  |  |  |
|               | WX 1000 Stormscope                                                  |  |  |
|               | L3 FA2100 CVR                                                       |  |  |
|               | Terrain Avoidance Radar                                             |  |  |
|               | Cabin Briefing System                                               |  |  |
| dd'l Features | Aircell Gogo Biz High-Speed Internet                                |  |  |
|               | Clarity Inflight Entertainment System                               |  |  |
|               | Cockpit Voice Recorder                                              |  |  |
|               | Airstair Cabin Entry Step                                           |  |  |
|               | Crew Briefing System                                                |  |  |
|               | Dual Aft Divider w/ Sliding Lav Doors                               |  |  |
|               | Fresh Doc 10 Inspection, Logbook Review, and Additional Inspections |  |  |
| xterior       | Overall Matterhorn White with Black and Red Striping                |  |  |
|               | 2023 Partial Paint Refurbishment                                    |  |  |
| Interior      | Cabin Seating For Five (5) in a Center-Club Configuration           |  |  |
|               | With RH Forward Side-Facing Seat                                    |  |  |
|               | Left-hand Aft Belted Flushing Toilet for Sixth Cabin Passenger      |  |  |
|               | Lett-flatid Art betted Flushling Tollet for Sixth Cabili Fasseriger |  |  |