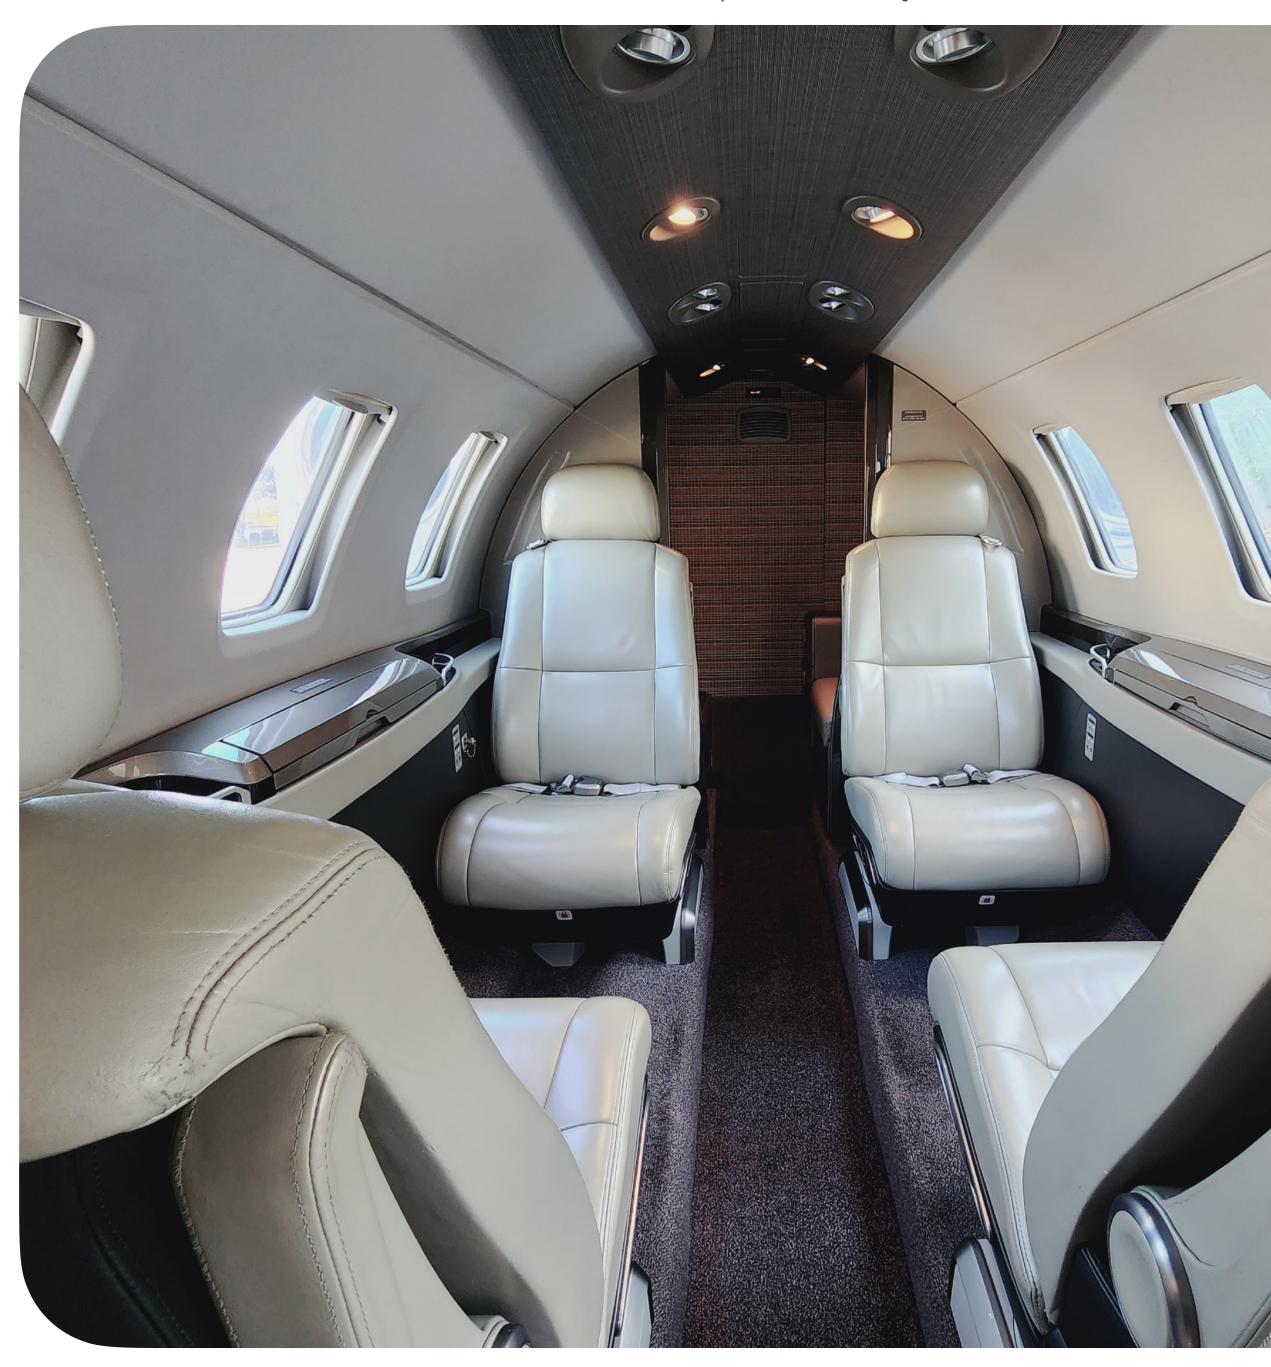

## Specs

| Airframe      | 2013 Airframe                                                       |  |  |
|---------------|---------------------------------------------------------------------|--|--|
|               | 4,810 Hours TTAF                                                    |  |  |
| ngines        | (2) Williams FJ44-1AP21                                             |  |  |
|               | 4,810 TT / 4,810 TT                                                 |  |  |
|               | Fully Enrolled on TAP Blue                                          |  |  |
| Avionics      | Garmin G3000 Integrated Avionics Suite                              |  |  |
|               | Synthetic Vision                                                    |  |  |
|               | VHF Datalink Radio (GDR 66)                                         |  |  |
|               | XM Graphical Weather & Radio                                        |  |  |
|               | Terrain Awareness System (TAWS) Class A                             |  |  |
|               | Garmin GWX70 Radar                                                  |  |  |
|               | WX 1000 Stormscope                                                  |  |  |
|               | L3 FA2100 CVR                                                       |  |  |
|               | Terrain Avoidance Radar                                             |  |  |
|               | Cabin Briefing System                                               |  |  |
| dd'l Features | Aircell Gogo Biz High-Speed Internet                                |  |  |
|               | Clarity Inflight Entertainment System                               |  |  |
|               | Cockpit Voice Recorder                                              |  |  |
|               | Airstair Cabin Entry Step                                           |  |  |
|               | Crew Briefing System                                                |  |  |
|               | Dual Aft Divider w/ Sliding Lav Doors                               |  |  |
|               | Fresh Doc 10 Inspection, Logbook Review, and Additional Inspections |  |  |
| xterior       | Overall Matterhorn White with Black and Red Striping                |  |  |
|               | 2023 Partial Paint Refurbishment                                    |  |  |
| Interior      | Cabin Seating For Five (5) in a Center-Club Configuration           |  |  |
|               | With RH Forward Side-Facing Seat                                    |  |  |
|               | Left-hand Aft Belted Flushing Toilet for Sixth Cabin Passenger      |  |  |
|               | Lett-flatid Art betted Flushling Tollet for Sixth Cabili Fasseriger |  |  |