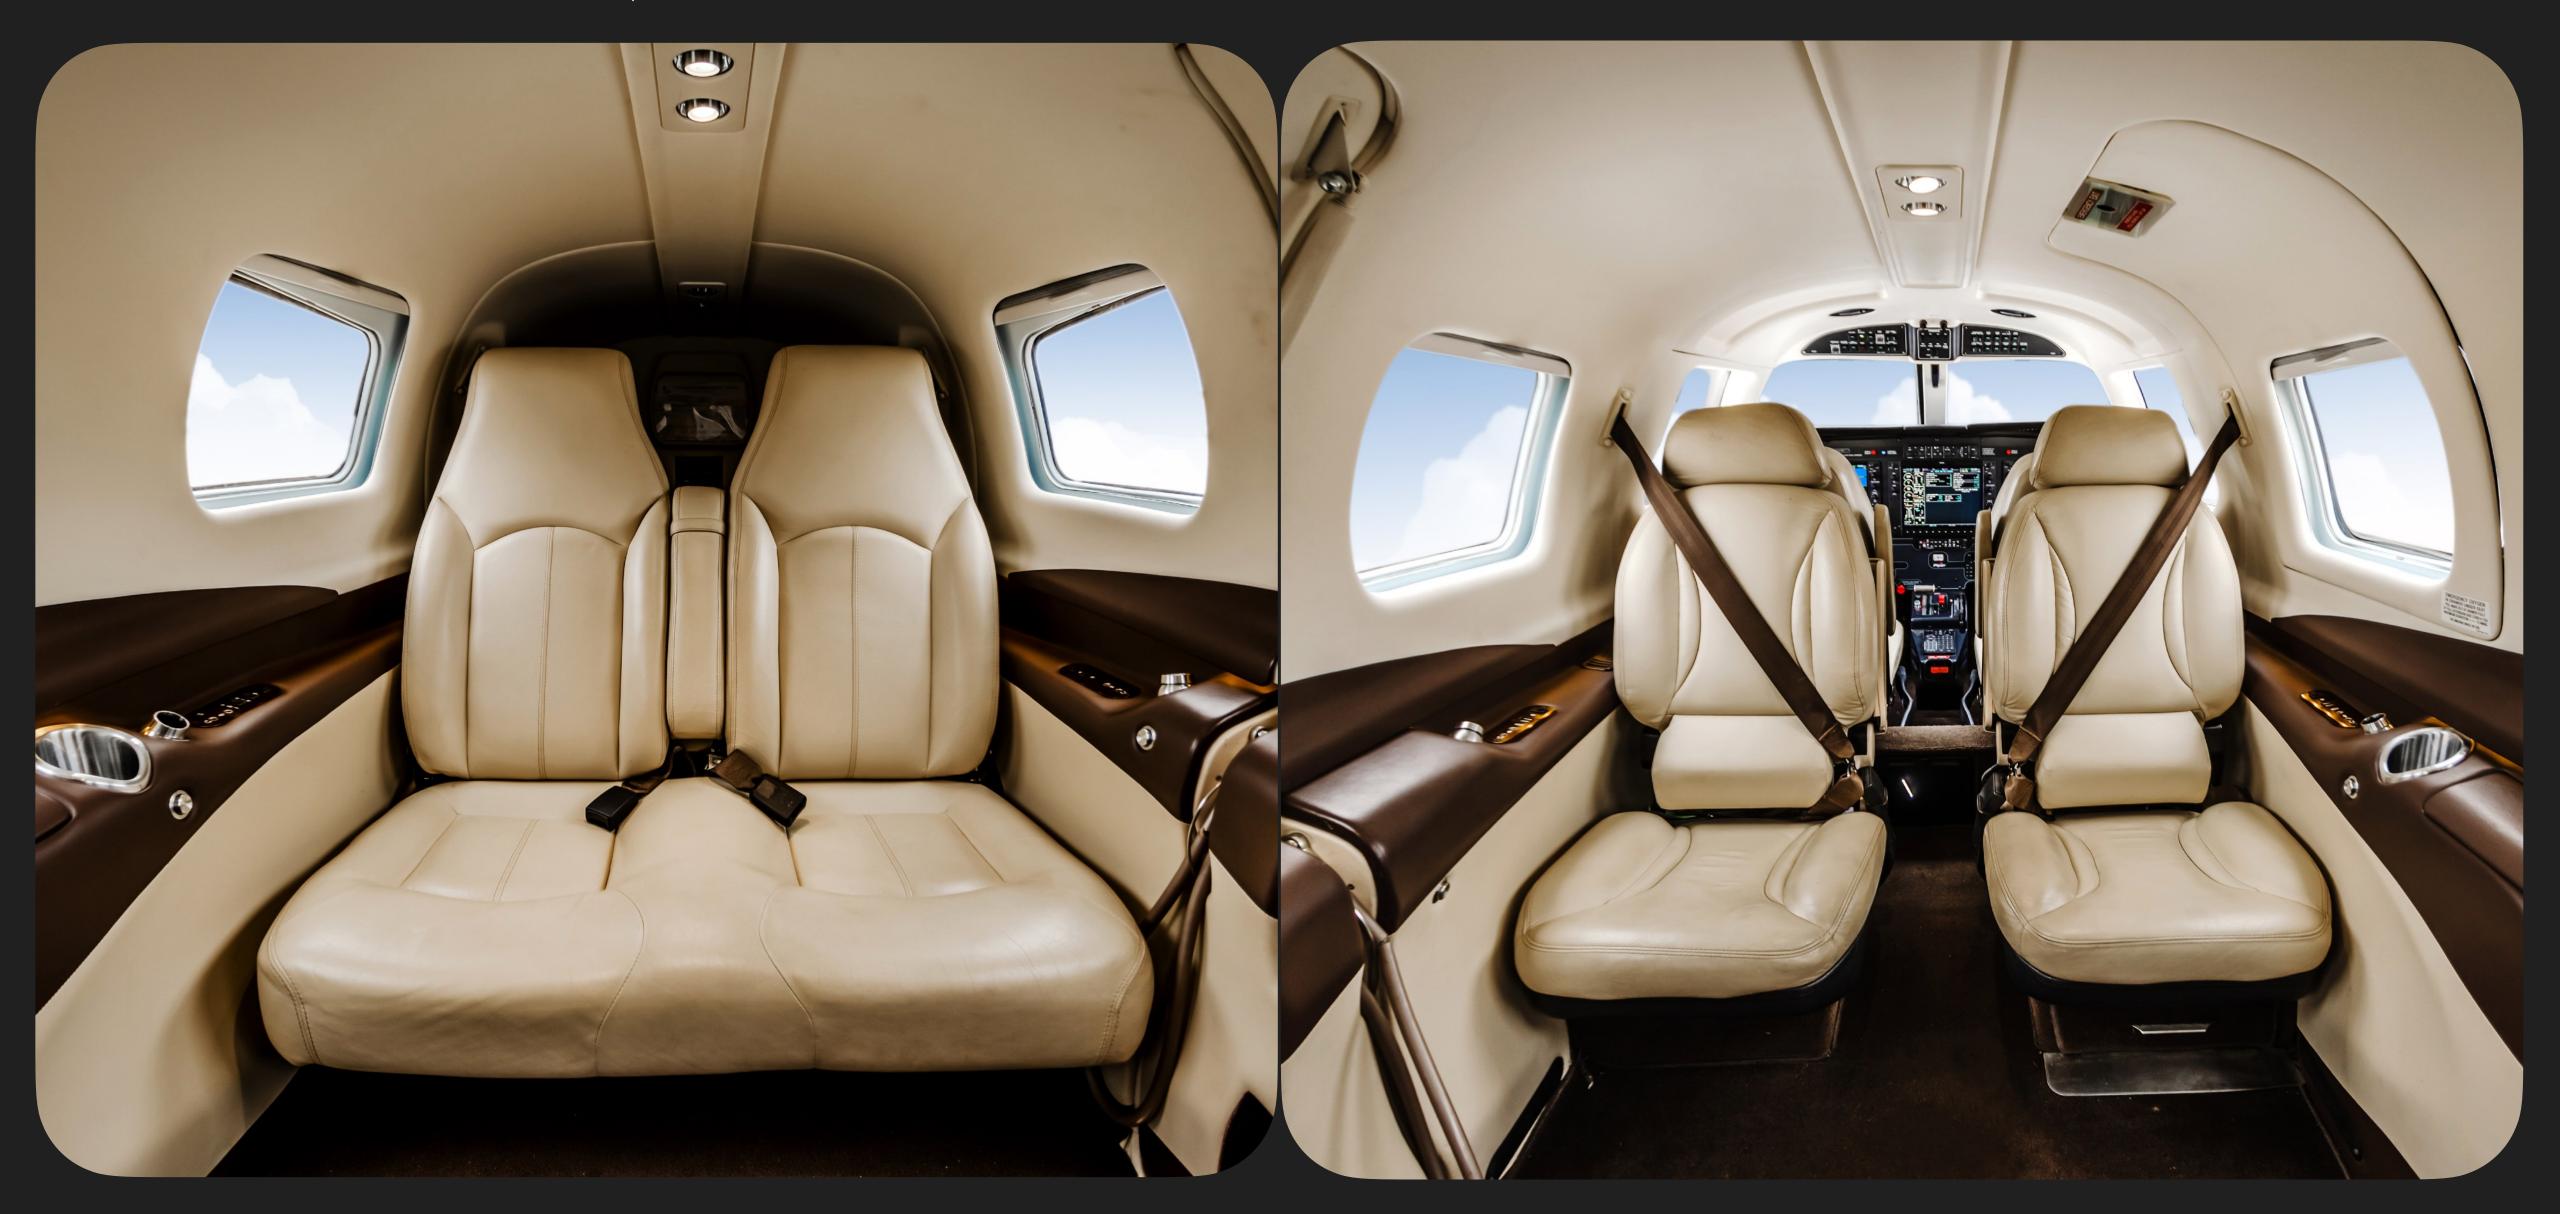

## Specs

Propeller Hartzell 5-Blade Composite Propeller Weather Package: GDL-69 A XM WX Satellite Weather Receiver Add'l Features (Includes GRC 10 Remote) WX-500 StormScope Awareness Package: Jeppesen Chartview TAWS-B (Terrain Awareness and Warning System) Second GTX33 ES Digital Transponder GTS-82 5 Traffic Advisory System (ADS-B "In" Capability) Exterior 2016 M500 Exterior Styling - Matterhorn White with Coral Red Pearl Bottom Base Color and Phantom Gray Pearl Accent Stripe Interior Special Edition - Wellington Executive Interior **Electroluminescent Placards** 