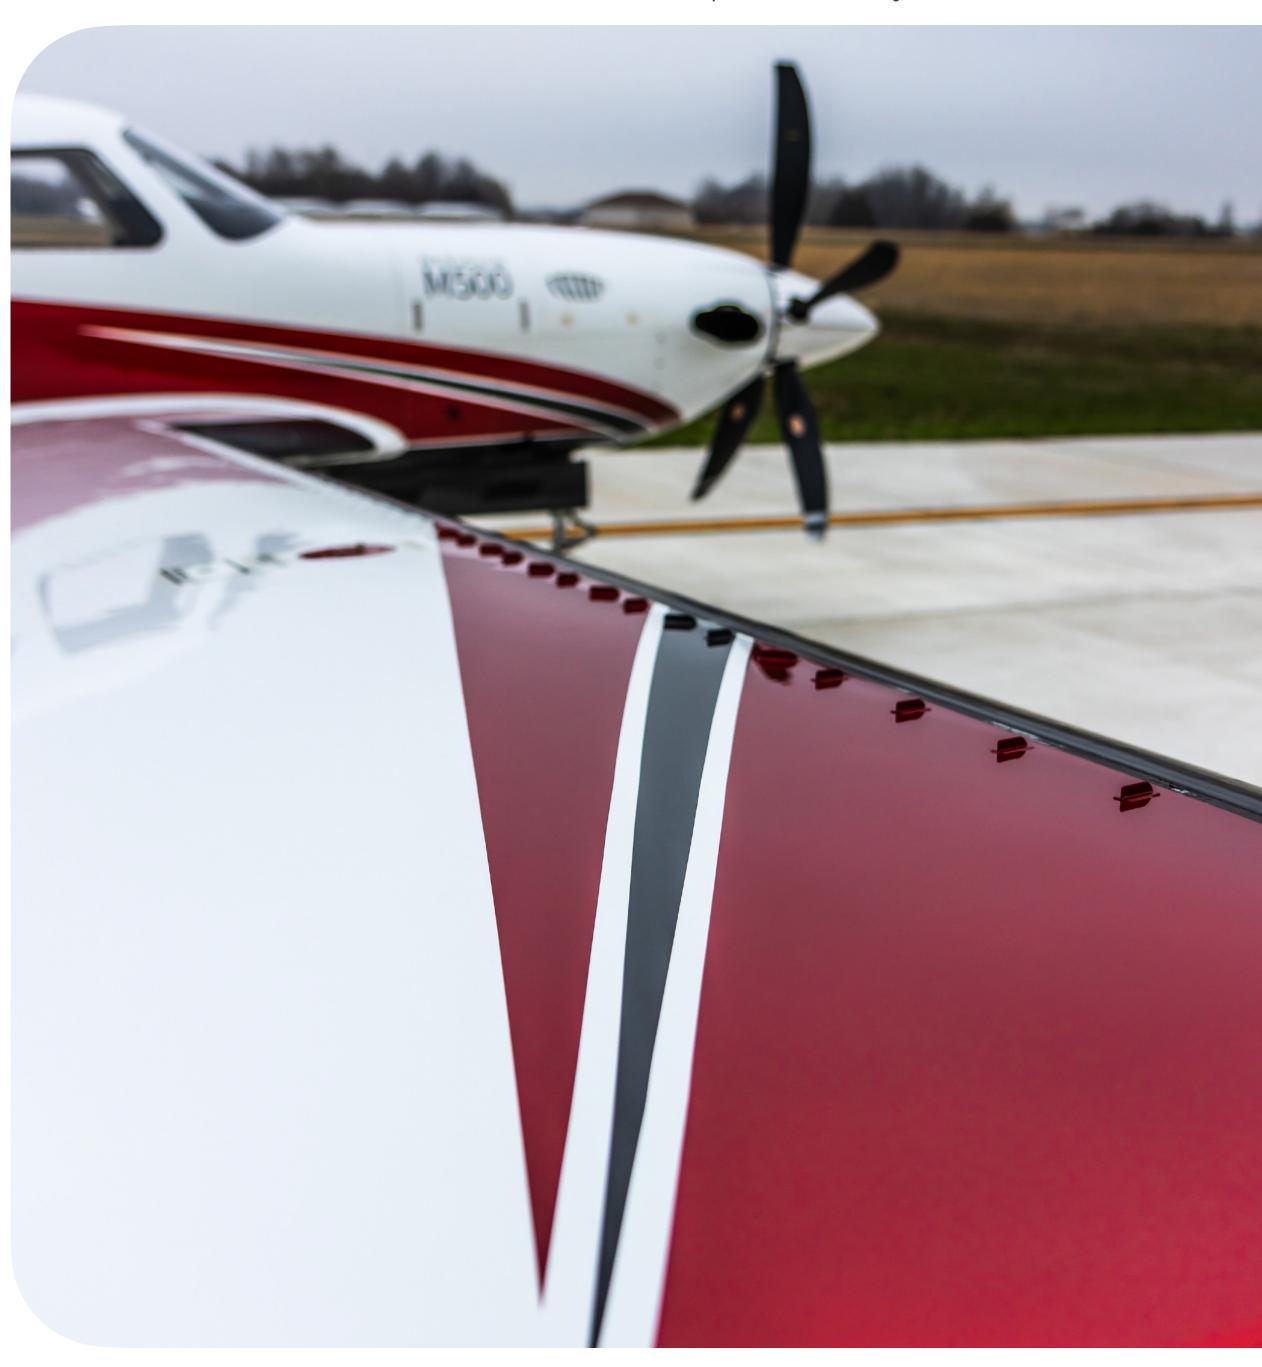

## Specs

Propeller Hartzell 5-Blade Composite Propeller Weather Package: GDL-69 A XM WX Satellite Weather Receiver Add'l Features (Includes GRC 10 Remote) WX-500 StormScope Awareness Package: Jeppesen Chartview TAWS-B (Terrain Awareness and Warning System) Second GTX33 ES Digital Transponder GTS-82 5 Traffic Advisory System (ADS-B "In" Capability) Exterior 2016 M500 Exterior Styling - Matterhorn White with Coral Red Pearl Bottom Base Color and Phantom Gray Pearl Accent Stripe Interior Special Edition - Wellington Executive Interior **Electroluminescent Placards** 