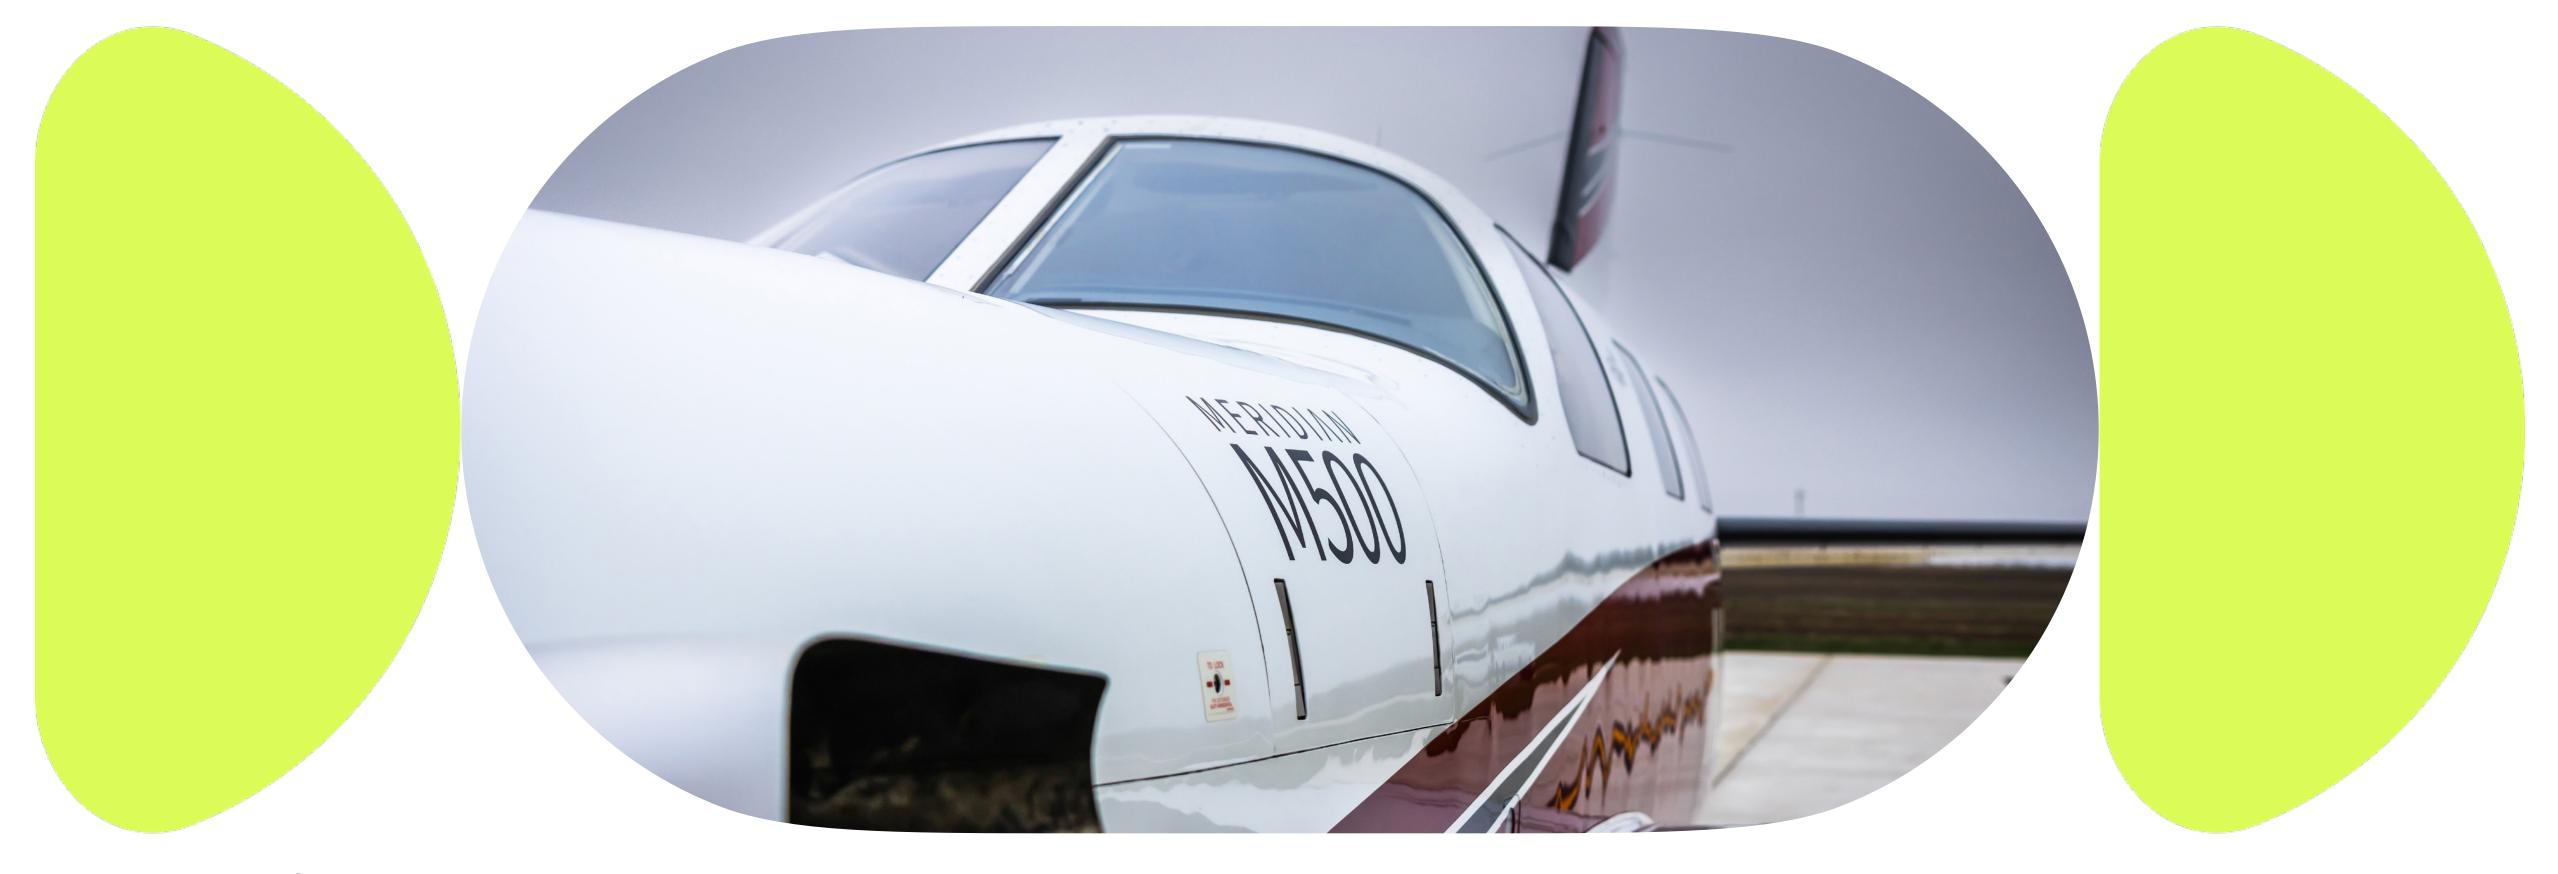

## Specs

Propeller Hartzell 5-Blade Composite Propeller Weather Package: GDL-69 A XM WX Satellite Weather Receiver Add'l Features (Includes GRC 10 Remote) WX-500 StormScope Awareness Package: Jeppesen Chartview TAWS-B (Terrain Awareness and Warning System) Second GTX33 ES Digital Transponder GTS-82 5 Traffic Advisory System (ADS-B "In" Capability) Exterior 2016 M500 Exterior Styling - Matterhorn White with Coral Red Pearl Bottom Base Color and Phantom Gray Pearl Accent Stripe Interior Special Edition - Wellington Executive Interior **Electroluminescent Placards** 