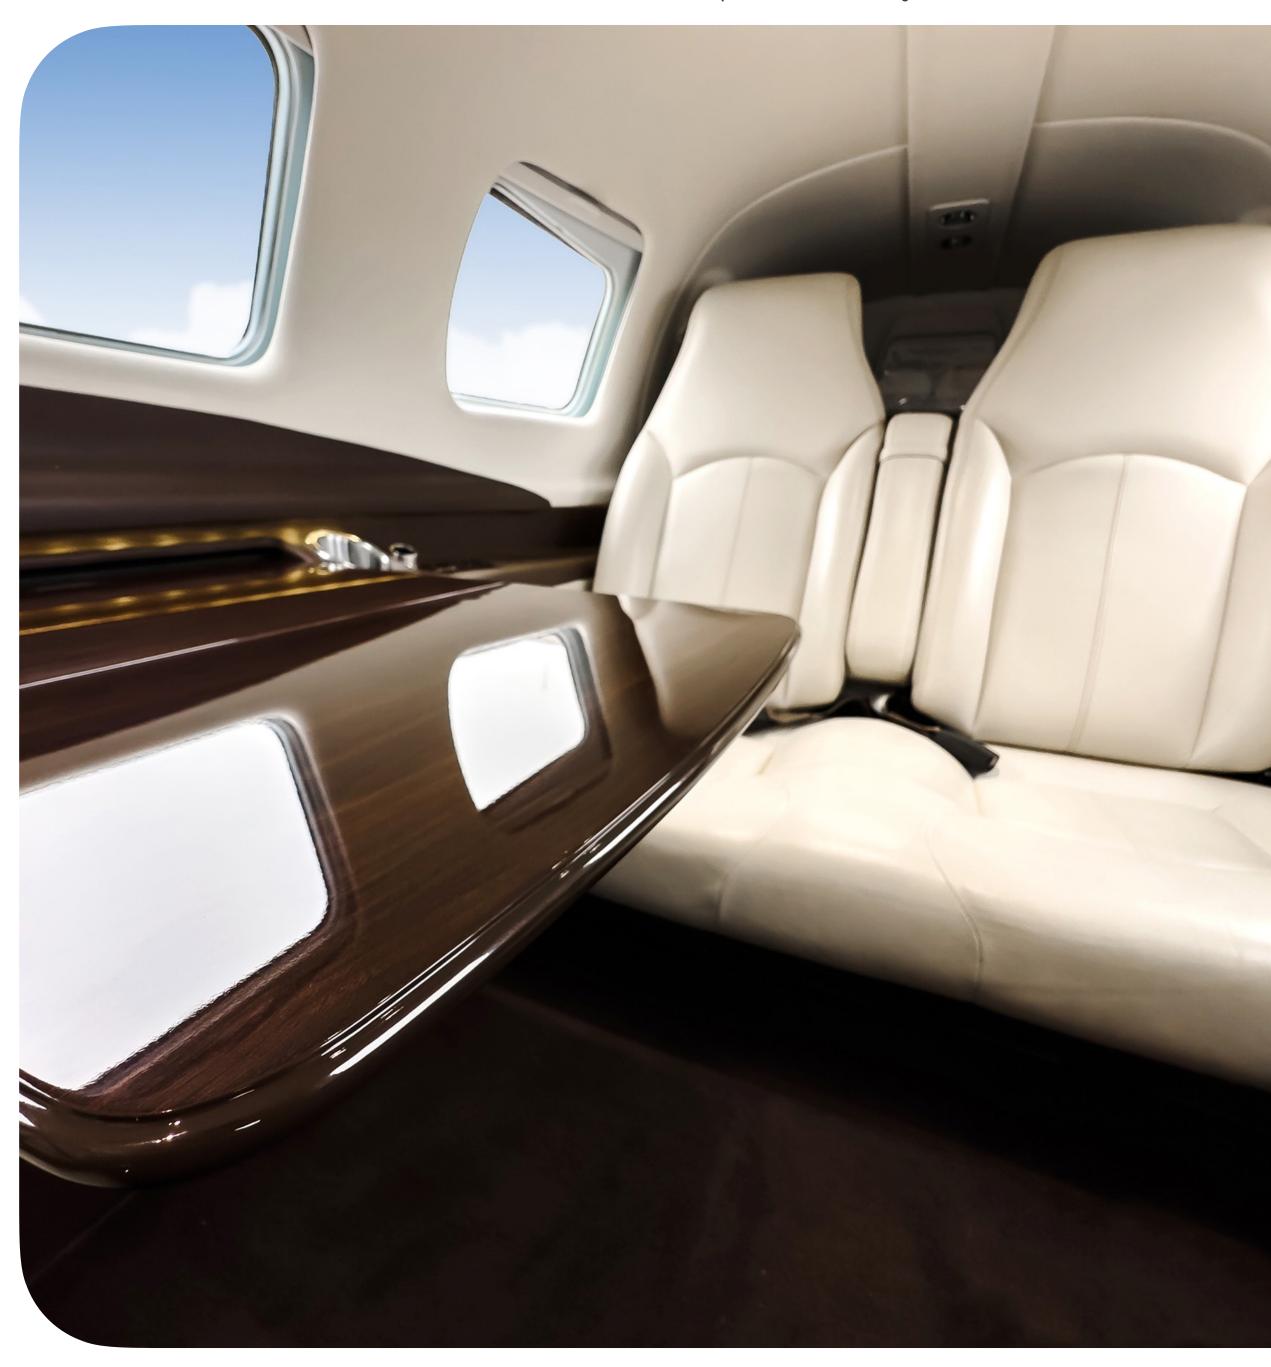

## Specs

Propeller Hartzell 5-Blade Composite Propeller Weather Package: GDL-69 A XM WX Satellite Weather Receiver Add'l Features (Includes GRC 10 Remote) WX-500 StormScope Awareness Package: Jeppesen Chartview TAWS-B (Terrain Awareness and Warning System) Second GTX33 ES Digital Transponder GTS-82 5 Traffic Advisory System (ADS-B "In" Capability) Exterior 2016 M500 Exterior Styling - Matterhorn White with Coral Red Pearl Bottom Base Color and Phantom Gray Pearl Accent Stripe Interior Special Edition - Wellington Executive Interior **Electroluminescent Placards** 