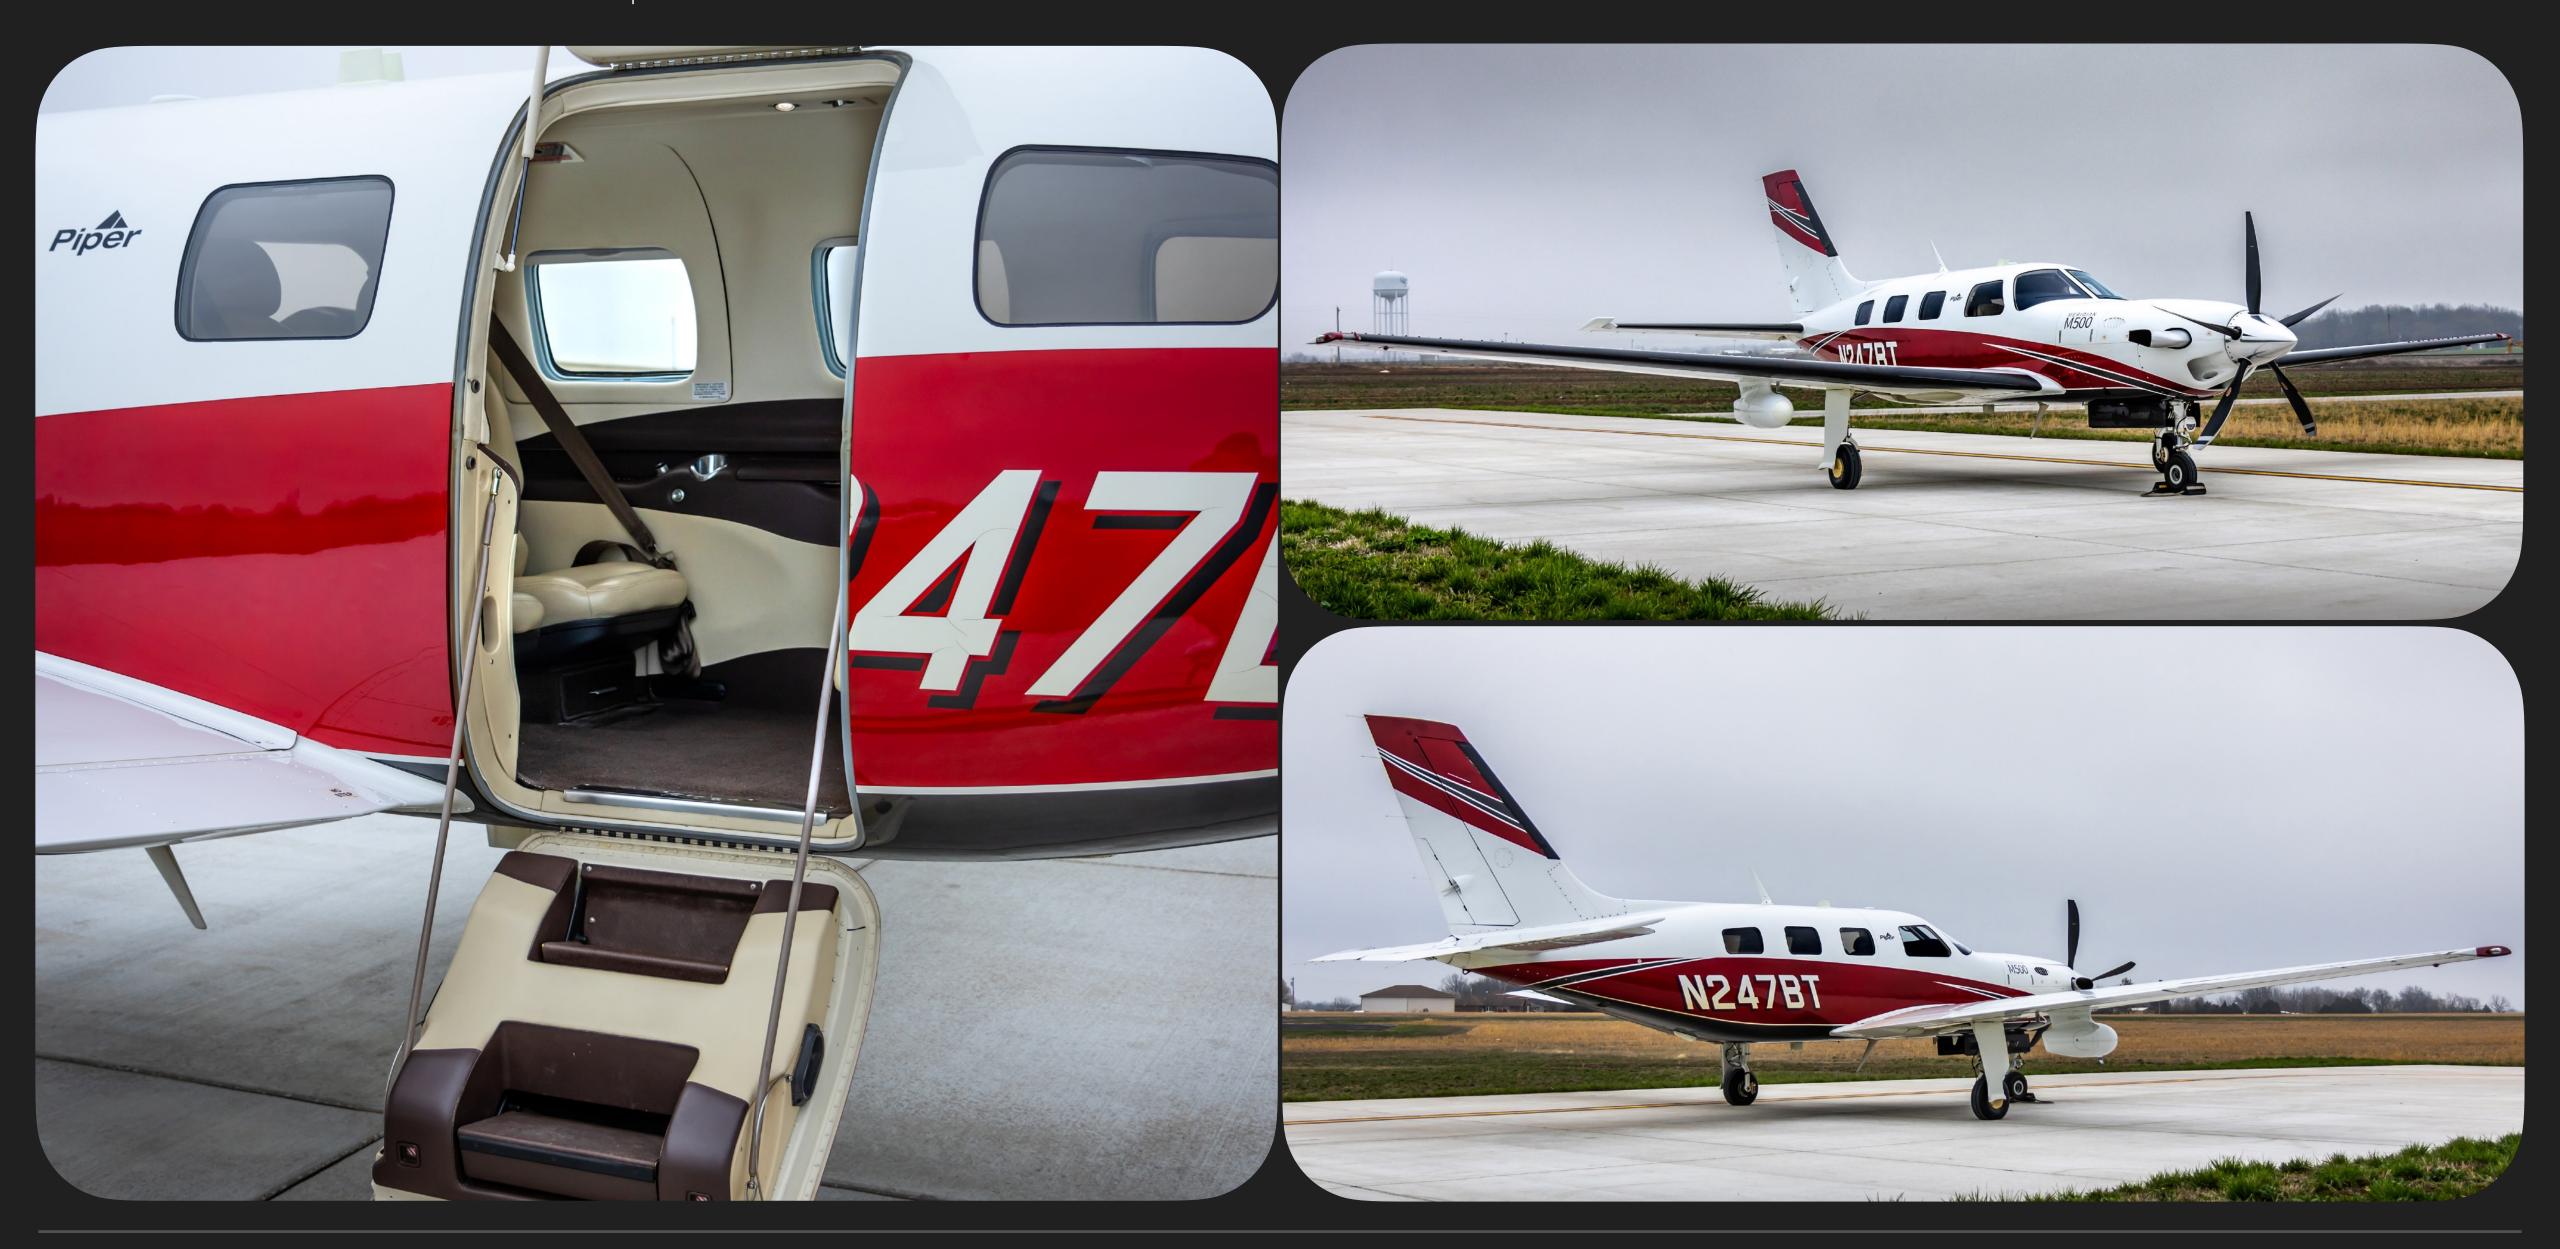

# 2016 Piper M500

SN 4697606 sales@jetAVIVA.com Website jetaviva.com Phone +1.512.410.0295 Email

## Plane Info

| Year and Model | 2016 Piper M500 | Airframe TT | 1,075 SNEW    |
|----------------|-----------------|-------------|---------------|
| SN             | 4697606         | Engine TT   | 1,075 SNEW    |
| Reg            | N247BT          | Location    | Missouri, USA |

## Specs

Airframe

1,075 Hours TTAF

2016 Airframe

Engine Pratt & Whitney PT6A-42A

1,075 Hours SNEW

Avionics

Garmin G1000 Avionics Suite with Synthetic Vision

## Specs

Propeller Hartzell 5-Blade Composite Propeller Weather Package: GDL-69 A XM WX Satellite Weather Receiver Add'l Features (Includes GRC 10 Remote) WX-500 StormScope Awareness Package: Jeppesen Chartview TAWS-B (Terrain Awareness and Warning System) Second GTX33 ES Digital Transponder GTS-82 5 Traffic Advisory System (ADS-B "In" Capability) Exterior 2016 M500 Exterior Styling - Matterhorn White with Coral Red Pearl Bottom Base Color and Phantom Gray Pearl Accent Stripe Interior Special Edition - Wellington Executive Interior **Electroluminescent Placards** 