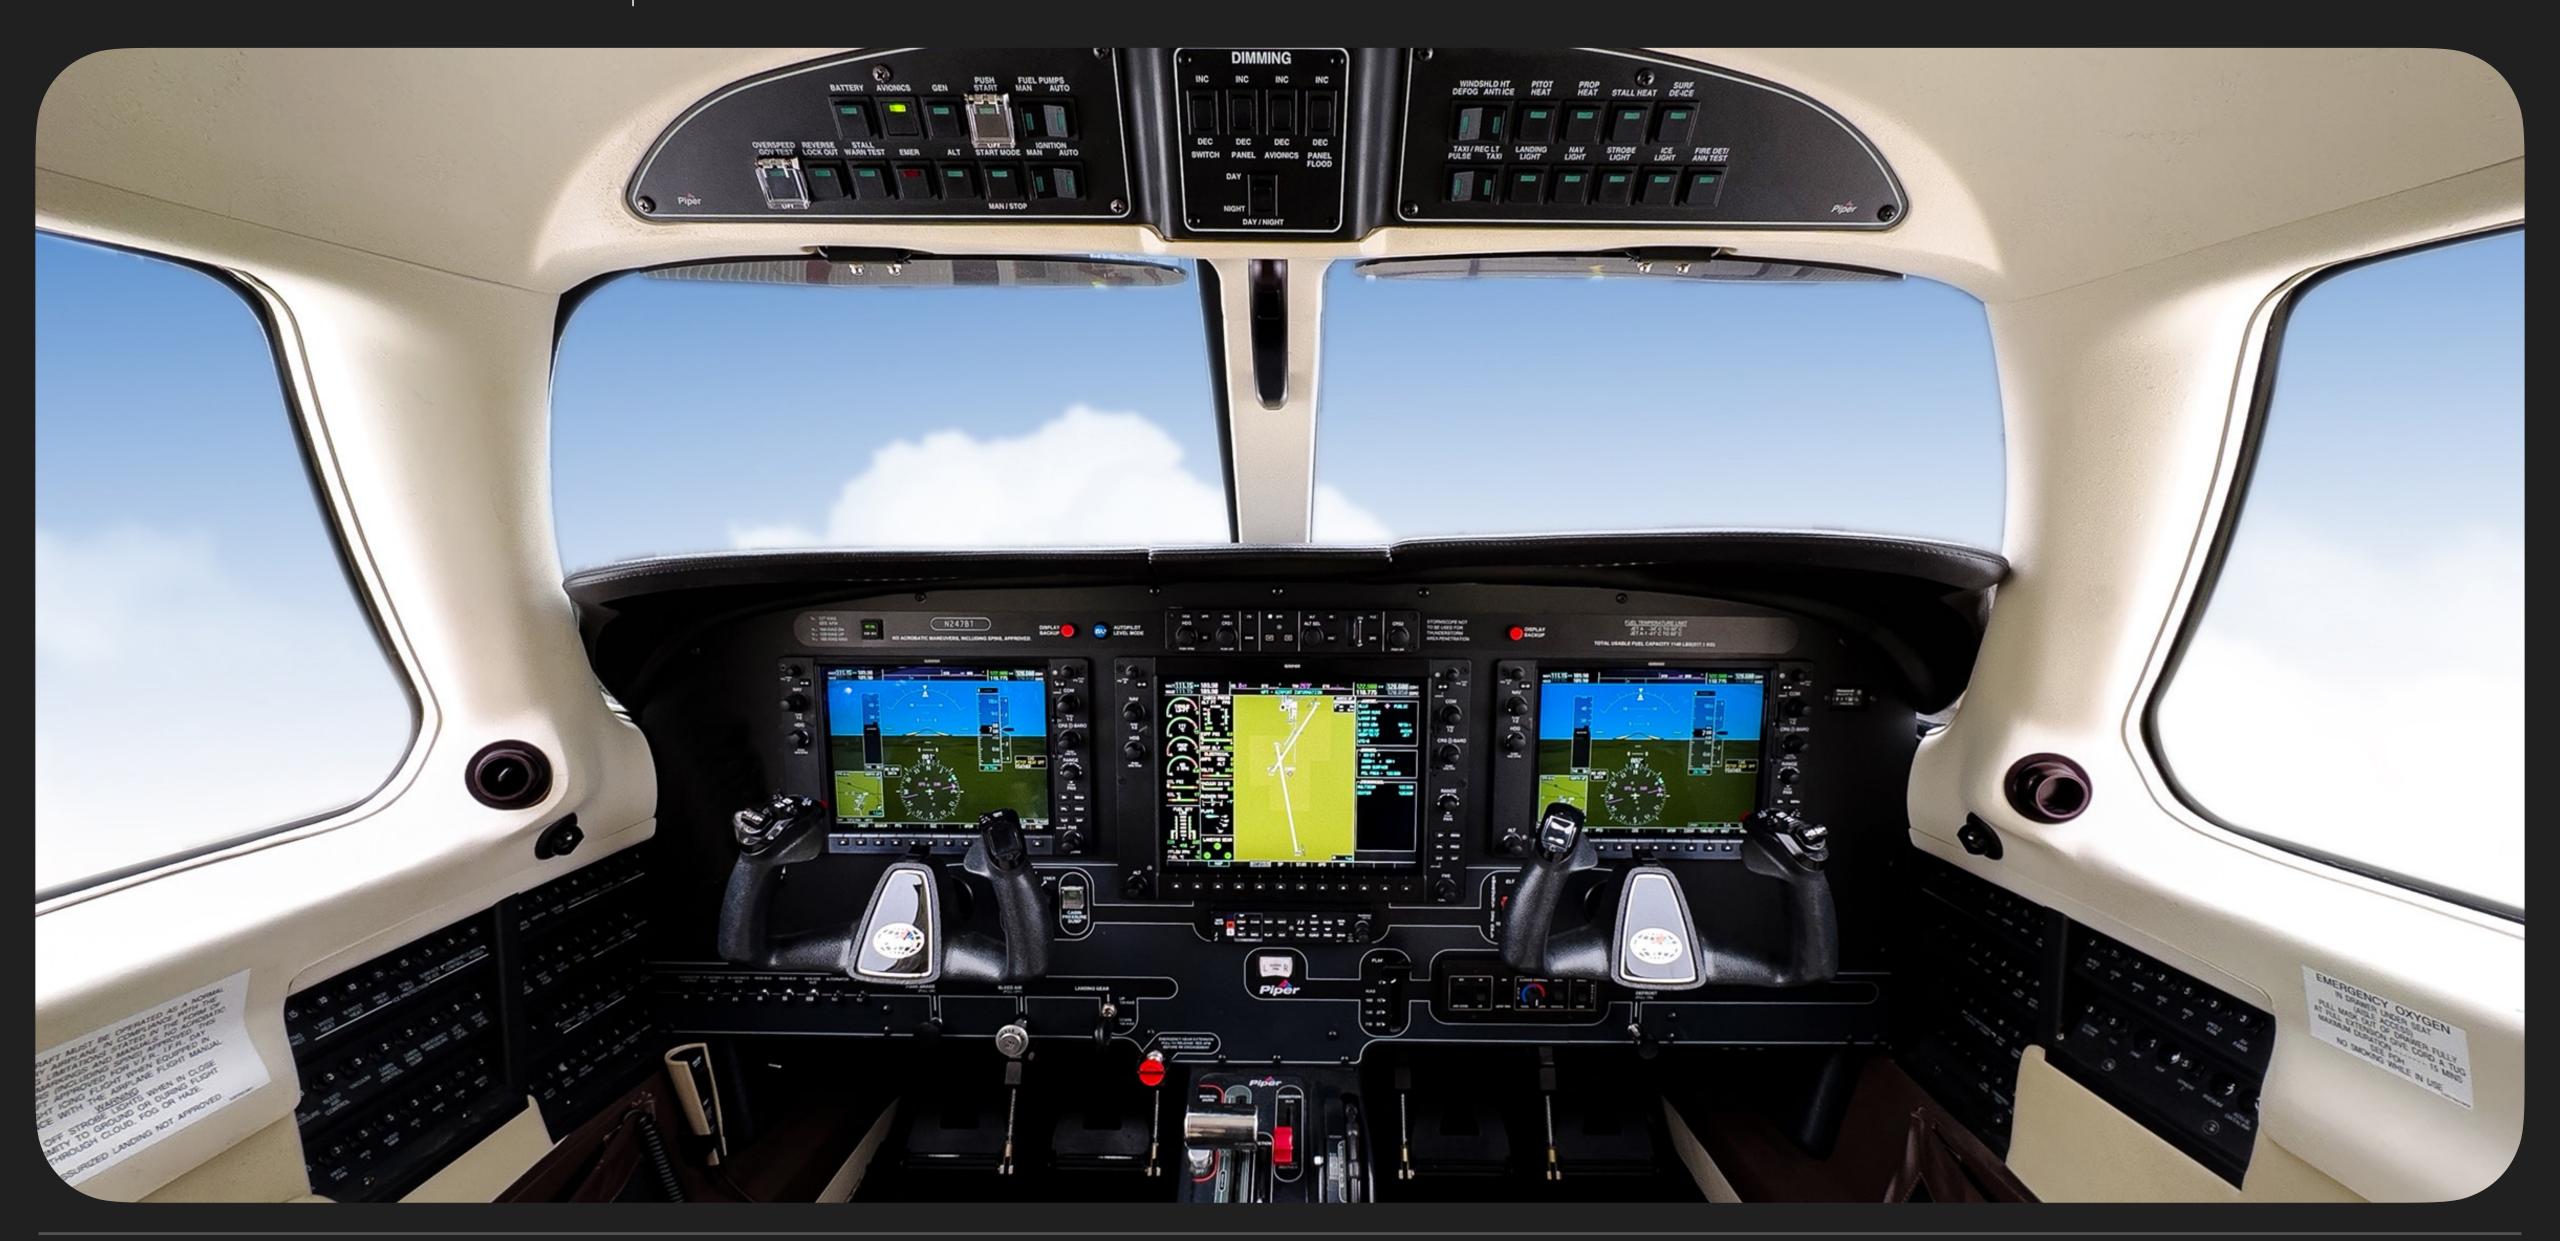

## Specs

Airframe

1,075 Hours TTAF

2016 Airframe

Engine Pratt & Whitney PT6A-42A

1,075 Hours SNEW

Avionics

Garmin G1000 Avionics Suite with Synthetic Vision

LIFE IS SHORT.

FLY A JET.

Dual 10.4" PFDs, Single 12.4" MFD, Dual GIA 63W NAV/ COM/GPS (WAAS Enabled)

GFC 700 Autopilot with Enhanced AFCS (Advanced Safety Features: (Automatic Level

Mode, Electronic Stability Protection (ESP), Underspeed Protection (USP) & AFCS

Coupled Go Around)

GMC 710 AP Computer

Yaw Damper System

**Dual GRS 77 AHRS Computers** 

GCU 476 Keypad

Garmin FliteCharts

Garmin SafeTaxi

GMA 350 Digital Audio Panel

Dual GDC 7 4 A Air Data Computers

GTX 33ES Mode S Transponder (ADS-B "Out" Capability)

**GWX 68 Weather Radar** 

Aspen EFD 1000 Standby Flight Instruments

Integrated Digital Cabin Pressurization

Flight Into Known Icing (FIKI)