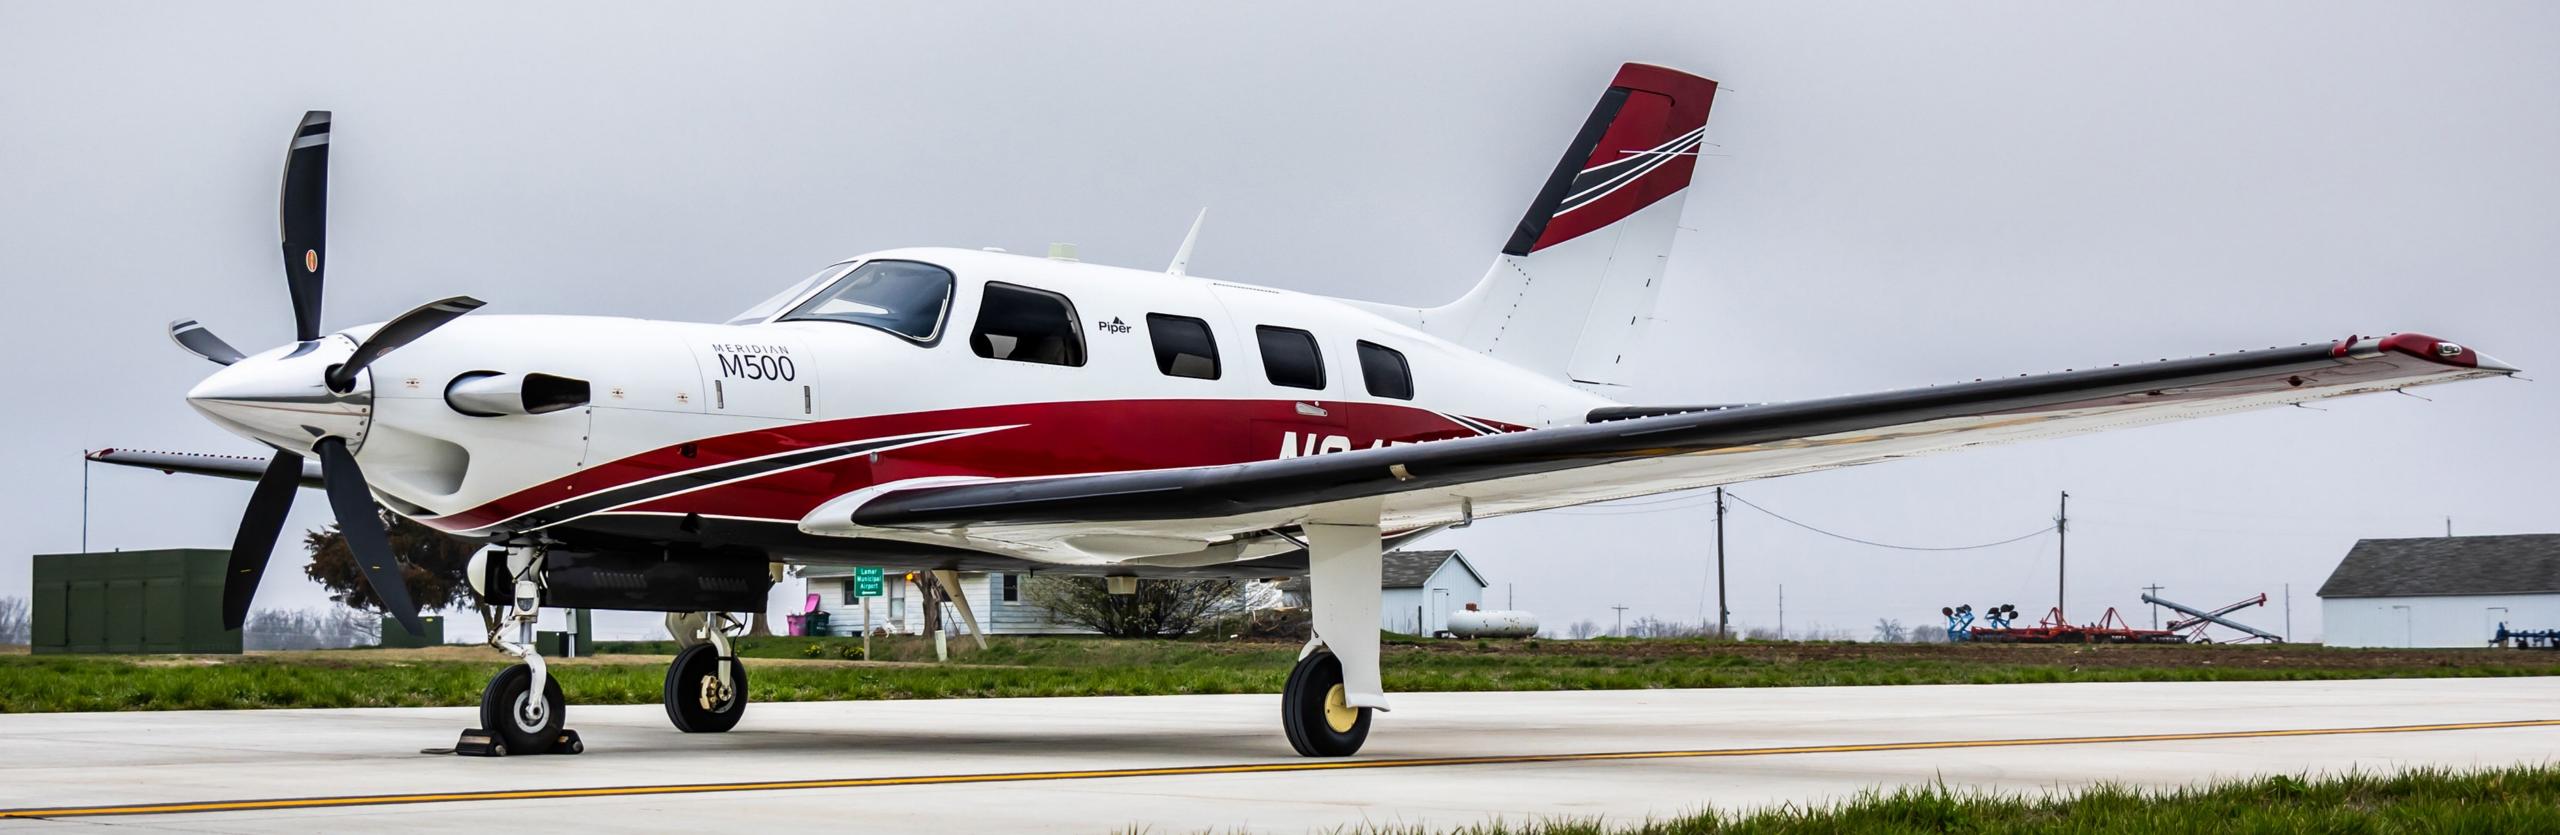

# 2016 Piper M500

SN 4697606 sales@jetAVIVA.com Website jetaviva.com Phone +1.512.410.0295 Email

## Plane Info

| Year and Model | 2016 Piper M500 | Airframe TT | 1,075 SNEW    |
|----------------|-----------------|-------------|---------------|
| SN             | 4697606         | Engine TT   | 1,075 SNEW    |
| Reg            | N247BT          | Location    | Missouri, USA |

## Specs

Airframe

1,075 Hours TTAF

2016 Airframe

Engine Pratt & Whitney PT6A-42A

1,075 Hours SNEW

Avionics

Garmin G1000 Avionics Suite with Synthetic Vision

## Specs

Propeller Hartzell 5-Blade Composite Propeller Weather Package: GDL-69 A XM WX Satellite Weather Receiver Add'l Features (Includes GRC 10 Remote) WX-500 StormScope Awareness Package: Jeppesen Chartview TAWS-B (Terrain Awareness and Warning System) Second GTX33 ES Digital Transponder GTS-82 5 Traffic Advisory System (ADS-B "In" Capability) Exterior 2016 M500 Exterior Styling - Matterhorn White with Coral Red Pearl Bottom Base Color and Phantom Gray Pearl Accent Stripe Interior Special Edition - Wellington Executive Interior **Electroluminescent Placards** 