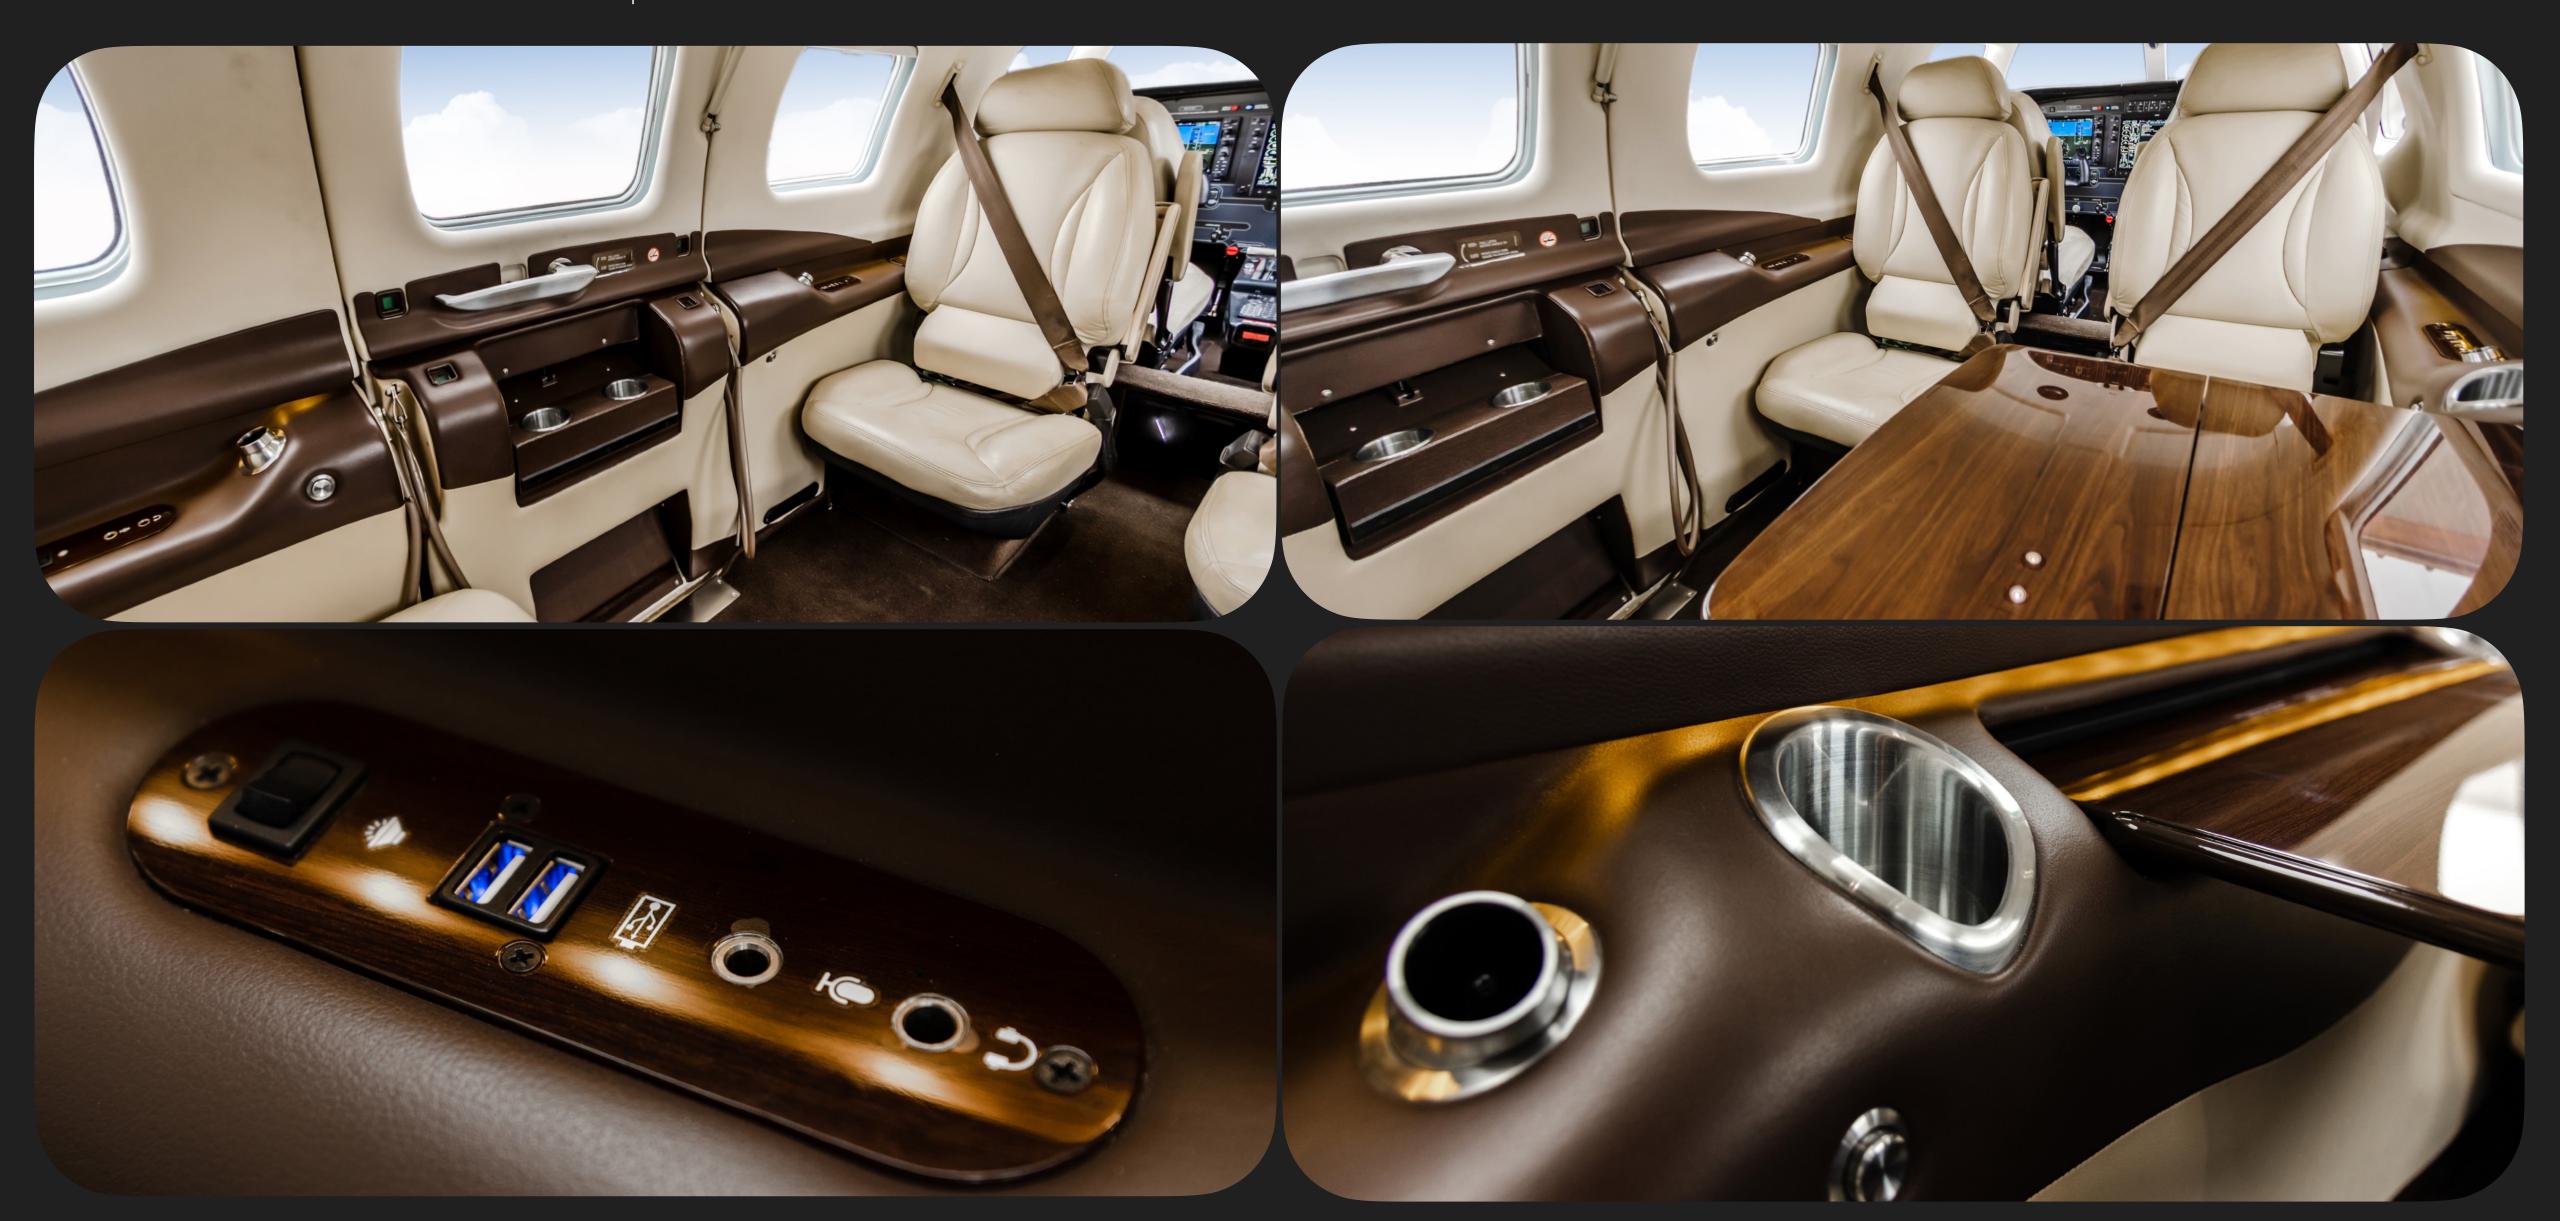

PiperAire Air Conditioning

Two Hardwired Cockpit Bose A2O Headsets

Three USB Charging Ports (One Cockpit, Two Cabin)

## Specs

Propeller Hartzell 5-Blade Composite Propeller Weather Package: GDL-69 A XM WX Satellite Weather Receiver Add'l Features (Includes GRC 10 Remote) WX-500 StormScope Awareness Package: Jeppesen Chartview TAWS-B (Terrain Awareness and Warning System) Second GTX33 ES Digital Transponder GTS-82 5 Traffic Advisory System (ADS-B "In" Capability) Exterior 2016 M500 Exterior Styling - Matterhorn White with Coral Red Pearl Bottom Base Color and Phantom Gray Pearl Accent Stripe Interior Special Edition - Wellington Executive Interior **Electroluminescent Placards** 