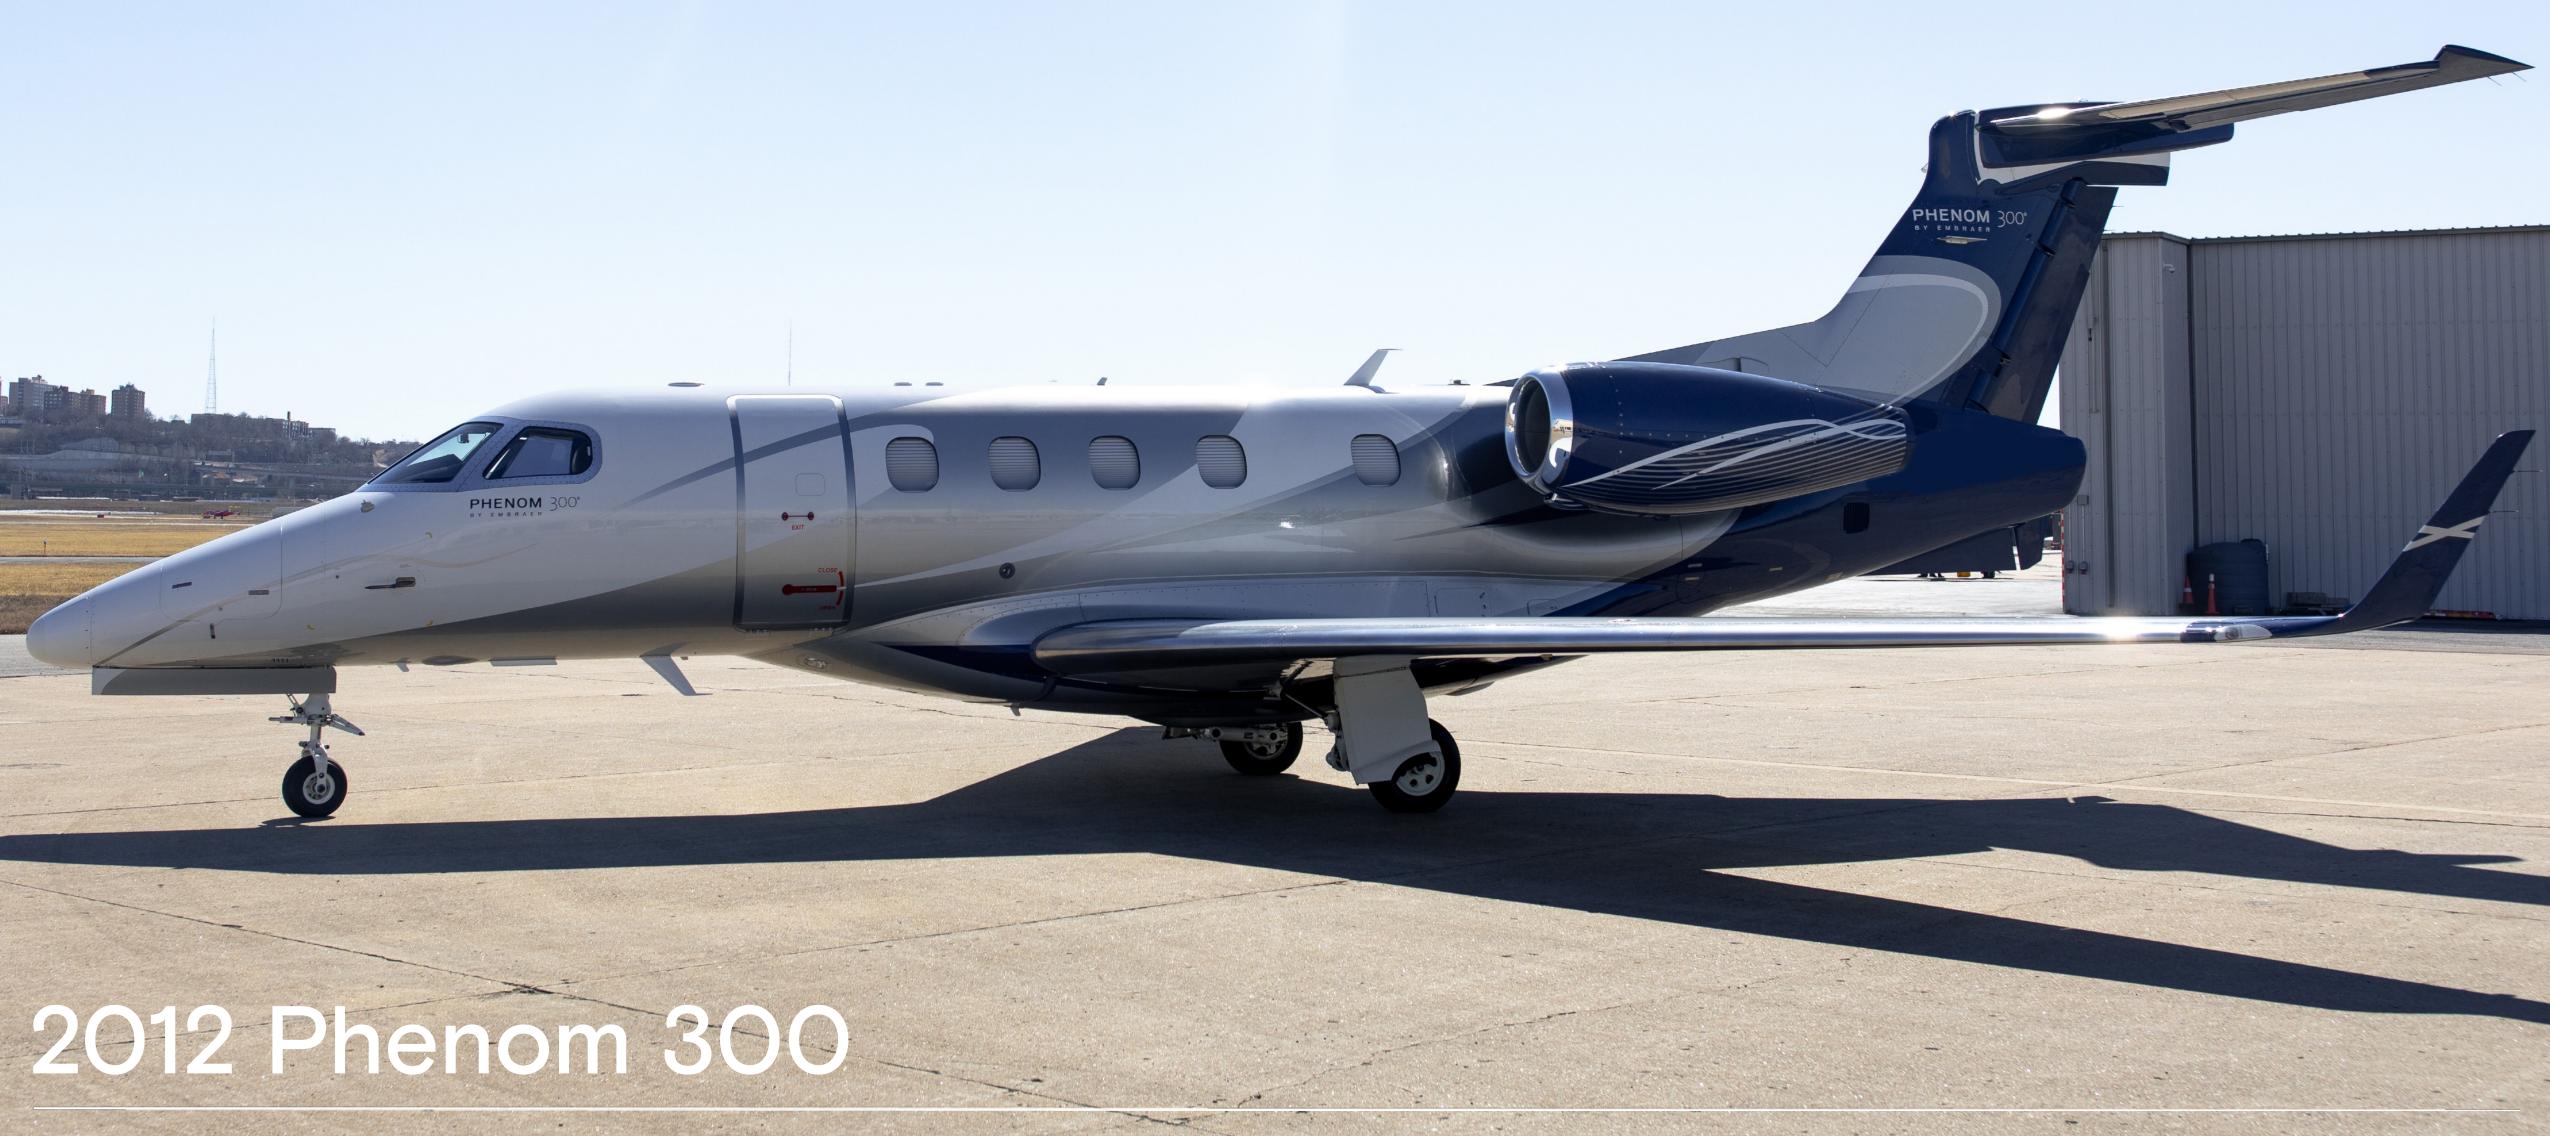

## Specs

| Airframe Engines  Avionics  Add'l Features | 2013 Airframe                                         |  |
|--------------------------------------------|-------------------------------------------------------|--|
|                                            | 2,404 Hours TTAF / 1,734 Cycles                       |  |
|                                            | Enrolled on EEC Prime Parts                           |  |
| Engines                                    | Pratt & Whitney PW535E                                |  |
|                                            | 2,404 / 2,404 Hours SNEW                              |  |
|                                            | Enrolled on ESP Gold                                  |  |
| Avionics                                   | Garmin G1000 Avionics                                 |  |
|                                            | DME                                                   |  |
|                                            | ADF                                                   |  |
|                                            | TCAS II                                               |  |
|                                            | ADS-B Out                                             |  |
|                                            | Dual Transponder w/Diversity                          |  |
|                                            | Radio Altimeter                                       |  |
|                                            | Ice Detector                                          |  |
|                                            | FDR                                                   |  |
|                                            | Provisions for CPDLC                                  |  |
| Add'l Features                             | Hot Jug                                               |  |
|                                            | Jet Juke Box                                          |  |
|                                            | Cockpit Seats Sheepskin Cover                         |  |
|                                            | Cockpit Flood Lights                                  |  |
|                                            | Sunshade/Sun Visor                                    |  |
|                                            | Premium Pax Door                                      |  |
|                                            | Life Vest (11 seats)                                  |  |
|                                            | Crew Portable Breathing Equipment (PBE)               |  |
|                                            | Smoke Goggles                                         |  |
|                                            | 77 cu.ft. Oxygen Bottle                               |  |
|                                            | Heated Luggage Compartment                            |  |
| Exterior                                   | Overall White, Navy and Silver with Dark Gray Accents |  |
| Interior                                   | L/H Refreshment Center + Side Facing Divan            |  |
|                                            | Belted Lav                                            |  |