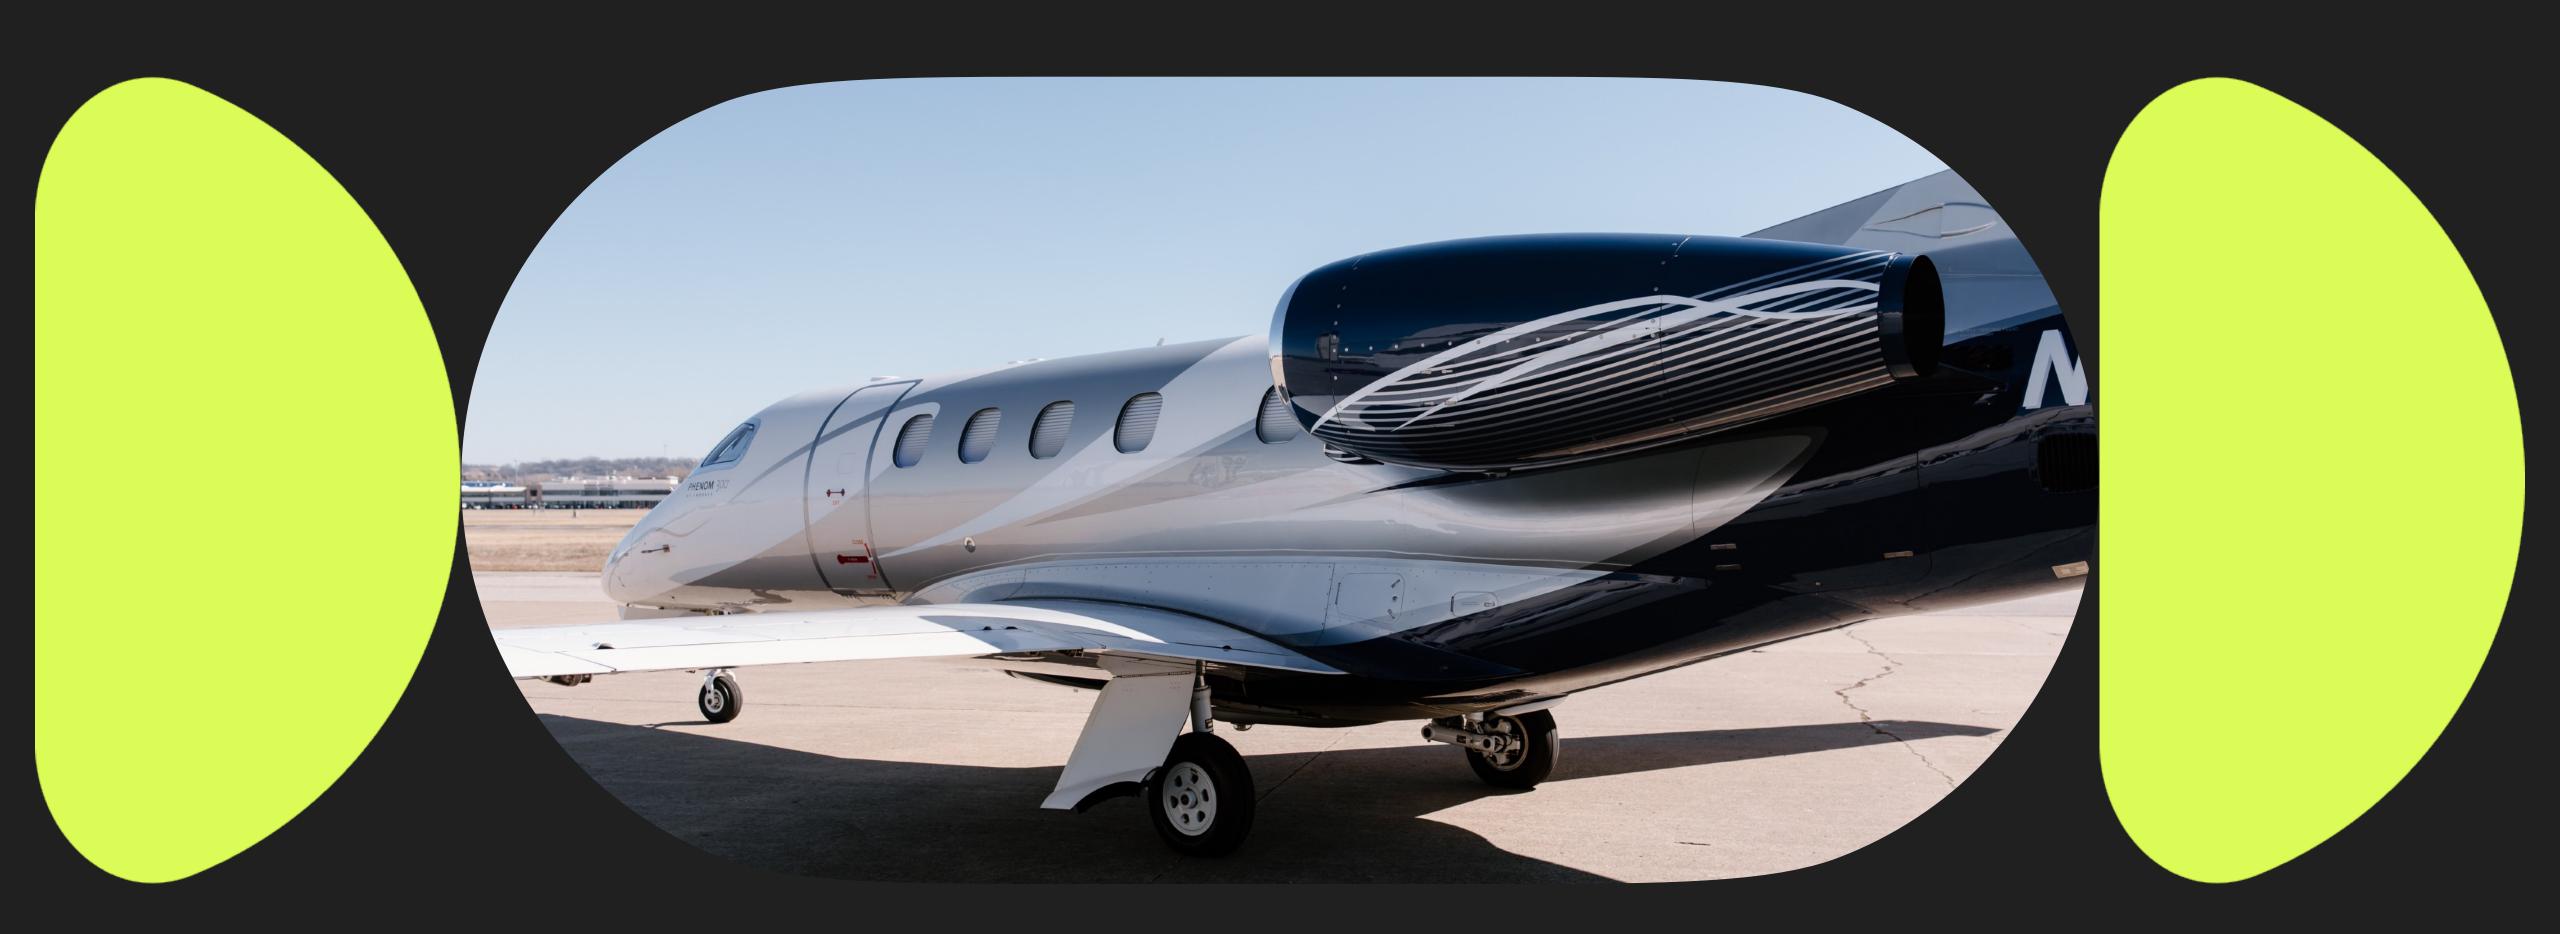

## Specs

| Airframe Engines  Avionics  Add'l Features | 2013 Airframe                                         |  |
|--------------------------------------------|-------------------------------------------------------|--|
|                                            | 2,404 Hours TTAF / 1,734 Cycles                       |  |
|                                            | Enrolled on EEC Prime Parts                           |  |
| Engines                                    | Pratt & Whitney PW535E                                |  |
|                                            | 2,404 / 2,404 Hours SNEW                              |  |
|                                            | Enrolled on ESP Gold                                  |  |
| Avionics                                   | Garmin G1000 Avionics                                 |  |
|                                            | DME                                                   |  |
|                                            | ADF                                                   |  |
|                                            | TCAS II                                               |  |
|                                            | ADS-B Out                                             |  |
|                                            | Dual Transponder w/Diversity                          |  |
|                                            | Radio Altimeter                                       |  |
|                                            | Ice Detector                                          |  |
|                                            | FDR                                                   |  |
|                                            | Provisions for CPDLC                                  |  |
| Add'l Features                             | Hot Jug                                               |  |
|                                            | Jet Juke Box                                          |  |
|                                            | Cockpit Seats Sheepskin Cover                         |  |
|                                            | Cockpit Flood Lights                                  |  |
|                                            | Sunshade/Sun Visor                                    |  |
|                                            | Premium Pax Door                                      |  |
|                                            | Life Vest (11 seats)                                  |  |
|                                            | Crew Portable Breathing Equipment (PBE)               |  |
|                                            | Smoke Goggles                                         |  |
|                                            | 77 cu.ft. Oxygen Bottle                               |  |
|                                            | Heated Luggage Compartment                            |  |
| Exterior                                   | Overall White, Navy and Silver with Dark Gray Accents |  |
| Interior                                   | L/H Refreshment Center + Side Facing Divan            |  |
|                                            | Belted Lav                                            |  |