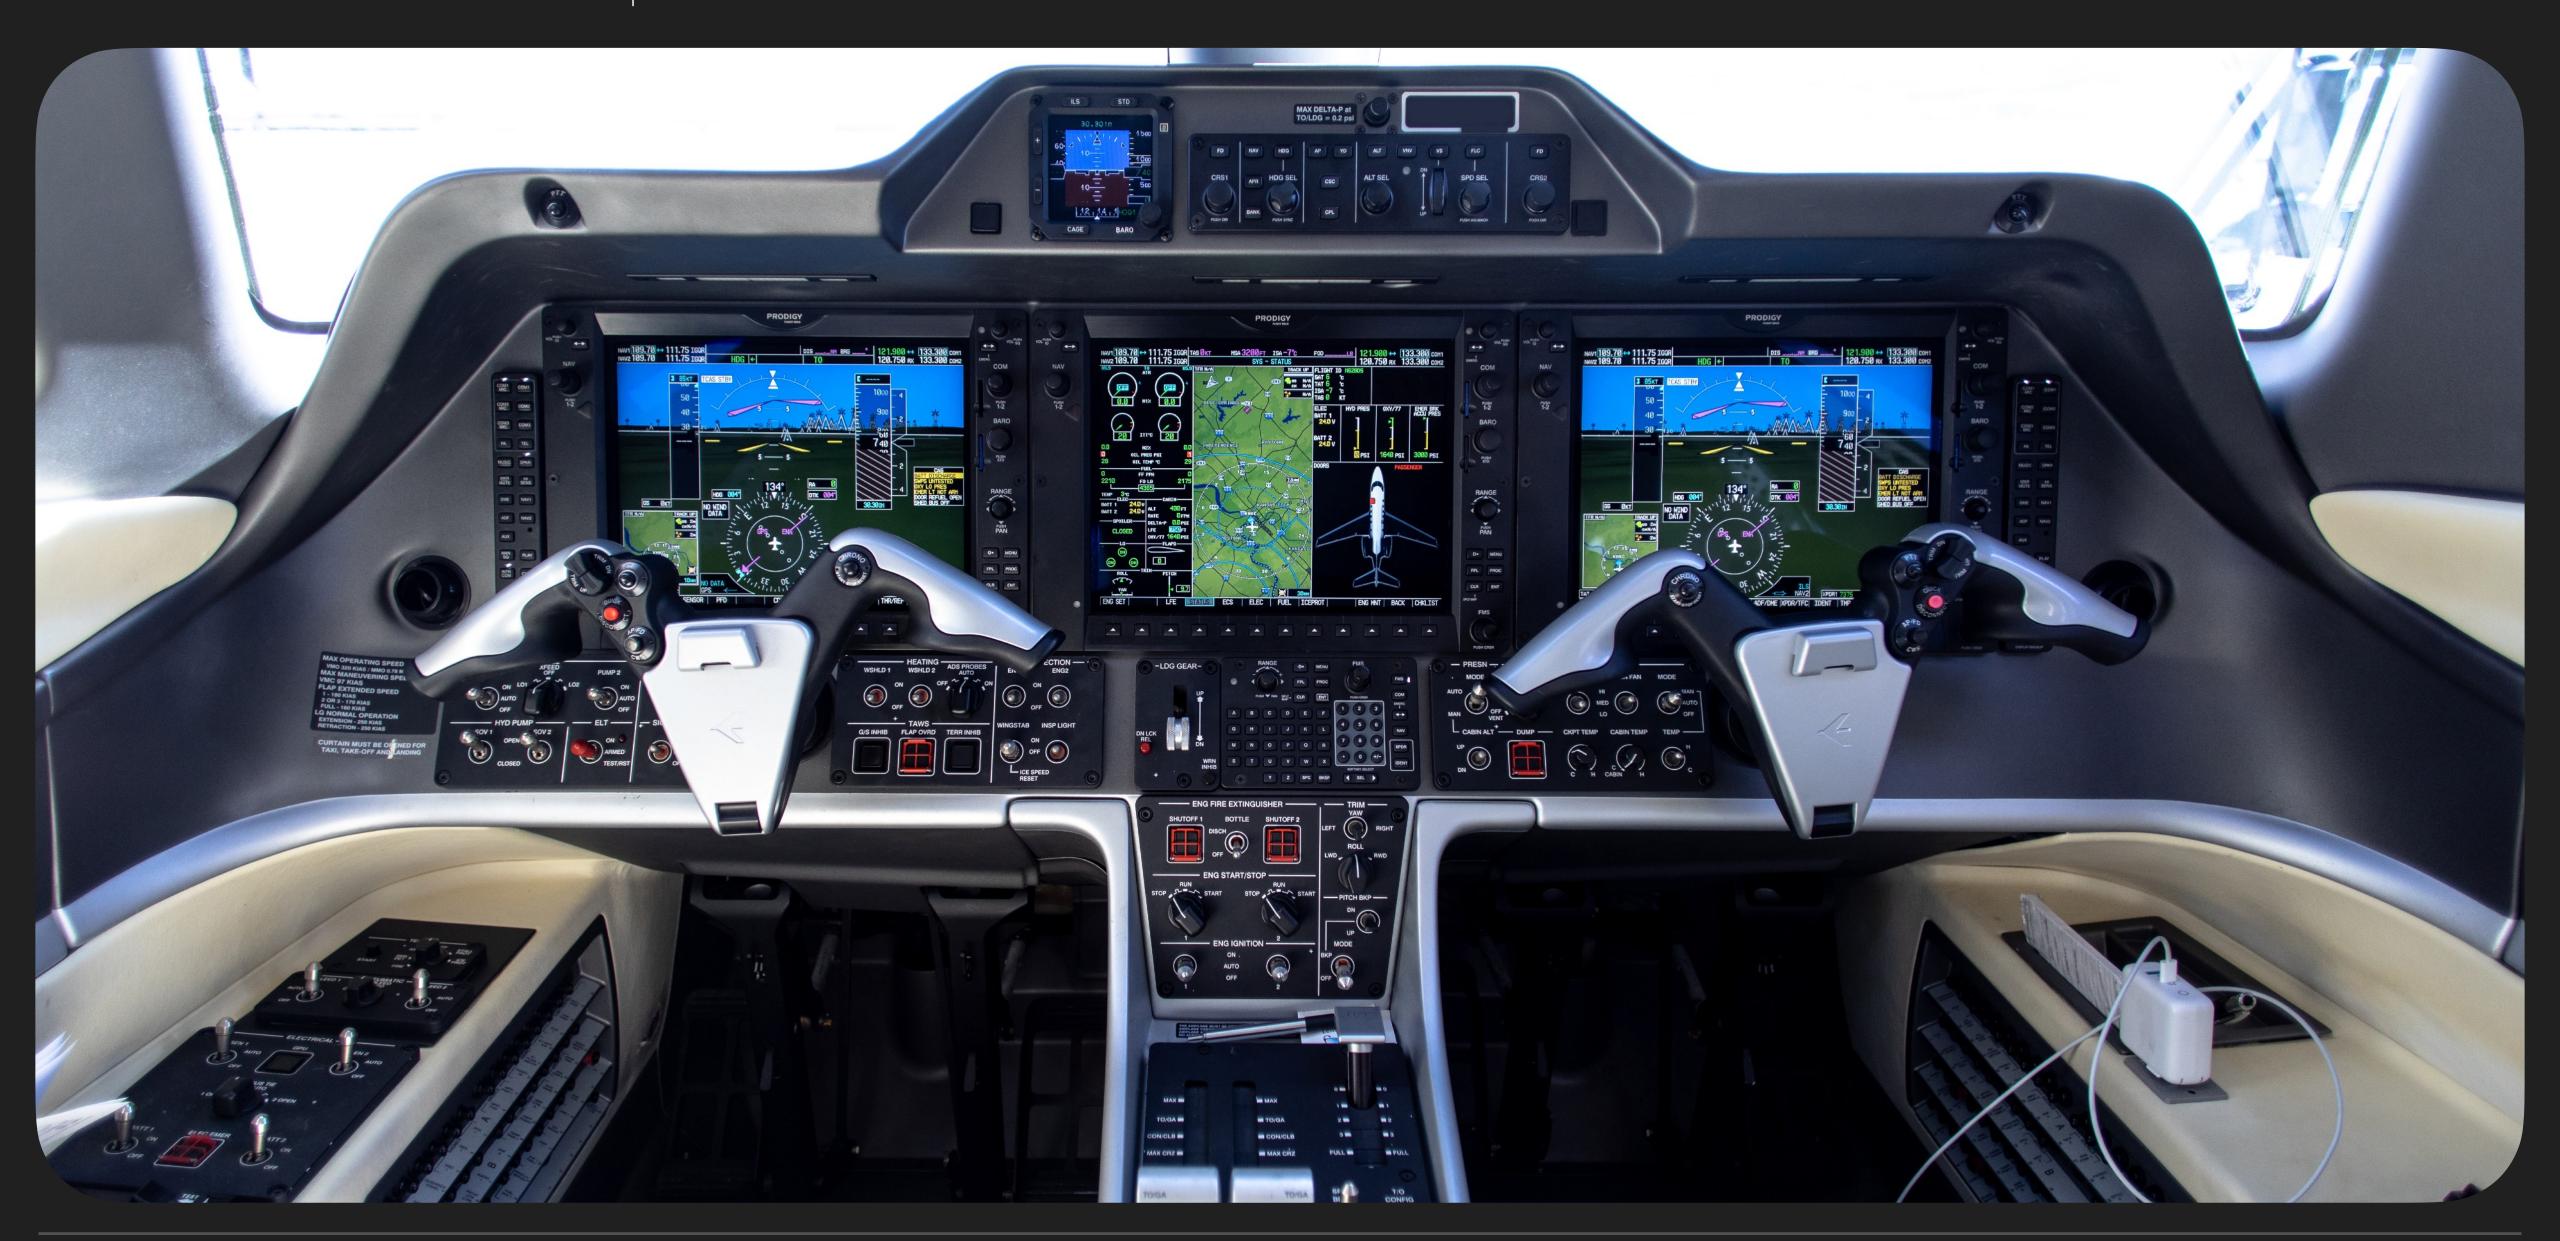

## Specs

| Airframe Engines  Avionics  Add'l Features | 2013 Airframe                                         |  |
|--------------------------------------------|-------------------------------------------------------|--|
|                                            | 2,404 Hours TTAF / 1,734 Cycles                       |  |
|                                            | Enrolled on EEC Prime Parts                           |  |
| Engines                                    | Pratt & Whitney PW535E                                |  |
|                                            | 2,404 / 2,404 Hours SNEW                              |  |
|                                            | Enrolled on ESP Gold                                  |  |
| Avionics                                   | Garmin G1000 Avionics                                 |  |
|                                            | DME                                                   |  |
|                                            | ADF                                                   |  |
|                                            | TCAS II                                               |  |
|                                            | ADS-B Out                                             |  |
|                                            | Dual Transponder w/Diversity                          |  |
|                                            | Radio Altimeter                                       |  |
|                                            | Ice Detector                                          |  |
|                                            | FDR                                                   |  |
|                                            | Provisions for CPDLC                                  |  |
| Add'l Features                             | Hot Jug                                               |  |
|                                            | Jet Juke Box                                          |  |
|                                            | Cockpit Seats Sheepskin Cover                         |  |
|                                            | Cockpit Flood Lights                                  |  |
|                                            | Sunshade/Sun Visor                                    |  |
|                                            | Premium Pax Door                                      |  |
|                                            | Life Vest (11 seats)                                  |  |
|                                            | Crew Portable Breathing Equipment (PBE)               |  |
|                                            | Smoke Goggles                                         |  |
|                                            | 77 cu.ft. Oxygen Bottle                               |  |
|                                            | Heated Luggage Compartment                            |  |
| Exterior                                   | Overall White, Navy and Silver with Dark Gray Accents |  |
| Interior                                   | L/H Refreshment Center + Side Facing Divan            |  |
|                                            | Belted Lav                                            |  |