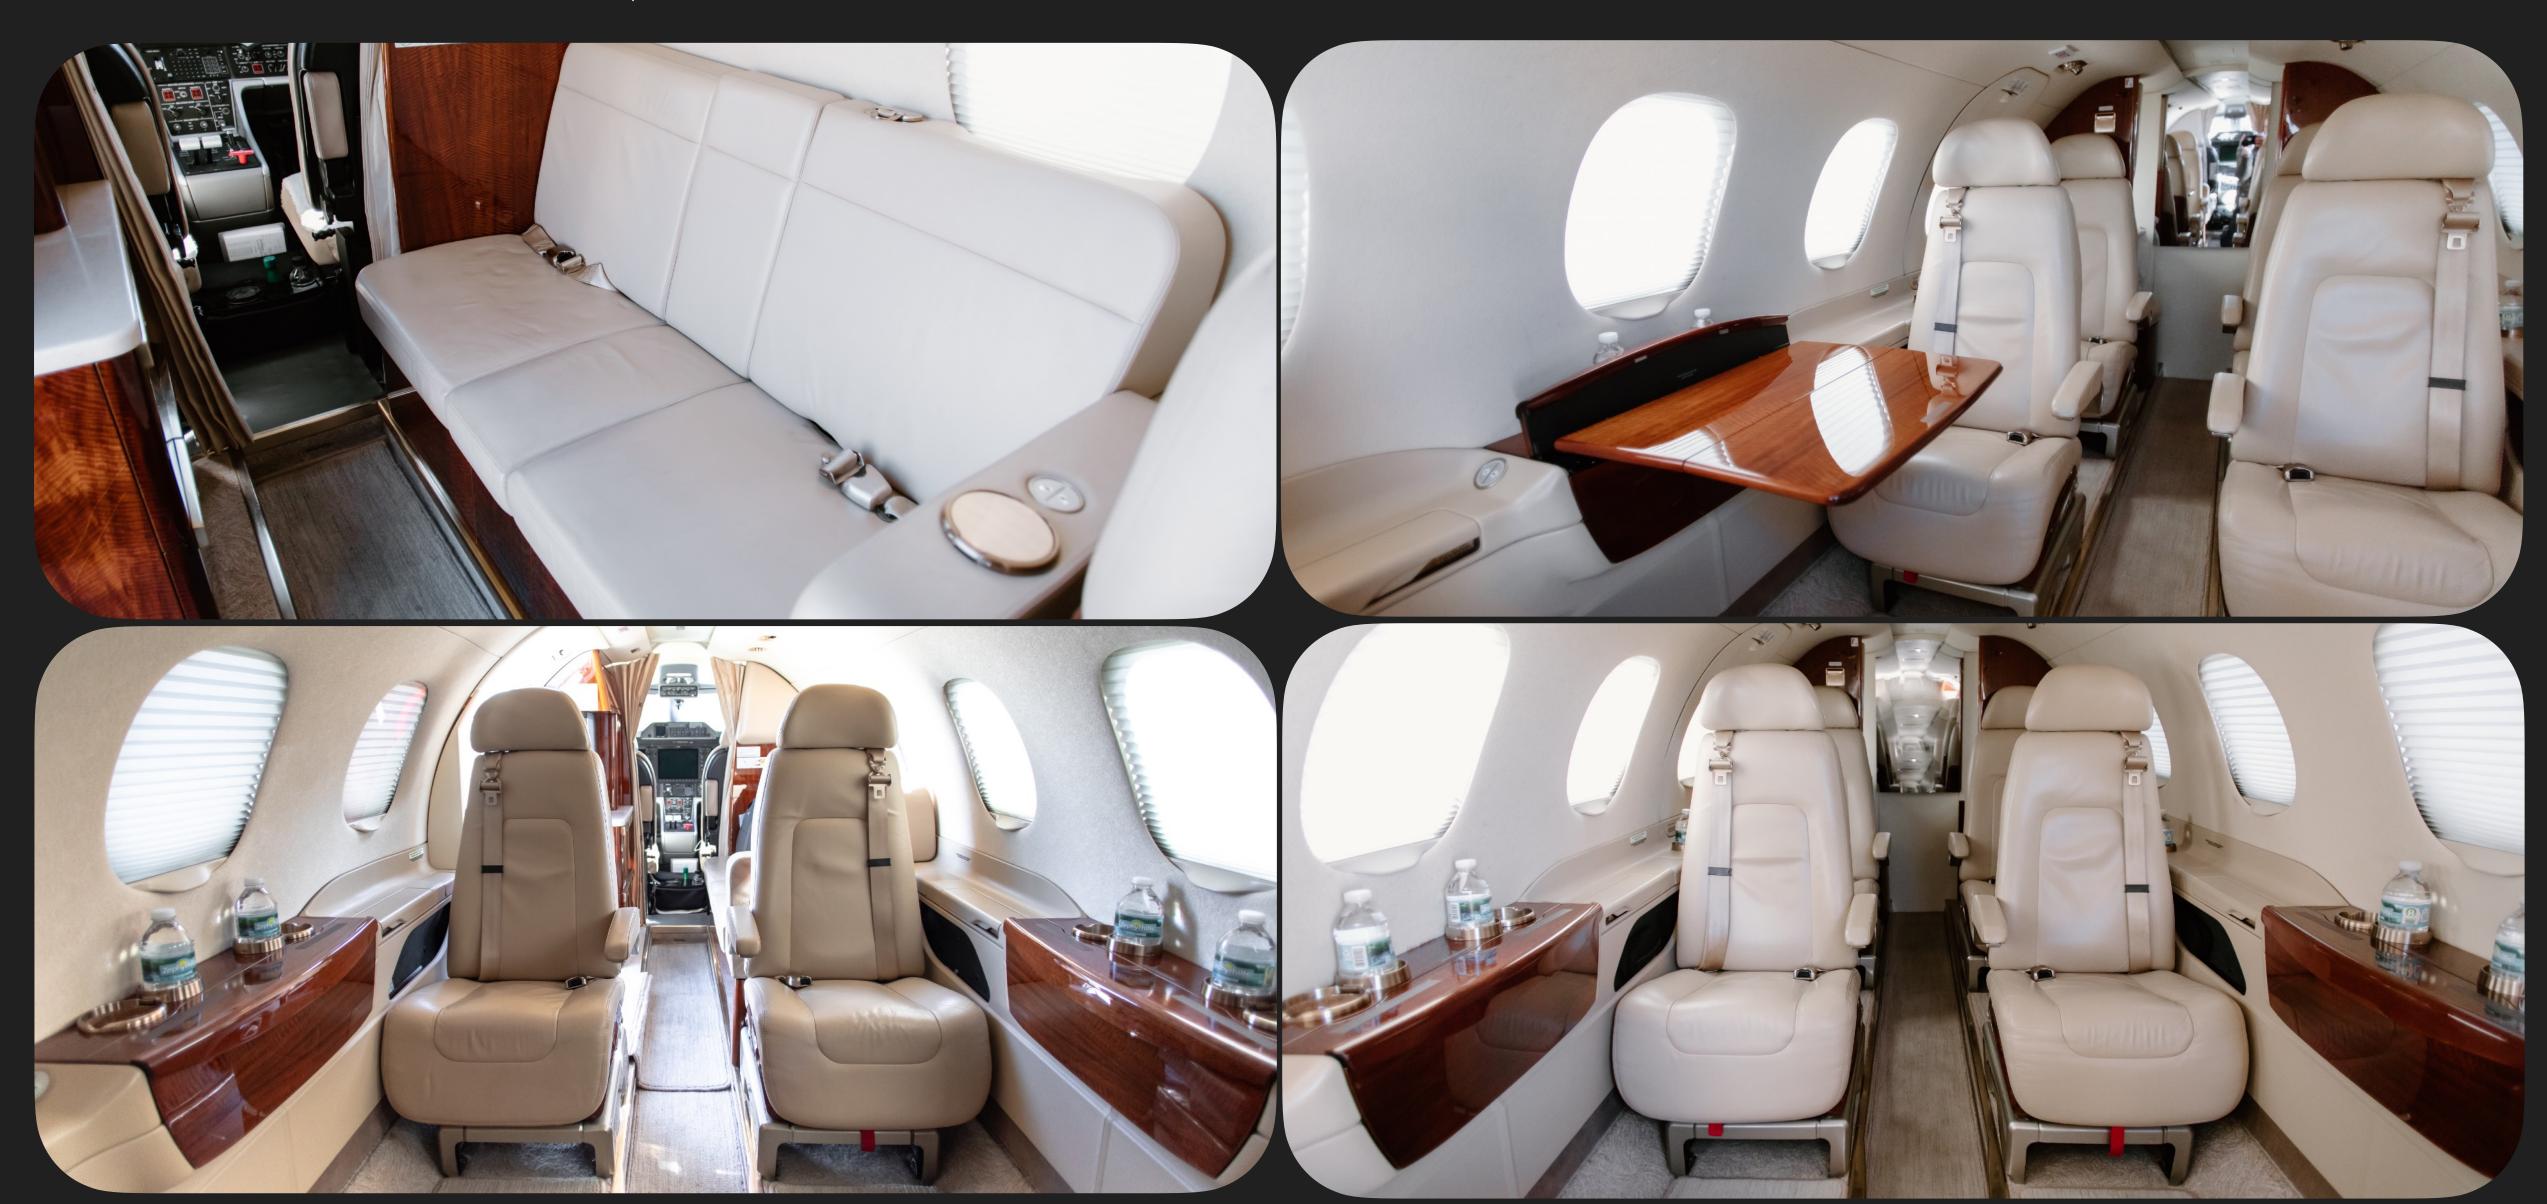

## Specs

| Airframe Engines  Avionics  Add'l Features | 2013 Airframe                                         |  |
|--------------------------------------------|-------------------------------------------------------|--|
|                                            | 2,404 Hours TTAF / 1,734 Cycles                       |  |
|                                            | Enrolled on EEC Prime Parts                           |  |
| Engines                                    | Pratt & Whitney PW535E                                |  |
|                                            | 2,404 / 2,404 Hours SNEW                              |  |
|                                            | Enrolled on ESP Gold                                  |  |
| Avionics                                   | Garmin G1000 Avionics                                 |  |
|                                            | DME                                                   |  |
|                                            | ADF                                                   |  |
|                                            | TCAS II                                               |  |
|                                            | ADS-B Out                                             |  |
|                                            | Dual Transponder w/Diversity                          |  |
|                                            | Radio Altimeter                                       |  |
|                                            | Ice Detector                                          |  |
|                                            | FDR                                                   |  |
|                                            | Provisions for CPDLC                                  |  |
| Add'l Features                             | Hot Jug                                               |  |
|                                            | Jet Juke Box                                          |  |
|                                            | Cockpit Seats Sheepskin Cover                         |  |
|                                            | Cockpit Flood Lights                                  |  |
|                                            | Sunshade/Sun Visor                                    |  |
|                                            | Premium Pax Door                                      |  |
|                                            | Life Vest (11 seats)                                  |  |
|                                            | Crew Portable Breathing Equipment (PBE)               |  |
|                                            | Smoke Goggles                                         |  |
|                                            | 77 cu.ft. Oxygen Bottle                               |  |
|                                            | Heated Luggage Compartment                            |  |
| Exterior                                   | Overall White, Navy and Silver with Dark Gray Accents |  |
| Interior                                   | L/H Refreshment Center + Side Facing Divan            |  |
|                                            | Belted Lav                                            |  |