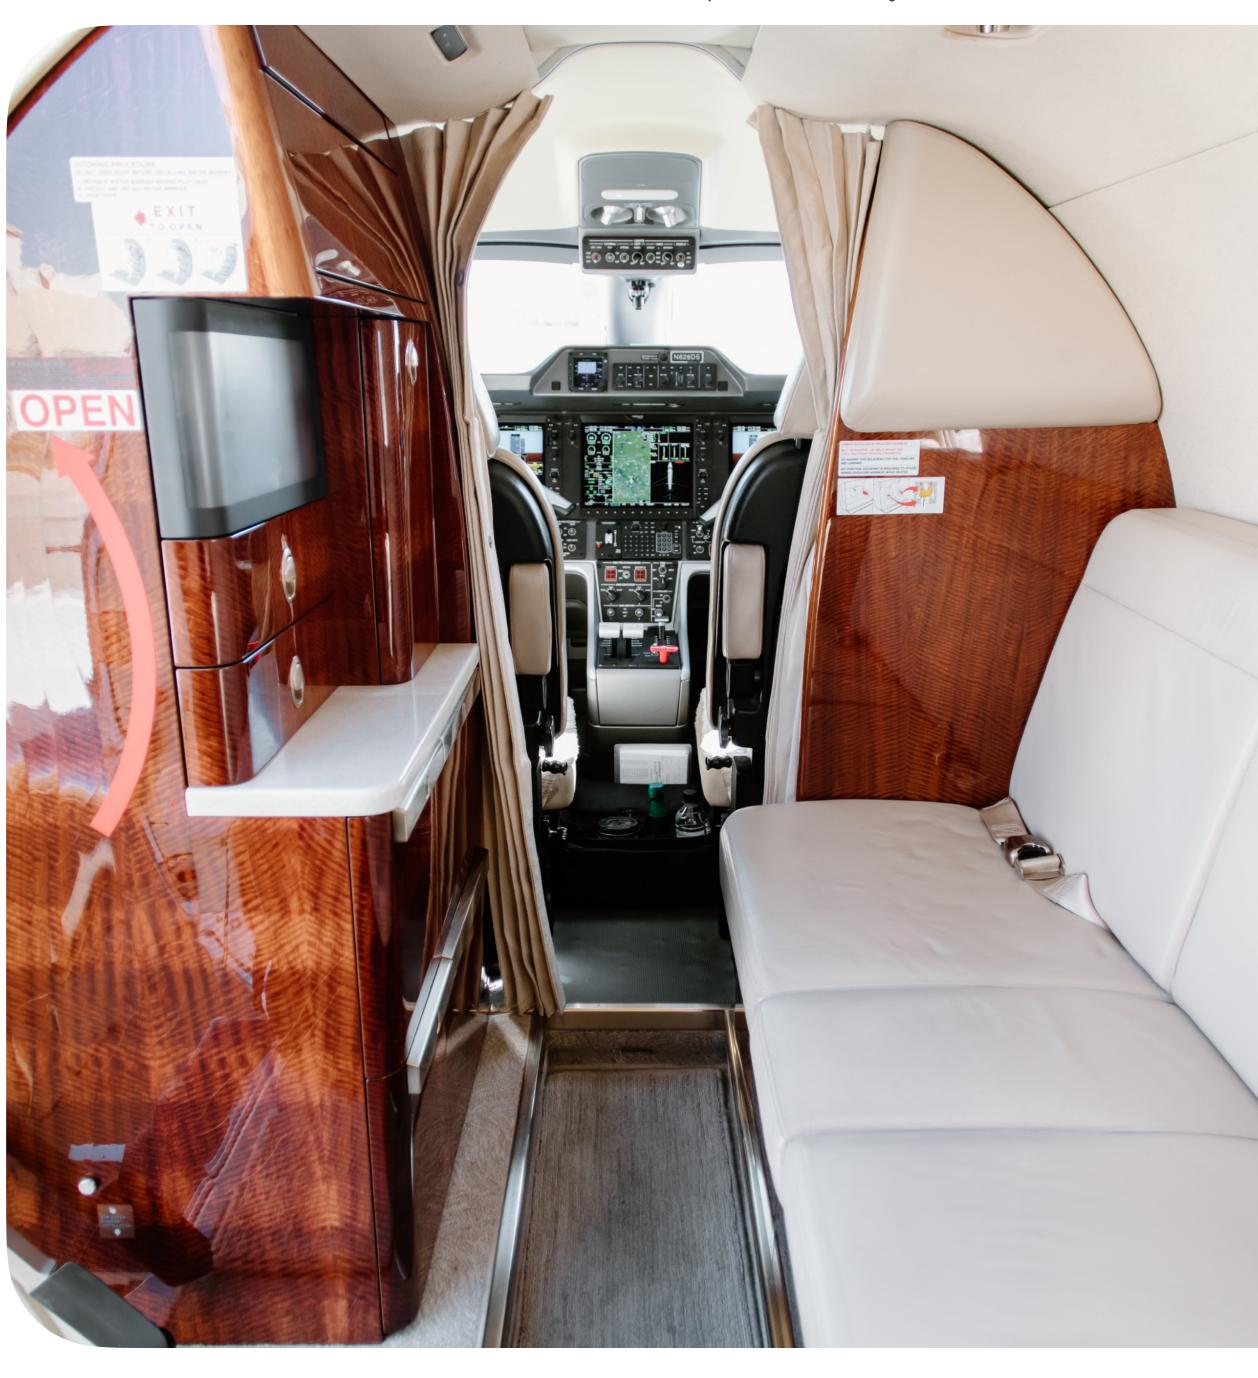

## Specs

| Airframe Engines  Avionics  Add'l Features | 2013 Airframe                                         |  |
|--------------------------------------------|-------------------------------------------------------|--|
|                                            | 2,404 Hours TTAF / 1,734 Cycles                       |  |
|                                            | Enrolled on EEC Prime Parts                           |  |
| Engines                                    | Pratt & Whitney PW535E                                |  |
|                                            | 2,404 / 2,404 Hours SNEW                              |  |
|                                            | Enrolled on ESP Gold                                  |  |
| Avionics                                   | Garmin G1000 Avionics                                 |  |
|                                            | DME                                                   |  |
|                                            | ADF                                                   |  |
|                                            | TCAS II                                               |  |
|                                            | ADS-B Out                                             |  |
|                                            | Dual Transponder w/Diversity                          |  |
|                                            | Radio Altimeter                                       |  |
|                                            | Ice Detector                                          |  |
|                                            | FDR                                                   |  |
|                                            | Provisions for CPDLC                                  |  |
| Add'l Features                             | Hot Jug                                               |  |
|                                            | Jet Juke Box                                          |  |
|                                            | Cockpit Seats Sheepskin Cover                         |  |
|                                            | Cockpit Flood Lights                                  |  |
|                                            | Sunshade/Sun Visor                                    |  |
|                                            | Premium Pax Door                                      |  |
|                                            | Life Vest (11 seats)                                  |  |
|                                            | Crew Portable Breathing Equipment (PBE)               |  |
|                                            | Smoke Goggles                                         |  |
|                                            | 77 cu.ft. Oxygen Bottle                               |  |
|                                            | Heated Luggage Compartment                            |  |
| Exterior                                   | Overall White, Navy and Silver with Dark Gray Accents |  |
| Interior                                   | L/H Refreshment Center + Side Facing Divan            |  |
|                                            | Belted Lav                                            |  |