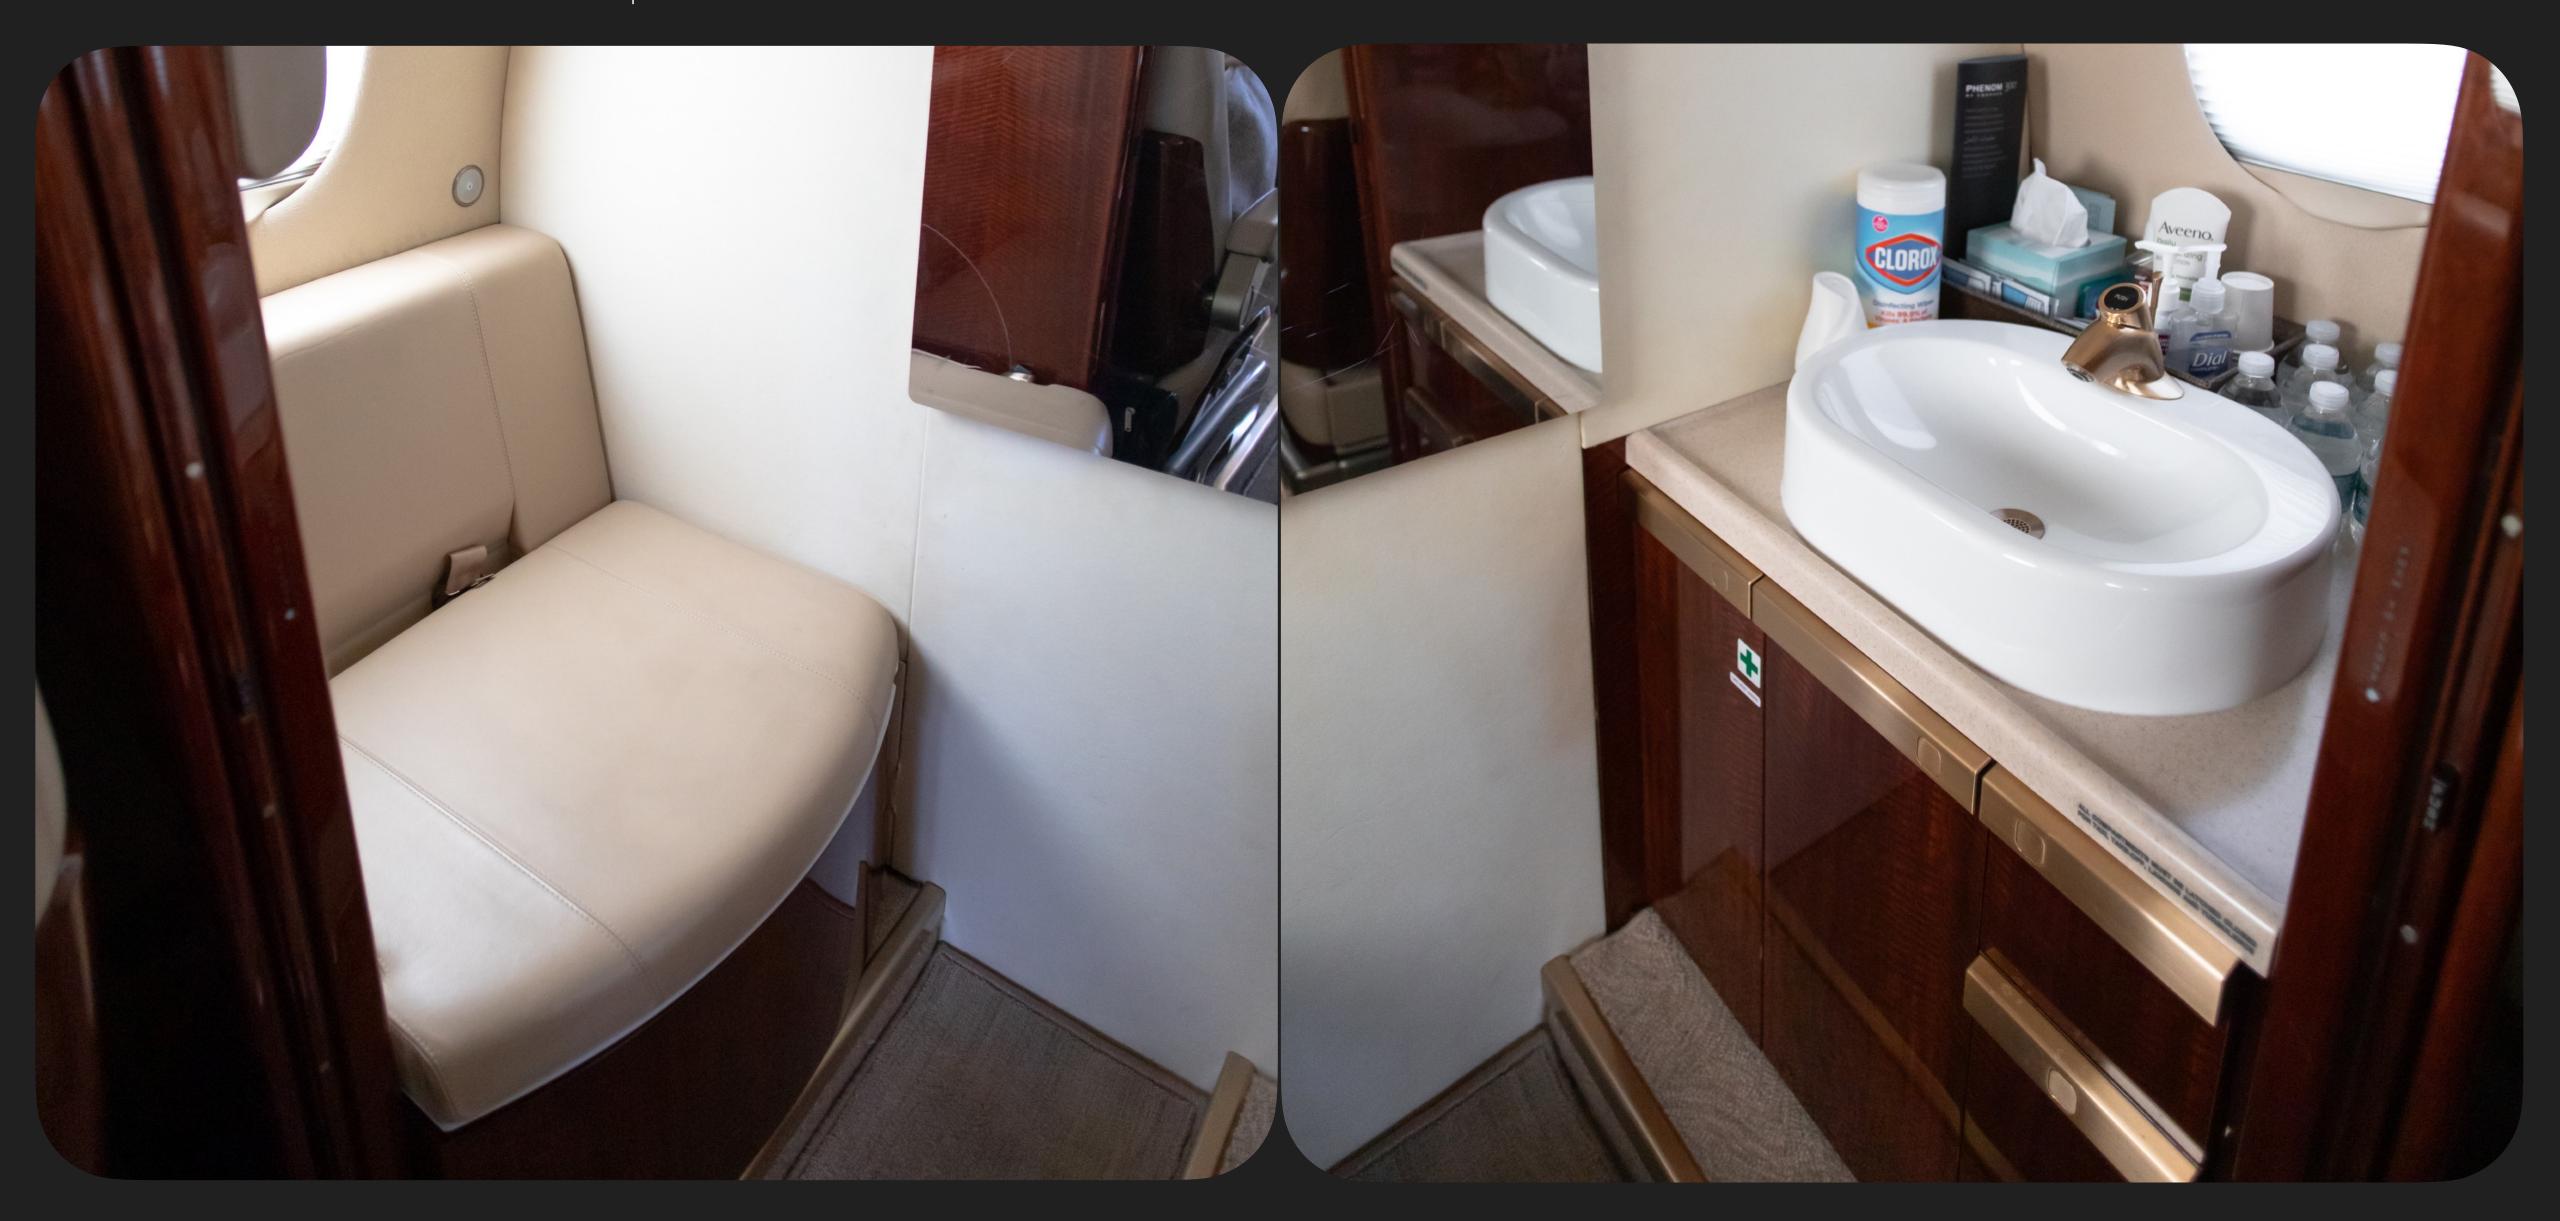

## Specs

| Airframe Engines  Avionics  Add'l Features | 2013 Airframe                                         |  |
|--------------------------------------------|-------------------------------------------------------|--|
|                                            | 2,404 Hours TTAF / 1,734 Cycles                       |  |
|                                            | Enrolled on EEC Prime Parts                           |  |
| Engines                                    | Pratt & Whitney PW535E                                |  |
|                                            | 2,404 / 2,404 Hours SNEW                              |  |
|                                            | Enrolled on ESP Gold                                  |  |
| Avionics                                   | Garmin G1000 Avionics                                 |  |
|                                            | DME                                                   |  |
|                                            | ADF                                                   |  |
|                                            | TCAS II                                               |  |
|                                            | ADS-B Out                                             |  |
|                                            | Dual Transponder w/Diversity                          |  |
|                                            | Radio Altimeter                                       |  |
|                                            | Ice Detector                                          |  |
|                                            | FDR                                                   |  |
|                                            | Provisions for CPDLC                                  |  |
| Add'l Features                             | Hot Jug                                               |  |
|                                            | Jet Juke Box                                          |  |
|                                            | Cockpit Seats Sheepskin Cover                         |  |
|                                            | Cockpit Flood Lights                                  |  |
|                                            | Sunshade/Sun Visor                                    |  |
|                                            | Premium Pax Door                                      |  |
|                                            | Life Vest (11 seats)                                  |  |
|                                            | Crew Portable Breathing Equipment (PBE)               |  |
|                                            | Smoke Goggles                                         |  |
|                                            | 77 cu.ft. Oxygen Bottle                               |  |
|                                            | Heated Luggage Compartment                            |  |
| Exterior                                   | Overall White, Navy and Silver with Dark Gray Accents |  |
| Interior                                   | L/H Refreshment Center + Side Facing Divan            |  |
|                                            | Belted Lav                                            |  |