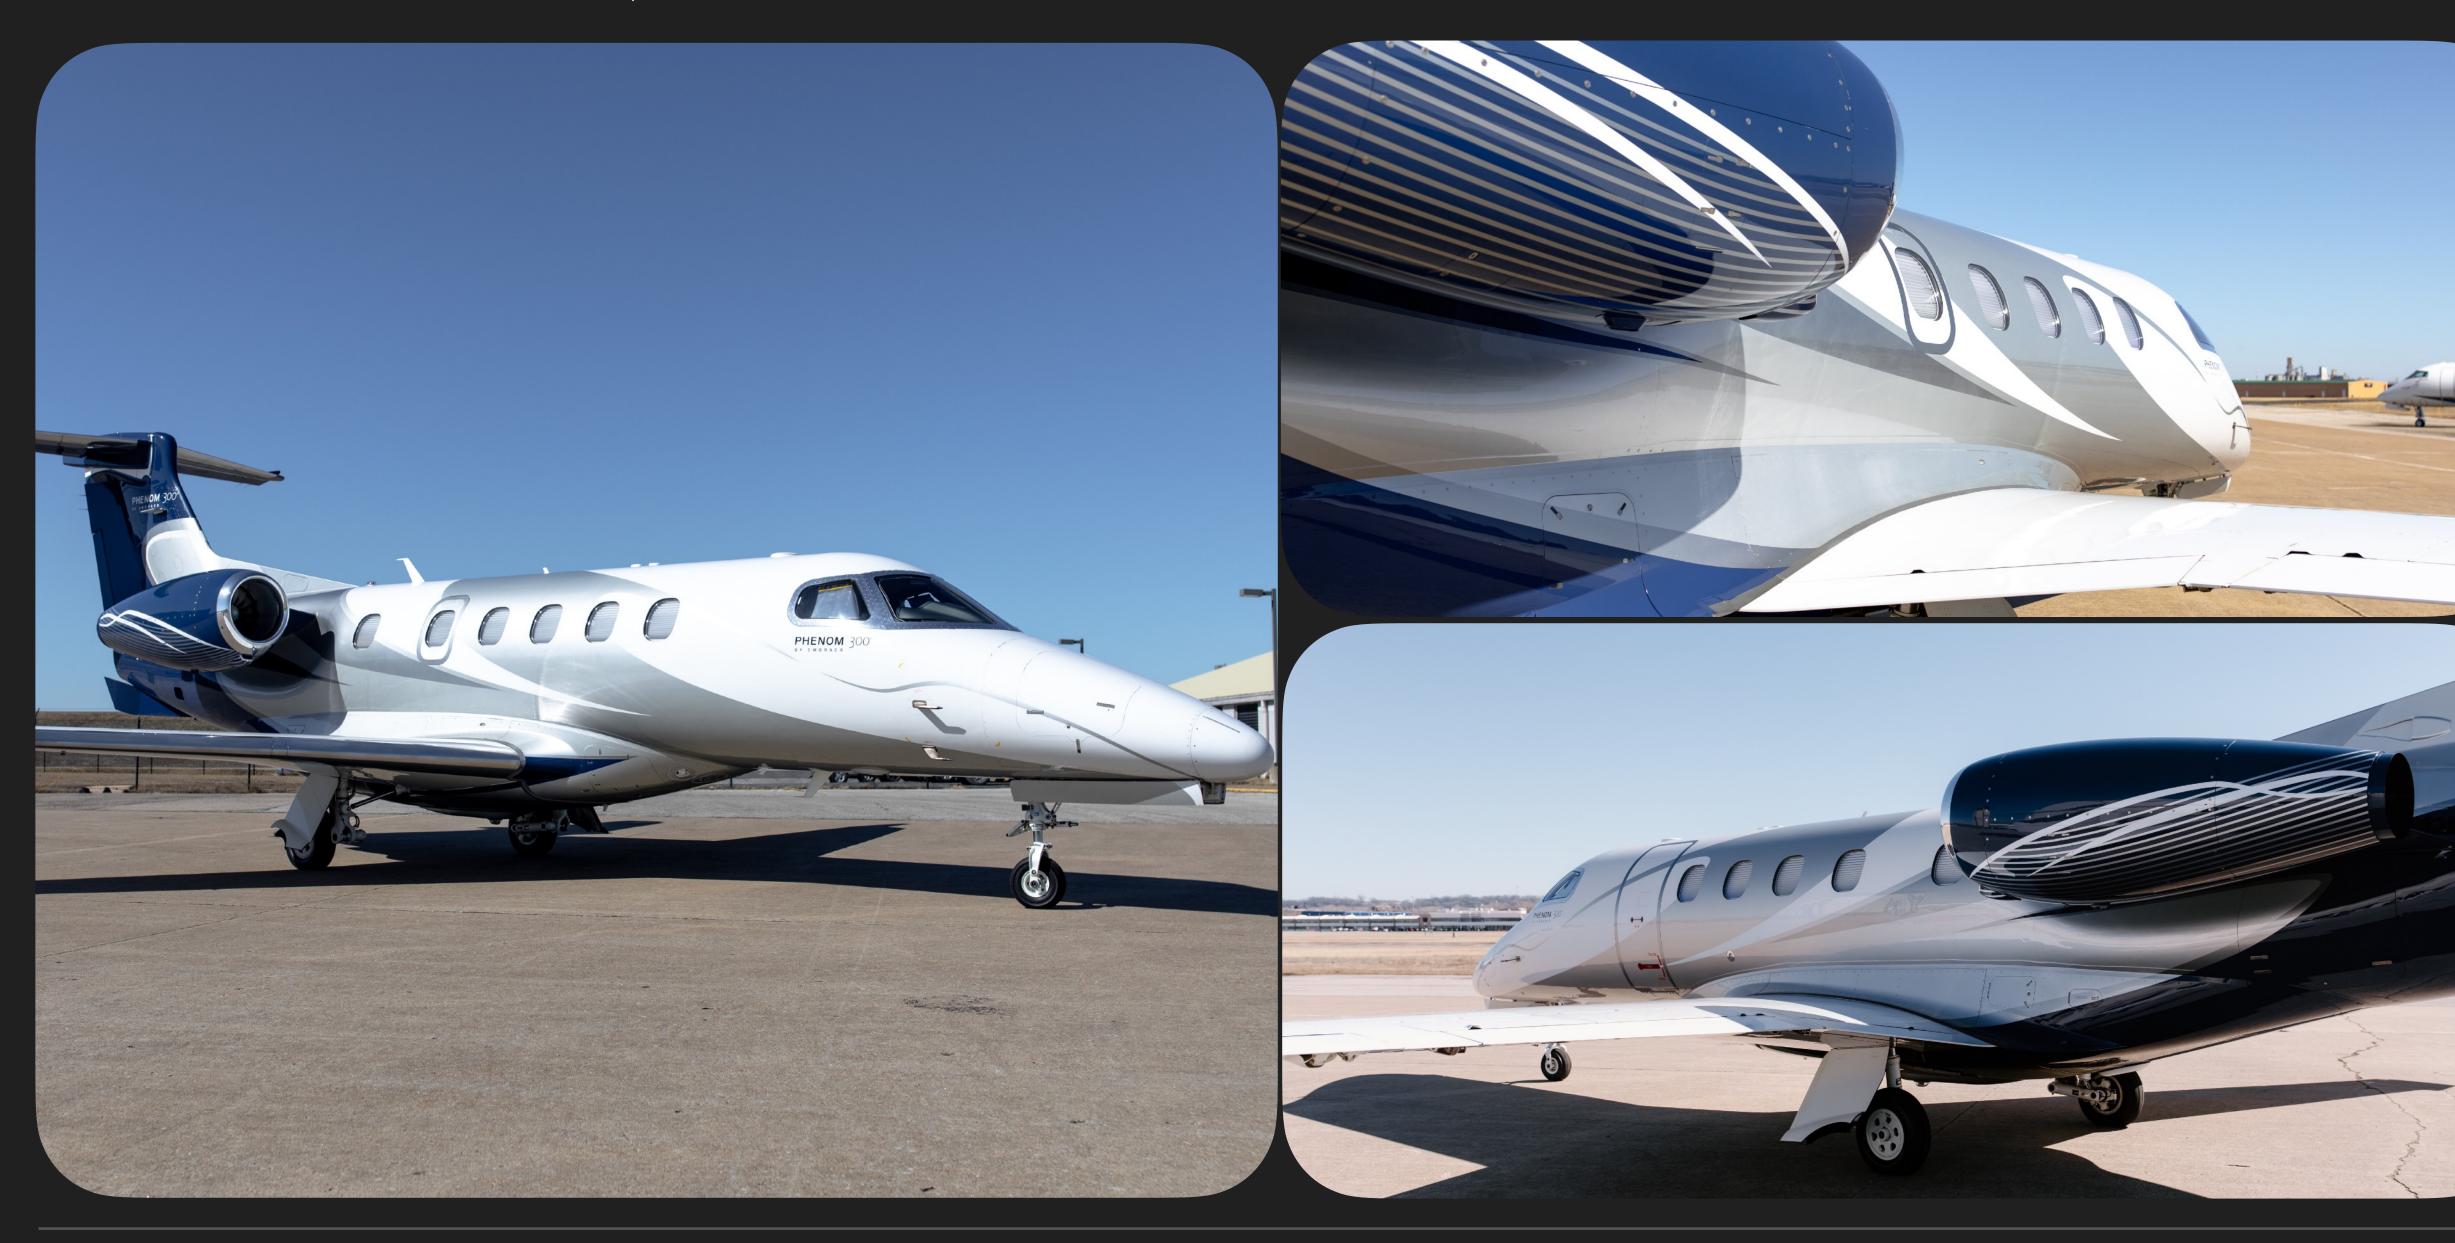

## Specs

| Airframe Engines  Avionics  Add'l Features | 2013 Airframe                                         |  |
|--------------------------------------------|-------------------------------------------------------|--|
|                                            | 2,404 Hours TTAF / 1,734 Cycles                       |  |
|                                            | Enrolled on EEC Prime Parts                           |  |
| Engines                                    | Pratt & Whitney PW535E                                |  |
|                                            | 2,404 / 2,404 Hours SNEW                              |  |
|                                            | Enrolled on ESP Gold                                  |  |
| Avionics                                   | Garmin G1000 Avionics                                 |  |
|                                            | DME                                                   |  |
|                                            | ADF                                                   |  |
|                                            | TCAS II                                               |  |
|                                            | ADS-B Out                                             |  |
|                                            | Dual Transponder w/Diversity                          |  |
|                                            | Radio Altimeter                                       |  |
|                                            | Ice Detector                                          |  |
|                                            | FDR                                                   |  |
|                                            | Provisions for CPDLC                                  |  |
| Add'l Features                             | Hot Jug                                               |  |
|                                            | Jet Juke Box                                          |  |
|                                            | Cockpit Seats Sheepskin Cover                         |  |
|                                            | Cockpit Flood Lights                                  |  |
|                                            | Sunshade/Sun Visor                                    |  |
|                                            | Premium Pax Door                                      |  |
|                                            | Life Vest (11 seats)                                  |  |
|                                            | Crew Portable Breathing Equipment (PBE)               |  |
|                                            | Smoke Goggles                                         |  |
|                                            | 77 cu.ft. Oxygen Bottle                               |  |
|                                            | Heated Luggage Compartment                            |  |
| Exterior                                   | Overall White, Navy and Silver with Dark Gray Accents |  |
| Interior                                   | L/H Refreshment Center + Side Facing Divan            |  |
|                                            | Belted Lav                                            |  |