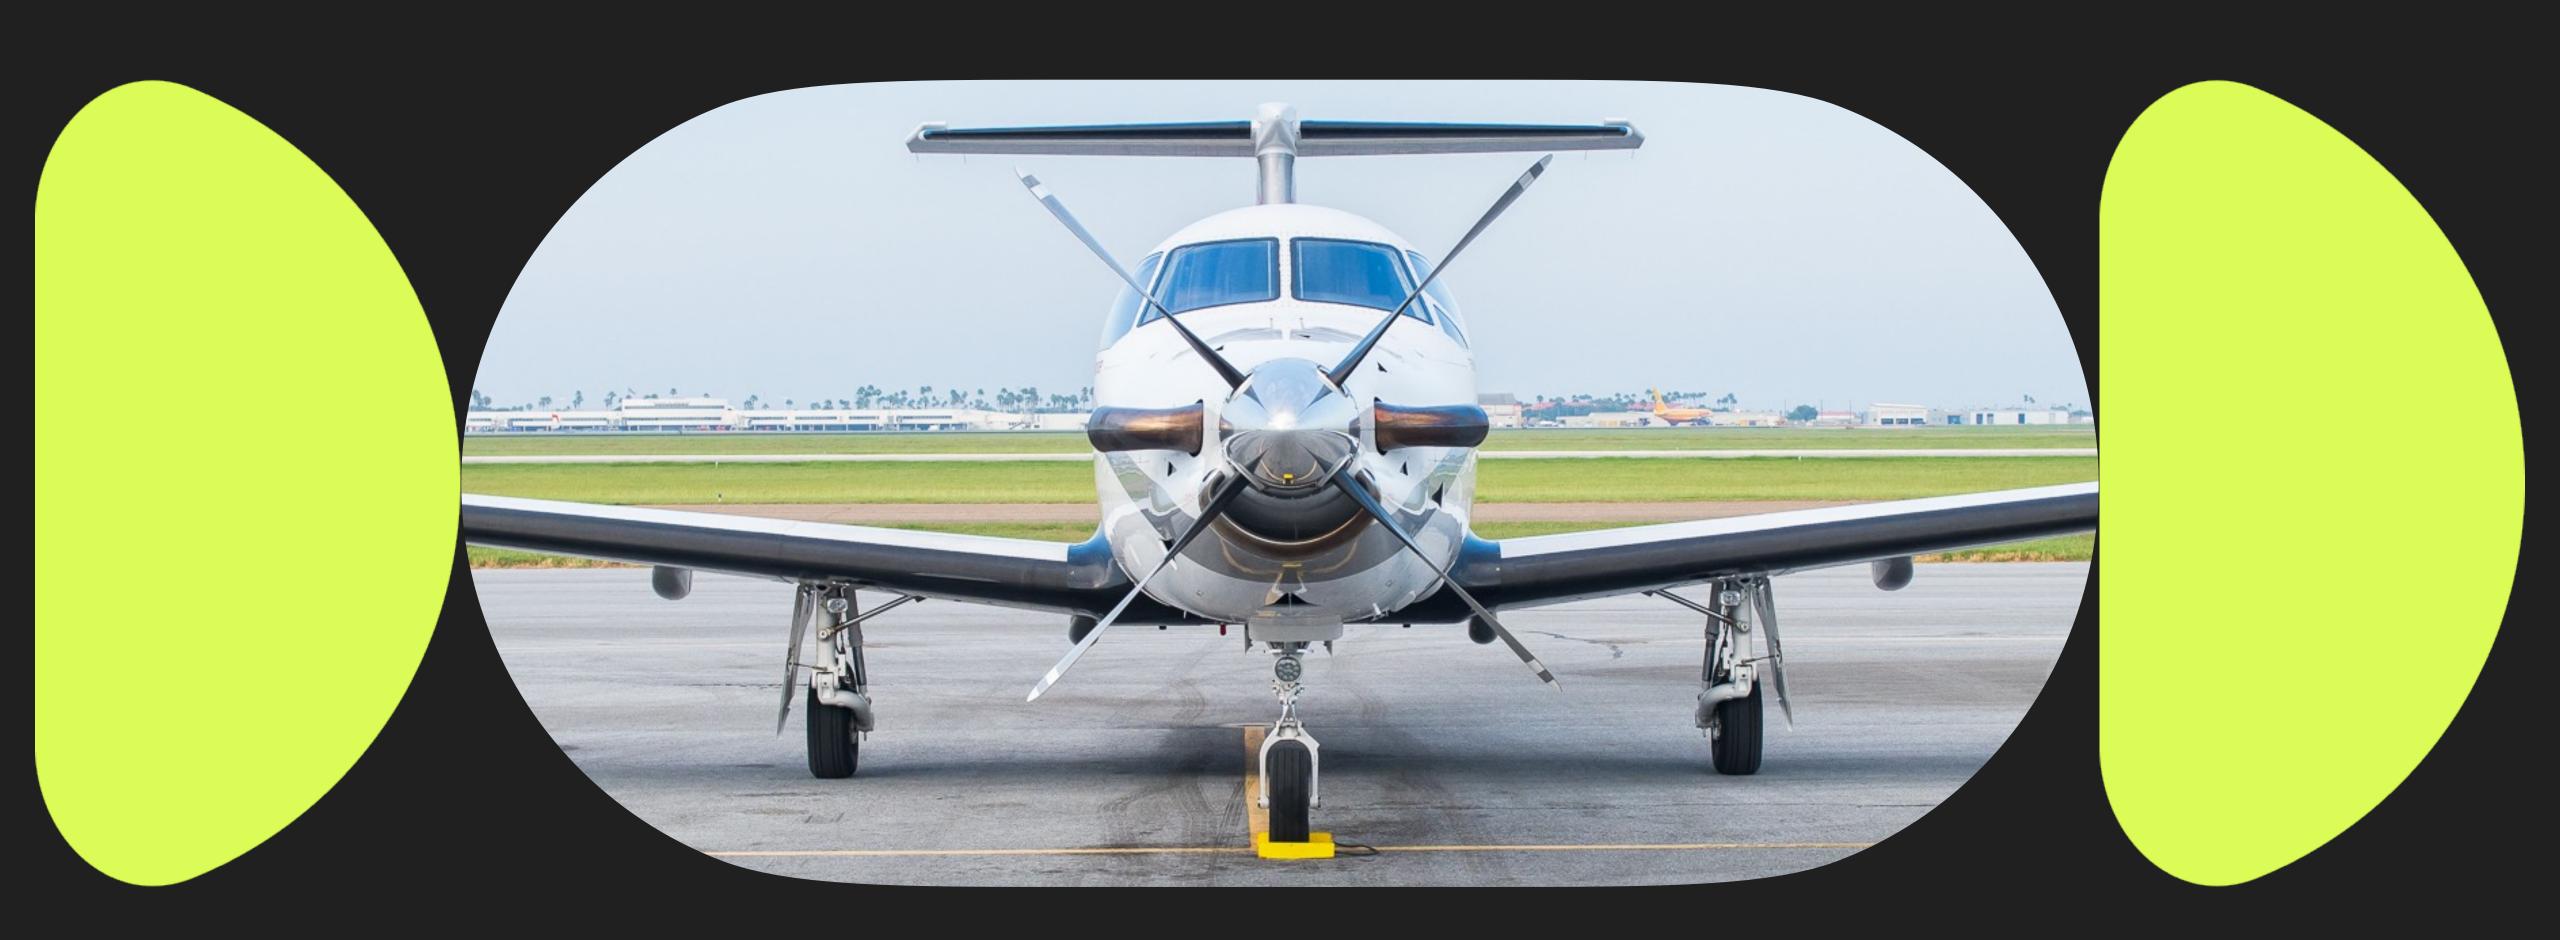

LIFE IS SHORT. FLY A JET.

SN 1424

## Plane Info

| Year and Model | 2013 PC-12 NG | Airframe TT | 2,585 SNEW    |
|----------------|---------------|-------------|---------------|
| SN             | 1424          | Engine TT   | 2,585 SNEW    |
| Reg            | N595BB        | Location    | United States |

## Specs

| Airframe       | 2013 Airframe<br>2,585 Hours TTAF<br>2,166 Landings                                                                                                                                                                                        |  |  |
|----------------|--------------------------------------------------------------------------------------------------------------------------------------------------------------------------------------------------------------------------------------------|--|--|
| Engine         | Pratt & Whitney PT6A-67P<br>2,585 Hours Since New<br>2,166 Cycles Since New                                                                                                                                                                |  |  |
| Propeller      | Hartzell 4 Blade Prop<br>Overhaul c/w October 2021                                                                                                                                                                                         |  |  |
| Avionics       | Honeywell Primus Apex Avionics Suite PREMIUM Package Connected Flight Deck XM Satelite Radio ADS-B Out SmartView Synthetic Vision System Cursor Control Device WAAS/LPV Functionality 2nd GPS WX-500 Stromscope                            |  |  |
| Add'l Features | XM Satelite Radio in Cabin w/ Controller Cabin Entertainment/Management System Additional AirConditioning Pulsing Recognition Lights LED Stairway Lighting System LoPresti Landing Lights Last Annual (12 Mo/300/600/1200 Hr) c/w Nov 2022 |  |  |
| Exterior       | Factory Original  Base Color Snow White  Accent Striping in Black, Red, and Grey                                                                                                                                                           |  |  |
| Interior       | Factory Original  Executive 6 + 2 Cabin Seating Configuration  Platinum Interior Package Cabin & Cockpit  2022 New Carpet (Not Shown in Photos)  2022 Refurbished Wood Work (Not Shown In Photos)                                          |  |  |