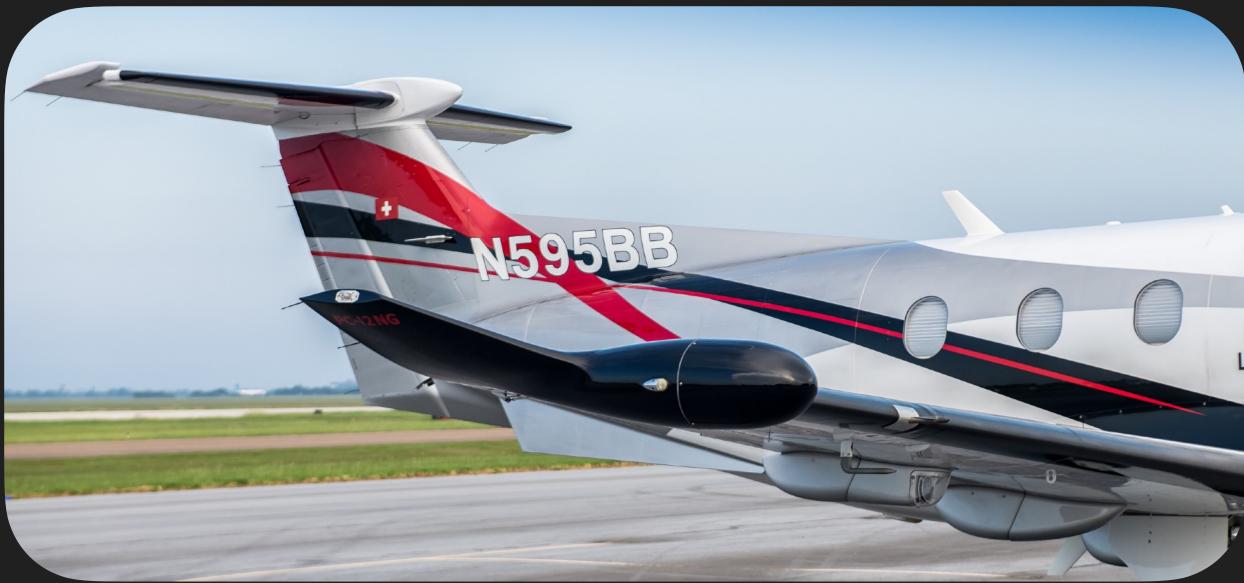

## Plane Info

| Year and Model | 2013 PC-12 NG | Airframe TT | 2,585 SNEW    |
|----------------|---------------|-------------|---------------|
| SN             | 1424          | Engine TT   | 2,585 SNEW    |
| Reg            | N595BB        | Location    | United States |

## Specs

| Airframe       | 2013 Airframe<br>2,585 Hours TTAF<br>2,166 Landings                                                                                                                                                                                        |  |  |
|----------------|--------------------------------------------------------------------------------------------------------------------------------------------------------------------------------------------------------------------------------------------|--|--|
| Engine         | Pratt & Whitney PT6A-67P<br>2,585 Hours Since New<br>2,166 Cycles Since New                                                                                                                                                                |  |  |
| Propeller      | Hartzell 4 Blade Prop<br>Overhaul c/w October 2021                                                                                                                                                                                         |  |  |
| Avionics       | Honeywell Primus Apex Avionics Suite PREMIUM Package Connected Flight Deck XM Satelite Radio ADS-B Out SmartView Synthetic Vision System Cursor Control Device WAAS/LPV Functionality 2nd GPS WX-500 Stromscope                            |  |  |
| Add'l Features | XM Satelite Radio in Cabin w/ Controller Cabin Entertainment/Management System Additional AirConditioning Pulsing Recognition Lights LED Stairway Lighting System LoPresti Landing Lights Last Annual (12 Mo/300/600/1200 Hr) c/w Nov 2022 |  |  |
| Exterior       | Factory Original  Base Color Snow White  Accent Striping in Black, Red, and Grey                                                                                                                                                           |  |  |
| Interior       | Factory Original  Executive 6 + 2 Cabin Seating Configuration  Platinum Interior Package Cabin & Cockpit  2022 New Carpet (Not Shown in Photos)  2022 Refurbished Wood Work (Not Shown In Photos)                                          |  |  |