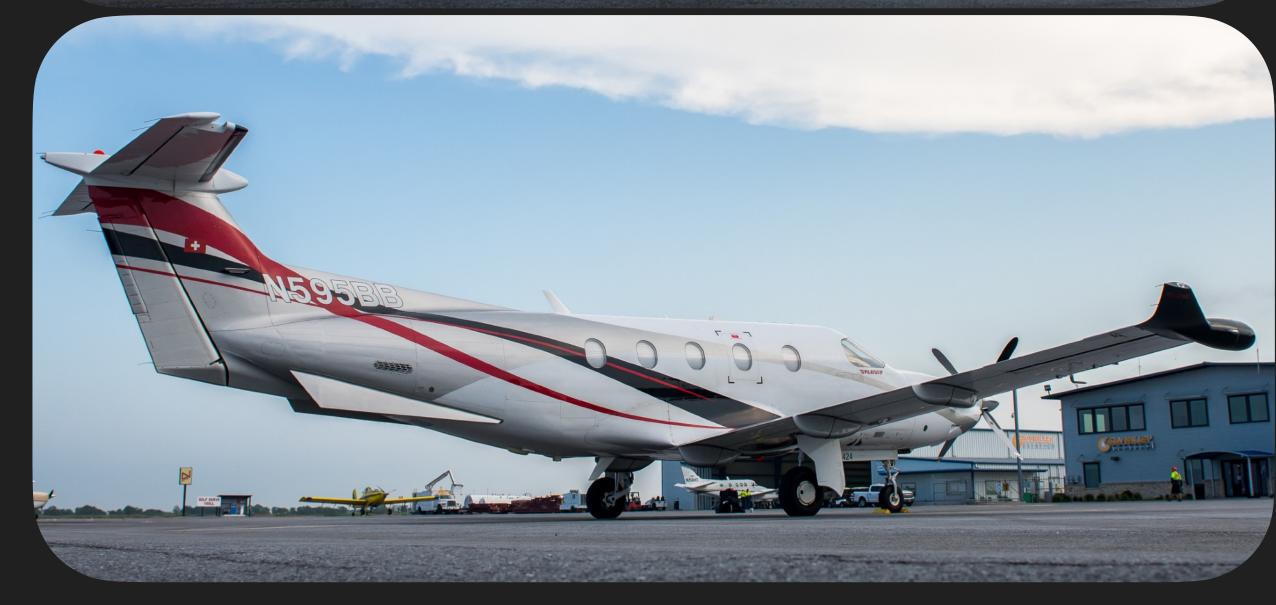

## Plane Info

| Year and Model | 2013 PC-12 NG | Airframe TT | 2,585 SNEW    |
|----------------|---------------|-------------|---------------|
| SN             | 1424          | Engine TT   | 2,585 SNEW    |
| Reg            | N595BB        | Location    | United States |

## Specs

| Airframe       | 2013 Airframe<br>2,585 Hours TTAF<br>2,166 Landings                                                                                                                                                                                        |  |  |
|----------------|--------------------------------------------------------------------------------------------------------------------------------------------------------------------------------------------------------------------------------------------|--|--|
| Engine         | Pratt & Whitney PT6A-67P<br>2,585 Hours Since New<br>2,166 Cycles Since New                                                                                                                                                                |  |  |
| Propeller      | Hartzell 4 Blade Prop<br>Overhaul c/w October 2021                                                                                                                                                                                         |  |  |
| Avionics       | Honeywell Primus Apex Avionics Suite PREMIUM Package Connected Flight Deck XM Satelite Radio ADS-B Out SmartView Synthetic Vision System Cursor Control Device WAAS/LPV Functionality 2nd GPS WX-500 Stromscope                            |  |  |
| Add'l Features | XM Satelite Radio in Cabin w/ Controller Cabin Entertainment/Management System Additional AirConditioning Pulsing Recognition Lights LED Stairway Lighting System LoPresti Landing Lights Last Annual (12 Mo/300/600/1200 Hr) c/w Nov 2022 |  |  |
| Exterior       | Factory Original  Base Color Snow White  Accent Striping in Black, Red, and Grey                                                                                                                                                           |  |  |
| Interior       | Factory Original  Executive 6 + 2 Cabin Seating Configuration  Platinum Interior Package Cabin & Cockpit  2022 New Carpet (Not Shown in Photos)  2022 Refurbished Wood Work (Not Shown In Photos)                                          |  |  |