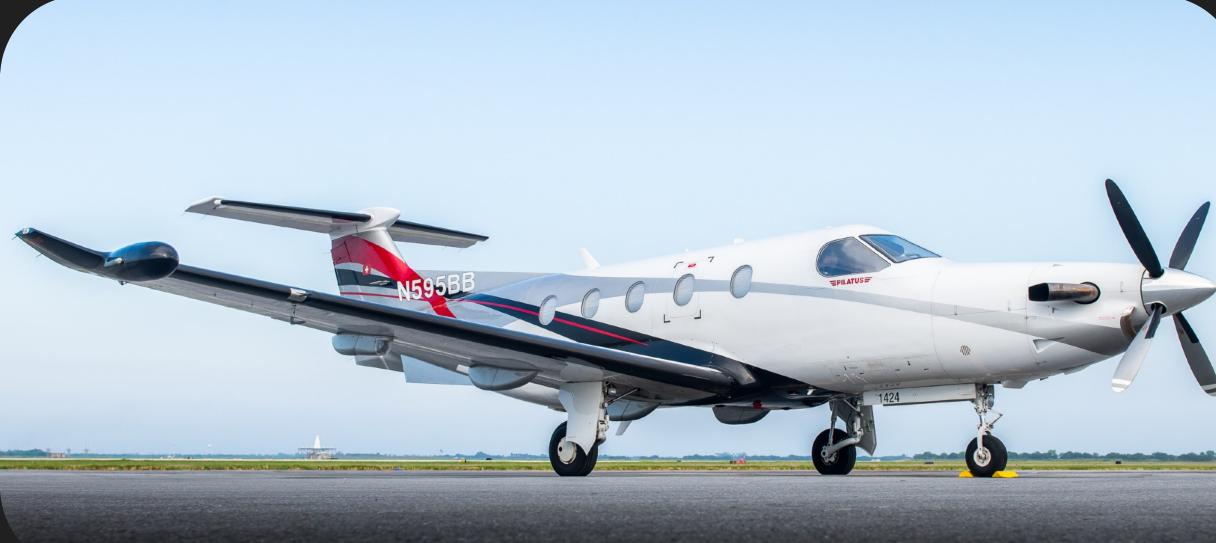

## Plane Info

| Year and Model | 2013 PC-12 NG | Airframe TT | 2,585 SNEW    |
|----------------|---------------|-------------|---------------|
| SN             | 1424          | Engine TT   | 2,585 SNEW    |
| Reg            | N595BB        | Location    | United States |

## Specs

| Airframe       | 2013 Airframe<br>2,585 Hours TTAF<br>2,166 Landings                                                                                                                                                                                        |  |  |
|----------------|--------------------------------------------------------------------------------------------------------------------------------------------------------------------------------------------------------------------------------------------|--|--|
| Engine         | Pratt & Whitney PT6A-67P<br>2,585 Hours Since New<br>2,166 Cycles Since New                                                                                                                                                                |  |  |
| Propeller      | Hartzell 4 Blade Prop<br>Overhaul c/w October 2021                                                                                                                                                                                         |  |  |
| Avionics       | Honeywell Primus Apex Avionics Suite PREMIUM Package Connected Flight Deck XM Satelite Radio ADS-B Out SmartView Synthetic Vision System Cursor Control Device WAAS/LPV Functionality 2nd GPS WX-500 Stromscope                            |  |  |
| Add'l Features | XM Satelite Radio in Cabin w/ Controller Cabin Entertainment/Management System Additional AirConditioning Pulsing Recognition Lights LED Stairway Lighting System LoPresti Landing Lights Last Annual (12 Mo/300/600/1200 Hr) c/w Nov 2022 |  |  |
| Exterior       | Factory Original  Base Color Snow White  Accent Striping in Black, Red, and Grey                                                                                                                                                           |  |  |
| Interior       | Factory Original  Executive 6 + 2 Cabin Seating Configuration  Platinum Interior Package Cabin & Cockpit  2022 New Carpet (Not Shown in Photos)  2022 Refurbished Wood Work (Not Shown In Photos)                                          |  |  |