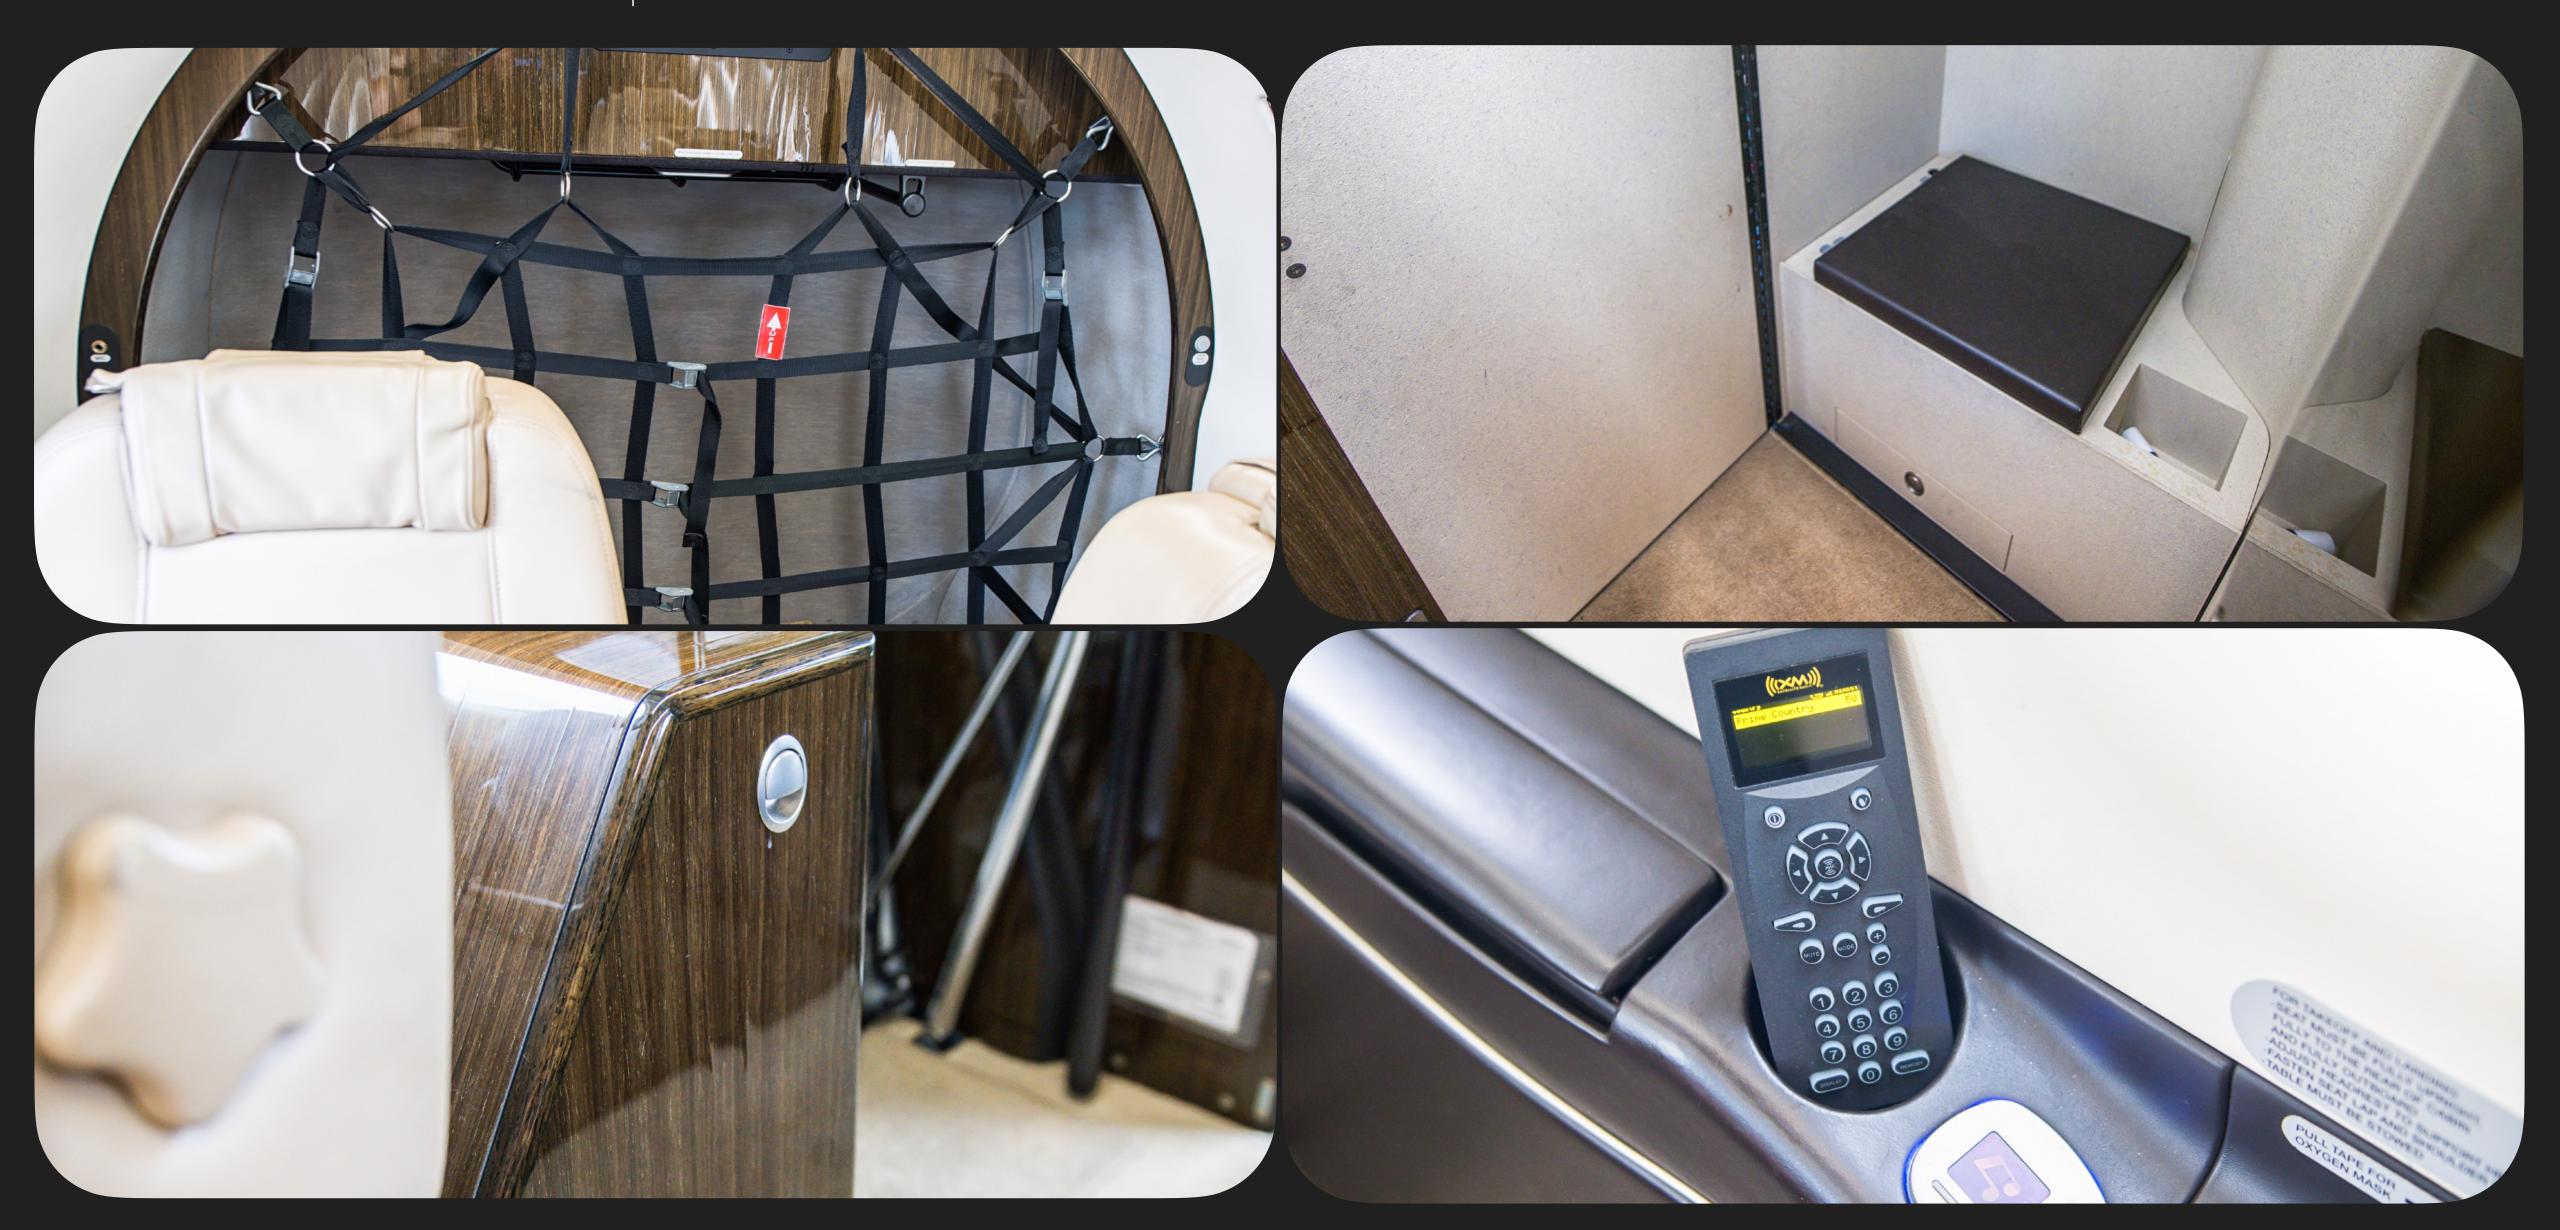

## Specs

| Airframe       | 2013 Airframe<br>2,585 Hours TTAF<br>2,166 Landings                                                                                                                                                                                        |  |  |
|----------------|--------------------------------------------------------------------------------------------------------------------------------------------------------------------------------------------------------------------------------------------|--|--|
| Engine         | Pratt & Whitney PT6A-67P<br>2,585 Hours Since New<br>2,166 Cycles Since New                                                                                                                                                                |  |  |
| Propeller      | Hartzell 4 Blade Prop<br>Overhaul c/w October 2021                                                                                                                                                                                         |  |  |
| Avionics       | Honeywell Primus Apex Avionics Suite PREMIUM Package Connected Flight Deck XM Satelite Radio ADS-B Out SmartView Synthetic Vision System Cursor Control Device WAAS/LPV Functionality 2nd GPS WX-500 Stromscope                            |  |  |
| Add'l Features | XM Satelite Radio in Cabin w/ Controller Cabin Entertainment/Management System Additional AirConditioning Pulsing Recognition Lights LED Stairway Lighting System LoPresti Landing Lights Last Annual (12 Mo/300/600/1200 Hr) c/w Nov 2022 |  |  |
| Exterior       | Factory Original  Base Color Snow White  Accent Striping in Black, Red, and Grey                                                                                                                                                           |  |  |
| Interior       | Factory Original  Executive 6 + 2 Cabin Seating Configuration  Platinum Interior Package Cabin & Cockpit  2022 New Carpet (Not Shown in Photos)  2022 Refurbished Wood Work (Not Shown In Photos)                                          |  |  |