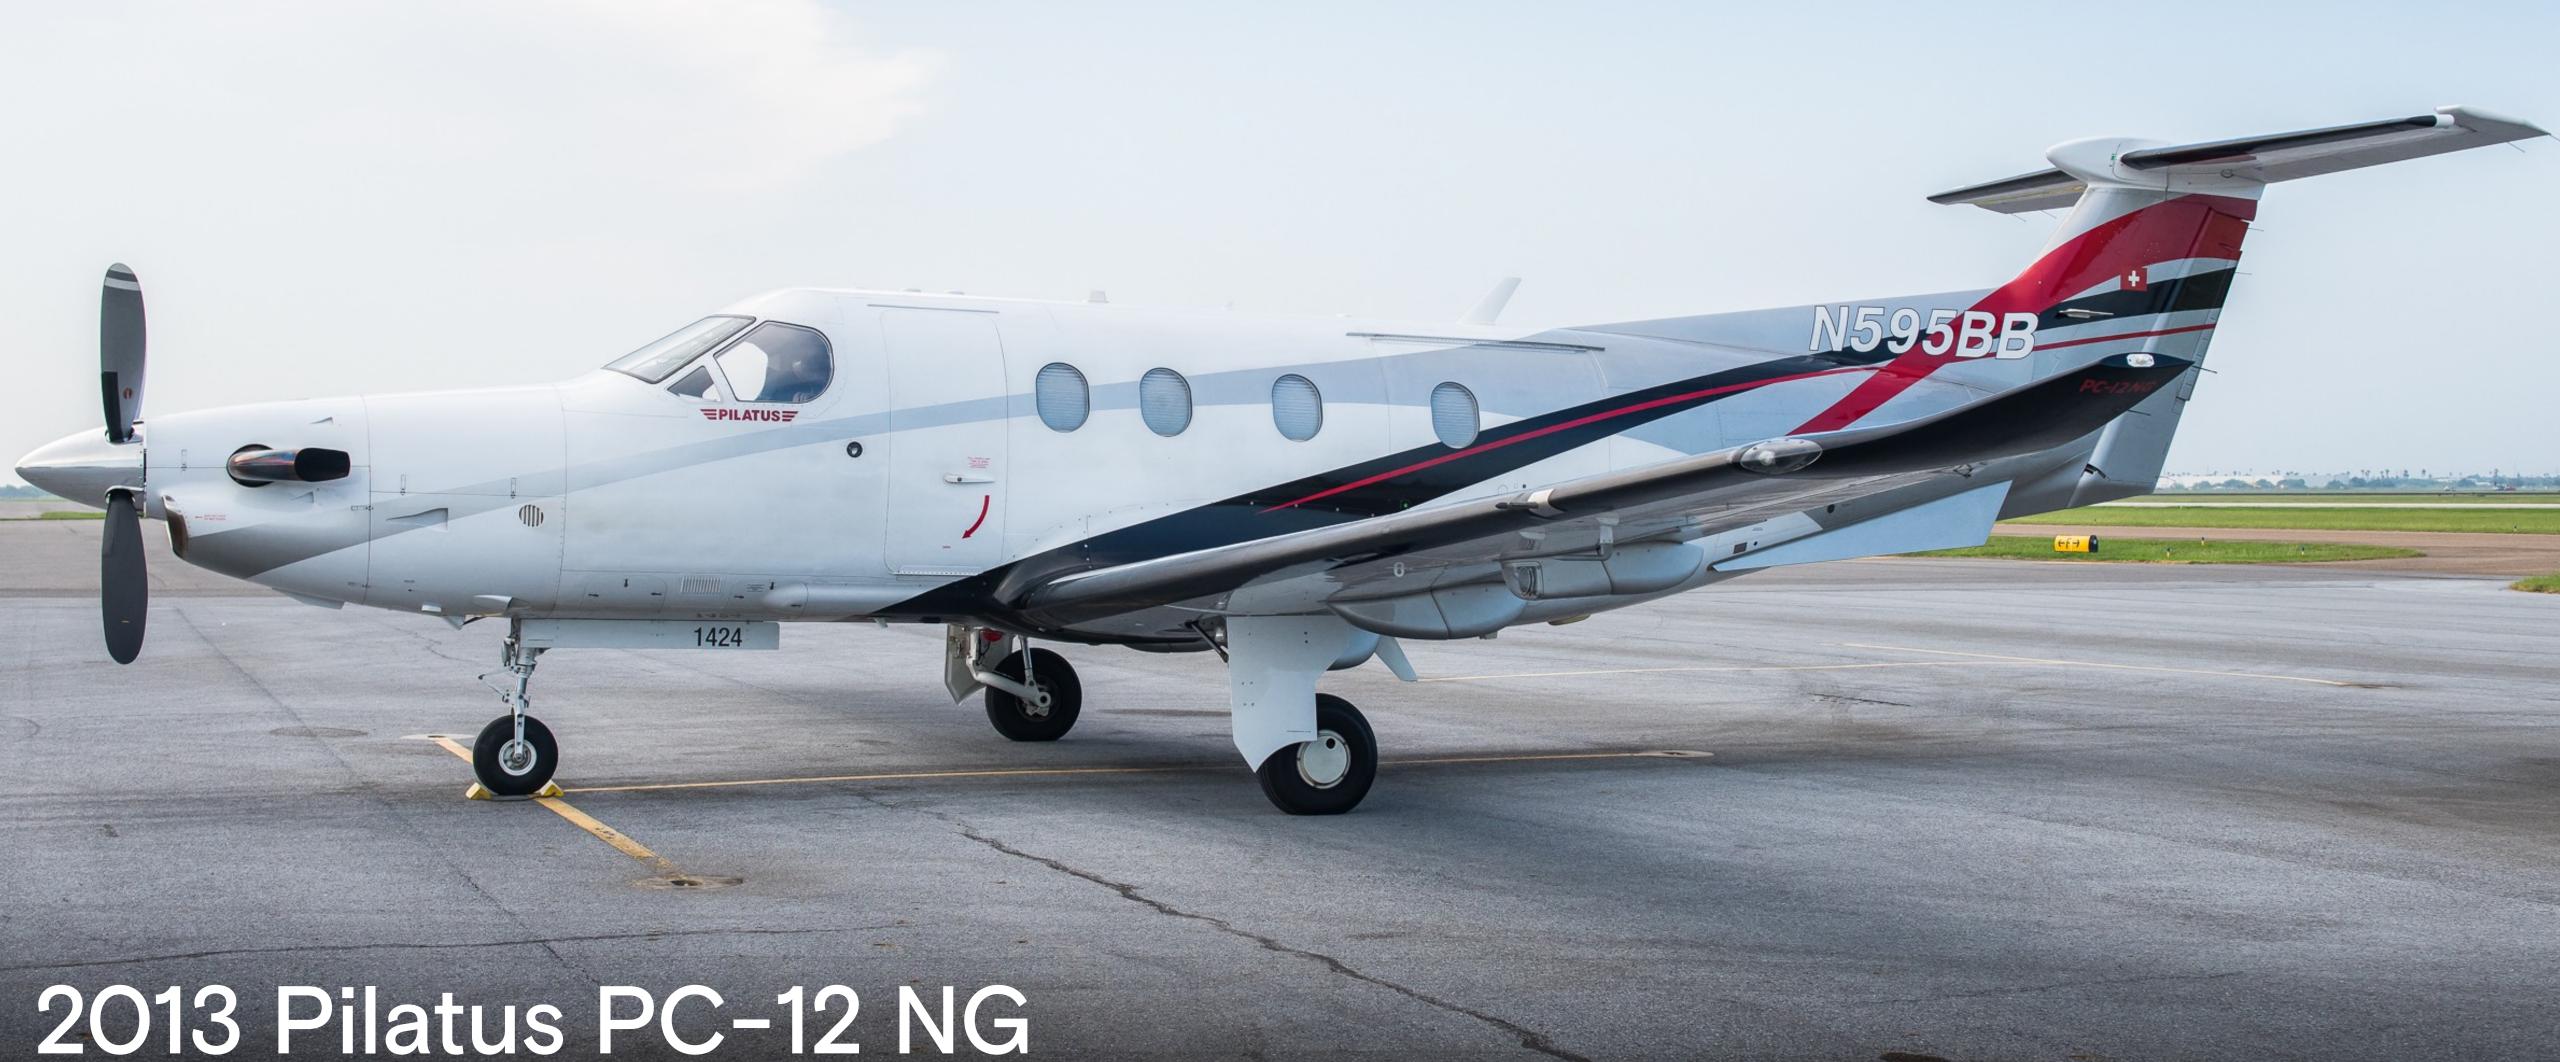

## Plane Info

| Year and Model | 2013 PC-12 NG | Airframe TT | 2,585 SNEW    |
|----------------|---------------|-------------|---------------|
| SN             | 1424          | Engine TT   | 2,585 SNEW    |
| Reg            | N595BB        | Location    | United States |

## Specs

| Airframe       | 2013 Airframe<br>2,585 Hours TTAF<br>2,166 Landings                                                                                                                                                                                        |  |  |
|----------------|--------------------------------------------------------------------------------------------------------------------------------------------------------------------------------------------------------------------------------------------|--|--|
| Engine         | Pratt & Whitney PT6A-67P<br>2,585 Hours Since New<br>2,166 Cycles Since New                                                                                                                                                                |  |  |
| Propeller      | Hartzell 4 Blade Prop<br>Overhaul c/w October 2021                                                                                                                                                                                         |  |  |
| Avionics       | Honeywell Primus Apex Avionics Suite PREMIUM Package Connected Flight Deck XM Satelite Radio ADS-B Out SmartView Synthetic Vision System Cursor Control Device WAAS/LPV Functionality 2nd GPS WX-500 Stromscope                            |  |  |
| Add'l Features | XM Satelite Radio in Cabin w/ Controller Cabin Entertainment/Management System Additional AirConditioning Pulsing Recognition Lights LED Stairway Lighting System LoPresti Landing Lights Last Annual (12 Mo/300/600/1200 Hr) c/w Nov 2022 |  |  |
| Exterior       | Factory Original  Base Color Snow White  Accent Striping in Black, Red, and Grey                                                                                                                                                           |  |  |
| Interior       | Factory Original  Executive 6 + 2 Cabin Seating Configuration  Platinum Interior Package Cabin & Cockpit  2022 New Carpet (Not Shown in Photos)  2022 Refurbished Wood Work (Not Shown In Photos)                                          |  |  |