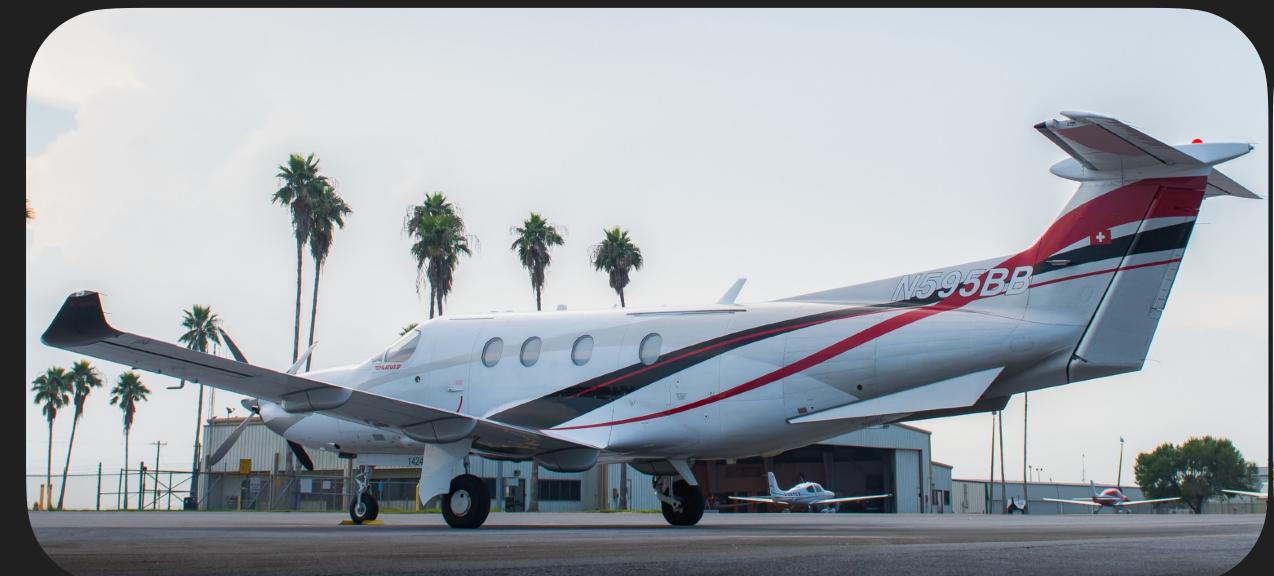

## Plane Info

| Year and Model | 2013 PC-12 NG | Airframe TT | 2,585 SNEW    |
|----------------|---------------|-------------|---------------|
| SN             | 1424          | Engine TT   | 2,585 SNEW    |
| Reg            | N595BB        | Location    | United States |

## Specs

| Airframe       | 2013 Airframe<br>2,585 Hours TTAF<br>2,166 Landings                                                                                                                                                                                        |  |  |
|----------------|--------------------------------------------------------------------------------------------------------------------------------------------------------------------------------------------------------------------------------------------|--|--|
| Engine         | Pratt & Whitney PT6A-67P<br>2,585 Hours Since New<br>2,166 Cycles Since New                                                                                                                                                                |  |  |
| Propeller      | Hartzell 4 Blade Prop<br>Overhaul c/w October 2021                                                                                                                                                                                         |  |  |
| Avionics       | Honeywell Primus Apex Avionics Suite PREMIUM Package Connected Flight Deck XM Satelite Radio ADS-B Out SmartView Synthetic Vision System Cursor Control Device WAAS/LPV Functionality 2nd GPS WX-500 Stromscope                            |  |  |
| Add'l Features | XM Satelite Radio in Cabin w/ Controller Cabin Entertainment/Management System Additional AirConditioning Pulsing Recognition Lights LED Stairway Lighting System LoPresti Landing Lights Last Annual (12 Mo/300/600/1200 Hr) c/w Nov 2022 |  |  |
| Exterior       | Factory Original  Base Color Snow White  Accent Striping in Black, Red, and Grey                                                                                                                                                           |  |  |
| Interior       | Factory Original  Executive 6 + 2 Cabin Seating Configuration  Platinum Interior Package Cabin & Cockpit  2022 New Carpet (Not Shown in Photos)  2022 Refurbished Wood Work (Not Shown In Photos)                                          |  |  |