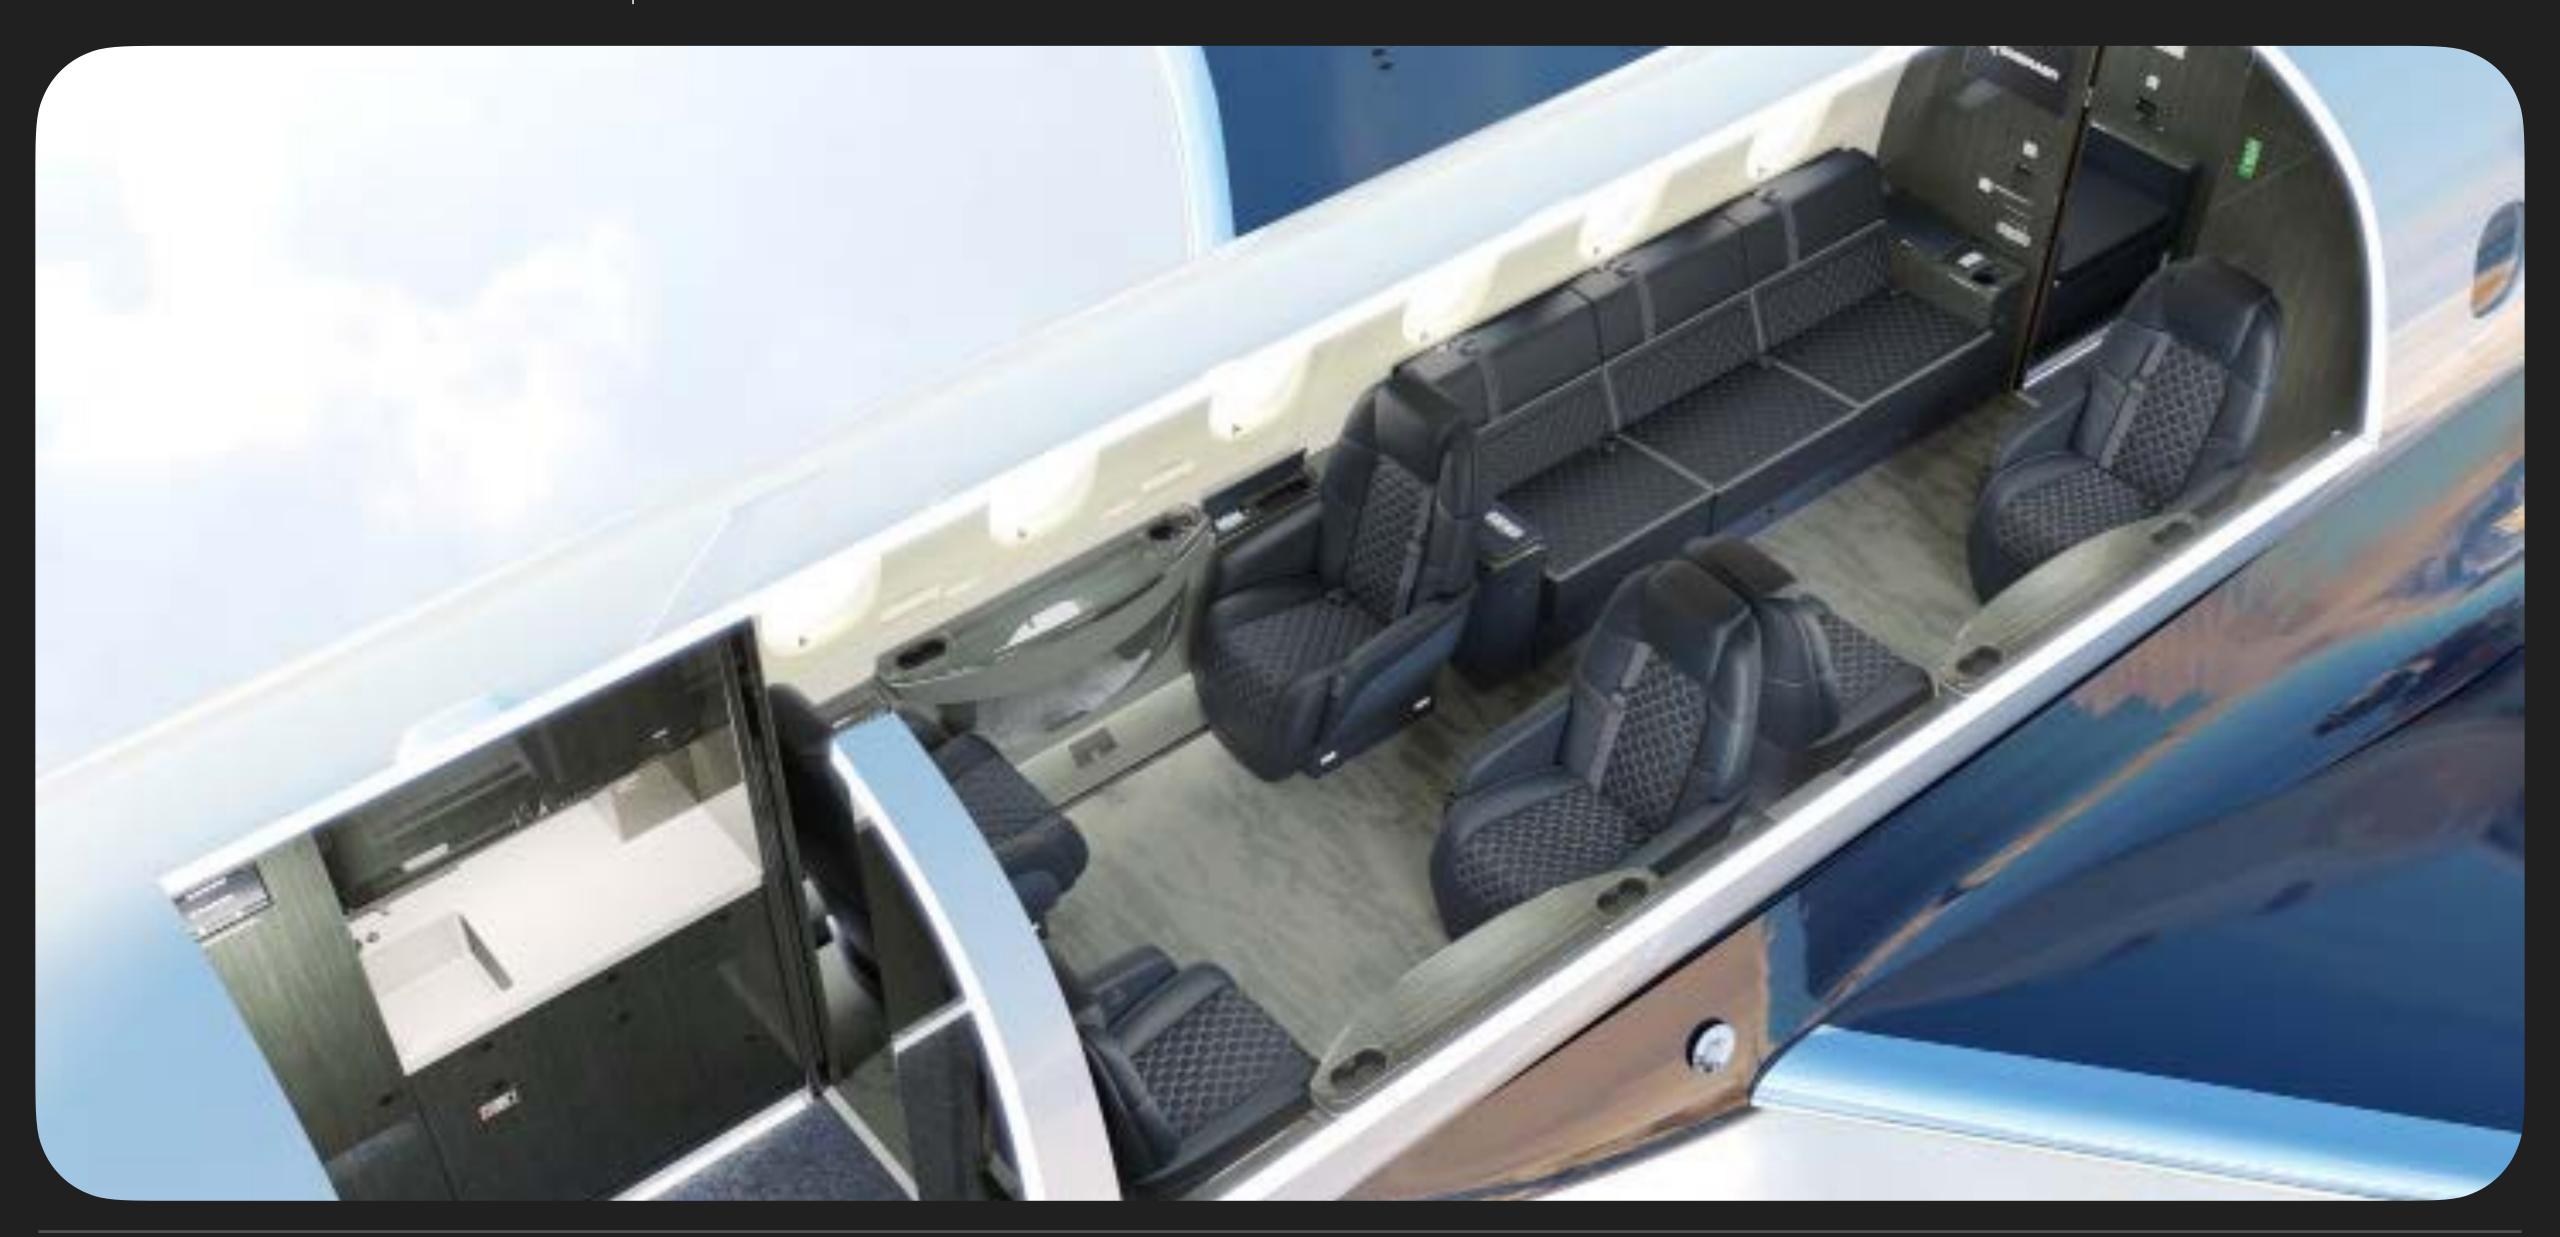

Cabin Arrangement B: 9-Passenger Configuration

3-Seat Divan in the Aft Cabin

Enhanced Seats (Qty-3) - Forward-Facing Seats

**Belted Lavatory** 

Side Facing Seat

Iridium Satellite Phone

Gogo AVANCE L5

**Enhanced Cabin Management System** 

Galley Media Compartment

Cockpit/Galley Curtain

Galley/Cabin Pocket Door

Cabin/Lavatory Electrical Pocket Door

Main Door Thermo-Acoustic Curtain

**Convection Oven** 

Microwave Oven

Provisions for Coffee Machine