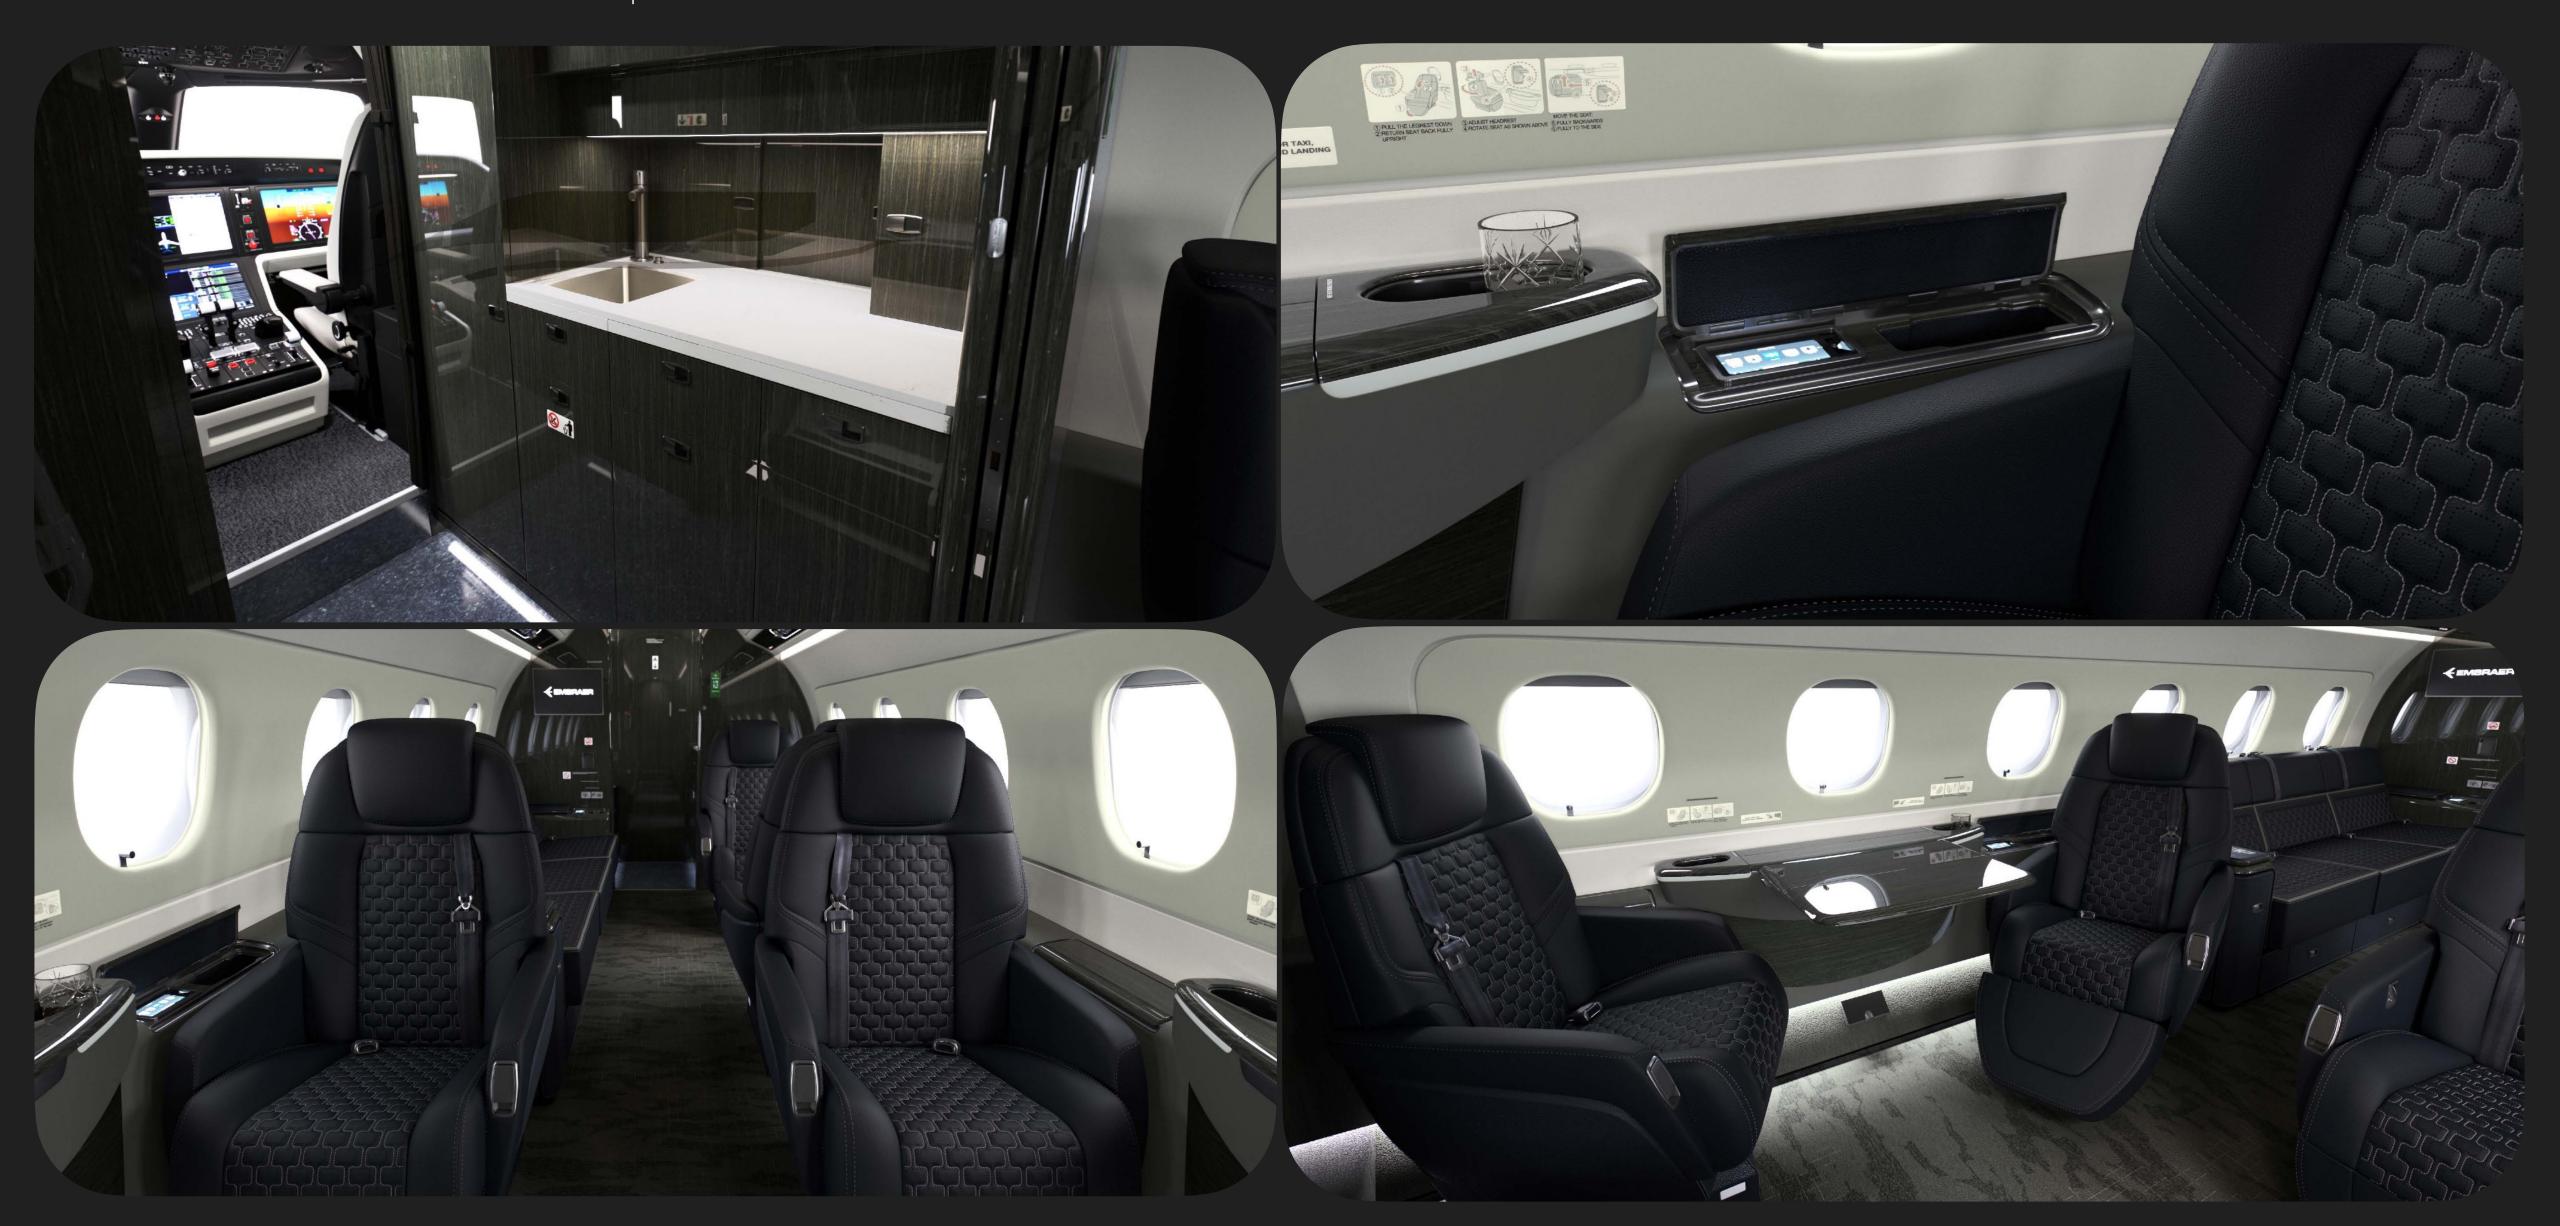

Cabin Arrangement B: 9-Passenger Configuration

3-Seat Divan in the Aft Cabin

Enhanced Seats (Qty-3) - Forward-Facing Seats

**Belted Lavatory** 

Side Facing Seat

Iridium Satellite Phone

Gogo AVANCE L5

**Enhanced Cabin Management System** 

Galley Media Compartment

Cockpit/Galley Curtain

Galley/Cabin Pocket Door

Cabin/Lavatory Electrical Pocket Door

Main Door Thermo-Acoustic Curtain

**Convection Oven** 

Microwave Oven

Provisions for Coffee Machine