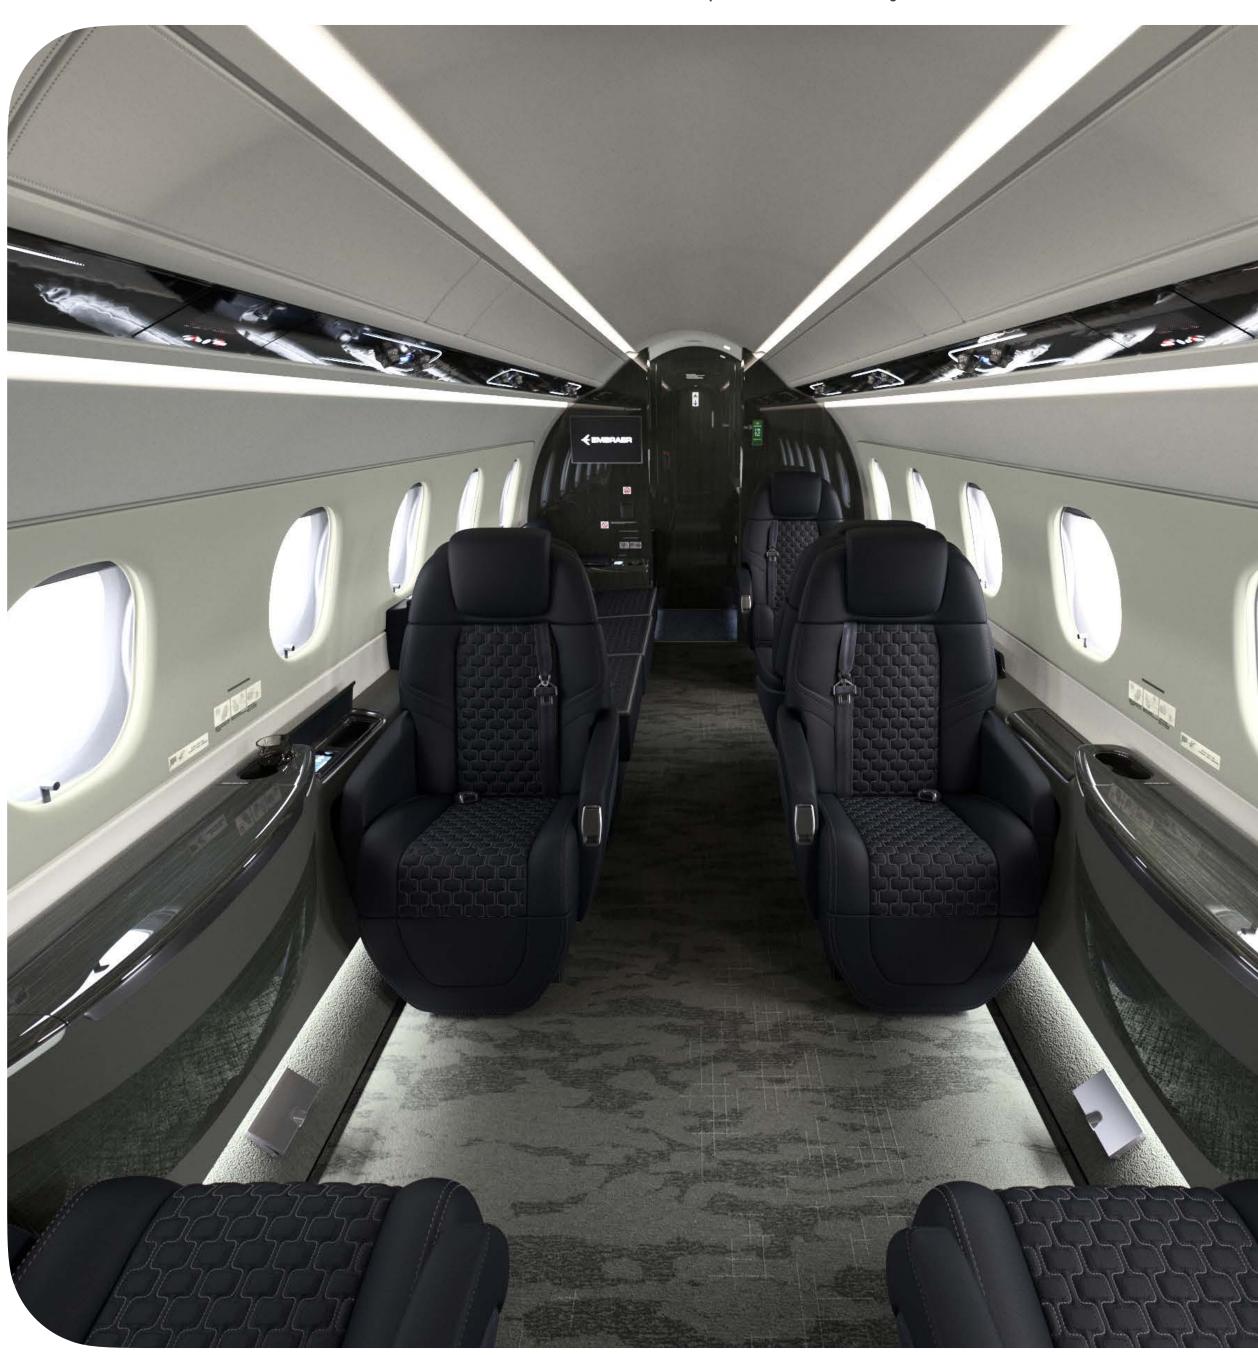

Cabin Arrangement B: 9-Passenger Configuration

3-Seat Divan in the Aft Cabin

Enhanced Seats (Qty-3) - Forward-Facing Seats

**Belted Lavatory** 

Side Facing Seat

Iridium Satellite Phone

Gogo AVANCE L5

**Enhanced Cabin Management System** 

Galley Media Compartment

Cockpit/Galley Curtain

Galley/Cabin Pocket Door

Cabin/Lavatory Electrical Pocket Door

Main Door Thermo-Acoustic Curtain

**Convection Oven** 

Microwave Oven

Provisions for Coffee Machine