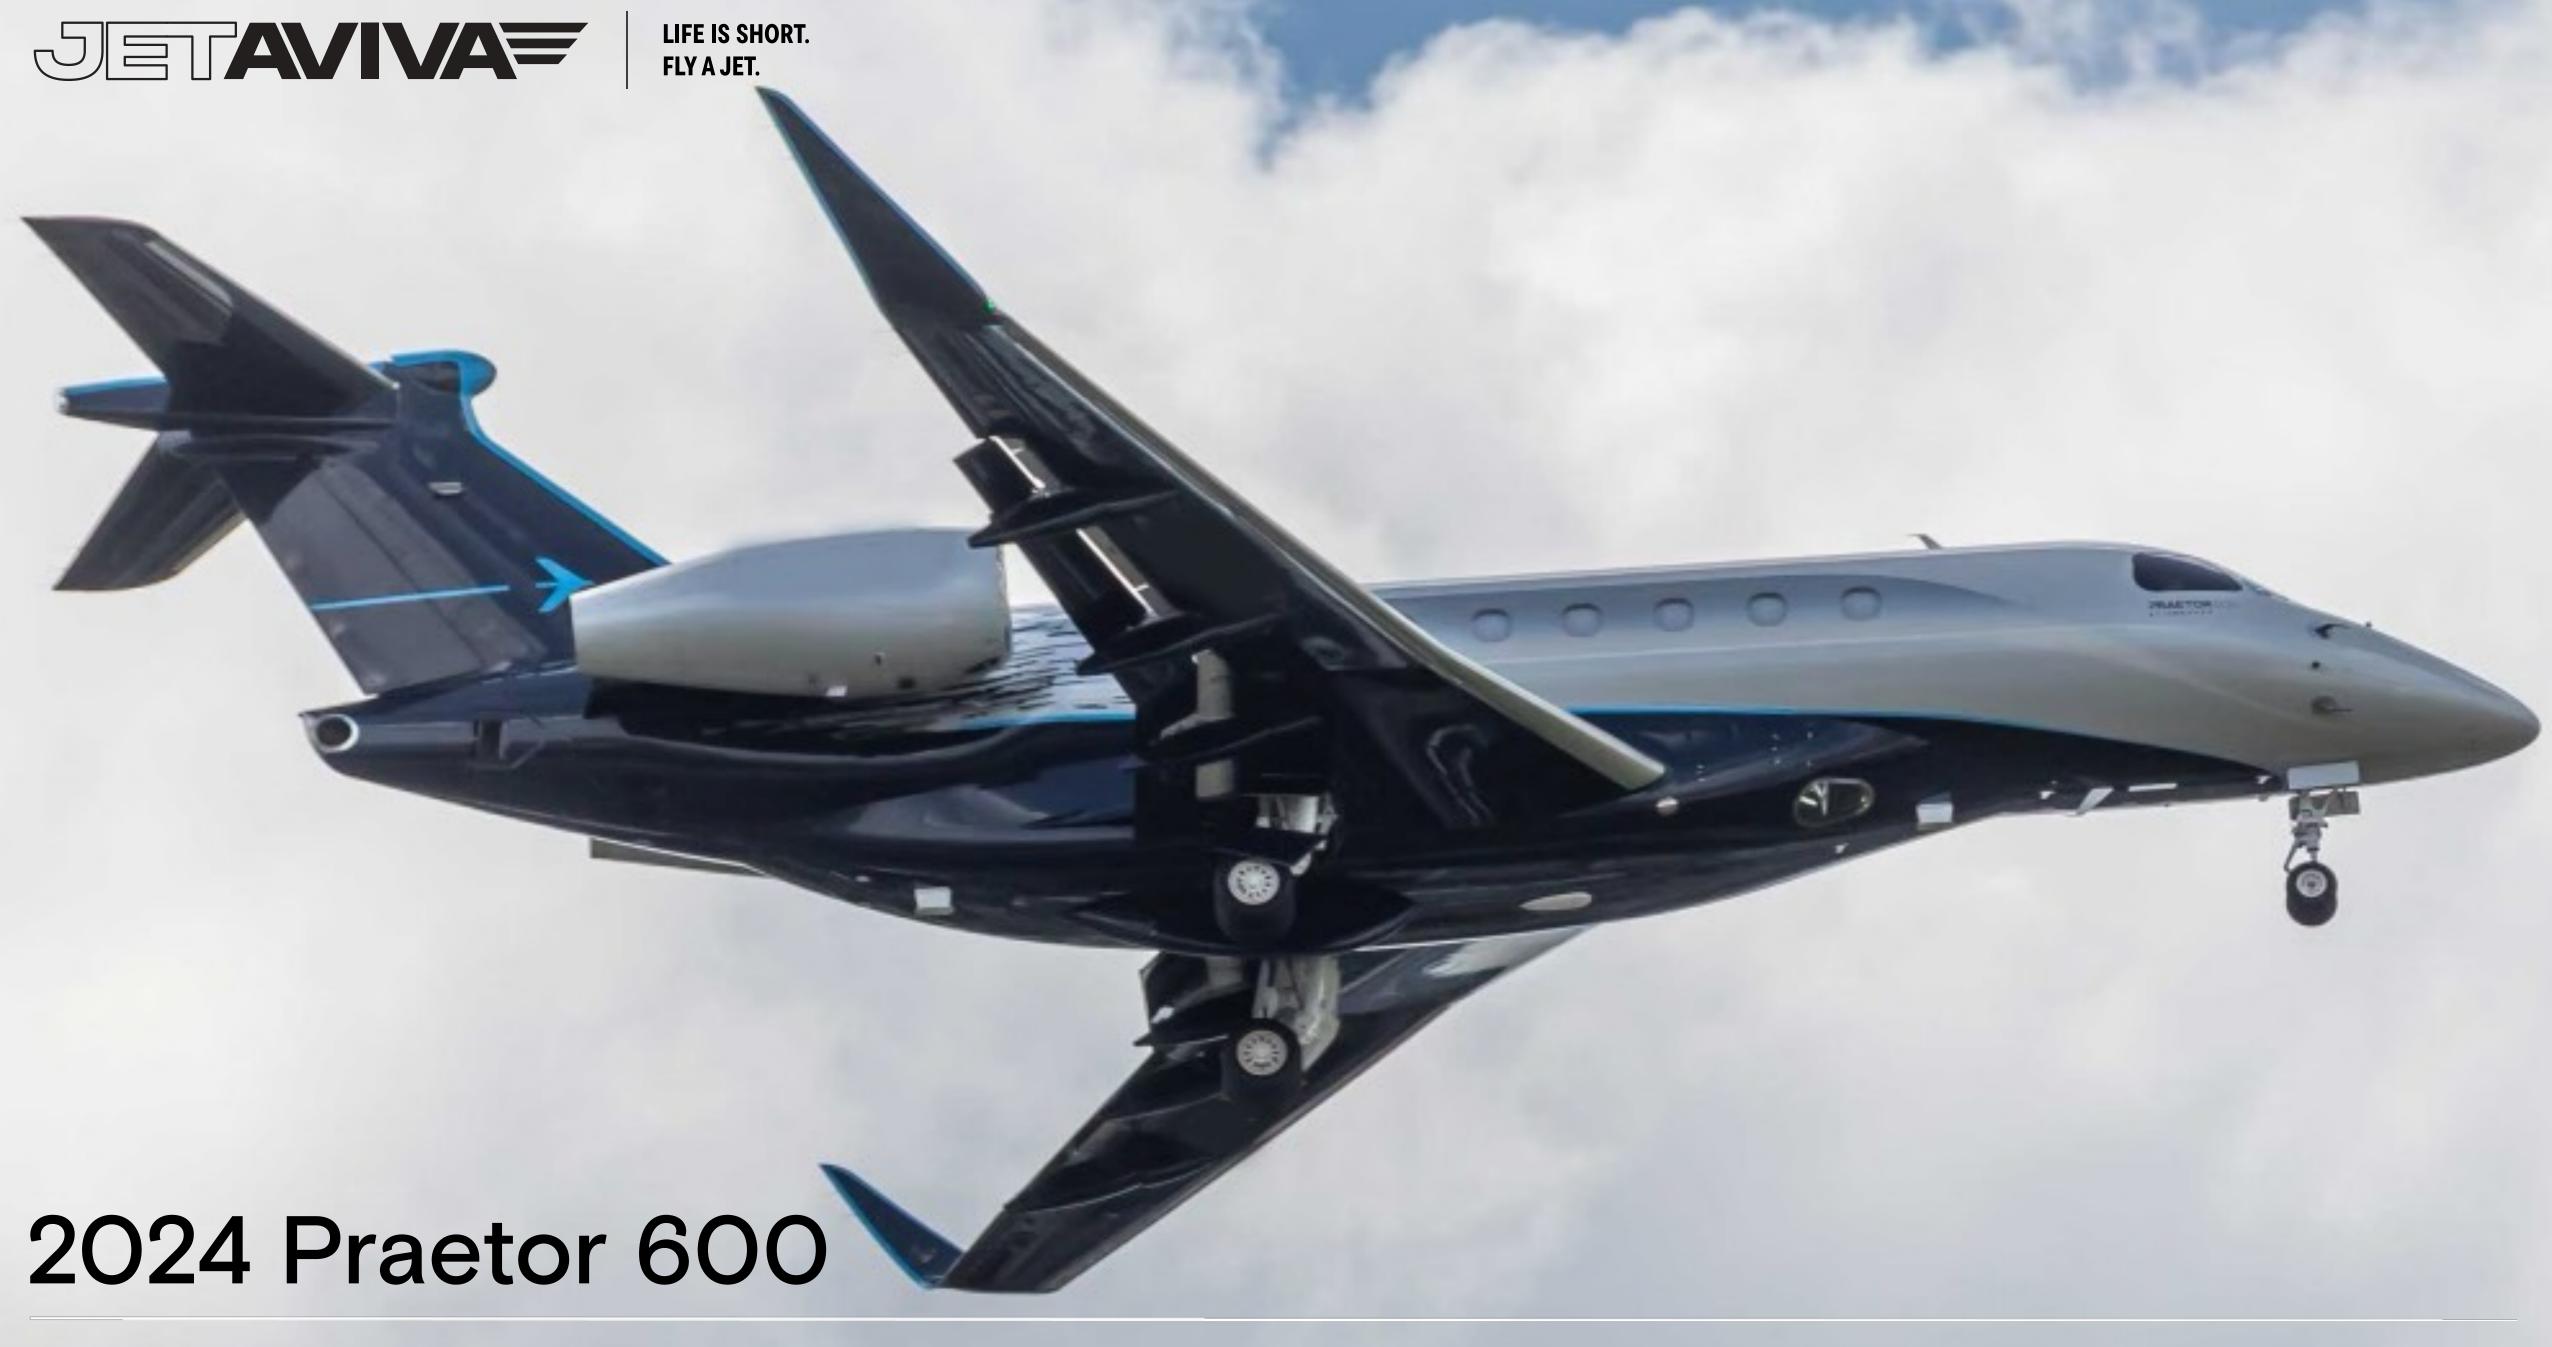

## LIFE IS SHORT. FLY A JET.

## Specs

Airframe 2024 Airframe Honeywell HTF7500E (2) Engines Avionics E2VS - Embraer Enhanced Vision System **ACARS Datalink ACARS** over Iridium CPDLC over ATN (EASA Link2000+) and FANS 1/A+ CPDLC Package Provisions for RNP AR 0.3 Second DME Second Radio Altimeter ELT / NAV Single ADF Single Inertial Reference System (IRS) Cockpit Display of Traffic Information (CDTI) Third VHF Dual HF plus SELCAL **Datalink Graphical Weather** Satellite Datalink Weather (XM®) **Lightning Detection System** Surface Management System **Reactive Windshear** Predictive Windshear System (PWS) plus Vertical Weather (VWX) Paperless Operation Capability Pilot Tables Autobrake



## Specs

Add'l Features

Two Life Raft + life line

115 ft3 Capacity Oxygen Cylinder

110-Minute