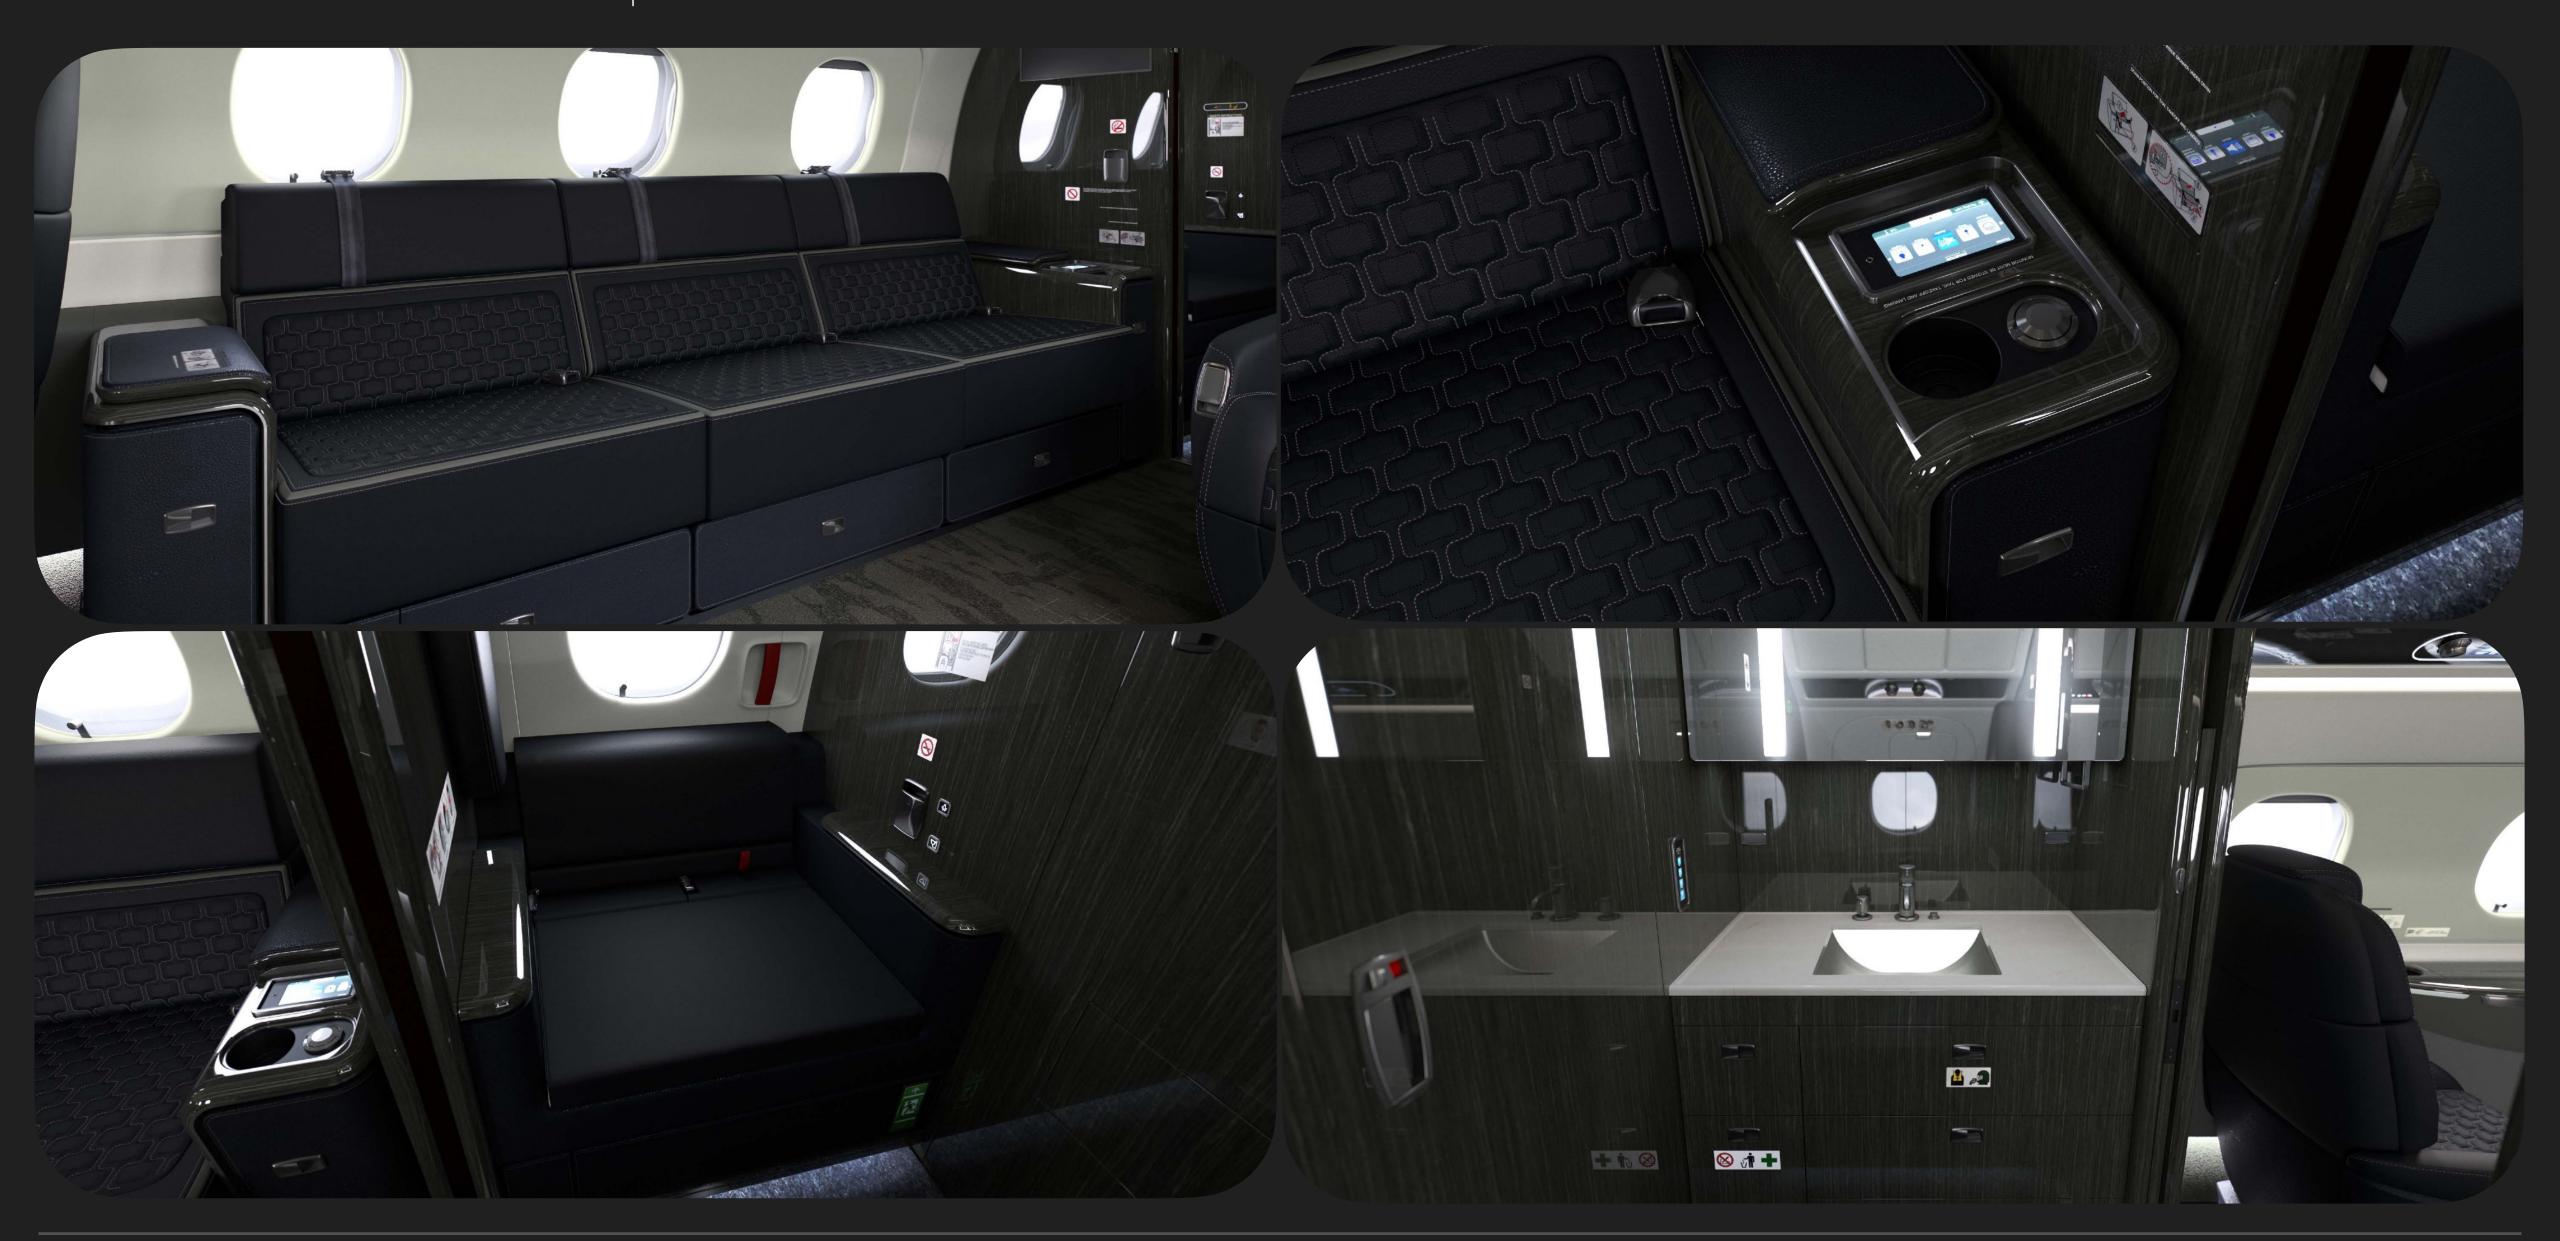

Cabin Arrangement B: 9-Passenger Configuration

3-Seat Divan in the Aft Cabin

Enhanced Seats (Qty-3) - Forward-Facing Seats

**Belted Lavatory** 

Side Facing Seat

Iridium Satellite Phone

Gogo AVANCE L5

**Enhanced Cabin Management System** 

Galley Media Compartment

Cockpit/Galley Curtain

Galley/Cabin Pocket Door

Cabin/Lavatory Electrical Pocket Door

Main Door Thermo-Acoustic Curtain

**Convection Oven** 

Microwave Oven

Provisions for Coffee Machine