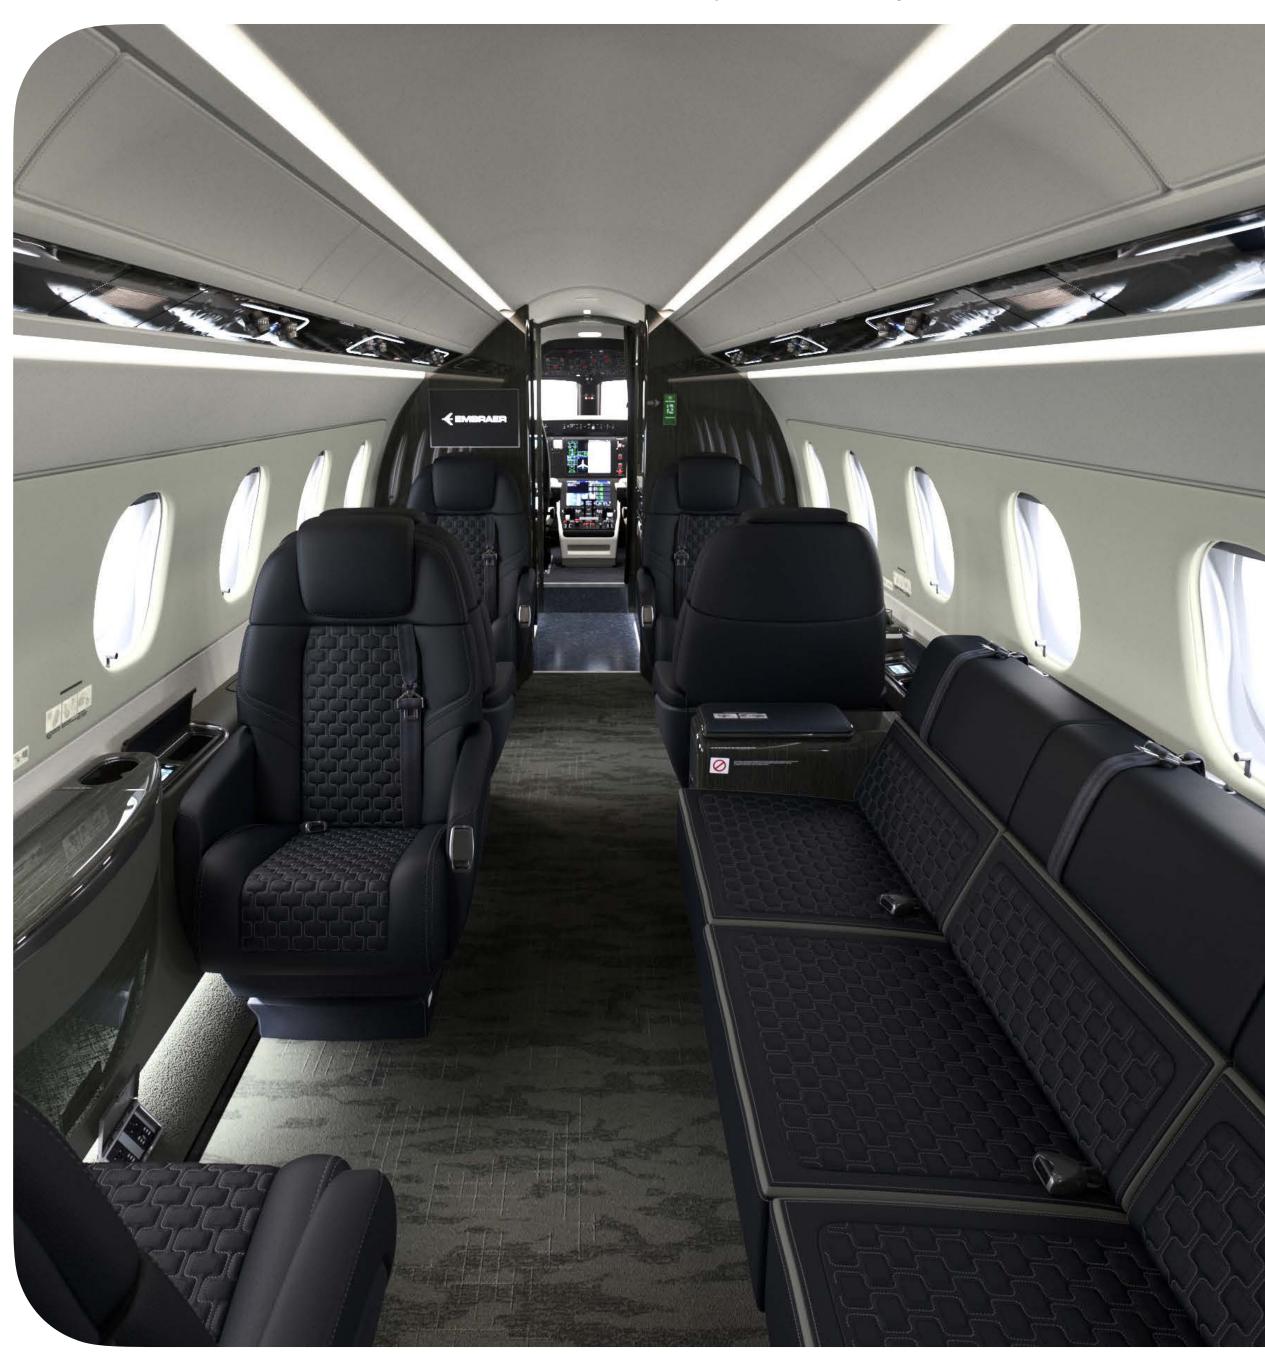

Cabin Arrangement B: 9-Passenger Configuration

3-Seat Divan in the Aft Cabin

Enhanced Seats (Qty-3) - Forward-Facing Seats

**Belted Lavatory** 

Side Facing Seat

Iridium Satellite Phone

Gogo AVANCE L5

**Enhanced Cabin Management System** 

Galley Media Compartment

Cockpit/Galley Curtain

Galley/Cabin Pocket Door

Cabin/Lavatory Electrical Pocket Door

Main Door Thermo-Acoustic Curtain

**Convection Oven** 

Microwave Oven

Provisions for Coffee Machine