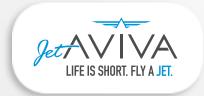

# PIAGGIO P-180 AVANTI

SN 1089

**YEAR & MODEL: 2004** P-180 AVANTI

SERIAL NUMBER: 1089

**REGISTRATION: PH-TCN** 

**AIRFRAME TT: 3,400 SNEW** 

**ENGINES TT: 3,400 L/R SNEW** 

**LOCATION: NETHERLANDS** 

# **EXTERIOR & PAINT:**

Overall White with Gray, Green, and Orange Accents