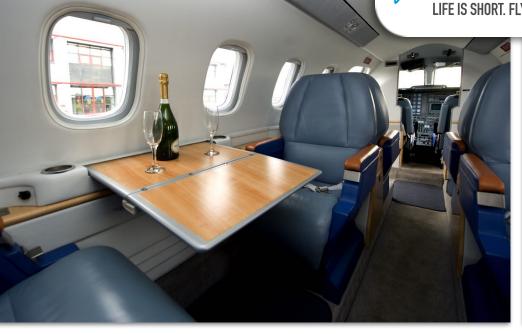

# **INTERIOR & CABIN:**

Six Passenger Executive Seating

Two Forward Facing Seat in Forward Cabin

Four Place Club in Rear Cabin

Blue Leather Seating and Light Wood

Mid Cabin Refreshment Center with Cooler

Aft Lavatory with Flushing Toilet