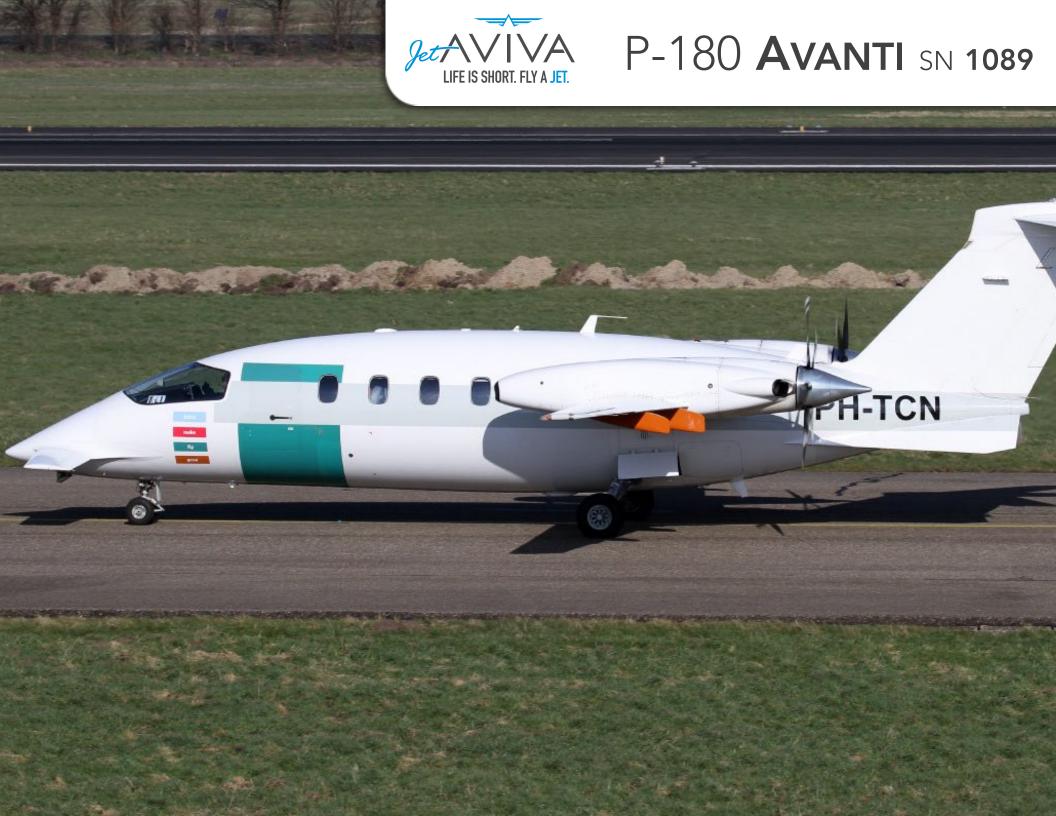

# PIAGGIO P-180 AVANTI

SN 1089

**YEAR & MODEL: 2004** P-180 AVANTI

SERIAL NUMBER: 1089

**REGISTRATION: PH-TCN** 

**AIRFRAME TT: 3,400 SNEW** 

**ENGINES TT: 3,400 L/R SNEW** 

**LOCATION: NETHERLANDS** 

# **EXTERIOR & PAINT:**

Overall White with Gray, Green, and Orange Accents