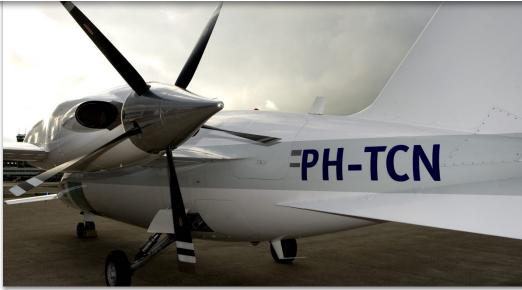

# PIAGGIO P-180 AVANTI

SN 1089

**YEAR & MODEL: 2004** P-180 AVANTI

SERIAL NUMBER: 1089

**REGISTRATION: PH-TCN** 

**AIRFRAME TT: 3,400 SNEW** 

**ENGINES TT: 3,400 L/R SNEW** 

**LOCATION: NETHERLANDS** 

# **EXTERIOR & PAINT:**

Overall White with Gray, Green, and Orange Accents