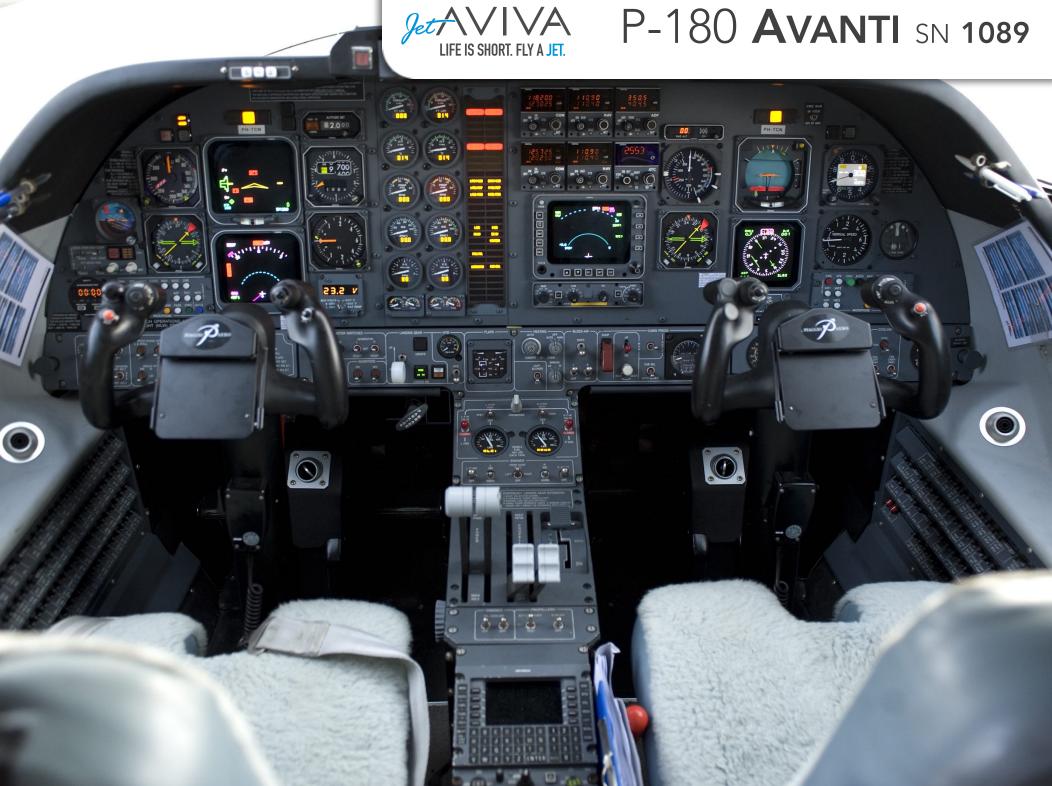

### **AVIONICS:**

Collins Pro Line II

EFIS: Collins EFD-85 & MFD-85

COM: Dual Collins VHF 22C

NAV: Dual Collins VIR 32

XPDR: Collins TDR90 & Collins TDR94D

DME: Collins DME 42

ADF: Collins ADF 462

FMS: Universal UNS-1L

**TAWS** 

**TCAS** 

ELT