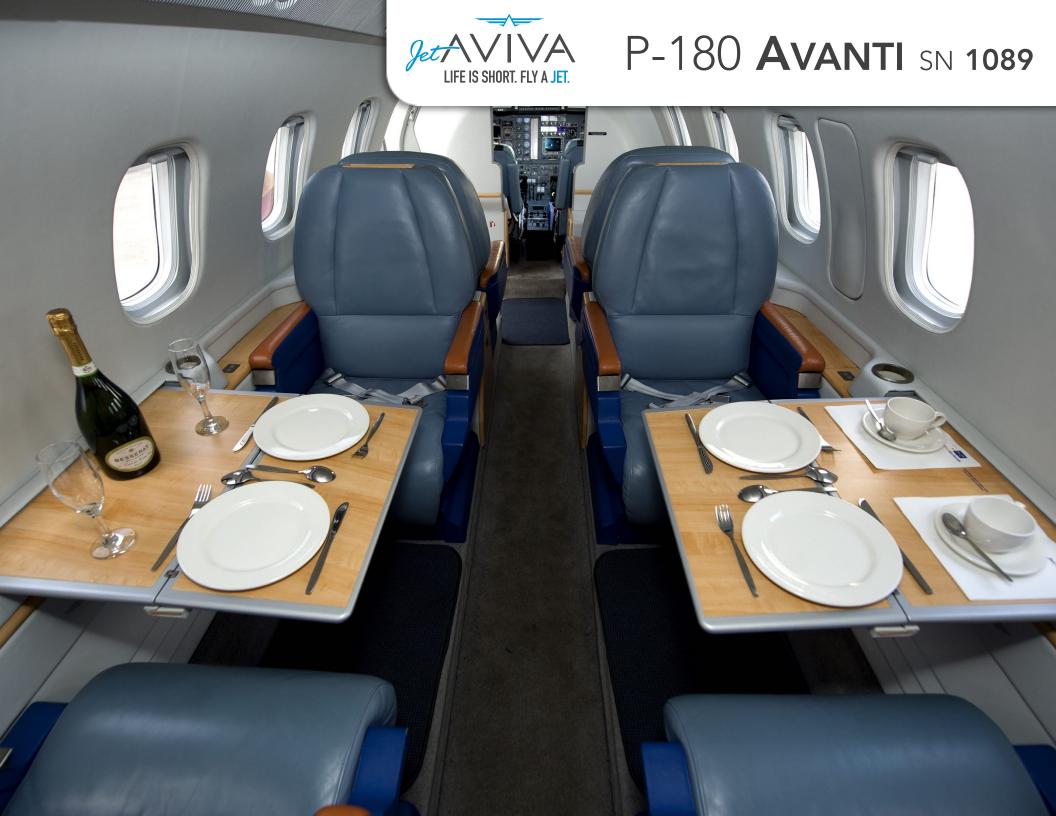

# **INTERIOR & CABIN:**

Six Passenger Executive Seating

Two Forward Facing Seat in Forward Cabin

Four Place Club in Rear Cabin

Blue Leather Seating and Light Wood

Mid Cabin Refreshment Center with Cooler

Aft Lavatory with Flushing Toilet