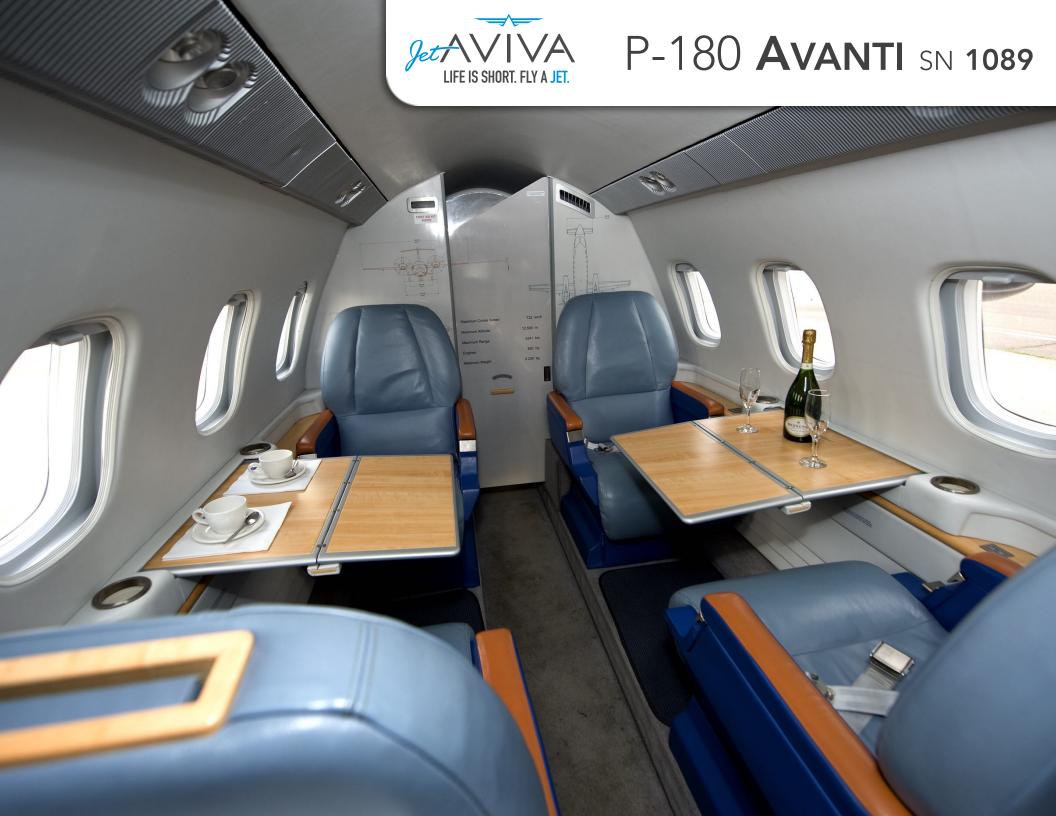

# **INTERIOR & CABIN:**

Six Passenger Executive Seating

Two Forward Facing Seat in Forward Cabin

Four Place Club in Rear Cabin

Blue Leather Seating and Light Wood

Mid Cabin Refreshment Center with Cooler

Aft Lavatory with Flushing Toilet