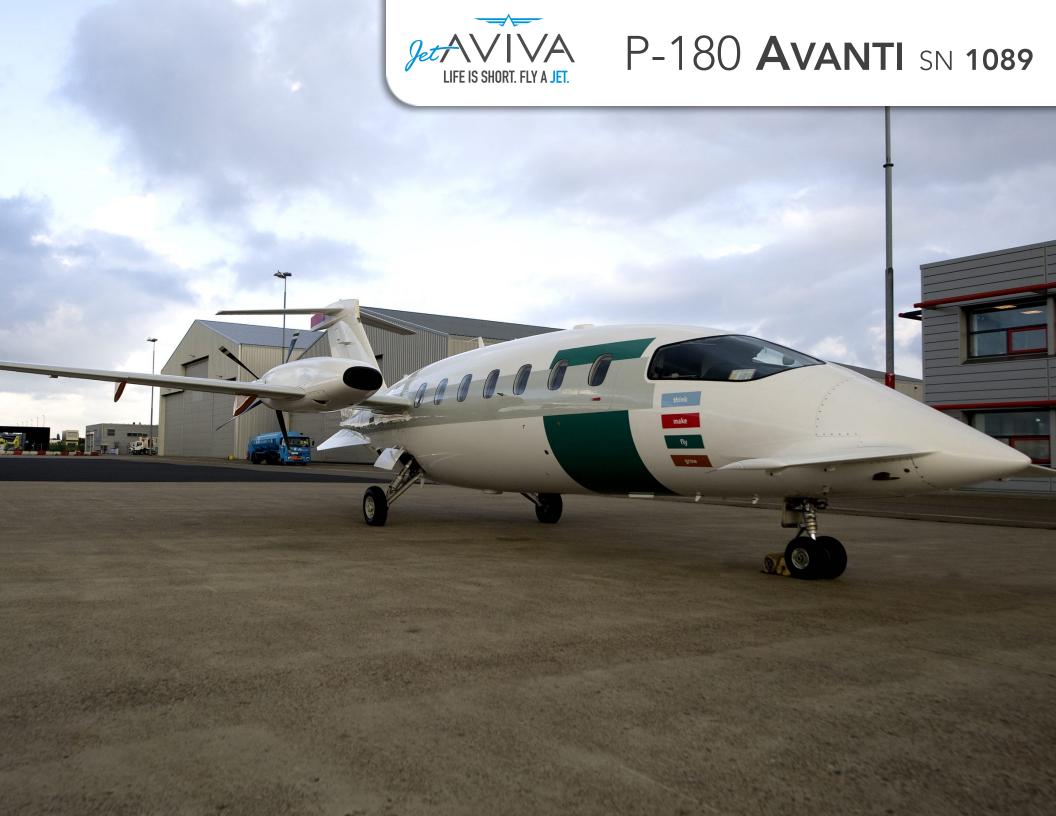

# PIAGGIO P-180 AVANTI

SN 1089

**YEAR & MODEL: 2004** P-180 AVANTI

SERIAL NUMBER: 1089

**REGISTRATION: PH-TCN** 

**AIRFRAME TT: 3,400 SNEW** 

**ENGINES TT: 3,400 L/R SNEW** 

**LOCATION: NETHERLANDS** 

# **EXTERIOR & PAINT:**

Overall White with Gray, Green, and Orange Accents