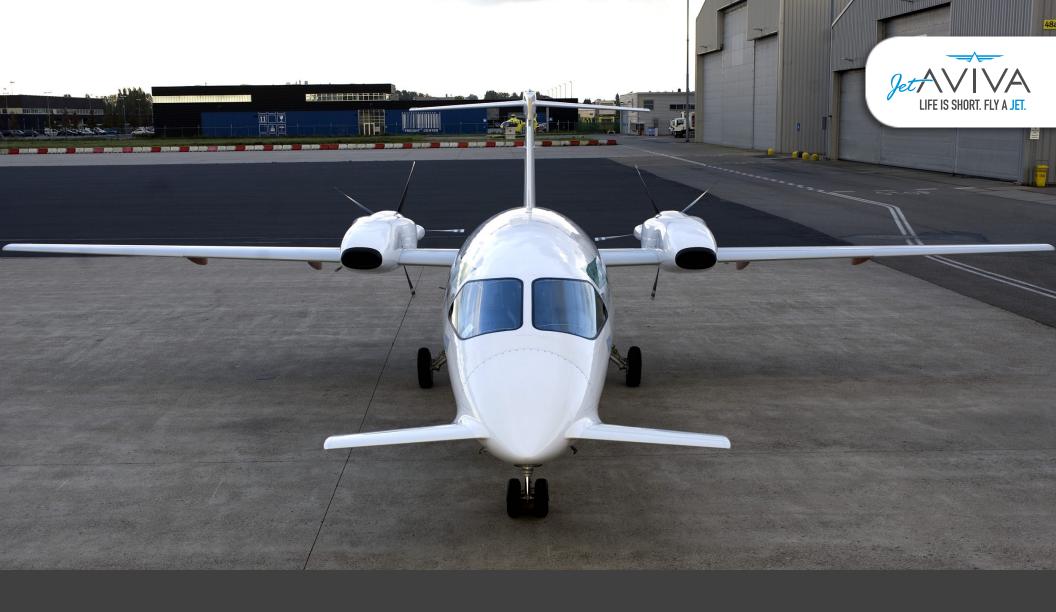

# PIAGGIO P-180 AVANTI

SN 1089

**YEAR & MODEL: 2004** P-180 AVANTI

SERIAL NUMBER: 1089

**REGISTRATION: PH-TCN** 

**AIRFRAME TT: 3,400 SNEW** 

**ENGINES TT: 3,400 L/R SNEW** 

**LOCATION: NETHERLANDS** 

# **EXTERIOR & PAINT:**

Overall White with Gray, Green, and Orange Accents