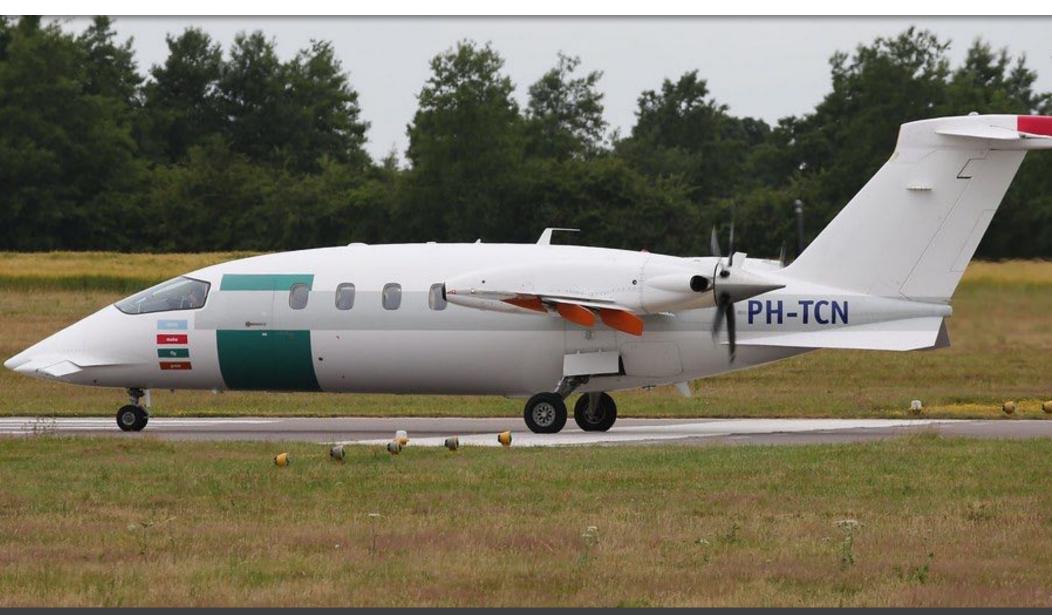

# PIAGGIO P-180 AVANTI

SN 1089

**YEAR & MODEL: 2004** P-180 AVANTI

SERIAL NUMBER: 1089

**REGISTRATION: PH-TCN** 

**AIRFRAME TT: 3,400 SNEW** 

**ENGINES TT: 3,400 L/R SNEW** 

**LOCATION: NETHERLANDS** 

# **EXTERIOR & PAINT:**

Overall White with Gray, Green, and Orange Accents