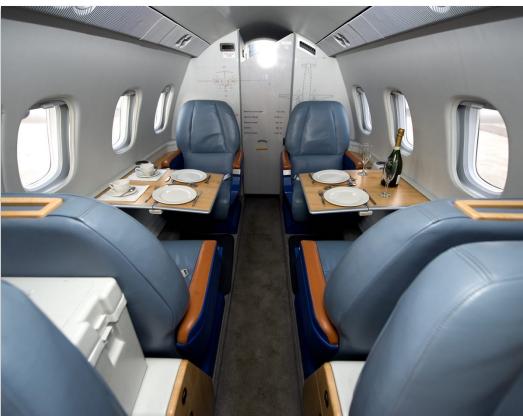

# **INTERIOR & CABIN:**

Six Passenger Executive Seating

Two Forward Facing Seat in Forward Cabin

Four Place Club in Rear Cabin

Blue Leather Seating and Light Wood

Mid Cabin Refreshment Center with Cooler

Aft Lavatory with Flushing Toilet