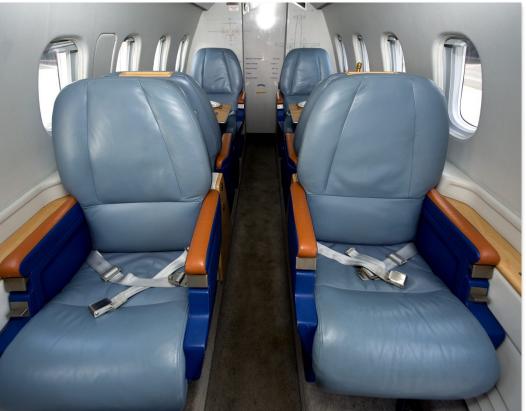

# **INTERIOR & CABIN:**

Six Passenger Executive Seating

Two Forward Facing Seat in Forward Cabin

Four Place Club in Rear Cabin

Blue Leather Seating and Light Wood

Mid Cabin Refreshment Center with Cooler

Aft Lavatory with Flushing Toilet