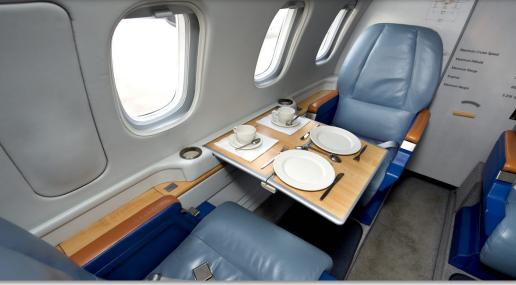

# **INTERIOR & CABIN:**

Six Passenger Executive Seating

Two Forward Facing Seat in Forward Cabin

Four Place Club in Rear Cabin

Blue Leather Seating and Light Wood

Mid Cabin Refreshment Center with Cooler

Aft Lavatory with Flushing Toilet