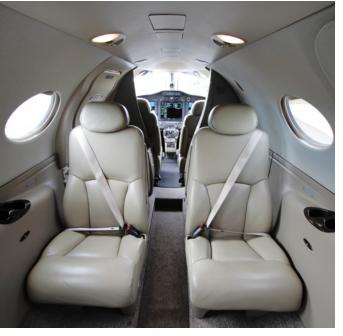

### 2008 Citation Mustang

SN: 510-0086

Year: **2008** 

Serial Number: 510-0086
Registration: N808RD

AFTT: **700** 

Engine TT: 700/700 SNEW

Location: North Carolina, USA

#### Airframe:

2008 Airframe 700 TTAF Enrolled in ProParts