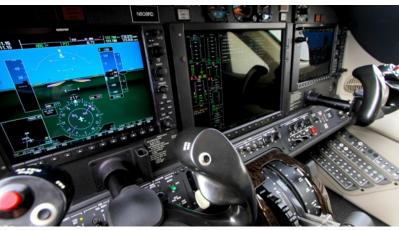

#### Avionics:

Garmin G1000 featuring:

Dual 10.4 inch LCD Control Display Unit - GDU 1040A

Single 15 inch LCD Multi-Function Display - GDU 1500

Dual Engine/Airframe Interface - GEA 71

Dual digital Air Data Computers - GDC 74B

Dual Attitude & Heading Reference Systems AHRS - GRS 77

Dual Magnetometers - GMU 44

Dual Integrated Avionics, VHF Nav/Com, GPS receivers, Flight Directors & Aural Warning Generator - GIA 63W

Dual Digital Audio Control Panels - Garmin GMA 1347D
Remote Flight Management System (FMS) MFD - GCU 475
Dual Mode S Transponders w/ Antenna Diversity - GTX 33D
Class B EGPWS w/Worldwide Terrain & Obstacle Database
Four-Color Weather Radar - GWX 68

Satellite Datalink Weather Transceiver - GDL 69A
Garmin GFC 700 Autopilot w/GMS 710 Mode Controller