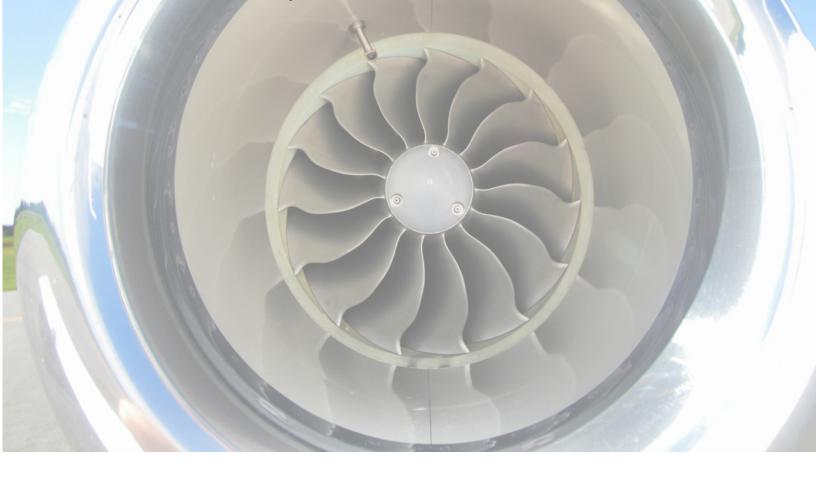

#### Engine:

Pratt & Whitney Canada PW615A-F (2) rated at 1,460 lbs. of thrust each.

Dual-channel FADEC

TBO: 3,500 hours

Enrolled in PowerAdvantage+