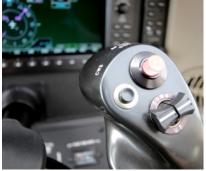

#### Avionics:

Garmin G1000 featuring:

Dual 10.4 inch LCD Control Display Unit - GDU 1040A

Single 15 inch LCD Multi-Function Display - GDU 1500

Dual Engine/Airframe Interface - GEA 71

Dual digital Air Data Computers - GDC 74B

Dual Attitude & Heading Reference Systems AHRS - GRS 77

Dual Magnetometers - GMU 44

Dual Integrated Avionics, VHF Nav/Com, GPS receivers, Flight Directors & Aural Warning Generator - GIA 63W

Dual Digital Audio Control Panels - Garmin GMA 1347D
Remote Flight Management System (FMS) MFD - GCU 475
Dual Mode S Transponders w/ Antenna Diversity - GTX 33D
Class B EGPWS w/Worldwide Terrain & Obstacle Database
Four-Color Weather Radar - GWX 68

Satellite Datalink Weather Transceiver - GDL 69A
Garmin GFC 700 Autopilot w/GMS 710 Mode Controller