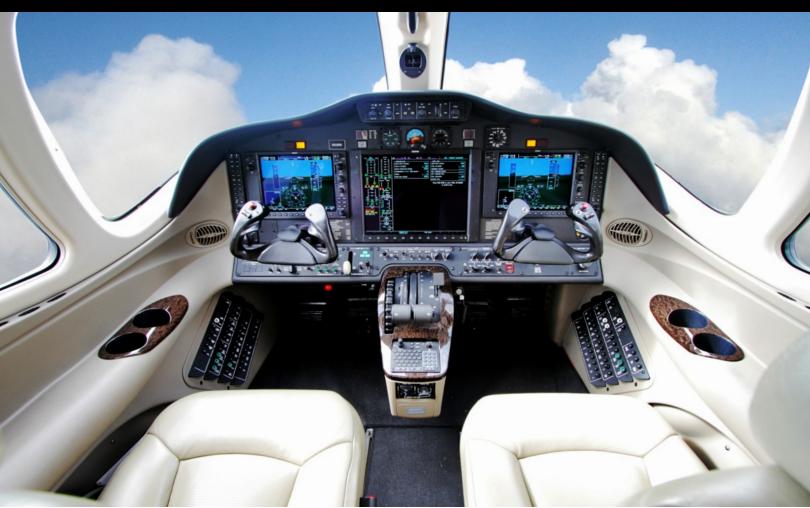

#### Avionics:

Garmin G1000 featuring:

Dual 10.4 inch LCD Control Display Unit - GDU 1040A

Single 15 inch LCD Multi-Function Display - GDU 1500

Dual Engine/Airframe Interface - GEA 71

Dual digital Air Data Computers - GDC 74B

Dual Attitude & Heading Reference Systems AHRS - GRS 77

Dual Magnetometers - GMU 44

Dual Integrated Avionics, VHF Nav/Com, GPS receivers, Flight Directors & Aural Warning Generator - GIA 63W

Dual Digital Audio Control Panels - Garmin GMA 1347D
Remote Flight Management System (FMS) MFD - GCU 475
Dual Mode S Transponders w/ Antenna Diversity - GTX 33D
Class B EGPWS w/Worldwide Terrain & Obstacle Database
Four-Color Weather Radar - GWX 68

Satellite Datalink Weather Transceiver - GDL 69A
Garmin GFC 700 Autopilot w/GMS 710 Mode Controller