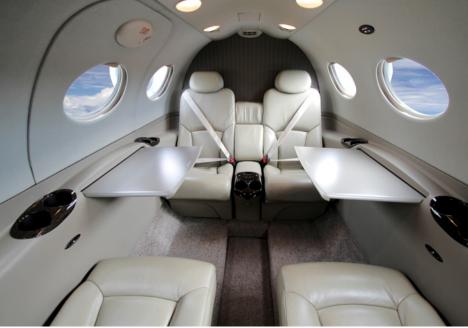

### 2008 Citation Mustang

SN: 510-0086

Year: **2008** 

Serial Number: 510-0086
Registration: N808RD

AFTT: **700** 

Engine TT: 700/700 SNEW

Location: North Carolina, USA

#### Airframe:

2008 Airframe 700 TTAF Enrolled in ProParts