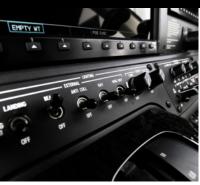

#### Avionics:

Garmin G1000 featuring:

Dual 10.4 inch LCD Control Display Unit - GDU 1040A

Single 15 inch LCD Multi-Function Display - GDU 1500

Dual Engine/Airframe Interface - GEA 71

Dual digital Air Data Computers - GDC 74B

Dual Attitude & Heading Reference Systems AHRS - GRS 77

Dual Magnetometers - GMU 44

Dual Integrated Avionics, VHF Nav/Com, GPS receivers, Flight Directors & Aural Warning Generator - GIA 63W

Dual Digital Audio Control Panels - Garmin GMA 1347D
Remote Flight Management System (FMS) MFD - GCU 475
Dual Mode S Transponders w/ Antenna Diversity - GTX 33D
Class B EGPWS w/Worldwide Terrain & Obstacle Database
Four-Color Weather Radar - GWX 68

Satellite Datalink Weather Transceiver - GDL 69A
Garmin GFC 700 Autopilot w/GMS 710 Mode Controller

#### Additional Features:

KTA 870 TAS Traffic
Jeppesen ChartView
XM Radio cabin entertainment
Iridium satellite phone - external antenna and cabin port
40 cubic foot oxygen bottle