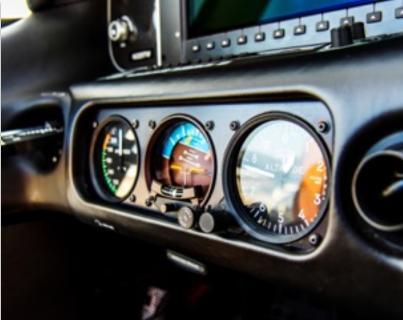

#### **Cirrus Perspective by Garmin Avionics Suite**

Dual Garmin 12" LCD Displays

Garmin GFC700 Digital Autopilot with Yaw Damper
Electronic Stability and Protection (ESP)
Dual WAAS GPS/Comm/Nav Radios
Garmin Active Traffic System (TAS)
Synthetic Vision Technology
Engine & Fuel Monitoring
Dual ADHRS Computers
Keypad Controller

## FLIGHT DECK