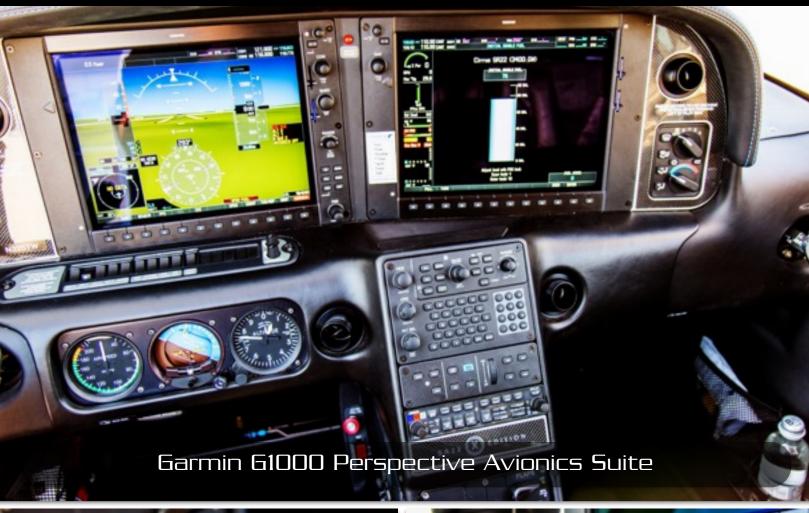

#### **Cirrus Perspective by Garmin Avionics Suite**

Dual Garmin 12" LCD Displays

Garmin GFC700 Digital Autopilot with Yaw Damper
Electronic Stability and Protection (ESP)
Dual WAAS GPS/Comm/Nav Radios
Garmin Active Traffic System (TAS)
Synthetic Vision Technology
Engine & Fuel Monitoring
Dual ADHRS Computers
Keypad Controller

Garmin 347 All Digital 3D Audio Panel
Garmin ADS-B Transponder
XM Weather Datalink and Audio
Garmin Flight Charts
Garmin Safe Taxi

## FLIGHT DECK