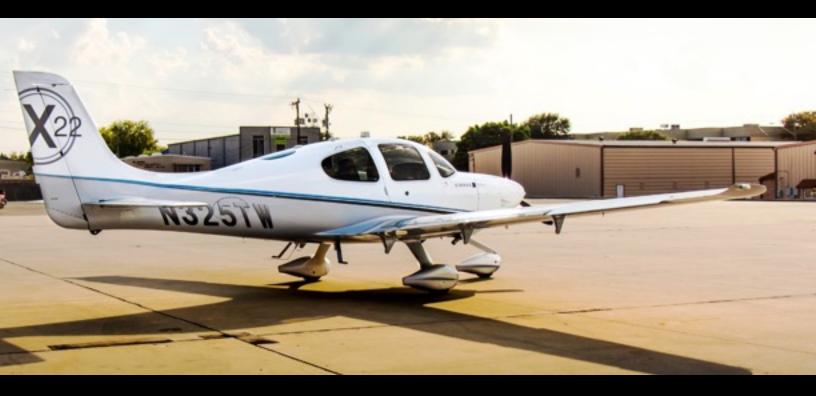

# 2011 **Cirrus 5R22**

Serial Number 3789

www.jetAVIVA.com contact@jetAVIVA.com

Telephone: +1.512.410.0295 8134 Exchange Drive

Austin, Texas 78754

### 2011 **Cirrus 5R22**

Serial Number 3789

Year Model: 2011 Serial Number: 3789 Registration: N325TW

AFTT: 380 Hours
Engine TT: 380 SNEW
Location: TEXAS, USA

#### Airframe:

380 Hours TTAF
No Known Damage History
One Owner since new