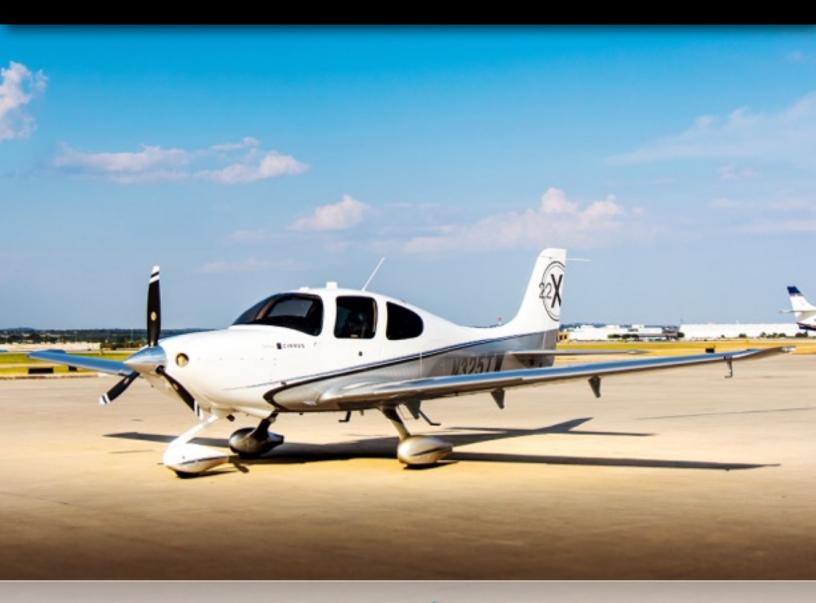

# 2011 **Cirrus 5R22**

Serial Number 3789

www.jetAVIVA.com contact@jetAVIVA.com

Telephone: +1.512.410.0295 8134 Exchange Drive

Austin, Texas 78754

### 2011 **Cirrus 5R22**

Serial Number 3789

Year Model: 2011 Serial Number: 3789 Registration: N325TW

AFTT: 380 Hours
Engine TT: 380 SNEW
Location: TEXAS, USA

#### Airframe:

380 Hours TTAF
No Known Damage History
One Owner since new