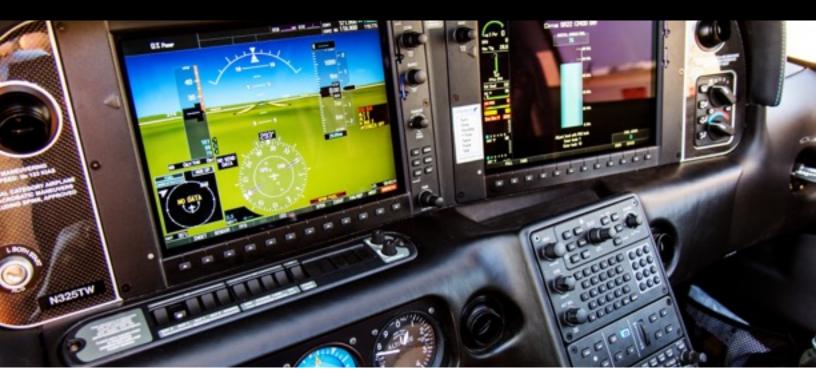

#### Avionics:

#### **Cirrus Perspective by Garmin Avionics Suite**

Dual Garmin 12" LCD Displays

Garmin GFC700 Digital Autopilot with Yaw Damper
Electronic Stability and Protection (ESP)
Dual WAAS GPS/Comm/Nav Radios
Garmin Active Traffic System (TAS)
Synthetic Vision Technology
Engine & Fuel Monitoring
Dual ADHRS Computers
Keypad Controller

Garmin 347 All Digital 3D Audio Panel
Garmin ADS-B Transponder
XM Weather Datalink and Audio
Garmin Flight Charts
Garmin Safe Taxi