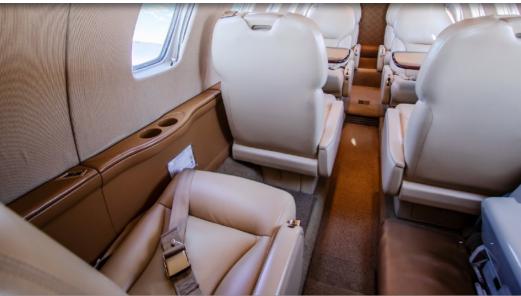

## INTERIOR & CABIN:

Eight (8) Passenger VIP Cabin

Seven main cabin seats plus aft cabin belted lavatory seat

Fully enclosed aft cabin lavatory

Forward Cabin large refreshment center

Airstair Cabin Entry Steps