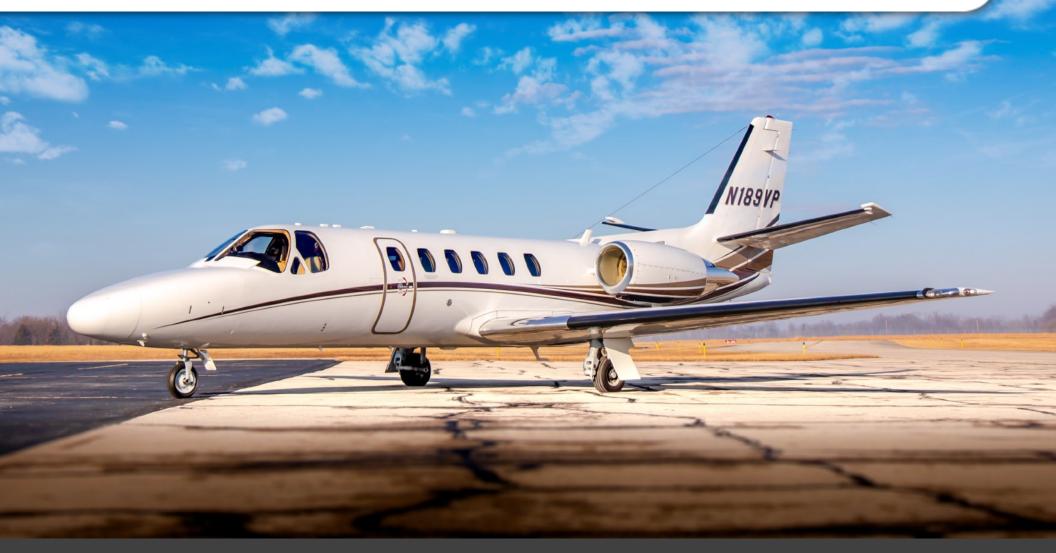

# CITATION BRAVO

SN **550-1089** 

YEAR & MODEL: 2004 CITATION BRAVO

**SERIAL NUMBER: 550-1089** 

**REGISTRATION: N189VP** 

**AIRFRAME TT: 6,595 SNEW** 

**ENGINES** TT: 2,535 L/R SOH

**LOCATION:** KANSAS, USA

### **EXTERIOR & PAINT:**

Overall Matterhorn White with

Metallic Gold, Bronze, and Brown Accent Stripes

Completed in 2010