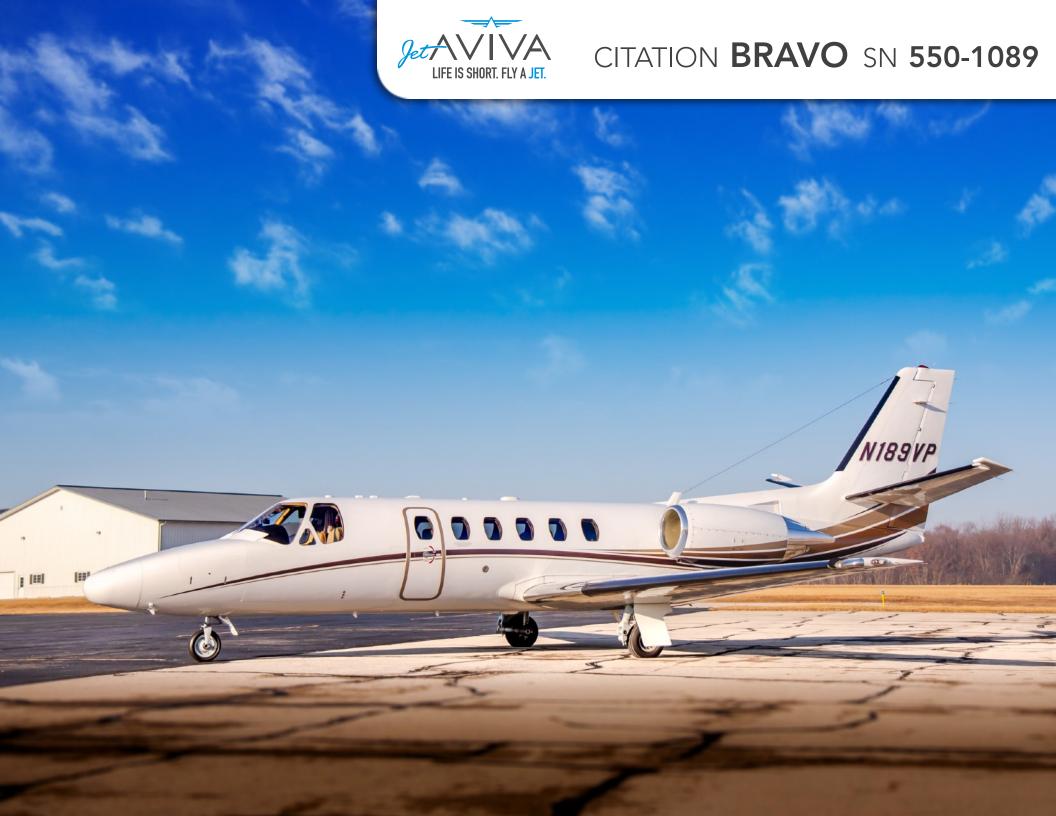

# CITATION BRAVO

SN **550-1089** 

YEAR & MODEL: 2004 CITATION BRAVO

**SERIAL NUMBER: 550-1089** 

**REGISTRATION: N189VP** 

**AIRFRAME TT: 6,595 SNEW** 

**ENGINES** TT: 2,535 L/R SOH

**LOCATION:** KANSAS, USA

### **EXTERIOR & PAINT:**

Overall Matterhorn White with

Metallic Gold, Bronze, and Brown Accent Stripes

Completed in 2010

## CITATION BRAVO SN 550-1089