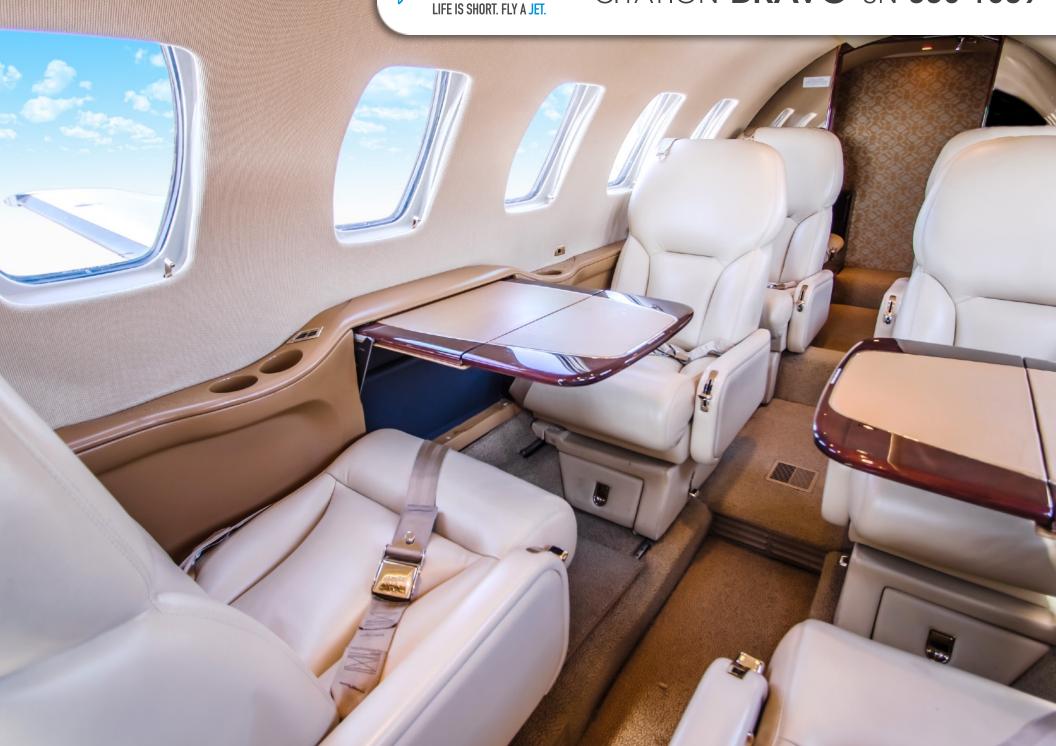

## INTERIOR & CABIN:

Eight (8) Passenger VIP Cabin

Seven main cabin seats plus aft cabin belted lavatory seat

Fully enclosed aft cabin lavatory

Forward Cabin large refreshment center

Airstair Cabin Entry Steps