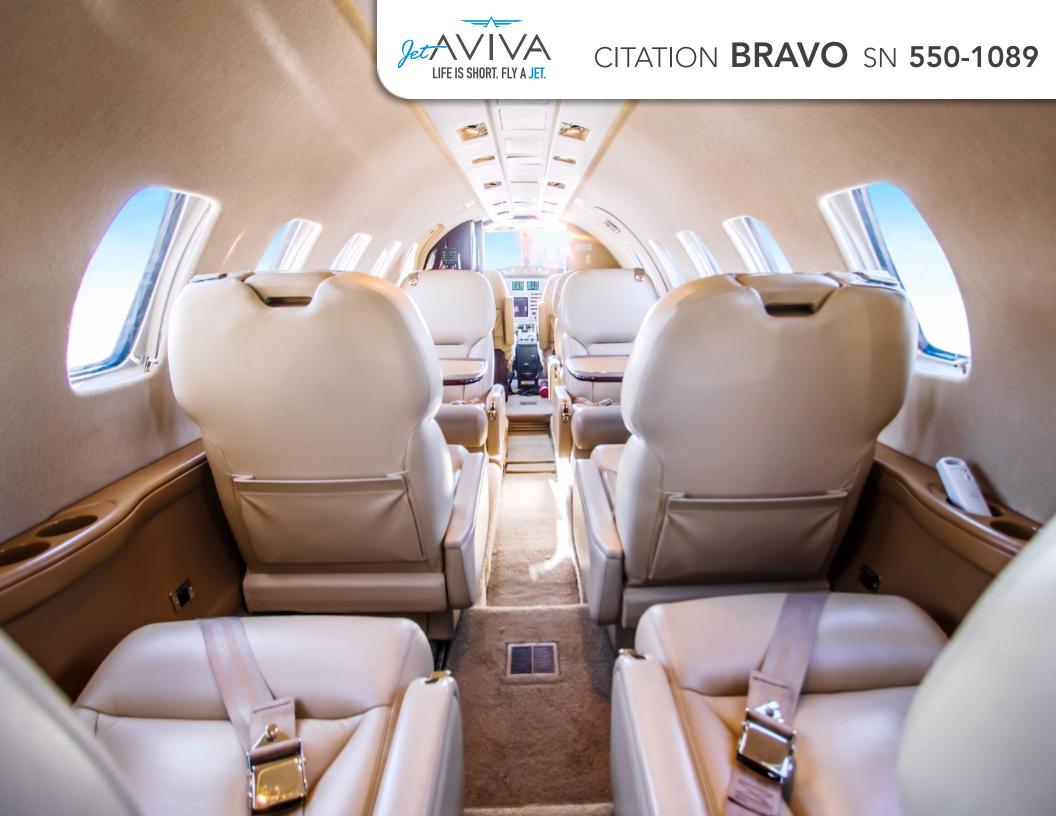

## INTERIOR & CABIN:

Eight (8) Passenger VIP Cabin

Seven main cabin seats plus aft cabin belted lavatory seat

Fully enclosed aft cabin lavatory

Forward Cabin large refreshment center

Airstair Cabin Entry Steps