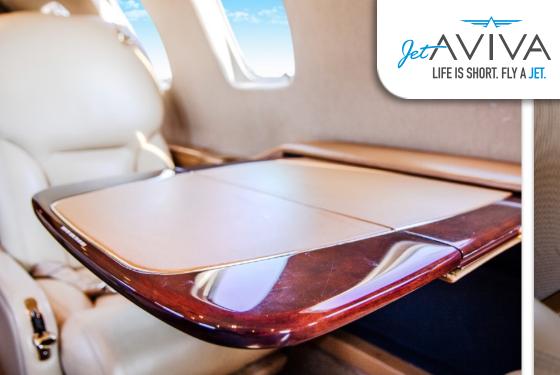

## INTERIOR & CABIN:

Eight (8) Passenger VIP Cabin

Seven main cabin seats plus aft cabin belted lavatory seat

Fully enclosed aft cabin lavatory

Forward Cabin large refreshment center

Airstair Cabin Entry Steps