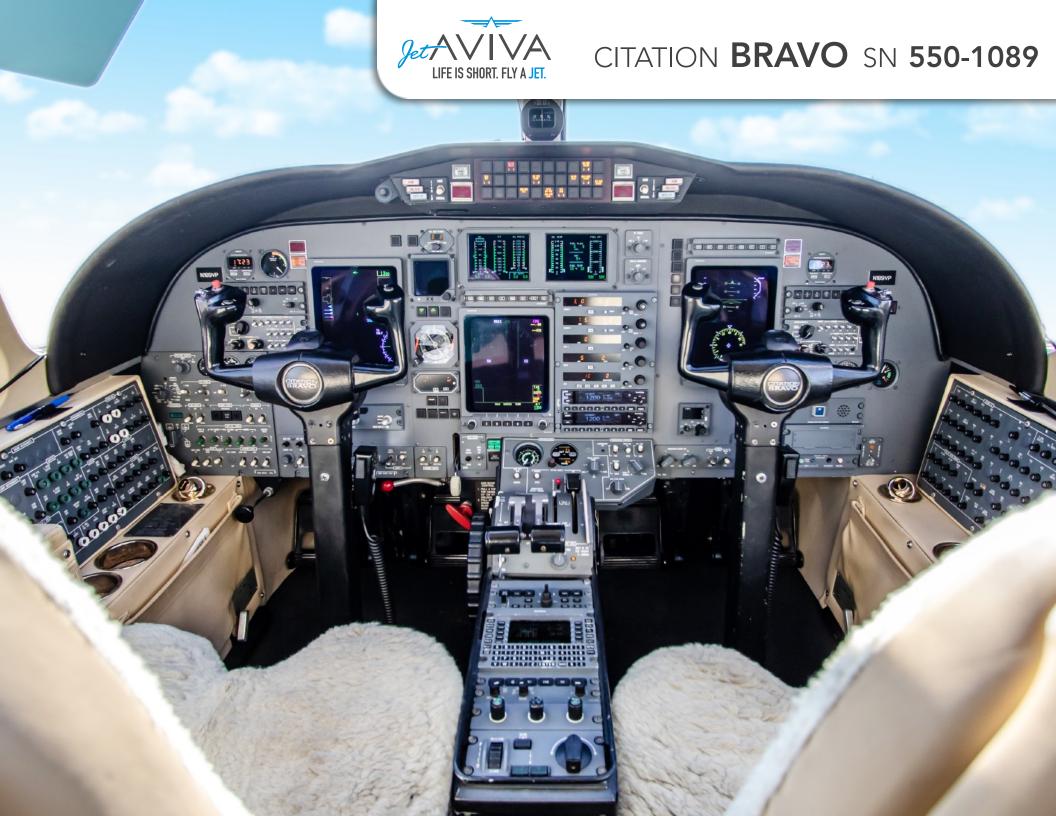

#### **AVIONICS:**

#### **Honeywell Primus 1000**

Dual VHF Nav/Comm Radios
UNS-Lw FMS w/ Dual GPS Antennae
TPU-66A TCAS-I
Mark VIII EGPWS
Dual KT-74 Mode-S Transponders
HF Radio w/ SELCAL
Color Weather Radar
Radio Altimeter
DME & ADF
Digital Standby Attitude Indicator