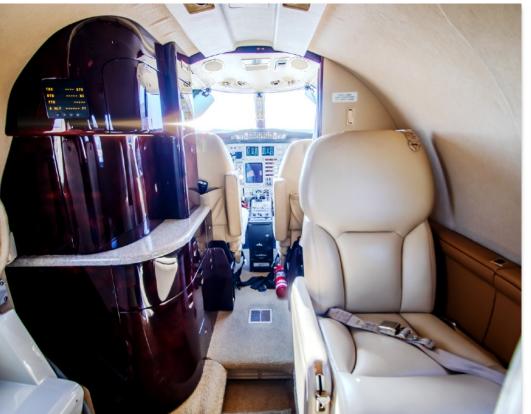

## INTERIOR & CABIN:

Eight (8) Passenger VIP Cabin

Seven main cabin seats plus aft cabin belted lavatory seat

Fully enclosed aft cabin lavatory

Forward Cabin large refreshment center

Airstair Cabin Entry Steps