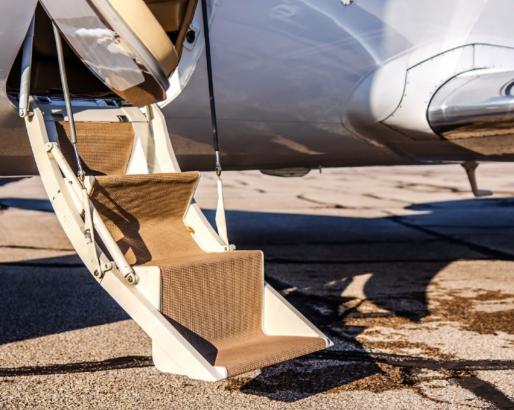

## INTERIOR & CABIN:

Eight (8) Passenger VIP Cabin

Seven main cabin seats plus aft cabin belted lavatory seat

Fully enclosed aft cabin lavatory

Forward Cabin large refreshment center

Airstair Cabin Entry Steps