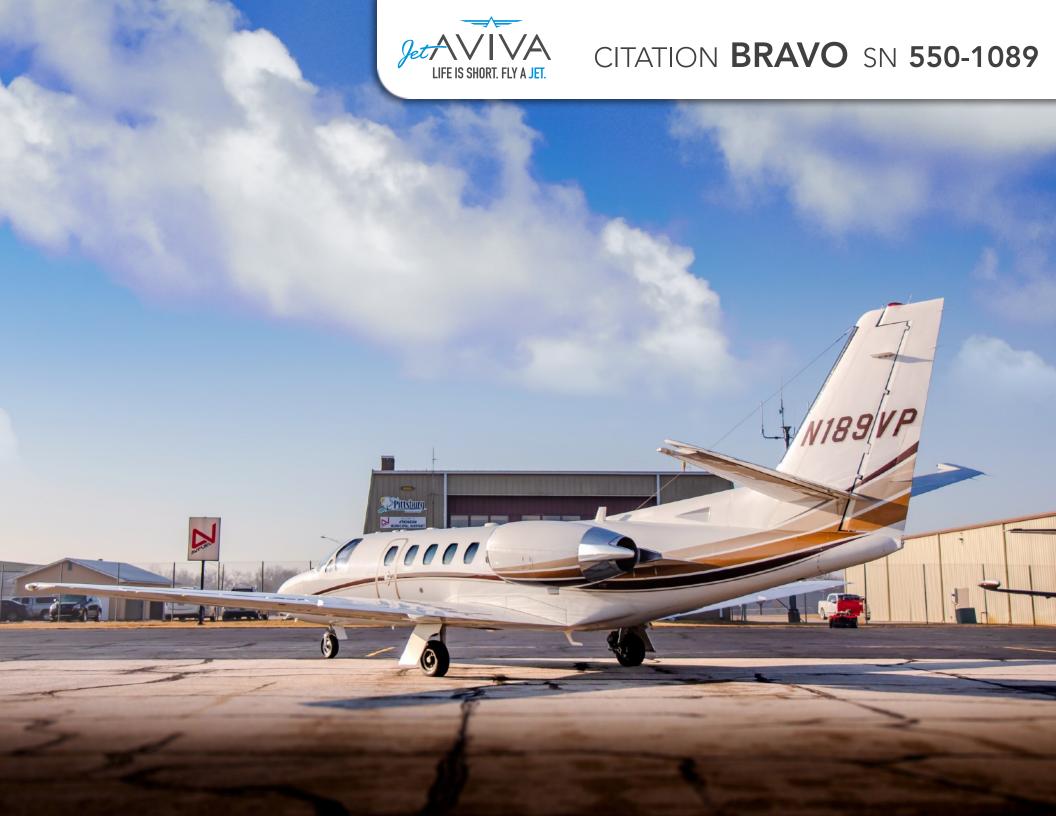

# CITATION BRAVO

SN **550-1089** 

YEAR & MODEL: 2004 CITATION BRAVO

**SERIAL NUMBER: 550-1089** 

**REGISTRATION: N189VP** 

**AIRFRAME TT: 6,595 SNEW** 

**ENGINES** TT: 2,535 L/R SOH

**LOCATION:** KANSAS, USA

### **EXTERIOR & PAINT:**

Overall Matterhorn White with

Metallic Gold, Bronze, and Brown Accent Stripes

Completed in 2010

## CITATION BRAVO SN 550-1089