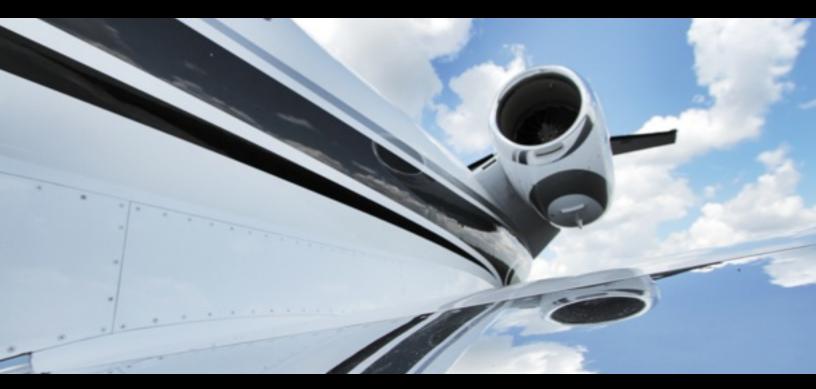

#### Engines:

Williams International FJ44-3A (2) rated at 2,780 lbs. of thrust each
Dual-channel FADEC units
TBO: 4,000 hours
Enrolled in TAP Blue