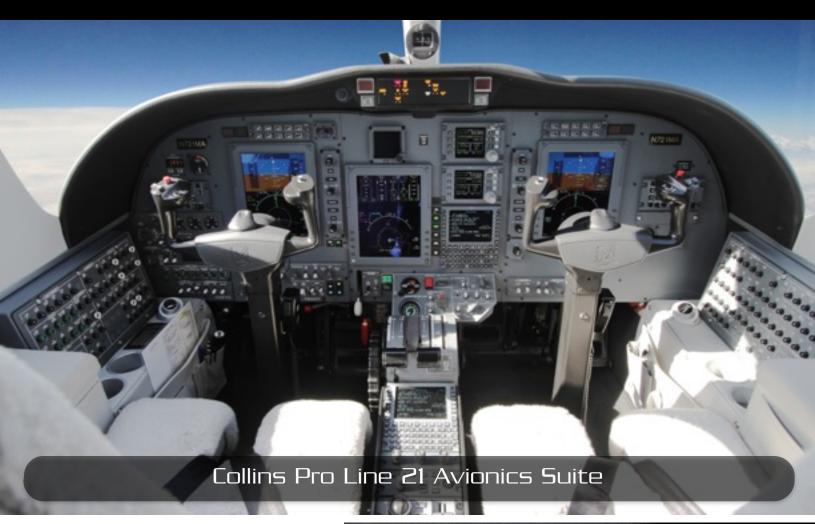

#### Avionics:

Collins Pro Line 21 Three-Screen EFIS
Collins Pro Line 21 IFCS Flight Director
IFIS v6.0 Upgrade
Dual Collins FMS 3000
Collins Pro Line 21 Dual Comm & Nav
ADF
DME
Dual Radio Tuning Units
Dual TDR 94D Mode S Diversity Transponders

## **FLIGHT DECK**

### Citation CJ3 Serial Number 5258-0288