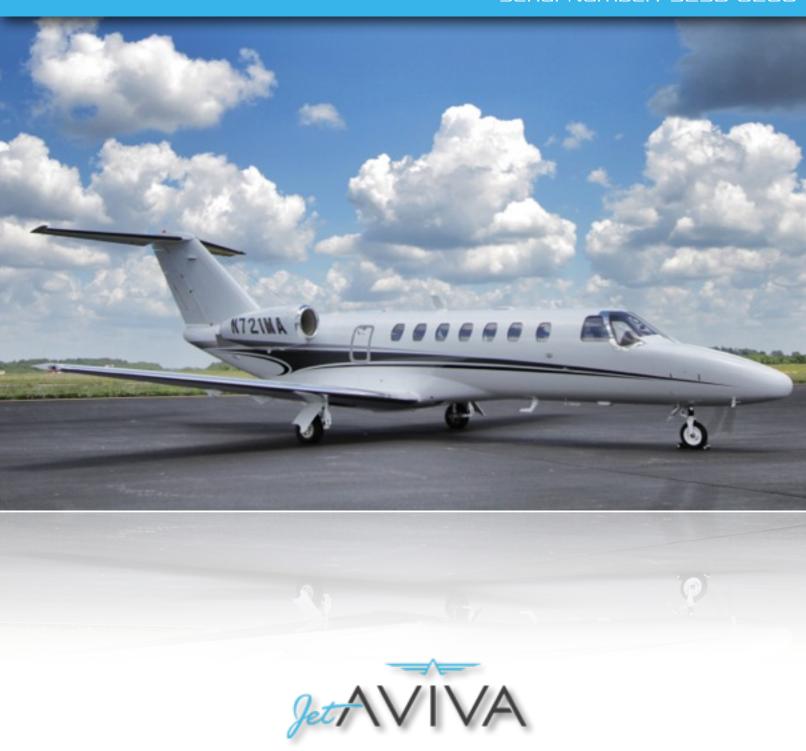

## 2008 CITATION CJ3

Serial Number 5258-0288

Year: Serial Number: Registration: 2008 525B-0288 N721MA

AFTT: Engine TT: Location:

1.250 Hours 1.250 Hours SNEW Pennsylvania, USA

## 2008 CITATION CJ3

### Serial Number 5258-0288