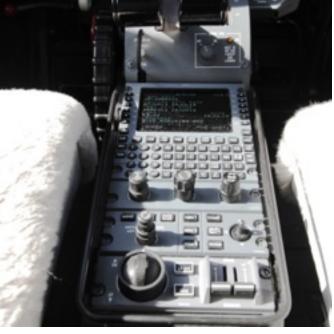

ual Collins FMS 3000
Collins Pro Line 21 Dual Comm & Nav
ADF
DME
Dual Radio Tuning Units
Dual TDR 94D Mode S Diversity Transponders

#### Additional Equipment & Modifications:

WAAS Upgraded (dual FMS-3000)
DBU-5000 Data loader
Collins TCAS-4000 TCAS II
WX-1000E Stormscope
Flight Data Recorder
FA2100 CVR - Provisions only
HF-9000 Communications
Pulselight 2401 with TCAS interface
Artex C406N ELT - 3-Frequency
XM Broadcast weather
Jeppesen Electronic Charts
Honeywell Mark V EGPWS
SELCAL
TWR-850 Doppler Radar

#### Features:

RVSM Capable
Avionics ground power switch
Voice annunciator
Airstair cabin entry step
Tail Flood light
Steep Approach feature



## 2008 CITATION CJ3

### Serial Number 5258-0288



























## **FLIGHT DECK**

### Citation CJ3 Serial Number 5258-0288









# **CABIN**

## Citation CJ3 Serial Number 5258-0288









For further information on this aircraft, send us a message at contact@jetaviva.com or call +1.702.551.2055.

### jetAVIVA Accepts Trades!

Are you transitioning from another aircraft and need to sell that first?

Send details on your aircraft to **contact@jetaviva.com** 

jetAVIVA is an authority on owner/operator flown turbine aircraft, offering acquisition and sales services, backed with the experience of completing hundreds of transactions, as well as providing acceptance and training services in all production light turbine aircraft, jetAVIVA is focused on providing Clients with comprehensive services to choose the right aircraft and operate it with maximum efficiency and safety.



Telephone: +1.702.551.2055

Fax: +1