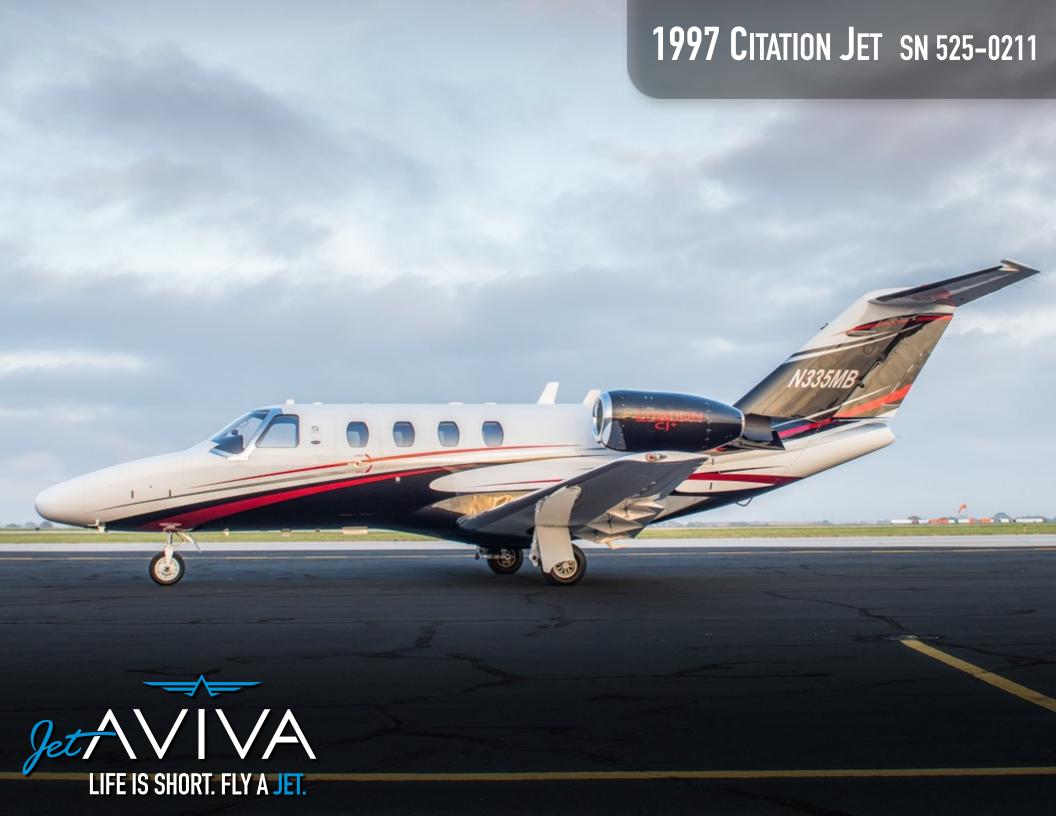

# 1997 CITATION JET

SN 525-0211

YEAR & MODEL: 1997 CITATION JET AIRFRAME TT: 1,048 SNEW

SERIAL NUMBER: 525-0211 ENGINE TT: 1,048/1,048

REGISTRATION: N210MB LOCATION: KANSAS CITY, MO

## **EXTERIOR & PAINT:**

New paint in 2014

Beautifully designed white and black metallic with red and silver metallic accenting