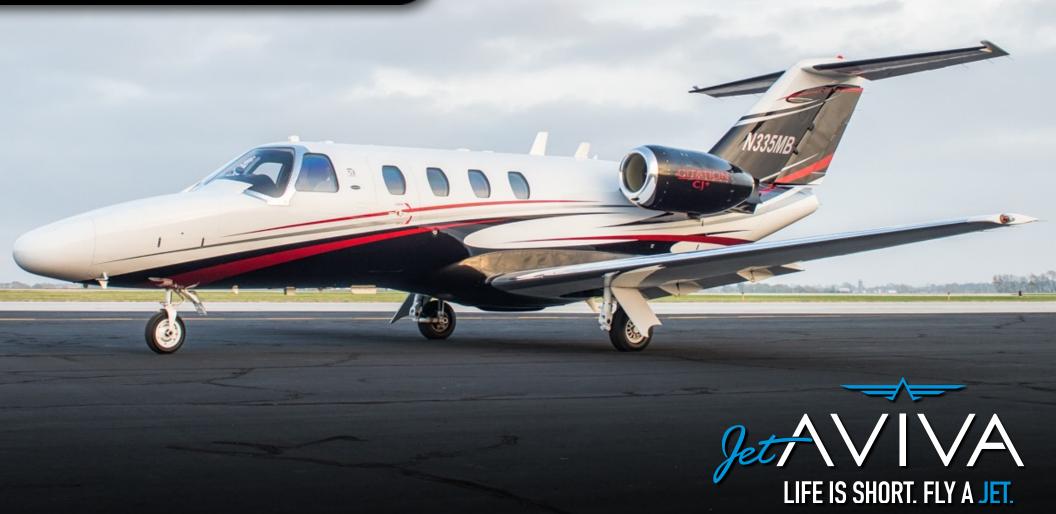

# 1997 CITATION JET

SN 525-0211

YEAR & MODEL: 1997 CITATION JET AIRFRAME TT: 1,048 SNEW

SERIAL NUMBER: 525-0211 ENGINE TT: 1,048/1,048

REGISTRATION: N210MB LOCATION: KANSAS CITY, MO

## **EXTERIOR & PAINT:**

New paint in 2014

Beautifully designed white and black metallic with red and silver metallic accenting