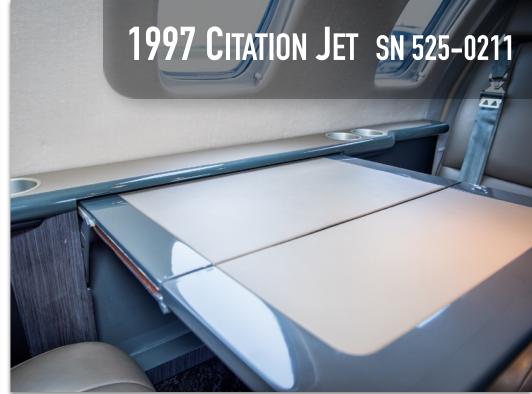

# INTERIOR & CABIN:

New Interior in 2015

Light gray leather with glossy gray cabinetry

Club seating configuration with side facing front seat and aft belted lav