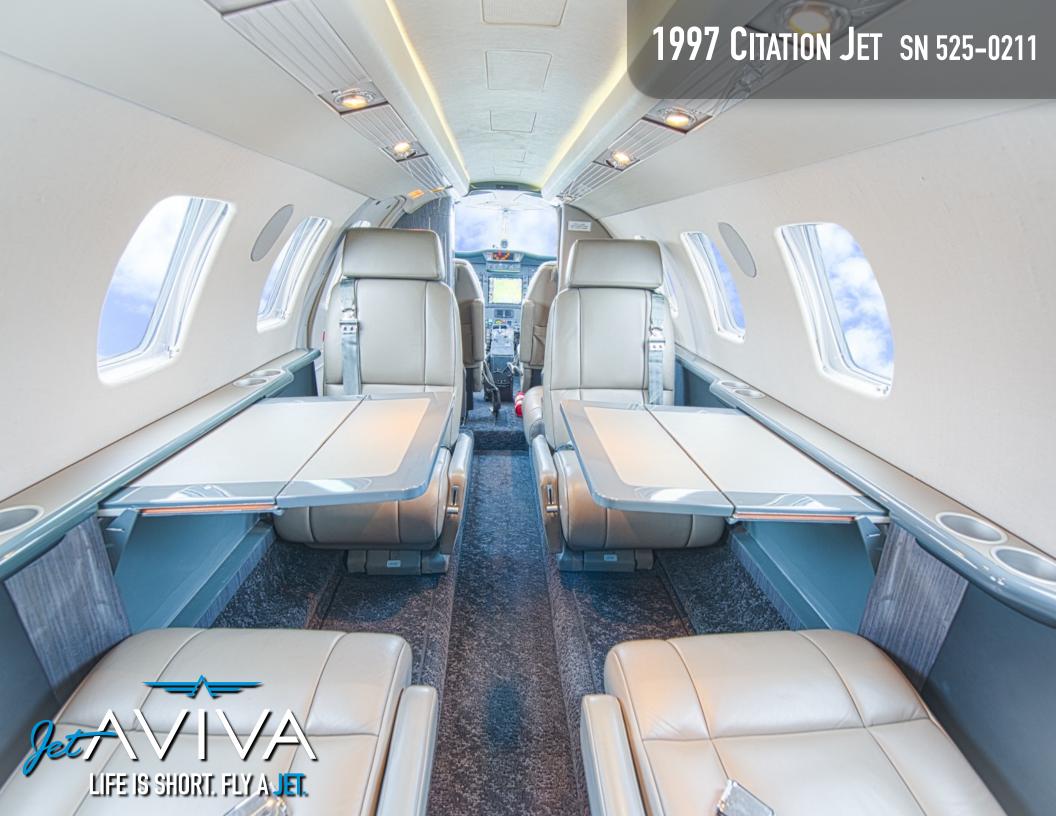

# INTERIOR & CABIN:

New Interior in 2015

Light gray leather with glossy gray cabinetry

Club seating configuration with side facing front seat and aft belted lav