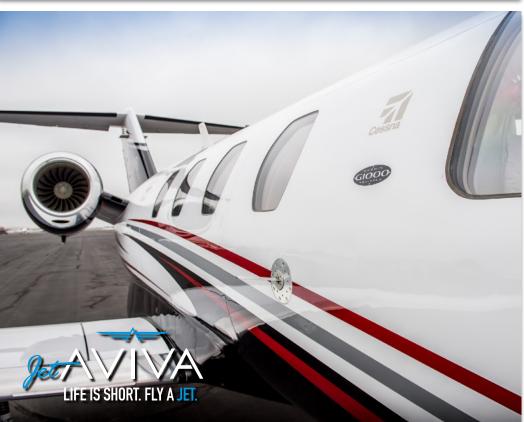

#### **AVIONICS:**

Garmin G1000 Avionics Suite
Synthetic Vision Technology Option
Garmin GFC700 Autopilot
Dual 10.4-inch LCD Primary Flight Displays
Single 12-inch LCD Multi-Function Display
Dual GMA-1347D Audio Control Panel
KN-63 DME Receiver
Dual GTX33D Mode S Transponders
Garmin GDL-69A Satellite Data Link Transceiver
Garmin GWX-68 4 Color Weather Radar
Garmin GTS-850 TCAS

## **EXTERIOR & PAINT:**

New paint in 2014

Beautifully designed white and black metallic with red and silver metallic accenting