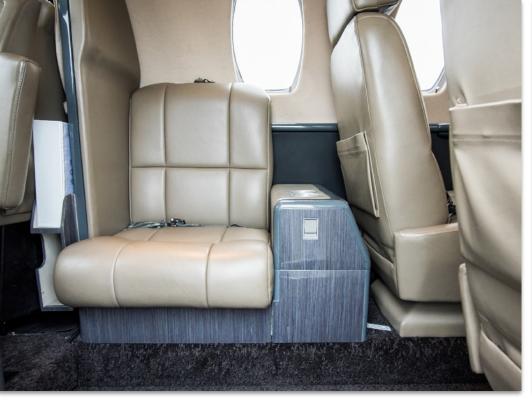

# INTERIOR & CABIN:

New Interior in 2015

Light gray leather with glossy gray cabinetry

Club seating configuration with side facing front seat and aft belted lav