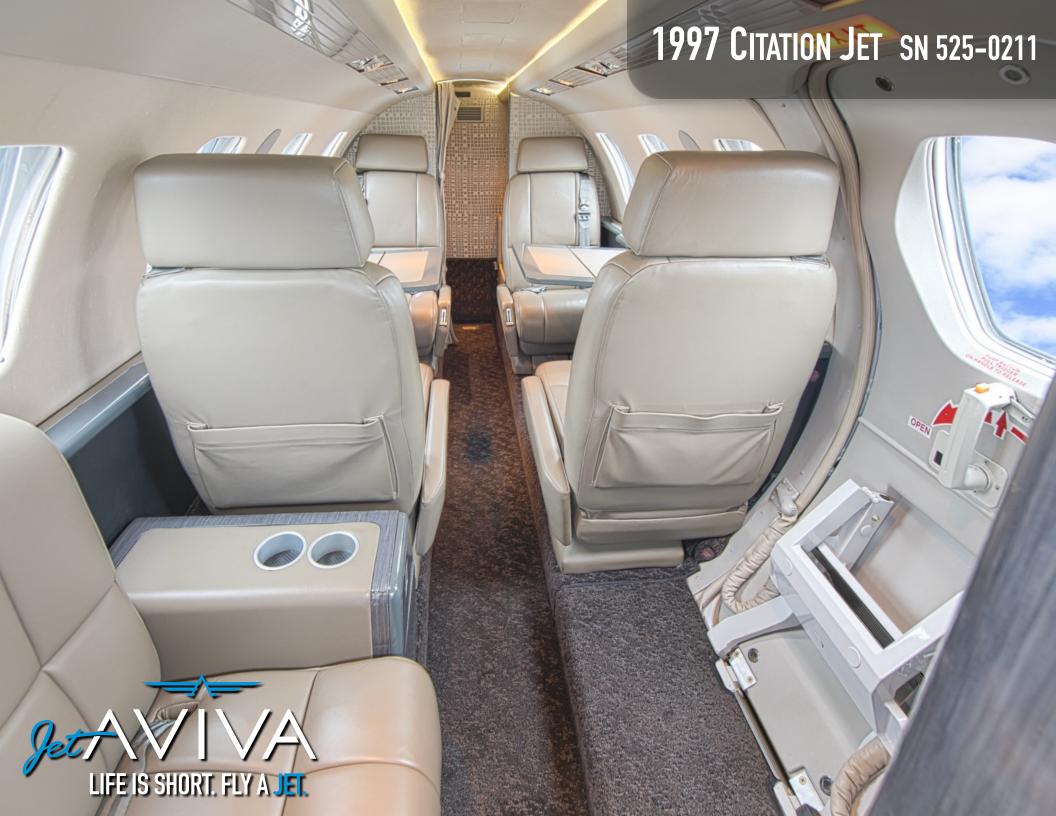

# INTERIOR & CABIN:

New Interior in 2015

Light gray leather with glossy gray cabinetry

Club seating configuration with side facing front seat and aft belted lav