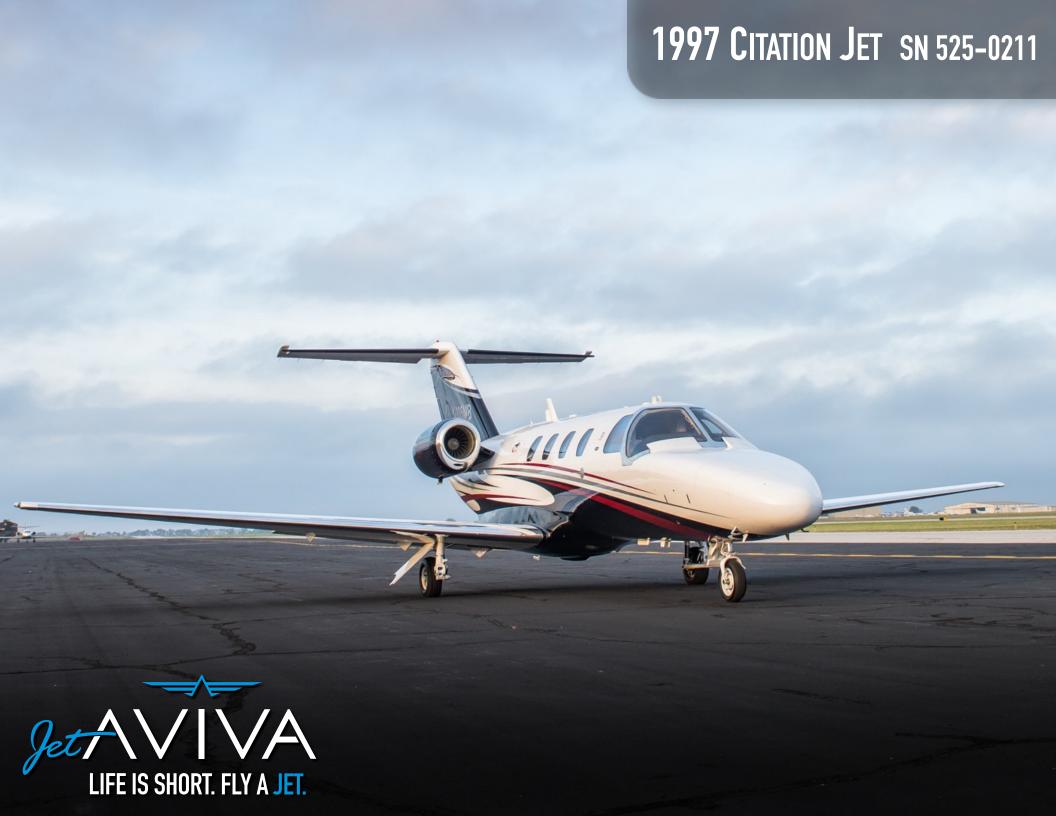

# 1997 CITATION JET

SN 525-0211

YEAR & MODEL: 1997 CITATION JET AIRFRAME TT: 1,048 SNEW

SERIAL NUMBER: 525-0211 ENGINE TT: 1,048/1,048

REGISTRATION: N210MB LOCATION: KANSAS CITY, MO

## **EXTERIOR & PAINT:**

New paint in 2014

Beautifully designed white and black metallic with red and silver metallic accenting