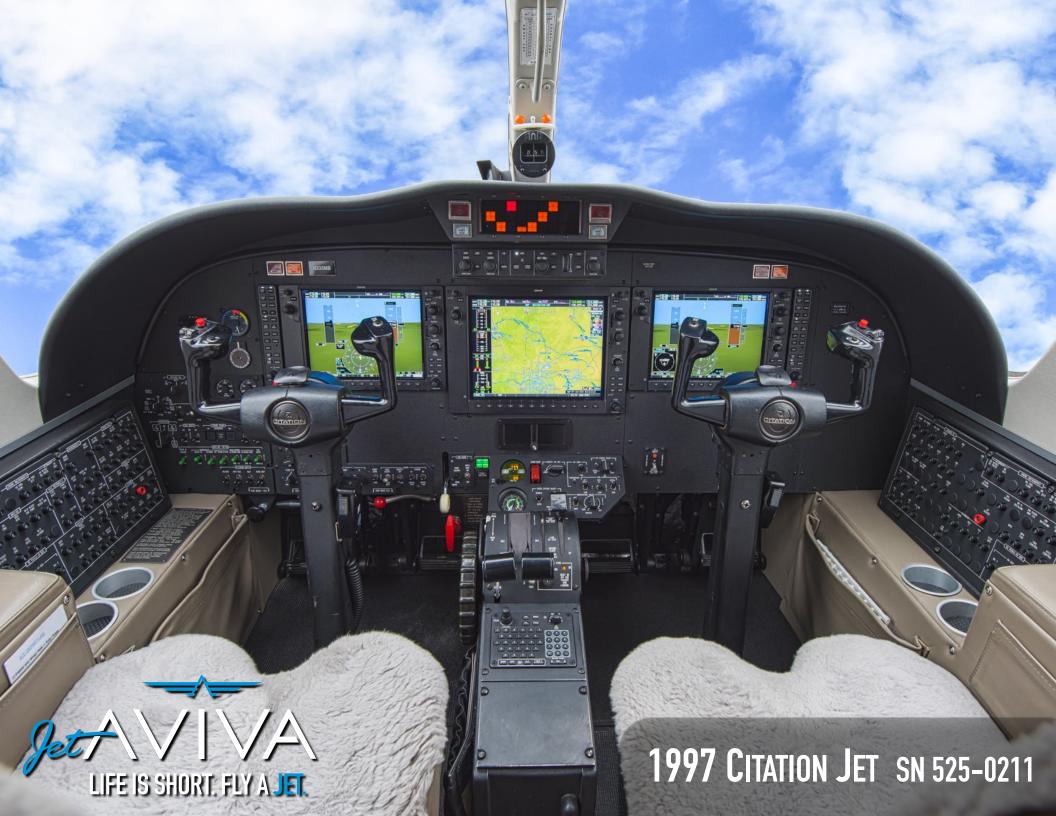

#### **AVIONICS:**

Garmin G1000 Avionics Suite
Synthetic Vision Technology Option
Garmin GFC700 Autopilot
Dual 10.4-inch LCD Primary Flight Displays
Single 12-inch LCD Multi-Function Display
Dual GMA-1347D Audio Control Panel
KN-63 DME Receiver
Dual GTX33D Mode S Transponders
Garmin GDL-69A Satellite Data Link Transceiver
Garmin GWX-68 4 Color Weather Radar
Garmin GTS-850 TCAS

Dual GDC-74B Air Data Computers

Dual GRS-77 Attitude Heading Reference Systems (AHRS)

Dual Integrated Avionics Units, VHF Nav/Com, WAAS GPS

receivers, Flight Directors and Aural Warning Generator

Remote Flight Management System (FMS)

406 Mhz Emergency Locator Transmitter (ELT)