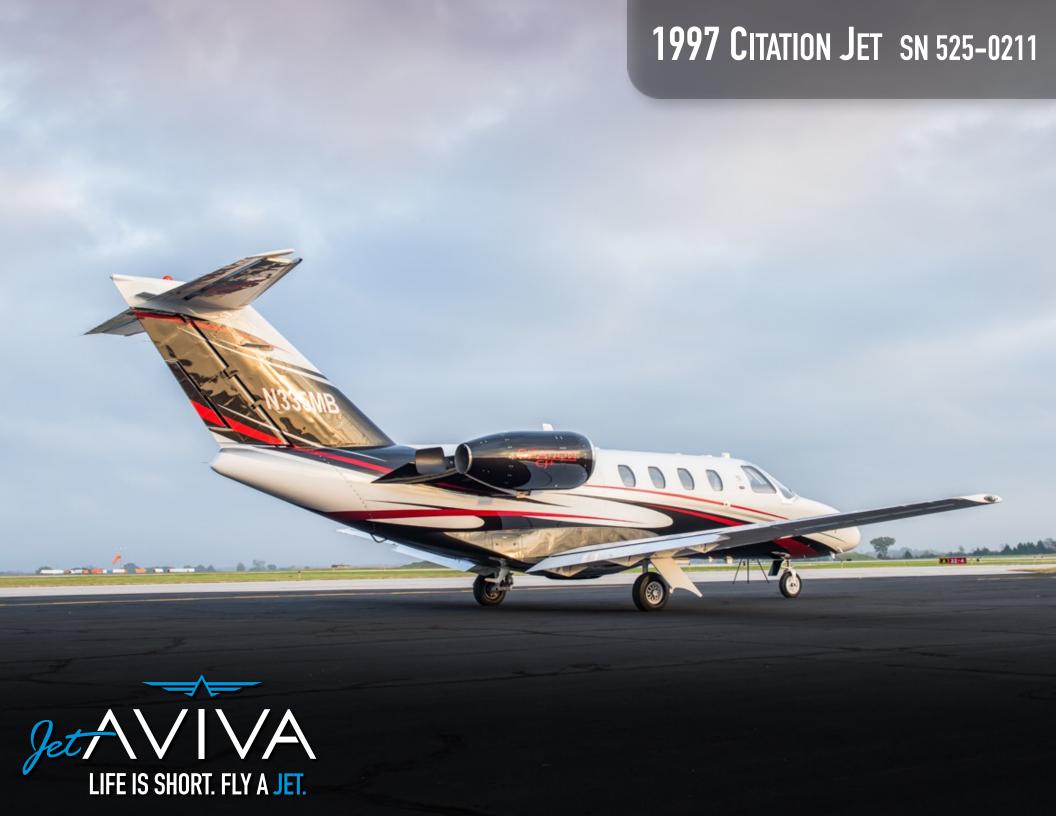

# 1997 CITATION JET

SN 525-0211

YEAR & MODEL: 1997 CITATION JET AIRFRAME TT: 1,048 SNEW

SERIAL NUMBER: 525-0211 ENGINE TT: 1,048/1,048

REGISTRATION: N210MB LOCATION: KANSAS CITY, MO

## **EXTERIOR & PAINT:**

New paint in 2014

Beautifully designed white and black metallic with red and silver metallic accenting