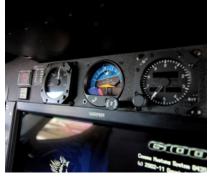

#### Avionics:

Garmin G1000 featuring:

Dual 10.4 inch LCD Control Display Unit - GDU 1040A

Single 15 inch LCD Multi-Function Display - GDU 1500

Dual Engine/Airframe Interface - GEA 71

Dual digital Air Data Computers - GDC 74B

Dual Attitude & Heading Reference Systems AHRS - GRS 77

Dual Magnetometers - GMU 44

Dual Integrated Avionics, VHF Nav/Com, GPS receivers, Flight Directors & Aural Warning

Generator - GIA 63W

Honeywell DME - KN 63

Dual Digital Audio Control Panels - Garmin GMA 1347D

Remote Flight Management System (FMS) MFD - GCU 475

Dual Mode S Transponders w/ Antenna Diversity - GTX 33D

Class B EGPWS w/Worldwide Terrain & Obstacle Database

Four-Color Weather Radar - GWX 68

Satellite Datalink Weather Transceiver - GDL 69A

Garmin GFC 700 Autopilot w/GMS 710 Mode Controller