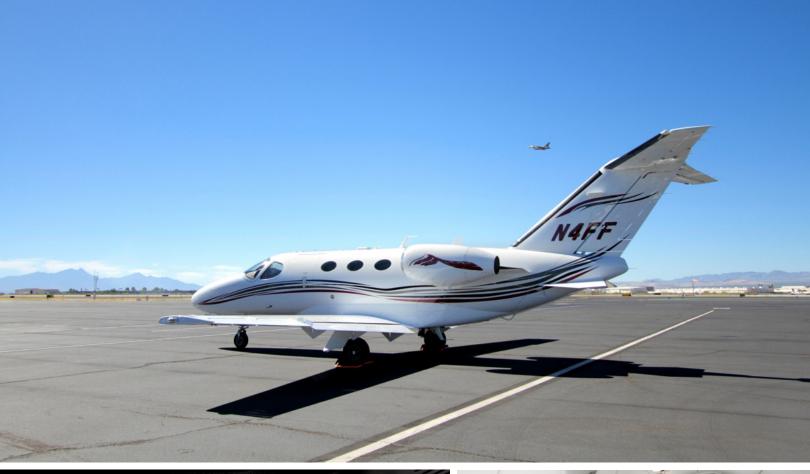

## 2007 Citation Mustang

SN: 510-0007

Year: **2007** 

Serial Number: **510-0007** 

Registration: N4FF

AFTT: 1,380 Hours

ENG: 1,380/1,210 SNEW

Location: Arizona, USA