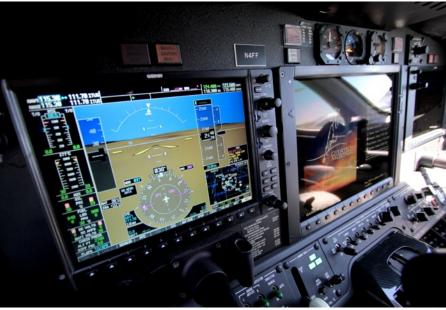

#### Avionics:

Garmin G1000 featuring:

Dual 10.4 inch LCD Control Display Unit - GDU 1040A

Single 15 inch LCD Multi-Function Display - GDU 1500

Dual Engine/Airframe Interface - GEA 71

Dual digital Air Data Computers - GDC 74B

Dual Attitude & Heading Reference Systems AHRS - GRS 77

Dual Magnetometers - GMU 44

Dual Integrated Avionics, VHF Nav/Com, GPS receivers, Flight Directors & Aural Warning

Generator - GIA 63W

Honeywell DME - KN 63

Dual Digital Audio Control Panels - Garmin GMA 1347D

Remote Flight Management System (FMS) MFD - GCU 475

Dual Mode S Transponders w/ Antenna Diversity - GTX 33D

Class B EGPWS w/Worldwide Terrain & Obstacle Database

Four-Color Weather Radar - GWX 68

Satellite Datalink Weather Transceiver - GDL 69A

Garmin GFC 700 Autopilot w/GMS 710 Mode Controller