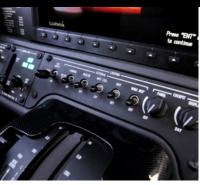

#### Avionics:

Garmin G1000 featuring:

Dual 10.4 inch LCD Control Display Unit - GDU 1040A

Single 15 inch LCD Multi-Function Display - GDU 1500

Dual Engine/Airframe Interface - GEA 71

Dual digital Air Data Computers - GDC 74B

Dual Attitude & Heading Reference Systems AHRS - GRS 77

Dual Magnetometers - GMU 44

Dual Integrated Avionics, VHF Nav/Com, GPS receivers, Flight Directors & Aural Warning

Generator - GIA 63W

Honeywell DME - KN 63

Dual Digital Audio Control Panels - Garmin GMA 1347D

Remote Flight Management System (FMS) MFD - GCU 475

Dual Mode S Transponders w/ Antenna Diversity - GTX 33D

Class B EGPWS w/Worldwide Terrain & Obstacle Database

Four-Color Weather Radar - GWX 68

Satellite Datalink Weather Transceiver - GDL 69A

Garmin GFC 700 Autopilot w/GMS 710 Mode Controller