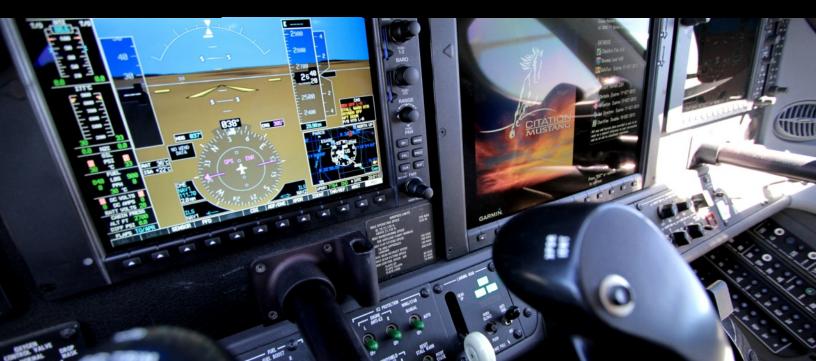

#### Avionics:

Garmin G1000 featuring:

Dual 10.4 inch LCD Control Display Unit - GDU 1040A

Single 15 inch LCD Multi-Function Display - GDU 1500

Dual Engine/Airframe Interface - GEA 71

Dual digital Air Data Computers - GDC 74B

Dual Attitude & Heading Reference Systems AHRS - GRS 77

Dual Magnetometers - GMU 44

Dual Integrated Avionics, VHF Nav/Com, GPS receivers, Flight Directors & Aural Warning

Generator - GIA 63W

Honeywell DME - KN 63

Dual Digital Audio Control Panels - Garmin GMA 1347D

Remote Flight Management System (FMS) MFD - GCU 475

Dual Mode S Transponders w/ Antenna Diversity - GTX 33D

Class B EGPWS w/Worldwide Terrain & Obstacle Database

Four-Color Weather Radar - GWX 68

Satellite Datalink Weather Transceiver - GDL 69A

Garmin GFC 700 Autopilot w/GMS 710 Mode Controller

### FLIGHT DECK

SN: 510-0007

For further information on this aircraft, send us a message at contact@jetaviva.com or call +1.702.551.2055.