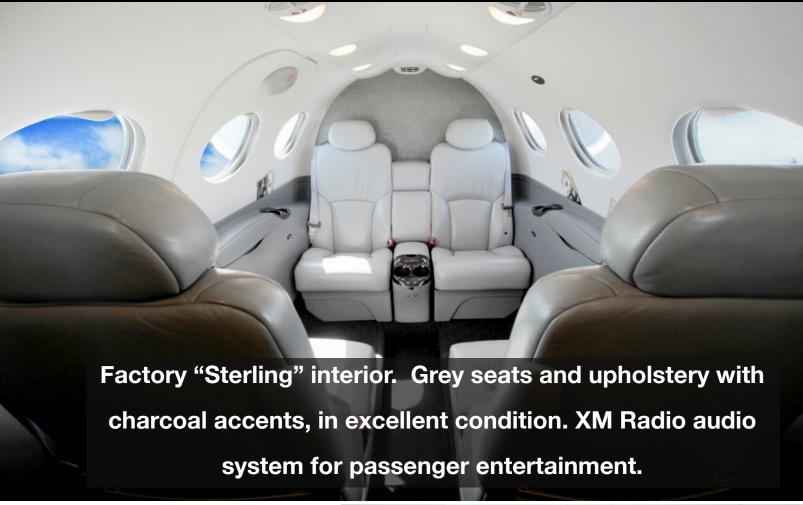

#### Additional Features:

Garmin Synthetic Vision Technologies
KTA 870 TAS Traffic Avoidance System
ADF (includes pre-wiring for future HF installation)
Jeppesen ChartView
XM Radio cabin entertainment
Iridium satellite phone
40 cubic foot oxygen bottle