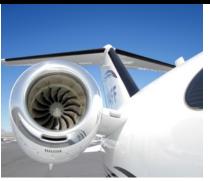

#### Engine:

Pratt & Whitney Canada PW615A-F (2) rated at 1,460 lbs. of thrust each.

**Dual-channel FADEC** 

TBO: 3,500 hours

Enrolled & Current in PowerAdvantage+