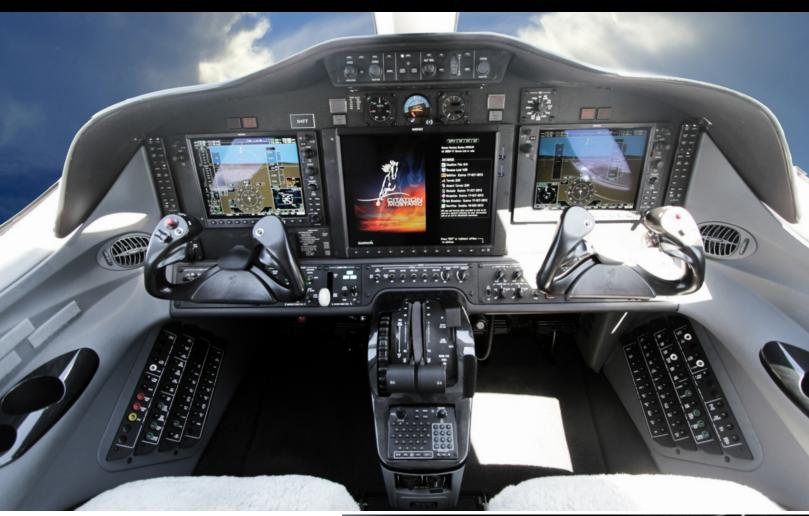

### FLIGHT DECK

SN: 510-0007

For further information on this aircraft, send us a message at contact@jetaviva.com or call +1.702.551.2055.

#### Avionics:

Garmin G1000 featuring:

Dual 10.4 inch LCD Control Display Unit - GDU 1040A

Single 15 inch LCD Multi-Function Display - GDU 1500

Dual Engine/Airframe Interface - GEA 71

Dual digital Air Data Computers - GDC 74B

Dual Attitude & Heading Reference Systems AHRS - GRS 77

Dual Magnetometers - GMU 44

Dual Integrated Avionics, VHF Nav/Com, GPS receivers, Flight Directors & Aural Warning

Generator - GIA 63W

Honeywell DME - KN 63

Dual Digital Audio Control Panels - Garmin GMA 1347D

Remote Flight Management System (FMS) MFD - GCU 475

Dual Mode S Transponders w/ Antenna Diversity - GTX 33D

Class B EGPWS w/Worldwide Terrain & Obstacle Database

Four-Color Weather Radar - GWX 68

Satellite Datalink Weather Transceiver - GDL 69A

Garmin GFC 700 Autopilot w/GMS 710 Mode Controller