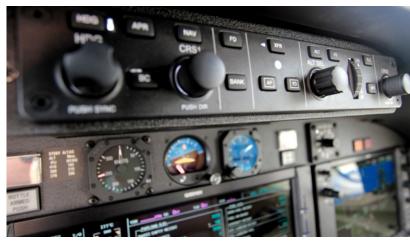

#### Avionics:

Garmin G1000 featuring:

Dual 10.4 inch LCD Control Display Unit - GDU 1040A

Single 15 inch LCD Multi-Function Display - GDU 1500

Dual Engine/Airframe Interface - GEA 71

Dual digital Air Data Computers - GDC 74B

### FLIGHT DECK

SN: 510-0007

For further information on this aircraft, send us a message at contact@jetaviva.com or call +1.702.551.2055.