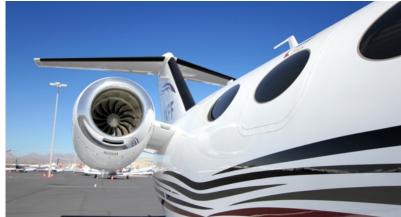

#### Engine:

Pratt & Whitney Canada PW615A-F (2) rated at 1,460 lbs. of thrust each.

**Dual-channel FADEC** 

TBO: 3,500 hours

Enrolled & Current in PowerAdvantage+