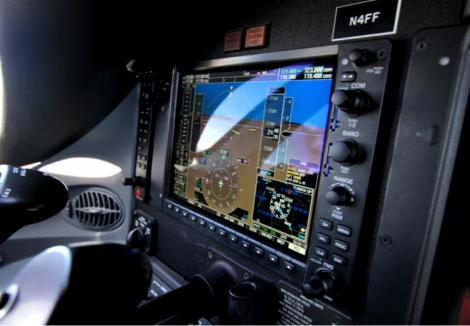

#### Avionics:

Garmin G1000 featuring:

Dual 10.4 inch LCD Control Display Unit - GDU 1040A

Single 15 inch LCD Multi-Function Display - GDU 1500

Dual Engine/Airframe Interface - GEA 71

Dual digital Air Data Computers - GDC 74B

Dual Attitude & Heading Reference Systems AHRS - GRS 77

Dual Magnetometers - GMU 44

Dual Integrated Avionics, VHF Nav/Com, GPS receivers, Flight Directors & Aural Warning

Generator - GIA 63W

Honeywell DME - KN 63

Dual Digital Audio Control Panels - Garmin GMA 1347D

Remote Flight Management System (FMS) MFD - GCU 475

Dual Mode S Transponders w/ Antenna Diversity - GTX 33D

Class B EGPWS w/Worldwide Terrain & Obstacle Database

Four-Color Weather Radar - GWX 68

Satellite Datalink Weather Transceiver - GDL 69A

Garmin GFC 700 Autopilot w/GMS 710 Mode Controller