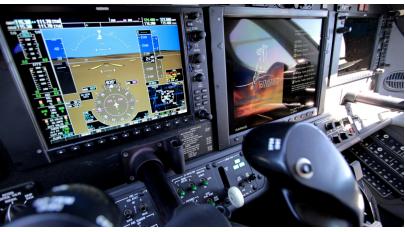

#### Avionics:

Garmin G1000 featuring:

Dual 10.4 inch LCD Control Display Unit - GDU 1040A

Single 15 inch LCD Multi-Function Display - GDU 1500

Dual Engine/Airframe Interface - GEA 71

Dual digital Air Data Computers - GDC 74B

Dual Attitude & Heading Reference Systems AHRS - GRS 77

Dual Magnetometers - GMU 44

Dual Integrated Avionics, VHF Nav/Com, GPS receivers, Flight Directors & Aural Warning

Generator - GIA 63W

Honeywell DME - KN 63

Dual Digital Audio Control Panels - Garmin GMA 1347D

Remote Flight Management System (FMS) MFD - GCU 475

Dual Mode S Transponders w/ Antenna Diversity - GTX 33D

Class B EGPWS w/Worldwide Terrain & Obstacle Database

Four-Color Weather Radar - GWX 68

Satellite Datalink Weather Transceiver - GDL 69A

Garmin GFC 700 Autopilot w/GMS 710 Mode Controller

### FLIGHT DECK

SN: 510-0007

For further information on this aircraft, send us a message at contact@jetaviva.com or call +1.702.551.2055.