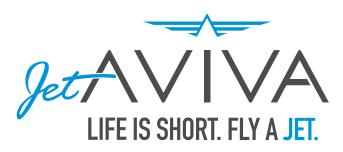

# 2012 PHENOM 100

SN **50000218** 

**YEAR & MODEL: 2012 PHENOM 100** 

**SERIAL NUMBER:** 50000218

**REGISTRATION: N387MB** 

**AIRFRAME TT: 1,065 SNEW** 

**ENGINE TT: 1,065 / 1,065 TT SNEW** 

**LOCATION: ATLANTA, GA** 

### **EXTERIOR & PAINT:**

Overall white with light blue and black accent stripes.