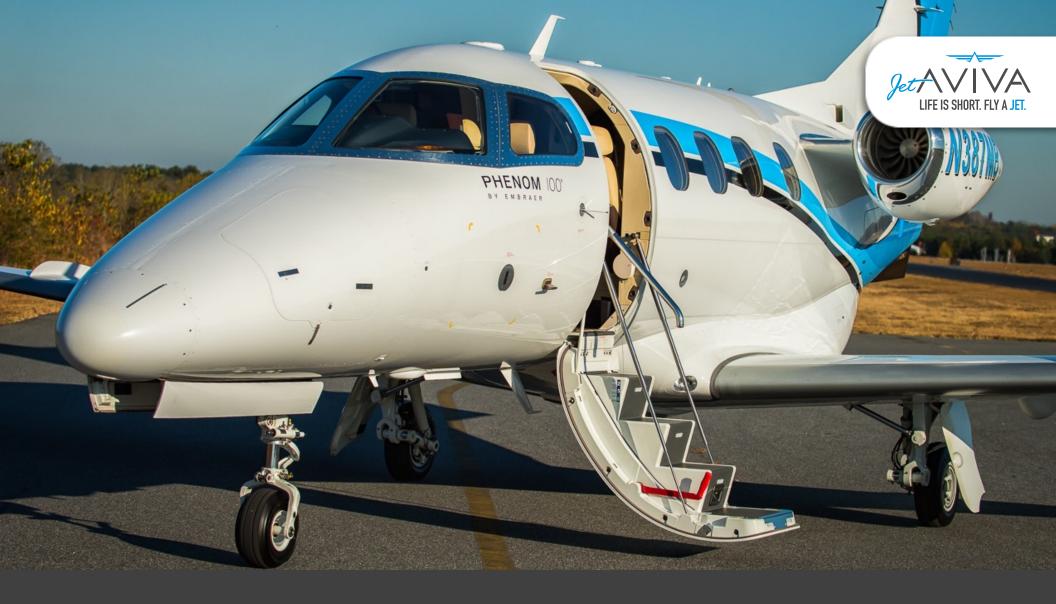

# 2012 PHENOM 100

SN **50000218** 

**YEAR & MODEL: 2012 PHENOM 100** 

**SERIAL NUMBER:** 50000218

**REGISTRATION: N387MB** 

**AIRFRAME TT: 1,065 SNEW** 

**ENGINE TT: 1,065 / 1,065 TT SNEW** 

**LOCATION: ATLANTA, GA** 

### **EXTERIOR & PAINT:**

Overall white with light blue and black accent stripes.