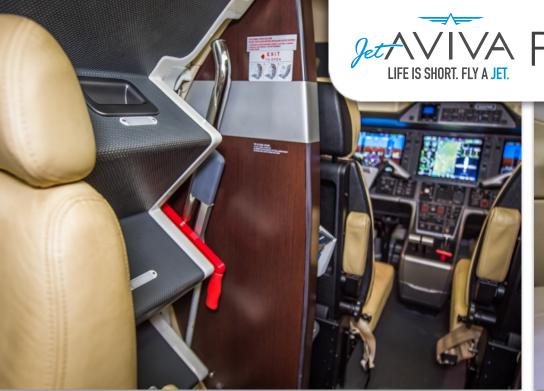

### **AVIONICS:**

Garmin G1000 Prodigy Flight Deck
RVSM Compliant
Garmin Synthetic Vision
ACSS TCAS-II with Change 7.1
Garmin Dual AHRS
ACSS RC2-852 Mode S Transponder
Garmin Dual Air Data Computers
XM Weather and Radio
Garmin GWX-68 Weather Radar
Upgraded ELT-NAV with position reporting
Honeywell DME KN-63
Integrated Electronic Standby Instruments (IESI)
Honeywell Radio Altimeter KRA-405B
Class-B TAWS
Easy Dispatch Software (EDS)