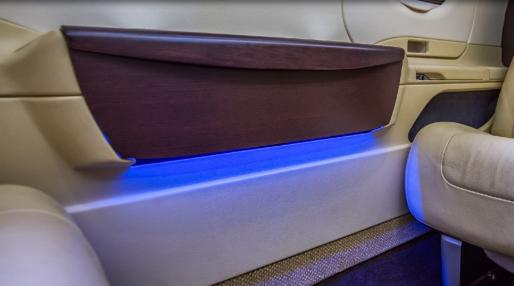

## **INTERIOR & CABIN:**

4-seat club style arrangement with interior exclusively designed by BMW Group Design Works USA.

This executive style configuration has Factory Citrine interior. Interior seats are furnished in Taupe with earth toned upholstery. Featured throughout the cabin are Mahogany Accents and Cabinetry.

This aircraft also features second generation production style seats with armrests and additional cushioning. Aft lavatory and forward refreshment center.