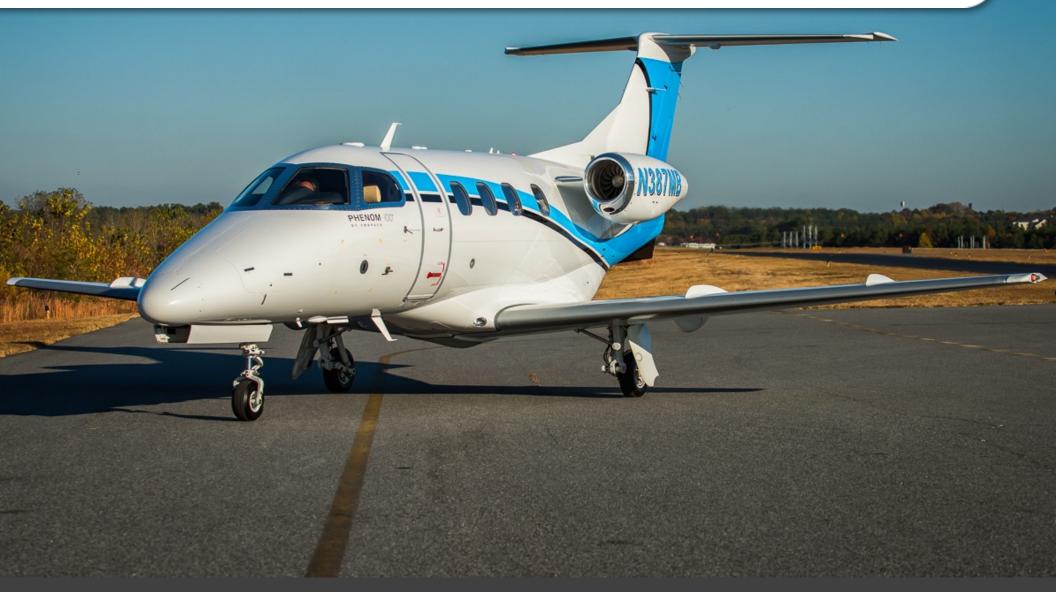

# 2012 PHENOM 100

SN **50000218** 

**YEAR & MODEL: 2012 PHENOM 100** 

**SERIAL NUMBER:** 50000218

**REGISTRATION: N387MB** 

**AIRFRAME TT: 1,065 SNEW** 

**ENGINE TT: 1,065 / 1,065 TT SNEW** 

**LOCATION: ATLANTA, GA** 

### **EXTERIOR & PAINT:**

Overall white with light blue and black accent stripes.