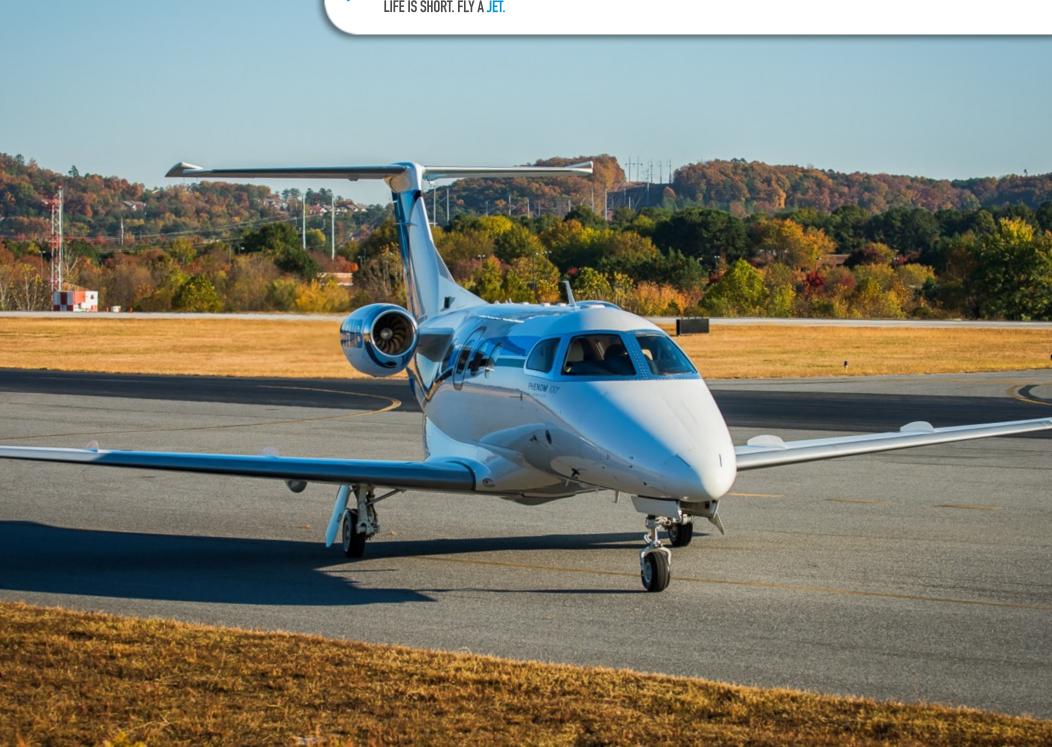

### **EXTERIOR & PAINT:**

Overall white with light blue and black accent stripes.