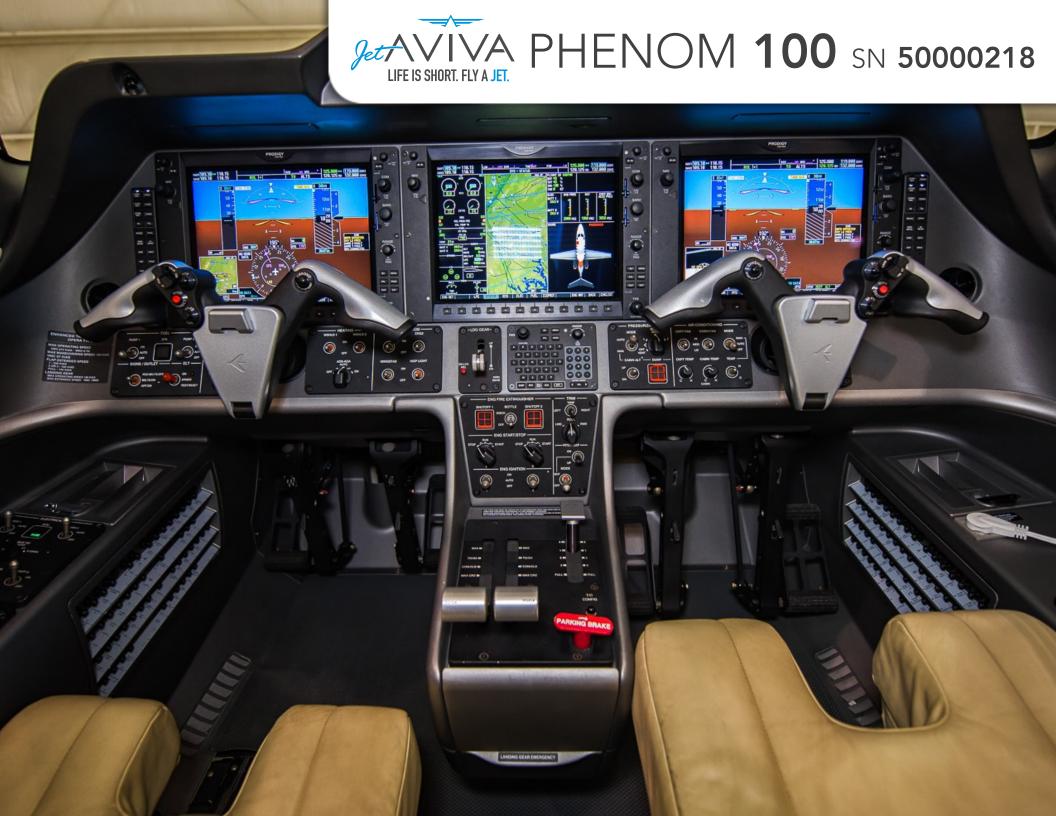

### **AVIONICS:**

Garmin G1000 Prodigy Flight Deck
RVSM Compliant
Garmin Synthetic Vision
ACSS TCAS-II with Change 7.1
Garmin Dual AHRS
ACSS RC2-852 Mode S Transponder
Garmin Dual Air Data Computers
XM Weather and Radio
Garmin GWX-68 Weather Radar
Upgraded ELT-NAV with position reporting
Honeywell DME KN-63
Integrated Electronic Standby Instruments (IESI)
Honeywell Radio Altimeter KRA-405B
Class-B TAWS
Easy Dispatch Software (EDS)

Coupled VNAV and WAAS/LPV Capable

Central Maintenance Computer (CMC)

Crew Alerting System (CAS)