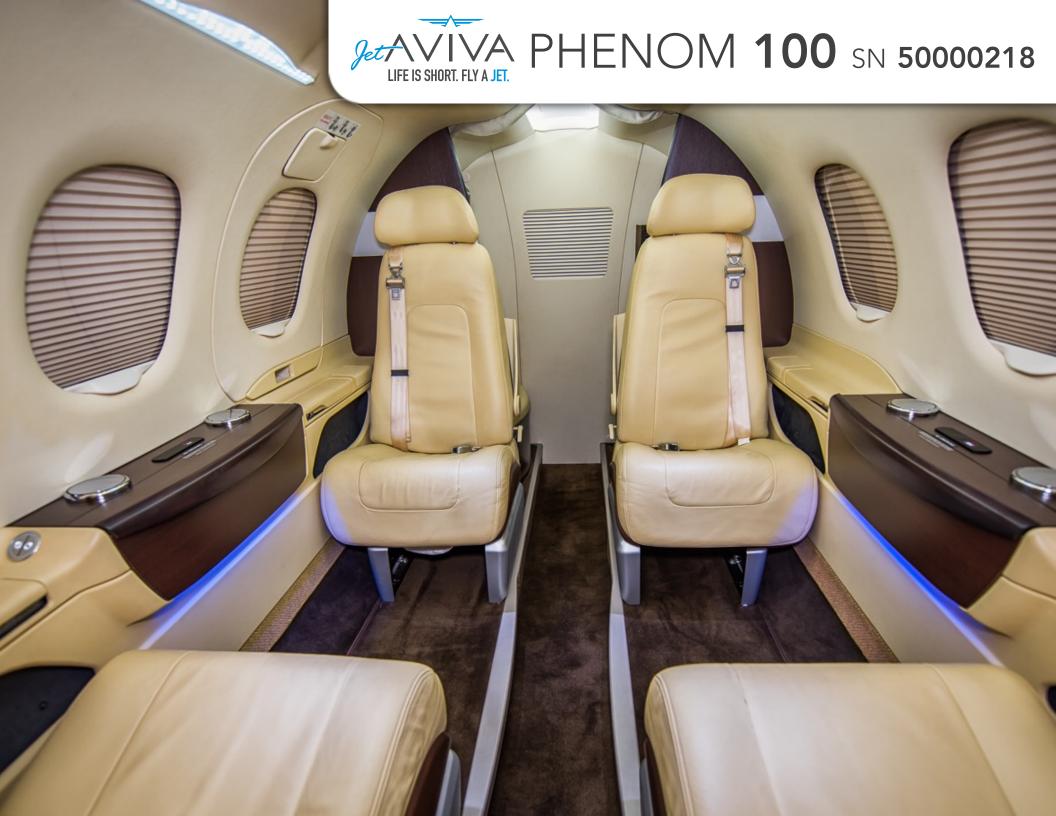

## **INTERIOR & CABIN:**

4-seat club style arrangement with interior exclusively designed by BMW Group Design Works USA.

This executive style configuration has Factory Citrine interior. Interior seats are furnished in Taupe with earth toned upholstery. Featured throughout the cabin are Mahogany Accents and Cabinetry.

This aircraft also features second generation production style seats with armrests and additional cushioning. Aft lavatory and forward refreshment center.