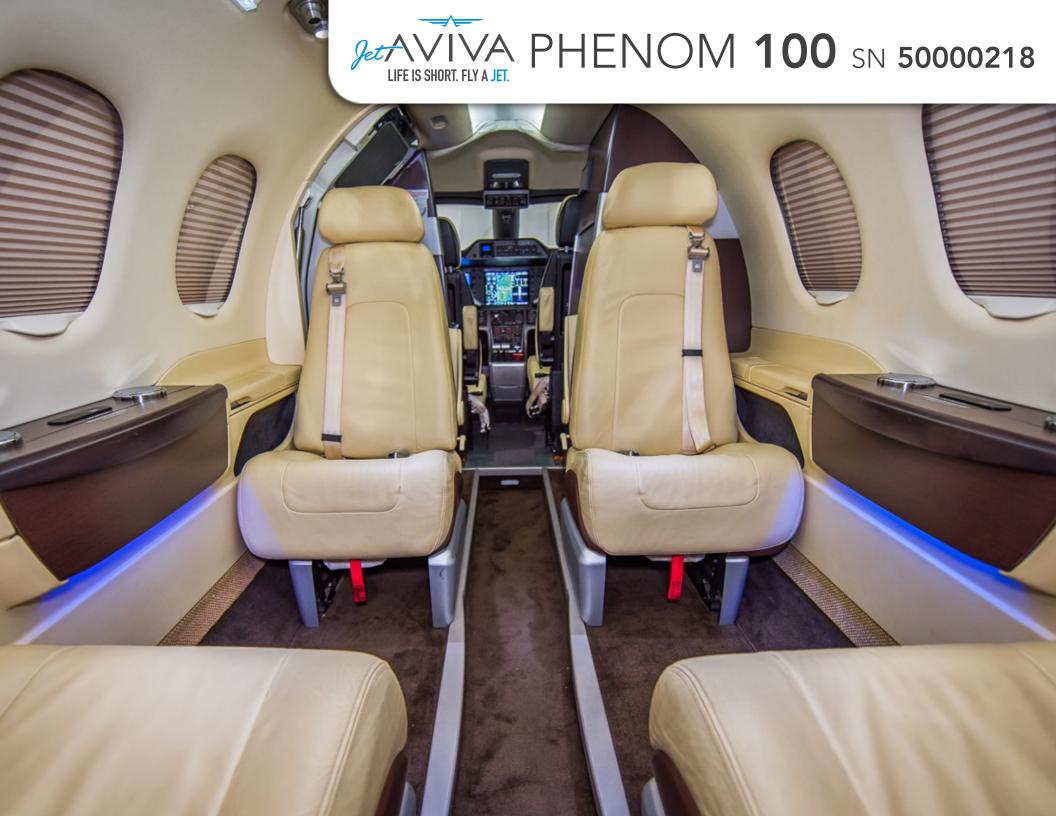

## **INTERIOR & CABIN:**

4-seat club style arrangement with interior exclusively designed by BMW Group Design Works USA.

This executive style configuration has Factory Citrine interior. Interior seats are furnished in Taupe with earth toned upholstery. Featured throughout the cabin are Mahogany Accents and Cabinetry.

This aircraft also features second generation production style seats with armrests and additional cushioning. Aft lavatory and forward refreshment center.

### **AVIONICS:**

Garmin G1000 Prodigy Flight Deck
RVSM Compliant
Garmin Synthetic Vision
ACSS TCAS-II with Change 7.1
Garmin Dual AHRS
ACSS RC2-852 Mode S Transponder
Garmin Dual Air Data Computers
XM Weather and Radio
Garmin GWX-68 Weather Radar
Upgraded ELT-NAV with position reporting
Honeywell DME KN-63
Integrated Electronic Standby Instruments (IESI)
Honeywell Radio Altimeter KRA-405B
Class-B TAWS
Easy Dispatch Software (EDS)