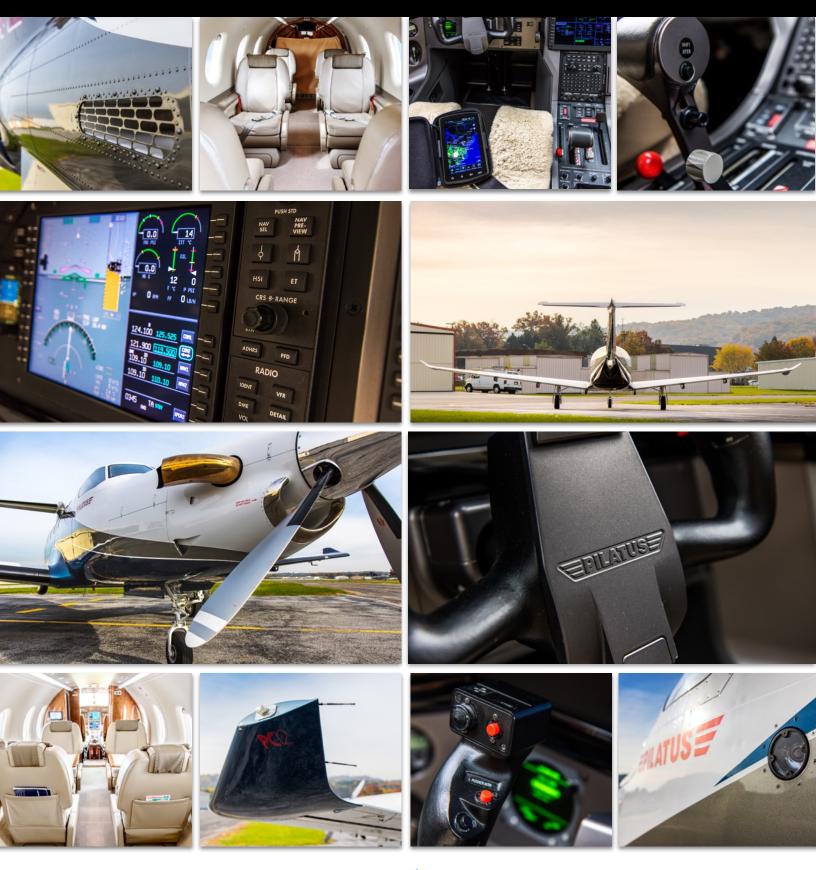

#### Avionics:

Integrated Honeywell Primus Apex Suite Dual Channel Data Source for air Data Attitude and Heading References Dual Mode S Transponder (diversity) XM Satellite Weather Primary Flight Display (PFD) Controller Flight Guidance Controller for Digital Three-Axes Autopilot system Situational Awareness Multifunction Display Audio Entertainment System System Multifunction Display ADS-B Compliant ADF & DME Terrain Awareness and Warning System Traffic Collision Avoidance System (TCAS 1)

#### Additional Features:

Synthetic Vision Stormscope Connected Flight Deck Wi-Fi System for Flight Planning and Data Management 406 MHz ELT Honeywell ChartLink RVSM equipped Cursor Control Device (CCD) Dual NiCad Batteries Pulsing Recognition Lights Additional Air Conditioning (VCCS) Vapor Cycle Cooling System