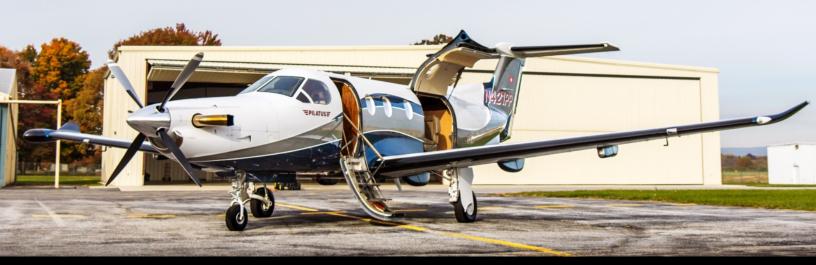

# 2008 Pilatus PC-12 NG

Serial Number 1010





www.jetAVIVA.com contact@jetAVIVA.com

Telephone: +1.512.410.0295 8134 Exchange Drive Austin, Texas 78754

## 2008 Pilatus PC-12 NG



Year Model: 2008 Serial Number: 1010 Registration: N421PP AFTT: 1325 Hours Engine TT: 1325 SNEW Location: Harrisburg, PA



Jet AVIVA

#### Airframe:

2008 Airframe 1325 Hours TTAF

#### **Engine:**

Pratt & Whitney Canada PT6A-67P Turboprop Engine

#### Avionics:

Integrated Honeywell Primus Apex Suite Dual Channel Data Source for air Data Attitude and Heading References Dual Mode S Transponder (diversity) XM Satellite Weather Primary Flight Display (PFD) Controller Flight Guidance Controller for Digital Three-Axes Autopilot system Situational Awareness Multifunction Display Audio Entertainment System System Multifunction Display ADS-B Compliant ADF & DME Terrain Awareness and Warning System Traffic Collision Avoidance System (TCAS 1)

#### Additional Features:

Synthetic Vision Stormsc