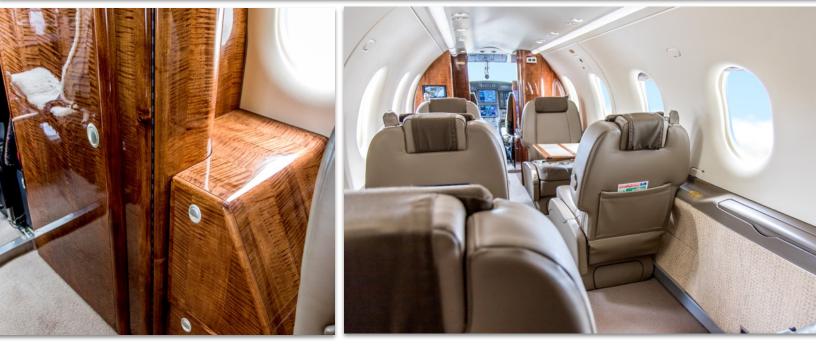

### CABIN

### PC-12 NG Serial Number 1010

### 2008 Factory Original. Executive 6 + 2 Interior 10 total seats.