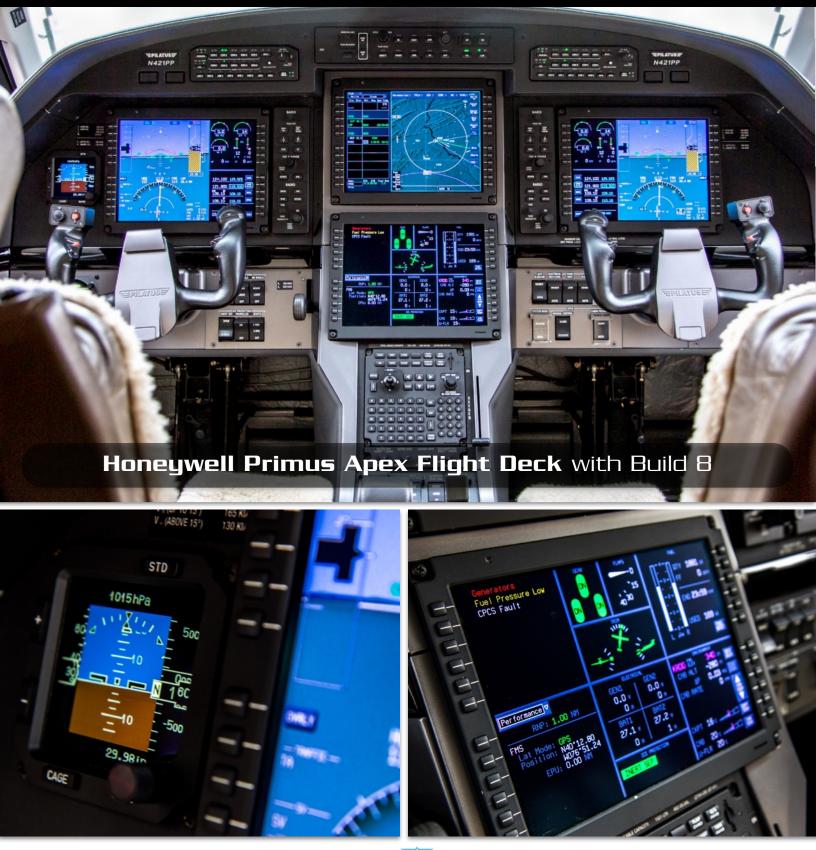

## FLIGHT DECK

### PC-12 NG Serial Number 1010

For further information on this aircraft, send us a message at contact@jetaviva.com or call +1.512.410.0295.

#### Avionics:

Integrated Honeywell Primus Apex Suite Dual Channel Data Source for air Data Attitude and Heading References Dual Mode S Transponder (diversity) XM Satellite Weather Primary Flight Display (PFD) Controller Flight Guidance Controller for Digital Three-Axes Autopilot system Situational Awareness Multifunction Display Audio Entertainment System System Multifunction Display ADS-B Compliant ADF & DME Terrain Awareness and Warning System Traffic Collision Avoidance System (TCAS 1)