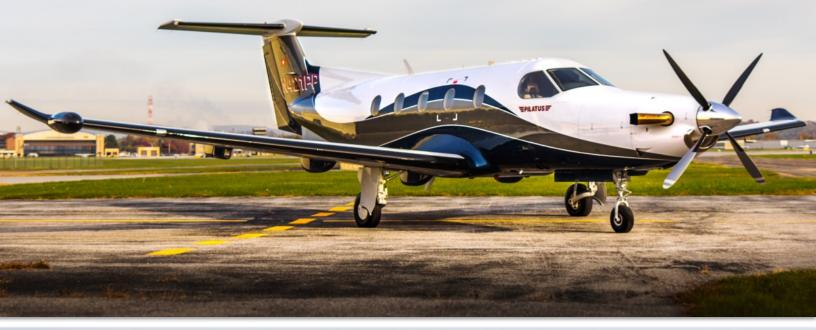

## EXTERIOR

### PC-12 NG Serial Number 1010

2008 Factory Original in Excellent Condition. White base with dark blue and gray accents.