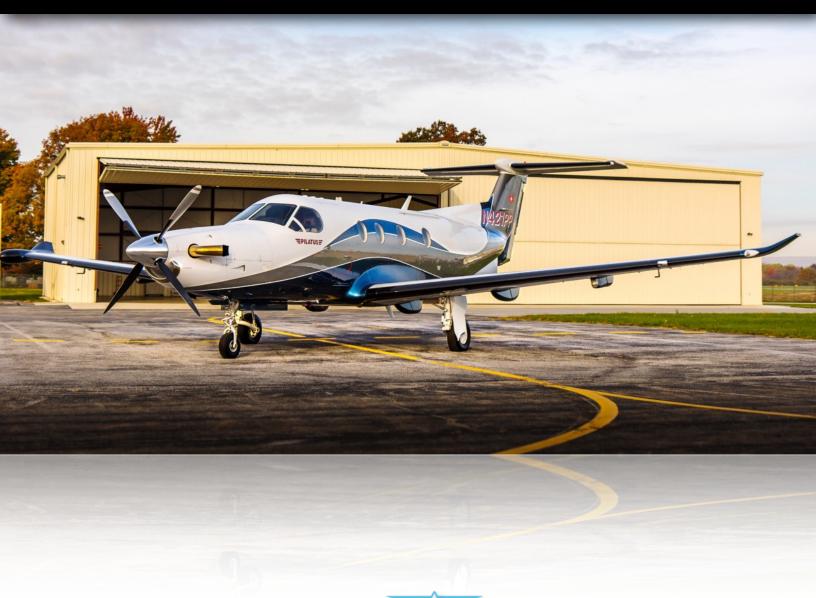

## EXTERIOR

### PC-12 NG Serial Number 1010

2008 Factory Original in Excellent Condition. White base with dark blue and gray accents.