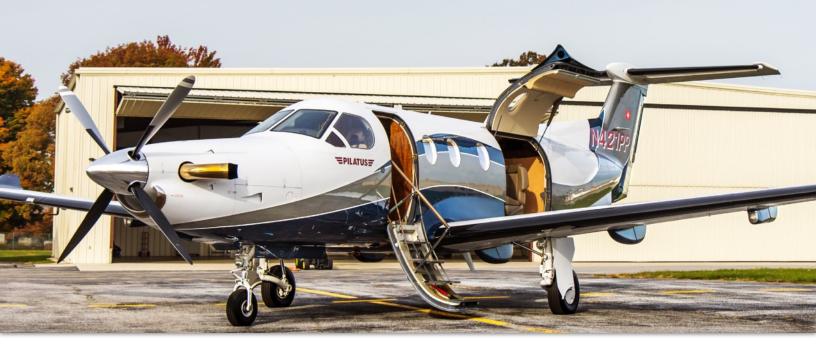

## EXTERIOR

### PC-12 NG Serial Number 1010

2008 Factory Original in Excellent Condition. White base with dark blue and gray accents.